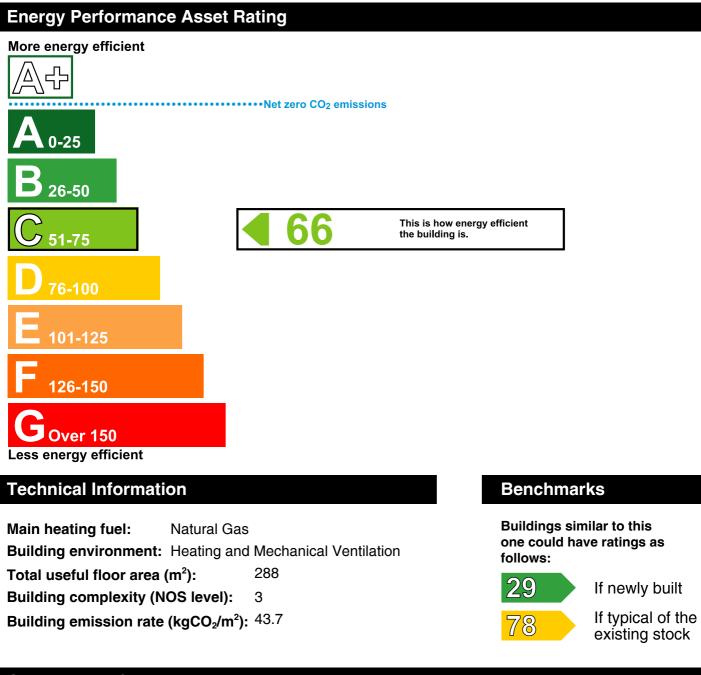

## **Energy Performance Certificate**

HM Government

Non-Domestic Building

37 Turbine Way SWAFFHAM PE37 7XD **Certificate Reference Number:** 0830-0937-8849-1527-2006

This certificate shows the energy rating of this building. It indicates the energy efficiency of the building fabric and the heating, ventilation, cooling and lighting systems. The rating is compared to two benchmarks for this type of building: one appropriate for new buildings and one appropriate for existing buildings. There is more advice on how to interpret this information on the Government's website www.communities.gov.uk/epbd.