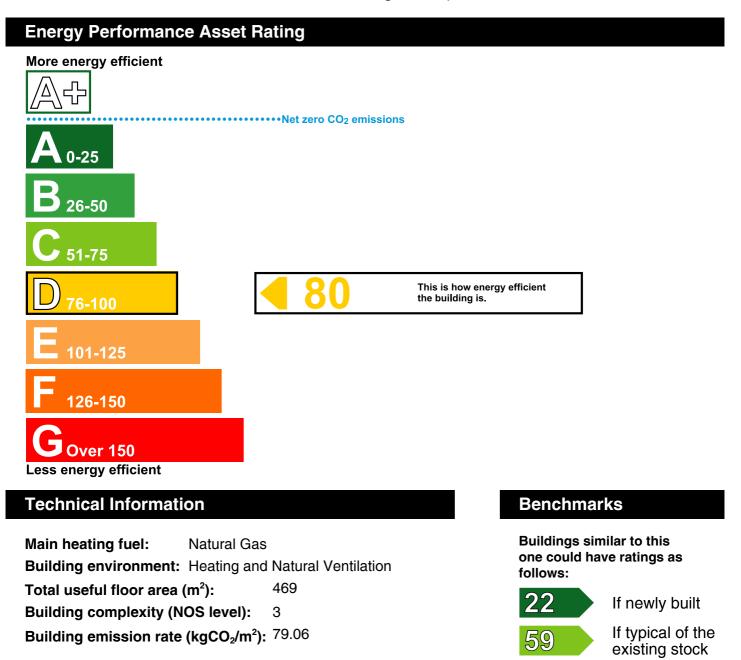

# **Energy Performance Certificate**

HM Government

Non-Domestic Building

9 Roman Way THETFORD IP24 1XB **Certificate Reference Number:** 0840-0037-5369-6304-0002

This certificate shows the energy rating of this building. It indicates the energy efficiency of the building fabric and the heating, ventilation, cooling and lighting systems. The rating is compared to two benchmarks for this type of building: one appropriate for new buildings and one appropriate for existing buildings. There is more advice on how to interpret this information on the Government's website www.communities.gov.uk/epbd.