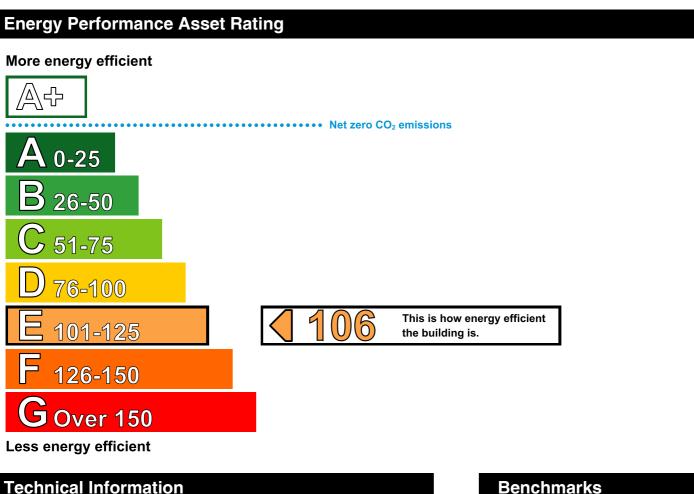

Main heating fuel: Natural Gas Building environment: Heating and Natural Ventilation 186 Total useful floor area (m<sup>2</sup>): **Building complexity (NOS level):** 3 Building emission rate (kgCO<sub>2</sub>/m<sup>2</sup>): 128.85

Buildings similar to this one could have ratings as follows:

9

If newly built

If typical of the existing stock