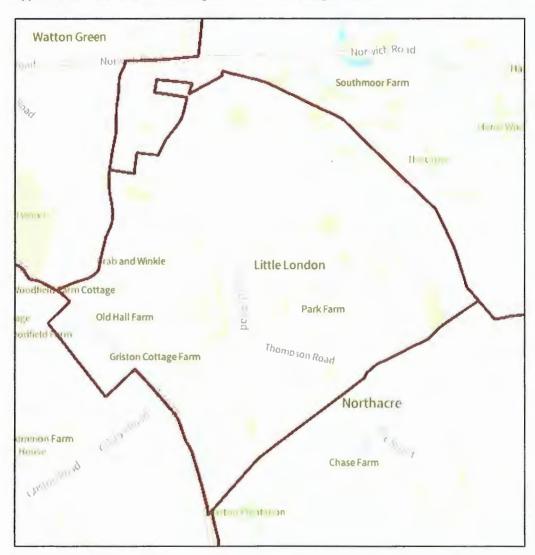

### Neighbourhood Plan Area

The plan's proposed area includes the whole of the single parish of Griston, as identified on the 'Magic' and 'My Maps' systems used by Breckland District Council. A copy of the map showing the parish boundaries is attached for confirmation.

Appendix A - Outline of Griston Neighbourhood Plan Designated Area