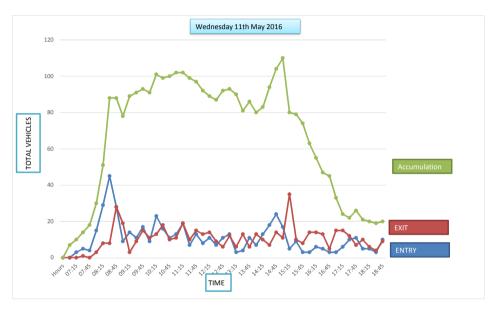

Car Park Number:

Site Edenside

Location Breckland District Council
Date Wednesday 11/05/2016

Hours: 0700-1900

Cars parked at start Total No of spaces Cars parked at end 23 49 18

| Hours | Entry | Exit | Accumulation | Spaces available |
|-------|-------|------|--------------|------------------|
| 07:00 | 2     | 1    | 24           | 25               |
| 07:15 | 3     | 1    | 26           | 23               |
| 07:30 | 5     | 0    | 31           | 18               |
| 07:45 | 5     | 1    | 35           | 14               |
| 08:00 | 5     | 0    | 40           | 9                |
| 08:15 | 7     | 1    | 46           | 3                |
| 08:30 | 9     | 1    | 54           | -5               |
| 08:45 | 4     | 4    | 54           | -5               |
| 09:00 | 0     | 1    | 53           | -4               |
| 09:15 | 2     | 2    | 53           | -4               |
| 09:30 | 4     | 1    | 56           | -7               |
| 09:45 | 2     | 5    | 53           | -4               |
| 10:00 | 0     | 2    | 51           | -2               |
| 10:15 | 0     | 1    | 50           | -1               |
| 10:30 | 0     | 3    | 47           | 2                |
| 10:45 | 4     | 2    | 49           | 0                |
| 11:00 | 3     | 3    | 49           | 0                |
| 11:15 | 2     | 4    | 47           | 2                |
| 11:30 | 4     | 4    | 47           | 2                |
| 11:45 | 3     | 1    | 49           | 0                |
| 12:00 | 5     | 4    | 50           | -1               |
| 12:15 | 5     | 4    | 51           | -2               |
| 12:30 | 1     | 1    | 51           | -2               |
| 12:45 | 6     | 3    | 54           | -5               |
| 13:00 | 7     | 6    | 55           | -6               |
| 13:15 | 1     | 6    | 50           | -1               |
| 13:30 | 4     | 0    | 54           | -5               |
| 13:45 | 6     | 5    | 55           | -6               |
| 14:00 | 7     | 6    | 56           | -7               |
| 14:15 | 2     | 8    | 50           | -1               |
| 14:30 | 2     | 2    | 50           | -1               |
| 14:45 | 2     | 3    | 49           | 0                |
| 15:00 | 1     | 1    | 49           | 0                |
| 15:15 | 1     | 1    | 49           | 0                |
| 15:30 | 4     | 5    | 48           | 1                |
| 15:45 | 1     | 2    | 47           | 2                |
| 16:00 | 6     | 4    | 49           | 0                |
| 16:15 | 3     | 3    | 49           | 0                |
| 16:30 | 5     | 4    | 50           | -1               |
| 16:45 | 9     | 8    | 51           | -2               |
| 17:00 | 5     | 9    | 47           | 2                |
| 17:00 | 1     | 6    | 47           | 7                |
| 17:30 | 0     | 6    | 36           | 13               |
| 17:30 | 2     | 7    | 31           | 18               |
|       |       |      |              |                  |
| 18:00 | 1     | 8    | 24           | 25               |
| 18:15 | 1     | 2    | 23           | 26               |
| 18:30 | 2     | 6    | 19           | 30               |
| 18:45 | 3     | 4    | 18           | 31               |