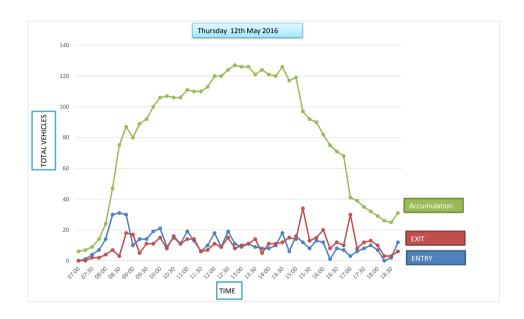

Car Park Number: 2

Site Edenside

Location Breckland District Council
Date Thursday 12/05/2016

Hours: 0700-1900

Cars parked at start Total No of spaces Cars parked at end

| 23 |
|----|
| 49 |
| 24 |

| Hours          | Entry  | Exit   | Accumulation | Spaces available |
|----------------|--------|--------|--------------|------------------|
| 07:00          | 2      | 2      | 23           | 26               |
| 07:15          | 3      | 1      | 25           | 24               |
| 07:30          | 5      | 0      | 30           | 19               |
| 07:45          | 4      | 2      | 32           | 17               |
| 08:00          | 5      | 0      | 37           | 12               |
| 08:15          | 9      | 0      | 46           | 3                |
| 08:30          | 12     | 6      | 52           | -3               |
| 08:45          | 7      | 5      | 54           | -5               |
| 09:00          | 3      | 2      | 55           | -6               |
| 09:15          | 3      | 4      | 54           | -5               |
| 09:30          | 6      | 5      | 55           | -6               |
| 09:45          | 3      | 5      | 53           | -4               |
| 10:00          | 3      | 3      | 53           | -4               |
| 10:15          | 3      | 1      | 55           | -6               |
| 10:30          | 4      | 6      | 53           | -4               |
| 10:45          | 0      | 3      | 50           | -1               |
| 11:00          | 3      | 2      | 51           | -2               |
| 11:15          | 3      | 3      | 51           | -2               |
| 11:30          | 2      | 3      | 50           | -1               |
| 11:45          | 3      | 2      | 51           | -2               |
| 12:00          | 2      | 1      | 52           | -3               |
| 12:15          | 6      | 6      | 52           | -3               |
| 12:30          | 0      | 2      | 50           | -1               |
| 12:45          | 2      | 1      | 51           | -2               |
| 13:00          | 3      | 4      | 50           | -1               |
| 13:15          | 0      | 3      | 47           | 2                |
| 13:30          | 3      | 2      | 48           | 1                |
| 13:45          | 6      | 3      | 51           | -2               |
| 14:00          | 5      | 5      | 51           | -2               |
| 14:15          | 5      | 4      | 52           | -3               |
| 14:30          | 1      | 2      | 51           | -2               |
| 14:45          | 3      | 3      | 51           | -2               |
| 15:00          | 3      | 2      | 52           | -3               |
| 15:15          | 4      | 2      | 54           | -5               |
| 15:30          | 5      | 5      | 54           | -5               |
| 15:45          | 5      | 5      | 54           | -5               |
| 16:00          | 5      | 5      | 54           | -5               |
| 16:15          | 3      | 2      | 55           | -6               |
| 16:30          | 6      | 5      | 56           | -7               |
| 16:45          | 3      | 7      | 52           | -3               |
| 17:00          | 2      | 8      | 46           | 3                |
| 17:15          | 4      | 8      | 42           | 7                |
| 17:30          | 4      | 8      | 38           | 11               |
|                |        |        |              |                  |
| 17:45<br>18:00 | 1      | 6      | 33           | 16               |
|                | 3      | 6      | 30           | 19               |
|                |        | _      |              |                  |
| 18:15<br>18:30 | 2<br>5 | 5<br>3 | 27<br>29     | 22<br>20         |