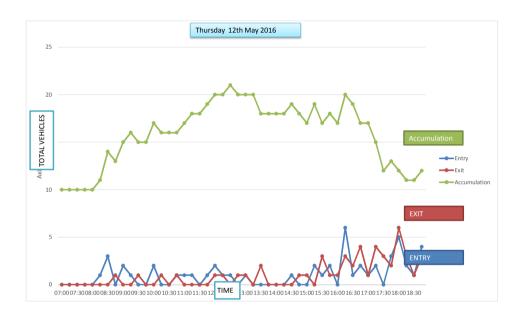

Car Park Number:

Site Horse Link

Location Breckland District Council

Date Thursday 12/05/2016

Hours: 0700-1900

 Cars parked at start
 10

 Total No of spaces
 20

 Cars parked at end
 12

| Hours          | Entry | Exit | Accumulation | Spaces available |
|----------------|-------|------|--------------|------------------|
| 07:00          | 0     | 0    | 10           | 10               |
| 07:15          | 0     | 0    | 10           | 10               |
| 07:30          | 0     | 0    | 10           | 10               |
| 07:45          | 0     | 0    | 10           | 10               |
| 08:00          | 0     | 0    | 10           | 10               |
| 08:15          | 1     | 0    | 11           | 9                |
| 08:30          | 3     | 0    | 14           | 6                |
| 08:45          | 0     | 1    | 13           | 7                |
| 09:00          | 2     | 0    | 15           | 5                |
| 09:15          | 1     | 0    | 16           | 4                |
| 09:30          | 0     | 1    | 15           | 5                |
| 09:45          | 0     | 0    | 15           | 5                |
| 10:00          | 2     | 0    | 17           | 3                |
| 10:15          | 0     | 1    | 16           | 4                |
| 10:30          | 0     | 0    | 16           | 4                |
| 10:45          | 1     | 1    | 16           | 4                |
| 11:00          | 1     | 0    | 17           | 3                |
| 11:15          | 1     | 0    | 18           | 2                |
| 11:30          | 0     | 0    | 18           | 2                |
| 11:45          | 1     | 0    | 19           | 1                |
| 12:00          | 2     | 1    | 20           | 0                |
| 12:15          | 1     | 1    | 20           | 0                |
| 12:30          | 1     | 0    | 21           | -1               |
| 12:45          | 0     | 1    | 20           | 0                |
| 13:00          | 1     | 1    | 20           | 0                |
| 13:15          | 0     | 0    | 20           | 0                |
| 13:30          | 0     | 2    | 18           | 2                |
| 13:45          | 0     | 0    | 18           | 2                |
| 14:00          | 0     | 0    | 18           | 2                |
| 14:15          | 0     | 0    | 18           | 2                |
| 14:30          | 1     | 0    | 19           | 1                |
| 14:45          | 0     | 1    | 18           | 2                |
| 15:00          | 0     | 1    | 17           | 3                |
| 15:15          | 2     | 0    | 19           | 1                |
| 15:30          | 1     | 3    | 17           | 3                |
| 15:45          | 2     | 1    | 18           | 2                |
| 16:00          | 0     | 1    | 17           | 3                |
| 16:15          | 6     | 3    | 20           | 0                |
| 16:30          | 1     | 2    | 19           | 1                |
| 16:45          | 2     | 4    | 19           | 3                |
|                |       | 1    |              | 3                |
| 17:00<br>17:15 | 1 2   | 4    | 17<br>15     | 5                |
|                |       |      |              |                  |
| 17:30          | 0     | 3    | 12           | 8                |
| 17:45          | 3     | 2    | 13           | 7                |
| 18:00          | 5     | 6    | 12           | 8                |
| 18:15          | 2     | 3    | 11           | 9                |
| 18:30          | 1     | 1    | 11           | 9                |
| 18:45          | 4     | 3    | 12           | 8                |