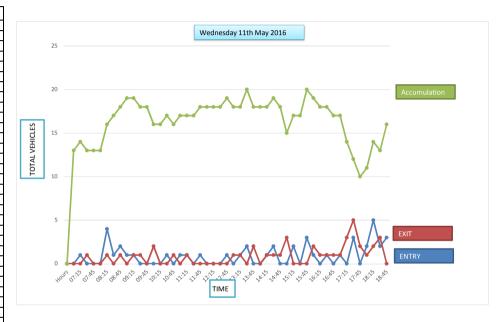

Parked at 7:00 and leave during the day:

Arrive during the survey however parked at 19:00:

Vehicles not moved during survey:

6

Car Park Number:

Site Horse Link

Location Breckland District Council
Date Wednesday 11/05/2016

Hours: 0700-1900

 Cars parked at start
 13

 Total No of spaces
 20

 Cars parked at end
 16

| Hours | Entry | Exit | Accumulation | Spaces available |
|-------|-------|------|--------------|------------------|
| 07:00 | 0     | 0    | 13           | 7                |
| 07:15 | 1     | 0    | 14           | 6                |
| 07:30 | 0     | 1    | 13           | 7                |
| 07:45 | 0     | 0    | 13           | 7                |
| 08:00 | 0     | 0    | 13           | 7                |
| 08:15 | 4     | 1    | 16           | 4                |
| 08:30 | 1     | 0    | 17           | 3                |
| 08:45 | 2     | 1    | 18           | 2                |
| 09:00 | 1     | 0    | 19           | 1                |
| 09:15 | 1     | 1    | 19           | 1                |
| 09:30 | 0     | 1    | 18           | 2                |
| 09:45 | 0     | 0    | 18           | 2                |
| 10:00 | 0     | 2    | 16           | 4                |
| 10:15 | 0     | 0    | 16           | 4                |
| 10:30 | 1     | 0    | 17           | 3                |
| 10:45 | 0     | 1    | 16           | 4                |
| 11:00 | 1     | 0    | 17           | 3                |
| 11:15 | 1     | 1    | 17           | 3                |
| 11:30 | 0     | 0    | 17           | 3                |
| 11:45 | 1     | 0    | 18           | 2                |
| 12:00 | 0     | 0    | 18           | 2                |
| 12:15 | 0     | 0    | 18           | 2                |
| 12:30 | 0     | 0    | 18           | 2                |
| 12:45 | 1     | 0    | 19           | 1                |
| 13:00 | 0     | 1    | 18           | 2                |
| 13:15 | 1     | 1    | 18           | 2                |
| 13:30 | 2     | 0    | 20           | 0                |
| 13:45 | 0     | 2    | 18           | 2                |
| 14:00 | 0     | 0    | 18           | 2                |
| 14:15 | 1     | 1    | 18           | 2                |
| 14:30 | 2     | 1    | 19           | 1                |
| 14:45 | 0     | 1    | 18           | 2                |
| 15:00 | 0     | 3    | 15           | 5                |
| 15:15 | 2     | 0    | 17           | 3                |
| 15:30 | 0     | 0    | 17           | 3                |
| 15:45 | 3     | 0    | 20           | 0                |
| 16:00 | 1     | 2    | 19           | 1                |
| 16:15 | 0     | 1    | 18           | 2                |
| 16:30 | 1     | 1    | 18           | 2                |
| 16:45 | 0     | 1    | 17           | 3                |
| 17:00 | 1     | 1    | 17           | 3                |
| 17:15 | 0     | 3    | 14           | 6                |
| 17:30 | 3     | 5    | 12           | 8                |
| 17:45 | 0     | 2    | 10           | 10               |
| 18:00 | 2     | 1    | 11           | 9                |
| 18:15 | 5     | 2    | 14           | 6                |
| 18:30 | 2     | 3    | 13           | 7                |
| 18:45 | 3     | 0    | 16           | 4                |
|       |       |      |              |                  |