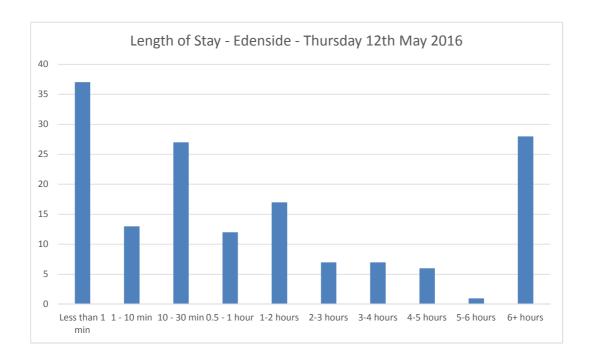

Car Park Number: 2

Site Edenside

Location Breckland District Council
Date Thursday 12/05/2016

Hours: 0700-1900

Cars parked at start Total No of spaces Cars parked at end

| 23 |
|----|
| 49 |
| 24 |

| Hours          | Entry  | Exit   | Accumulation | Spaces available |
|----------------|--------|--------|--------------|------------------|
| 07:00          | 2      | 2      | 23           | 26               |
| 07:15          | 3      | 1      | 25           | 24               |
| 07:30          | 5      | 0      | 30           | 19               |
| 07:45          | 4      | 2      | 32           | 17               |
| 08:00          | 5      | 0      | 37           | 12               |
| 08:15          | 9      | 0      | 46           | 3                |
| 08:30          | 12     | 6      | 52           | -3               |
| 08:45          | 7      | 5      | 54           | -5               |
| 09:00          | 3      | 2      | 55           | -6               |
| 09:15          | 3      | 4      | 54           | -5               |
| 09:30          | 6      | 5      | 55           | -6               |
| 09:45          | 3      | 5      | 53           | -4               |
| 10:00          | 3      | 3      | 53           | -4               |
| 10:15          | 3      | 1      | 55           | -6               |
| 10:30          | 4      | 6      | 53           | -4               |
| 10:45          | 0      | 3      | 50           | -1               |
| 11:00          | 3      | 2      | 51           | -2               |
| 11:15          | 3      | 3      | 51           | -2               |
| 11:30          | 2      | 3      | 50           | -1               |
| 11:45          | 3      | 2      | 51           | -2               |
| 12:00          | 2      | 1      | 52           | -3               |
| 12:15          | 6      | 6      | 52           | -3               |
| 12:30          | 0      | 2      | 50           | -1               |
| 12:45          | 2      | 1      | 51           | -2               |
| 13:00          | 3      | 4      | 50           | -1               |
| 13:15          | 0      | 3      | 47           | 2                |
| 13:30          | 3      | 2      | 48           | 1                |
| 13:45          | 6      | 3      | 51           | -2               |
| 14:00          | 5      | 5      | 51           | -2               |
| 14:15          | 5      | 4      | 52           | -3               |
| 14:30          | 1      | 2      | 51           | -2               |
| 14:45          | 3      | 3      | 51           | -2               |
| 15:00          | 3      | 2      | 52           | -3               |
| 15:15          | 4      | 2      | 54           | -5               |
| 15:30          | 5      | 5      | 54           | -5               |
| 15:45          | 5      | 5      | 54           | -5               |
| 16:00          | 5      | 5      | 54           | -5               |
| 16:15          | 3      | 2      | 55           | -6               |
| 16:30          | 6      | 5      | 56           | -7               |
| 16:45          | 3      | 7      | 52           | -3               |
| 17:00          | 2      | 8      | 46           | 3                |
| 17:15          | 4      | 8      | 42           | 7                |
| 17:30          | 4      | 8      | 38           | 11               |
|                |        |        |              |                  |
| 17:45<br>18:00 | 1      | 6      | 33           | 16               |
|                | 3      | 6      | 30           | 19               |
|                |        | _      |              |                  |
| 18:15<br>18:30 | 2<br>5 | 5<br>3 | 27<br>29     | 22<br>20         |