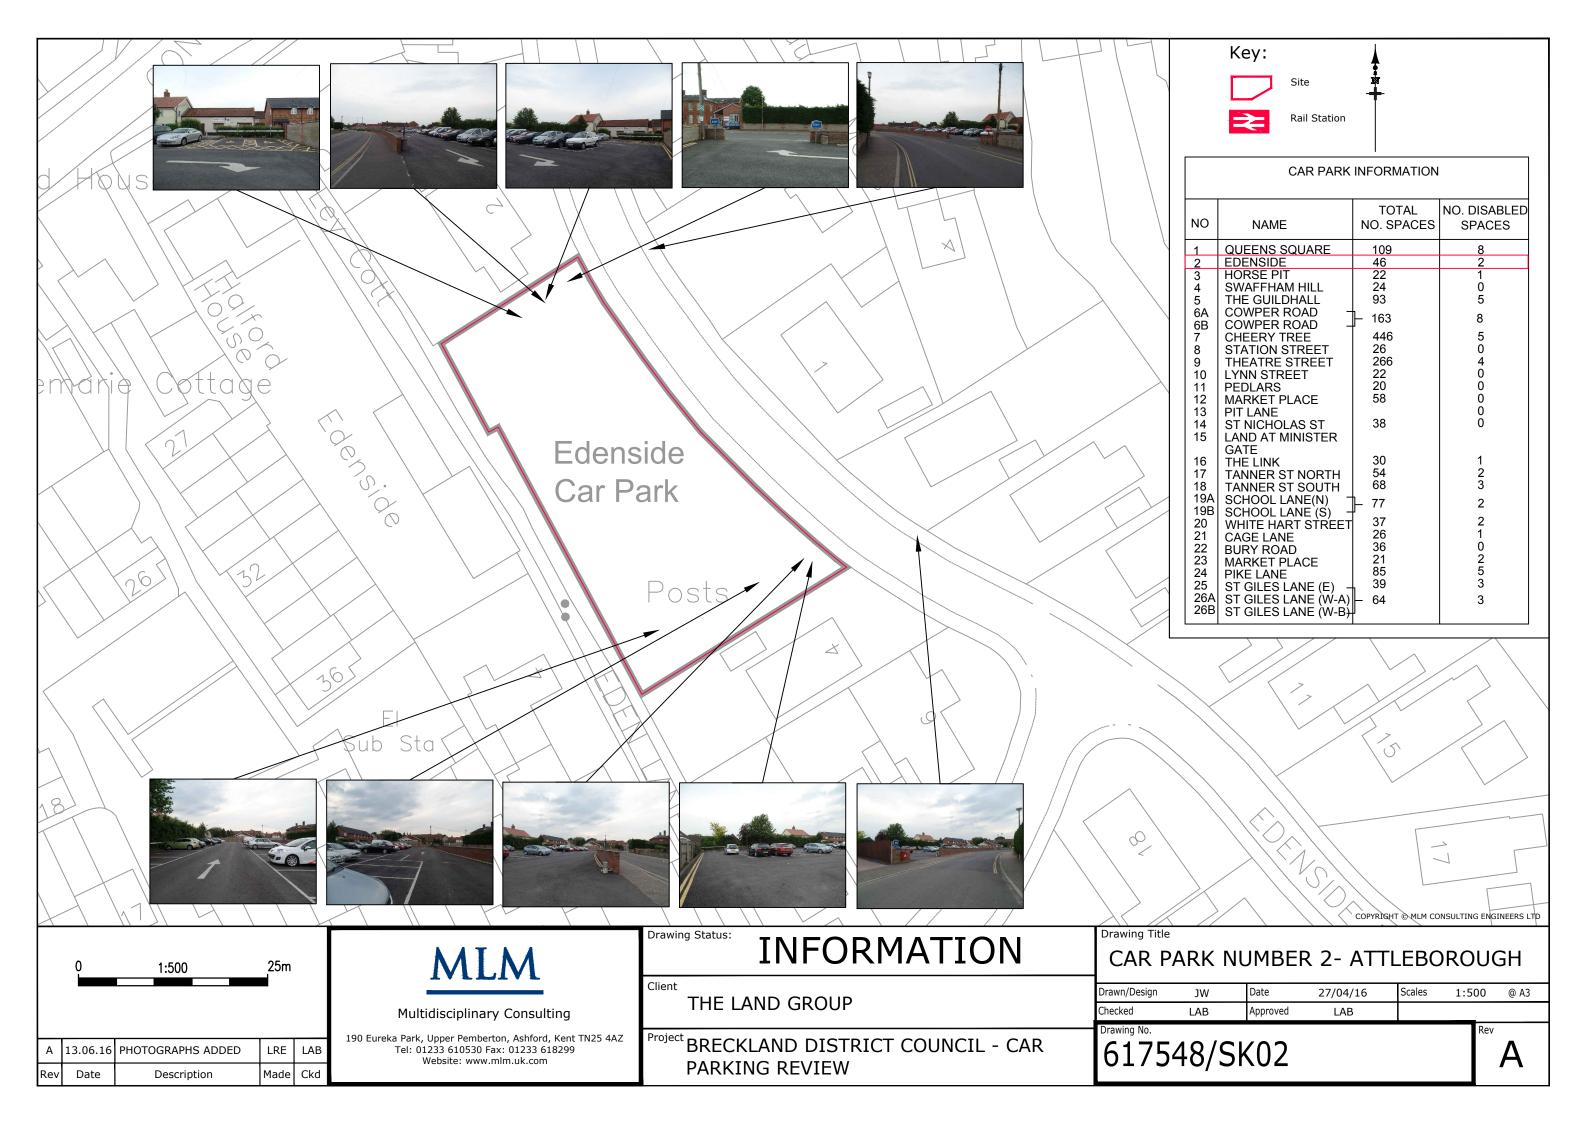

Car Park Number:

Site Edenside

Location Breckland District Council
Date Wednesday 11/05/2016

Hours: 0700-1900

Cars parked at start Total No of spaces Cars parked at end 23 49 18

| Hours | Entry | Exit | Accumulation | Spaces available |
|-------|-------|------|--------------|------------------|
| 07:00 | 2     | 1    | 24           | 25               |
| 07:15 | 3     | 1    | 26           | 23               |
| 07:30 | 5     | 0    | 31           | 18               |
| 07:45 | 5     | 1    | 35           | 14               |
| 08:00 | 5     | 0    | 40           | 9                |
| 08:15 | 7     | 1    | 46           | 3                |
| 08:30 | 9     | 1    | 54           | -5               |
| 08:45 | 4     | 4    | 54           | -5               |
| 09:00 | 0     | 1    | 53           | -4               |
| 09:15 | 2     | 2    | 53           | -4               |
| 09:30 | 4     | 1    | 56           | -7               |
| 09:45 | 2     | 5    | 53           | -4               |
| 10:00 | 0     | 2    | 51           | -2               |
| 10:15 | 0     | 1    | 50           | -1               |
| 10:30 | 0     | 3    | 47           | 2                |
| 10:45 | 4     | 2    | 49           | 0                |
| 11:00 | 3     | 3    | 49           | 0                |
| 11:15 | 2     | 4    | 47           | 2                |
| 11:30 | 4     | 4    | 47           | 2                |
| 11:45 | 3     | 1    | 49           | 0                |
| 12:00 | 5     | 4    | 50           | -1               |
| 12:15 | 5     | 4    | 51           | -2               |
| 12:30 | 1     | 1    | 51           | -2               |
| 12:45 | 6     | 3    | 54           | -5               |
| 13:00 | 7     | 6    | 55           | -6               |
| 13:15 | 1     | 6    | 50           | -1               |
| 13:30 | 4     | 0    | 54           | -5               |
| 13:45 | 6     | 5    | 55           | -6               |
| 14:00 | 7     | 6    | 56           | -7               |
| 14:15 | 2     | 8    | 50           | -1               |
| 14:30 | 2     | 2    | 50           | -1               |
| 14:45 | 2     | 3    | 49           | 0                |
| 15:00 | 1     | 1    | 49           | 0                |
| 15:15 | 1     | 1    | 49           | 0                |
| 15:30 | 4     | 5    | 48           | 1                |
| 15:45 | 1     | 2    | 47           | 2                |
| 16:00 | 6     | 4    | 49           | 0                |
| 16:15 | 3     | 3    | 49           | 0                |
| 16:30 | 5     | 4    | 50           | -1               |
| 16:45 | 9     | 8    | 51           | -2               |
| 17:00 | 5     | 9    | 47           | 2                |
| 17:00 | 1     | 6    | 47           | 7                |
| 17:30 | 0     | 6    | 36           | 13               |
| 17:30 | 2     | 7    | 31           | 18               |
|       |       |      |              |                  |
| 18:00 | 1     | 8    | 24           | 25               |
| 18:15 | 1     | 2    | 23           | 26               |
| 18:30 | 2     | 6    | 19           | 30               |
| 18:45 | 3     | 4    | 18           | 31               |