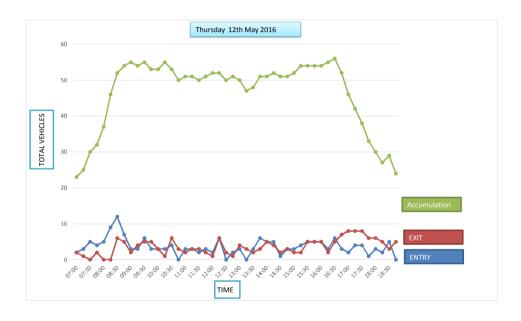

Car Park Number:

Site Edenside

Location Breckland District Council

Date Saturday 14/05/2016

Hours: 0700-1900

Cars parked at start Total No of spaces Cars parked at end

| Hours          | Entry | Exit | Accumulation | Spaces available |
|----------------|-------|------|--------------|------------------|
| 07:00          | 0     | 0    | 29           | 20               |
| 07:15          | 1     | 1    | 29           | 20               |
| 07:30          | 1     | 1    | 29           | 20               |
| 07:45          | 1     | 3    | 27           | 22               |
| 08:00          | 2     | 1    | 28           | 21               |
| 08:15          | 4     | 2    | 30           | 19               |
| 08:30          | 5     | 3    | 32           | 17               |
| 08:45          | 7     | 1    | 38           | 11               |
| 09:00          | 3     | 2    | 39           | 10               |
| 09:15          | 5     | 4    | 40           | 9                |
| 09:30          | 4     | 2    | 42           | 7                |
| 09:45          | 6     | 3    | 45           | 4                |
| 10:00          | 4     | 4    | 45           | 4                |
| 10:15          | 4     | 3    | 46           | 3                |
| 10:30          | 5     | 4    | 47           | 2                |
| 10:45          | 1     | 3    | 45           | 4                |
| 11:00          | 1     | 3    | 43           | 6                |
| 11:15          | 3     | 3    | 43           | 6                |
| 11:30          | 4     | 4    | 43           | 6                |
| 11:45          | 4     | 4    | 43           | 6                |
| 12:00          | 3     | 2    | 44           | 5                |
| 12:15          | 6     | 9    | 41           | 8                |
| 12:30          | 1     | 3    | 39           | 10               |
| 12:45          | 3     | 3    | 39           | 10               |
| 13:00          | 7     | 8    | 38           | 11               |
| 13:15          | 1     | 0    | 39           | 10               |
| 13:30          | 6     | 3    | 42           | 7                |
| 13:45          | 3     | 2    | 43           | 6                |
| 14:00          | 5     | 7    | 41           | 8                |
| 14:15          | 0     | 2    | 39           | 10               |
| 14:30          | 6     | 4    | 41           | 8                |
| 14:45          | 5     | 10   | 36           | 13               |
| 15:00          | 0     | 1    | 35           | 14               |
| 15:15          | 3     | 2    | 36           | 13               |
| 15:30          | 3     | 6    | 33           | 16               |
| 15:45          | 5     | 4    | 34           | 15               |
| 16:00          | 0     | 8    | 26           | 23               |
| 16:15          | 2     | 1    | 27           | 22               |
| 16:30          | 1     | 2    | 26           | 23               |
| 16:45          | 3     | 4    | 25           | 24               |
| 17:00          | 4     | 2    | 27           | 22               |
| 17:15          | 0     | 4    | 23           | 26               |
|                | 0     | 2    | 21           |                  |
| 17:30<br>17:45 | 2     | 1    | 22           | 28<br>27         |
|                |       |      |              |                  |
| 18:00          | 0     | 0    | 22           | 27               |
| 18:15          | 0     | 0    | 22           | 27               |
| 18:30          | 3     | 0    | 25           | 24               |
| 18:45          | 2     | 6    | 21           | 28               |

29

49

21