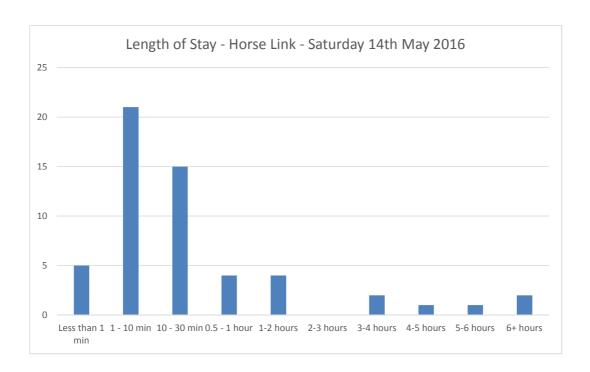

Car Park Number:

Site Horse Link

Location Breckland District Council

Date Saturday 14/05/2016

Hours: 0700-1900

 Cars parked at start
 14

 Total No of spaces
 20

 Cars parked at end
 16

| Hours          | Entry  | Exit   | Accumulation | Spaces available |
|----------------|--------|--------|--------------|------------------|
| 07:00          | 0      | 0      | 14           | 6                |
| 07:15          | 0      | 1      | 13           | 7                |
| 07:30          | 0      | 0      | 13           | 7                |
| 07:45          | 0      | 0      | 13           | 7                |
| 08:00          | 0      | 0      | 13           | 7                |
| 08:15          | 1      | 0      | 14           | 6                |
| 08:30          | 0      | 0      | 14           | 6                |
| 08:45          | 0      | 0      | 14           | 6                |
| 09:00          | 0      | 0      | 14           | 6                |
| 09:15          | 0      | 2      | 12           | 8                |
| 09:30          | 2      | 1      | 13           | 7                |
| 09:45          | 0      | 1      | 12           | 8                |
| 10:00          | 1      | 0      | 13           | 7                |
| 10:15          | 0      | 0      | 13           | 7                |
| 10:30          | 0      | 0      | 13           | 7                |
| 10:45          | 1      | 0      | 14           | 6                |
| 11:00          | 1      | 0      | 15           | 5                |
| 11:15          | 0      | 0      | 15           | 5                |
| 11:30          | 0      | 0      | 15           | 5                |
| 11:45          | 1      | 1      | 15           | 5                |
| 12:00          | 2      | 1      | 16           | 4                |
| 12:15          | 0      | 2      | 14           | 6                |
| 12:30          | 1      | 0      | 15           | 5                |
| 12:45          | 1      | 0      | 16           | 4                |
| 13:00          | 0      | 3      | 13           | 7                |
| 13:15          | 2      | 0      | 15           | 5                |
| 13:30          | 0      | 1      | 14           | 6                |
| 13:45          | 0      | 0      | 14           | 6                |
| 14:00          | 0      | 1      | 13           | 7                |
| 14:15          | 0      | 0      | 13           | 7                |
| 14:30          | 1      | 0      | 14           | 6                |
| 14:45          | 1      | 1      | 14           | 6                |
| 15:00          | 0      | 0      | 14           | 6                |
| 15:15          | 2      | 0      | 16           | 4                |
| 15:30          | 2      | 0      | 18           | 2                |
| 15:45          | 1      | 1      | 18           | 2                |
| 16:00          | 0      | 3      | 15           | 5                |
| 16:15          | 0      | 1      | 14           | 6                |
| 16:30          | 0      | 2      | 12           | 8                |
| 16:45          | 5      | 1      | 16           | 4                |
| 17:00          | 8      | 8      | 16           | 4                |
| 17:00          | 4      | 3      | 16           | 3                |
|                | 4      | 5      | 16           | 4                |
| 17:30<br>17:45 | 7      |        |              | 1                |
|                |        | 4      | 19           | 1                |
| 18:00<br>18:15 | 5<br>5 | 5<br>7 | 19<br>17     | 3                |
|                |        |        |              |                  |
| 18:30          | 3      | 4      | 17           | 3                |