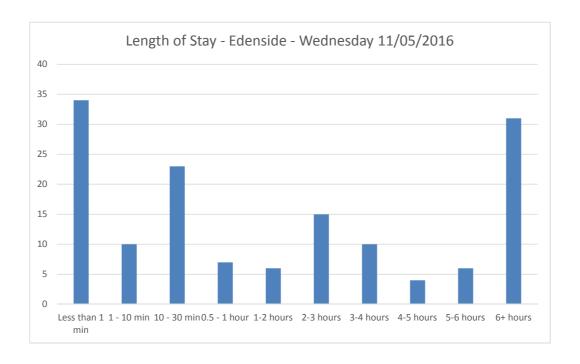

Car Park Number:

Site Edenside

Location Breckland District Council
Date Wednesday 11/05/2016

Hours: 0700-1900

Cars parked at start Total No of spaces Cars parked at end 23 49 18

| Hours | Entry | Exit | Accumulation | Spaces available |
|-------|-------|------|--------------|------------------|
| 07:00 | 2     | 1    | 24           | 25               |
| 07:15 | 3     | 1    | 26           | 23               |
| 07:30 | 5     | 0    | 31           | 18               |
| 07:45 | 5     | 1    | 35           | 14               |
| 08:00 | 5     | 0    | 40           | 9                |
| 08:15 | 7     | 1    | 46           | 3                |
| 08:30 | 9     | 1    | 54           | -5               |
| 08:45 | 4     | 4    | 54           | -5               |
| 09:00 | 0     | 1    | 53           | -4               |
| 09:15 | 2     | 2    | 53           | -4               |
| 09:30 | 4     | 1    | 56           | -7               |
| 09:45 | 2     | 5    | 53           | -4               |
| 10:00 | 0     | 2    | 51           | -2               |
| 10:15 | 0     | 1    | 50           | -1               |
| 10:30 | 0     | 3    | 47           | 2                |
| 10:45 | 4     | 2    | 49           | 0                |
| 11:00 | 3     | 3    | 49           | 0                |
| 11:15 | 2     | 4    | 47           | 2                |
| 11:30 | 4     | 4    | 47           | 2                |
| 11:45 | 3     | 1    | 49           | 0                |
| 12:00 | 5     | 4    | 50           | -1               |
| 12:15 | 5     | 4    | 51           | -2               |
| 12:30 | 1     | 1    | 51           | -2               |
| 12:45 | 6     | 3    | 54           | -5               |
| 13:00 | 7     | 6    | 55           | -6               |
| 13:15 | 1     | 6    | 50           | -1               |
| 13:30 | 4     | 0    | 54           | -5               |
| 13:45 | 6     | 5    | 55           | -6               |
| 14:00 | 7     | 6    | 56           | -7               |
| 14:15 | 2     | 8    | 50           | -1               |
| 14:30 | 2     | 2    | 50           | -1               |
| 14:45 | 2     | 3    | 49           | 0                |
| 15:00 | 1     | 1    | 49           | 0                |
| 15:15 | 1     | 1    | 49           | 0                |
| 15:30 | 4     | 5    | 48           | 1                |
| 15:45 | 1     | 2    | 47           | 2                |
| 16:00 | 6     | 4    | 49           | 0                |
| 16:15 | 3     | 3    | 49           | 0                |
| 16:30 | 5     | 4    | 50           | -1               |
| 16:45 | 9     | 8    | 51           | -2               |
| 17:00 | 5     | 9    | 47           | 2                |
| 17:00 | 1     | 6    | 47           | 7                |
| 17:30 | 0     | 6    | 36           | 13               |
| 17:30 | 2     | 7    | 31           | 18               |
|       |       |      |              |                  |
| 18:00 | 1     | 8    | 24           | 25               |
| 18:15 | 1     | 2    | 23           | 26               |
| 18:30 | 2     | 6    | 19           | 30               |
| 18:45 | 3     | 4    | 18           | 31               |