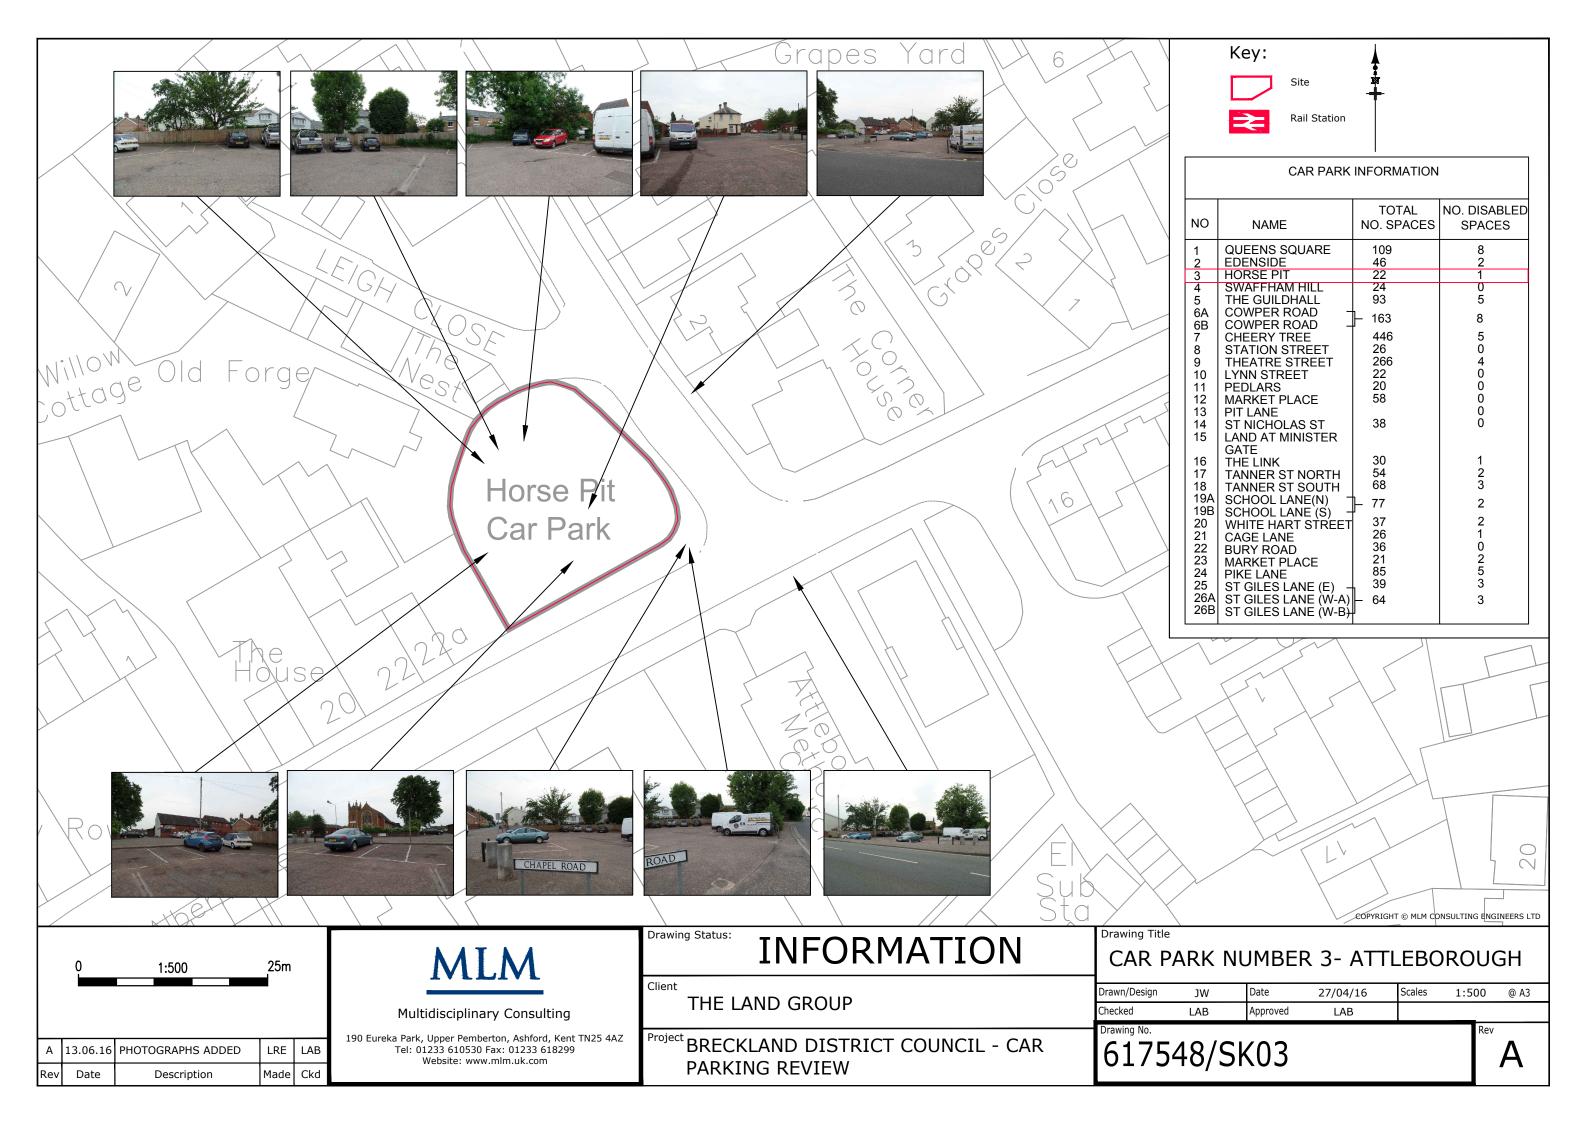

--|--|
| Arrive during the survey however parked at 19:00: | 11 |  |
| Vehicles not moved during survey:                 | 7  |  |





# Note:

| Parked at 7:00 and leave during the day:          | 18 |  |
|---------------------------------------------------|----|--|
| Arrive during the survey however parked at 19:00: | 19 |  |
| Vehicles not moved during survey:                 | 5  |  |





## Note:

The traffic surveys recorded data between 7:00 and 19:00 during the day therefore vehicles arriving / departing before and after these times have been excluded from the above chart. This may include long term parking and the excluded data is summarised below:

Parked at 7:00 and leave during the day:

Arrive during the survey however parked at 19:00:

Vehicles not moved during survey:

6





Car Park Number:

Site Horse Link

Location Breckland District Council
Date Wednesday 11/05/2016

Hours: 0700-1900

 Cars parked at start
 13

 Total No of spaces
 20

 Cars parked at end
 16

| Hours | Entry | Exit | Accumulation | Spaces available |
|-------|-------|------|--------------|------------------|
| 07:00 | 0     | 0    | 13           | 7                |
| 07:15 | 1     | 0    | 14           | 6                |
| 07:30 | 0     | 1    | 13           | 7                |
| 07:45 | 0     | 0    | 13           | 7                |
| 08:00 | 0     | 0    | 13           | 7                |
| 08:15 | 4     | 1    | 16           | 4                |
| 08:30 | 1     | 0    | 17           | 3                |
| 08:45 | 2     | 1    | 18           | 2                |
| 09:00 | 1