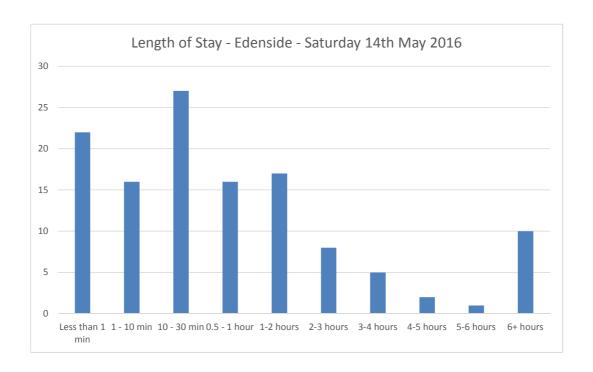

Car Park Number:

Site Edenside

Location Breckland District Council

Date Saturday 14/05/2016

Hours: 0700-1900

Cars parked at start Total No of spaces Cars parked at end

| Hours          | Entry | Exit | Accumulation | Spaces available |
|----------------|-------|------|--------------|------------------|
| 07:00          | 0     | 0    | 29           | 20               |
| 07:15          | 1     | 1    | 29           | 20               |
| 07:30          | 1     | 1    | 29           | 20               |
| 07:45          | 1     | 3    | 27           | 22               |
| 08:00          | 2     | 1    | 28           | 21               |
| 08:15          | 4     | 2    | 30           | 19               |
| 08:30          | 5     | 3    | 32           | 17               |
| 08:45          | 7     | 1    | 38           | 11               |
| 09:00          | 3     | 2    | 39           | 10               |
| 09:15          | 5     | 4    | 40           | 9                |
| 09:30          | 4     | 2    | 42           | 7                |
| 09:45          | 6     | 3    | 45           | 4                |
| 10:00          | 4     | 4    | 45           | 4                |
| 10:15          | 4     | 3    | 46           | 3                |
| 10:30          | 5     | 4    | 47           | 2                |
| 10:45          | 1     | 3    | 45           | 4                |
| 11:00          | 1     | 3    | 43           | 6                |
| 11:15          | 3     | 3    | 43           | 6                |
| 11:30          | 4     | 4    | 43           | 6                |
| 11:45          | 4     | 4    | 43           | 6                |
| 12:00          | 3     | 2    | 44           | 5                |
| 12:15          | 6     | 9    | 41           | 8                |
| 12:30          | 1     | 3    | 39           | 10               |
| 12:45          | 3     | 3    | 39           | 10               |
| 13:00          | 7     | 8    | 38           | 11               |
| 13:15          | 1     | 0    | 39           | 10               |
| 13:30          | 6     | 3    | 42           | 7                |
| 13:45          | 3     | 2    | 43           | 6                |
| 14:00          | 5     | 7    | 41           | 8                |
| 14:15          | 0     | 2    | 39           | 10               |
| 14:30          | 6     | 4    | 41           | 8                |
| 14:45          | 5     | 10   | 36           | 13               |
| 15:00          | 0     | 1    | 35           | 14               |
| 15:15          | 3     | 2    | 36           | 13               |
| 15:30          | 3     | 6    | 33           | 16               |
| 15:45          | 5     | 4    | 34           | 15               |
| 16:00          | 0     | 8    | 26           | 23               |
| 16:15          | 2     | 1    | 27           | 22               |
| 16:30          | 1     | 2    | 26           | 23               |
| 16:45          | 3     | 4    | 25           | 24               |
| 17:00          | 4     | 2    | 27           | 22               |
| 17:15          | 0     | 4    | 23           | 26               |
|                | 0     | 2    | 21           |                  |
| 17:30<br>17:45 | 2     | 1    | 22           | 28<br>27         |
|                |       |      |              |                  |
| 18:00          | 0     | 0    | 22           | 27               |
| 18:15          | 0     | 0    | 22           | 27               |
| 18:30          | 3     | 0    | 25           | 24               |
| 18:45          | 2     | 6    | 21           | 28               |