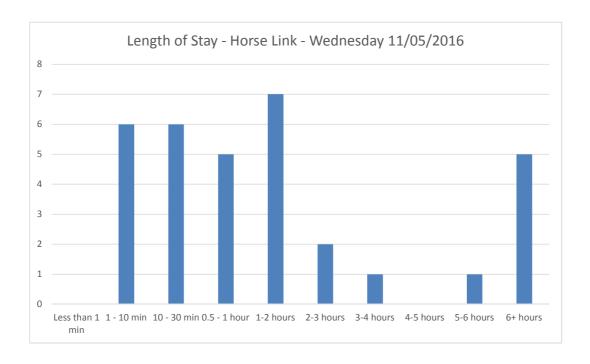

|
| 16:15          | 0      | 1      | 14           | 6                |
| 16:30          | 0      | 2      | 12           | 8                |
| 16:45          | 5      | 1      | 16           | 4                |
| 17:00          | 8      | 8      | 16           | 4                |
| 17:00          | 4      | 3      | 16           | 3                |
|                | 4      | 5      | 16           | 4                |
| 17:30<br>17:45 | 7      |        |              | 1                |
|                |        | 4      | 19           | 1                |
| 18:00<br>18:15 | 5<br>5 | 5<br>7 | 19<br>17     | 3                |
|                |        |        |              |                  |
| 18:30          | 3      | 4      | 17           | 3                |







# Note:

The traffic surveys recorded data between 7:00 and 19:00 during the day therefore vehicles arriving / departing before and after these times have been excluded from the above chart. This may include long term parking and the excluded data is summarised below:

| Parked at 7:00 and leave during the day:          | 8  |  |
|---------------------------------------------------|----|--|
| Arrive during the survey however parked at 19:00: | 11 |  |
| Vehicles not moved during survey:                 | 5  |  |

06:00:00 0.25





# Note:

| Parked at 7:00 and leave during the day:          | 5 |  |
|---------------------------------------------------|---|--|
| Arrive during the survey however parked at 19:00: | 7 |  |
| Vehicles not moved during survey:                 | 5 |  |





##