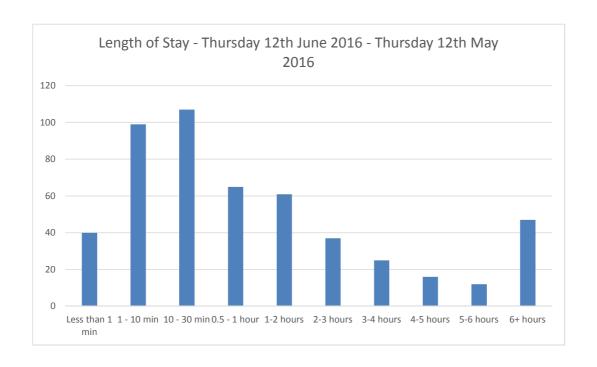

Car Park Number:

Site Queens Square

Location Breckland District Council
Date Thursday 12th June 2016

Hours: 0700-1900

Cars parked at start Total No of spaces Cars parked at end 6 117 31

| Hours | Entry | Exit | Accumulation | Spaces available |
|-------|-------|------|--------------|------------------|
| 07:00 | 0     | 0    | 6            | 111              |
| 07:15 | 1     | 0    | 7            | 110              |
| 07:30 | 4     | 2    | 9            | 108              |
| 07:45 | 7     | 2    | 14           | 103              |
| 08:00 | 14    | 4    | 24           | 93               |
| 08:15 | 30    | 7    | 47           | 70               |
| 08:30 | 31    | 3    | 75           | 42               |
| 08:45 | 30    | 18   | 87           | 30               |
| 09:00 | 10    | 17   | 80           | 37               |
| 09:15 | 14    | 5    | 89           | 28               |
| 09:30 | 14    | 11   | 92           | 25               |
| 09:45 | 19    | 11   | 100          | 17               |
| 10:00 | 21    | 15   | 106          | 11               |
| 10:15 | 9     | 8    | 107          | 10               |
| 10:30 | 15    | 16   | 106          | 11               |
| 10:45 | 11    | 11   | 106          | 11               |
| 11:00 | 19    | 14   | 111          | 6                |
| 11:15 | 13    | 14   | 110          | 7                |
| 11:30 | 6     | 6    | 110          | 7                |
| 11:45 | 10    | 7    | 113          | 4                |
| 12:00 | 18    | 11   | 120          | -3               |
| 12:15 | 9     | 9    | 120          | -3               |
| 12:30 | 19    | 15   | 124          | -7               |
| 12:45 | 11    | 8    | 127          | -10              |
| 13:00 | 9     | 10   | 126          | -9               |
| 13:15 | 11    | 11   | 126          | -9               |
| 13:30 | 9     | 14   | 121          | -4               |
| 13:45 | 8     | 5    | 124          | -7               |
| 14:00 | 8     | 11   | 121          | -4               |
| 14:15 | 10    | 11   | 120          | -3               |
| 14:30 | 18    | 12   | 126          | -9               |
| 14:45 | 6     | 15   | 117          | 0                |
| 15:00 | 16    | 14   | 119          | -2               |
| 15:15 | 12    | 34   | 97           | 20               |
| 15:30 | 8     | 13   | 92           | 25               |
| 15:45 | 13    | 15   | 90           | 27               |
| 16:00 | 12    | 20   | 82           | 35               |
| 16:15 | 1     | 8    | 75           | 42               |
| 16:30 | 8     | 12   | 71           | 46               |
| 16:45 | 7     | 10   | 68           | 49               |
| 17:00 | 3     | 30   | 41           | 76               |
| 17:15 | 6     | 8    | 39           | 78               |
| 17:30 | 8     | 12   | 35           | 82               |
| 17:45 | 10    | 13   | 32           | 85               |
| 18:00 | 7     | 10   | 29           | 88               |
| 18:15 | 0     | 3    | 26           | 91               |
| 18:30 | 2     | 3    | 25           | 92               |
| 18:45 | 12    | 6    | 31           | 86               |