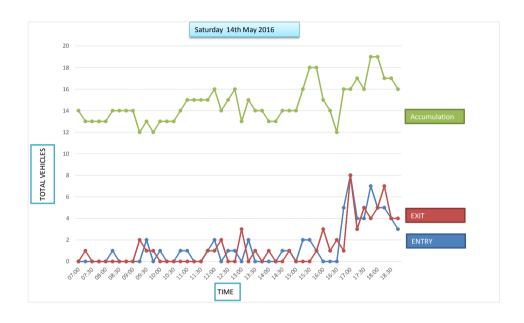

Car Park Number:

Site Horse Link

Location Breckland District Council

Date Saturday 14/05/2016

Hours: 0700-1900

 Cars parked at start
 14

 Total No of spaces
 20

 Cars parked at end
 16

| Hours          | Entry  | Exit   | Accumulation | Spaces available |
|----------------|--------|--------|--------------|------------------|
| 07:00          | 0      | 0      | 14           | 6                |
| 07:15          | 0      | 1      | 13           | 7                |
| 07:30          | 0      | 0      | 13           | 7                |
| 07:45          | 0      | 0      | 13           | 7                |
| 08:00          | 0      | 0      | 13           | 7                |
| 08:15          | 1      | 0      | 14           | 6                |
| 08:30          | 0      | 0      | 14           | 6                |
| 08:45          | 0      | 0      | 14           | 6                |
| 09:00          | 0      | 0      | 14           | 6                |
| 09:15          | 0      | 2      | 12           | 8                |
| 09:30          | 2      | 1      | 13           | 7                |
| 09:45          | 0      | 1      | 12           | 8                |
| 10:00          | 1      | 0      | 13           | 7                |
| 10:15          | 0      | 0      | 13           | 7                |
| 10:30          | 0      | 0      | 13           | 7                |
| 10:45          | 1      | 0      | 14           | 6                |
| 11:00          | 1      | 0      | 15           | 5                |
| 11:15          | 0      | 0      | 15           | 5                |
| 11:30          | 0      | 0      | 15           | 5                |
| 11:45          | 1      | 1      | 15           | 5                |
| 12:00          | 2      | 1      | 16           | 4                |
| 12:15          | 0      | 2      | 14           | 6                |
| 12:30          | 1      | 0      | 15           | 5                |
| 12:45          | 1      | 0      | 16           | 4                |
| 13:00          | 0      | 3      | 13           | 7                |
| 13:15          | 2      | 0      | 15           | 5                |
| 13:30          | 0      | 1      | 14           | 6                |
| 13:45          | 0      | 0      | 14           | 6                |
| 14:00          | 0      | 1      | 13           | 7                |
| 14:15          | 0      | 0      | 13           | 7                |
| 14:30          | 1      | 0      | 14           | 6                |
| 14:45          | 1      | 1      | 14           | 6                |
| 15:00          | 0      | 0      | 14           | 6                |
| 15:15          | 2      | 0      | 16           | 4                |
| 15:30          | 2      | 0      | 18           | 2                |
| 15:45          | 1      | 1      | 18           | 2                |
| 16:00          | 0      | 3      | 15           | 5                |
| 16:15          | 0      | 1      | 14           | 6                |
| 16:30          | 0      | 2      | 12           | 8                |
| 16:45          | 5      | 1      | 16           | 4                |
| 17:00          | 8      | 8      | 16           | 4                |
| 17:00          | 4      | 3      | 16           | 3                |
|                | 4      | 5      | 16           | 4                |
| 17:30<br>17:45 | 7      |        |              | 1                |
|                |        | 4      | 19           | 1                |
| 18:00<br>18:15 | 5<br>5 | 5<br>7 | 19<br>17     | 3                |
|                |        |        |              |                  |
| 18:30          | 3      | 4      | 17           | 3                |