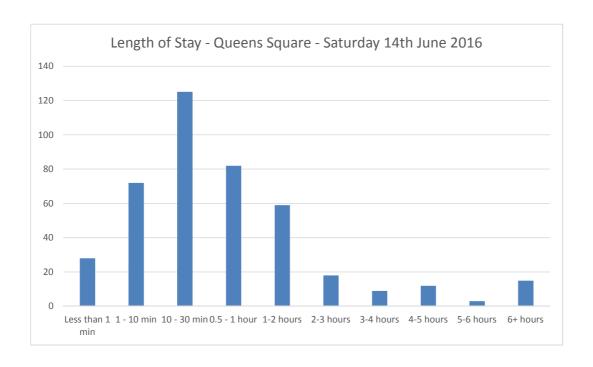

Car Park Number:

 Site
 Queens Square

 Location
 Breckland District Council

 Date
 Saturday 14th June 2016

Hours: 0700-1900

 Cars parked at start
 9

 Total No of spaces
 117

 Cars parked at end
 23