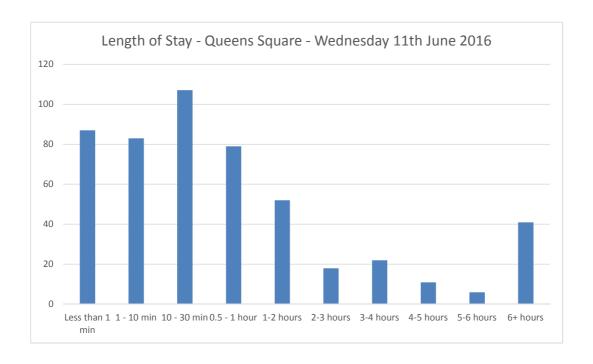

# Appendix 1

Attleborough Car Parks

Car Park Number:

Date

Site Queens Square Location Breckland District Council

Wednesday 11th June 2016 Hours: 0700-1900

Cars parked at start Total No of spaces 117 Cars parked at end 20