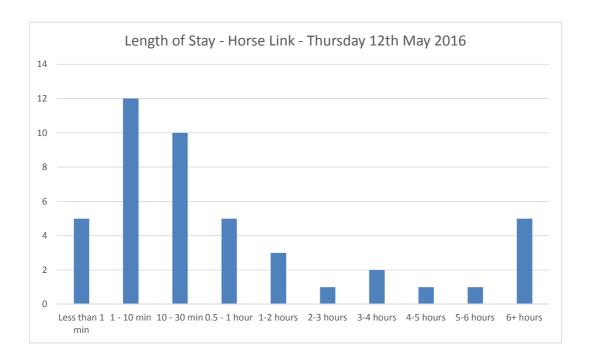

Car Park Number:

Site Horse Link

Location Breckland District Council

Date Thursday 12/05/2016

Hours: 0700-1900

 Cars parked at start
 10

 Total No of spaces
 20

 Cars parked at end
 12

| Hours          | Entry | Exit | Accumulation | Spaces available |
|----------------|-------|------|--------------|------------------|
| 07:00          | 0     | 0    | 10           | 10               |
| 07:15          | 0     | 0    | 10           | 10               |
| 07:30          | 0     | 0    | 10           | 10               |
| 07:45          | 0     | 0    | 10           | 10               |
| 08:00          | 0     | 0    | 10           | 10               |
| 08:15          | 1     | 0    | 11           | 9                |
| 08:30          | 3     | 0    | 14           | 6                |
| 08:45          | 0     | 1    | 13           | 7                |
| 09:00          | 2     | 0    | 15           | 5                |
| 09:15          | 1     | 0    | 16           | 4                |
| 09:30          | 0     | 1    | 15           | 5                |
| 09:45          | 0     | 0    | 15           | 5                |
| 10:00          | 2     | 0    | 17           | 3                |
| 10:15          | 0     | 1    | 16           | 4                |
| 10:30          | 0     | 0    | 16           | 4                |
| 10:45          | 1     | 1    | 16           | 4                |
| 11:00          | 1     | 0    | 17           | 3                |
| 11:15          | 1     | 0    | 18           | 2                |
| 11:30          | 0     | 0    | 18           | 2                |
| 11:45          | 1     | 0    | 19           | 1                |
| 12:00          | 2     | 1    | 20           | 0                |
| 12:15          | 1     | 1    | 20           | 0                |
| 12:30          | 1     | 0    | 21           | -1               |
| 12:45          | 0     | 1    | 20           | 0                |
| 13:00          | 1     | 1    | 20           | 0                |
| 13:15          | 0     | 0    | 20           | 0                |
| 13:30          | 0     | 2    | 18           | 2                |
| 13:45          | 0     | 0    | 18           | 2                |
| 14:00          | 0     | 0    | 18           | 2                |
| 14:15          | 0     | 0    | 18           | 2                |
| 14:30          | 1     | 0    | 19           | 1                |
| 14:45          | 0     | 1    | 18           | 2                |
| 15:00          | 0     | 1    | 17           | 3                |
| 15:15          | 2     | 0    | 19           | 1                |
| 15:30          | 1     | 3    | 17           | 3                |
| 15:45          | 2     | 1    | 18           | 2                |
| 16:00          | 0     | 1    | 17           | 3                |
| 16:15          | 6     | 3    | 20           | 0                |
| 16:30          | 1     | 2    | 19           | 1                |
| 16:45          | 2     | 4    | 19           | 3                |
|                |       | 1    |              | 3                |
| 17:00<br>17:15 | 1 2   | 4    | 17<br>15     | 5                |
|                |       |      |              |                  |
| 17:30          | 0     | 3    | 12           | 8                |
| 17:45          | 3     | 2    | 13           | 7                |
| 18:00          | 5     | 6    | 12           | 8                |
| 18:15          | 2     | 3    | 11           | 9                |
| 18:30          | 1     | 1    | 11           | 9                |
| 18:45          | 4     | 3    | 12           | 8                |