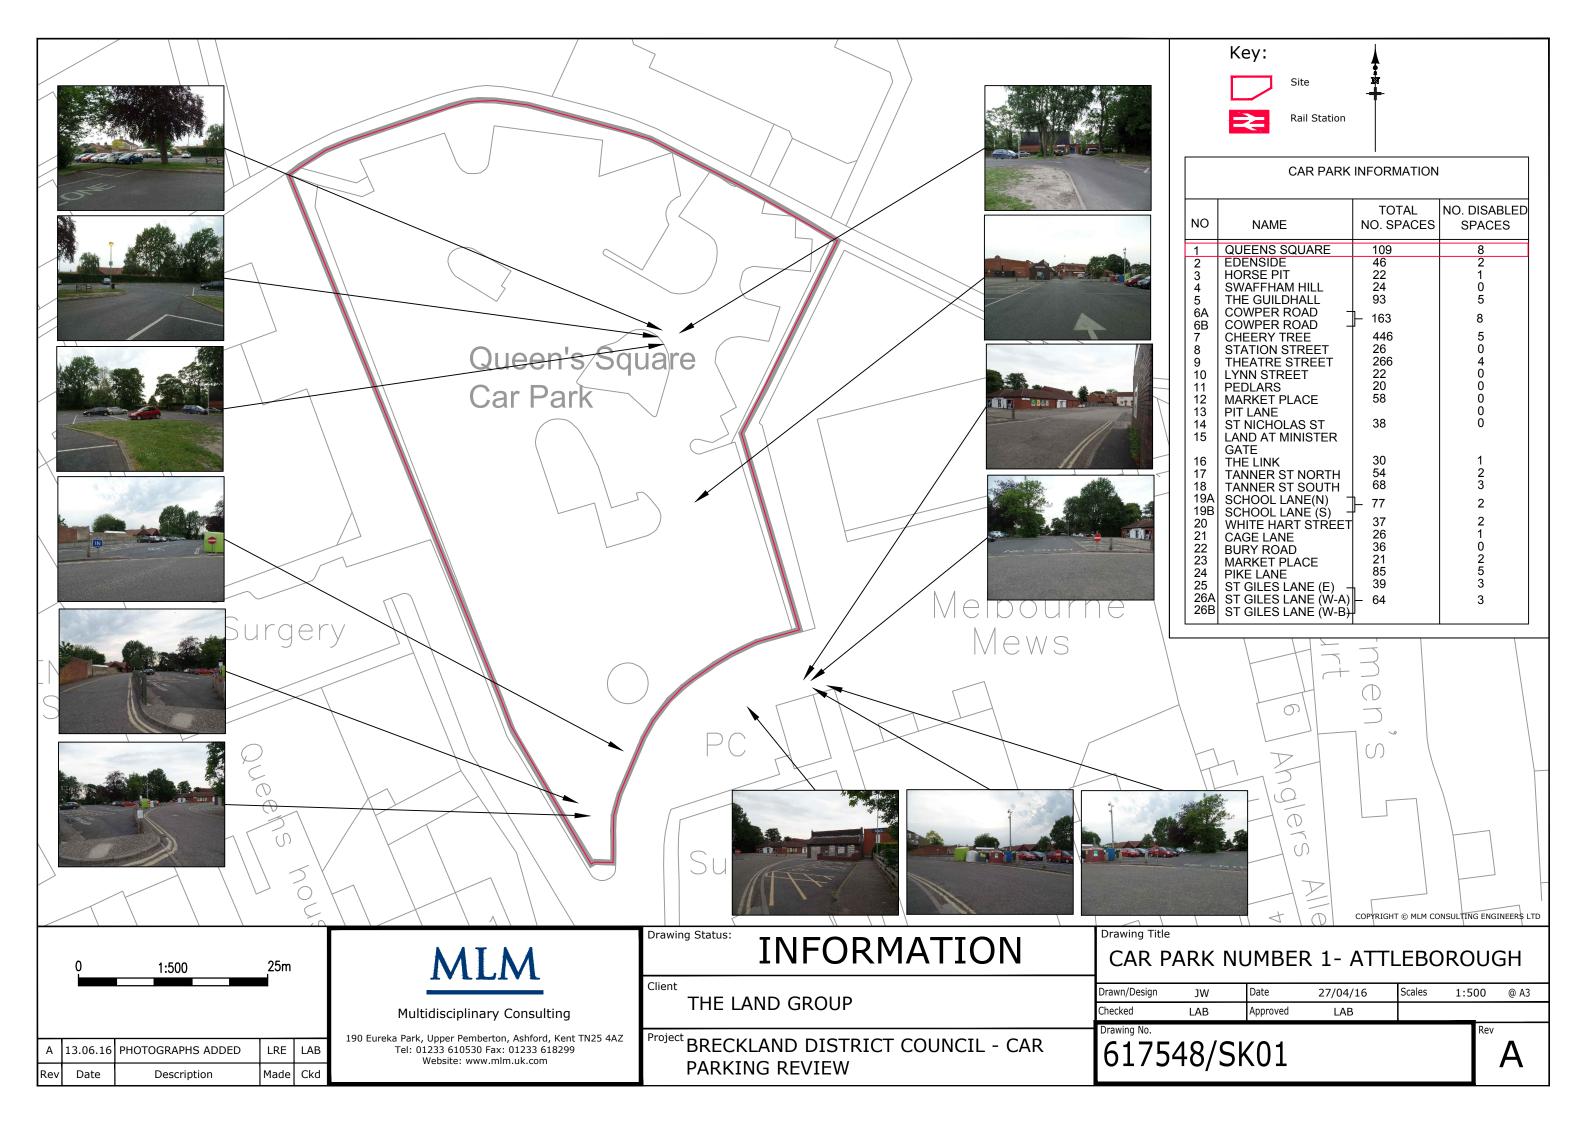

Car Park Number:

Site Queens Square

Location Breckland District Council
Date Thursday 12th June 2016

Hours: 0700-1900

Cars parked at start Total No of spaces Cars parked at end 6 117 31

| Hours | Entry | Exit | Accumulation | Spaces available |
|-------|-------|------|--------------|------------------|
| 07:00 | 0     | 0    | 6            | 111              |
| 07:15 | 1     | 0    | 7            | 110              |
| 07:30 | 4     | 2    | 9            | 108              |
| 07:45 | 7     | 2    | 14           | 103              |
| 08:00 | 14    | 4    | 24           | 93               |
| 08:15 | 30    | 7    | 47           | 70               |
| 08:30 | 31    | 3    | 75           | 42               |
| 08:45 | 30    | 18   | 87           | 30               |
| 09:00 | 10    | 17   | 80           | 37               |
| 09:15 | 14    | 5    | 89           | 28               |
| 09:30 | 14    | 11   | 92           | 25               |
| 09:45 | 19    | 11   | 100          | 17               |
| 10:00 | 21    | 15   | 106          | 11               |
| 10:15 | 9     | 8    | 107          | 10               |
| 10:30 | 15    | 16   | 106          | 11               |
| 10:45 | 11    | 11   | 106          | 11               |
| 11:00 | 19    | 14   | 111          | 6                |
| 11:15 | 13    | 14   | 110          | 7                |
| 11:30 | 6     | 6    | 110          | 7                |
| 11:45 | 10    | 7    | 113          | 4                |
| 12:00 | 18    | 11   | 120          | -3               |
| 12:15 | 9     | 9    | 120          | -3               |
| 12:30 | 19    | 15   | 124          | -7               |
| 12:45 | 11    | 8    | 127          | -10              |
| 13:00 | 9     | 10   | 126          | -9               |
| 13:15 | 11    | 11   | 126          | -9               |
| 13:30 | 9     | 14   | 121          | -4               |
| 13:45 | 8     | 5    | 124          | -7               |
| 14:00 | 8     | 11   | 121          | -4               |
| 14:15 | 10    | 11   | 120          | -3               |
| 14:30 | 18    | 12   | 126          | -9               |
| 14:45 | 6     | 15   | 117          | 0                |
| 15:00 | 16    | 14   | 119          | -2               |
| 15:15 | 12    | 34   | 97           | 20               |
| 15:30 | 8     | 13   | 92           | 25               |
| 15:45 | 13    | 15   | 90           | 27               |
| 16:00 | 12    | 20   | 82           | 35               |
| 16:15 | 1     | 8    | 75           | 42               |
| 16:30 | 8     | 12   | 71           | 46               |
| 16:45 | 7     | 10   | 68           | 49               |
| 17:00 | 3     | 30   | 41           | 76               |
| 17:15 | 6     | 8    | 39           | 78               |
| 17:30 | 8     | 12   | 35           | 82               |
| 17:45 | 10    | 13   | 32           | 85               |
| 18:00 | 7     | 10   | 29           | 88               |
| 18:15 | 0     | 3    | 26           | 91               |
| 18:30 | 2     | 3    | 25           | 92               |
| 18:45 | 12    | 6    | 31           | 86               |