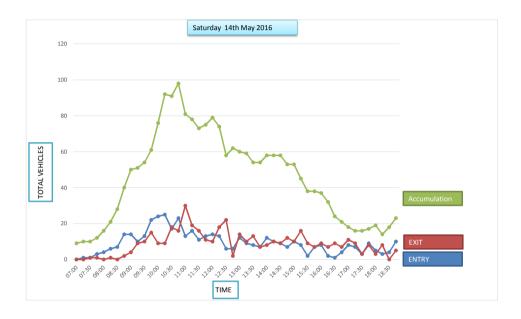

Car Park Number:

Site Edenside

Location Breckland District Council

Date Saturday 14/05/2016

Hours: 0700-1900

Cars parked at start Total No of spaces Cars parked at end

| Hours          | Entry | Exit | Accumulation | Spaces available |
|----------------|-------|------|--------------|------------------|
| 07:00          | 0     | 0    | 29           | 20               |
| 07:15          | 1     | 1    | 29           | 20               |
| 07:30          | 1     | 1    | 29           | 20               |
| 07:45          | 1     | 3    | 27           | 22               |
| 08:00          | 2     | 1    | 28           | 21               |
| 08:15          | 4     | 2    | 30           | 19               |
| 08:30          | 5     | 3    | 32           | 17               |
| 08:45          | 7     | 1    | 38           | 11               |
| 09:00          | 3     | 2    | 39           | 10               |
| 09:15          | 5     | 4    | 40           | 9                |
| 09:30          | 4     | 2    | 42           | 7                |
| 09:45          | 6     | 3    | 45           | 4                |
| 10:00          | 4     | 4    | 45           | 4                |
| 10:15          | 4     | 3    | 46           | 3                |
| 10:30          | 5     | 4    | 47           | 2                |
| 10:45          | 1     | 3    | 45           | 4                |
| 11:00          | 1     | 3    | 43           | 6                |
| 11:15          | 3     | 3    | 43           | 6                |
| 11:30          | 4     | 4    | 43           | 6                |
| 11:45          | 4     | 4    | 43           | 6                |
| 12:00          | 3     | 2    | 44           | 5                |
| 12:15          | 6     | 9    | 41           | 8                |
| 12:30          | 1     | 3    | 39           | 10               |
| 12:45          | 3     | 3    | 39           | 10               |
| 13:00          | 7     | 8    | 38           | 11               |
| 13:15          | 1     | 0    | 39           | 10               |
| 13:30          | 6     | 3    | 42           | 7                |
| 13:45          | 3     | 2    | 43           | 6                |
| 14:00          | 5     | 7    | 41           | 8                |
| 14:15          | 0     | 2    | 39           | 10               |
| 14:30          | 6     | 4    | 41           | 8                |
| 14:45          | 5     | 10   | 36           | 13               |
| 15:00          | 0     | 1    | 35           | 14               |
| 15:15          | 3     | 2    | 36           | 13               |
| 15:30          | 3     | 6    | 33           | 16               |
| 15:45          | 5     | 4    | 34           | 15               |
| 16:00          | 0     | 8    | 26           | 23               |
| 16:15          | 2     | 1    | 27           | 22               |
| 16:30          | 1     | 2    | 26           | 23               |
| 16:45          | 3     | 4    | 25           | 24               |
| 17:00          | 4     | 2    | 27           | 22               |
| 17:15          | 0     | 4    | 23           | 26               |
|                | 0     | 2    | 21           |                  |
| 17:30<br>17:45 | 2     | 1    | 22           | 28<br>27         |
|                |       |      |              |                  |
| 18:00          | 0     | 0    | 22           | 27               |
| 18:15          | 0     | 0    | 22           | 27               |
| 18:30          | 3     | 0    | 25           | 24               |
| 18:45          | 2     | 6    | 21           | 28               |