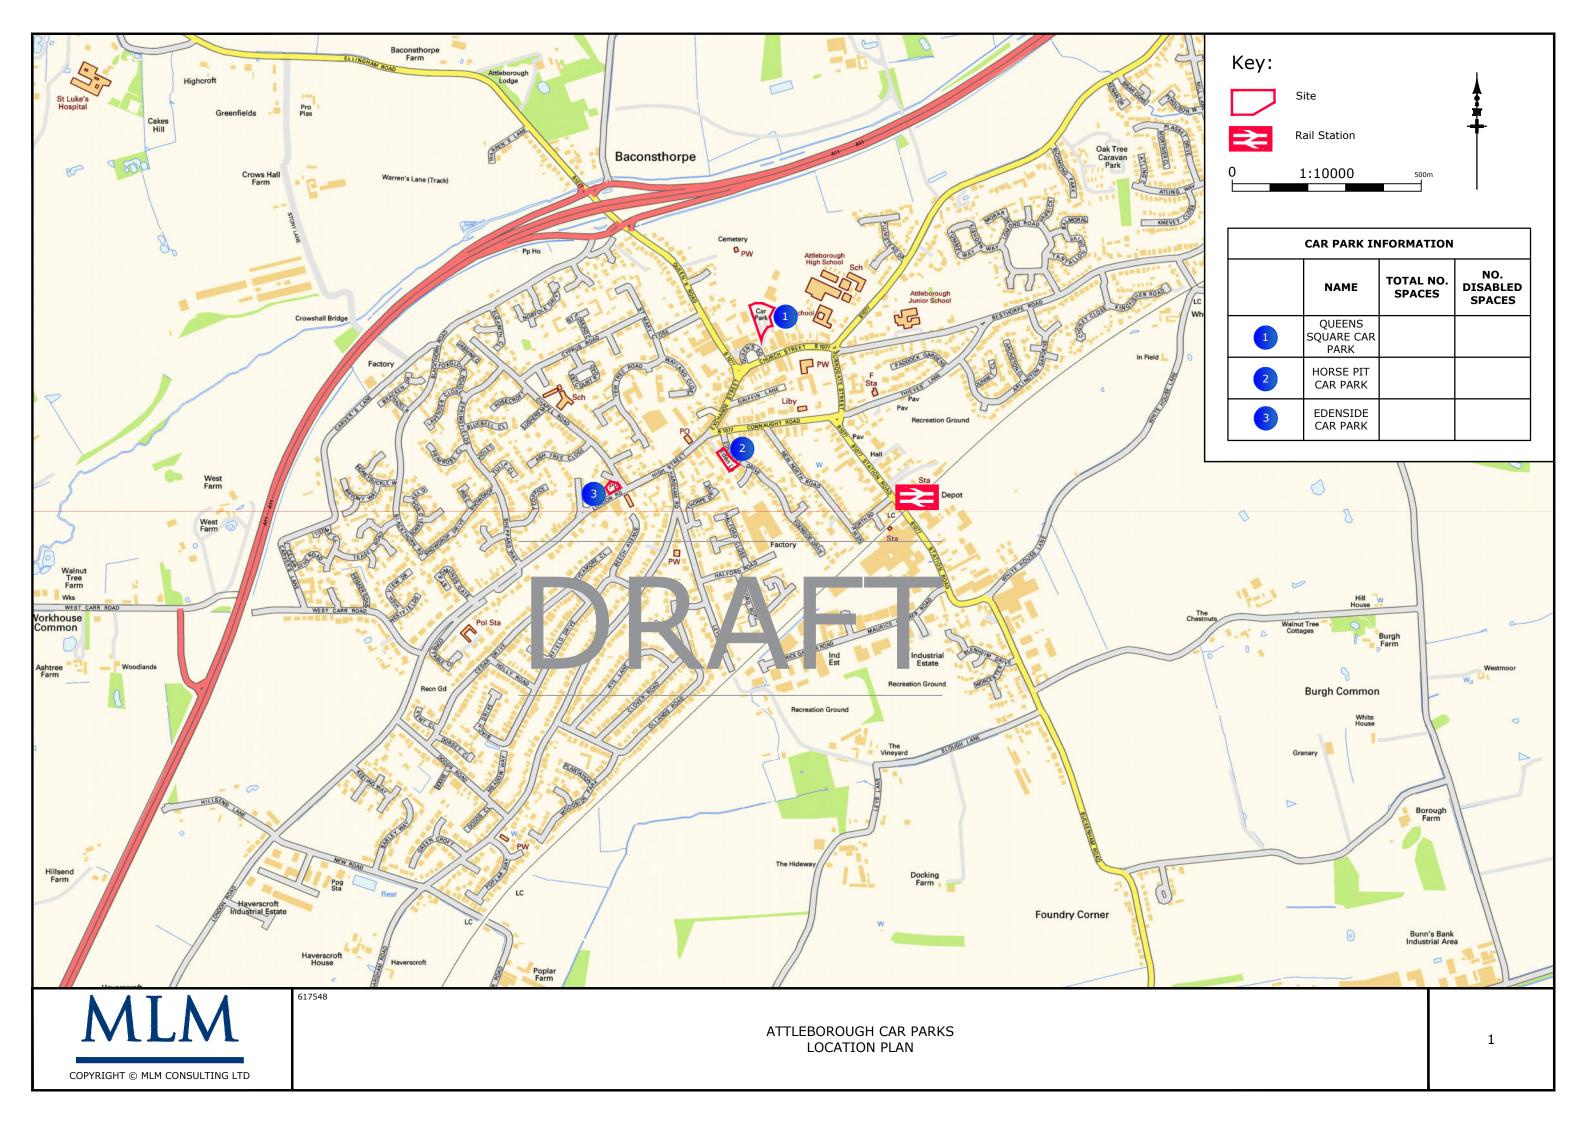

# Appendix 1

Attleborough Car Parks

Car Park Number:

Date

Site Queens Square Location Breckland District Council

Wednesday 11th June 2016 Hours: 0700-1900

Cars parked at start Total No of spaces 117 Cars parked at end 20

| Hours | Entry | Exit | Accumulation | Spaces available |
|-------|-------|------|--------------|------------------|
| 07:00 | 0     | 0    | 7            | 110              |
| 07:15 | 3     | 0    | 10           | 107              |
| 07:30 | 5     | 1    | 14           | 103              |
| 07:45 | 4     | 0    | 18           | 99               |
| 08:00 | 15    | 3    | 30           | 87               |
| 08:15 | 29    | 8    | 51           | 66               |
| 08:30 | 45    | 8    | 88           | 29               |
| 08:45 | 28    | 28   | 88           | 29               |
| 09:00 | 9     | 19   | 78           | 39               |
| 09:15 | 14    | 3    | 89           | 28               |
| 09:30 | 11    | 9    | 91           | 26               |
| 09:45 | 17    | 15   | 93           | 24               |
| 10:00 | 9     | 11   | 91           | 26               |
| 10:15 | 23    | 13   | 101          | 16               |
| 10:30 | 16    | 18   | 99           | 18               |
| 10:45 | 11    | 10   | 100          | 17               |
| 11:00 | 13    | 11   | 102          | 15               |
| 11:15 | 19    | 19   | 102          | 15               |
| 11:30 | 7     | 10   | 99           | 18               |
| 11:45 | 13    | 15   | 97           | 20               |
| 12:00 | 8     | 13   | 92           | 25               |
| 12:15 | 11    | 14   | 89           | 28               |
| 12:30 | 7     | 9    | 87           | 30               |
| 12:45 | 11    | 6    | 92           | 25               |
| 13:00 | 13    | 12   | 93           | 24               |
| 13:15 | 3     | 6    | 90           | 27               |
| 13:30 | 4     | 13   | 81           | 36               |
| 13:45 | 11    | 6    | 86           | 31               |
| 14:00 | 7     | 13   | 80           | 37               |
| 14:15 | 13    | 10   | 83           | 34               |
| 14:30 | 18    | 7    | 94           | 23               |
| 14:45 | 24    | 14   | 104          | 13               |
| 15:00 | 17    | 11   | 110          | 7                |
| 15:15 | 5     | 35   | 80           | 37               |
| 15:30 | 9     | 10   | 79           | 38               |
| 15:45 | 3     | 8    | 74           | 43               |
| 16:00 | 3     | 14   | 63           | 54               |
| 16:15 | 6     | 14   | 55           | 62               |
| 16:30 | 5     | 13   | 47           | 70               |
| 16:45 | 3     | 5    | 45           | 72               |
| 17:00 | 3     | 15   | 33           | 84               |
| 17:15 | 6     | 15   | 24           | 93               |
| 17:30 | 10    | 12   | 22           | 95               |
| 17:45 | 11    | 7    | 26           | 91               |
| 18:00 | 5     | 10   | 21           | 96               |
| 18:15 | 5     | 6    | 20           | 97               |
| 18:30 | 3     | 4    | 19           | 98               |
| 18:45 | 10    | 9    | 20           | 98               |