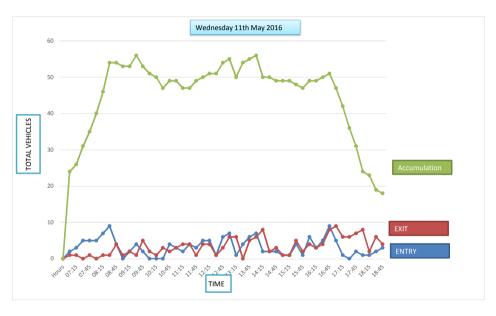

Car Park Number: 2

Site Edenside

Location Breckland District Council
Date Thursday 12/05/2016

Hours: 0700-1900

Cars parked at start Total No of spaces Cars parked at end

| 23 |
|----|
| 49 |
| 24 |

| Hours          | Entry  | Exit   | Accumulation | Spaces available |
|----------------|--------|--------|--------------|------------------|
| 07:00          | 2      | 2      | 23           | 26               |
| 07:15          | 3      | 1      | 25           | 24               |
| 07:30          | 5      | 0      | 30           | 19               |
| 07:45          | 4      | 2      | 32           | 17               |
| 08:00          | 5      | 0      | 37           | 12               |
| 08:15          | 9      | 0      | 46           | 3                |
| 08:30          | 12     | 6      | 52           | -3               |
| 08:45          | 7      | 5      | 54           | -5               |
| 09:00          | 3      | 2      | 55           | -6               |
| 09:15          | 3      | 4      | 54           | -5               |
| 09:30          | 6      | 5      | 55           | -6               |
| 09:45          | 3      | 5      | 53           | -4               |
| 10:00          | 3      | 3      | 53           | -4               |
| 10:15          | 3      | 1      | 55           | -6               |
| 10:30          | 4      | 6      | 53           | -4               |
| 10:45          | 0      | 3      | 50           | -1               |
| 11:00          | 3      | 2      | 51           | -2               |
| 11:15          | 3      | 3      | 51           | -2               |
| 11:30          | 2      | 3      | 50           | -1               |
| 11:45          | 3      | 2      | 51           | -2               |
| 12:00          | 2      | 1      | 52           | -3               |
| 12:15          | 6      | 6      | 52           | -3               |
| 12:30          | 0      | 2      | 50           | -1               |
| 12:45          | 2      | 1      | 51           | -2               |
| 13:00          | 3      | 4      | 50           | -1               |
| 13:15          | 0      | 3      | 47           | 2                |
| 13:30          | 3      | 2      | 48           | 1                |
| 13:45          | 6      | 3      | 51           | -2               |
| 14:00          | 5      | 5      | 51           | -2               |
| 14:15          | 5      | 4      | 52           | -3               |
| 14:30          | 1      | 2      | 51           | -2               |
| 14:45          | 3      | 3      | 51           | -2               |
| 15:00          | 3      | 2      | 52           | -3               |
| 15:15          | 4      | 2      | 54           | -5               |
| 15:30          | 5      | 5      | 54           | -5               |
| 15:45          | 5      | 5      | 54           | -5               |
| 16:00          | 5      | 5      | 54           | -5               |
| 16:15          | 3      | 2      | 55           | -6               |
| 16:30          | 6      | 5      | 56           | -7               |
| 16:45          | 3      | 7      | 52           | -3               |
| 17:00          | 2      | 8      | 46           | 3                |
| 17:15          | 4      | 8      | 42           | 7                |
| 17:30          | 4      | 8      | 38           | 11               |
|                |        |        |              |                  |
| 17:45<br>18:00 | 1      | 6      | 33           | 16               |
|                | 3      | 6      | 30           | 19               |
|                |        | _      |              |                  |
| 18:15<br>18:30 | 2<br>5 | 5<br>3 | 27<br>29     | 22<br>20         |