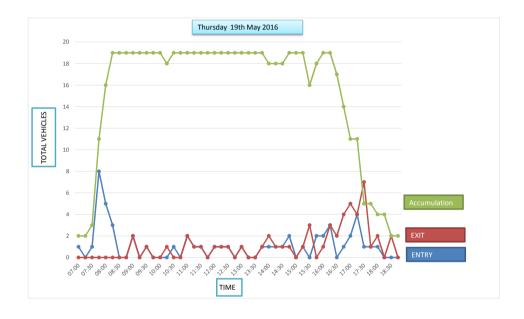

#### **Car Park Accumulation**

Car Park Number: 6B

Site Cowper Road
Location Breckland District Council

Hours: 0700-1900

 Cars parked at start
 1

 Total No of spaces
 19

 Cars parked at end
 2

Thursday 19/05/2016

| Hours | Entry | Exit | Accumulation | Spaces available |
|-------|-------|------|--------------|------------------|
| 07:00 | 1     | 0    | 2            | 18               |
| 07:15 | 0     | 0    | 2            | 18               |
| 07:30 | 1     | 0    | 3            | 17               |
| 07:45 | 8     | 0    | 11           | 9                |
| 08:00 | 5     | 0    | 16           | 4                |
| 08:15 | 3     | 0    | 19           | 1                |
| 08:30 | 0     | 0    | 19           | 1                |
| 08:45 | 0     | 0    | 19           | 1                |
| 09:00 | 2     | 2    | 19           | 1                |
| 09:15 | 0     | 0    | 19           | 1                |
| 09:30 | 1     | 1    | 19           | 1                |
| 09:45 | 0     | 0    | 19           | 1                |
| 10:00 | 0     | 0    | 19           | 1                |
| 10:15 | 0     | 1    | 18           | 2                |
| 10:30 | 1     | 0    | 19           | 1                |
| 10:45 | 0     | 0    | 19           | 1                |
| 11:00 | 2     | 2    | 19           | 1                |
| 11:15 | 1     | 1    | 19           | 1                |
| 11:30 | 1     | 1    | 19           | 1                |
| 11:45 | 0     | 0    | 19           | 1                |
| 12:00 | 1     | 1    | 19           | 1                |
| 12:15 | 1     | 1    | 19           | 1                |
| 12:30 | 1     | 1    | 19           | 1                |
| 12:45 | 0     | 0    | 19           | 1                |
| 13:00 | 1     | 1    | 19           | 1                |
| 13:15 | 0     | 0    | 19           | 1                |
| 13:30 | 0     | 0    | 19           | 1                |
| 13:45 | 1     | 1    | 19           | 1                |
| 14:00 | 1     | 2    | 18           | 2                |
| 14:15 | 1     | 1    | 18           | 2                |
| 14:30 | 1     | 1    | 18           | 2                |
| 14:45 | 2     | 1    | 19           | 1                |
| 15:00 | 0     | 0    | 19           | 1                |
| 15:15 | 1     | 1    | 19           | 1                |
| 15:30 | 0     | 3    | 16           | 4                |
| 15:45 | 2     | 0    | 18           | 2                |
| 16:00 | 2     | 1    | 19           | 1                |
| 16:15 | 3     | 3    | 19           | 1                |
| 16:30 | 0     | 2    | 17           | 3                |
| 16:45 | 1     | 4    | 14           | 6                |
| 17:00 | 2     | 5    | 11           | 9                |
| 17:15 | 4     | 4    | 11           | 9                |
| 17:30 | 1     | 7    | 5            | 15               |
| 17:45 | 1     | 1    | 5            | 15               |
| 18:00 | 1     | 2    | 4            | 16               |
| 18:15 | 0     | 0    | 4            | 16               |
| 18:30 | 0     | 2    | 2            | 18               |
| 18:45 | 0     | 0    | 2            | 18               |
| 10.43 | U     | U    | 1 4          | 10               |