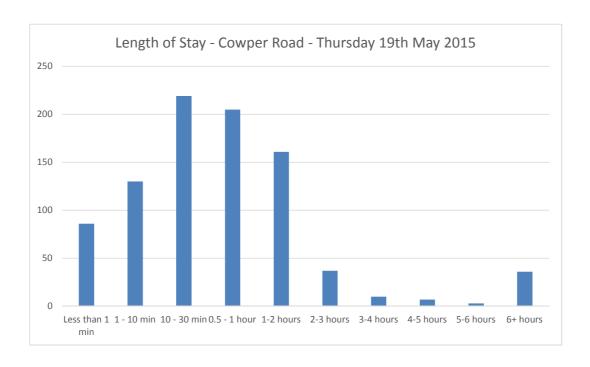

Car Park Number: 6A

Site Cowper Road
Location Breckland District Council

Date Wednesday 18th May 2016

Hours: 0700-1900

Cars parked at start Total No of spaces Cars parked at end

| 4   |  |
|-----|--|
| 144 |  |
| 9   |  |

| Hours | Entry | Exit | Accumulation | Spaces available |
|-------|-------|------|--------------|------------------|
| 07:00 | 3     | 2    | 5            | 140              |
| 07:15 | 3     | 2    | 6            | 139              |
| 07:30 | 2     | 1    | 7            | 138              |
| 07:45 | 7     | 1    | 13           | 132              |
| 08:00 | 3     | 0    | 16           | 129              |
| 08:15 | 19    | 5    | 30           | 115              |
| 08:30 | 25    | 6    | 49           | 96               |
| 08:45 | 28    | 8    | 69           | 76               |
| 09:00 | 33    | 12   | 90           | 55               |
| 09:15 | 23    | 21   | 92           | 53               |
| 09:30 | 30    | 18   | 104          | 41               |
| 09:45 | 31    | 17   | 118          | 27               |
| 10:00 | 22    | 24   | 116          | 29               |
| 10:15 | 21    | 22   | 115          | 30               |
| 10:30 | 24    | 26   | 113          | 32               |
| 10:45 | 20    | 17   | 116          | 29               |
| 11:00 | 28    | 27   | 117          | 28               |
| 11:15 | 19    | 19   | 117          | 28               |
| 11:30 | 22    | 27   | 112          | 33               |
| 11:45 | 19    | 19   | 112          | 33               |
| 12:00 | 13    | 15   | 110          | 35               |
| 12:15 | 21    | 17   | 114          | 31               |
| 12:30 | 25    | 26   | 113          | 32               |
| 12:45 | 23    | 17   | 119          | 26               |
| 13:00 | 15    | 27   | 107          | 38               |
| 13:15 | 31    | 22   | 116          | 29               |
| 13:30 | 17    | 30   | 103          | 42               |
| 13:45 | 19    | 21   | 101          | 44               |
| 14:00 | 25    | 20   | 106          | 39               |
| 14:15 | 23    | 23   | 106          | 39               |
| 14:30 | 26    | 22   | 110          | 35               |
| 14:45 | 21    | 28   | 103          | 42               |
| 15:00 | 26    | 30   | 99           | 46               |
| 15:15 | 17    | 30   | 86           | 59               |
| 15:30 | 20    | 26   | 80           | 65               |
| 15:45 | 16    | 20   | 76           | 69               |
| 16:00 | 15    | 19   | 72           | 73               |
| 16:15 | 10    | 24   | 58           | 87               |
| 16:30 | 10    | 12   | 56           | 89               |
| 16:45 | 13    | 13   | 56           | 89               |
| 17:00 | 11    | 31   | 36           | 109              |
| 17:15 | 12    | 16   | 32           | 113              |
| 17:30 | 8     | 16   | 24           | 121              |
| 17:45 | 5     | 8    | 21           | 124              |
| 18:00 | 10    | 6    | 25           | 120              |
| 18:15 | 5     | 13   | 17           | 128              |
| 18:30 | 5     | 9    | 13           | 132              |
| 18:45 | 2     | 6    | 9            | 136              |