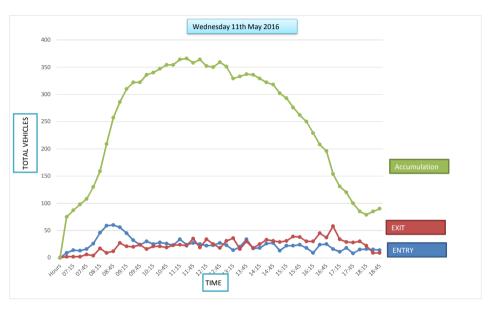

Car Park Number:

Site Cherry Tree
Location Breckland District Council

Date Wednesday 11th June 2016

Hours: 0700-1900

 Cars parked at start
 68

 Total No of spaces
 446

 Cars parked at end
 90

| Hours | Entry    | Exit     | Accumulation | Spaces available |
|-------|----------|----------|--------------|------------------|
| 07:00 | 9        | 2        | 75           | 378              |
| 07:15 | 14       | 2        | 87           | 366              |
| 07:30 | 13       | 2        | 98           | 355              |
| 07:45 | 16       | 6        | 108          | 345              |
| 08:00 | 26       | 4        | 130          | 323              |
| 08:15 | 46       | 17       | 159          | 294              |
| 08:30 | 59       | 9        | 209          | 244              |
| 08:45 | 60       | 12       | 257          | 196              |
| 09:00 | 56       | 27       | 286          | 167              |
| 09:15 | 45       | 21       | 310          | 143              |
| 09:30 | 32       | 20       | 322          | 131              |
| 09:45 | 24       | 24       | 322          | 131              |
| 10:00 | 30       | 16       | 336          | 117              |
| 10:15 | 25       | 21       | 340          | 113              |
| 10:30 | 28       | 21       | 347          | 106              |
| 10:45 | 26       | 19       | 354          | 99               |
| 11:00 | 23       | 23       | 354          | 99               |
| 11:15 | 34       | 24       | 364          | 89               |
| 11:30 | 24       | 22       | 366          | 87               |
| 11:45 | 27       | 35       | 358          | 95               |
| 12:00 | 25       | 19       | 364          | 89               |
| 12:15 | 22       | 34       | 352          | 101              |
| 12:30 | 23       | 25       | 350          | 103              |
| 12:45 | 27       | 18       | 359          | 94               |
| 13:00 | 23       | 31       | 351          | 102              |
| 13:15 | 14       | 36       | 329          | 124              |
| 13:30 | 20       | 16       | 333          | 120              |
| 13:45 | 34       | 30       | 337          | 116              |
| 14:00 | 17       | 18       | 336          | 117              |
| 14:15 | 18       | 25       | 329          | 124              |
| 14:30 | 26       | 33       | 322          | 131              |
| 14:45 | 27       | 31       | 318          | 135              |
| 15:00 | 13       | 29       | 302          | 151              |
| 15:15 | 22       | 31       | 293          | 160              |
| 15:30 | 22       | 39       | 276          | 177              |
| 15:45 | 24       | 38       | 262          | 191              |
| 16:00 | 18       | 30       | 250          | 203              |
| 16:15 | 9        | 30       | 229          | 224              |
| 16:30 | 24       | 45       | 208          | 245              |
| 16:45 | 25       | 37       | 196          | 257              |
| 17:00 | 16       | 58       | 154          | 299              |
| 17:00 | 16       | 34       | 131          | 322              |
| 17:15 | 18       | 29       | 131          | 322              |
|       |          |          |              |                  |
| 17:45 | 8<br>15  | 28       | 100<br>85    | 353              |
| 18:00 |          | 30<br>22 | 85<br>79     | 368<br>374       |
| 18:15 | 16       |          |              |                  |
| 18:30 | 15<br>14 | 9        | 85           | 368              |