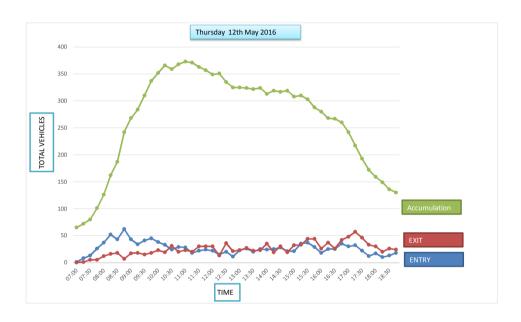

Car Park Number:

 Site
 Cherry Tree

 Location
 Breckland District Council

 Date
 Thursday 12th June 2016

Hours: 0700-1900

 Cars parked at start
 64

 Total No of spaces
 446

 Cars parked at end
 130

| Hours          | Entry    | Exit     | Accumulation | Spaces available |
|----------------|----------|----------|--------------|------------------|
| 07:00          | 1        | 0        | 65           | 382              |
| 07:15          | 8        | 1        | 72           | 375              |
| 07:30          | 13       | 5        | 80           | 367              |
| 07:45          | 26       | 5        | 101          | 346              |
| 08:00          | 37       | 12       | 126          | 321              |
| 08:15          | 52       | 16       | 162          | 285              |
| 08:30          | 43       | 18       | 187          | 260              |
| 08:45          | 62       | 7        | 242          | 205              |
| 09:00          | 43       | 17       | 268          | 179              |
| 09:15          | 34       | 18       | 284          | 163              |
| 09:30          | 41       | 15       | 310          | 137              |
| 09:45          | 45       | 18       | 337          | 110              |
| 10:00          | 38       | 23       | 352          | 95               |
| 10:15          | 33       | 19       | 366          | 81               |
| 10:30          | 24       | 31       | 359          | 88               |
| 10:45          | 29       | 20       | 368          | 79               |
| 11:00          | 28       | 23       | 373          | 74               |
| 11:15          | 18       | 20       | 371          | 76               |
| 11:30          | 22       | 30       | 363          | 84               |
| 11:45          | 24       | 30       | 357          | 90               |
| 12:00          | 22       | 30       | 349          | 98               |
| 12:15          | 15       | 13       | 351          | 96               |
| 12:30          | 20       | 36       | 335          | 112              |
| 12:45          | 11       | 21       | 325          | 122              |
| 13:00          | 23       | 23       | 325          | 122              |
| 13:15          | 26       | 27       | 324          | 123              |
| 13:30          | 20       | 22       | 322          | 125              |
| 13:45          | 25       | 23       | 324          | 123              |
| 14:00          | 24       | 35       | 313          | 134              |
| 14:15          | 25       | 19       | 319          | 128              |
| 14:30          | 28       | 30       | 317          | 130              |
| 14:45          | 21       | 19       | 319          | 128              |
| 15:00          | 21       | 32       | 308          | 139              |
| 15:15          | 35       | 33       | 310          | 137              |
|                |          | 44       |              | 144              |
| 15:30<br>15:45 | 37<br>29 | 44       | 303<br>288   | 159              |
| 16:00          | 18       | 26       | 288          | 167              |
| 16:15          | 25       | 37       | 268          | 179              |
| 16:30          | 25       | 26       | 267          | 180              |
| 16:45          | 35       | 42       | 260          | 180              |
|                |          | 42       | 260          |                  |
| 17:00<br>17:15 | 30<br>32 | 48<br>57 | 242          | 205<br>230       |
|                | 22       |          |              |                  |
| 17:30          |          | 46       | 193          | 254              |
| 17:45          | 12       | 33       | 172          | 275              |
| 18:00          | 17       | 30       | 159          | 288              |
| 18:15          | 10       | 20       | 149          | 298              |
| 18:30          | 13       | 26       | 136          | 311              |