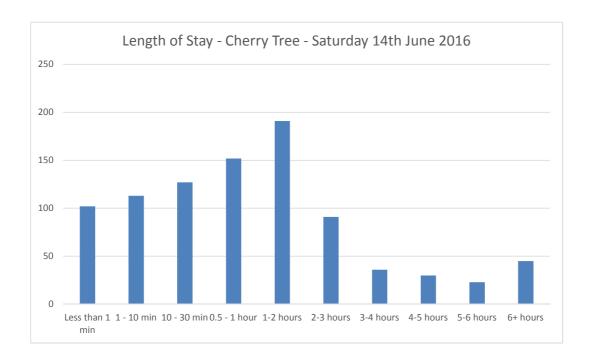

Car Park Number:

 Site
 Cherry Tree

 Location
 Breckland District Council

 Date
 Saturday 14th June 2016

Hours: 0700-1900

 Cars parked at start
 85

 Total No of spaces
 446

 Cars parked at end
 101