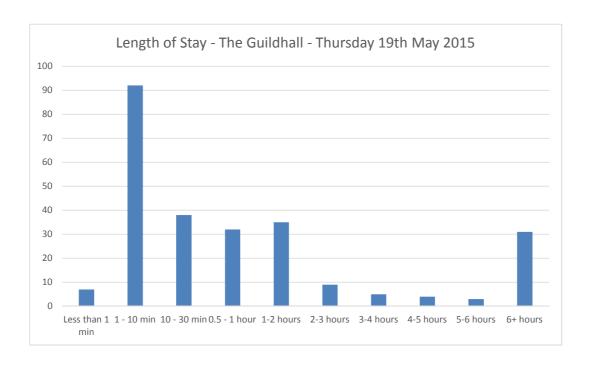

Car Park Number:

 Site
 The Guildhall

 Location
 Breckland District Council

 Date
 Thursday 19th May 2015

Hours: 0700-1900

 Cars parked at start
 21

 Total No of spaces
 93

 Cars parked at end
 54

| Hours | Entry | Exit | Accumulation | Spaces available |
|-------|-------|------|--------------|------------------|
| 07:00 | 1     | 0    | 21           | 72               |
| 07:15 | 1     | 1    | 21           | 72               |
| 07:30 | 2     | 0    | 23           | 70               |
| 07:45 | 5     | 1    | 27           | 66               |
| 08:00 | 12    | 3    | 36           | 57               |
| 08:15 | 12    | 1    | 47           | 46               |
| 08:30 | 7     | 5    | 49           | 44               |
| 08:45 | 13    | 6    | 56           | 37               |
| 09:00 | 4     | 6    | 54           | 39               |
| 09:15 | 5     | 4    | 55           | 38               |
| 09:30 | 7     | 5    | 57           | 36               |
| 09:45 | 8     | 7    | 58           | 35               |
| 10:00 | 4     | 6    | 56           | 37               |
| 10:15 | 3     | 4    | 55           | 38               |
| 10:30 | 6     | 3    | 58           | 35               |
| 10:45 | 4     | 4    | 58           | 35               |
| 11:00 | 8     | 6    | 60           | 33               |
| 11:15 | 6     | 4    | 62           | 31               |
| 11:30 | 6     | 7    | 61           | 32               |
| 11:45 | 8     | 9    | 60           | 33               |
| 12:00 | 5     | 3    | 62           | 31               |
| 12:15 | 7     | 4    | 65           | 28               |
| 12:30 | 3     | 4    | 64           | 29               |
| 12:45 | 4     | 3    | 65           | 28               |
| 13:00 | 3     | 6    | 62           | 31               |
| 13:15 | 4     | 5    | 61           | 32               |
| 13:30 | 5     | 4    | 62           | 31               |
| 13:45 | 10    | 6    | 66           | 27               |
| 14:00 | 3     | 7    | 62           | 31               |
| 14:15 | 4     | 2    | 64           | 29               |
| 14:30 | 2     | 3    | 63           | 30               |
| 14:45 | 10    | 5    | 68           | 25               |
| 15:00 | 10    | 12   | 66           | 27               |
| 15:15 | 6     | 9    | 63           | 30               |
| 15:30 | 3     | 4    | 62           | 31               |
| 15:45 | 5     | 6    | 61           | 32               |
| 16:00 | 5     | 5    | 61           | 32               |
| 16:15 | 3     | 7    | 57           | 36               |
| 16:30 | 2     | 4    | 55           | 38               |
| 16:45 | 4     | 8    | 51           | 42               |
| 17:00 | 6     | 11   | 46           | 47               |
| 17:15 | 10    | 4    | 52           | 41               |
| 17:30 | 9     | 10   | 51           | 42               |
| 17:45 | 14    | 5    | 60           | 33               |
| 18:00 | 10    | 11   | 59           | 34               |
| 18:15 | 6     | 5    | 60           | 33               |
| 18:30 | 7     | 9    | 58           | 35               |
| 18:45 | 2     | 6    | 54           | 39               |