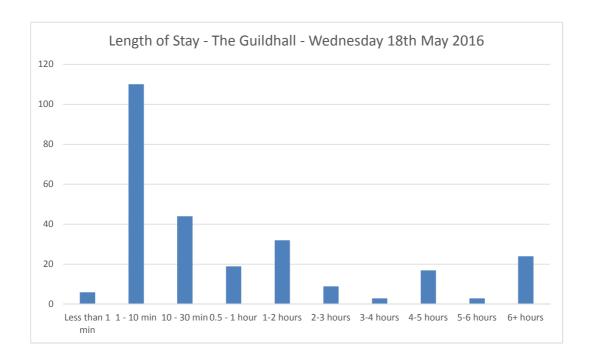

Parked at 7:00 and leave during the day:

Arrive during the survey however parked at 19:00:

Vehicles not moved during survey:

1

Car Park Number:

Site The Guildhall

Location Breckland District Council

Date Wednesday 18th May 2016

Hours: 0700-1900

 Cars parked at start
 18

 Total No of spaces
 93

 Cars parked at end
 36

| Hours          | Entry   | Exit    | Accumulation | Spaces available |
|----------------|---------|---------|--------------|------------------|
| 07:00          | 0       | 0       | 18           | 75               |
| 07:15          | 2       | 0       | 20           | 73               |
| 07:30          | 5       | 1       | 24           | 69               |
| 07:45          | 8       | 1       | 31           | 62               |
| 08:00          | 12      | 5       | 38           | 55               |
| 08:15          | 11      | 2       | 47           | 46               |
| 08:30          | 11      | 5       | 53           | 40               |
| 08:45          | 7       | 9       | 51           | 42               |
| 09:00          | 8       | 5       | 54           | 39               |
| 09:15          | 10      | 7       | 57           | 36               |
| 09:30          | 11      | 8       | 60           | 33               |
| 09:45          | 8       | 8       | 60           | 33               |
| 10:00          | 1       | 1       | 60           | 33               |
| 10:15          | 4       | 3       | 61           | 32               |
| 10:30          | 6       | 6       | 61           | 32               |
| 10:45          | 3       | 4       | 60           | 33               |
| 11:00          | 4       | 8       | 56           | 37               |
| 11:15          | 6       | 4       | 58           | 35               |
| 11:30          | 6       | 2       | 62           | 31               |
| 11:45          | 7       | 3       | 66           | 27               |
| 12:00          | 5       | 7       | 64           | 29               |
| 12:15          | 3       | 6       | 61           | 32               |
| 12:30          | 7       | 4       | 64           | 29               |
| 12:45          | 9       | 11      | 62           | 31               |
| 13:00          | 7       | 8       | 61           | 32               |
| 13:15          | 6       | 5       | 62           | 31               |
| 13:30          | 4       | 4       | 62           | 31               |
| 13:45          | 6       | 7       | 61           | 32               |
| 14:00          | 4       | 10      | 55           | 38               |
| 14:15          | 9       | 8       | 56           | 37               |
| 14:30          |         | 15      | 51           | 42               |
| 14:45          | 10<br>6 | 7       | 50           | 43               |
|                |         |         |              |                  |
| 15:00<br>15:15 | 7       | 12<br>6 | 45<br>46     | 48<br>47         |
|                |         |         |              |                  |
| 15:30          | 6       | 9       | 43           | 50               |
| 15:45          | 6       |         | 46           | 47               |
| 16:00          | 3       | 7       | 42           | 51               |
| 16:15          | 2       | 2       | 42           | 51               |
| 16:30          | 2       | 4       | 40           | 53               |
| 16:45          | 3       | 4       | 39           | 54               |
| 17:00          | 2       | 15      | 26           | 67               |
| 17:15          | 4       | 3       | 27           | 66               |
| 17:30          | 3       | 3       | 27           | 66               |
| 17:45          | 5       | 1       | 31           | 62               |
| 18:00          | 6       | 8       | 29           | 64               |
| 18:15          | 10      | 4       | 35           | 58               |
| 18:30          | 3       | 2       | 36           | 57               |
| 18:45          | 7       | 7       | 36           | 57               |