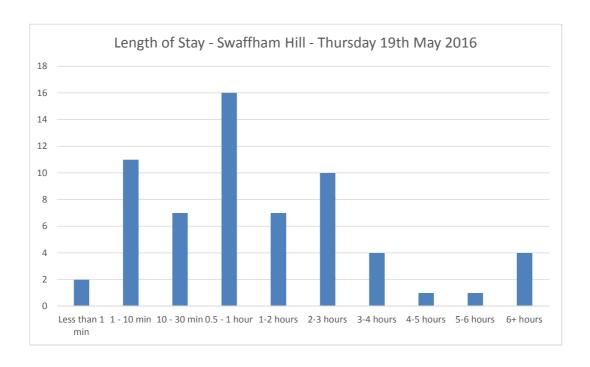

Car Park Number:

Site Swaffham Hill

Location Breckland District Council
Date Thursday 19th May 2016

Hours: 0700-1900

Cars parked at start Total No of spaces Cars parked at end

| 5  |  |
|----|--|
| 24 |  |
| 5  |  |