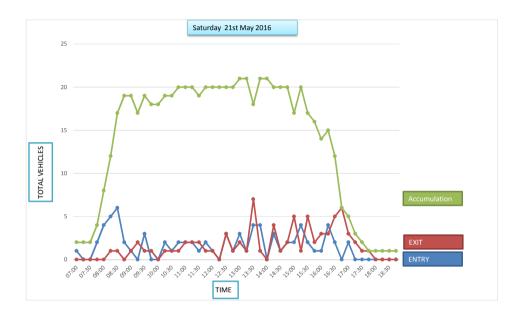

Car Park Number: 6A

Site Cowper Road
Location Breckland Distr

Location Breckland District Council
Date Saturday 21st May 2016

Hours: 0700-1900

Cars parked at start Total No of spaces Cars parked at end

| 3   |  |
|-----|--|
| 144 |  |
| 6   |  |

| Hours | Entry | Exit | Accumulation | Spaces available |
|-------|-------|------|--------------|------------------|
| 07:00 | 0     | 0    | 3            | 141              |
| 07:15 | 1     | 0    | 4            | 140              |
| 07:30 | 4     | 0    | 8            | 136              |
| 07:45 | 9     | 1    | 16           | 128              |
| 08:00 | 14    | 3    | 27           | 117              |
| 08:15 | 26    | 1    | 52           | 92               |
| 08:30 | 21    | 6    | 67           | 77               |
| 08:45 | 37    | 9    | 95           | 49               |
| 09:00 | 30    | 18   | 107          | 37               |
| 09:15 | 24    | 26   | 105          | 39               |
| 09:30 | 28    | 20   | 113          | 31               |
| 09:45 | 20    | 27   | 106          | 38               |
| 10:00 | 23    | 25   | 104          | 40               |
| 10:15 | 27    | 19   | 112          | 32               |
| 10:30 | 32    | 22   | 122          | 22               |
| 10:45 | 32    | 30   | 124          | 20               |
| 11:00 | 34    | 35   | 123          | 21               |
| 11:15 | 33    | 35   | 121          | 23               |
| 11:30 | 28    | 28   | 121          | 23               |
| 11:45 | 22    | 29   | 114          | 30               |
| 12:00 | 15    | 19   | 110          | 34               |
| 12:15 | 26    | 20   | 116          | 28               |
| 12:30 | 27    | 23   | 120          | 24               |
|       |       |      |              |                  |
| 12:45 | 34    | 32   | 122          | 22               |
| 13:00 | 21    | 32   | 111          | 33               |
| 13:15 | 27    | 18   | 120          | 24               |
| 13:30 | 23    | 25   | 118          | 26               |
| 13:45 | 19    | 26   | 111          | 33               |
| 14:00 | 19    | 26   | 104          | 40               |
| 14:15 | 21    | 24   | 101          | 43               |
| 14:30 | 32    | 19   | 114          | 30               |
| 14:45 | 21    | 20   | 115          | 29               |
| 15:00 | 22    | 25   | 112          | 32               |
| 15:15 | 22    | 25   | 109          | 35               |
| 15:30 | 11    | 26   | 94           | 50               |
| 15:45 | 13    | 19   | 88           | 56               |
| 16:00 | 12    | 31   | 69           | 75               |
| 16:15 | 15    | 24   | 60           | 84               |
| 16:30 | 11    | 22   | 49           | 95               |
| 16:45 | 11    | 26   | 34           | 110              |
| 17:00 | 7     | 15   | 26           | 118              |
| 17:15 | 2     | 12   | 16           | 128              |
| 17:30 | 8     | 7    | 17           | 127              |
| 17:45 | 5     | 7    | 15           | 129              |
| 18:00 | 10    | 12   | 13           | 131              |
| 18:15 | 4     | 6    | 11           | 133              |
| 18:30 | 6     | 5    | 12           | 132              |
| 18:45 | 4     | 10   | 6            | 138              |

# Note:

| Parked at 7:00 and leave during the day:          | 3 |  |
|---------------------------------------------------|---|--|
| Arrive during the survey however parked at 19:00: | 8 |  |
| Vehicles not moved during survey:                 | 1 |  |