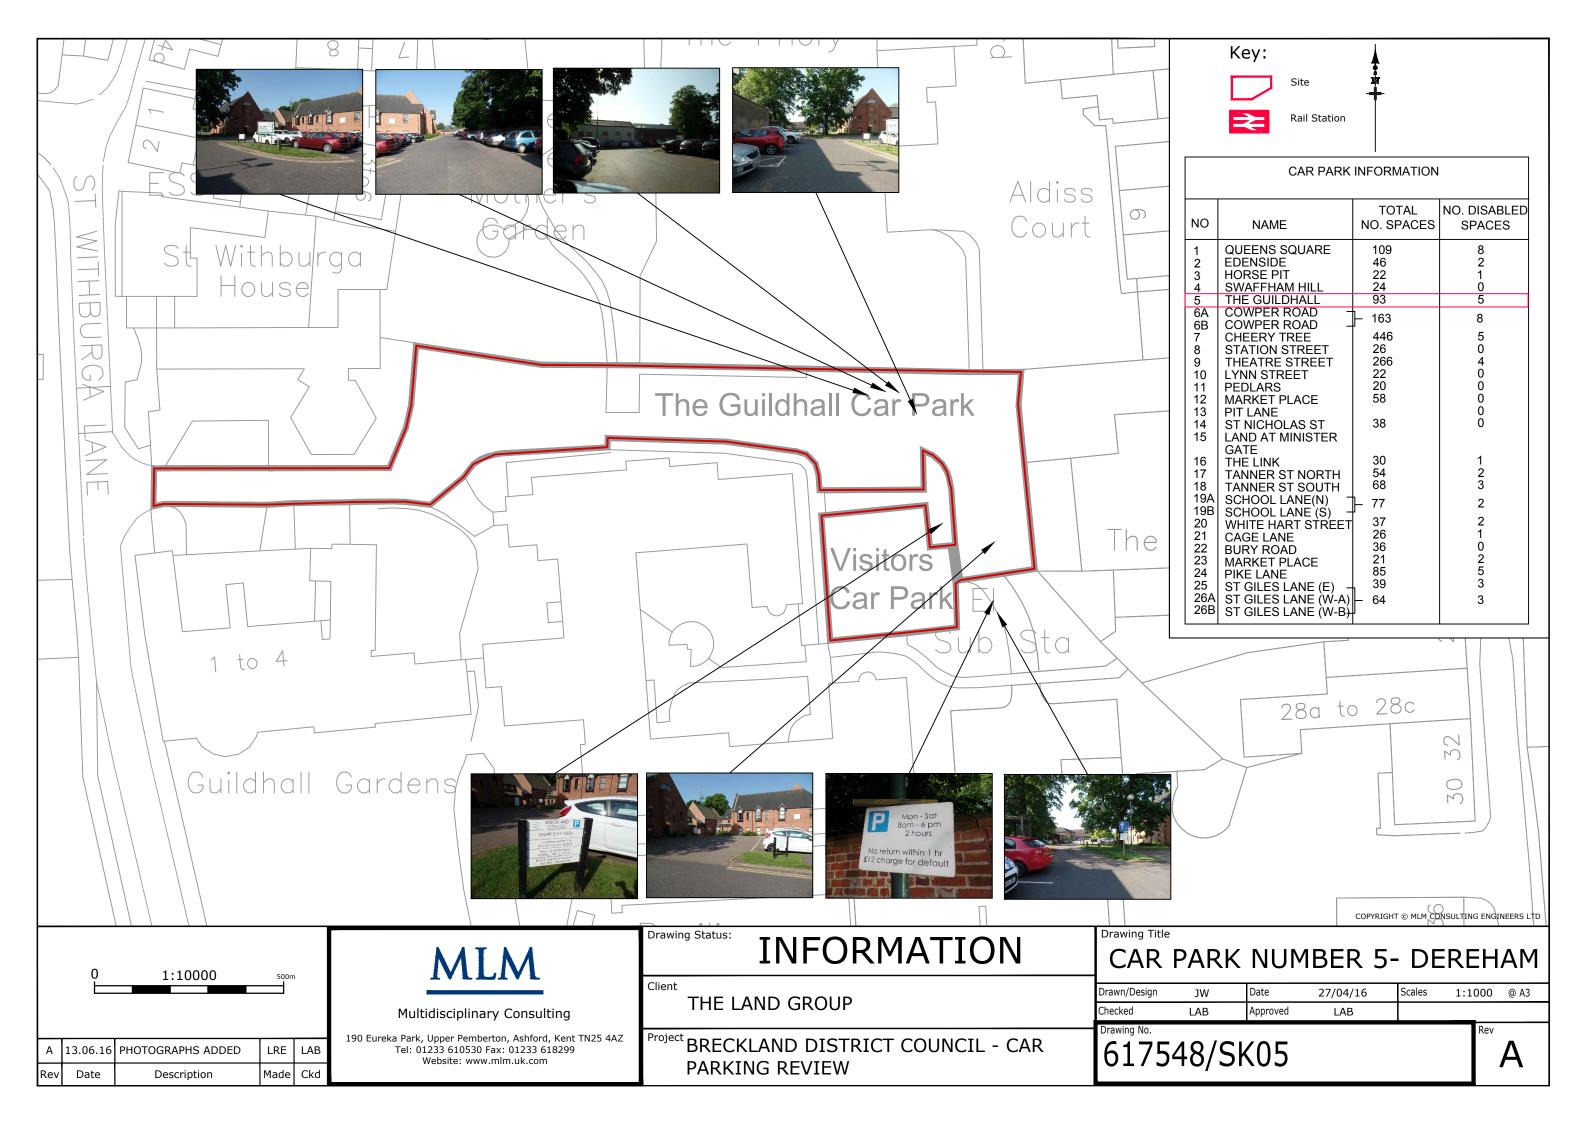

Parked at 7:00 and leave during the day:

Arrive during the survey however parked at 19:00:

Vehicles not moved during survey:

1

Car Park Number:

Site The Guildhall

Location Breckland District Council

Date Wednesday 18th May 2016

Hours: 0700-1900

 Cars parked at start
 18

 Total No of spaces
 93

 Cars parked at end
 36

| Hours          | Entry   | Exit    | Accumulation | Spaces available |
|----------------|---------|---------|--------------|------------------|
| 07:00          | 0       | 0       | 18           | 75               |
| 07:15          | 2       | 0       | 20           | 73               |
| 07:30          | 5       | 1       | 24           | 69               |
| 07:45          | 8       | 1       | 31           | 62               |
| 08:00          | 12      | 5       | 38           | 55               |
| 08:15          | 11      | 2       | 47           | 46               |
| 08:30          | 11      | 5       | 53           | 40               |
| 08:45          | 7       | 9       | 51           | 42               |
| 09:00          | 8       | 5       | 54           | 39               |
| 09:15          | 10      | 7       | 57           | 36               |
| 09:30          | 11      | 8       | 60           | 33               |
| 09:45          | 8       | 8       | 60           | 33               |
| 10:00          | 1       | 1       | 60           | 33               |
| 10:15          | 4       | 3       | 61           | 32               |
| 10:30          | 6       | 6       | 61           | 32               |
| 10:45          | 3       | 4       | 60           | 33               |
| 11:00          | 4       | 8       | 56           | 37               |
| 11:15          | 6       | 4       | 58           | 35               |
| 11:30          | 6       | 2       | 62           | 31               |
| 11:45          | 7       | 3       | 66           | 27               |
| 12:00          | 5       | 7       | 64           | 29               |
| 12:15          | 3       | 6       | 61           | 32               |
| 12:30          | 7       | 4       | 64           | 29               |
| 12:45          | 9       | 11      | 62           | 31               |
| 13:00          | 7       | 8       | 61           | 32               |
| 13:15          | 6       | 5       | 62           | 31               |
| 13:30          | 4       | 4       | 62           | 31               |
| 13:45          | 6       | 7       | 61           | 32               |
| 14:00          | 4       | 10      | 55           | 38               |
| 14:15          | 9       | 8       | 56           | 37               |
| 14:30          |         | 15      | 51           | 42               |
| 14:45          | 10<br>6 | 7       | 50           | 43               |
|                |         |         |              |                  |
| 15:00<br>15:15 | 7       | 12<br>6 | 45<br>46     | 48<br>47         |
|                |         |         |              |                  |
| 15:30          | 6       | 9       | 43           | 50               |
| 15:45          | 6       |         | 46           | 47               |
| 16:00          | 3       | 7       | 42           | 51               |
| 16:15          | 2       | 2       | 42           | 51               |
| 16:30          | 2       | 4       | 40           | 53               |
| 16:45          | 3       | 4       | 39           | 54               |
| 17:00          | 2       | 15      | 26           | 67               |
| 17:15          | 4       | 3       | 27           | 66               |
| 17:30          | 3       | 3       | 27           | 66               |
| 17:45          | 5       | 1       | 31           | 62               |
| 18:00          | 6       | 8       | 29           | 64               |
| 18:15          | 10      | 4       | 35           | 58               |
| 18:30          | 3       | 2       | 36           | 57               |
| 18:45          | 7       | 7       | 36           | 57               |