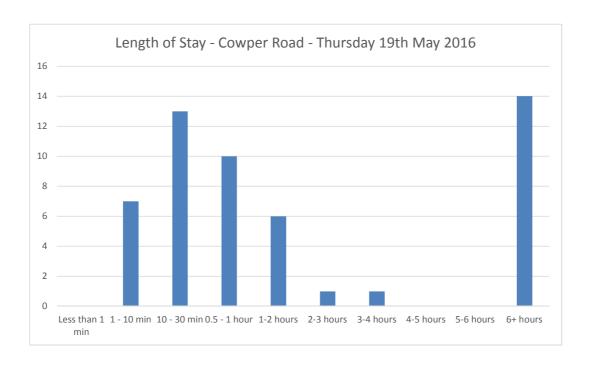

#### **Car Park Accumulation**

Car Park Number: 6B

Site Cowper Road
Location Breckland District Council

Hours: 0700-1900

 Cars parked at start
 1

 Total No of spaces
 19

 Cars parked at end
 2

Thursday 19/05/2016