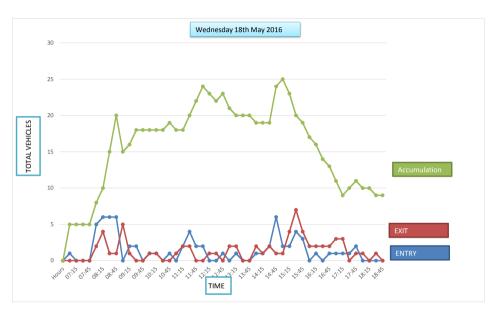

# Appendix 2

Dereham Car Parks

Car Park Number:

Site Swaffham Hill

Location Breckland District Council
Date Wednesday 18th May 2016

Hours: 0700-1900

Cars parked at start Total No of spaces Cars parked at end 4 24 9

| Hours | Entry | Exit | Accumulation | Spaces available |
|-------|-------|------|--------------|------------------|
| 07:00 | 1     | 0    | 5            | 20               |
| 07:15 | 0     | 0    | 5            | 20               |
| 07:30 | 0     | 0    | 5            | 20               |
| 07:45 | 0     | 0    | 5            | 20               |
| 08:00 | 5     | 2    | 8            | 17               |
| 08:15 | 6     | 4    | 10           | 15               |
| 08:30 | 6     | 1    | 15           | 10               |
| 08:45 | 6     | 1    | 20           | 5                |
| 09:00 | 0     | 5    | 15           | 10               |
| 09:15 | 2     | 1    | 16           | 9                |
| 09:30 | 2     | 0    | 18           | 7                |
| 09:45 | 0     | 0    | 18           | 7                |
| 10:00 | 1     | 1    | 18           | 7                |
| 10:15 | 1     | 1    | 18           | 7                |
| 10:30 | 0     | 0    | 18           | 7                |
| 10:45 | 1     | 0    | 19           | 6                |
| 11:00 | 0     | 1    | 18           | 7                |
| 11:15 | 2     | 2    | 18           | 7                |
| 11:30 | 4     | 2    | 20           | 5                |
| 11:45 | 2     | 0    | 22           | 3                |
| 12:00 | 2     | 0    | 24           | 1                |
| 12:15 | 0     | 1    | 23           | 2                |
| 12:30 | 0     | 1    | 22           | 3                |
| 12:45 | 1     | 0    | 23           | 2                |
| 13:00 | 0     | 2    | 21           | 4                |
| 13:15 | 1     | 2    | 20           | 5                |
| 13:30 | 0     | 0    | 20           | 5                |
| 13:45 | 0     | 0    | 20           | 5                |
| 14:00 | 1     | 2    | 19           | 6                |
| 14:15 | 1     | 1    | 19           | 6                |
| 14:30 | 2     | 2    | 19           | 6                |
| 14:45 | 6     | 1    | 24           | 1                |
| 15:00 | 2     | 1    | 25           | 0                |
| 15:15 | 2     | 4    | 23           | 2                |
| 15:30 | 4     | 7    | 20           | 5                |
| 15:45 | 3     | 4    | 19           | 6                |
| 16:00 | 0     | 2    | 17           | 8                |
| 16:15 | 1     | 2    | 16           | 9                |
| 16:30 | 0     | 2    | 14           | 11               |
| 16:45 | 1     | 2    | 13           | 12               |
| 17:00 | 1     | 3    | 11           | 14               |
| 17:15 | 1     | 3    | 9            | 16               |
| 17:30 | 1     | 0    | 10           | 15               |
| 17:45 | 2     | 1    | 11           | 14               |
| 18:00 | 0     | 1    | 10           | 15               |
| 18:00 | 0     | 0    | 10           | 15               |
| 18:30 | 0     | 1    | 9            | 16               |
| 18:45 | 0     | 0    | 9            | 16               |