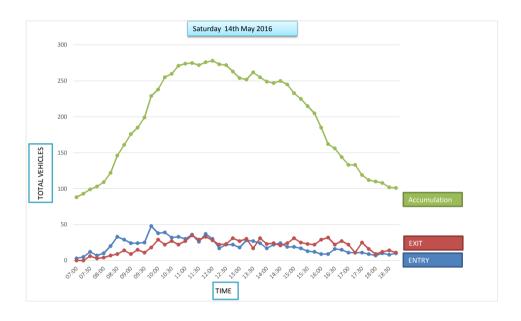

Car Park Number:

 Site
 Cherry Tree

 Location
 Breckland District Council

 Date
 Saturday 14th June 2016

Hours: 0700-1900

 Cars parked at start
 85

 Total No of spaces
 446

 Cars parked at end
 101

| Hours | Entry | Exit | Accumulation | Spaces available |
|-------|-------|------|--------------|------------------|
| 07:00 | 3     | 0    | 88           | 361              |
| 07:15 | 5     | 0    | 93           | 356              |
| 07:30 | 12    | 6    | 99           | 350              |
| 07:45 | 7     | 3    | 103          | 346              |
| 08:00 | 10    | 4    | 109          | 340              |
| 08:15 | 20    | 7    | 122          | 327              |
| 08:30 | 33    | 9    | 146          | 303              |
| 08:45 | 29    | 14   | 161          | 288              |
| 09:00 | 24    | 9    | 176          | 273              |
| 09:15 | 24    | 15   | 185          | 264              |
| 09:30 | 25    | 11   | 199          | 250              |
| 09:45 | 48    | 18   | 229          | 220              |
| 10:00 | 38    | 29   | 238          | 211              |
| 10:15 | 39    | 22   | 255          | 194              |
| 10:30 | 32    | 27   | 260          | 189              |
| 10:45 | 33    | 22   | 271          | 178              |
| 11:00 | 30    | 27   | 274          | 175              |
| 11:15 | 36    | 35   | 275          | 174              |
| 11:30 | 26    | 29   | 272          | 177              |
| 11:45 | 37    | 33   | 276          | 173              |
| 12:00 | 30    | 28   | 278          | 171              |
| 12:15 | 17    | 22   | 273          | 176              |
| 12:30 | 22    | 23   | 272          | 177              |
| 12:45 | 22    | 31   | 263          | 186              |
| 13:00 | 18    | 27   | 254          | 195              |
| 13:15 | 28    | 30   | 252          | 197              |
| 13:30 | 27    | 17   | 262          | 187              |
| 13:45 | 24    | 31   | 255          | 194              |
| 14:00 | 17    | 23   | 249          | 200              |
| 14:15 | 22    | 24   | 247          | 202              |
| 14:30 | 24    | 21   | 250          | 199              |
| 14:45 | 19    | 24   | 245          | 204              |
| 15:00 | 19    | 31   | 233          | 216              |
| 15:15 | 17    | 25   | 225          | 224              |
| 15:30 | 13    | 23   | 215          | 234              |
| 15:45 | 12    | 22   | 205          | 244              |
| 16:00 | 9     | 29   | 185          | 264              |
| 16:15 | 9     | 32   | 162          | 287              |
| 16:30 | 16    | 22   | 156          | 293              |
| 16:45 | 15    | 27   | 144          | 305              |
| 17:00 | 11    | 22   | 133          | 316              |
| 17:15 | 11    | 11   | 133          | 316              |
| 17:30 | 11    | 25   | 119          | 330              |
| 17:45 | 9     | 16   | 112          | 337              |
| 18:00 | 7     | 9    | 110          | 339              |
| 18:15 | 10    | 12   | 108          | 341              |
| 18:30 | 8     | 14   | 102          | 347              |
| 18:45 | 10    | 11   | 101          | 348              |