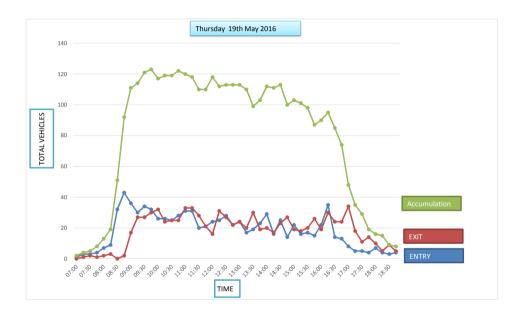

#### **Car Park Accumulation**

Car Park Number: 6A

Site Cowper Road
Location Breckland District Council

Date Thursday 19th May 2015

Hours: 0700-1900

Cars parked at start Total No of spaces Cars parked at end 1 144 8

| Hours | Entry | Exit | Accumulation | Spaces available |
|-------|-------|------|--------------|------------------|
| 07:00 | 1     | 0    | 2            | 143              |
| 07:15 | 3     | 1    | 4            | 141              |
| 07:30 | 3     | 2    | 5            | 140              |
| 07:45 | 4     | 1    | 8            | 137              |
| 08:00 | 7     | 2    | 13           | 132              |
| 08:15 | 9     | 3    | 19           | 126              |
| 08:30 | 32    | 0    | 51           | 94               |
| 08:45 | 43    | 2    | 92           | 53               |
| 09:00 | 36    | 17   | 111          | 34               |
| 09:15 | 30    | 27   | 114          | 31               |
| 09:30 | 34    | 27   | 121          | 24               |
| 09:45 | 32    | 30   | 123          | 22               |
| 10:00 | 26    | 32   | 117          | 28               |
| 10:15 | 26    | 24   | 119          | 26               |
| 10:30 | 25    | 25   | 119          | 26               |
| 10:45 | 28    | 25   | 122          | 23               |
| 11:00 | 31    | 33   | 120          | 25               |
| 11:15 | 31    | 33   | 118          | 27               |
| 11:30 | 20    | 28   | 110          | 35               |
| 11:45 | 21    | 21   | 110          | 35               |
| 12:00 | 24    | 16   | 118          | 27               |
| 12:15 | 25    | 31   | 112          | 33               |
| 12:30 | 28    | 27   | 113          | 32               |
| 12:45 | 22    | 22   | 113          | 32               |
| 13:00 | 24    | 24   | 113          | 32               |
| 13:15 | 17    | 20   | 110          | 35               |
| 13:30 | 19    | 30   | 99           | 46               |
| 13:45 | 23    | 19   | 103          | 42               |
| 14:00 | 29    | 20   | 112          | 33               |
| 14:15 | 16    | 17   | 111          | 34               |
| 14:30 | 25    | 23   | 113          | 32               |
| 14:45 | 14    | 27   | 100          | 45               |
| 15:00 | 22    | 19   | 103          | 42               |
| 15:15 | 16    | 18   | 101          | 44               |
| 15:30 | 17    | 20   | 98           | 47               |
| 15:45 | 15    | 26   | 87           | 58               |
| 16:00 | 22    | 19   | 90           | 55               |
| 16:15 | 35    | 30   | 95           | 50               |
| 16:30 | 14    | 24   | 85           | 60               |
| 16:45 | 13    | 24   | 74           | 71               |
| 17:00 | 8     | 34   | 48           | 97               |
| 17:15 | 5     | 18   | 35           | 110              |
| 17:30 | 5     | 11   | 29           | 116              |
| 17:45 | 4     | 14   | 19           | 126              |
| 18:00 | 7     | 10   | 16           | 129              |
| 18:15 | 4     | 5    | 15           | 130              |
| 18:30 | 3     | 9    | 9            | 136              |
| 18:45 | 4     | 5    | 8            | 137              |