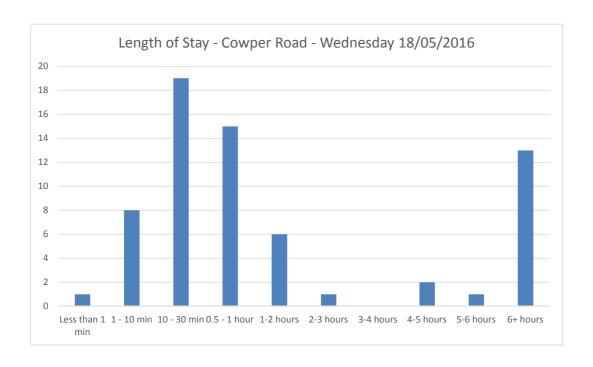

Car Park Number: 6A

Site Cowper Road
Location Breckland District Council

Date Wednesday 18th May 2016

Hours: 0700-1900

Cars parked at start Total No of spaces Cars parked at end

| 4   |  |
|-----|--|
| 144 |  |
| 9   |  |