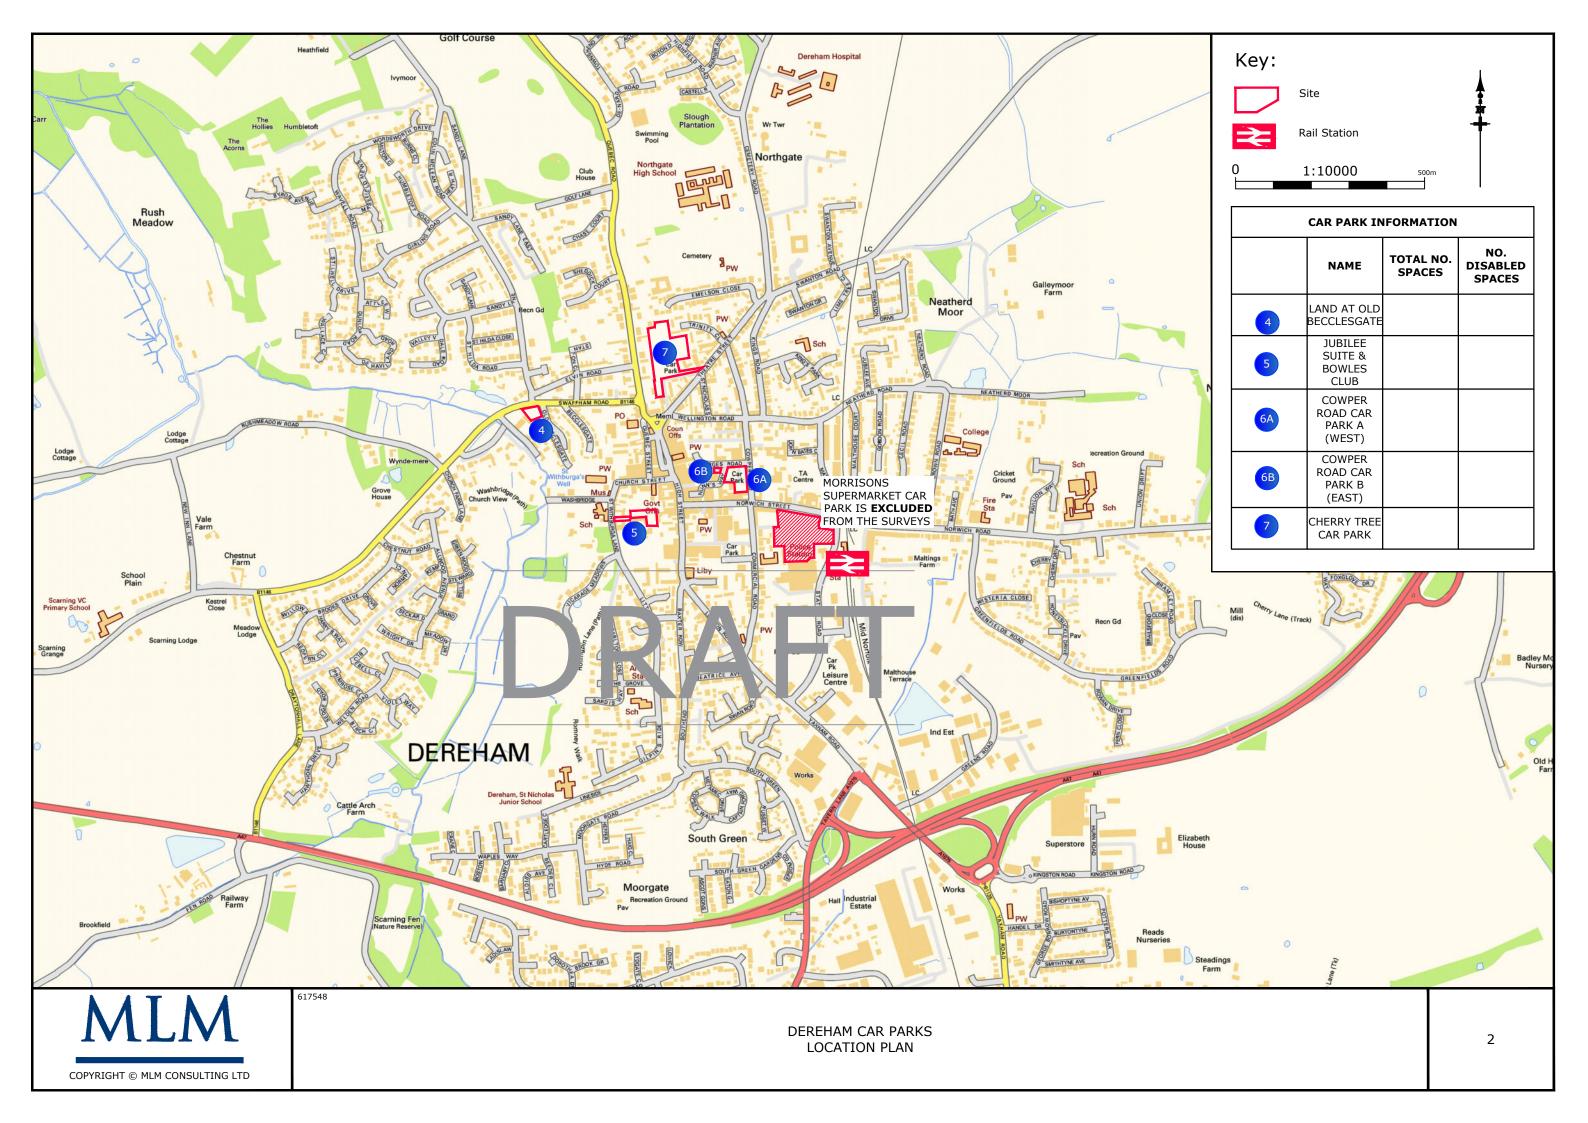

# Appendix 2

Dereham Car Parks

Car Park Number:

Site Swaffham Hill

Location Breckland District Council
Date Wednesday 18th May 2016

Hours: 0700-1900

Cars parked at start Total No of spaces Cars parked at end 4 24 9

| Hours | Entry | Exit | Accumulation | Spaces available |
|-------|-------|------|--------------|------------------|
| 07:00 | 1     | 0    | 5            | 20               |
| 07:15 | 0     | 0    | 5            | 20               |
| 07:30 | 0     | 0    | 5            | 20               |
| 07:45 | 0     | 0    | 5            | 20               |
| 08:00 | 5     | 2    | 8            | 17               |
| 08:15 | 6     | 4    | 10           | 15               |
| 08:30 | 6     | 1    | 15           | 10               |
| 08:45 | 6     | 1    | 20           | 5                |
| 09:00 | 0     | 5    | 15           | 10               |
| 09:15 | 2     | 1    | 16           | 9                |
| 09:30 | 2     | 0    | 18           | 7                |
| 09:45 | 0     | 0    | 18           | 7                |
| 10:00 | 1     | 1    | 18           | 7                |
| 10:15 | 1     | 1    | 18           | 7                |
| 10:30 | 0     | 0    | 18           | 7                |
| 10:45 | 1     | 0    | 19           | 6                |
| 11:00 | 0     | 1    | 18           | 7                |
| 11:15 | 2     | 2    | 18           | 7                |
| 11:30 | 4     | 2    | 20           | 5                |
| 11:45 | 2     | 0    | 22           | 3                |
| 12:00 | 2     | 0    | 24           | 1                |
| 12:15 | 0     | 1    | 23           | 2                |
| 12:30 | 0     | 1    | 22           | 3                |
| 12:45 | 1     | 0    | 23           | 2                |
| 13:00 | 0     | 2    | 21           | 4                |
| 13:15 | 1     | 2    | 20           | 5                |
| 13:30 | 0     | 0    | 20           | 5                |
| 13:45 | 0     | 0    | 20           | 5                |
| 14:00 | 1     | 2    | 19           | 6                |
| 14:15 | 1     | 1    | 19           | 6                |
| 14:30 | 2     | 2    | 19           | 6                |
| 14:45 | 6     | 1    | 24           | 1                |
| 15:00 | 2     | 1    | 25           | 0                |
| 15:15 | 2     | 4    | 23           | 2                |
| 15:30 | 4     | 7    | 20           | 5                |
| 15:45 | 3     | 4    | 19           | 6                |
| 16:00 | 0     | 2    | 17           | 8                |
| 16:15 | 1     | 2    | 16           | 9                |
| 16:30 | 0     | 2    | 14           | 11               |
| 16:45 | 1     | 2    | 13           | 12               |
| 17:00 | 1     | 3    | 11           | 14               |
| 17:15 | 1     | 3    | 9            | 16               |
| 17:30 | 1     | 0    | 10           | 15               |
| 17:45 | 2     | 1    | 11           | 14               |
| 18:00 | 0     | 1    | 10           | 15               |
| 18:00 | 0     | 0    | 10           | 15               |
| 18:30 | 0     | 1    | 9            | 16               |
| 18:45 | 0     | 0    | 9            | 16               |