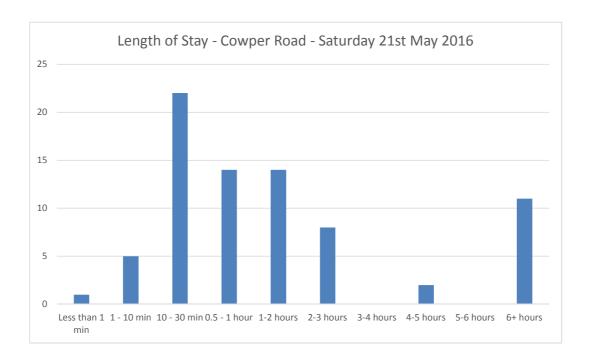

Car Park Number: 6B

 Site
 Cowper Road

 Location
 Breckland District Council

 Date
 Saturday 21/05/2016

Hours: 0700-1900

 Cars parked at start
 1

 Total No of spaces
 19

 Cars parked at end
 1