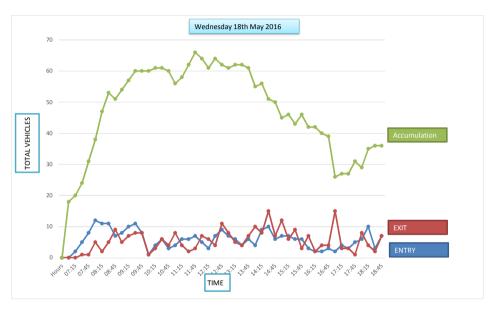

Car Park Number:

 Site
 The Guildhall

 Location
 Breckland District Council

 Date
 Thursday 19th May 2015

Hours: 0700-1900

 Cars parked at start
 21

 Total No of spaces
 93

 Cars parked at end
 54

| Hours | Entry | Exit | Accumulation | Spaces available |
|-------|-------|------|--------------|------------------|
| 07:00 | 1     | 0    | 21           | 72               |
| 07:15 | 1     | 1    | 21           | 72               |
| 07:30 | 2     | 0    | 23           | 70               |
| 07:45 | 5     | 1    | 27           | 66               |
| 08:00 | 12    | 3    | 36           | 57               |
| 08:15 | 12    | 1    | 47           | 46               |
| 08:30 | 7     | 5    | 49           | 44               |
| 08:45 | 13    | 6    | 56           | 37               |
| 09:00 | 4     | 6    | 54           | 39               |
| 09:15 | 5     | 4    | 55           | 38               |
| 09:30 | 7     | 5    | 57           | 36               |
| 09:45 | 8     | 7    | 58           | 35               |
| 10:00 | 4     | 6    | 56           | 37               |
| 10:15 | 3     | 4    | 55           | 38               |
| 10:30 | 6     | 3    | 58           | 35               |
| 10:45 | 4     | 4    | 58           | 35               |
| 11:00 | 8     | 6    | 60           | 33               |
| 11:15 | 6     | 4    | 62           | 31               |
| 11:30 | 6     | 7    | 61           | 32               |
| 11:45 | 8     | 9    | 60           | 33               |
| 12:00 | 5     | 3    | 62           | 31               |
| 12:15 | 7     | 4    | 65           | 28               |
| 12:30 | 3     | 4    | 64           | 29               |
| 12:45 | 4     | 3    | 65           | 28               |
| 13:00 | 3     | 6    | 62           | 31               |
| 13:15 | 4     | 5    | 61           | 32               |
| 13:30 | 5     | 4    | 62           | 31               |
| 13:45 | 10    | 6    | 66           | 27               |
| 14:00 | 3     | 7    | 62           | 31               |
| 14:15 | 4     | 2    | 64           | 29               |
| 14:30 | 2     | 3    | 63           | 30               |
| 14:45 | 10    | 5    | 68           | 25               |
| 15:00 | 10    | 12   | 66           | 27               |
| 15:15 | 6     | 9    | 63           | 30               |
| 15:30 | 3     | 4    | 62           | 31               |
| 15:45 | 5     | 6    | 61           | 32               |
| 16:00 | 5     | 5    | 61           | 32               |
| 16:15 | 3     | 7    | 57           | 36               |
| 16:30 | 2     | 4    | 55           | 38               |
| 16:45 | 4     | 8    | 51           | 42               |
| 17:00 | 6     | 11   | 46           | 47               |
| 17:15 | 10    | 4    | 52           | 41               |
| 17:30 | 9     | 10   | 51           | 42               |
| 17:45 | 14    | 5    | 60           | 33               |
| 18:00 | 10    | 11   | 59           | 34               |
| 18:15 | 6     | 5    | 60           | 33               |
| 18:30 | 7     | 9    | 58           | 35               |
| 18:45 | 2     | 6    | 54           | 39               |