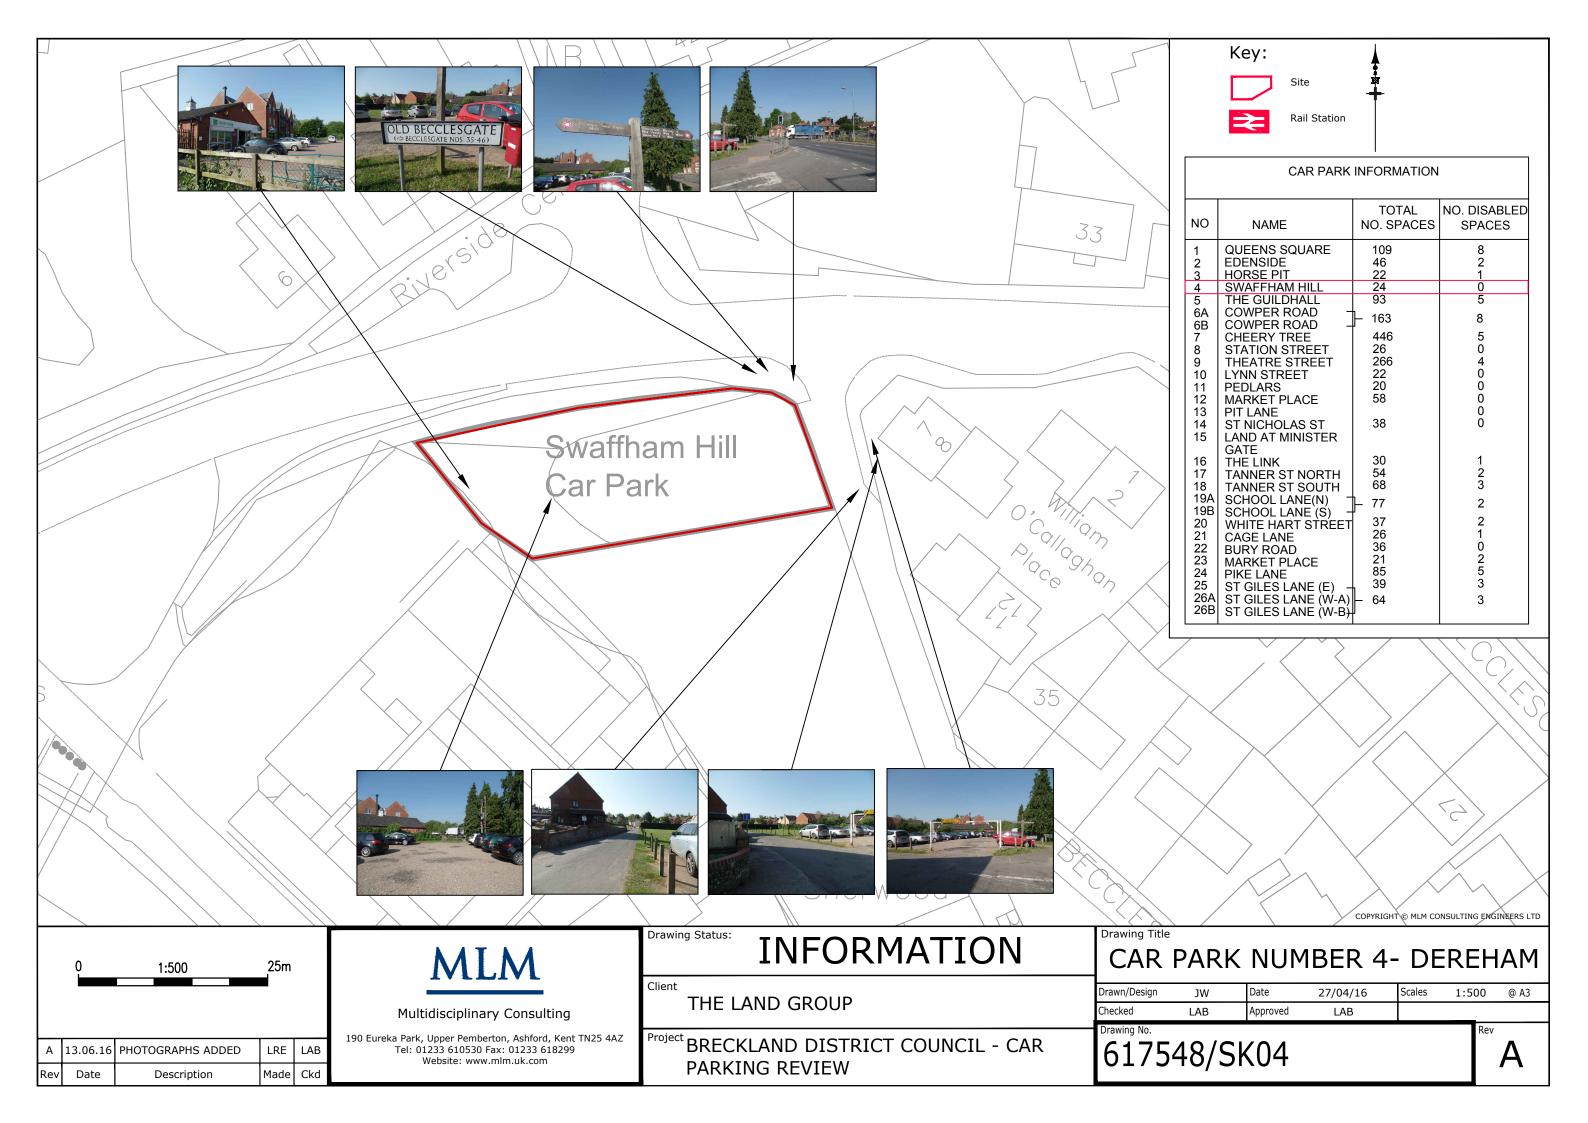

Car Park Number: 6A

Site Cowper Road
Location Breckland District Council

Date Wednesday 18th May 2016

Hours: 0700-1900

Cars parked at start Total No of spaces Cars parked at end

| 4   |  |
|-----|--|
| 144 |  |
| 9   |  |

| Hours | Entry | Exit | Accumulation | Spaces available |
|-------|-------|------|--------------|------------------|
| 07:00 | 3     | 2    | 5            | 140              |
| 07:15 | 3     | 2    | 6            | 139              |
| 07:30 | 2     | 1    | 7            | 138              |
| 07:45 | 7     | 1    | 13           | 132              |
| 08:00 | 3     | 0    | 16           | 129              |
| 08:15 | 19    | 5    | 30           | 115              |
| 08:30 | 25    | 6    | 49           | 96               |
| 08:45 | 28    | 8    | 69           | 76               |
| 09:00 | 33    | 12   | 90           | 55               |
| 09:15 | 23    | 21   | 92           | 53               |
| 09:30 | 30    | 18   | 104          | 41               |
| 09:45 | 31    | 17   | 118          | 27               |
| 10:00 | 22    | 24   | 116          | 29               |
| 10:15 | 21    | 22   | 115          | 30               |
| 10:30 | 24    | 26   | 113          | 32               |
| 10:45 | 20    | 17   | 116          | 29               |
| 11:00 | 28    | 27   | 117          | 28               |
| 11:15 | 19    | 19   | 117          | 28               |
| 11:30 | 22    | 27   | 112          | 33               |
| 11:45 | 19    | 19   | 112          | 33               |
| 12:00 | 13    | 15   | 110          | 35               |
| 12:15 | 21    | 17   | 114          | 31               |
| 12:30 | 25    | 26   | 113          | 32               |
| 12:45 | 23    | 17   | 119          | 26               |
| 13:00 | 15    | 27   | 107          | 38               |
| 13:15 | 31    | 22   | 116          | 29               |
| 13:30 | 17    | 30   | 103          | 42               |
| 13:45 | 19    | 21   | 101          | 44               |
| 14:00 | 25    | 20   | 106          | 39               |
| 14:15 | 23    | 23   | 106          | 39               |
| 14:30 | 26    | 22   | 110          | 35               |
| 14:45 | 21    | 28   | 103          | 42               |
| 15:00 | 26    | 30   | 99           | 46               |
| 15:15 | 17    | 30   | 86           | 59               |
| 15:30 | 20    | 26   | 80           | 65               |
| 15:45 | 16    | 20   | 76           | 69               |
| 16:00 | 15    | 19   | 72           | 73               |
| 16:15 | 10    | 24   | 58           | 87               |
| 16:30 | 10    | 12   | 56           | 89               |
| 16:45 | 13    | 13   | 56           | 89               |
| 17:00 | 11    | 31   | 36           | 109              |
| 17:15 | 12    | 16   | 32           | 113              |
| 17:30 | 8     | 16   | 24           | 121              |
| 17:45 | 5     | 8    | 21           | 124              |
| 18:00 | 10    | 6    | 25           | 120              |
| 18:15 | 5     | 13   | 17           | 128              |
| 18:30 | 5     | 9    | 13           | 132              |
| 18:45 | 2     | 6    | 9            | 136              |

#### **Car Park Accumulation**

Car Park Number: 6A

Site Cowper Road
Location Breckland District Council

Date Thursday 19th May 2015

Hours: 0700-1900

Cars parked at start Total No of spaces Cars parked at end 1 144 8

Car Park Number: 6A

Site Cowper Road
Location Breckland Distr

Location Breckland District Council
Date Saturday 21st May 2016

Hours: 0700-1900

Cars parked at start Total No of spaces Cars parked at end

| 3   |  |
|-----|--|
| 144 |  |
| 6   |  |

Car Park Number: 6B

Site Cowper Road
Location Breckland District Council

Date Wednesday 18/05/2016

Hours: 0700-1900

Cars parked at start Total No of spaces Cars parked at end 2 19 4

| Hours          | Entry | Exit | Accumulation | Spaces available |
|----------------|-------|------|--------------|------------------|
| 07:00          | 0     | 0    | 2            | 17               |
| 07:15          | 0     | 0    | 2            | 17               |
| 07:30          | 1     | 0    | 3            | 16               |
| 07:45          | 8     | 0    | 11           | 8                |
| 08:00          | 1     | 0    | 12           | 7                |
| 08:15          | 6     | 0    | 18           | 1                |
| 08:30          | 2     | 0    | 20           | -1               |
| 08:45          | 0     | 1    | 19           | 0                |
| 09:00          | 1     | 0    | 20           | -1               |
| 09:15          | 0     | 0    | 20           | -1               |
| 09:30          | 0     | 0    | 20           | -1               |
| 09:45          | 0     | 0    | 20           | -1               |
| 10:00          | 0     | 1    | 19           | 0                |
| 10:15          | 2     | 1    | 20           | -1               |
| 10:30          | 0     | 1    | 19           | 0                |
| 10:45          | 2     | 3    | 18           | 1                |
| 11:00          | 2     | 1    | 19           | 0                |
| 11:15          | 1     | 1    | 19           | 0                |
| 11:30          | 1     | 0    | 20           | -1               |
| 11:45          | 1     | 2    | 19           | 0                |
| 12:00          | 1     | 3    | 17           | 2                |
| 12:15          | 5     | 1    | 21           | -2               |
| 12:30          | 1     | 1    | 21           | -2               |
| 12:45          | 2     | 1    | 22           | -3               |
| 13:00          | 1     | 2    | 21           | -2               |
| 13:15          | 4     | 4    | 21           | -2               |
| 13:30          | 0     | 1    | 20           | -1               |
| 13:45          | 0     | 2    | 18           | 1                |
| 14:00          | 4     | 3    | 19           | 0                |
| 14:15          | 1     | 1    | 19           | 0                |
| 14:30          | 3     | 3    | 19           | 0                |
| 14:45          | 1     | 1    | 19           | 0                |
| 15:00          | 2     | 3    | 18           | 1                |
| 15:15          | 1     | 1    | 18           | 1                |
| 15:30          | 1     | 0    | 19           | 0                |
| 15:45          | 1     | 1    | 19           | 0                |
| 16:00          | 1     | 2    | 18           | 1                |
| 16:15          | 3     | 3    | 18           | 1                |
| 16:30          | 0     | 4    | 14           | 5                |
| 16:45          | 5     | 7    | 12           | <u>3</u><br>     |
| 17:00          | 2     | 4    | 10           | 9                |
| 17:00          | 0     | 3    | 7            | 12               |
|                | 1     | 3    | 5            | 14               |
| 17:30<br>17:45 | 1     | 1    | 5            | 14               |
|                |       |      | 4            |                  |
| 18:00          | 0     | 1    |              | 15               |
| 18:15          | 0     | 0    | 4            | 15               |
| 18:30          | 1     | 1    | 4            | 15               |
| 18:45          | 0     | 0    | 4            | 15               |

#### **Car Park Accumulation**

Car Park Number: 6B

Site Cowper Road
Location Breckland District Council

Hours: 0700-1900

 Cars parked at start
 1

 Total No of spaces
 19

 Cars parked at end
 2

Thursday 19/05/2016

Car Park Number: 6B

 Site
 Cowper Road

 Location
 Breckland District Council

 Date
 Saturday 21/05/2016

Hours: 0700-1900

 Cars parked at start
 1

 Total No of spaces
 19

 Cars parked at end
 1

Car Park Number:

Site Cherry Tree
Location Breckland District Council

Date Wednesday 11th June 2016

Hours: 0700-1900

 Cars parked at start
 68

 Total No of spaces
 446

 Cars parked at end
 90

| Hours | Entry    | Exit     | Accumulation | Spaces available |
|-------|----------|----------|--------------|------------------|
| 07:00 | 9        | 2        | 75           | 378              |
| 07:15 | 14       | 2        | 87           | 366              |
| 07:30 | 13       | 2        | 98           | 355              |
| 07:45 | 16       | 6        | 108          | 345              |
| 08:00 | 26       | 4        | 130          | 323              |
| 08:15 | 46       | 17       | 159          | 294              |
| 08:30 | 59       | 9        | 209          | 244              |
| 08:45 | 60       | 12       | 257          | 196              |
| 09:00 | 56       | 27       | 286          | 167              |
| 09:15 | 45       | 21       | 310          | 143              |
| 09:30 | 32       | 20       | 322          | 131              |
| 09:45 | 24       | 24       | 322          | 131              |
| 10:00 | 30       | 16       | 336          | 117              |
| 10:15 | 25       | 21       | 340          | 113              |
| 10:30 | 28       | 21       | 347          | 106              |
| 10:45 | 26       | 19       | 354          | 99               |
| 11:00 | 23       | 23       | 354          | 99               |
| 11:15 | 34       | 24       | 364          | 89               |
| 11:30 | 24       | 22       | 366          | 87               |
| 11:45 | 27       | 35       | 358          | 95               |
| 12:00 | 25       | 19       | 364          | 89               |
| 12:15 | 22       | 34       | 352          | 101              |
| 12:30 | 23       | 25       | 350          | 103              |
| 12:45 | 27       | 18       | 359          | 94               |
| 13:00 | 23       | 31       | 351          | 102              |
| 13:15 | 14       | 36       | 329          | 124              |
| 13:30 | 20       | 16       | 333          | 120              |
| 13:45 | 34       | 30       | 337          | 116              |
| 14:00 | 17       | 18       | 336          | 117              |
| 14:15 | 18       | 25       | 329          | 124              |
| 14:30 | 26       | 33       | 322          | 131              |
| 14:45 | 27       | 31       | 318          | 135              |
| 15:00 | 13       | 29       | 302          | 151              |
| 15:15 | 22       | 31       | 293          | 160              |
| 15:30 | 22       | 39       | 276          | 177              |
| 15:45 | 24       | 38       | 262          | 191              |
| 16:00 | 18       | 30       | 250          | 203              |
| 16:15 | 9        | 30       | 229          | 224              |
| 16:30 | 24       | 45       | 208          | 245              |
| 16:45 | 25       | 37       | 196          | 257              |
| 17:00 | 16       | 58       | 154          | 299              |
| 17:00 | 16       | 34       | 131          | 322              |
| 17:15 | 18       | 29       | 131          | 322              |
|       |          |          |              |                  |
| 17:45 | 8<br>15  | 28       | 100<br>85    | 353              |
| 18:00 |          | 30<br>22 | 85<br>79     | 368<br>374       |
| 18:15 | 16       |          |              |                  |
| 18:30 | 15<br>14 | 9        | 85           | 368              |

Car Park Number:

 Site
 Cherry Tree

 Location
 Breckland District Council

 Date
 Thursday 12th June 2016

Hours: 0700-1900

 Cars parked at start
 64

 Total No of spaces
 446

 Cars parked at end
 130

Car Park Number:

 Site
 Cherry Tree

 Location
 Breckland District Council

 Date
 Saturday 14th June 2016

Hours: 0700-1900

 Cars parked at start
 85

 Total No of spaces
 446

 Cars parked at end
 101