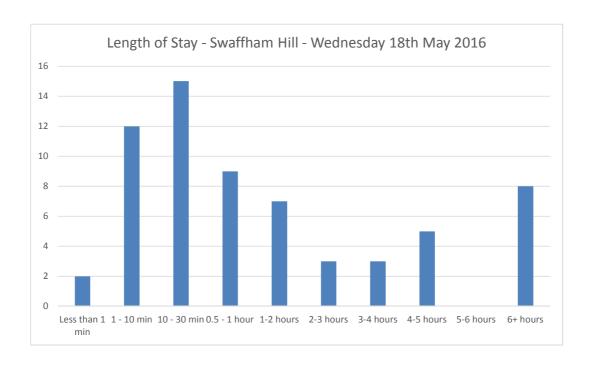

# Appendix 2

Dereham Car Parks

Car Park Number:

Site Swaffham Hill

Location Breckland District Council
Date Wednesday 18th May 2016

Hours: 0700-1900

Cars parked at start Total No of spaces Cars parked at end 4 24 9