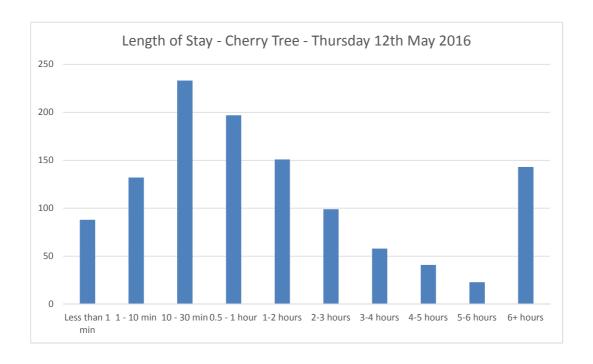

Car Park Number:

 Site
 Cherry Tree

 Location
 Breckland District Council

 Date
 Thursday 12th June 2016

Hours: 0700-1900

 Cars parked at start
 64

 Total No of spaces
 446

 Cars parked at end
 130