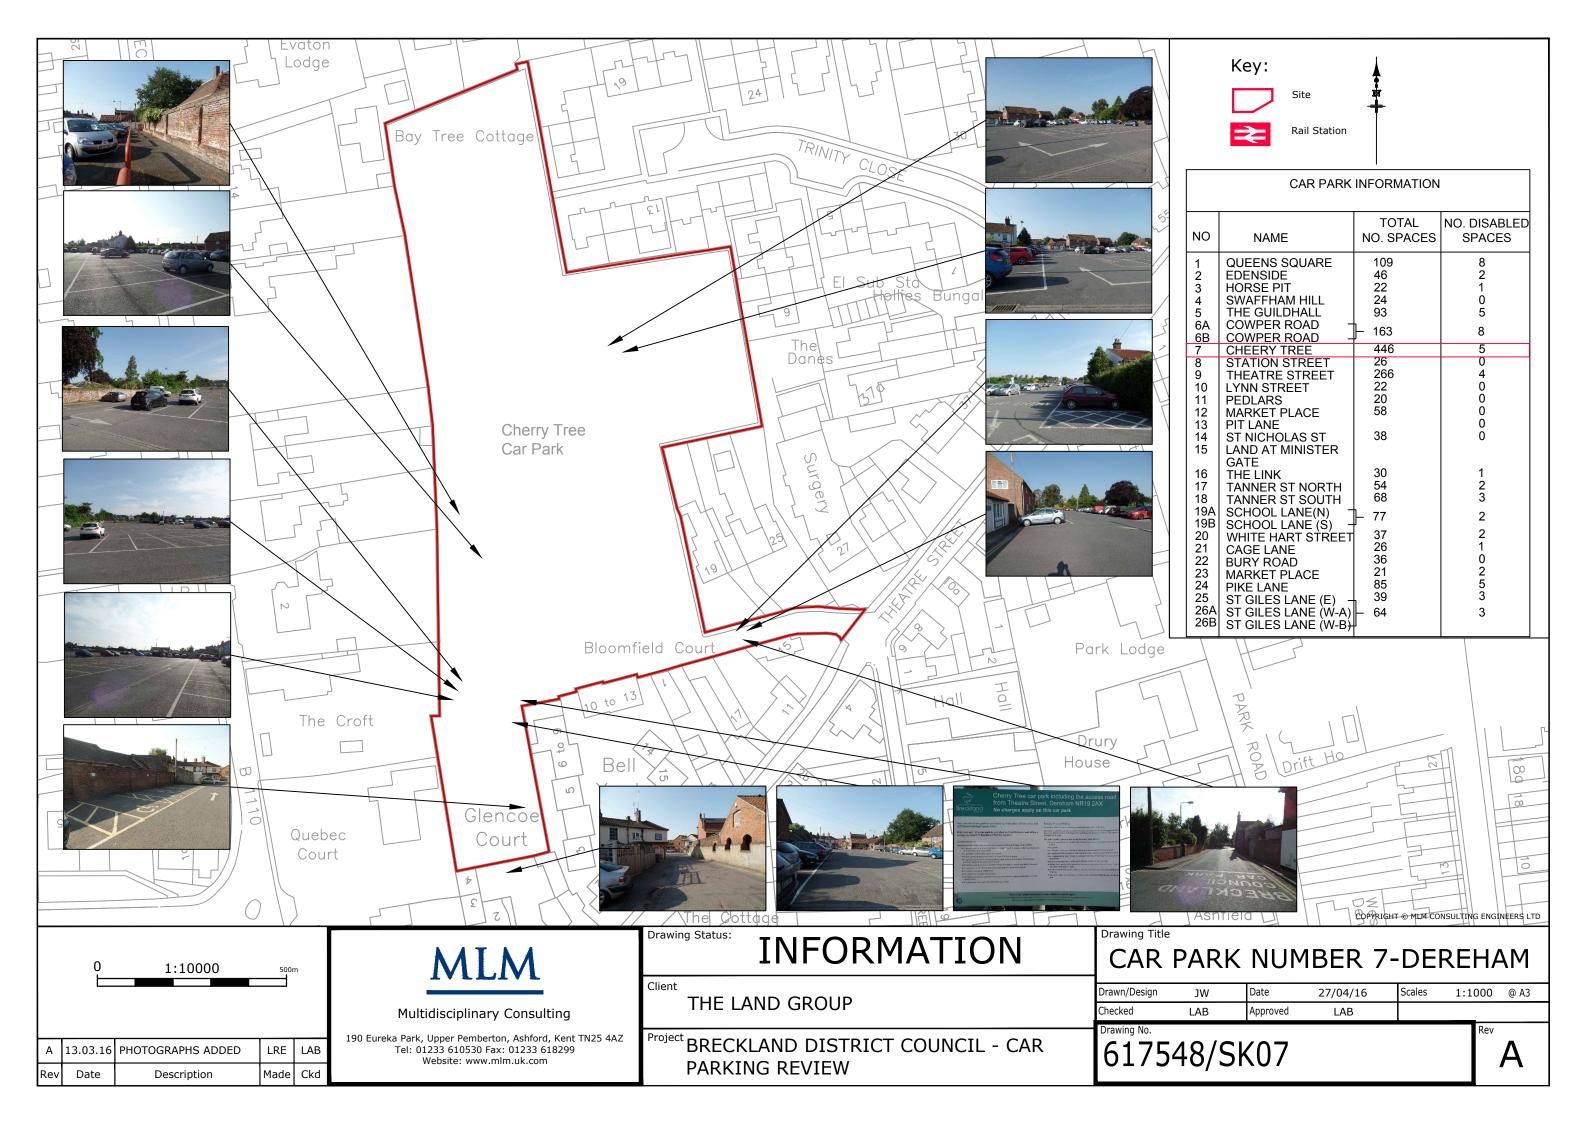

| 19               |







# Note:

| Parked at 7:00 and leave during the day:          | 2 |  |
|---------------------------------------------------|---|--|
| Arrive during the survey however parked at 19:00: | 4 |  |
| Vehicles not moved during survey:                 | 0 |  |





# Note:

| Parked at 7:00 and leave during the day:          | 1 |  |
|---------------------------------------------------|---|--|
| Arrive during the survey however parked at 19:00: | 2 |  |
| Vehicles not moved during survey:                 | 0 |  |





# Note:

| Parked at 7:00 and leave during the day:          | 0 |  |
|---------------------------------------------------|---|--|
| Arrive during the survey however parked at 19:00: | 0 |  |
| Vehicles not moved during survey:                 | 1 |  |





Car Park Number:

Site Cherry Tree
Location Breckland District Council

Date Wednesday 11th June 2016

Hours: 0700-1900

 Cars parked at start
 68

 Total No of spaces
 446

 Cars parked at end
 90

| Hours | Entry    | Exit     | Accumulation | Spaces available |
|-------|----------|----------|--------------|------------------|
| 07:00 | 9        | 2        | 75           | 378              |
| 07:15 | 14       | 2        | 87           | 366              |
| 07:30 | 13       | 2        | 98           | 355              |
| 07:45 | 16       | 6        | 108          | 345              |
| 08:00 | 26       | 4        | 130          | 323              |
| 08:15 | 46       | 17       | 159          | 294              |
| 08:30 | 59       | 9        | 209          | 244              |
| 0