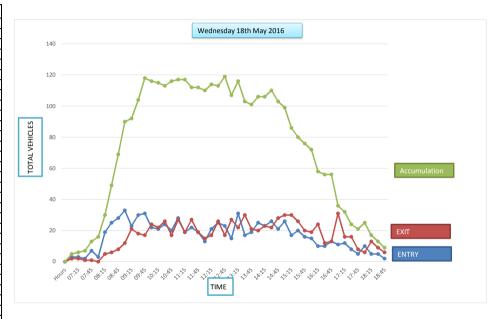

Car Park Number: 6A

Site Cowper Road
Location Breckland District Council

Date Wednesday 18th May 2016

Hours: 0700-1900

Cars parked at start Total No of spaces Cars parked at end

| 4   |  |
|-----|--|
| 144 |  |
| 9   |  |

| Hours | Entry | Exit | Accumulation | Spaces available |
|-------|-------|------|--------------|------------------|
| 07:00 | 3     | 2    | 5            | 140              |
| 07:15 | 3     | 2    | 6            | 139              |
| 07:30 | 2     | 1    | 7            | 138              |
| 07:45 | 7     | 1    | 13           | 132              |
| 08:00 | 3     | 0    | 16           | 129              |
| 08:15 | 19    | 5    | 30           | 115              |
| 08:30 | 25    | 6    | 49           | 96               |
| 08:45 | 28    | 8    | 69           | 76               |
| 09:00 | 33    | 12   | 90           | 55               |
| 09:15 | 23    | 21   | 92           | 53               |
| 09:30 | 30    | 18   | 104          | 41               |
| 09:45 | 31    | 17   | 118          | 27               |
| 10:00 | 22    | 24   | 116          | 29               |
| 10:15 | 21    | 22   | 115          | 30               |
| 10:30 | 24    | 26   | 113          | 32               |
| 10:45 | 20    | 17   | 116          | 29               |
| 11:00 | 28    | 27   | 117          | 28               |
| 11:15 | 19    | 19   | 117          | 28               |
| 11:30 | 22    | 27   | 112          | 33               |
| 11:45 | 19    | 19   | 112          | 33               |
| 12:00 | 13    | 15   | 110          | 35               |
| 12:15 | 21    | 17   | 114          | 31               |
| 12:30 | 25    | 26   | 113          | 32               |
| 12:45 | 23    | 17   | 119          | 26               |
| 13:00 | 15    | 27   | 107          | 38               |
| 13:15 | 31    | 22   | 116          | 29               |
| 13:30 | 17    | 30   | 103          | 42               |
| 13:45 | 19    | 21   | 101          | 44               |
| 14:00 | 25    | 20   | 106          | 39               |
| 14:15 | 23    | 23   | 106          | 39               |
| 14:30 | 26    | 22   | 110          | 35               |
| 14:45 | 21    | 28   | 103          | 42               |
| 15:00 | 26    | 30   | 99           | 46               |
| 15:15 | 17    | 30   | 86           | 59               |
| 15:30 | 20    | 26   | 80           | 65               |
| 15:45 | 16    | 20   | 76           | 69               |
| 16:00 | 15    | 19   | 72           | 73               |
| 16:15 | 10    | 24   | 58           | 87               |
| 16:30 | 10    | 12   | 56           | 89               |
| 16:45 | 13    | 13   | 56           | 89               |
| 17:00 | 11    | 31   | 36           | 109              |
| 17:15 | 12    | 16   | 32           | 113              |
| 17:30 | 8     | 16   | 24           | 121              |
| 17:45 | 5     | 8    | 21           | 124              |
| 18:00 | 10    | 6    | 25           | 120              |
| 18:15 | 5     | 13   | 17           | 128              |
| 18:30 | 5     | 9    | 13           | 132              |
| 18:45 | 2     | 6    | 9            | 136              |