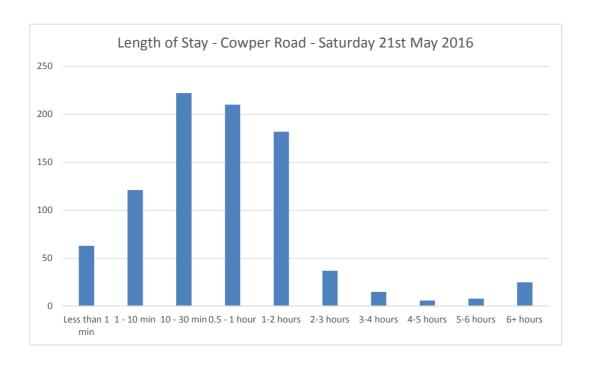

Car Park Number: 6A

Site Cowper Road
Location Breckland Distr

Location Breckland District Council
Date Saturday 21st May 2016

Hours: 0700-1900

Cars parked at start Total No of spaces Cars parked at end

| 3   |  |
|-----|--|
| 144 |  |
| 6   |  |

| Hours | Entry | Exit | Accumulation | Spaces available |
|-------|-------|------|--------------|------------------|
| 07:00 | 0     | 0    | 3            | 141              |
| 07:15 | 1     | 0    | 4            | 140              |
| 07:30 | 4     | 0    | 8            | 136              |
| 07:45 | 9     | 1    | 16           | 128              |
| 08:00 | 14    | 3    | 27           | 117              |
| 08:15 | 26    | 1    | 52           | 92               |
| 08:30 | 21    | 6    | 67           | 77               |
| 08:45 | 37    | 9    | 95           | 49               |
| 09:00 | 30    | 18   | 107          | 37               |
| 09:15 | 24    | 26   | 105          | 39               |
| 09:30 | 28    | 20   | 113          | 31               |
| 09:45 | 20    | 27   | 106          | 38               |
| 10:00 | 23    | 25   | 104          | 40               |
| 10:15 | 27    | 19   | 112          | 32               |
| 10:30 | 32    | 22   | 122          | 22               |
| 10:45 | 32    | 30   | 124          | 20               |
| 11:00 | 34    | 35   | 123          | 21               |
| 11:15 | 33    | 35   | 121          | 23               |
| 11:30 | 28    | 28   | 121          | 23               |
| 11:45 | 22    | 29   | 114          | 30               |
| 12:00 | 15    | 19   | 110          | 34               |
| 12:15 | 26    | 20   | 116          | 28               |
| 12:30 | 27    | 23   | 120          | 24               |
|       |       |      |              |                  |
| 12:45 | 34    | 32   | 122          | 22               |
| 13:00 | 21    | 32   | 111          | 33               |
| 13:15 | 27    | 18   | 120          | 24               |
| 13:30 | 23    | 25   | 118          | 26               |
| 13:45 | 19    | 26   | 111          | 33               |
| 14:00 | 19    | 26   | 104          | 40               |
| 14:15 | 21    | 24   | 101          | 43               |
| 14:30 | 32    | 19   | 114          | 30               |
| 14:45 | 21    | 20   | 115          | 29               |
| 15:00 | 22    | 25   | 112          | 32               |
| 15:15 | 22    | 25   | 109          | 35               |
| 15:30 | 11    | 26   | 94           | 50               |
| 15:45 | 13    | 19   | 88           | 56               |
| 16:00 | 12    | 31   | 69           | 75               |
| 16:15 | 15    | 24   | 60           | 84               |
| 16:30 | 11    | 22   | 49           | 95               |
| 16:45 | 11    | 26   | 34           | 110              |
| 17:00 | 7     | 15   | 26           | 118              |
| 17:15 | 2     | 12   | 16           | 128              |
| 17:30 | 8     | 7    | 17           | 127              |
| 17:45 | 5     | 7    | 15           | 129              |
| 18:00 | 10    | 12   | 13           | 131              |
| 18:15 | 4     | 6    | 11           | 133              |
| 18:30 | 6     | 5    | 12           | 132              |
| 18:45 | 4     | 10   | 6            | 138              |