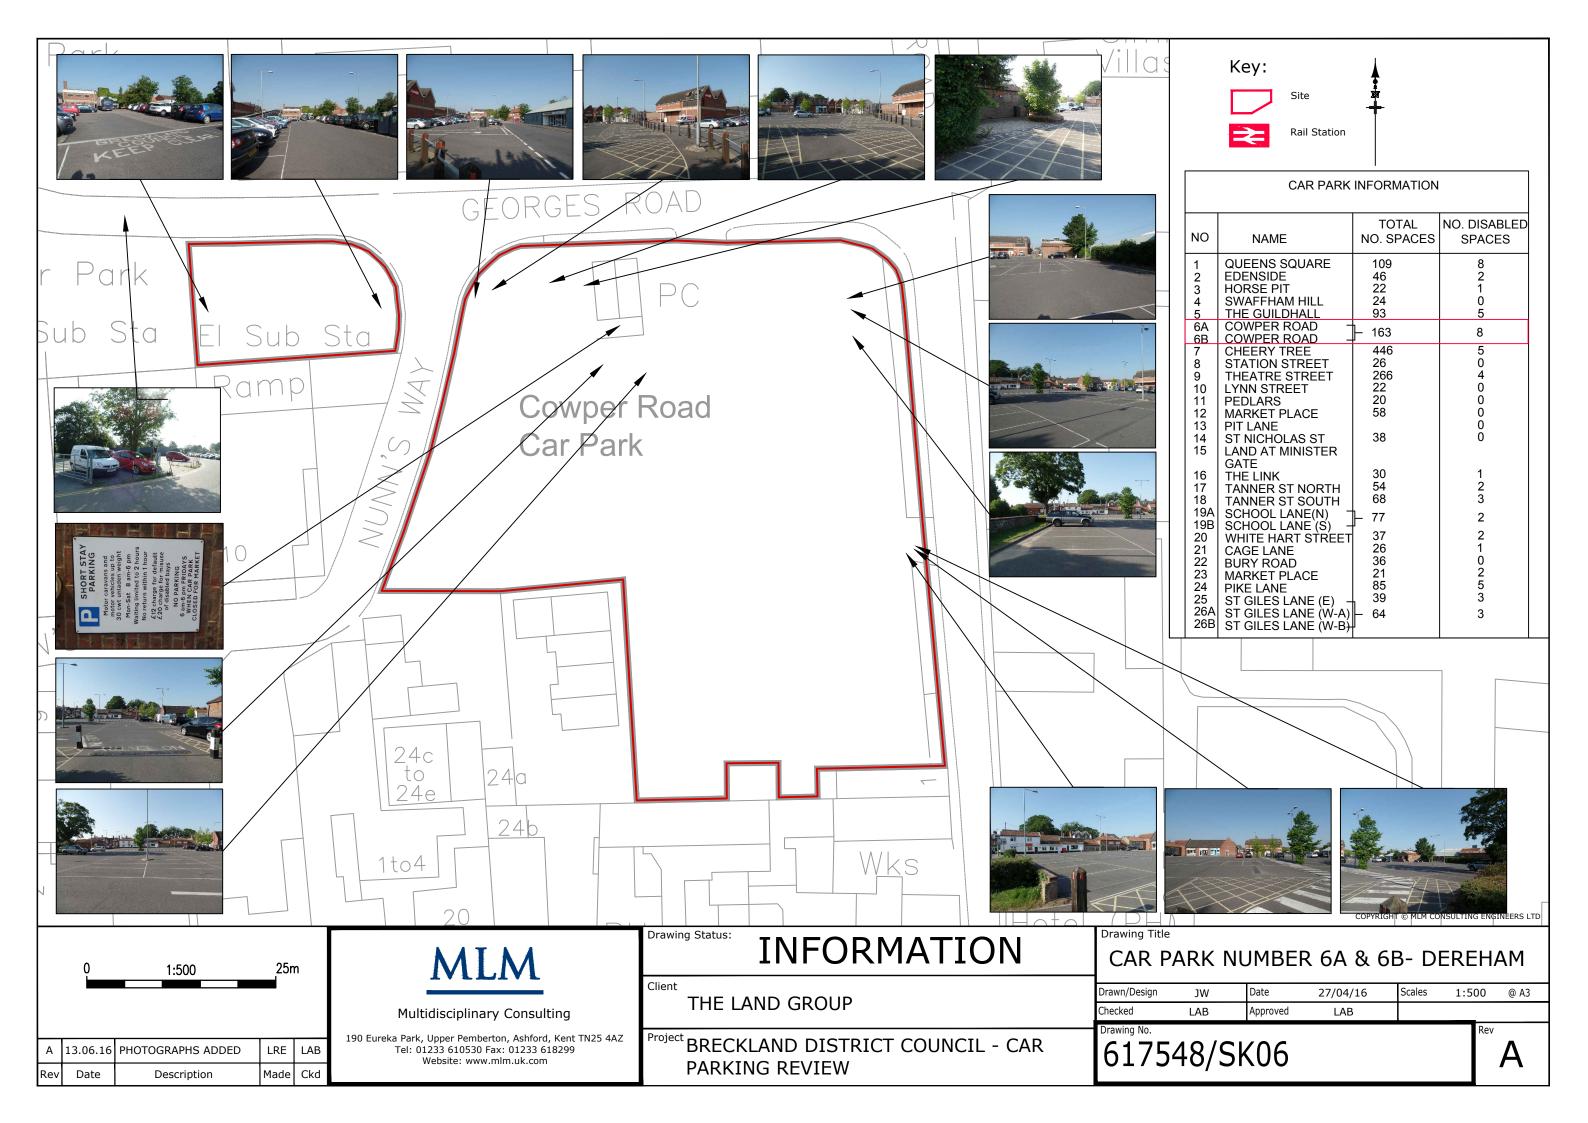

Car Park Number: 6A

Site Cowper Road
Location Breckland District Council

Date Wednesday 18th May 2016

Hours: 0700-1900

Cars parked at start Total No of spaces Cars parked at end

| 4   |  |
|-----|--|
| 144 |  |
| 9   |  |

#### **Car Park Accumulation**

Car Park Number: 6A

Site Cowper Road
Location Breckland District Council

Date Thursday 19th May 2015

Hours: 0700-1900

Cars parked at start Total No of spaces Cars parked at end 1 144 8

Car Park Number: 6A

Site Cowper Road
Location Breckland Distr

Location Breckland District Council
Date Saturday 21st May 2016

Hours: 0700-1900

Cars parked at start Total No of spaces Cars parked at end

| 3   |  |
|-----|--|
| 144 |  |
| 6   |  |

Car Park Number: 6B

Site Cowper Road
Location Breckland District Council

Date Wednesday 18/05/2016

Hours: 0700-1900

Cars parked at start Total No of spaces Cars parked at end 2 19 4

| Hours          | Entry | Exit | Accumulation | Spaces available |
|----------------|-------|------|--------------|------------------|
| 07:00          | 0     | 0    | 2            | 17               |
| 07:15          | 0     | 0    | 2            | 17               |
| 07:30          | 1     | 0    | 3            | 16               |
| 07:45          | 8     | 0    | 11           | 8                |
| 08:00          | 1     | 0    | 12           | 7                |
| 08:15          | 6     | 0    | 18           | 1                |
| 08:30          | 2     | 0    | 20           | -1               |
| 08:45          | 0     | 1    | 19           | 0                |
| 09:00          | 1     | 0    | 20           | -1               |
| 09:15          | 0     | 0    | 20           | -1               |
| 09:30          | 0     | 0    | 20           | -1               |
| 09:45          | 0     | 0    | 20           | -1               |
| 10:00          | 0     | 1    | 19           | 0                |
| 10:15          | 2     | 1    | 20           | -1               |
| 10:30          | 0     | 1    | 19           | 0                |
| 10:45          | 2     | 3    | 18           | 1                |
| 11:00          | 2     | 1    | 19           | 0                |
| 11:15          | 1     | 1    | 19           | 0                |
| 11:30          | 1     | 0    | 20           | -1               |
| 11:45          | 1     | 2    | 19           | 0                |
| 12:00          | 1     | 3    | 17           | 2                |
| 12:15          | 5     | 1    | 21           | -2               |
| 12:30          | 1     | 1    | 21           | -2               |
| 12:45          | 2     | 1    | 22           | -3               |
| 13:00          | 1     | 2    | 21           | -2               |
| 13:15          | 4     | 4    | 21           | -2               |
| 13:30          | 0     | 1    | 20           | -1               |
| 13:45          | 0     | 2    | 18           | 1                |
| 14:00          | 4     | 3    | 19           | 0                |
| 14:15          | 1     | 1    | 19           | 0                |
| 14:30          | 3     | 3    | 19           | 0                |
| 14:45          | 1     | 1    | 19           | 0                |
| 15:00          | 2     | 3    | 18           | 1                |
| 15:15          | 1     | 1    | 18           | 1                |
| 15:30          | 1     | 0    | 19           | 0                |
| 15:45          | 1     | 1    | 19           | 0                |
| 16:00          | 1     | 2    | 18           | 1                |
| 16:15          | 3     | 3    | 18           | 1                |
| 16:30          | 0     | 4    | 14           | 5                |
| 16:45          | 5     | 7    | 12           | <u>3</u><br>     |
| 17:00          | 2     | 4    | 10           | 9                |
| 17:00          | 0     | 3    | 7            | 12               |
|                | 1     | 3    | 5            | 14               |
| 17:30<br>17:45 | 1     | 1    | 5            | 14               |
|                |       |      | 4            |                  |
| 18:00          | 0     | 1    |              | 15               |
| 18:15          | 0     | 0    | 4            | 15               |
| 18:30          | 1     | 1    | 4            | 15               |
| 18:45          | 0     | 0    | 4            | 15               |

#### **Car Park Accumulation**

Car Park Number: 6B

Site Cowper Road
Location Breckland District Council

Hours: 0700-1900

 Cars parked at start
 1

 Total No of spaces
 19

 Cars parked at end
 2

Thursday 19/05/2016

Car Park Number: 6B

 Site
 Cowper Road

 Location
 Breckland District Council

 Date
 Saturday 21/05/2016

Hours: 0700-1900

 Cars parked at start
 1

 Total No of spaces
 19

 Cars parked at end
 1