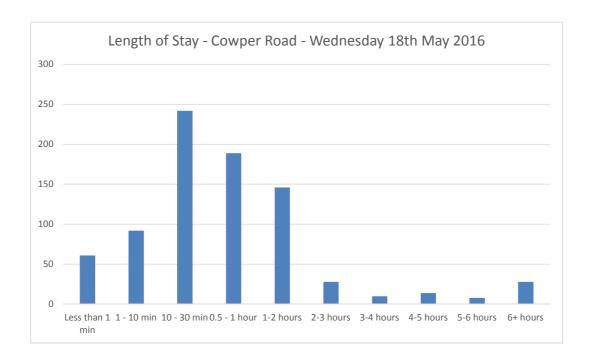

| 50               |
| 15:45 | 13    | 19   | 88           | 56               |
| 16:00 | 12    | 31   | 69           | 75               |
| 16:15 | 15    | 24   | 60           | 84               |
| 16:30 | 11    | 22   | 49           | 95               |
| 16:45 | 11    | 26   | 34           | 110              |
| 17:00 | 7     | 15   | 26           | 118              |
| 17:15 | 2     | 12   | 16           | 128              |
| 17:30 | 8     | 7    | 17           | 127              |
| 17:45 | 5     | 7    | 15           | 129              |
| 18:00 | 10    | 12   | 13           | 131              |
| 18:15 | 4     | 6    | 11           | 133              |
| 18:30 | 6     | 5    | 12           | 132              |
| 18:45 | 4     | 10   | 6            | 138              |







# Note:

| Parked at 7:00 and leave during the day:          | 3 |  |
|---------------------------------------------------|---|--|
| Arrive during the survey however parked at 19:00: | 8 |  |
| Vehicles not moved during survey:                 | 1 |  |





# Note:

| Parked at 7:00 and leave during the day:          | 1 |  |
|---------------------------------------------------|---|--|
| Arrive during the survey however parked at 19:00: | 8 |  |
| Vehicles not moved during survey:                 | 0 |  |





# Note:

| Parked at 7:00 and leave during the day:          | 1 |  |
|---------------------------------------------------|---|--|
| Arrive during the survey however parked at 19:00: | 4 |  |
| Vehicles not moved during survey:                 | 2 |  |



Car Park Number: 6B

Site