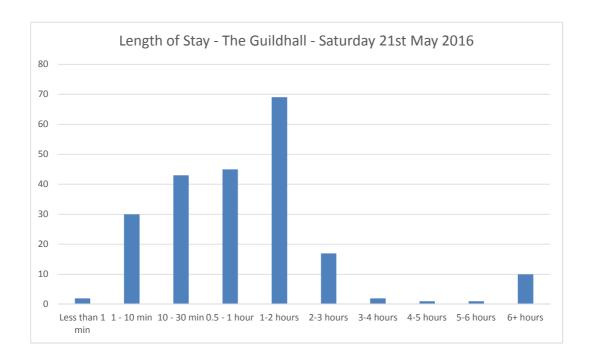

Car Park Number:

 Site
 The Guildhall

 Location
 Breckland District Council

 Date
 Saturday 21st May 2016

Hours: 0700-1900

 Cars parked at start
 18

 Total No of spaces
 93

 Cars parked at end
 29

| Hours          | Entry | Exit | Accumulation | Spaces available |
|----------------|-------|------|--------------|------------------|
| 07:00          | 2     | 0    | 20           | 75               |
| 07:15          | 2     | 0    | 22           | 73               |
| 07:30          | 1     | 1    | 22           | 73               |
| 07:45          | 5     | 1    | 26           | 69               |
| 08:00          | 1     | 1    | 26           | 69               |
| 08:15          | 4     | 4    | 26           | 69               |
| 08:30          | 4     | 1    | 29           | 66               |
| 08:45          | 7     | 1    | 35           | 60               |
| 09:00          | 5     | 4    | 36           | 59               |
| 09:15          | 6     | 3    | 39           | 56               |
| 09:30          | 3     | 4    | 38           | 57               |
| 09:45          | 7     | 7    | 38           | 57               |
| 10:00          | 12    | 7    | 43           | 52               |
| 10:15          | 8     | 4    | 47           | 48               |
| 10:30          | 7     | 6    | 48           | 47               |
| 10:45          | 10    | 8    | 50           | 45               |
| 11:00          | 2     | 6    | 46           | 49               |
| 11:15          | 9     | 8    | 47           | 48               |
| 11:30          | 12    | 7    | 52           | 43               |
| 11:45          | 8     | 11   | 49           | 46               |
| 12:00          | 7     | 4    | 52           | 43               |
| 12:15          | 9     | 6    | 55           | 40               |
| 12:30          | 4     | 5    | 54           | 41               |
| 12:45          | 4     | 4    | 54           | 41               |
| 13:00          | 2     | 8    | 48           | 47               |
| 13:15          | 9     | 5    | 52           | 43               |
| 13:30          | 5     | 6    | 51           | 44               |
| 13:45          | 8     | 8    | 51           | 44               |
| 14:00          | 8     | 7    | 52           | 43               |
| 14:15          | 9     | 7    | 54           | 41               |
| 14:30          | 6     | 10   | 50           | 45               |
| 14:45          | 7     | 7    | 50           | 45               |
| 15:00          | 2     | 7    | 45           | 50               |
| 15:15          | 1     | 4    | 43           | 53               |
| 15:30          | 3     | 1    | 44           | 51               |
| 15:30          | 8     | 2    | 50           | 45               |
| 16:00          | 3     | 16   | 37           | 45<br>58         |
| 16:15          | 0     | 9    | 28           | 67               |
| 16:30          | 3     | 2    | 28           | 66               |
| 16:30          | 1     | 1    | 29           | 66               |
|                |       | 5    |              |                  |
| 17:00<br>17:15 | 3     |      | 27<br>27     | 68               |
|                | 3     | 3    |              | 68               |
| 17:30          | 3     | 3    | 27           | 68               |
| 17:45          | 2     | 4    | 25           | 70               |
| 18:00          | 4     | 1    | 28           | 67               |
| 18:15          | 3     | 4    | 27           | 68               |
| 18:30          | 4     | 2    | 29           | 66               |