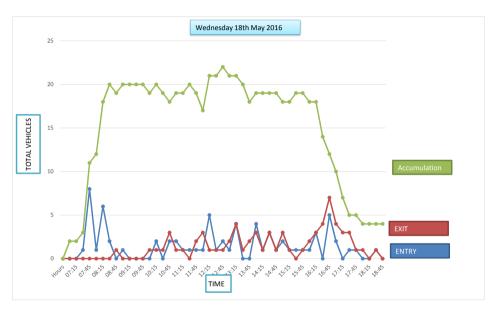

Car Park Number: 6B

Site Cowper Road
Location Breckland District Council

Date Wednesday 18/05/2016

Hours: 0700-1900

Cars parked at start Total No of spaces Cars parked at end 2 19 4

| Hours          | Entry | Exit | Accumulation | Spaces available |
|----------------|-------|------|--------------|------------------|
| 07:00          | 0     | 0    | 2            | 17               |
| 07:15          | 0     | 0    | 2            | 17               |
| 07:30          | 1     | 0    | 3            | 16               |
| 07:45          | 8     | 0    | 11           | 8                |
| 08:00          | 1     | 0    | 12           | 7                |
| 08:15          | 6     | 0    | 18           | 1                |
| 08:30          | 2     | 0    | 20           | -1               |
| 08:45          | 0     | 1    | 19           | 0                |
| 09:00          | 1     | 0    | 20           | -1               |
| 09:15          | 0     | 0    | 20           | -1               |
| 09:30          | 0     | 0    | 20           | -1               |
| 09:45          | 0     | 0    | 20           | -1               |
| 10:00          | 0     | 1    | 19           | 0                |
| 10:15          | 2     | 1    | 20           | -1               |
| 10:30          | 0     | 1    | 19           | 0                |
| 10:45          | 2     | 3    | 18           | 1                |
| 11:00          | 2     | 1    | 19           | 0                |
| 11:15          | 1     | 1    | 19           | 0                |
| 11:30          | 1     | 0    | 20           | -1               |
| 11:45          | 1     | 2    | 19           | 0                |
| 12:00          | 1     | 3    | 17           | 2                |
| 12:15          | 5     | 1    | 21           | -2               |
| 12:30          | 1     | 1    | 21           | -2               |
| 12:45          | 2     | 1    | 22           | -3               |
| 13:00          | 1     | 2    | 21           | -2               |
| 13:15          | 4     | 4    | 21           | -2               |
| 13:30          | 0     | 1    | 20           | -1               |
| 13:45          | 0     | 2    | 18           | 1                |
| 14:00          | 4     | 3    | 19           | 0                |
| 14:15          | 1     | 1    | 19           | 0                |
| 14:30          | 3     | 3    | 19           | 0                |
| 14:45          | 1     | 1    | 19           | 0                |
| 15:00          | 2     | 3    | 18           | 1                |
| 15:15          | 1     | 1    | 18           | 1                |
| 15:30          | 1     | 0    | 19           | 0                |
| 15:45          | 1     | 1    | 19           | 0                |
| 16:00          | 1     | 2    | 18           | 1                |
| 16:15          | 3     | 3    | 18           | 1                |
| 16:30          | 0     | 4    | 14           | 5                |
| 16:45          | 5     | 7    | 12           | <u>3</u><br>     |
| 17:00          | 2     | 4    | 10           | 9                |
| 17:00          | 0     | 3    | 7            | 12               |
|                | 1     | 3    | 5            | 14               |
| 17:30<br>17:45 | 1     | 1    | 5            | 14               |
|                |       |      | 4            |                  |
| 18:00          | 0     | 1    |              | 15               |
| 18:15          | 0     | 0    | 4            | 15               |
| 18:30          | 1     | 1    | 4            | 15               |
| 18:45          | 0     | 0    | 4            | 15               |