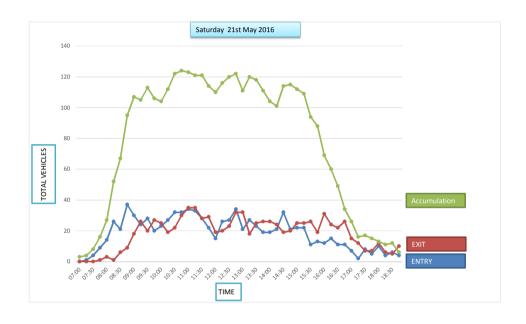

Car Park Number: 6A

Site Cowper Road
Location Breckland Distr

Location Breckland District Council
Date Saturday 21st May 2016

Hours: 0700-1900

Cars parked at start Total No of spaces Cars parked at end

| 3   |  |
|-----|--|
| 144 |  |
| 6   |  |

| Hours | Entry | Exit | Accumulation | Spaces available |
|-------|-------|------|--------------|------------------|
| 07:00 | 0     | 0    | 3            | 141              |
| 07:15 | 1     | 0    | 4            | 140              |
| 07:30 | 4     | 0    | 8            | 136              |
| 07:45 | 9     | 1    | 16           | 128              |
| 08:00 | 14    | 3    | 27           | 117              |
| 08:15 | 26    | 1    | 52           | 92               |
| 08:30 | 21    | 6    | 67           | 77               |
| 08:45 | 37    | 9    | 95           | 49               |
| 09:00 | 30    | 18   | 107          | 37               |
| 09:15 | 24    | 26   | 105          | 39               |
| 09:30 | 28    | 20   | 113          | 31               |
| 09:45 | 20    | 27   | 106          | 38               |
| 10:00 | 23    | 25   | 104          | 40               |
| 10:15 | 27    | 19   | 112          | 32               |
| 10:30 | 32    | 22   | 122          | 22               |
| 10:45 | 32    | 30   | 124          | 20               |
| 11:00 | 34    | 35   | 123          | 21               |
| 11:15 | 33    | 35   | 121          | 23               |
| 11:30 | 28    | 28   | 121          | 23               |
| 11:45 | 22    | 29   | 114          | 30               |
| 12:00 | 15    | 19   | 110          | 34               |
| 12:15 | 26    | 20   | 116          | 28               |
| 12:30 | 27    | 23   | 120          | 24               |
|       |       |      |              |                  |
| 12:45 | 34    | 32   | 122          | 22               |
| 13:00 | 21    | 32   | 111          | 33               |
| 13:15 | 27    | 18   | 120          | 24               |
| 13:30 | 23    | 25   | 118          | 26               |
| 13:45 | 19    | 26   | 111          | 33               |
| 14:00 | 19    | 26   | 104          | 40               |
| 14:15 | 21    | 24   | 101          | 43               |
| 14:30 | 32    | 19   | 114          | 30               |
| 14:45 | 21    | 20   | 115          | 29               |
| 15:00 | 22    | 25   | 112          | 32               |
| 15:15 | 22    | 25   | 109          | 35               |
| 15:30 | 11    | 26   | 94           | 50               |
| 15:45 | 13    | 19   | 88           | 56               |
| 16:00 | 12    | 31   | 69           | 75               |
| 16:15 | 15    | 24   | 60           | 84               |
| 16:30 | 11    | 22   | 49           | 95               |
| 16:45 | 11    | 26   | 34           | 110              |
| 17:00 | 7     | 15   | 26           | 118              |
| 17:15 | 2     | 12   | 16           | 128              |
| 17:30 | 8     | 7    | 17           | 127              |
| 17:45 | 5     | 7    | 15           | 129              |
| 18:00 | 10    | 12   | 13           | 131              |
| 18:15 | 4     | 6    | 11           | 133              |
| 18:30 | 6     | 5    | 12           | 132              |
| 18:45 | 4     | 10   | 6            | 138              |