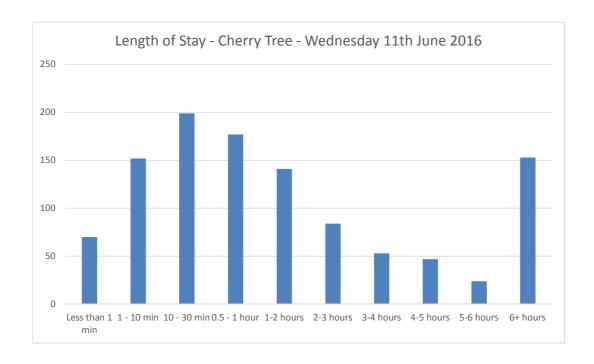

Car Park Number:

Site Cherry Tree
Location Breckland District Council

Date Wednesday 11th June 2016

Hours: 0700-1900

 Cars parked at start
 68

 Total No of spaces
 446

 Cars parked at end
 90

| Hours | Entry    | Exit     | Accumulation | Spaces available |
|-------|----------|----------|--------------|------------------|
| 07:00 | 9        | 2        | 75           | 378              |
| 07:15 | 14       | 2        | 87           | 366              |
| 07:30 | 13       | 2        | 98           | 355              |
| 07:45 | 16       | 6        | 108          | 345              |
| 08:00 | 26       | 4        | 130          | 323              |
| 08:15 | 46       | 17       | 159          | 294              |
| 08:30 | 59       | 9        | 209          | 244              |
| 08:45 | 60       | 12       | 257          | 196              |
| 09:00 | 56       | 27       | 286          | 167              |
| 09:15 | 45       | 21       | 310          | 143              |
| 09:30 | 32       | 20       | 322          | 131              |
| 09:45 | 24       | 24       | 322          | 131              |
| 10:00 | 30       | 16       | 336          | 117              |
| 10:15 | 25       | 21       | 340          | 113              |
| 10:30 | 28       | 21       | 347          | 106              |
| 10:45 | 26       | 19       | 354          | 99               |
| 11:00 | 23       | 23       | 354          | 99               |
| 11:15 | 34       | 24       | 364          | 89               |
| 11:30 | 24       | 22       | 366          | 87               |
| 11:45 | 27       | 35       | 358          | 95               |
| 12:00 | 25       | 19       | 364          | 89               |
| 12:15 | 22       | 34       | 352          | 101              |
| 12:30 | 23       | 25       | 350          | 103              |
| 12:45 | 27       | 18       | 359          | 94               |
| 13:00 | 23       | 31       | 351          | 102              |
| 13:15 | 14       | 36       | 329          | 124              |
| 13:30 | 20       | 16       | 333          | 120              |
| 13:45 | 34       | 30       | 337          | 116              |
| 14:00 | 17       | 18       | 336          | 117              |
| 14:15 | 18       | 25       | 329          | 124              |
| 14:30 | 26       | 33       | 322          | 131              |
| 14:45 | 27       | 31       | 318          | 135              |
| 15:00 | 13       | 29       | 302          | 151              |
| 15:15 | 22       | 31       | 293          | 160              |
| 15:30 | 22       | 39       | 276          | 177              |
| 15:45 | 24       | 38       | 262          | 191              |
| 16:00 | 18       | 30       | 250          | 203              |
| 16:15 | 9        | 30       | 229          | 224              |
| 16:30 | 24       | 45       | 208          | 245              |
| 16:45 | 25       | 37       | 196          | 257              |
| 17:00 | 16       | 58       | 154          | 299              |
| 17:00 | 16       | 34       | 131          | 322              |
| 17:15 | 18       | 29       | 131          | 322              |
|       |          |          |              |                  |
| 17:45 | 8<br>15  | 28       | 100<br>85    | 353              |
| 18:00 |          | 30<br>22 | 85<br>79     | 368<br>374       |
| 18:15 | 16       |          |              |                  |
| 18:30 | 15<br>14 | 9        | 85           | 368              |