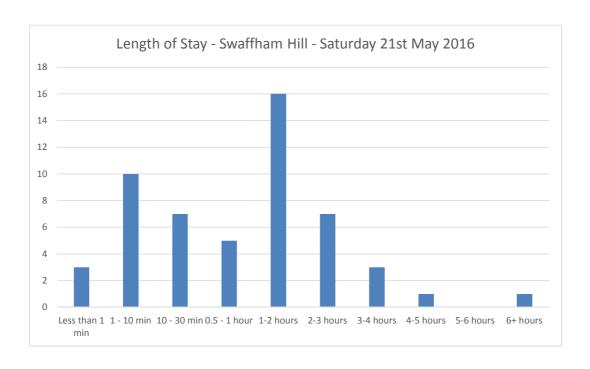

Car Park Number:

Date

Site Swaffham Hill
Location Breckland District Council

Hours: 0700-1900

 Cars parked at start
 5

 Total No of spaces
 24

 Cars parked at end
 10

Saturday 21st May 2016