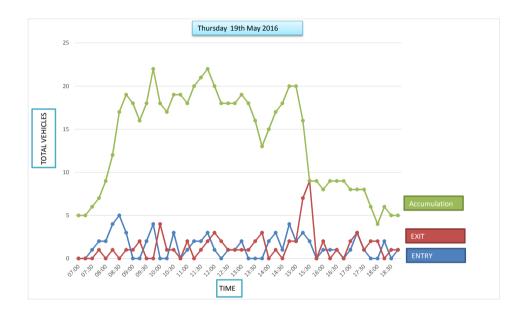

Car Park Number:

Site Swaffham Hill

Location Breckland District Council
Date Thursday 19th May 2016

Hours: 0700-1900

Cars parked at start Total No of spaces Cars parked at end

| 5  |  |
|----|--|
| 24 |  |
| 5  |  |

| Hours | Entry | Exit | Accumulation | Spaces available |
|-------|-------|------|--------------|------------------|
| 07:00 | 0     | 0    | 5            | 19               |
| 07:15 | 0     | 0    | 5            | 19               |
| 07:30 | 1     | 0    | 6            | 18               |
| 07:45 | 2     | 1    | 7            | 17               |
| 08:00 | 2     | 0    | 9            | 15               |
| 08:15 | 4     | 1    | 12           | 12               |
| 08:30 | 5     | 0    | 17           | 7                |
| 08:45 | 3     | 1    | 19           | 5                |
| 09:00 | 0     | 1    | 18           | 6                |
| 09:15 | 0     | 2    | 16           | 8                |
| 09:30 | 2     | 0    | 18           | 6                |
| 09:45 | 4     | 0    | 22           | 2                |
| 10:00 | 0     | 4    | 18           | 6                |
| 10:15 | 0     | 1    | 17           | 7                |
| 10:30 | 3     | 1    | 19           | 5                |
| 10:45 | 0     | 0    | 19           | 5                |
| 11:00 | 1     | 2    | 18           | 6                |
| 11:15 | 2     | 0    | 20           | 4                |
| 11:30 | 2     | 1    | 21           | 3                |
| 11:45 | 3     | 2    | 22           | 2                |
| 12:00 | 1     | 3    | 20           | 4                |
| 12:15 | 0     | 2    | 18           | 6                |
| 12:30 | 1     | 1    | 18           | 6                |
| 12:45 | 1     | 1    | 18           | 6                |
| 13:00 | 2     | 1    | 19           | 5                |
| 13:15 | 0     | 1    | 18           | 6                |
| 13:30 | 0     | 2    | 16           | 8                |
| 13:45 | 0     | 3    | 13           | 11               |
| 14:00 | 2     | 0    | 15           | 9                |
| 14:15 | 3     | 1    | 17           | 7                |
| 14:30 | 1     | 0    | 18           | 6                |
| 14:45 | 4     | 2    | 20           | 4                |
| 15:00 | 2     | 2    | 20           | 4                |
| 15:15 | 3     | 7    | 16           | 8                |
| 15:30 | 2     | 9    | 9            | 15               |
| 15:45 | 0     | 0    | 9            | 15               |
| 16:00 | 1     | 2    | 8            | 16               |
| 16:15 | 1     | 0    | 9            | 15               |
| 16:30 | 1     | 1    | 9            | 15               |
| 16:45 | 0     | 0    | 9            | 15               |
| 17:00 | 1     | 2    | 8            | 16               |
| 17:15 | 3     | 3    | 8            | 16               |
| 17:30 | 1     | 1    | 8            | 16               |
| 17:45 | 0     | 2    | 6            | 18               |
| 18:00 | 0     | 2    | 4            | 20               |
| 18:15 | 2     | 0    | 6            | 18               |
| 18:30 | 0     | 1    | 5            | 19               |
| 18:45 | 1     | 1    | 5            | 19               |