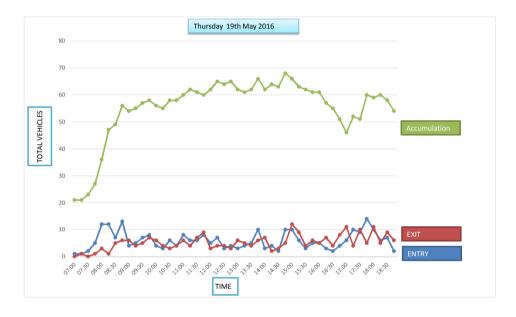

Car Park Number:

 Site
 The Guildhall

 Location
 Breckland District Council

 Date
 Saturday 21st May 2016

Hours: 0700-1900

 Cars parked at start
 18

 Total No of spaces
 93

 Cars parked at end
 29

| Hours          | Entry | Exit | Accumulation | Spaces available |
|----------------|-------|------|--------------|------------------|
| 07:00          | 2     | 0    | 20           | 75               |
| 07:15          | 2     | 0    | 22           | 73               |
| 07:30          | 1     | 1    | 22           | 73               |
| 07:45          | 5     | 1    | 26           | 69               |
| 08:00          | 1     | 1    | 26           | 69               |
| 08:15          | 4     | 4    | 26           | 69               |
| 08:30          | 4     | 1    | 29           | 66               |
| 08:45          | 7     | 1    | 35           | 60               |
| 09:00          | 5     | 4    | 36           | 59               |
| 09:15          | 6     | 3    | 39           | 56               |
| 09:30          | 3     | 4    | 38           | 57               |
| 09:45          | 7     | 7    | 38           | 57               |
| 10:00          | 12    | 7    | 43           | 52               |
| 10:15          | 8     | 4    | 47           | 48               |
| 10:30          | 7     | 6    | 48           | 47               |
| 10:45          | 10    | 8    | 50           | 45               |
| 11:00          | 2     | 6    | 46           | 49               |
| 11:15          | 9     | 8    | 47           | 48               |
| 11:30          | 12    | 7    | 52           | 43               |
| 11:45          | 8     | 11   | 49           | 46               |
| 12:00          | 7     | 4    | 52           | 43               |
| 12:15          | 9     | 6    | 55           | 40               |
| 12:30          | 4     | 5    | 54           | 41               |
| 12:45          | 4     | 4    | 54           | 41               |
| 13:00          | 2     | 8    | 48           | 47               |
| 13:15          | 9     | 5    | 52           | 43               |
| 13:30          | 5     | 6    | 51           | 44               |
| 13:45          | 8     | 8    | 51           | 44               |
| 14:00          | 8     | 7    | 52           | 43               |
| 14:15          | 9     | 7    | 54           | 41               |
| 14:30          | 6     | 10   | 50           | 45               |
| 14:45          | 7     | 7    | 50           | 45               |
| 15:00          | 2     | 7    | 45           | 50               |
| 15:15          | 1     | 4    | 43           | 53               |
| 15:30          | 3     | 1    | 44           | 51               |
| 15:30          | 8     | 2    | 50           | 45               |
| 16:00          | 3     | 16   | 37           | 45<br>58         |
| 16:15          | 0     | 9    | 28           | 67               |
| 16:30          | 3     | 2    | 28           | 66               |
| 16:30          | 1     | 1    | 29           | 66               |
|                |       | 5    |              |                  |
| 17:00<br>17:15 | 3     |      | 27<br>27     | 68               |
|                | 3     | 3    |              | 68               |
| 17:30          | 3     | 3    | 27           | 68               |
| 17:45          | 2     | 4    | 25           | 70               |
| 18:00          | 4     | 1    | 28           | 67               |
| 18:15          | 3     | 4    | 27           | 68               |
| 18:30          | 4     | 2    | 29           | 66               |