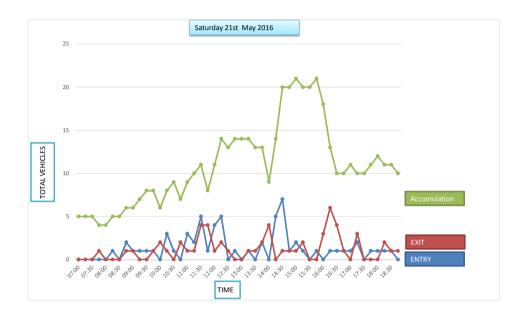

Car Park Number:

Date

Site Swaffham Hill
Location Breckland District Council

Hours: 0700-1900

 Cars parked at start
 5

 Total No of spaces
 24

 Cars parked at end
 10

Saturday 21st May 2016

| Hours          | Entry | Exit | Accumulation | Spaces available |
|----------------|-------|------|--------------|------------------|
| 07:00          | 0     | 0    | 5            | 19               |
| 07:15          | 0     | 0    | 5            | 19               |
| 07:30          | 0     | 0    | 5            | 19               |
| 07:45          | 0     | 1    | 4            | 20               |
| 08:00          | 0     | 0    | 4            | 20               |
| 08:15          | 1     | 0    | 5            | 19               |
| 08:30          | 0     | 0    | 5            | 19               |
| 08:45          | 2     | 1    | 6            | 18               |
| 09:00          | 1     | 1    | 6            | 18               |
| 09:15          | 1     | 0    | 7            | 17               |
| 09:30          | 1     | 0    | 8            | 16               |
| 09:45          | 1     | 1    | 8            | 16               |
| 10:00          | 0     | 2    | 6            | 18               |
| 10:15          | 3     | 1    | 8            | 16               |
| 10:30          | 1     | 0    | 9            | 15               |
| 10:45          | 0     | 2    | 7            | 17               |
| 11:00          | 3     | 1    | 9            | 15               |
| 11:15          | 2     | 1    | 10           | 14               |
| 11:30          | 5     | 4    | 11           | 13               |
| 11:45          | 1     | 4    | 8            | 16               |
| 12:00          | 4     | 1    | 11           | 13               |
| 12:15          | 5     | 2    | 14           | 10               |
| 12:30          | 0     | 1    | 13           | 11               |
| 12:45          | 1     | 0    | 14           | 10               |
| 13:00          | 0     | 0    | 14           | 10               |
| 13:15          | 1     | 1    | 14           | 10               |
| 13:30          | 0     | 1    | 13           | 11               |
| 13:45          | 2     | 2    | 13           | 11               |
| 14:00          | 0     | 4    | 9            | 15               |
| 14:15          | 5     | 0    | 14           | 10               |
| 14:30          | 7     | 1    | 20           | 4                |
| 14:45          | 1     | 1    | 20           | 4                |
| 15:00          | 2     | 1    | 21           | 3                |
| 15:15          | 1     | 2    | 20           | 4                |
| 15:30          | 0     | 0    | 20           | 4                |
| 15:45          | 1     | 0    | 21           | 3                |
| 16:00          | 0     | 3    | 18           | 6                |
| 16:15          | 1     | 6    | 13           | 11               |
| 16:30          | 1     | 4    | 10           | 14               |
| 16:45          | 1     | 1    | 10           | 14               |
| 17:00          | 1     | 0    | 11           | 13               |
| 17:15          | 2     | 3    | 10           | 14               |
|                | 0     |      | 10           | 14               |
| 17:30<br>17:45 | 1     | 0    | 10           | 13               |
|                |       |      |              |                  |
| 18:00          | 1     | 0    | 12           | 12               |
| 18:15          | 1     | 2    | 11           | 13               |
| 18:30          | 1     | 1    | 11           | 13               |
| 18:45          | 0     | 1    | 10           | 14               |