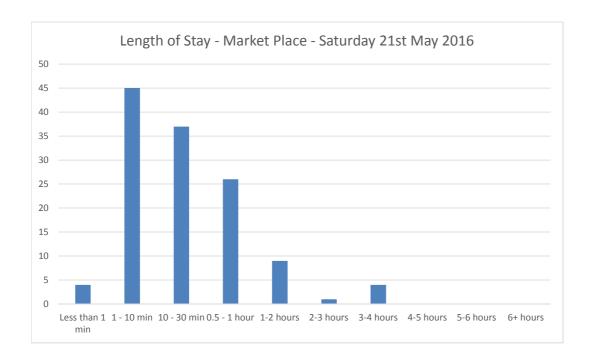

Car Park Number: 12

Site Market Place

Location Breckland District Council
Date Saturday 21st May 2016

Hours: 0700-1900

 Cars parked at start
 0

 Total No of spaces
 58

 Cars parked at end
 44

| Hours          | Entry         | Exit          | Accumulation | Spaces available |
|----------------|---------------|---------------|--------------|------------------|
| 07:00          | Closed Market | Closed Market | 0            | 58               |
| 07:15          |               |               | 0            | 58               |
| 07:30          |               |               | 0            | 58               |
| 07:45          |               |               | 0            | 58               |
| 08:00          |               |               | 0            | 58               |
| 08:15          |               |               | 0            | 58               |
| 08:30          |               |               | 0            | 58               |
| 08:45          |               |               | 0            | 58               |
| 09:00          |               |               | 0            | 58               |
| 09:15          |               |               | 0            | 58               |
| 09:30          |               |               | 0            | 58               |
| 09:45          |               |               | 0            | 58               |
| 10:00          |               |               | 0            | 58               |
| 10:15          |               |               | 0            | 58               |
| 10:30          |               |               | 0            | 58               |
| 10:45          |               |               | 0            | 58               |
| 11:00          |               |               | 0            | 58               |
| 11:15          |               |               | 0            | 58               |
| 11:30          |               |               | 0            | 58               |
| 11:45          |               |               | 0            | 58               |
| 12:00          |               |               | 0            | 58               |
| 12:15          |               |               | 0            | 58               |
| 12:30          |               |               | 0            | 58               |
| 12:45          |               |               | 0            | 58               |
| 13:00          |               |               | 0            | 58               |
| 13:15          |               |               | 0            | 58               |
| 13:30          |               |               | 0            | 58               |
| 13:45          |               |               | 0            | 58               |
| 14:00          |               |               | 0            | 58               |
| 14:15          |               |               | 0            | 58               |
| 14:30          |               |               | 0            | 58               |
| 14:45          |               |               | 0            | 58               |
| 15:00          |               |               | 0            | 58               |
| 15:15          | 19            | 4             | 15           | 43               |
|                |               |               |              |                  |
| 15:30<br>15:45 | 15<br>11      | 10<br>10      | 20<br>21     | 38<br>37         |
|                | 8             | 13            | 16           | 42               |
| 16:00<br>16:15 | 10            | 8             | 18           | 42               |
| 16:30          | 7             | 9             | 16           | 40               |
| 16:30          | 12            | 7             | 21           | 37               |
| 17:00          | 8             | 12            | 17           | 41               |
| 17:00          | 8             | 12            | 17           | 41               |
|                |               | 9             |              | 45               |
| 17:30          | 10            |               | 14           |                  |
| 17:45          | 3             | 7             | 10           | 48               |
| 18:00          | 4             | 4             | 10           | 48               |
| 18:15          | 9             | 7             | 12           | 46               |
| 18:30          | 22            | 5             | 29           | 29               |

## Note:

| Parked at 7:00 and leave during the day:          | 0  |  |
|---------------------------------------------------|----|--|
| Arrive during the survey however parked at 19:00: | 44 |  |
| Vehicles not moved during survey:                 | 0  |  |