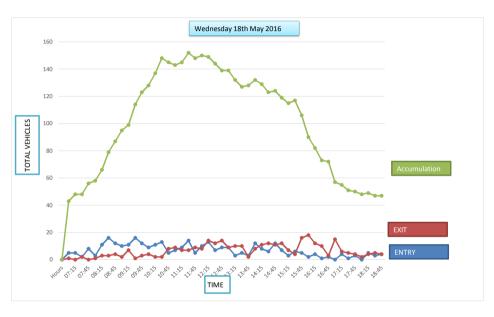

Car Park Number: 9

Site Theatre Street

Location Breckland District Council
Date Thursday 19th May 2015

Hours: 0700-1900

Cars parked at start Total No of spaces Cars parked at end

| 42  |  |
|-----|--|
| 266 |  |
| 41  |  |

| Hours | Entry | Exit | Accumulation | Spaces available |
|-------|-------|------|--------------|------------------|
| 07:00 | 7     | 2    | 47           | 224              |
| 07:15 | 7     | 7    | 47           | 224              |
| 07:30 | 1     | 2    | 46           | 225              |
| 07:45 | 6     | 4    | 48           | 223              |
| 08:00 | 9     | 2    | 55           | 216              |
| 08:15 | 15    | 2    | 68           | 203              |
| 08:30 | 18    | 0    | 86           | 185              |
| 08:45 | 9     | 7    | 88           | 183              |
| 09:00 | 12    | 1    | 99           | 172              |
| 09:15 | 7     | 4    | 102          | 169              |
| 09:30 | 11    | 3    | 110          | 161              |
| 09:45 | 9     | 4    | 115          | 156              |
| 10:00 | 11    | 5    | 121          | 150              |
| 10:15 | 11    | 3    | 129          | 142              |
| 10:30 | 14    | 5    | 138          | 133              |
| 10:45 | 8     | 7    | 139          | 132              |
| 11:00 | 9     | 11   | 137          | 134              |
| 11:15 | 10    | 13   | 134          | 137              |
| 11:30 | 8     | 9    | 133          | 138              |
| 11:45 | 6     | 10   | 129          | 142              |
| 12:00 | 14    | 9    | 134          | 137              |
| 12:15 | 13    | 9    | 138          | 133              |
| 12:30 | 7     | 11   | 134          | 137              |
| 12:45 | 12    | 8    | 138          | 133              |
| 13:00 | 7     | 9    | 136          | 135              |
| 13:15 | 2     | 10   | 128          | 143              |
| 13:30 | 6     | 6    | 128          | 143              |
| 13:45 | 7     | 7    | 128          | 143              |
| 14:00 | 8     | 10   | 126          | 145              |
| 14:15 | 4     | 6    | 124          | 147              |
| 14:30 | 7     | 11   | 120          | 151              |
| 14:45 | 8     | 7    | 121          | 150              |
| 15:00 | 3     | 12   | 112          | 159              |
| 15:15 | 5     | 9    | 108          | 163              |
| 15:30 | 3     | 11   | 100          | 171              |
| 15:45 | 4     | 8    | 96           | 175              |
| 16:00 | 5     | 11   | 90           | 181              |
| 16:15 | 5     | 10   | 85           | 186              |
| 16:30 | 0     | 7    | 78           | 193              |
| 16:45 | 5     | 4    | 79           | 192              |
| 17:00 | 5     | 14   | 70           | 201              |
| 17:15 | 1     | 9    | 62           | 209              |
| 17:30 | 6     | 10   | 58           | 213              |
| 17:45 | 2     | 9    | 51           | 220              |
| 18:00 | 1     | 8    | 44           | 227              |
| 18:15 | 2     | 6    | 40           | 231              |
| 18:30 | 6     | 3    | 43           | 228              |
|       |       |      |              |                  |