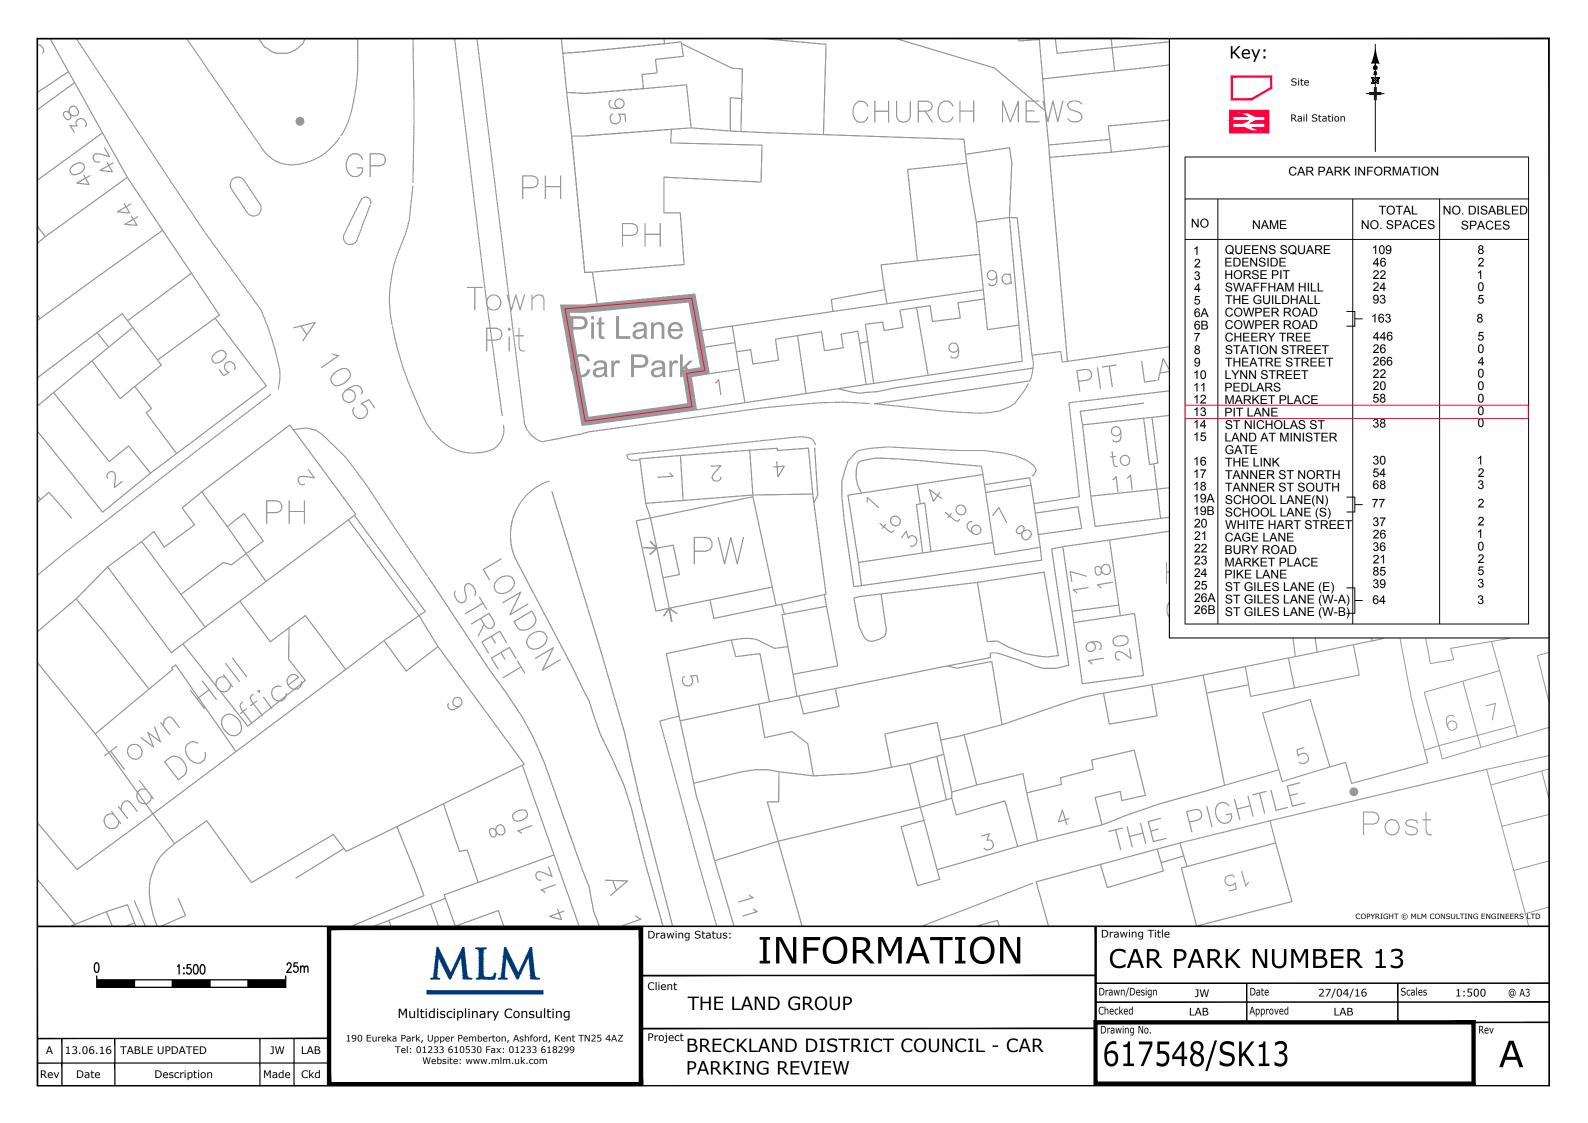

Car Park Number: 13

Site Pit Lane

Location Breckland District Council
Date Wednesday 18/05/2016

Hours: 0700-1900

Cars parked at start Total No of spaces Cars parked at end

| 1 |  |
|---|--|
| 6 |  |
| 1 |  |

| Hours          | Entry | Exit | Accumulation | Spaces available |
|----------------|-------|------|--------------|------------------|
| 07:00          | 0     | 0    | 1            | 5                |
| 07:15          | 0     | 0    | 1            | 5                |
| 07:30          | 0     | 1    | 0            | 6                |
| 07:45          | 0     | 0    | 0            | 6                |
| 08:00          | 0     | 0    | 0            | 6                |
| 08:15          | 0     | 0    | 0            | 6                |
| 08:30          | 1     | 0    | 1            | 5                |
| 08:45          | 2     | 0    | 3            | 3                |
| 09:00          | 2     | 0    | 5            | 1                |
| 09:15          | 0     | 0    | 5            | 1                |
| 09:30          | 0     | 0    | 5            | 1                |
| 09:45          | 1     | 0    | 6            | 0                |
| 10:00          | 0     | 0    | 6            | 0                |
| 10:15          | 0     | 0    | 6            | 0                |
| 10:30          | 0     | 0    | 6            | 0                |
| 10:45          | 0     | 0    | 6            | 0                |
| 11:00          | 1     | 1    | 6            | 0                |
| 11:15          | 0     | 0    | 6            | 0                |
| 11:30          | 0     | 0    | 6            | 0                |
| 11:45          | 0     | 0    | 6            | 0                |
| 12:00          | 1     | 1    | 6            | 0                |
| 12:15          | 1     | 0    | 7            | -1               |
| 12:30          | 0     | 0    | 7            | -1               |
| 12:45          | 0     | 0    | 7            | -1               |
| 13:00          | 0     | 0    | 7            | -1               |
| 13:15          | 0     | 0    | 7            | -1               |
| 13:30          | 0     | 0    | 7            | -1               |
| 13:45          | 1     | 2    | 6            | 0                |
| 14:00          | 1     | 0    | 7            | -1               |
| 14:15          | 1     | 2    | 6            | 0                |
| 14:30          | 0     | 0    | 6            | 0                |
| 14:45          | 0     | 1    | 5            | 1                |
| 15:00          | 0     | 0    | 5            | 1                |
| 15:15          | 0     | 0    | 5            | 1                |
| 15:30          | 1     | 0    | 6            | 0                |
| 15:45          | 1     | 2    | 5            | 1                |
| 16:00          | 1     | 1    | 5            | 1                |
| 16:15          | 0     | 0    | 5            | 1                |
| 16:30          | 0     | 3    | 2            | 4                |
| 16:45          | 0     | 0    | 2            | 4                |
| 17:00          | 0     | 1    | 1            | 5                |
| 17:15          | 0     | 0    | 1            | 5                |
|                | 0     |      | 0            | 6                |
| 17:30<br>17:45 | 0     | 0    | 0            | 6                |
|                |       |      |              |                  |
| 18:00<br>18:15 | 0     | 0    | 0            | 6                |
| 18:15          | 0     | 0    | 0            | 6                |
| 18:30          | 1     | 0    | 1            | 5                |