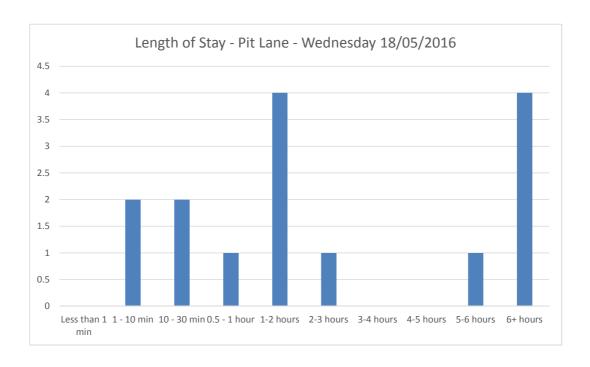

Car Park Number: 13

Site Pit Lane

Location Breckland District Council
Date Wednesday 18/05/2016

Hours: 0700-1900

Cars parked at start Total No of spaces Cars parked at end

| 1 |  |
|---|--|
| 6 |  |
| 1 |  |

| Hours          | Entry | Exit | Accumulation | Spaces available |
|----------------|-------|------|--------------|------------------|
| 07:00          | 0     | 0    | 1            | 5                |
| 07:15          | 0     | 0    | 1            | 5                |
| 07:30          | 0     | 1    | 0            | 6                |
| 07:45          | 0     | 0    | 0            | 6                |
| 08:00          | 0     | 0    | 0            | 6                |
| 08:15          | 0     | 0    | 0            | 6                |
| 08:30          | 1     | 0    | 1            | 5                |
| 08:45          | 2     | 0    | 3            | 3                |
| 09:00          | 2     | 0    | 5            | 1                |
| 09:15          | 0     | 0    | 5            | 1                |
| 09:30          | 0     | 0    | 5            | 1                |
| 09:45          | 1     | 0    | 6            | 0                |
| 10:00          | 0     | 0    | 6            | 0                |
| 10:15          | 0     | 0    | 6            | 0                |
| 10:30          | 0     | 0    | 6            | 0                |
| 10:45          | 0     | 0    | 6            | 0                |
| 11:00          | 1     | 1    | 6            | 0                |
| 11:15          | 0     | 0    | 6            | 0                |
| 11:30          | 0     | 0    | 6            | 0                |
| 11:45          | 0     | 0    | 6            | 0                |
| 12:00          | 1     | 1    | 6            | 0                |
| 12:15          | 1     | 0    | 7            | -1               |
| 12:30          | 0     | 0    | 7            | -1               |
| 12:45          | 0     | 0    | 7            | -1               |
| 13:00          | 0     | 0    | 7            | -1               |
| 13:15          | 0     | 0    | 7            | -1               |
| 13:30          | 0     | 0    | 7            | -1               |
| 13:45          | 1     | 2    | 6            | 0                |
| 14:00          | 1     | 0    | 7            | -1               |
| 14:15          | 1     | 2    | 6            | 0                |
| 14:30          | 0     | 0    | 6            | 0                |
| 14:45          | 0     | 1    | 5            | 1                |
| 15:00          | 0     | 0    | 5            | 1                |
| 15:15          | 0     | 0    | 5            | 1                |
| 15:30          | 1     | 0    | 6            | 0                |
| 15:45          | 1     | 2    | 5            | 1                |
| 16:00          | 1     | 1    | 5            | 1                |
| 16:15          | 0     | 0    | 5            | 1                |
| 16:30          | 0     | 3    | 2            | 4                |
| 16:45          | 0     | 0    | 2            | 4                |
| 17:00          | 0     | 1    | 1            | 5                |
| 17:15          | 0     | 0    | 1            | 5                |
|                | 0     |      | 0            | 6                |
| 17:30<br>17:45 | 0     | 0    | 0            | 6                |
|                |       |      |              |                  |
| 18:00<br>18:15 | 0     | 0    | 0            | 6                |
| 18:15          | 0     | 0    | 0            | 6                |
| 18:30          | 1     | 0    | 1            | 5                |