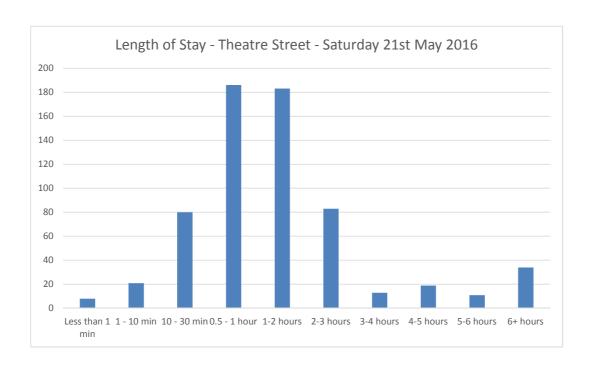

Car Park Number:

Site Theatre Street
Location Breckland District Council

Date Saturday 21st May 2016

Hours: 0700-1900

Cars parked at start Total No of spaces Cars parked at end

| 47  |  |
|-----|--|
| 266 |  |
| 48  |  |

| Hours | Entry  | Exit     | Accumulation | Spaces available |
|-------|--------|----------|--------------|------------------|
| 07:00 | 3      | 5        | 45           | 219              |
| 07:15 | 0      | 0        | 45           | 219              |
| 07:30 | 3      | 0        | 48           | 216              |
| 07:45 | 5      | 0        | 53           | 211              |
| 08:00 | 11     | 2        | 62           | 202              |
| 08:15 | 18     | 0        | 80           | 184              |
| 08:30 | 23     | 5        | 98           | 166              |
| 08:45 | 23     | 3        | 118          | 146              |
| 09:00 | 18     | 7        | 129          | 135              |
| 09:15 | 22     | 21       | 130          | 134              |
| 09:30 | 46     | 8        | 168          | 96               |
| 09:45 | 45     | 12       | 201          | 63               |
| 10:00 | 44     | 18       | 227          | 37               |
| 10:15 | 42     | 20       | 249          | 15               |
| 10:30 | 26     | 30       | 245          | 19               |
| 10:45 | 47     | 22       | 270          | -6               |
| 11:00 | 33     | 33       | 270          | -6               |
| 11:15 | 24     | 24       | 270          | -6               |
| 11:30 | 29     | 36       | 263          | 1                |
| 11:45 | 25     | 37       | 251          | 13               |
| 12:00 | 13     | 36       | 228          | 36               |
| 12:15 | 15     | 42       | 201          | 63               |
| 12:30 | 13     | 17       | 197          | 67               |
| 12:45 | 14     | 28       | 183          | 81               |
| 13:00 | 9      | 22       | 170          | 94               |
| 13:15 | 17     | 18       | 169          | 95               |
| 13:30 | 9      | 17       | 161          | 103              |
| 13:45 | 8      | 23       | 146          | 118              |
| 14:00 | 10     | 21       | 135          | 129              |
| 14:15 | 10     | 14       | 133          | 131              |
| 14:30 | 5      | 23       | 115          | 149              |
| 14:45 | 8      | 9        | 114          | 150              |
|       |        |          |              |                  |
| 15:00 | 6      | 14<br>15 | 106<br>95    | 158              |
| 15:15 |        |          |              | 169              |
| 15:30 | 3<br>5 | 7<br>12  | 91           | 173              |
| 15:45 |        |          | 84           | 180              |
| 16:00 | 6      | 10       | 80           | 184              |
| 16:15 | 4      | 2        | 82           | 182              |
| 16:30 | 3      | 8        | 77           | 187              |
| 16:45 | 4      | 13       | 68           | 196              |
| 17:00 | 3      | 6        | 65           | 199              |
| 17:15 | 2      | 10       | 57           | 207              |
| 17:30 | 2      | 10       | 49           | 215              |
| 17:45 | 2      | 4        | 47           | 217              |
| 18:00 | 3      | 1        | 49           | 215              |
| 18:15 | 2      | 2        | 49           | 215              |
| 18:30 | 0      | 3        | 46           | 218              |
| 18:45 | 2      | 0        | 48           | 216              |