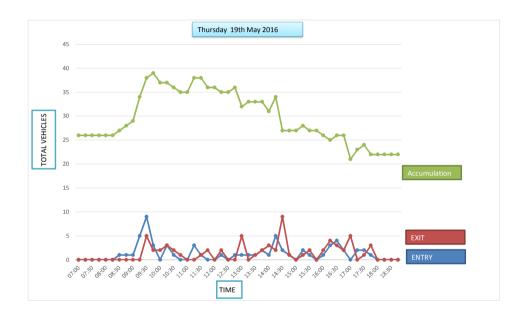

Car Park Number:

Site Station Street

Location Breckland District Council
Date Thursday 19th May 2016

Hours: 0700-1900

Cars parked at start Total No of spaces Cars parked at end

| Г | 26 |  |
|---|----|--|
| Γ | 26 |  |
| Г | 22 |  |

| Hours | Entry | Exit | Accumulation | Spaces available |
|-------|-------|------|--------------|------------------|
| 07:00 | 0     | 0    | 26           | 0                |
| 07:15 | 0     | 0    | 26           | 0                |
| 07:30 | 0     | 0    | 26           | 0                |
| 07:45 | 0     | 0    | 26           | 0                |
| 08:00 | 0     | 0    | 26           | 0                |
| 08:15 | 0     | 0    | 26           | 0                |
| 08:30 | 1     | 0    | 27           | -1               |
| 08:45 | 1     | 0    | 28           | -2               |
| 09:00 | 1     | 0    | 29           | -3               |
| 09:15 | 5     | 0    | 34           | -8               |
| 09:30 | 9     | 5    | 38           | -12              |
| 09:45 | 3     | 2    | 39           | -13              |
| 10:00 | 0     | 2    | 37           | -11              |
| 10:15 | 3     | 3    | 37           | -11              |
| 10:30 | 1     | 2    | 36           | -10              |
| 10:45 | 0     | 1    | 35           | -9               |
| 11:00 | 0     | 0    | 35           | -9               |
| 11:15 | 3     | 0    | 38           | -12              |
| 11:30 | 1     | 1    | 38           | -12              |
| 11:45 | 0     | 2    | 36           | -10              |
| 12:00 | 0     | 0    | 36           | -10              |
| 12:15 | 1     | 2    | 35           | -9               |
| 12:30 | 0     | 0    | 35           | -9               |
| 12:45 | 1     | 0    | 36           | -10              |
| 13:00 | 1     | 5    | 32           | -6               |
| 13:15 | 1     | 0    | 33           | -7               |
| 13:30 | 1     | 1    | 33           | -7               |
| 13:45 | 2     | 2    | 33           | -7               |
| 14:00 | 1     | 3    | 31           | -5               |
| 14:15 | 5     | 2    | 34           | -8               |
| 14:30 | 2     | 9    | 27           | -1               |
| 14:45 | 1     | 1    | 27           | -1               |
| 15:00 | 0     | 0    | 27           | -1               |
| 15:15 | 2     | 1    | 28           | -2               |
| 15:30 | 1     | 2    | 27           | -1               |
| 15:45 | 0     | 0    | 27           | -1               |
| 16:00 | 1     | 2    | 26           | 0                |
| 16:15 | 3     | 4    | 25           | 1                |
| 16:30 | 4     | 3    | 26           | 0                |
| 16:45 | 2     | 2    | 26           | 0                |
| 17:00 | 0     | 5    | 21           | 5                |
| 17:15 | 2     | 0    | 23           | 3                |
| 17:30 | 2     | 1    | 24           | 2                |
| 17:45 | 1     | 3    | 22           | 4                |
| 18:00 | 0     | 0    | 22           | 4                |
| 18:15 | 0     | 0    | 22           | 4                |
| 18:30 | 0     | 0    | 22           | 4                |
| 10.50 | v     | U    | 22           |                  |