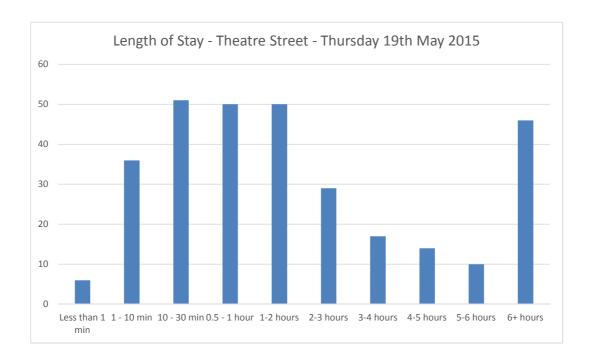

Car Park Number: 9

Site Theatre Street

Location Breckland District Council
Date Thursday 19th May 2015

Hours: 0700-1900

Cars parked at start Total No of spaces Cars parked at end

| 42  |  |
|-----|--|
| 266 |  |
| 41  |  |

| Hours | Entry | Exit | Accumulation | Spaces available |
|-------|-------|------|--------------|------------------|
| 07:00 | 7     | 2    | 47           | 224              |
| 07:15 | 7     | 7    | 47           | 224              |
| 07:30 | 1     | 2    | 46           | 225              |
| 07:45 | 6     | 4    | 48           | 223              |
| 08:00 | 9     | 2    | 55           | 216              |
| 08:15 | 15    | 2    | 68           | 203              |
| 08:30 | 18    | 0    | 86           | 185              |
| 08:45 | 9     | 7    | 88           | 183              |
| 09:00 | 12    | 1    | 99           | 172              |
| 09:15 | 7     | 4    | 102          | 169              |
| 09:30 | 11    | 3    | 110          | 161              |
| 09:45 | 9     | 4    | 115          | 156              |
| 10:00 | 11    | 5    | 121          | 150              |
| 10:15 | 11    | 3    | 129          | 142              |
| 10:30 | 14    | 5    | 138          | 133              |
| 10:45 | 8     | 7    | 139          | 132              |
| 11:00 | 9     | 11   | 137          | 134              |
| 11:15 | 10    | 13   | 134          | 137              |
| 11:30 | 8     | 9    | 133          | 138              |
| 11:45 | 6     | 10   | 129          | 142              |
| 12:00 | 14    | 9    | 134          | 137              |
| 12:15 | 13    | 9    | 138          | 133              |
| 12:30 | 7     | 11   | 134          | 137              |
| 12:45 | 12    | 8    | 138          | 133              |
| 13:00 | 7     | 9    | 136          | 135              |
| 13:15 | 2     | 10   | 128          | 143              |
| 13:30 | 6     | 6    | 128          | 143              |
| 13:45 | 7     | 7    | 128          | 143              |
| 14:00 | 8     | 10   | 126          | 145              |
| 14:15 | 4     | 6    | 124          | 147              |
| 14:30 | 7     | 11   | 120          | 151              |
| 14:45 | 8     | 7    | 121          | 150              |
| 15:00 | 3     | 12   | 112          | 159              |
| 15:15 | 5     | 9    | 108          | 163              |
| 15:30 | 3     | 11   | 100          | 171              |
| 15:45 | 4     | 8    | 96           | 175              |
| 16:00 | 5     | 11   | 90           | 181              |
| 16:15 | 5     | 10   | 85           | 186              |
| 16:30 | 0     | 7    | 78           | 193              |
| 16:45 | 5     | 4    | 79           | 192              |
| 17:00 | 5     | 14   | 70           | 201              |
| 17:15 | 1     | 9    | 62           | 209              |
| 17:30 | 6     | 10   | 58           | 213              |
| 17:45 | 2     | 9    | 51           | 220              |
| 18:00 | 1     | 8    | 44           | 227              |
| 18:15 | 2     | 6    | 40           | 231              |
| 18:30 | 6     | 3    | 43           | 228              |
|       |       |      |              |                  |