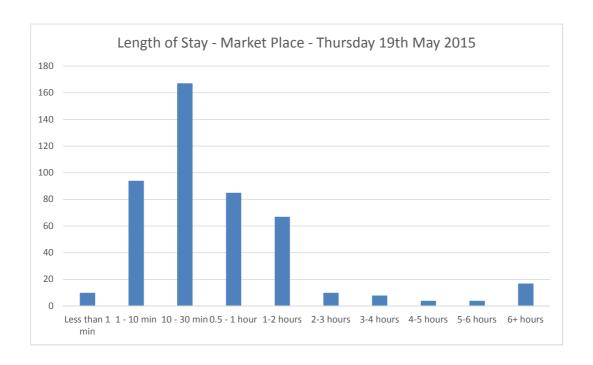

Car Park Number: 12

Site Market Place

Location Breckland District Council
Date Thursday 19th May 2015

Hours: 0700-1900

Cars parked at start Total No of spaces Cars parked at end

| 8  |  |
|----|--|
| 58 |  |
| 55 |  |

| Hours | Entry | Exit   | Accumulation | Spaces available |
|-------|-------|--------|--------------|------------------|
| 07:00 | 3     | 2      | 9            | 50               |
| 07:15 | 6     | 5      | 10           | 49               |
| 07:30 | 7     | 2      | 15           | 44               |
| 07:45 | 4     | 8      | 11           | 48               |
| 08:00 | 8     | 3      | 16           | 43               |
| 08:15 | 14    | 3      | 27           | 32               |
| 08:30 | 7     | 6      | 28           | 31               |
| 08:45 | 19    | 4      | 43           | 16               |
| 09:00 | 18    | 6      | 55           | 4                |
| 09:15 | 17    | 15     | 57           | 2                |
| 09:30 | 8     | 6      | 59           | 0                |
| 09:45 | 8     | 10     | 57           | 2                |
| 10:00 | 11    | 12     | 56           | 3                |
| 10:15 | 12    | 11     | 57           | 2                |
| 10:30 | 8     | 6      | 59           | 0                |
| 10:45 | 12    | 9      | 62           | -3               |
| 11:00 | 5     | 6      | 61           | -2               |
| 11:15 | 3     | 3      | 61           | -2               |
| 11:30 | 9     | 9      | 61           | -2               |
| 11:45 | 8     | 11     | 58           | 1                |
| 12:00 | 7     | 8      | 57           | 2                |
| 12:15 | 14    | 11     | 60           | -1               |
| 12:30 | 9     | 10     | 59           | 0                |
| 12:45 | 5     | 5      | 59           | 0                |
| 13:00 | 12    | 16     | 55           | 4                |
| 13:15 | 14    | 13     | 56           | 3                |
| 13:30 | 10    | 10     | 56           | 3                |
| 13:45 | 8     | 6      | 58           | 1                |
| 14:00 | 10    | 10     | 58           | 1                |
| 14:15 | 10    | 8      | 60           | -1               |
| 14:30 | 8     | 8      | 60           | -1               |
| 14:45 | 12    | 13     | 59           | 0                |
| 15:00 | 12    | 15     | 56           | 3                |
| 15:15 | 10    | 16     | 50           | 9                |
| 15:30 | 18    | 12     | 56           | 3                |
| 15:45 | 17    | 17     | 56           | 3                |
| 16:00 | 14    | 12     | 58           | 1                |
| 16:15 | 16    | 21     | 53           | 6                |
| 16:30 | 16    | 12     | 57           | 2                |
| 16:45 | 16    | 20     | 53           | 6                |
| 17:00 | 4     | 16     | 41           | 18               |
| 17:15 | 14    | 11     | 44           | 15               |
| 17:30 | 9     | 18     | 35           | 24               |
| 17:45 | 11    | 18     | 28           | 31               |
| 18:00 | 4     | 8      | 28           | 35               |
| 18:15 | 9     | 8      | 25           |                  |
| 18:30 | 15    | 8<br>5 | 35           | 34<br>24         |
| 18:45 | 31    | 11     | 55           | 4                |