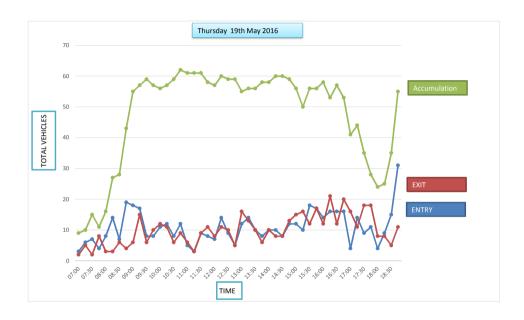

Car Park Number: 9

Site Theatre Street

Location Breckland District Council
Date Thursday 19th May 2015

Hours: 0700-1900

Cars parked at start Total No of spaces Cars parked at end

| 42  |  |
|-----|--|
| 266 |  |
| 41  |  |

| Hours | Entry | Exit | Accumulation | Spaces available |
|-------|-------|------|--------------|------------------|
| 07:00 | 7     | 2    | 47           | 224              |
| 07:15 | 7     | 7    | 47           | 224              |
| 07:30 | 1     | 2    | 46           | 225              |
| 07:45 | 6     | 4    | 48           | 223              |
| 08:00 | 9     | 2    | 55           | 216              |
| 08:15 | 15    | 2    | 68           | 203              |
| 08:30 | 18    | 0    | 86           | 185              |
| 08:45 | 9     | 7    | 88           | 183              |
| 09:00 | 12    | 1    | 99           | 172              |
| 09:15 | 7     | 4    | 102          | 169              |
| 09:30 | 11    | 3    | 110          | 161              |
| 09:45 | 9     | 4    | 115          | 156              |
| 10:00 | 11    | 5    | 121          | 150              |
| 10:15 | 11    | 3    | 129          | 142              |
| 10:30 | 14    | 5    | 138          | 133              |
| 10:45 | 8     | 7    | 139          | 132              |
| 11:00 | 9     | 11   | 137          | 134              |
| 11:15 | 10    | 13   | 134          | 137              |
| 11:30 | 8     | 9    | 133          | 138              |
| 11:45 | 6     | 10   | 129          | 142              |
| 12:00 | 14    | 9    | 134          | 137              |
| 12:15 | 13    | 9    | 138          | 133              |
| 12:30 | 7     | 11   | 134          | 137              |
| 12:45 | 12    | 8    | 138          | 133              |
| 13:00 | 7     | 9    | 136          | 135              |
| 13:15 | 2     | 10   | 128          | 143              |
| 13:30 | 6     | 6    | 128          | 143              |
| 13:45 | 7     | 7    | 128          | 143              |
| 14:00 | 8     | 10   | 126          | 145              |
| 14:15 | 4     | 6    | 124          | 147              |
| 14:30 | 7     | 11   | 120          | 151              |
| 14:45 | 8     | 7    | 121          | 150              |
| 15:00 | 3     | 12   | 112          | 159              |
| 15:15 | 5     | 9    | 108          | 163              |
| 15:30 | 3     | 11   | 100          | 171              |
| 15:45 | 4     | 8    | 96           | 175              |
| 16:00 | 5     | 11   | 90           | 181              |
| 16:15 | 5     | 10   | 85           | 186              |
| 16:30 | 0     | 7    | 78           | 193              |
| 16:45 | 5     | 4    | 79           | 192              |
| 17:00 | 5     | 14   | 70           | 201              |
| 17:15 | 1     | 9    | 62           | 209              |
| 17:30 | 6     | 10   | 58           | 213              |
| 17:45 | 2     | 9    | 51           | 220              |
| 18:00 | 1     | 8    | 44           | 227              |
| 18:15 | 2     | 6    | 40           | 231              |
| 18:30 | 6     | 3    | 43           | 228              |
|       |       |      |              |                  |