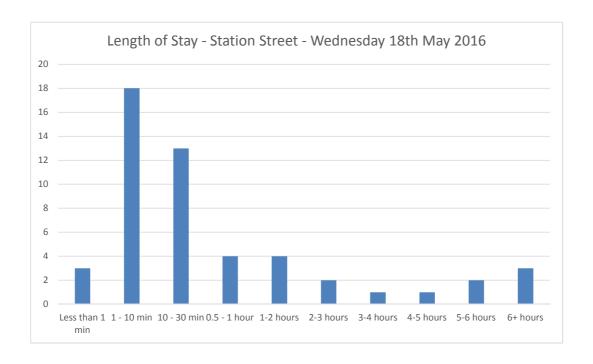

# Appendix 3

Swaffham Car Parks

Car Park Number:

Site Station Street
Location Breckland District Council

Date Wednesday 18th May 2016

Hours: 0700-1900

 Cars parked at start
 26

 Total No of spaces
 26

 Cars parked at end
 20

| Hours          | Entry | Exit | Accumulation | Spaces available |
|----------------|-------|------|--------------|------------------|
| 07:00          | 1     | 1    | 26           | 0                |
| 07:15          | 0     | 1    | 25           | 1                |
| 07:30          | 0     | 0    | 25           | 1                |
| 07:45          | 0     | 0    | 25           | 1                |
| 08:00          | 1     | 3    | 23           | 3                |
| 08:15          | 1     | 1    | 23           | 3                |
| 08:30          | 2     | 0    | 25           | 1                |
| 08:45          | 3     | 1    | 27           | -1               |
| 09:00          | 2     | 0    | 29           | -3               |
| 09:15          | 2     | 2    | 29           | -3               |
| 09:30          | 3     | 5    | 27           | -1               |
| 09:45          | 1     | 0    | 28           | -2               |
| 10:00          | 1     | 1    | 28           | -2               |
| 10:15          | 2     | 1    | 29           | -3               |
| 10:30          | 0     | 0    | 29           | -3               |
| 10:45          | 1     | 1    | 29           | -3               |
| 11:00          | 1     | 0    | 30           | -4               |
| 11:15          | 1     | 3    | 28           | -2               |
| 11:30          | 0     | 1    | 27           | -1               |
| 11:45          | 0     | 0    | 27           | -1               |
| 12:00          | 1     | 1    | 27           | -1               |
| 12:15          | 2     | 2    | 27           | -1               |
| 12:30          | 0     | 0    | 27           | -1               |
|                |       | 2    | _            |                  |
| 12:45          | 0     | 0    | 25           | 1                |
| 13:00<br>13:15 | 2     | 0    | 25<br>27     | -1               |
|                | 2     | 1    |              | -1<br>-2         |
| 13:30          | 0     | 2    | 28           | 0                |
| 13:45          |       |      | 26           | 1                |
| 14:00          | 1     | 3    | 25           |                  |
| 14:15          | 10    |      | 32           | -6               |
| 14:30<br>14:45 | 3     | 10   | 25<br>28     | 1<br>-2          |
|                |       | 0    |              |                  |
| 15:00          | 0     | 2    | 26           | 0 2              |
| 15:15          | 0     |      | 24           |                  |
| 15:30          | 0     | 0    | 24           | 2                |
| 15:45          |       | 0    |              |                  |
| 16:00          | 0     | 0    | 24           | 2                |
| 16:15          | 1     | 1    | 24           | 2                |
| 16:30          | 2     | 0    | 26           | 0                |
| 16:45          | 2     | 3    | 25           | 1                |
| 17:00          | 1     | 5    | 21           | 5                |
| 17:15          | 1     | 0    | 22           | 4                |
| 17:30          | 1     | 1    | 22           | 4                |
| 17:45          | 0     | 0    | 22           | 4                |
| 18:00          | 1     | 1    | 22           | 4                |
| 18:15          | 0     | 2    | 20           | 6                |
| 18:30          | 2     | 2    | 20           | 6                |
| 18:45          | 2     | 2    | 20           | 6                |