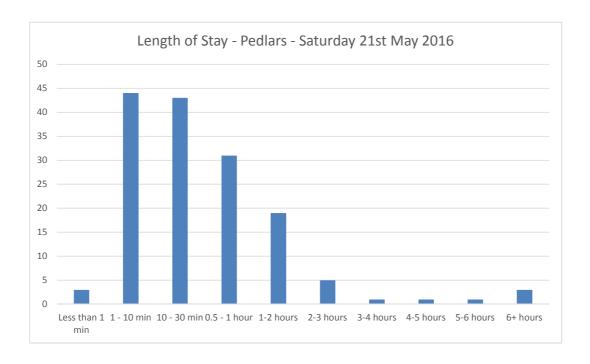

Car Park Number: 11

Site Pedlars
Location Breckland D

Location Breckland District Council
Date Saturday 21st May 2016

Hours: 0700-1900

 Cars parked at start
 15

 Total No of spaces
 19

 Cars parked at end
 13

| Hours          | Entry | Exit | Accumulation | Spaces available |
|----------------|-------|------|--------------|------------------|
| 07:00          | 3     | 1    | 17           | 4                |
| 07:15          | 4     | 1    | 20           | 1                |
| 07:30          | 2     | 5    | 17           | 4                |
| 07:45          | 5     | 4    | 18           | 3                |
| 08:00          | 4     | 3    | 19           | 2                |
| 08:15          | 2     | 2    | 19           | 2                |
| 08:30          | 5     | 3    | 21           | 0                |
| 08:45          | 5     | 4    | 22           | -1               |
| 09:00          | 0     | 0    | 22           | -1               |
| 09:15          | 2     | 2    | 22           | -1               |
| 09:30          | 0     | 0    | 22           | -1               |
| 09:45          | 2     | 2    | 22           | -1               |
| 10:00          | 2     | 2    | 22           | -1               |
| 10:15          | 2     | 2    | 22           | -1               |
| 10:30          | 1     | 1    | 22           | -1               |
| 10:45          | 1     | 2    | 21           | 0                |
| 11:00          | 4     | 2    | 23           | -2               |
| 11:15          | 2     | 2    | 23           | -2               |
| 11:30          | 4     | 4    | 23           | -2               |
| 11:45          | 5     | 5    | 23           | -2               |
| 12:00          | 2     | 3    | 22           | -1               |
| 12:15          | 3     | 1    | 24           | -3               |
| 12:30          | 3     | 6    | 21           | 0                |
| 12:45          | 2     | 2    | 21           | 0                |
| 13:00          | 3     | 5    | 19           | 2                |
| 13:15          | 5     | 4    | 20           | 1                |
| 13:30          | 3     | 4    | 19           | 2                |
| 13:45          | 4     | 2    | 21           | 0                |
| 14:00          | 2     | 3    | 20           | 1                |
| 14:15          | 4     | 4    | 20           | 1                |
| 14:30          | 2     | 2    | 20           | 1                |
| 14:45          | 5     | 5    | 20           | 1                |
| 15:00          | 3     | 5    | 18           | 3                |
| 15:15          | 6     | 3    | 21           | 0                |
| 15:30          | 3     | 6    | 18           | 3                |
| 15:45          | 4     | 8    | 14           | 7                |
| 16:00          | 5     | 7    | 12           | 9                |
| 16:15          | 9     | 4    | 17           | 4                |
| 16:30          | 2     | 8    | 11           | 10               |
| 16:45          | 12    | 6    | 17           | 4                |
| 17:00          | 2     | 8    | 11           | 10               |
| 17:15          | 2     | 5    | 8            | 13               |
|                | 2     |      |              | 11               |
| 17:30<br>17:45 | 5     | 3    | 10<br>12     | 9                |
|                |       |      |              |                  |
| 18:00          | 3     | 5    | 10           | 11               |
| 18:15          | 3     | 3    | 10           | 11               |
| 18:30          | 2     | 1    | 11           | 10               |
| 18:45          | 6     | 4    | 13           | 8                |