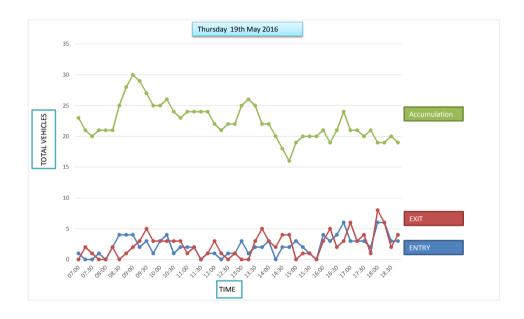

Car Park Number: 10

Site Lynn Street
Location Breckland District Council

Date Thursday 19th May 2015 Hours: 0700-1900

Cars parked at start 2

| Cars parked at start |       | 22   |
|----------------------|-------|------|
| Total No of spaces   |       | 26   |
| Cars parked at end   |       | 19   |
|                      |       |      |
| Hours                | Entry | Exit |
| 07:00                | 1     | 0    |
| 07:15                | 0     | 2    |

| Hours          | Entry | Exit          | Accumulation | Spaces available |
|----------------|-------|---------------|--------------|------------------|
| 07:00          | 1     | 0             | 23           | 4                |
| 07:15          | 0     | 2             | 21           | 6                |
| 07:30          | 0     | 1             | 20           | 7                |
| 07:45          | 1     | 0             | 21           | 6                |
| 08:00          | 0     | 0             | 21           | 6                |
| 08:15          | 2     | 2             | 21           | 6                |
| 08:30          | 4     | 0             | 25           | 2                |
| 08:45          | 4     | 1             | 28           | -1               |
| 09:00          | 4     | 2             | 30           | -3               |
| 09:15          | 2     | 3             | 29           | -2               |
| 09:30          | 3     | 5             | 27           | 0                |
| 09:45          | 1     | 3             | 25           | 2                |
| 10:00          | 3     | 3             | 25           | 2                |
| 10:15          | 4     | 3             | 26           | 1                |
| 10:30          | 1     | 3             | 24           | 3                |
| 10:45          | 2     | 3             | 23           | 4                |
| 11:00          | 2     | 1             | 24           | 3                |
| 11:15          | 2     | 2             | 24           | 3                |
| 11:30          | 0     | 0             | 24           | 3                |
| 11:45          | 1     | 1             | 24           | 3                |
| 12:00          | 1     | 3             | 22           | 5                |
| 12:15          | 0     | 1             | 21           | 6                |
| 12:30          | 1     | 0             | 22           | 5                |
| 12:45          | 1     | 1             | 22           | 5                |
| 13:00          | 3     | 0             | 25           | 2                |
| 13:15          | 1     | 0             | 26           | 1                |
| 13:30          | 2     | 3             | 25           | 2                |
| 13:45          | 2     | 5             | 22           | 5                |
| 14:00          | 3     | 3             | 22           | 5                |
| 14:15          | 0     | 2             | 20           | 7                |
| 14:30          | 2     | 4             | 18           | 9                |
| 14:45          | 2     | 4             | 16           | 11               |
| 15:00          | 3     | 0             | 19           | 8                |
| 15:15          | 2     | 1             | 20           | 7                |
| 15:30          | 1     | 1             | 20           | 7                |
| 15:45          | 0     | 0             | 20           | 7                |
| 16:00          | 4     | 3             | 21           | 6                |
| 16:15          | 3     | 5             | 19           | 8                |
| 16:30          | 4     | 2             | 21           | 6                |
| 16:45          | 6     | 3             | 24           | 3                |
| 17:00          | 3     | 6             | 21           | 6                |
| 17:15          | 3     | 3             | 21           | 6                |
| 17:30          | 3     | 4             | 20           | 7                |
| 17:45          | 2     | 1             | 21           | 6                |
| 18:00          | 6     | 8             | 19           | 8                |
| 18:00          | 6     | <u>8</u><br>6 | 19           | <u>8</u>         |
|                | 3     |               |              | 7                |
| 18:30<br>18:45 | 3     | 4             | 20<br>19     | 8                |