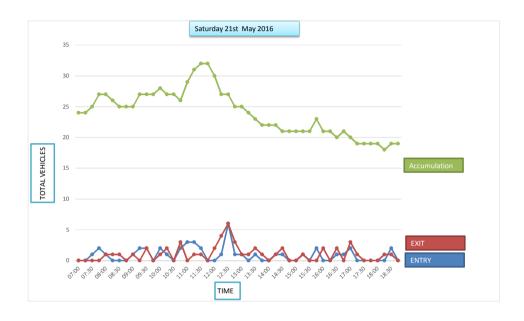

Car Park Number:

Date

Site Station Street
Location Breckland District Council

Hours: 0700-1900

 Cars parked at start
 24

 Total No of spaces
 26

 Cars parked at end
 19

Saturday 21st May 2016

| Hours | Entry | Exit | Accumulation | Spaces available |
|-------|-------|------|--------------|------------------|
| 07:00 | 0     | 0    | 24           | 2                |
| 07:15 | 0     | 0    | 24           | 2                |
| 07:30 | 1     | 0    | 25           | 1                |
| 07:45 | 2     | 0    | 27           | -1               |
| 08:00 | 1     | 1    | 27           | -1               |
| 08:15 | 0     | 1    | 26           | 0                |
| 08:30 | 0     | 1    | 25           | 1                |
| 08:45 | 0     | 0    | 25           | 1                |
| 09:00 | 1     | 1    | 25           | 1                |
| 09:15 | 2     | 0    | 27           | -1               |
| 09:30 | 2     | 2    | 27           | -1               |
| 09:45 | 0     | 0    | 27           | -1               |
| 10:00 | 2     | 1    | 28           | -2               |
| 10:15 | 1     | 2    | 27           | -1               |
| 10:30 | 0     | 0    | 27           | -1               |
| 10:45 | 2     | 3    | 26           | 0                |
| 11:00 | 3     | 0    | 29           | -3               |
| 11:15 | 3     | 1    | 31           | -5               |
| 11:30 | 2     | 1    | 32           | -6               |
| 11:45 | 0     | 0    | 32           | -6               |
| 12:00 | 0     | 2    | 30           | -4               |
| 12:15 | 1     | 4    | 27           | -1               |
| 12:30 | 6     | 6    | 27           | -1               |
| 12:45 | 1     | 3    | 25           | 1                |
| 13:00 | 1     | 1    | 25           | 1                |
| 13:15 | 0     | 1    | 24           | 2                |
| 13:30 | 1     | 2    | 23           | 3                |
| 13:45 | 0     | 1    | 22           | 4                |
| 14:00 | 0     | 0    | 22           | 4                |
| 14:15 | 1     | 1    | 22           | 4                |
| 14:30 | 1     | 2    | 21           | 5                |
| 14:45 | 0     | 0    | 21           | 5                |
| 15:00 | 0     | 0    | 21           | 5                |
| 15:15 | 1     | 1    | 21           | 5                |
| 15:30 | 0     | 0    | 21           | 5                |
| 15:45 | 2     | 0    | 23           | 3                |
| 16:00 | 0     | 2    | 21           | 5                |
| 16:15 | 0     | 0    | 21           | 5                |
| 16:30 | 1     | 2    | 20           | 6                |
| 16:45 | 1     | 0    | 21           | 5                |
| 17:00 | 2     | 3    | 20           | 6                |
| 17:15 | 0     | 1    | 19           | 7                |
| 17:30 | 0     | 0    | 19           | 7                |
| 17:45 | 0     | 0    | 19           | 7                |
| 18:00 | 0     | 0    | 19           | 7                |
| 18:15 | 0     | 1    | 18           | 8                |
| 18:30 | 2     | 1    | 19           | 7                |
| 18:45 | 0     | 0    | 19           | 7                |