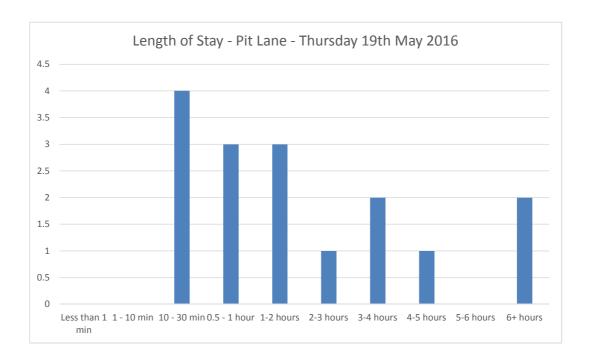

#### **Car Park Accumulation**

Car Park Number: 13

Site Pit Lane

Location Breckland District Council
Date Thursday 19/05/2016

Hours: 0700-1900

Hours: 0700-1900

1 6

| Hours          | Entry | Exit | Accumulation | Spaces available |
|----------------|-------|------|--------------|------------------|
| 07:00          | 0     | 0    | 1            | 5                |
| 07:15          | 0     | 0    | 1            | 5                |
| 07:30          | 0     | 0    | 1            | 5                |
| 07:45          | 0     | 0    | 1            | 5                |
| 08:00          | 1     | 0    | 2            | 4                |
| 08:15          | 0     | 0    | 2            | 4                |
| 08:30          | 1     | 0    | 3            | 3                |
| 08:45          | 1     | 0    | 4            | 2                |
| 09:00          | 0     | 0    | 4            | 2                |
| 09:15          | 0     | 0    | 4            | 2                |
| 09:30          | 0     | 1    | 3            | 3                |
| 09:45          | 0     | 0    | 3            | 3                |
| 10:00          | 1     | 0    | 4            | 2                |
| 10:15          | 2     | 1    | 5            | 1                |
| 10:30          | 0     | 1    | 4            | 2                |
| 10:45          | 1     | 0    | 5            | 1                |
| 11:00          | 1     | 0    | 6            | 0                |
| 11:15          | 0     | 0    | 6            | 0                |
| 11:30          | 1     | 1    | 6            | 0                |
| 11:45          | 0     | 0    | 6            | 0                |
| 12:00          | 0     | 1    | 5            | 1                |
| 12:15          | 1     | 0    | 6            | 0                |
| 12:30          | 0     | 1    | 5            | 1                |
| 12:45          | 1     | 1    | 5            | 1                |
| 13:00          | 1     | 0    | 6            | 0                |
| 13:15          | 2     | 2    | 6            | 0                |
| 13:30          | 0     | 0    | 6            | 0                |
| 13:45          | 0     | 1    | 5            | 1                |
| 14:00          | 0     | 1    | 4            | 2                |
| 14:15          | 1     | 0    | 5            | 1                |
| 14:30          | 0     | 0    | 5            | 1                |
| 14:45          | 0     | 0    | 5            | 1                |
| 15:00          | 0     | 0    | 5            | 1                |
| 15:15          | 0     | 1    | 4            | 2                |
| 15:30          | 0     | 0    | 4            | 2                |
| 15:45          | 0     | 0    | 4            | 2                |
| 16:00          | 0     | 0    | 4            | 2                |
| 16:15          | 1     | 1    | 4            | 2                |
| 16:30          | 0     | 2    | 2            | 4                |
| 16:45          | 0     | 0    | 2            | 4                |
| 17:00          | 1     | 1    | 2            | 4                |
| 17:15          | 0     | 1    | 1            | 5                |
| 17:30          | 0     | 0    | 1            | 5                |
| 17:45          | 0     | 0    | 1            | 5                |
| 18:00          | 0     | 0    | 1            | 5                |
|                | U     | U    | 1            | J                |
|                | 0     | 0    | 1            | 5                |
| 18:15<br>18:30 | 0 1   | 0    | 2            | 5<br>4           |