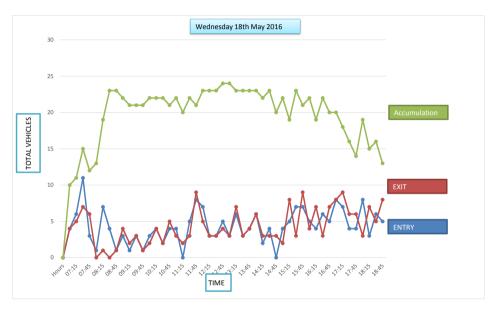

Car Park Number:

Date

Site Theatre Street
Location Breckland District Council

Hours: 0700-1900

 Cars parked at start
 39

 Total No of spaces
 266

 Cars parked at end
 47

Wednesday 18th May 2016

| Hours | Entry | Exit | Accumulation | Spaces available |
|-------|-------|------|--------------|------------------|
| 07:00 | 5     | 1    | 43           | 227              |
| 07:15 | 5     | 0    | 48           | 222              |
| 07:30 | 2     | 2    | 48           | 222              |
| 07:45 | 8     | 0    | 56           | 214              |
| 08:00 | 3     | 1    | 58           | 212              |
| 08:15 | 11    | 3    | 66           | 204              |
| 08:30 | 16    | 3    | 79           | 191              |
| 08:45 | 12    | 4    | 87           | 183              |
| 09:00 | 10    | 2    | 95           | 175              |
| 09:15 | 11    | 7    | 99           | 171              |
| 09:30 | 16    | 1    | 114          | 156              |
| 09:45 | 12    | 3    | 123          | 147              |
| 10:00 | 9     | 4    | 128          | 142              |
| 10:15 | 11    | 2    | 137          | 133              |
| 10:30 | 13    | 2    | 148          | 122              |
| 10:45 | 5     | 8    | 145          | 125              |
| 11:00 | 7     | 9    | 143          | 127              |
| 11:15 | 9     | 7    | 145          | 125              |
| 11:30 | 14    | 7    | 152          | 118              |
| 11:45 | 5     | 9    | 148          | 122              |
| 12:00 | 10    | 8    | 150          | 120              |
| 12:15 | 13    | 14   | 149          | 121              |
| 12:30 | 7     | 12   | 144          | 126              |
| 12:45 | 9     | 14   | 139          | 131              |
| 13:00 | 9     | 9    | 139          | 131              |
| 13:15 | 3     | 10   | 132          | 138              |
| 13:30 | 5     | 10   | 127          | 143              |
| 13:45 | 3     | 2    | 128          | 142              |
| 14:00 | 12    | 8    | 132          | 138              |
| 14:15 | 8     | 11   | 129          | 141              |
| 14:30 | 6     | 12   | 123          | 147              |
| 14:45 | 12    | 11   | 124          | 146              |
| 15:00 | 7     | 12   | 119          | 151              |
| 15:15 | 3     | 7    | 115          | 155              |
| 15:30 | 6     | 4    | 117          | 153              |
| 15:45 | 5     | 16   | 106          | 164              |
| 16:00 | 2     | 18   | 90           | 180              |
| 16:15 | 4     | 12   | 82           | 188              |
| 16:30 | 1     | 10   | 73           | 197              |
| 16:45 | 2     | 3    | 73           | 197              |
| 17:00 | 0     | 15   | 57           | 213              |
| 17:00 | 4     | 6    | 55           | 215              |
|       |       |      | _            |                  |
| 17:30 | 1     | 5    | 51           | 219              |
| 17:45 | 3     | 4    | 50           | 220              |
| 18:00 | 0     | 2    | 48           | 222              |
| 18:15 | 5     | 5    | 49<br>47     | 221<br>223       |
| 18:30 | 3     |      |              |                  |