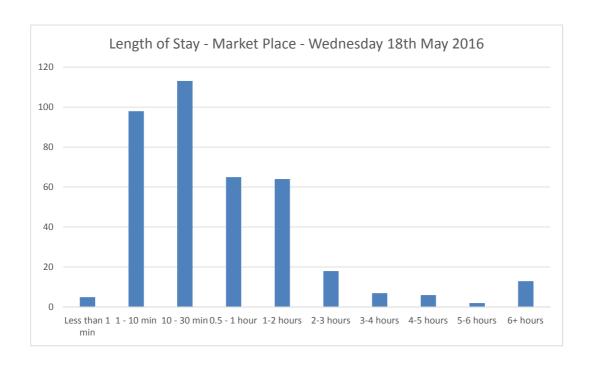

Car Park Number:

Site Market Place

Location Breckland District Council Wednesday 18th May 2016

Date

Hours: 0700-1900

Cars parked at start Total No of spaces Cars parked at end

58 36

| Hours | Entry    | Exit     | Accumulation | Spaces available |
|-------|----------|----------|--------------|------------------|
| 07:00 | 2        | 1        | 10           | 49               |
| 07:15 | 2        | 3        | 9            | 50               |
| 07:30 | 3        | 2        | 10           | 49               |
| 07:45 | 8        | 7        | 11           | 48               |
| 08:00 | 10       | 6        | 15           | 44               |
| 08:15 | 11       | 3        | 23           | 36               |
| 08:30 | 18       | 8        | 33           | 26               |
| 08:45 | 10       | 5        | 38           | 21               |
| 09:00 | 13       | 9        | 42           | 17               |
| 09:15 | 17       | 8        | 51           | 8                |
| 09:30 | 9        | 9        | 51           | 8                |
| 09:45 | 10       | 11       | 50           | 9                |
| 10:00 | 8        | 7        | 51           | 8                |
| 10:15 | 7        | 9        | 49           | 10               |
| 10:30 | 11       | 9        | 51           | 8                |
| 10:45 | 6        | 8        | 49           | 10               |
| 11:00 | 12       | 11       | 50           | 9                |
| 11:15 | 7        | 7        | 50           | 9                |
| 11:30 | 7        | 8        | 49           | 10               |
| 11:45 | 8        | 6        | 51           | 8                |
| 12:00 | 12       | 12       | 51           | 8                |
| 12:15 | 8        | 8        | 51           | 8                |
| 12:30 | 7        | 8        | 50           | 9                |
| 12:45 | 5        | 4        | 51           | 8                |
| 13:00 | 9        | 9        | 51           | 8                |
| 13:15 | 8        | 8        | 51           | 8                |
| 13:30 | 6        | 7        | 50           | 9                |
| 13:45 | 7        | 7        | 50           | 9                |
| 14:00 | 5        | 6        | 49           | 10               |
| 14:15 | 6        | 5        | 50           | 9                |
| 14:30 | 10       | 11       | 49           | 10               |
| 14:45 | 10       | 13       | 46           | 13               |
| 15:00 | 13       | 9        | 50           | 9                |
| 15:15 | 8        | 9        | 49           | 10               |
| 15:30 | 12       | 11       | 50           | 9                |
| 15:30 | 8        | 11       | 47           | 12               |
|       |          |          |              |                  |
| 16:00 | 13<br>13 | 13<br>19 | 47           | 12<br>18         |
| 16:15 |          |          | 41           |                  |
| 16:30 | 18<br>12 | 15       | 44           | 15<br>21         |
| 16:45 |          | 18       | 38           |                  |
| 17:00 | 8        | 10       | 36           | 23               |
| 17:15 | 9        | 10       | 35           | 24               |
| 17:30 | 3        | 9        | 29           | 30               |
| 17:45 | 9        | 7        | 31           | 28               |
| 18:00 | 9        | 6        | 34           | 25               |
| 18:15 | 6        | 5        | 35           | 24               |
| 18:30 | 7        | 9        | 33           | 26               |
| 18:45 | 6        | 3        | 36           | 23               |