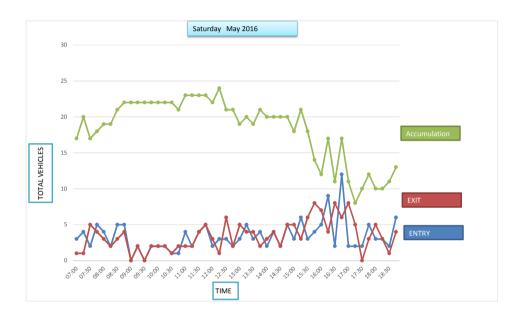

Car Park Number:

Date

Site Station Street
Location Breckland District Council

Hours: 0700-1900

 Cars parked at start
 24

 Total No of spaces
 26

 Cars parked at end
 19

Saturday 21st May 2016

| Hours | Entry | Exit | Accumulation | Spaces available |
|-------|-------|------|--------------|------------------|
| 07:00 | 0     | 0    | 24           | 2                |
| 07:15 | 0     | 0    | 24           | 2                |
| 07:30 | 1     | 0    | 25           | 1                |
| 07:45 | 2     | 0    | 27           | -1               |
| 08:00 | 1     | 1    | 27           | -1               |
| 08:15 | 0     | 1    | 26           | 0                |
| 08:30 | 0     | 1    | 25           | 1                |
| 08:45 | 0     | 0    | 25           | 1                |
| 09:00 | 1     | 1    | 25           | 1                |
| 09:15 | 2     | 0    | 27           | -1               |
| 09:30 | 2     | 2    | 27           | -1               |
| 09:45 | 0     | 0    | 27           | -1               |
| 10:00 | 2     | 1    | 28           | -2               |
| 10:15 | 1     | 2    | 27           | -1               |
| 10:30 | 0     | 0    | 27           | -1               |
| 10:45 | 2     | 3    | 26           | 0                |
| 11:00 | 3     | 0    | 29           | -3               |
| 11:15 | 3     | 1    | 31           | -5               |
| 11:30 | 2     | 1    | 32           | -6               |
| 11:45 | 0     | 0    | 32           | -6               |
| 12:00 | 0     | 2    | 30           | -4               |
| 12:15 | 1     | 4    | 27           | -1               |
| 12:30 | 6     | 6    | 27           | -1               |
| 12:45 | 1     | 3    | 25           | 1                |
| 13:00 | 1     | 1    | 25           | 1                |
| 13:15 | 0     | 1    | 24           | 2                |
| 13:30 | 1     | 2    | 23           | 3                |
| 13:45 | 0     | 1    | 22           | 4                |
| 14:00 | 0     | 0    | 22           | 4                |
| 14:15 | 1     | 1    | 22           | 4                |
| 14:30 | 1     | 2    | 21           | 5                |
| 14:45 | 0     | 0    | 21           | 5                |
| 15:00 | 0     | 0    | 21           | 5                |
| 15:15 | 1     | 1    | 21           | 5                |
| 15:30 | 0     | 0    | 21           | 5                |
| 15:45 | 2     | 0    | 23           | 3                |
| 16:00 | 0     | 2    | 21           | 5                |
| 16:15 | 0     | 0    | 21           | 5                |
| 16:30 | 1     | 2    | 20           | 6                |
| 16:45 | 1     | 0    | 21           | 5                |
| 17:00 | 2     | 3    | 20           | 6                |
| 17:15 | 0     | 1    | 19           | 7                |
| 17:30 | 0     | 0    | 19           | 7                |
| 17:45 | 0     | 0    | 19           | 7                |
| 18:00 | 0     | 0    | 19           | 7                |
| 18:15 | 0     | 1    | 18           | 8                |
| 18:30 | 2     | 1    | 19           | 7                |
| 18:45 | 0     | 0    | 19           | 7                |