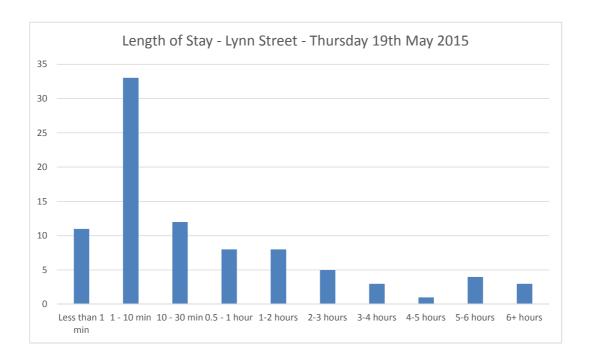

Car Park Number: 10

Site Lynn Street
Location Breckland District Council

Date Thursday 19th May 2015 Hours: 0700-1900

Cars parked at start 2

| Cars parked at start |       | 22   |
|----------------------|-------|------|
| Total No of spaces   |       | 26   |
| Cars parked at end   |       | 19   |
|                      |       |      |
| Hours                | Entry | Exit |
| 07:00                | 1     | 0    |
| 07:15                | 0     | 2    |