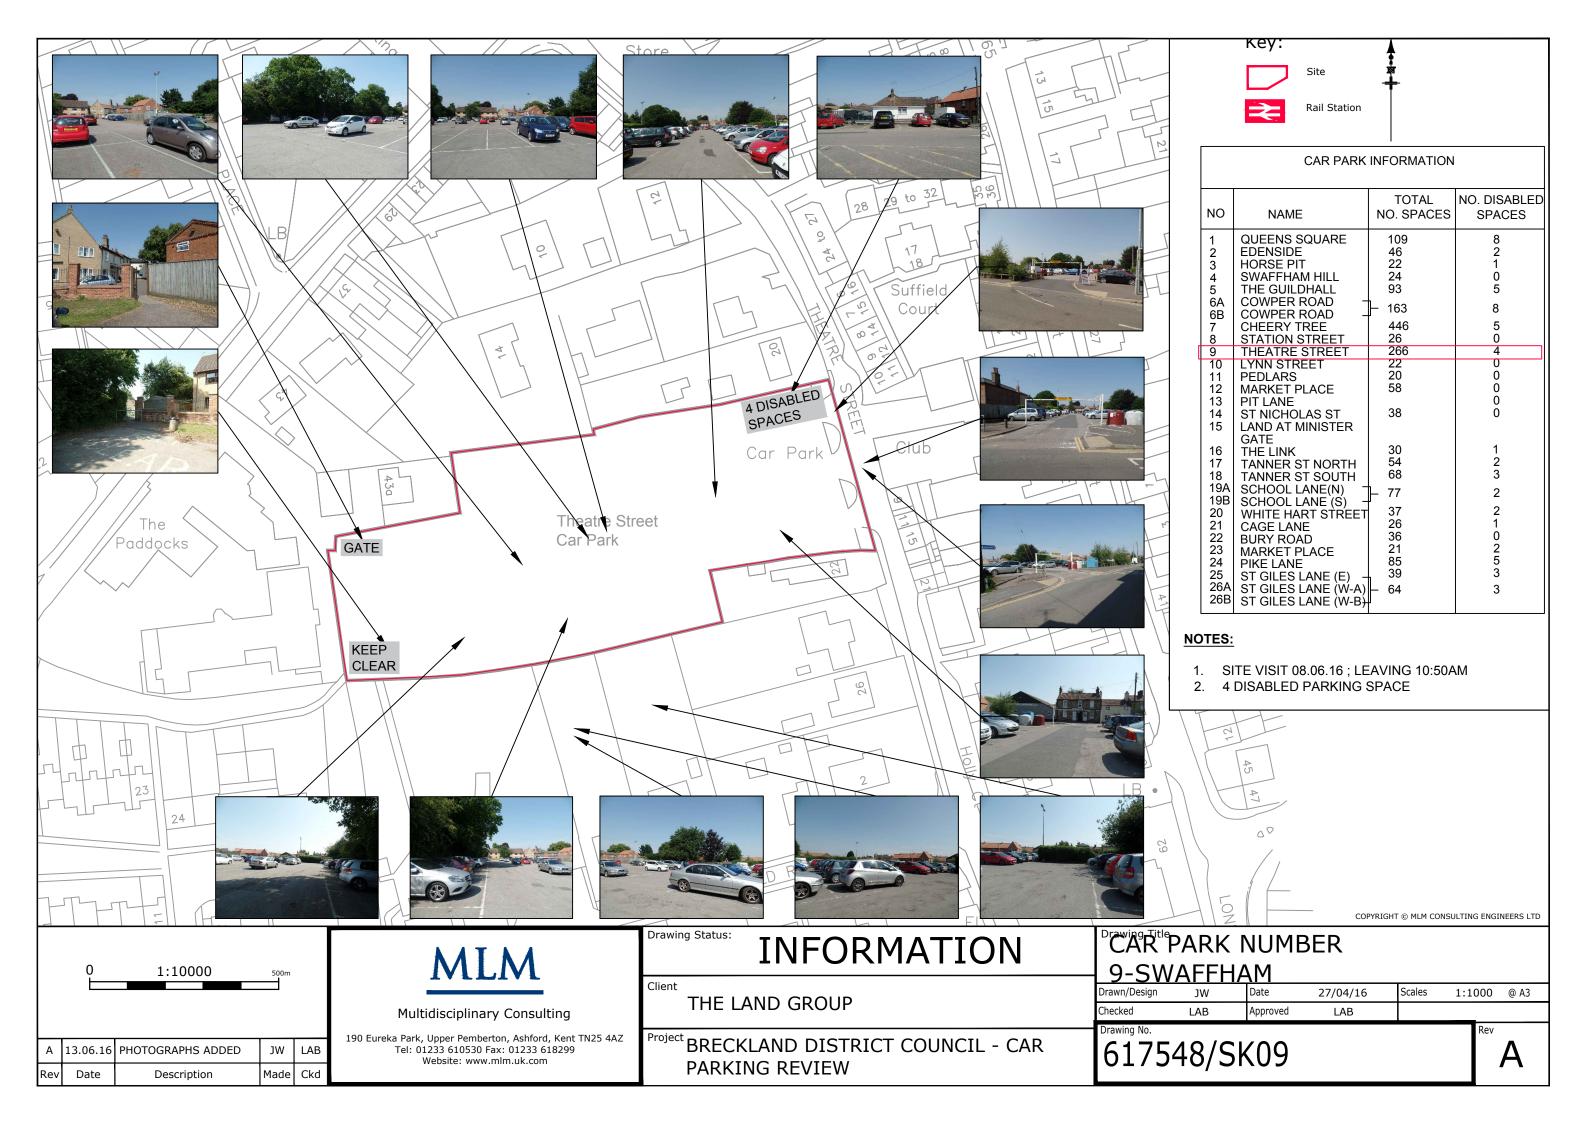

Car Park Number:

Date

Site Theatre Street
Location Breckland District Council

Hours: 0700-1900

 Cars parked at start
 39

 Total No of spaces
 266

 Cars parked at end
 47

Wednesday 18th May 2016

| Hours | Entry | Exit | Accumulation | Spaces available |
|-------|-------|------|--------------|------------------|
| 07:00 | 5     | 1    | 43           | 227              |
| 07:15 | 5     | 0    | 48           | 222              |
| 07:30 | 2     | 2    | 48           | 222              |
| 07:45 | 8     | 0    | 56           | 214              |
| 08:00 | 3     | 1    | 58           | 212              |
| 08:15 | 11    | 3    | 66           | 204              |
| 08:30 | 16    | 3    | 79           | 191              |
| 08:45 | 12    | 4    | 87           | 183              |
| 09:00 | 10    | 2    | 95           | 175              |
| 09:15 | 11    | 7    | 99           | 171              |
| 09:30 | 16    | 1    | 114          | 156              |
| 09:45 | 12    | 3    | 123          | 147              |
| 10:00 | 9     | 4    | 128          | 142              |
| 10:15 | 11    | 2    | 137          | 133              |
| 10:30 | 13    | 2    | 148          | 122              |
| 10:45 | 5     | 8    | 145          | 125              |
| 11:00 | 7     | 9    | 143          | 127              |
| 11:15 | 9     | 7    | 145          | 125              |
| 11:30 | 14    | 7    | 152          | 118              |
| 11:45 | 5     | 9    | 148          | 122              |
| 12:00 | 10    | 8    | 150          | 120              |
| 12:15 | 13    | 14   | 149          | 121              |
| 12:30 | 7     | 12   | 144          | 126              |
| 12:45 | 9     | 14   | 139          | 131              |
| 13:00 | 9     | 9    | 139          | 131              |
| 13:15 | 3     | 10   | 132          | 138              |
| 13:30 | 5     | 10   | 127          | 143              |
| 13:45 | 3     | 2    | 128          | 142              |
| 14:00 | 12    | 8    | 132          | 138              |
| 14:15 | 8     | 11   | 129          | 141              |
| 14:30 | 6     | 12   | 123          | 147              |
| 14:45 | 12    | 11   | 124          | 146              |
| 15:00 | 7     | 12   | 119          | 151              |
| 15:15 | 3     | 7    | 115          | 155              |
| 15:30 | 6     | 4    | 117          | 153              |
| 15:45 | 5     | 16   | 106          | 164              |
| 16:00 | 2     | 18   | 90           | 180              |
| 16:15 | 4     | 12   | 82           | 188              |
| 16:30 | 1     | 10   | 73           | 197              |
| 16:45 | 2     | 3    | 73           | 197              |
| 17:00 | 0     | 15   | 57           | 213              |
| 17:00 | 4     | 6    | 55           | 215              |
|       |       |      | _            |                  |
| 17:30 | 1     | 5    | 51           | 219              |
| 17:45 | 3     | 4    | 50           | 220              |
| 18:00 | 0     | 2    | 48           | 222              |
| 18:15 | 5     | 5    | 49<br>47     | 221<br>223       |
| 18:30 | 3     |      |              |                  |