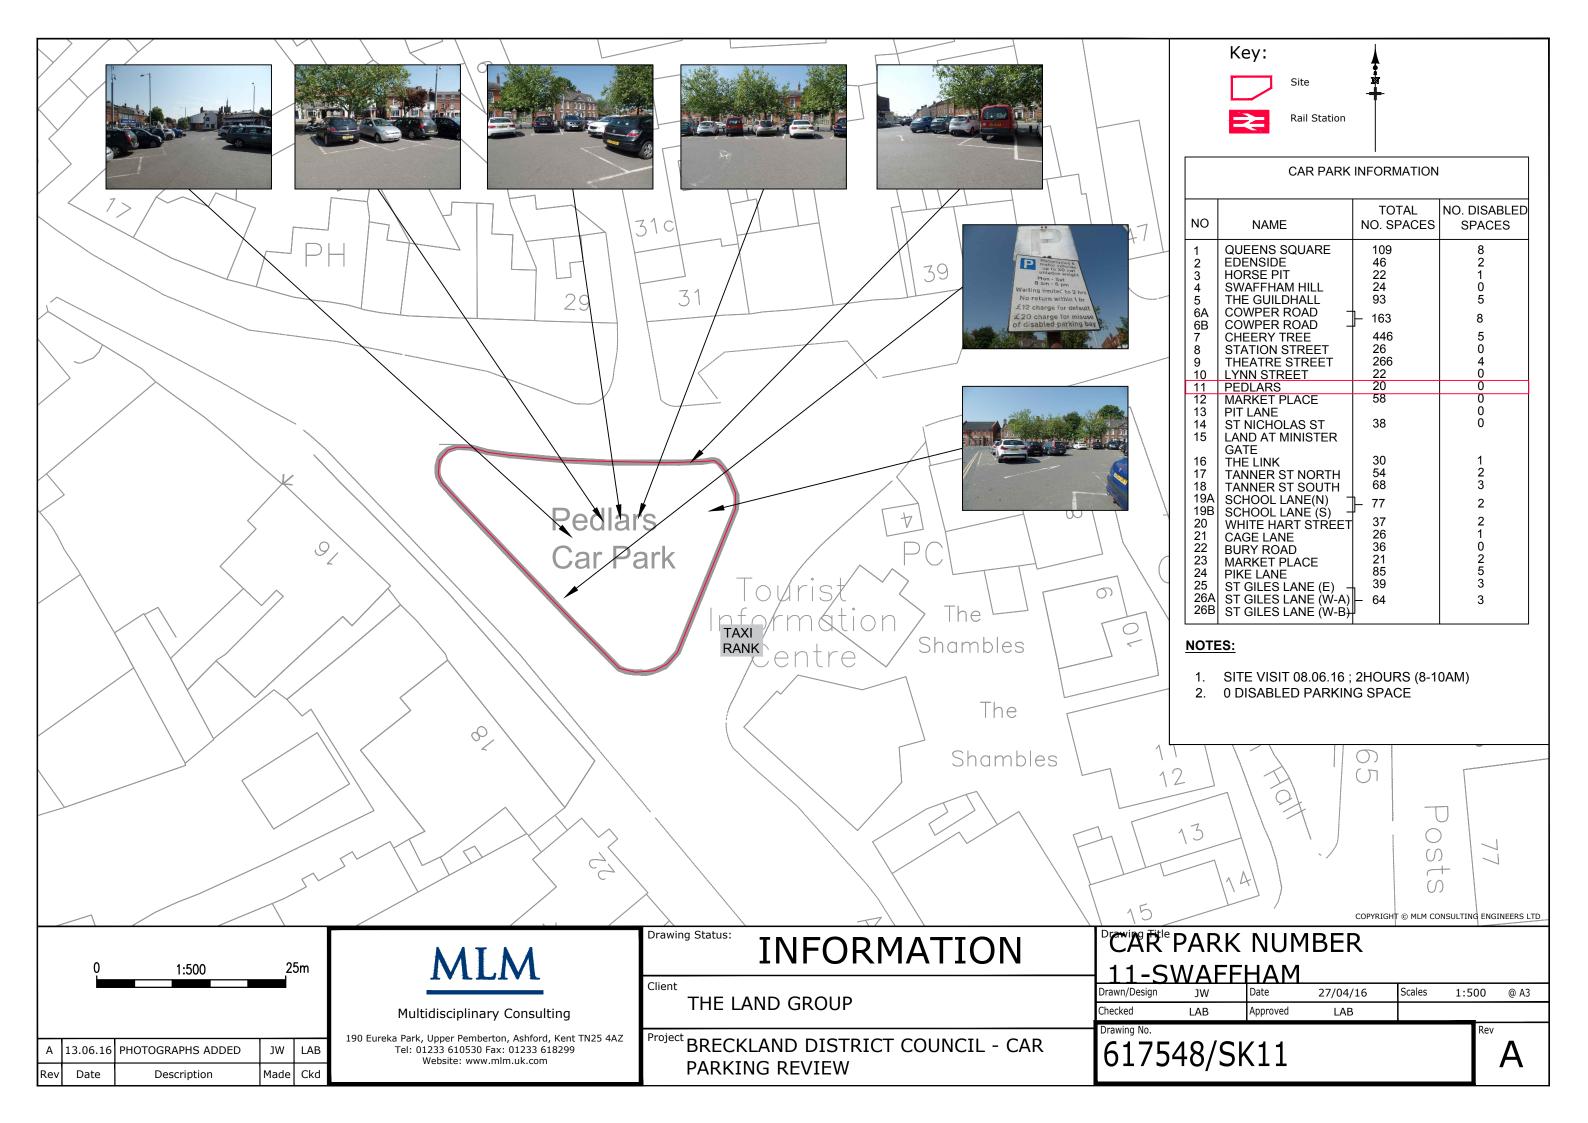

#### **Car Park Accumulation**

Car Park Number: 11

Site Pedlars

Location Breckland District Council
Date Thursday 19th May 2016

Hours: 0700-1900

Cars parked at start Total No of spaces Cars parked at end

| 9  |
|----|
| 19 |
| 13 |