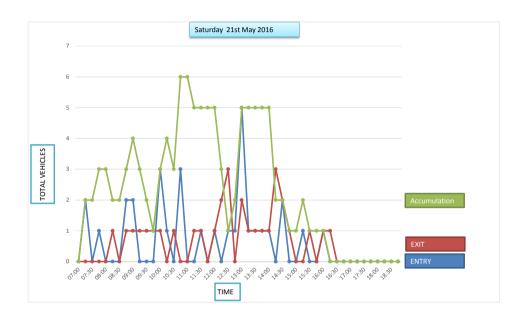

Car Park Number: 13

Site Pit Lane

Location Breckland District Council
Date Saturday 21/05/2016

Hours: 0700-1900

Cars parked at start Total No of spaces Cars parked at end

| 0 |  |
|---|--|
| 6 |  |
| 0 |  |

| Hours | Entry | Exit | Accumulation | Spaces available |
|-------|-------|------|--------------|------------------|
| 07:00 | 0     | 0    | 0            | 6                |
| 07:15 | 2     | 0    | 2            | 4                |
| 07:30 | 0     | 0    | 2            | 4                |
| 07:45 | 1     | 0    | 3            | 3                |
| 08:00 | 0     | 0    | 3            | 3                |
| 08:15 | 0     | 1    | 2            | 4                |
| 08:30 | 0     | 0    | 2            | 4                |
| 08:45 | 2     | 1    | 3            | 3                |
| 09:00 | 2     | 1    | 4            | 2                |
| 09:15 | 0     | 1    | 3            | 3                |
| 09:30 | 0     | 1    | 2            | 4                |
| 09:45 | 0     | 1    | 1            | 5                |
| 10:00 | 3     | 1    | 3            | 3                |
| 10:15 | 1     | 0    | 4            | 2                |
| 10:30 | 0     | 1    | 3            | 3                |
| 10:45 | 3     | 0    | 6            | 0                |
| 11:00 | 0     | 0    | 6            | 0                |
| 11:15 | 0     | 1    | 5            | 1                |
| 11:30 | 1     | 1    | 5            | 1                |
| 11:45 | 0     | 0    | 5            | 1                |
| 12:00 | 1     | 1    | 5            | 1                |
| 12:15 | 0     | 2    | 3            | 3                |
| 12:30 | 1     | 3    | 1            | 5                |
| 12:45 | 1     | 0    | 2            | 4                |
| 13:00 | 5     | 2    | 5            | 1                |
| 13:15 | 1     | 1    | 5            | 1                |
| 13:30 | 1     | 1    | 5            | 1                |
| 13:45 | 1     | 1    | 5            | 1                |
| 14:00 | 1     | 1    | 5            | 1                |
| 14:15 | 0     | 3    | 2            | 4                |
| 14:30 | 2     | 2    | 2            | 4                |
| 14:45 | 0     | 1    | 1            | 5                |
| 15:00 | 0     | 0    | 1            | 5                |
| 15:15 | 1     | 0    | 2            | 4                |
| 15:30 | 0     | 1    | 1            | 5                |
| 15:45 | 0     | 0    | 1            | 5                |
| 16:00 | 1     | 1    | 1            | 5                |
| 16:15 | 0     | 1    | 0            | 6                |
| 16:30 | 0     | 0    | 0            | 6                |
| 16:45 | 0     | 0    | 0            | 6                |
| 17:00 | 0     | 0    | 0            | 6                |
| 17:15 | 0     | 0    | 0            | 6                |
| 17:30 | 0     | 0    | 0            | 6                |
| 17:45 | 0     | 0    | 0            | 6                |
| 18:00 | 0     | 0    | 0            | 6                |
| 18:15 | 0     | 0    | 0            | 6                |
| 18:30 | 0     | 0    | 0            | 6                |
| 18:45 | 0     | 0    | 0            | 6                |