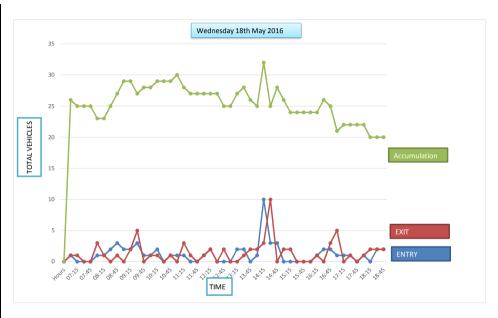

# Appendix 3

Swaffham Car Parks

Car Park Number:

Site Station Street
Location Breckland District Council

Date Wednesday 18th May 2016

Hours: 0700-1900

 Cars parked at start
 26

 Total No of spaces
 26

 Cars parked at end
 20

| Hours          | Entry | Exit | Accumulation | Spaces available |
|----------------|-------|------|--------------|------------------|
| 07:00          | 1     | 1    | 26           | 0                |
| 07:15          | 0     | 1    | 25           | 1                |
| 07:30          | 0     | 0    | 25           | 1                |
| 07:45          | 0     | 0    | 25           | 1                |
| 08:00          | 1     | 3    | 23           | 3                |
| 08:15          | 1     | 1    | 23           | 3                |
| 08:30          | 2     | 0    | 25           | 1                |
| 08:45          | 3     | 1    | 27           | -1               |
| 09:00          | 2     | 0    | 29           | -3               |
| 09:15          | 2     | 2    | 29           | -3               |
| 09:30          | 3     | 5    | 27           | -1               |
| 09:45          | 1     | 0    | 28           | -2               |
| 10:00          | 1     | 1    | 28           | -2               |
| 10:15          | 2     | 1    | 29           | -3               |
| 10:30          | 0     | 0    | 29           | -3               |
| 10:45          | 1     | 1    | 29           | -3               |
| 11:00          | 1     | 0    | 30           | -4               |
| 11:15          | 1     | 3    | 28           | -2               |
| 11:30          | 0     | 1    | 27           | -1               |
| 11:45          | 0     | 0    | 27           | -1               |
| 12:00          | 1     | 1    | 27           | -1               |
| 12:15          | 2     | 2    | 27           | -1               |
| 12:30          | 0     | 0    | 27           | -1               |
|                |       | 2    | _            |                  |
| 12:45          | 0     | 0    | 25           | 1                |
| 13:00<br>13:15 | 2     | 0    | 25<br>27     | -1               |
|                | 2     | 1    |              | -1<br>-2         |
| 13:30          | 0     | 2    | 28           | 0                |
| 13:45          |       |      | 26           | 1                |
| 14:00          | 1     | 3    | 25           |                  |
| 14:15          | 10    |      | 32           | -6               |
| 14:30<br>14:45 | 3     | 10   | 25<br>28     | 1<br>-2          |
|                |       | 0    |              |                  |
| 15:00          | 0     | 2    | 26           | 0 2              |
| 15:15          | 0     |      | 24           |                  |
| 15:30          | 0     | 0    | 24           | 2                |
| 15:45          |       | 0    |              |                  |
| 16:00          | 0     | 0    | 24           | 2                |
| 16:15          | 1     | 1    | 24           | 2                |
| 16:30          | 2     | 0    | 26           | 0                |
| 16:45          | 2     | 3    | 25           | 1                |
| 17:00          | 1     | 5    | 21           | 5                |
| 17:15          | 1     | 0    | 22           | 4                |
| 17:30          | 1     | 1    | 22           | 4                |
| 17:45          | 0     | 0    | 22           | 4                |
| 18:00          | 1     | 1    | 22           | 4                |
| 18:15          | 0     | 2    | 20           | 6                |
| 18:30          | 2     | 2    | 20           | 6                |
| 18:45          | 2     | 2    | 20           | 6                |