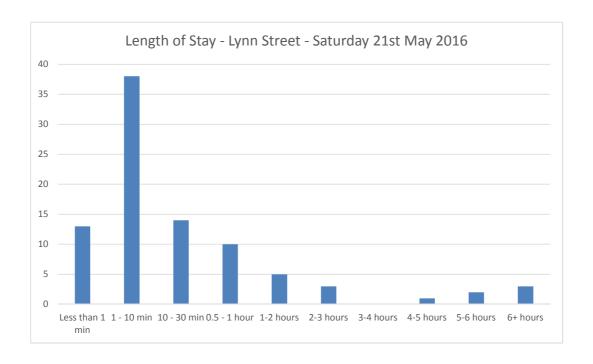

#### **Car Park Accumulation**

Car Park Number: 10

Site Lynn Street Location Breckland District Council

Saturday 21st May 2016 Hours: 0700-1900

Cars parked at start 19 Total No of spaces 26 Cars parked at end 12

| Hours | Entry | Exit | Accumulation | Spaces available |
|-------|-------|------|--------------|------------------|
| 07:00 | 0     | 1    | 18           | 7                |
| 07:15 | 0     | 1    | 17           | 8                |
| 07:30 | 1     | 0    | 18           | 7                |
| 07:45 | 1     | 1    | 18           | 7                |
| 08:00 | 0     | 0    | 18           | 7                |
| 08:15 | 1     | 0    | 19           | 6                |
| 08:30 | 0     | 2    | 17           | 8                |
| 08:45 | 0     | 0    | 17           | 8                |
| 09:00 | 1     | 2    | 16           | 9                |
| 09:15 | 3     | 0    | 19           | 6                |
| 09:30 | 1     | 2    | 18           | 7                |
| 09:45 | 3     | 2    | 19           | 6                |
| 10:00 | 1     | 2    | 18           | 7                |
| 10:15 | 2     | 2    | 18           | 7                |
| 10:30 | 3     | 1    | 20           | 5                |
| 10:45 | 1     | 1    | 20           | 5                |
| 11:00 | 1     | 3    | 18           | 7                |
| 11:15 | 2     | 3    | 17           | 8                |
| 11:30 | 3     | 1    | 19           | 6                |
| 11:45 | 4     | 2    | 21           | 4                |
| 12:00 | 1     | 0    | 22           | 3                |
| 12:15 | 1     | 3    | 20           | 5                |
| 12:30 | 3     | 7    | 16           | 9                |
| 12:45 | 2     | 2    | 16           | 9                |
| 13:00 | 1     | 2    | 15           | 10               |
| 13:15 | 0     | 1    | 14           | 11               |
| 13:30 | 2     | 2    | 14           | 11               |
| 13:45 | 1     | 2    | 13           | 12               |
| 14:00 | 1     | 0    | 14           | 11               |
| 14:15 | 1     | 5    | 10           | 15               |
| 14:30 | 1     | 0    | 11           | 14               |
| 14:45 | 0     | 2    | 9            | 16               |
| 15:00 | 2     | 3    | 8            | 17               |
| 15:15 | 1     | 1    | 8            | 17               |
| 15:30 | 2     | 1    | 9            | 16               |
| 15:45 | 1     | 2    | 8            | 17               |
| 16:00 | 0     | 1    | 7            | 18               |
| 16:15 | 1     | 0    | 8            | 17               |
| 16:30 | 2     | 1    | 9            | 16               |
| 16:45 | 4     | 5    | 8            | 17               |
| 17:00 | 5     | 3    | 10           | 15               |
| 17:15 | 4     | 6    | 8            | 17               |
| 17:30 | 5     | 4    | 9            | 16               |
| 17:45 | 6     | 5    | 10           | 15               |
| 18:00 | 6     | 6    | 10           | 15               |
| 18:15 | 4     | 6    | 8            | 17               |
|       | 7     | 8    | 7            | 18               |
| 18:30 | /     | ٥    | /            | 10               |