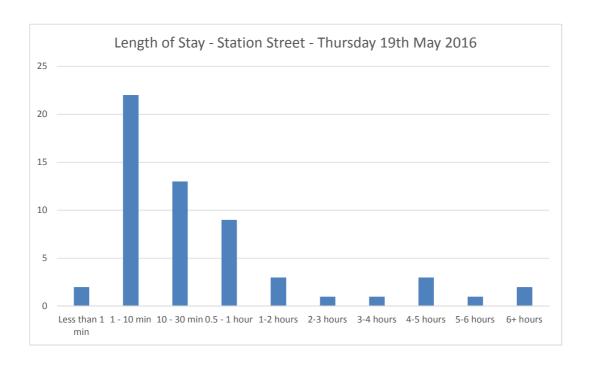

Car Park Number:

Site Station Street

Location Breckland District Council
Date Thursday 19th May 2016

Hours: 0700-1900

Cars parked at start Total No of spaces Cars parked at end

| Г | 26 |  |
|---|----|--|
| Γ | 26 |  |
| Г | 22 |  |

| Hours | Entry | Exit | Accumulation | Spaces available |
|-------|-------|------|--------------|------------------|
| 07:00 | 0     | 0    | 26           | 0                |
| 07:15 | 0     | 0    | 26           | 0                |
| 07:30 | 0     | 0    | 26           | 0                |
| 07:45 | 0     | 0    | 26           | 0                |
| 08:00 | 0     | 0    | 26           | 0                |
| 08:15 | 0     | 0    | 26           | 0                |
| 08:30 | 1     | 0    | 27           | -1               |
| 08:45 | 1     | 0    | 28           | -2               |
| 09:00 | 1     | 0    | 29           | -3               |
| 09:15 | 5     | 0    | 34           | -8               |
| 09:30 | 9     | 5    | 38           | -12              |
| 09:45 | 3     | 2    | 39           | -13              |
| 10:00 | 0     | 2    | 37           | -11              |
| 10:15 | 3     | 3    | 37           | -11              |
| 10:30 | 1     | 2    | 36           | -10              |
| 10:45 | 0     | 1    | 35           | -9               |
| 11:00 | 0     | 0    | 35           | -9               |
| 11:15 | 3     | 0    | 38           | -12              |
| 11:30 | 1     | 1    | 38           | -12              |
| 11:45 | 0     | 2    | 36           | -10              |
| 12:00 | 0     | 0    | 36           | -10              |
| 12:15 | 1     | 2    | 35           | -9               |
| 12:30 | 0     | 0    | 35           | -9               |
| 12:45 | 1     | 0    | 36           | -10              |
| 13:00 | 1     | 5    | 32           | -6               |
| 13:15 | 1     | 0    | 33           | -7               |
| 13:30 | 1     | 1    | 33           | -7               |
| 13:45 | 2     | 2    | 33           | -7               |
| 14:00 | 1     | 3    | 31           | -5               |
| 14:15 | 5     | 2    | 34           | -8               |
| 14:30 | 2     | 9    | 27           | -1               |
| 14:45 | 1     | 1    | 27           | -1               |
| 15:00 | 0     | 0    | 27           | -1               |
| 15:15 | 2     | 1    | 28           | -2               |
| 15:30 | 1     | 2    | 27           | -1               |
| 15:45 | 0     | 0    | 27           | -1               |
| 16:00 | 1     | 2    | 26           | 0                |
| 16:15 | 3     | 4    | 25           | 1                |
| 16:30 | 4     | 3    | 26           | 0                |
| 16:45 | 2     | 2    | 26           | 0                |
| 17:00 | 0     | 5    | 21           | 5                |
| 17:15 | 2     | 0    | 23           | 3                |
| 17:30 | 2     | 1    | 24           | 2                |
| 17:45 | 1     | 3    | 22           | 4                |
| 18:00 | 0     | 0    | 22           | 4                |
| 18:15 | 0     | 0    | 22           | 4                |
| 18:30 | 0     | 0    | 22           | 4                |
| 10.50 | v     | U    | 22           |                  |