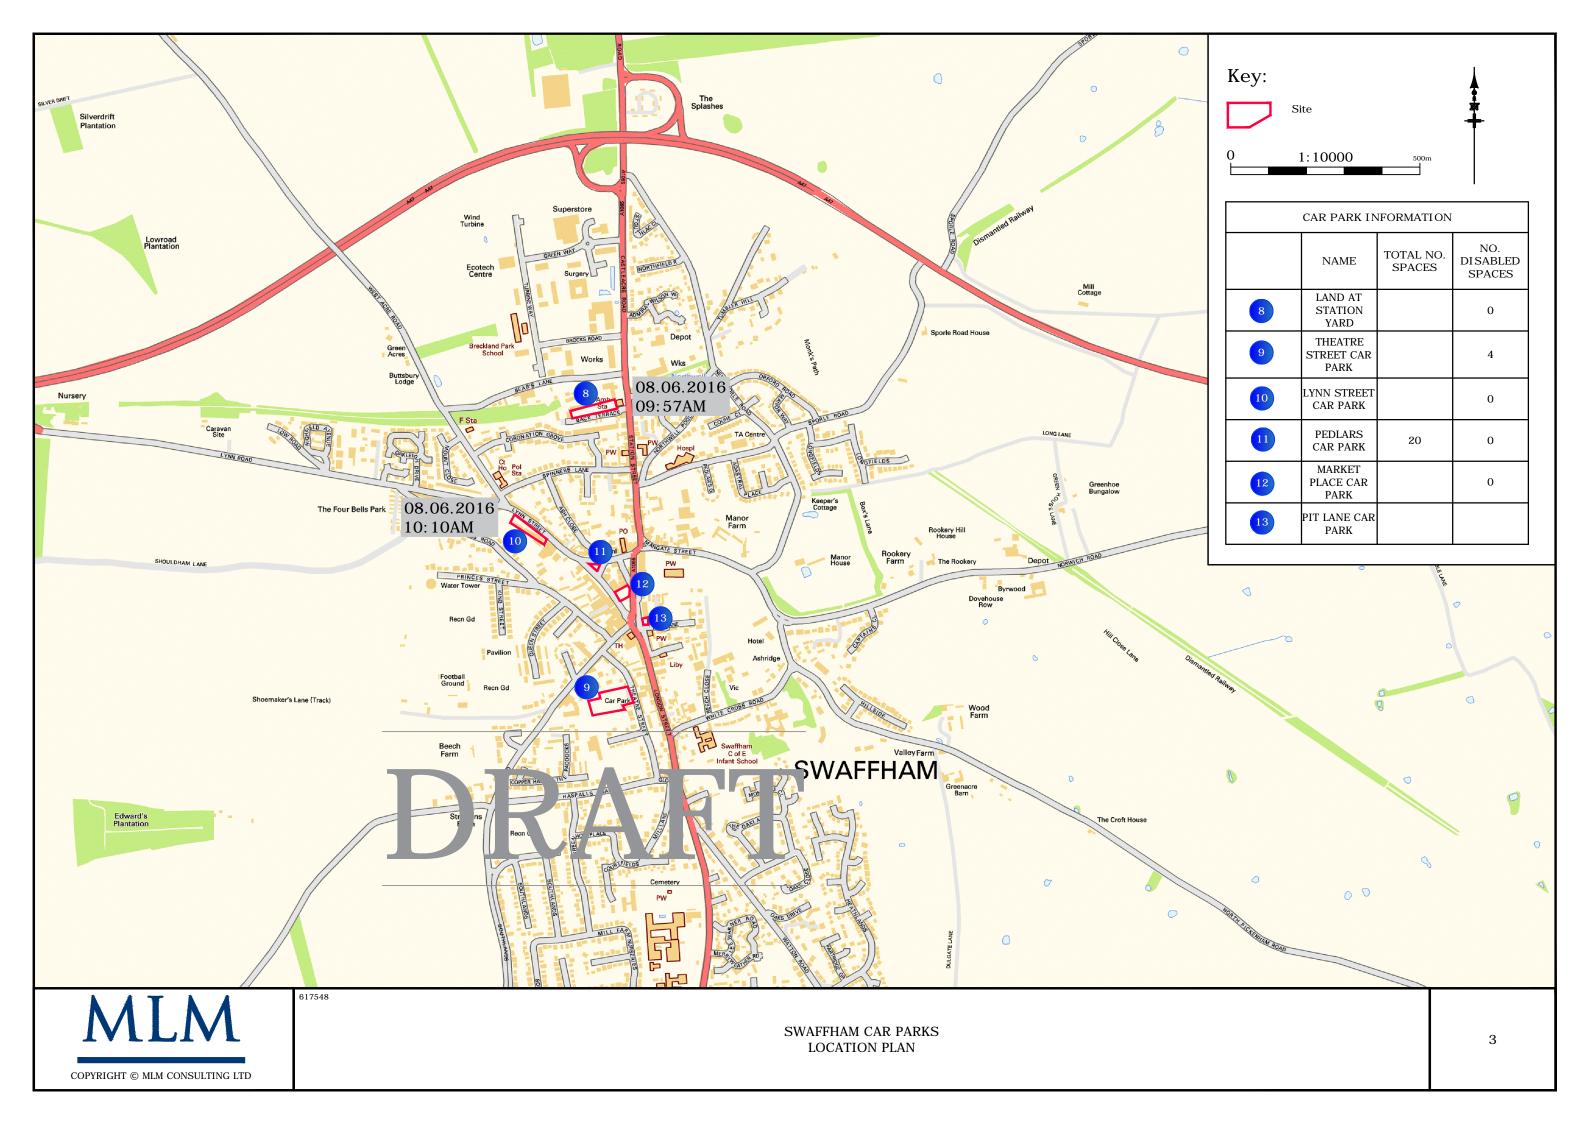

# Appendix 3

Swaffham Car Parks







Car Park Number:

Site Station Street
Location Breckland District Council

Date Wednesday 18th May 2016

Hours: 0700-1900

 Cars parked at start
 26

 Total No of spaces
 26

 Cars parked at end
 20

| Hours          | Entry | Exit | Accumulation | Spaces available |
|----------------|-------|------|--------------|------------------|
| 07:00          | 1     | 1    | 26           | 0                |
| 07:15          | 0     | 1    | 25           | 1                |
| 07:30          | 0     | 0    | 25           | 1                |
| 07:45          | 0     | 0    | 25           | 1                |
| 08:00          | 1     | 3    | 23           | 3                |
| 08:15          | 1     | 1    | 23           | 3                |
| 08:30          | 2     | 0    | 25           | 1