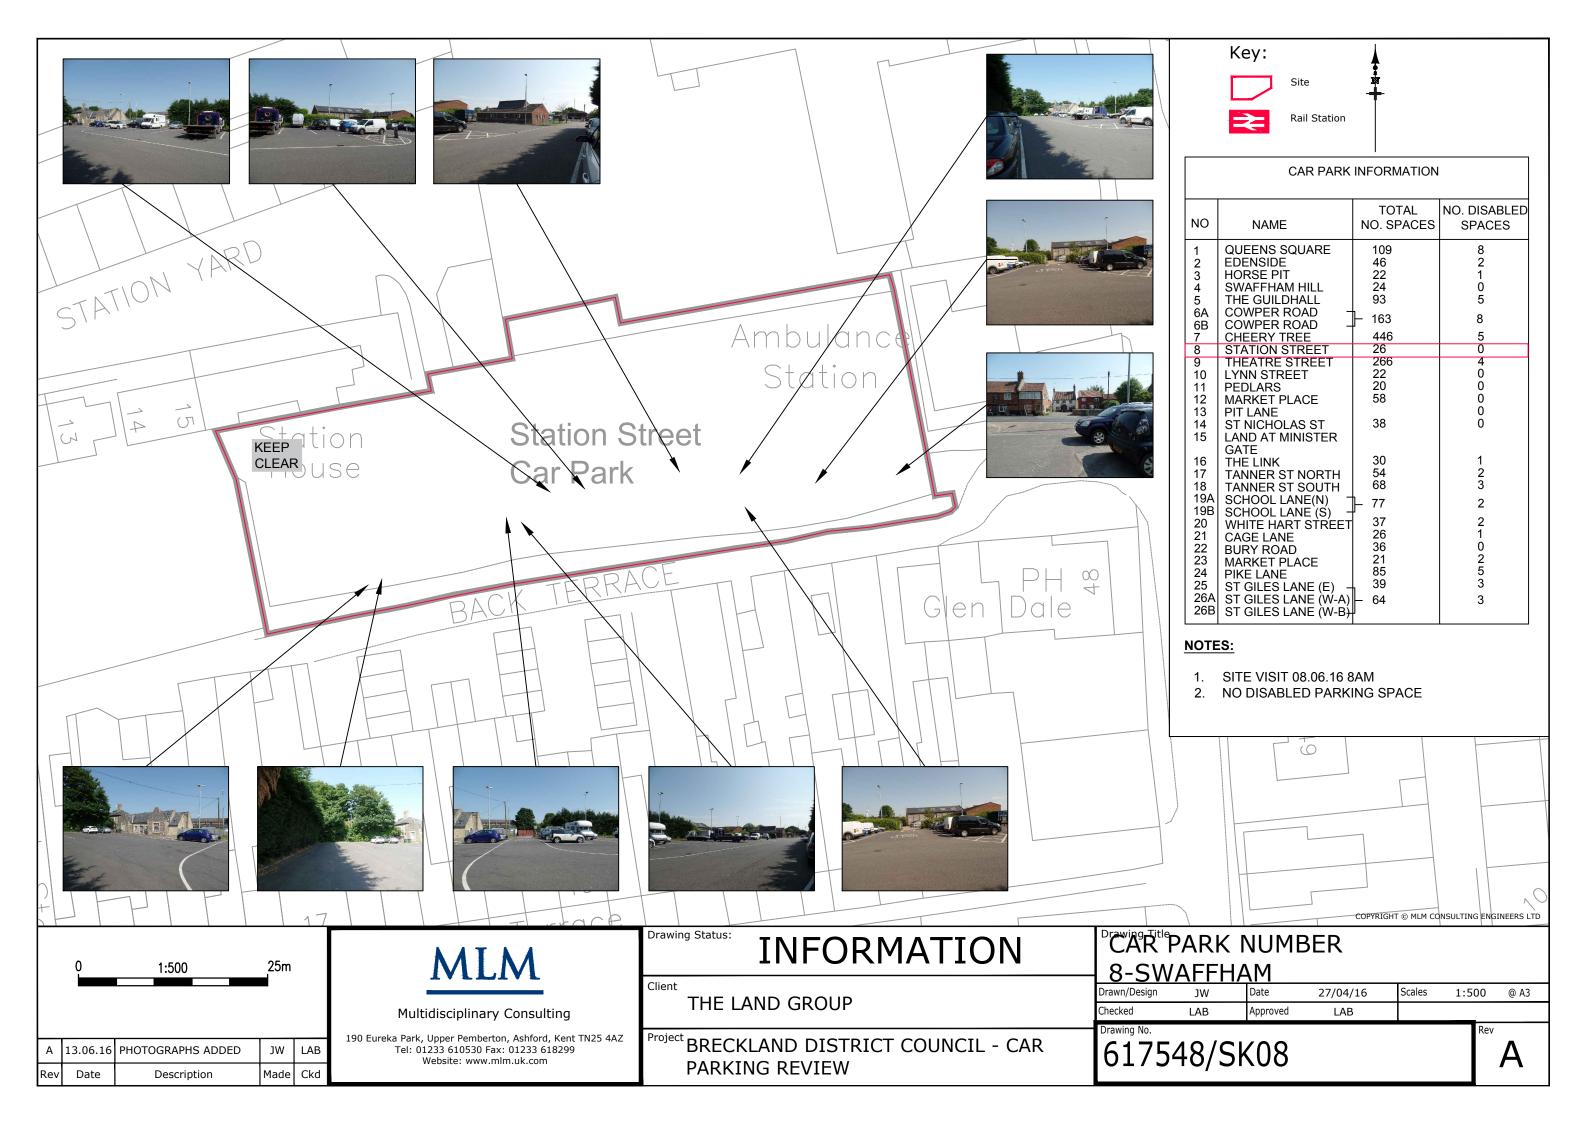

# Appendix 3

Swaffham Car Parks







Car Park Number:

Site Station Street
Location Breckland District Council

Date Wednesday 18th May 2016

Hours: 0700-1900

 Cars parked at start
 26

 Total No of spaces
 26

 Cars parked at end
 20

| Hours          | Entry | Exit | Accumulation | Spaces available |
|----------------|-------|------|--------------|------------------|
| 07:00          | 1     | 1    | 26           | 0                |
| 07:15          | 0     | 1    | 25           | 1                |
| 07:30          | 0     | 0    | 25           | 1                |
| 07:45          | 0     | 0    | 25           | 1                |
| 08:00          | 1     | 3    | 23           | 3                |
| 08:15          | 1     | 1    | 23           | 3                |
| 08:30          | 2     | 0    | 25           | 1