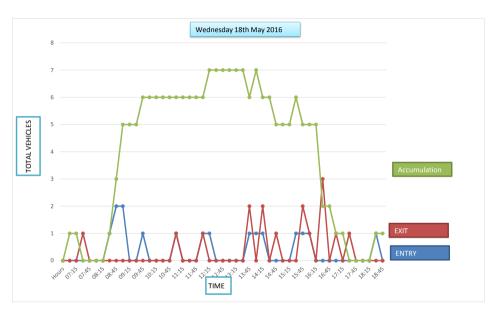

Car Park Number: 13

Site Pit Lane

Location Breckland District Council
Date Wednesday 18/05/2016

Hours: 0700-1900

Cars parked at start Total No of spaces Cars parked at end

| 1 |  |
|---|--|
| 6 |  |
| 1 |  |

| Hours          | Entry | Exit | Accumulation | Spaces available |
|----------------|-------|------|--------------|------------------|
| 07:00          | 0     | 0    | 1            | 5                |
| 07:15          | 0     | 0    | 1            | 5                |
| 07:30          | 0     | 1    | 0            | 6                |
| 07:45          | 0     | 0    | 0            | 6                |
| 08:00          | 0     | 0    | 0            | 6                |
| 08:15          | 0     | 0    | 0            | 6                |
| 08:30          | 1     | 0    | 1            | 5                |
| 08:45          | 2     | 0    | 3            | 3                |
| 09:00          | 2     | 0    | 5            | 1                |
| 09:15          | 0     | 0    | 5            | 1                |
| 09:30          | 0     | 0    | 5            | 1                |
| 09:45          | 1     | 0    | 6            | 0                |
| 10:00          | 0     | 0    | 6            | 0                |
| 10:15          | 0     | 0    | 6            | 0                |
| 10:30          | 0     | 0    | 6            | 0                |
| 10:45          | 0     | 0    | 6            | 0                |
| 11:00          | 1     | 1    | 6            | 0                |
| 11:15          | 0     | 0    | 6            | 0                |
| 11:30          | 0     | 0    | 6            | 0                |
| 11:45          | 0     | 0    | 6            | 0                |
| 12:00          | 1     | 1    | 6            | 0                |
| 12:15          | 1     | 0    | 7            | -1               |
| 12:30          | 0     | 0    | 7            | -1               |
| 12:45          | 0     | 0    | 7            | -1               |
| 13:00          | 0     | 0    | 7            | -1               |
| 13:15          | 0     | 0    | 7            | -1               |
| 13:30          | 0     | 0    | 7            | -1               |
| 13:45          | 1     | 2    | 6            | 0                |
| 14:00          | 1     | 0    | 7            | -1               |
| 14:15          | 1     | 2    | 6            | 0                |
| 14:30          | 0     | 0    | 6            | 0                |
| 14:45          | 0     | 1    | 5            | 1                |
| 15:00          | 0     | 0    | 5            | 1                |
| 15:15          | 0     | 0    | 5            | 1                |
| 15:30          | 1     | 0    | 6            | 0                |
| 15:45          | 1     | 2    | 5            | 1                |
| 16:00          | 1     | 1    | 5            | 1                |
| 16:15          | 0     | 0    | 5            | 1                |
| 16:30          | 0     | 3    | 2            | 4                |
| 16:45          | 0     | 0    | 2            | 4                |
| 17:00          | 0     | 1    | 1            | 5                |
| 17:15          | 0     | 0    | 1            | 5                |
|                | 0     |      | 0            | 6                |
| 17:30<br>17:45 | 0     | 0    | 0            | 6                |
|                |       |      |              |                  |
| 18:00<br>18:15 | 0     | 0    | 0            | 6                |
| 18:15          | 0     | 0    | 0            | 6                |
| 18:30          | 1     | 0    | 1            | 5                |