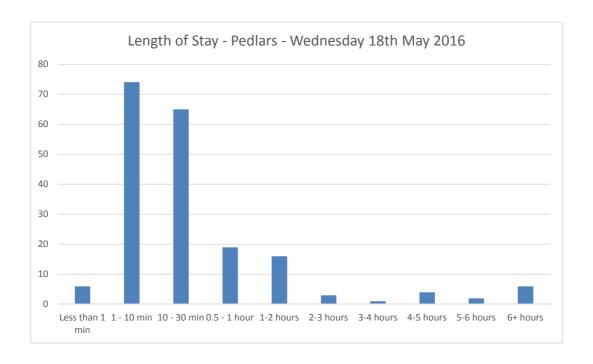

Car Park Number: 11

Site Pedlars

Location Breckland District Council

Date Wednesday 18th May 2016

Hours: 0700-1900

 Cars parked at start
 10

 Total No of spaces
 19

 Cars parked at end
 13

| Hours | Entry | Exit | Accumulation | Spaces available |
|-------|-------|------|--------------|------------------|
| 07:00 | 4     | 4    | 10           | 9                |
| 07:15 | 6     | 5    | 11           | 8                |
| 07:30 | 11    | 7    | 15           | 4                |
| 07:45 | 3     | 6    | 12           | 7                |
| 08:00 | 1     | 0    | 13           | 6                |
| 08:15 | 7     | 1    | 19           | 0                |
| 08:30 | 4     | 0    | 23           | -4               |
| 08:45 | 1     | 1    | 23           | -4               |
| 09:00 | 3     | 4    | 22           | -3               |
| 09:15 | 1     | 2    | 21           | -2               |
| 09:30 | 3     | 3    | 21           | -2               |
| 09:45 | 1     | 1    | 21           | -2               |
| 10:00 | 3     | 2    | 22           | -3               |
| 10:15 | 4     | 4    | 22           | -3               |
| 10:30 | 2     | 2    | 22           | -3               |
| 10:45 | 4     | 5    | 21           | -2               |
| 11:00 | 4     | 3    | 22           | -3               |
| 11:15 | 0     | 2    | 20           | -1               |
| 11:30 | 5     | 3    | 22           | -3               |
| 11:45 | 8     | 9    | 21           | -2               |
| 12:00 | 7     | 5    | 23           | -4               |
| 12:15 | 3     | 3    | 23           | -4               |
| 12:30 | 3     | 3    | 23           | -4               |
| 12:45 | 5     | 4    | 24           | -5               |
| 13:00 | 3     | 3    | 24           | -5               |
| 13:15 | 6     | 7    | 23           | -4               |
| 13:30 | 3     | 3    | 23           | -4               |
| 13:45 | 4     | 4    | 23           | -4               |
| 14:00 | 6     | 6    | 23           | -4               |
| 14:15 | 2     | 3    | 22           | -3               |
| 14:30 | 4     | 3    | 23           | -4               |
| 14:45 | 0     | 3    | 20           | -1               |
| 15:00 | 4     | 2    | 22           | -3               |
| 15:15 | 5     | 8    | 19           | 0                |
| 15:30 | 7     | 3    | 23           | -4               |
| 15:45 | 7     | 9    | 23           | -4<br>-2         |
| 16:00 | 5     | 4    | 22           | -3               |
| 16:15 | 4     | 7    | 19           | 0                |
| 16:30 | 6     | 3    | 22           | -3               |
| 16:45 | 5     | 7    | 20           | -3<br>-1         |
| 17:00 | 8     | 8    | 20           | -1<br>-1         |
| 17:00 | 7     | 9    | 18           | 1                |
|       |       |      |              |                  |
| 17:30 | 4     | 6    | 16           | 3                |
| 17:45 | 4     | 6    | 14           | 5                |
| 18:00 | 8     | 3    | 19           | 0                |
| 18:15 | 3     | 7    | 15           | 4                |
| 18:30 | 6     | 5    | 16           | 3                |
| 18:45 | 5     | 8    | 13           | 6                |