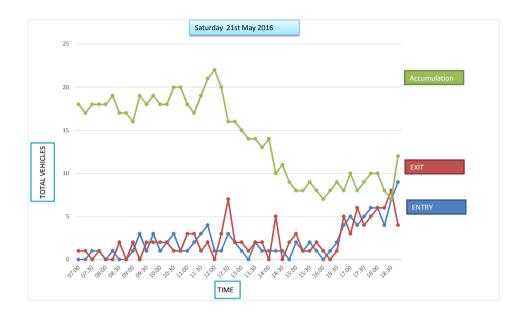

#### **Car Park Accumulation**

Car Park Number: 10

Site Lynn Street Location Breckland District Council

Saturday 21st May 2016 Hours: 0700-1900

Cars parked at start 19 Total No of spaces 26 Cars parked at end 12

| Hours | Entry | Exit | Accumulation | Spaces available |
|-------|-------|------|--------------|------------------|
| 07:00 | 0     | 1    | 18           | 7                |
| 07:15 | 0     | 1    | 17           | 8                |
| 07:30 | 1     | 0    | 18           | 7                |
| 07:45 | 1     | 1    | 18           | 7                |
| 08:00 | 0     | 0    | 18           | 7                |
| 08:15 | 1     | 0    | 19           | 6                |
| 08:30 | 0     | 2    | 17           | 8                |
| 08:45 | 0     | 0    | 17           | 8                |
| 09:00 | 1     | 2    | 16           | 9                |
| 09:15 | 3     | 0    | 19           | 6                |
| 09:30 | 1     | 2    | 18           | 7                |
| 09:45 | 3     | 2    | 19           | 6                |
| 10:00 | 1     | 2    | 18           | 7                |
| 10:15 | 2     | 2    | 18           | 7                |
| 10:30 | 3     | 1    | 20           | 5                |
| 10:45 | 1     | 1    | 20           | 5                |
| 11:00 | 1     | 3    | 18           | 7                |
| 11:15 | 2     | 3    | 17           | 8                |
| 11:30 | 3     | 1    | 19           | 6                |
| 11:45 | 4     | 2    | 21           | 4                |
| 12:00 | 1     | 0    | 22           | 3                |
| 12:15 | 1     | 3    | 20           | 5                |
| 12:30 | 3     | 7    | 16           | 9                |
| 12:45 | 2     | 2    | 16           | 9                |
| 13:00 | 1     | 2    | 15           | 10               |
| 13:15 | 0     | 1    | 14           | 11               |
| 13:30 | 2     | 2    | 14           | 11               |
| 13:45 | 1     | 2    | 13           | 12               |
| 14:00 | 1     | 0    | 14           | 11               |
| 14:15 | 1     | 5    | 10           | 15               |
| 14:30 | 1     | 0    | 11           | 14               |
| 14:45 | 0     | 2    | 9            | 16               |
| 15:00 | 2     | 3    | 8            | 17               |
| 15:15 | 1     | 1    | 8            | 17               |
| 15:30 | 2     | 1    | 9            | 16               |
| 15:45 | 1     | 2    | 8            | 17               |
| 16:00 | 0     | 1    | 7            | 18               |
| 16:15 | 1     | 0    | 8            | 17               |
| 16:30 | 2     | 1    | 9            | 16               |
| 16:45 | 4     | 5    | 8            | 17               |
| 17:00 | 5     | 3    | 10           | 15               |
| 17:15 | 4     | 6    | 8            | 17               |
| 17:30 | 5     | 4    | 9            | 16               |
| 17:45 | 6     | 5    | 10           | 15               |
| 18:00 | 6     | 6    | 10           | 15               |
| 18:15 | 4     | 6    | 8            | 17               |
|       | 7     | 8    | 7            | 18               |
| 18:30 | /     | ٥    | /            | 10               |