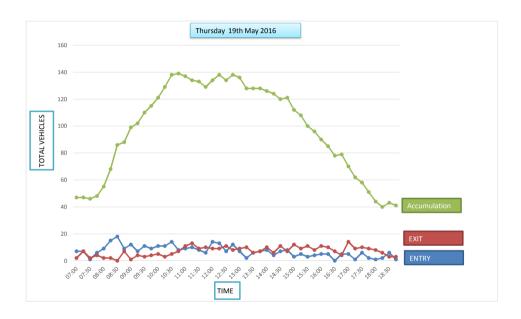

Car Park Number:

Site Theatre Street
Location Breckland District Council

Date Saturday 21st May 2016

Hours: 0700-1900

Cars parked at start Total No of spaces Cars parked at end

| 47  |  |
|-----|--|
| 266 |  |
| 48  |  |

| Hours | Entry  | Exit     | Accumulation | Spaces available |
|-------|--------|----------|--------------|------------------|
| 07:00 | 3      | 5        | 45           | 219              |
| 07:15 | 0      | 0        | 45           | 219              |
| 07:30 | 3      | 0        | 48           | 216              |
| 07:45 | 5      | 0        | 53           | 211              |
| 08:00 | 11     | 2        | 62           | 202              |
| 08:15 | 18     | 0        | 80           | 184              |
| 08:30 | 23     | 5        | 98           | 166              |
| 08:45 | 23     | 3        | 118          | 146              |
| 09:00 | 18     | 7        | 129          | 135              |
| 09:15 | 22     | 21       | 130          | 134              |
| 09:30 | 46     | 8        | 168          | 96               |
| 09:45 | 45     | 12       | 201          | 63               |
| 10:00 | 44     | 18       | 227          | 37               |
| 10:15 | 42     | 20       | 249          | 15               |
| 10:30 | 26     | 30       | 245          | 19               |
| 10:45 | 47     | 22       | 270          | -6               |
| 11:00 | 33     | 33       | 270          | -6               |
| 11:15 | 24     | 24       | 270          | -6               |
| 11:30 | 29     | 36       | 263          | 1                |
| 11:45 | 25     | 37       | 251          | 13               |
| 12:00 | 13     | 36       | 228          | 36               |
| 12:15 | 15     | 42       | 201          | 63               |
| 12:30 | 13     | 17       | 197          | 67               |
| 12:45 | 14     | 28       | 183          | 81               |
| 13:00 | 9      | 22       | 170          | 94               |
| 13:15 | 17     | 18       | 169          | 95               |
| 13:30 | 9      | 17       | 161          | 103              |
| 13:45 | 8      | 23       | 146          | 118              |
| 14:00 | 10     | 21       | 135          | 129              |
| 14:15 | 10     | 14       | 133          | 131              |
| 14:30 | 5      | 23       | 115          | 149              |
| 14:45 | 8      | 9        | 114          | 150              |
|       |        |          |              |                  |
| 15:00 | 6      | 14<br>15 | 106<br>95    | 158              |
| 15:15 |        |          |              | 169              |
| 15:30 | 3<br>5 | 7<br>12  | 91           | 173              |
| 15:45 |        |          | 84           | 180              |
| 16:00 | 6      | 10       | 80           | 184              |
| 16:15 | 4      | 2        | 82           | 182              |
| 16:30 | 3      | 8        | 77           | 187              |
| 16:45 | 4      | 13       | 68           | 196              |
| 17:00 | 3      | 6        | 65           | 199              |
| 17:15 | 2      | 10       | 57           | 207              |
| 17:30 | 2      | 10       | 49           | 215              |
| 17:45 | 2      | 4        | 47           | 217              |
| 18:00 | 3      | 1        | 49           | 215              |
| 18:15 | 2      | 2        | 49           | 215              |
| 18:30 | 0      | 3        | 46           | 218              |
| 18:45 | 2      | 0        | 48           | 216              |