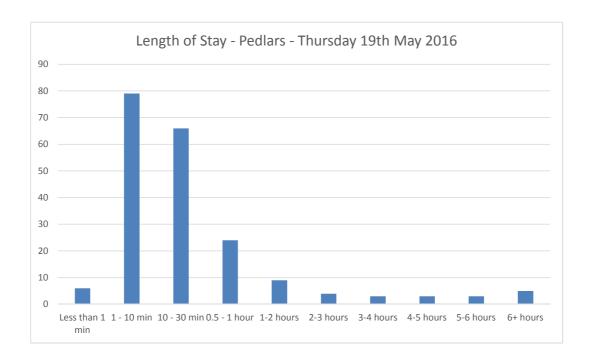

#### **Car Park Accumulation**

Car Park Number: 11

Site Pedlars

Location Breckland District Council
Date Thursday 19th May 2016

Hours: 0700-1900

Cars parked at start Total No of spaces Cars parked at end

| 9  |
|----|
| 19 |
| 13 |

| Hours | Entry | Exit | Accumulation | Spaces available |
|-------|-------|------|--------------|------------------|
| 07:00 | 4     | 3    | 10           | 10               |
| 07:15 | 7     | 6    | 11           | 9                |
| 07:30 | 4     | 3    | 12           | 8                |
| 07:45 | 3     | 6    | 9            | 11               |
| 08:00 | 3     | 1    | 11           | 9                |
| 08:15 | 10    | 5    | 16           | 4                |
| 08:30 | 3     | 2    | 17           | 3                |
| 08:45 | 4     | 2    | 19           | 1                |
| 09:00 | 1     | 1    | 19           | 1                |
| 09:15 | 1     | 1    | 19           | 1                |
| 09:30 | 0     | 0    | 19           | 1                |
| 09:45 | 3     | 3    | 19           | 1                |
| 10:00 | 1     | 1    | 19           | 1                |
| 10:15 | 2     | 2    | 19           | 1                |
| 10:30 | 2     | 2    | 19           | 1                |
| 10:45 | 2     | 2    | 19           | 1                |
| 11:00 | 0     | 0    | 19           | 1                |
| 11:15 | 5     | 5    | 19           | 1                |
| 11:30 | 3     | 3    | 19           | 1                |
| 11:45 | 0     | 1    | 18           | 2                |
| 12:00 | 7     | 6    | 19           | 1                |
| 12:15 | 3     | 4    | 18           | 2                |
| 12:30 | 4     | 3    | 19           | 1                |
| 12:45 | 2     | 1    | 20           | 0                |
| 13:00 | 2     | 3    | 19           | 1                |
| 13:15 | 5     | 4    | 20           | 0                |
| 13:30 | 2     | 3    | 19           | 1                |
| 13:45 | 6     | 7    | 18           | 2                |
| 14:00 | 1     | 0    | 19           | 1                |
| 14:15 | 2     | 3    | 18           | 2                |
| 14:30 | 7     | 5    | 20           | 0                |
| 14:45 | 3     | 4    | 19           | 1                |
| 15:00 | 4     | 7    | 16           | 4                |
| 15:15 | 8     | 7    | 17           | 3                |
| 15:30 | 13    | 13   | 17           | 3                |
| 15:45 | 10    | 9    | 18           | 2                |
| 16:00 | 9     | 8    | 19           | 1                |
| 16:15 | 7     | 10   | 16           | 4                |
| 16:30 | 9     | 5    | 20           | 0                |
| 16:45 | 10    | 10   | 20           | 0                |
| 17:00 | 4     | 8    | 16           | 4                |
| 17:15 | 7     | 5    | 18           | 2                |
| 17:30 | 5     | 10   | 13           | 7                |
| 17:45 | 7     | 7    | 13           | 7                |
| 18:00 | 7     | 4    | 16           | 4                |
| 18:15 | 5     | 3    | 18           | 2                |
| 18:30 | 2     | 4    | 16           | 4                |
| 18:45 | 5     | 8    | 13           | 7                |