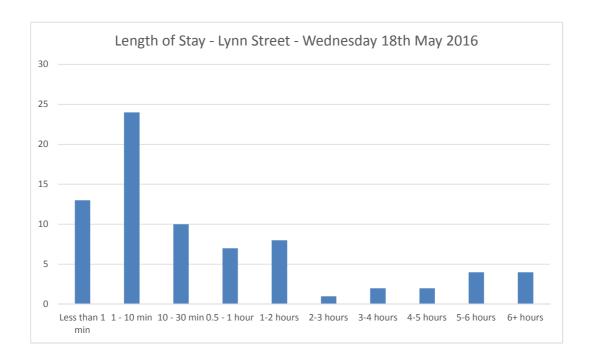

| 16               |
| 15:45 | 1     | 2    | 8            | 17               |
| 16:00 | 0     | 1    | 7            | 18               |
| 16:15 | 1     | 0    | 8            | 17               |
| 16:30 | 2     | 1    | 9            | 16               |
| 16:45 | 4     | 5    | 8            | 17               |
| 17:00 | 5     | 3    | 10           | 15               |
| 17:15 | 4     | 6    | 8            | 17               |
| 17:30 | 5     | 4    | 9            | 16               |
| 17:45 | 6     | 5    | 10           | 15               |
| 18:00 | 6     | 6    | 10           | 15               |
| 18:15 | 4     | 6    | 8            | 17               |
|       | 7     | 8    | 7            | 18               |
| 18:30 | /     | ٥    | /            | 10               |







# Note:

| Parked at 7:00 and leave during the day:          | 18 |  |
|---------------------------------------------------|----|--|
| Arrive during the survey however parked at 19:00: | 19 |  |
| Vehicles not moved during survey:                 | 0  |  |





# Note:

| Parked at 7:00 and leave during the day:          | 22 |  |
|---------------------------------------------------|----|--|
| Arrive during the survey however parked at 19:00: | 19 |  |
| Vehicles not moved during survey:                 | 0  |  |





# Note:

| Parked at 7:00 and leave during the day:          | 19 |  |
|---------------------------------------------------|----|--|
| Arrive during the survey however parked at 19:00: | 12 |  |
| Vehicles not moved during survey:                 | 0  |  |





Car Park Num