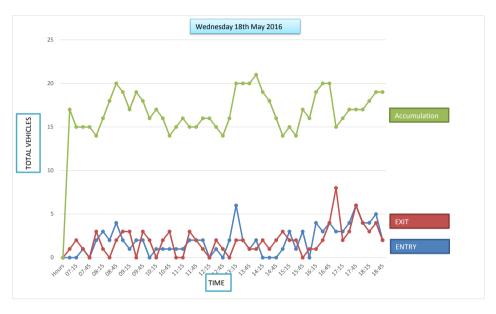

Car Park Number:

Site Lynn Street

Location Breckland District Council Date Wednesday 18th May 2016

Hours: 0700-1900

Cars parked at start 18 Total No of spaces 26 Cars parked at end 19

| Hours          | Entry | Exit | Accumulation | Spaces available |
|----------------|-------|------|--------------|------------------|
| 07:00          | 0     | 1    | 17           | 8                |
| 07:15          | 0     | 2    | 15           | 10               |
| 07:30          | 1     | 1    | 15           | 10               |
| 07:45          | 0     | 0    | 15           | 10               |
| 08:00          | 2     | 3    | 14           | 11               |
| 08:15          | 3     | 1    | 16           | 9                |
| 08:30          | 2     | 0    | 18           | 7                |
| 08:45          | 4     | 2    | 20           | 5                |
| 09:00          | 2     | 3    | 19           | 6                |
| 09:15          | 1     | 3    | 17           | 8                |
| 09:30          | 2     | 0    | 19           | 6                |
| 09:45          | 2     | 3    | 18           | 7                |
| 10:00          | 0     | 2    | 16           | 9                |
| 10:15          | 1     | 0    | 17           | 8                |
| 10:30          | 1     | 2    | 16           | 9                |
| 10:45          | 1     | 3    | 14           | 11               |
| 11:00          | 1     | 0    | 15           | 10               |
| 11:15          | 1     | 0    | 16           | 9                |
| 11:30          | 2     | 3    | 15           | 10               |
| 11:45          | 2     | 2    | 15           | 10               |
| 12:00          | 2     | 1    | 16           | 9                |
| 12:15          | 0     | 0    | 16           | 9                |
| 12:30          | 1     | 2    | 15           | 10               |
| 12:45          | 0     | 1    | 14           | 11               |
| 13:00          | 2     | 0    | 16           | 9                |
| 13:15          | 6     | 2    | 20           | 5                |
| 13:30          | 2     | 2    | 20           | 5                |
| 13:45          | 1     | 1    | 20           | 5                |
| 14:00          | 2     | 1    | 21           | 4                |
| 14:15          | 0     | 2    | 19           | 6                |
| 14:30          | 0     | 1    | 18           | 7                |
| 14:45          | 0     | 2    | 16           | 9                |
| 15:00          | 1     | 3    | 14           | 11               |
| 15:15          | 3     | 2    | 15           | 10               |
| 15:30          | 1     | 2    | 14           | 11               |
| 15:45          | 3     | 0    | 17           | 8                |
| 16:00          | 0     | 1    | 16           | 9                |
| 16:15          | 4     | 1    | 19           | 6                |
| 16:30          | 3     | 2    | 20           | 5                |
| 16:45          | 4     | 4    | 20           | 5                |
| 17:00          | 3     | 8    | 15           | 10               |
| 17:15          | 3     | 2    | 16           | 9                |
|                | 4     | 3    | 17           | 8                |
| 17:30<br>17:45 | 6     | 6    | 17           | 8                |
|                | 4     | 4    |              |                  |
| 18:00          |       |      | 17           | <u>8</u><br>7    |
| 18:15          | 4     | 3    | 18           |                  |
| 18:30          | 5     | 4    | 19           | 6                |
| 18:45          | 2     | 2    | 19           | 6                |