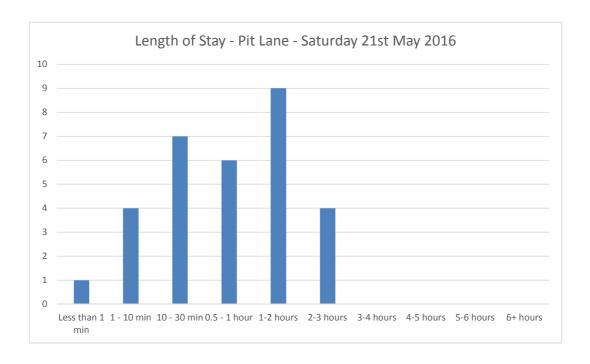

Car Park Number: 13

Site Pit Lane

Location Breckland District Council
Date Saturday 21/05/2016

Hours: 0700-1900

Cars parked at start Total No of spaces Cars parked at end

| 0 |  |
|---|--|
| 6 |  |
| 0 |  |

| Hours | Entry | Exit | Accumulation | Spaces available |
|-------|-------|------|--------------|------------------|
| 07:00 | 0     | 0    | 0            | 6                |
| 07:15 | 2     | 0    | 2            | 4                |
| 07:30 | 0     | 0    | 2            | 4                |
| 07:45 | 1     | 0    | 3            | 3                |
| 08:00 | 0     | 0    | 3            | 3                |
| 08:15 | 0     | 1    | 2            | 4                |
| 08:30 | 0     | 0    | 2            | 4                |
| 08:45 | 2     | 1    | 3            | 3                |
| 09:00 | 2     | 1    | 4            | 2                |
| 09:15 | 0     | 1    | 3            | 3                |
| 09:30 | 0     | 1    | 2            | 4                |
| 09:45 | 0     | 1    | 1            | 5                |
| 10:00 | 3     | 1    | 3            | 3                |
| 10:15 | 1     | 0    | 4            | 2                |
| 10:30 | 0     | 1    | 3            | 3                |
| 10:45 | 3     | 0    | 6            | 0                |
| 11:00 | 0     | 0    | 6            | 0                |
| 11:15 | 0     | 1    | 5            | 1                |
| 11:30 | 1     | 1    | 5            | 1                |
| 11:45 | 0     | 0    | 5            | 1                |
| 12:00 | 1     | 1    | 5            | 1                |
| 12:15 | 0     | 2    | 3            | 3                |
| 12:30 | 1     | 3    | 1            | 5                |
| 12:45 | 1     | 0    | 2            | 4                |
| 13:00 | 5     | 2    | 5            | 1                |
| 13:15 | 1     | 1    | 5            | 1                |
| 13:30 | 1     | 1    | 5            | 1                |
| 13:45 | 1     | 1    | 5            | 1                |
| 14:00 | 1     | 1    | 5            | 1                |
| 14:15 | 0     | 3    | 2            | 4                |
| 14:30 | 2     | 2    | 2            | 4                |
| 14:45 | 0     | 1    | 1            | 5                |
| 15:00 | 0     | 0    | 1            | 5                |
| 15:15 | 1     | 0    | 2            | 4                |
| 15:30 | 0     | 1    | 1            | 5                |
| 15:45 | 0     | 0    | 1            | 5                |
| 16:00 | 1     | 1    | 1            | 5                |
| 16:15 | 0     | 1    | 0            | 6                |
| 16:30 | 0     | 0    | 0            | 6                |
| 16:45 | 0     | 0    | 0            | 6                |
| 17:00 | 0     | 0    | 0            | 6                |
| 17:15 | 0     | 0    | 0            | 6                |
| 17:30 | 0     | 0    | 0            | 6                |
| 17:45 | 0     | 0    | 0            | 6                |
| 18:00 | 0     | 0    | 0            | 6                |
| 18:15 | 0     | 0    | 0            | 6                |
| 18:30 | 0     | 0    | 0            | 6                |
| 18:45 | 0     | 0    | 0            | 6                |