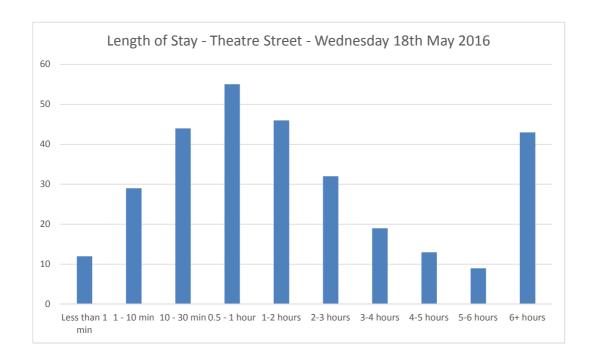

Car Park Number:

Date

Site Theatre Street
Location Breckland District Council

Hours: 0700-1900

 Cars parked at start
 39

 Total No of spaces
 266

 Cars parked at end
 47

Wednesday 18th May 2016

| Hours | Entry | Exit | Accumulation | Spaces available |
|-------|-------|------|--------------|------------------|
| 07:00 | 5     | 1    | 43           | 227              |
| 07:15 | 5     | 0    | 48           | 222              |
| 07:30 | 2     | 2    | 48           | 222              |
| 07:45 | 8     | 0    | 56           | 214              |
| 08:00 | 3     | 1    | 58           | 212              |
| 08:15 | 11    | 3    | 66           | 204              |
| 08:30 | 16    | 3    | 79           | 191              |
| 08:45 | 12    | 4    | 87           | 183              |
| 09:00 | 10    | 2    | 95           | 175              |
| 09:15 | 11    | 7    | 99           | 171              |
| 09:30 | 16    | 1    | 114          | 156              |
| 09:45 | 12    | 3    | 123          | 147              |
| 10:00 | 9     | 4    | 128          | 142              |
| 10:15 | 11    | 2    | 137          | 133              |
| 10:30 | 13    | 2    | 148          | 122              |
| 10:45 | 5     | 8    | 145          | 125              |
| 11:00 | 7     | 9    | 143          | 127              |
| 11:15 | 9     | 7    | 145          | 125              |
| 11:30 | 14    | 7    | 152          | 118              |
| 11:45 | 5     | 9    | 148          | 122              |
| 12:00 | 10    | 8    | 150          | 120              |
| 12:15 | 13    | 14   | 149          | 121              |
| 12:30 | 7     | 12   | 144          | 126              |
| 12:45 | 9     | 14   | 139          | 131              |
| 13:00 | 9     | 9    | 139          | 131              |
| 13:15 | 3     | 10   | 132          | 138              |
| 13:30 | 5     | 10   | 127          | 143              |
| 13:45 | 3     | 2    | 128          | 142              |
| 14:00 | 12    | 8    | 132          | 138              |
| 14:15 | 8     | 11   | 129          | 141              |
| 14:30 | 6     | 12   | 123          | 147              |
| 14:45 | 12    | 11   | 124          | 146              |
| 15:00 | 7     | 12   | 119          | 151              |
| 15:15 | 3     | 7    | 115          | 155              |
| 15:30 | 6     | 4    | 117          | 153              |
| 15:45 | 5     | 16   | 106          | 164              |
| 16:00 | 2     | 18   | 90           | 180              |
| 16:15 | 4     | 12   | 82           | 188              |
| 16:30 | 1     | 10   | 73           | 197              |
| 16:45 | 2     | 3    | 73           | 197              |
| 17:00 | 0     | 15   | 57           | 213              |
| 17:00 | 4     | 6    | 55           | 215              |
|       |       |      | _            |                  |
| 17:30 | 1     | 5    | 51           | 219              |
| 17:45 | 3     | 4    | 50           | 220              |
| 18:00 | 0     | 2    | 48           | 222              |
| 18:15 | 5     | 5    | 49<br>47     | 221<br>223       |
| 18:30 | 3     |      |              |                  |