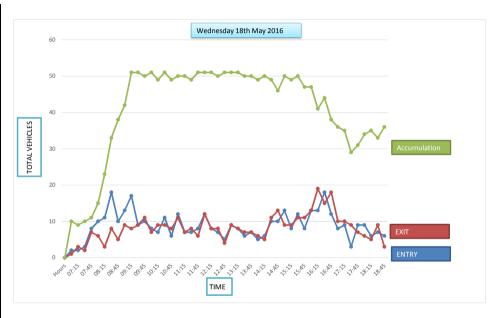

Car Park Number:

Site Lynn Street

Location Breckland District Council Date Wednesday 18th May 2016

Hours: 0700-1900

Cars parked at start 18 Total No of spaces 26 Cars parked at end 19

| Hours          | Entry | Exit | Accumulation | Spaces available |
|----------------|-------|------|--------------|------------------|
| 07:00          | 0     | 1    | 17           | 8                |
| 07:15          | 0     | 2    | 15           | 10               |
| 07:30          | 1     | 1    | 15           | 10               |
| 07:45          | 0     | 0    | 15           | 10               |
| 08:00          | 2     | 3    | 14           | 11               |
| 08:15          | 3     | 1    | 16           | 9                |
| 08:30          | 2     | 0    | 18           | 7                |
| 08:45          | 4     | 2    | 20           | 5                |
| 09:00          | 2     | 3    | 19           | 6                |
| 09:15          | 1     | 3    | 17           | 8                |
| 09:30          | 2     | 0    | 19           | 6                |
| 09:45          | 2     | 3    | 18           | 7                |
| 10:00          | 0     | 2    | 16           | 9                |
| 10:15          | 1     | 0    | 17           | 8                |
| 10:30          | 1     | 2    | 16           | 9                |
| 10:45          | 1     | 3    | 14           | 11               |
| 11:00          | 1     | 0    | 15           | 10               |
| 11:15          | 1     | 0    | 16           | 9                |
| 11:30          | 2     | 3    | 15           | 10               |
| 11:45          | 2     | 2    | 15           | 10               |
| 12:00          | 2     | 1    | 16           | 9                |
| 12:15          | 0     | 0    | 16           | 9                |
| 12:30          | 1     | 2    | 15           | 10               |
| 12:45          | 0     | 1    | 14           | 11               |
| 13:00          | 2     | 0    | 16           | 9                |
| 13:15          | 6     | 2    | 20           | 5                |
| 13:30          | 2     | 2    | 20           | 5                |
| 13:45          | 1     | 1    | 20           | 5                |
| 14:00          | 2     | 1    | 21           | 4                |
| 14:15          | 0     | 2    | 19           | 6                |
| 14:30          | 0     | 1    | 18           | 7                |
| 14:45          | 0     | 2    | 16           | 9                |
| 15:00          | 1     | 3    | 14           | 11               |
| 15:15          | 3     | 2    | 15           | 10               |
| 15:30          | 1     | 2    | 14           | 11               |
| 15:45          | 3     | 0    | 17           | 8                |
| 16:00          | 0     | 1    | 16           | 9                |
| 16:15          | 4     | 1    | 19           | 6                |
| 16:30          | 3     | 2    | 20           | 5                |
| 16:45          | 4     | 4    | 20           | 5                |
| 17:00          | 3     | 8    | 15           | 10               |
| 17:15          | 3     | 2    | 16           | 9                |
|                | 4     | 3    | 17           | 8                |
| 17:30<br>17:45 | 6     | 6    | 17           | 8                |
|                | 4     | 4    |              |                  |
| 18:00          |       |      | 17           | <u>8</u><br>7    |
| 18:15          | 4     | 3    | 18           |                  |
| 18:30          | 5     | 4    | 19           | 6                |
| 18:45          | 2     | 2    | 19           | 6                |