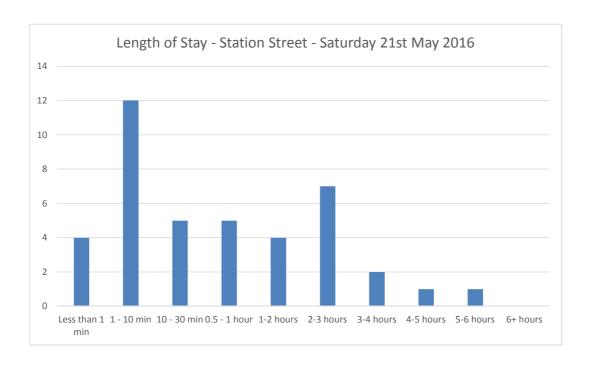

Car Park Number:

Date

Site Station Street
Location Breckland District Council

Hours: 0700-1900

 Cars parked at start
 24

 Total No of spaces
 26

 Cars parked at end
 19

Saturday 21st May 2016

| Hours | Entry | Exit | Accumulation | Spaces available |
|-------|-------|------|--------------|------------------|
| 07:00 | 0     | 0    | 24           | 2                |
| 07:15 | 0     | 0    | 24           | 2                |
| 07:30 | 1     | 0    | 25           | 1                |
| 07:45 | 2     | 0    | 27           | -1               |
| 08:00 | 1     | 1    | 27           | -1               |
| 08:15 | 0     | 1    | 26           | 0                |
| 08:30 | 0     | 1    | 25           | 1                |
| 08:45 | 0     | 0    | 25           | 1                |
| 09:00 | 1     | 1    | 25           | 1                |
| 09:15 | 2     | 0    | 27           | -1               |
| 09:30 | 2     | 2    | 27           | -1               |
| 09:45 | 0     | 0    | 27           | -1               |
| 10:00 | 2     | 1    | 28           | -2               |
| 10:15 | 1     | 2    | 27           | -1               |
| 10:30 | 0     | 0    | 27           | -1               |
| 10:45 | 2     | 3    | 26           | 0                |
| 11:00 | 3     | 0    | 29           | -3               |
| 11:15 | 3     | 1    | 31           | -5               |
| 11:30 | 2     | 1    | 32           | -6               |
| 11:45 | 0     | 0    | 32           | -6               |
| 12:00 | 0     | 2    | 30           | -4               |
| 12:15 | 1     | 4    | 27           | -1               |
| 12:30 | 6     | 6    | 27           | -1               |
| 12:45 | 1     | 3    | 25           | 1                |
| 13:00 | 1     | 1    | 25           | 1                |
| 13:15 | 0     | 1    | 24           | 2                |
| 13:30 | 1     | 2    | 23           | 3                |
| 13:45 | 0     | 1    | 22           | 4                |
| 14:00 | 0     | 0    | 22           | 4                |
| 14:15 | 1     | 1    | 22           | 4                |
| 14:30 | 1     | 2    | 21           | 5                |
| 14:45 | 0     | 0    | 21           | 5                |
| 15:00 | 0     | 0    | 21           | 5                |
| 15:15 | 1     | 1    | 21           | 5                |
| 15:30 | 0     | 0    | 21           | 5                |
| 15:45 | 2     | 0    | 23           | 3                |
| 16:00 | 0     | 2    | 21           | 5                |
| 16:15 | 0     | 0    | 21           | 5                |
| 16:30 | 1     | 2    | 20           | 6                |
| 16:45 | 1     | 0    | 21           | 5                |
| 17:00 | 2     | 3    | 20           | 6                |
| 17:15 | 0     | 1    | 19           | 7                |
| 17:30 | 0     | 0    | 19           | 7                |
| 17:45 | 0     | 0    | 19           | 7                |
| 18:00 | 0     | 0    | 19           | 7                |
| 18:15 | 0     | 1    | 18           | 8                |
| 18:30 | 2     | 1    | 19           | 7                |
| 18:45 | 0     | 0    | 19           | 7                |