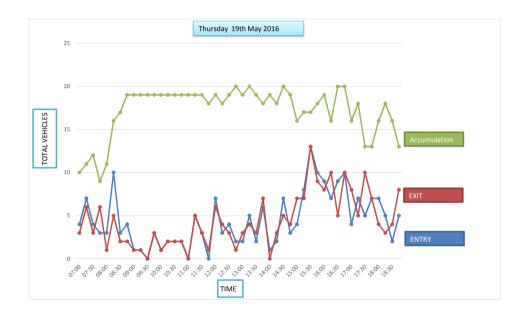

Car Park Number:

Site Station Street

Location Breckland District Council
Date Thursday 19th May 2016

Hours: 0700-1900

Cars parked at start Total No of spaces Cars parked at end

| Г | 26 |  |
|---|----|--|
| Γ | 26 |  |
| Г | 22 |  |

| Hours | Entry | Exit | Accumulation | Spaces available |
|-------|-------|------|--------------|------------------|
| 07:00 | 0     | 0    | 26           | 0                |
| 07:15 | 0     | 0    | 26           | 0                |
| 07:30 | 0     | 0    | 26           | 0                |
| 07:45 | 0     | 0    | 26           | 0                |
| 08:00 | 0     | 0    | 26           | 0                |
| 08:15 | 0     | 0    | 26           | 0                |
| 08:30 | 1     | 0    | 27           | -1               |
| 08:45 | 1     | 0    | 28           | -2               |
| 09:00 | 1     | 0    | 29           | -3               |
| 09:15 | 5     | 0    | 34           | -8               |
| 09:30 | 9     | 5    | 38           | -12              |
| 09:45 | 3     | 2    | 39           | -13              |
| 10:00 | 0     | 2    | 37           | -11              |
| 10:15 | 3     | 3    | 37           | -11              |
| 10:30 | 1     | 2    | 36           | -10              |
| 10:45 | 0     | 1    | 35           | -9               |
| 11:00 | 0     | 0    | 35           | -9               |
| 11:15 | 3     | 0    | 38           | -12              |
| 11:30 | 1     | 1    | 38           | -12              |
| 11:45 | 0     | 2    | 36           | -10              |
| 12:00 | 0     | 0    | 36           | -10              |
| 12:15 | 1     | 2    | 35           | -9               |
| 12:30 | 0     | 0    | 35           | -9               |
| 12:45 | 1     | 0    | 36           | -10              |
| 13:00 | 1     | 5    | 32           | -6               |
| 13:15 | 1     | 0    | 33           | -7               |
| 13:30 | 1     | 1    | 33           | -7               |
| 13:45 | 2     | 2    | 33           | -7               |
| 14:00 | 1     | 3    | 31           | -5               |
| 14:15 | 5     | 2    | 34           | -8               |
| 14:30 | 2     | 9    | 27           | -1               |
| 14:45 | 1     | 1    | 27           | -1               |
| 15:00 | 0     | 0    | 27           | -1               |
| 15:15 | 2     | 1    | 28           | -2               |
| 15:30 | 1     | 2    | 27           | -1               |
| 15:45 | 0     | 0    | 27           | -1               |
| 16:00 | 1     | 2    | 26           | 0                |
| 16:15 | 3     | 4    | 25           | 1                |
| 16:30 | 4     | 3    | 26           | 0                |
| 16:45 | 2     | 2    | 26           | 0                |
| 17:00 | 0     | 5    | 21           | 5                |
| 17:15 | 2     | 0    | 23           | 3                |
| 17:30 | 2     | 1    | 24           | 2                |
| 17:45 | 1     | 3    | 22           | 4                |
| 18:00 | 0     | 0    | 22           | 4                |
| 18:15 | 0     | 0    | 22           | 4                |
| 18:30 | 0     | 0    | 22           | 4                |
| 10.50 | v     | U    | 22           |                  |