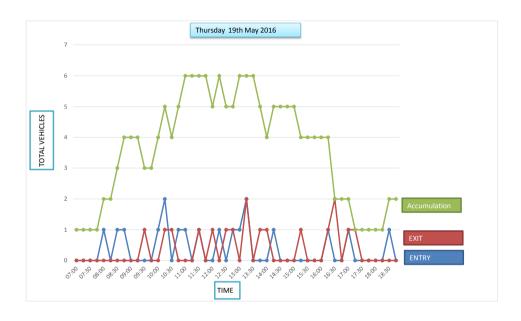

#### **Car Park Accumulation**

Car Park Number: 13

Site Pit Lane

Location Breckland District Council
Date Thursday 19/05/2016

Hours: 0700-1900

Hours: 0700-1900

1 6

| Hours          | Entry | Exit | Accumulation | Spaces available |
|----------------|-------|------|--------------|------------------|
| 07:00          | 0     | 0    | 1            | 5                |
| 07:15          | 0     | 0    | 1            | 5                |
| 07:30          | 0     | 0    | 1            | 5                |
| 07:45          | 0     | 0    | 1            | 5                |
| 08:00          | 1     | 0    | 2            | 4                |
| 08:15          | 0     | 0    | 2            | 4                |
| 08:30          | 1     | 0    | 3            | 3                |
| 08:45          | 1     | 0    | 4            | 2                |
| 09:00          | 0     | 0    | 4            | 2                |
| 09:15          | 0     | 0    | 4            | 2                |
| 09:30          | 0     | 1    | 3            | 3                |
| 09:45          | 0     | 0    | 3            | 3                |
| 10:00          | 1     | 0    | 4            | 2                |
| 10:15          | 2     | 1    | 5            | 1                |
| 10:30          | 0     | 1    | 4            | 2                |
| 10:45          | 1     | 0    | 5            | 1                |
| 11:00          | 1     | 0    | 6            | 0                |
| 11:15          | 0     | 0    | 6            | 0                |
| 11:30          | 1     | 1    | 6            | 0                |
| 11:45          | 0     | 0    | 6            | 0                |
| 12:00          | 0     | 1    | 5            | 1                |
| 12:15          | 1     | 0    | 6            | 0                |
| 12:30          | 0     | 1    | 5            | 1                |
| 12:45          | 1     | 1    | 5            | 1                |
| 13:00          | 1     | 0    | 6            | 0                |
| 13:15          | 2     | 2    | 6            | 0                |
| 13:30          | 0     | 0    | 6            | 0                |
| 13:45          | 0     | 1    | 5            | 1                |
| 14:00          | 0     | 1    | 4            | 2                |
| 14:15          | 1     | 0    | 5            | 1                |
| 14:30          | 0     | 0    | 5            | 1                |
| 14:45          | 0     | 0    | 5            | 1                |
| 15:00          | 0     | 0    | 5            | 1                |
| 15:15          | 0     | 1    | 4            | 2                |
| 15:30          | 0     | 0    | 4            | 2                |
| 15:45          | 0     | 0    | 4            | 2                |
| 16:00          | 0     | 0    | 4            | 2                |
| 16:15          | 1     | 1    | 4            | 2                |
| 16:30          | 0     | 2    | 2            | 4                |
| 16:45          | 0     | 0    | 2            | 4                |
| 17:00          | 1     | 1    | 2            | 4                |
| 17:15          | 0     | 1    | 1            | 5                |
| 17:30          | 0     | 0    | 1            | 5                |
| 17:45          | 0     | 0    | 1            | 5                |
| 18:00          | 0     | 0    | 1            | 5                |
|                | U     | U    | 1            | J                |
|                | 0     | 0    | 1            | 5                |
| 18:15<br>18:30 | 0 1   | 0    | 2            | 5<br>4           |