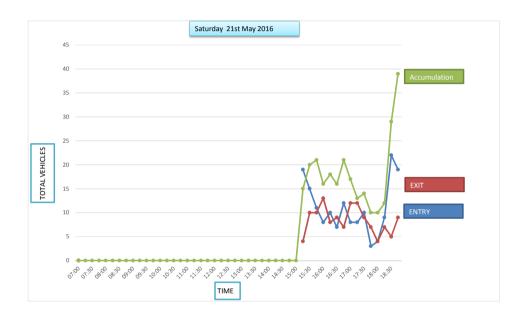

Car Park Number: 12

Site Market Place

Location Breckland District Council
Date Saturday 21st May 2016

Hours: 0700-1900

 Cars parked at start
 0

 Total No of spaces
 58

 Cars parked at end
 44

| Hours          | Entry         | Exit          | Accumulation | Spaces available |
|----------------|---------------|---------------|--------------|------------------|
| 07:00          | Closed Market | Closed Market | 0            | 58               |
| 07:15          |               |               | 0            | 58               |
| 07:30          |               |               | 0            | 58               |
| 07:45          |               |               | 0            | 58               |
| 08:00          |               |               | 0            | 58               |
| 08:15          |               |               | 0            | 58               |
| 08:30          |               |               | 0            | 58               |
| 08:45          |               |               | 0            | 58               |
| 09:00          |               |               | 0            | 58               |
| 09:15          |               |               | 0            | 58               |
| 09:30          |               |               | 0            | 58               |
| 09:45          |               |               | 0            | 58               |
| 10:00          |               |               | 0            | 58               |
| 10:15          |               |               | 0            | 58               |
| 10:30          |               |               | 0            | 58               |
| 10:45          |               |               | 0            | 58               |
| 11:00          |               |               | 0            | 58               |
| 11:15          |               |               | 0            | 58               |
| 11:30          |               |               | 0            | 58               |
| 11:45          |               |               | 0            | 58               |
| 12:00          |               |               | 0            | 58               |
| 12:15          |               |               | 0            | 58               |
| 12:30          |               |               | 0            | 58               |
| 12:45          |               |               | 0            | 58               |
| 13:00          |               |               | 0            | 58               |
| 13:15          |               |               | 0            | 58               |
| 13:30          |               |               | 0            | 58               |
| 13:45          |               |               | 0            | 58               |
| 14:00          |               |               | 0            | 58               |
| 14:15          |               |               | 0            | 58               |
| 14:30          |               |               | 0            | 58               |
| 14:45          |               |               | 0            | 58               |
| 15:00          |               |               | 0            | 58               |
| 15:15          | 19            | 4             | 15           | 43               |
|                |               |               |              |                  |
| 15:30<br>15:45 | 15<br>11      | 10<br>10      | 20<br>21     | 38<br>37         |
|                | 8             | 13            | 16           | 42               |
| 16:00<br>16:15 | 10            | 8             | 18           | 42               |
| 16:30          | 7             | 9             | 16           | 40               |
| 16:30          | 12            | 7             | 21           | 37               |
| 17:00          | 8             | 12            | 17           | 41               |
| 17:00          | 8             | 12            | 17           | 41               |
|                |               | 9             |              | 45               |
| 17:30          | 10            |               | 14           |                  |
| 17:45          | 3             | 7             | 10           | 48               |
| 18:00          | 4             | 4             | 10           | 48               |
| 18:15          | 9             | 7             | 12           | 46               |
| 18:30          | 22            | 5             | 29           | 29               |

## Note:

| Parked at 7:00 and leave during the day:          | 0  |  |
|---------------------------------------------------|----|--|
| Arrive during the survey however parked at 19:00: | 44 |  |
| Vehicles not moved during survey:                 | 0  |  |