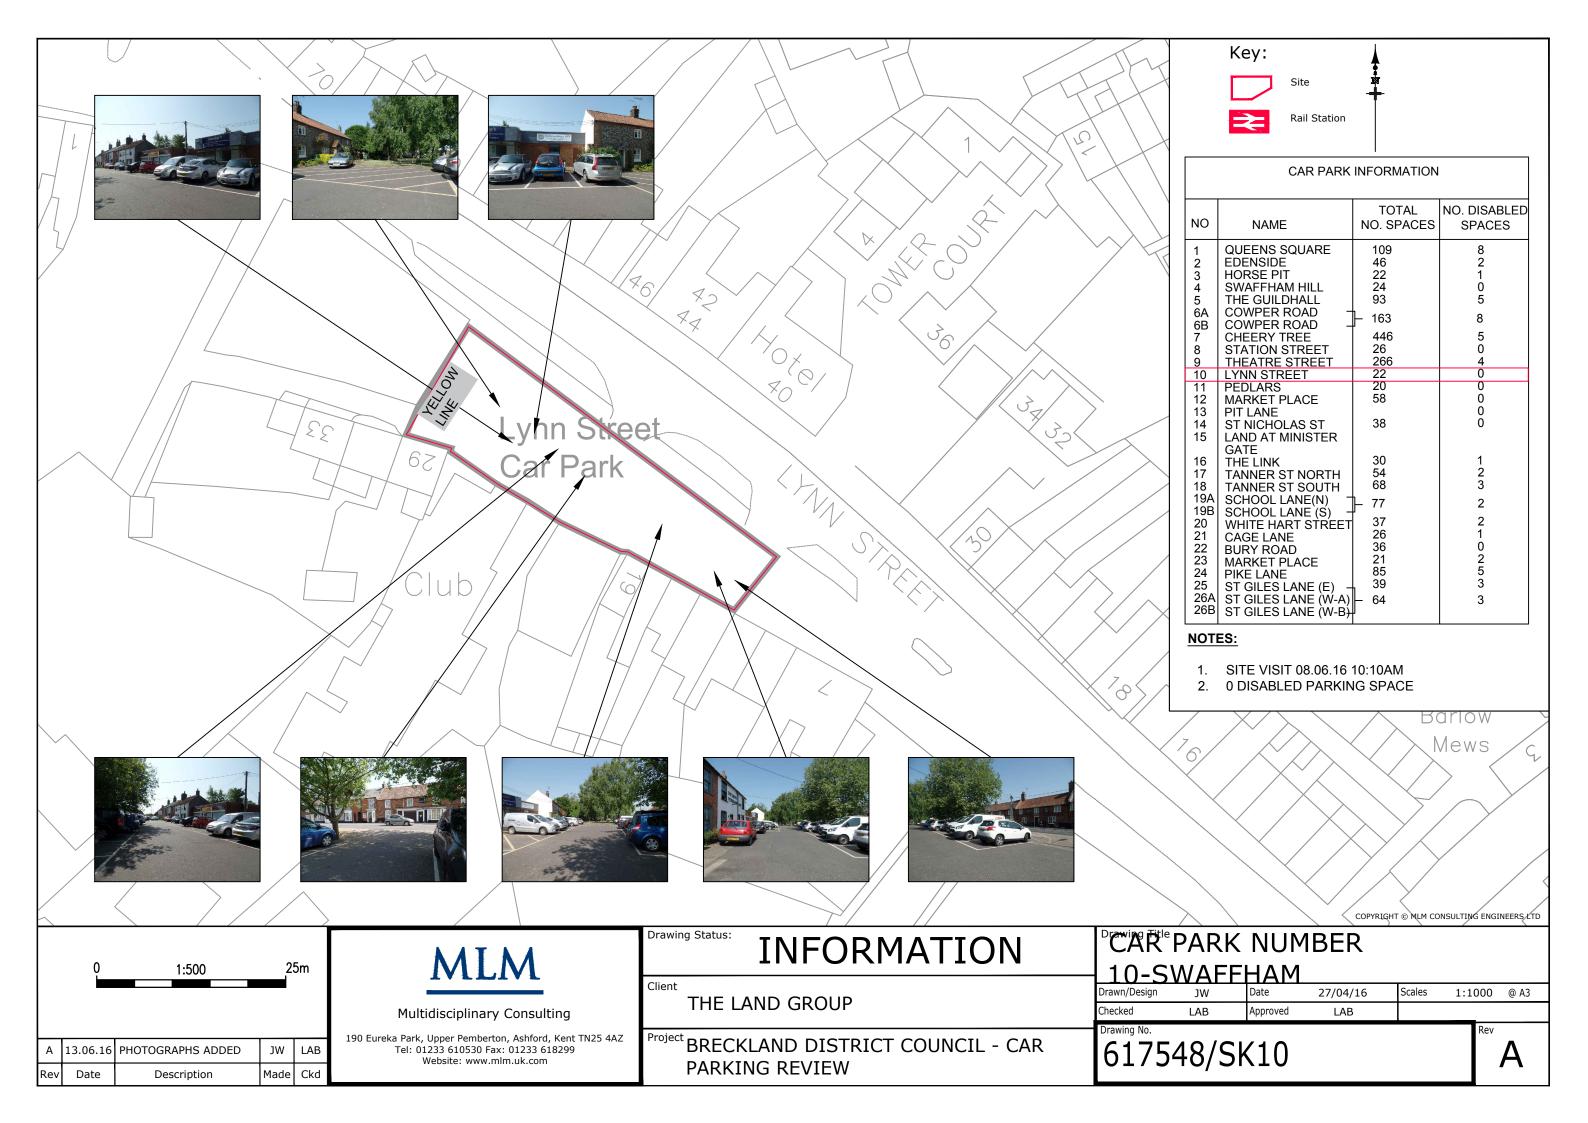

|







# Note:

| Parked at 7:00 and leave during the day:          | 21 |  |
|---------------------------------------------------|----|--|
| Arrive during the survey however parked at 19:00: | 29 |  |
| Vehicles not moved during survey:                 | 18 |  |





# Note:

| Parked at 7:00 and leave during the day:          | 29 |  |
|---------------------------------------------------|----|--|
| Arrive during the survey however parked at 19:00: | 28 |  |
| Vehicles not moved during survey:                 | 13 |  |





# Note:

| Parked at 7:00 and leave during the day:          | 32 |  |
|---------------------------------------------------|----|--|
| Arrive during the survey however parked at 19:00: | 33 |  |
| Vehicles not moved during survey:                 | 15 |  |





Car Park Number:

Site Lynn Street

Location Breckland District Council Date Wednesday 18th May 2016

Hours: 0700-1900

Cars parked at start 18 Total No of spaces 26 Cars parked at end 19

| Hours          | Entry | Exit | Accumulation | Spaces available |
|----------------|-------|------|--------------|------------------|
| 07:00          | 0     | 1    | 17           | 8                |
| 07:15          | 0     | 2    | 15           | 10               |
| 07:30          | 1     | 1    | 15           | 10               |
| 07:45          | 0     | 0    | 15           | 10               |
| 08:00          | 2     | 3    | 14           | 11               |
| 08:15          | 3     | 1    | 16           | 9                |
| 08:30          | 2     | 0    | 18           | 7