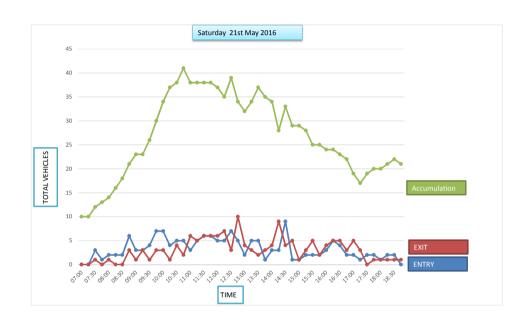

#### **Car Park Accumulation**

| Car Park Number: | 14                         |
|------------------|----------------------------|
| Site             | St Nicholas Street         |
| Location         | Breckland District Council |
| Date             | Saturday 14/05/2016        |
| Hours:           | 0700-1900                  |
|                  |                            |

| Cars parked at start |
|----------------------|
| Total No of spaces   |
| Cars parked at end   |

| 07.00101413 $07.15$ 001413 $07.30$ 001413 $07.45$ 101512 $08.00$ 41189 $08.15$ 011710 $08.30$ 111710 $08.45$ 40216 $09.00$ 21225 $09.15$ 51261 $09.30$ 8430-3 $09.45$ 4133-6 $10.00$ 5434-7 $10.15$ 7437-10 $10.30$ 1632-5 $10.45$ 4729-2 $11.00$ 6530-3 $11.15$ 8632-5 $11.30$ 3134-7 $11.45$ 3730-3 $12.00$ 6333-6 $12.15$ 8536-9 $12.30$ 8341-14 $12.45$ 2439-12 $13.00$ 2633-6 $13.45$ 1430-3 $14.00$ 18234 $14.15$ 21243 $14.30$ 2230-3 $15.15$ 23261 $15.45$ 2<                                                                                                                                                                                                                                                                                                                     | Hours          | Entry | Exit | Accumulation | Spaces available |
|-------------------------------------------------------------------------------------------------------------------------------------------------------------------------------------------------------------------------------------------------------------------------------------------------------------------------------------------------------------------------------------------------------------------------------------------------------------------------------------------------------------------------------------------------------------------------------------------------------------------------------------------------------------------------------------------------------------------------------------------------------------------------------------------|----------------|-------|------|--------------|------------------|
| 07:30001413 $07:45$ 101512 $08:00$ 41189 $08:15$ 011710 $08:30$ 111710 $08:45$ 40216 $09:00$ 21225 $09:15$ 51261 $09:30$ 8430-3 $09:45$ 4133-6 $10:00$ 5434-7 $10:15$ 7437-10 $10:30$ 1632-5 $10:45$ 4729-2 $11:00$ 6530-3 $11:15$ 8632-5 $11:30$ 3134-7 $11:45$ 3730-3 $12:00$ 6333-6 $12:15$ 8536-9 $12:30$ 8341-14 $12:45$ 2439-12 $13:00$ 4637-10 $13:15$ 22237-10 $13:30$ 2633-6 $13:45$ 1430-3 $14:40$ 1130-3-3 $14:45$ 31261 $15:15$ 2230-3 $15:15$ 23261 $16:45$ <                                                                                                                                                                                                                                                                                                                | 07:00          | 1     | 0    | 14           | 13               |
| 07:45101512 $08:00$ 41189 $08:15$ 011710 $08:30$ 111710 $08:30$ 21216 $09:00$ 21225 $09:15$ 51261 $09:30$ 8430-3 $09:45$ 4133-6 $10:00$ 5434-7 $10:15$ 7437-10 $10:30$ 1632-5 $10:45$ 4729-2 $11:00$ 6530-3 $11:15$ 8632-5 $11:30$ 3134-7 $11:45$ 3730-3 $12:00$ 6333-6 $12:15$ 8536-9 $12:30$ 8341-14 $12:45$ 2439-12 $13:00$ 4637-10 $13:30$ 2633-6 $13:45$ 1430-3 $14:30$ 22230-3 $15:30$ 1130-3 $15:30$ 1130-3 $15:30$ 1130-3 $15:30$ 1130-3 $15:30$ 113-3 $17:30$ <td>07:15</td> <td>0</td> <td>0</td> <td>14</td> <td>13</td>                                                                                                                                                                                                                                                       | 07:15          | 0     | 0    | 14           | 13               |
| 08:0041189 $08:15$ 011710 $08:30$ 111710 $08:30$ 111710 $08:45$ 40216 $09:00$ 21225 $09:15$ 51261 $09:30$ 8430-3 $09:45$ 4133-6 $10:00$ 5434-7 $10:15$ 7437-10 $10:30$ 1632-5 $10:45$ 4729-2 $11:00$ 6530-3 $11:15$ 8632-5 $11:30$ 3134-7 $11:45$ 3730-3 $12:10$ 6333-6 $12:15$ 8536-9 $12:30$ 8341-14 $12:45$ 2439-12 $13:00$ 4637-10 $13:15$ 2237-10 $13:30$ 2633-6 $13:45$ 1430-3 $14:40$ 11330-3 $14:40$ 222243 $14:45$ 31261 $15:15$ 23261 $16:00$ 4628-1 $16:30$ <td>07:30</td> <td>0</td> <td>0</td> <td>14</td> <td>13</td>                                                                                                                                                                                                                                                       | 07:30          | 0     | 0    | 14           | 13               |
| 08:15011710 $08:30$ 1111710 $08:30$ 111710 $08:30$ 11225 $09:00$ 21225 $09:15$ 51261 $09:30$ 8430-3 $09:45$ 4133-6 $10:00$ 5434-7 $10:15$ 7437-10 $10:30$ 1632-5 $10:45$ 4729-2 $11:00$ 6530-3 $11:15$ 8632-5 $11:30$ 3134-7 $11:45$ 3730-3 $12:00$ 6333-6 $12:15$ 8536-9 $12:30$ 8341-14 $12:45$ 2439-12 $13:00$ 4637-10 $13:15$ 2237-10 $13:30$ 2633-6 $13:45$ 1430-3 $14:40$ 1130-3 $15:45$ 2329-2 $16:00$ 46270 $16:15$ 2329-2 $16:00$ 4628-1 $16:30$ 55261 $16:45$ </td <td>07:45</td> <td>1</td> <td>0</td> <td>15</td> <td>12</td>                                                                                                                                                                                                                                                 | 07:45          | 1     | 0    | 15           | 12               |
| 08:30111710 $08:45$ 40216 $09:00$ 21225 $09:15$ 51261 $09:30$ 8430-3 $09:45$ 4133-6 $10:00$ 5434-7 $10:15$ 7437-10 $10:30$ 1632-5 $10:45$ 4729-2 $11:00$ 6530-3 $11:15$ 8632-5 $11:30$ 3134-7 $11:45$ 3730-3 $12:15$ 8536-9 $12:30$ 8341-14 $12:45$ 2439-12 $13:00$ 4637-10 $13:30$ 2633-6 $13:45$ 1430-3 $14:45$ 31261 $14:50$ 21243 $14:45$ 31261 $15:30$ 1130-3 $15:30$ 1130-3 $15:30$ 1130-3 $15:30$ 1130-3 $15:30$ 1130-3 $15:30$ 5261 $16:30$ 55261 $16:30$ 55<                                                                                                                                                                                                                                                                                                                     | 08:00          | 4     | 1    | 18           | 9                |
| 08:4540216 $09:00$ 21225 $09:15$ 51261 $09:30$ 8430-3 $09:45$ 4133-6 $10:00$ 5434-7 $10:15$ 7437-10 $10:30$ 1632-5 $10:45$ 4729-2 $11:00$ 6530-3 $11:15$ 8632-5 $11:30$ 3134-7 $11:45$ 3730-3 $12:15$ 8536-9 $12:30$ 8341-14 $12:45$ 2439-12 $13:00$ 4637-10 $13:15$ 2237-10 $13:30$ 2633-6 $13:45$ 1430-3 $14:00$ 18234 $14:30$ 22243 $14:30$ 2230-3 $15:30$ 1130-3 $15:30$ 1130-3 $15:30$ 23261 $16:30$ 55261 $16:45$ 628-1 $17:30$ 3330-3 $17:45$ 4628-1 $17:45$ 46 <td>08:15</td> <td>0</td> <td>1</td> <td>17</td> <td>10</td>                                                                                                                                                                                                                                                       | 08:15          | 0     | 1    | 17           | 10               |
| 09:0021225 $09:15$ 51261 $09:30$ 8430-3 $09:45$ 4133-6 $10:00$ 5434-7 $10:15$ 7437-10 $10:30$ 1632-5 $10:45$ 4729-2 $11:00$ 6530-3 $11:15$ 8632-5 $11:30$ 3134-7 $11:45$ 3730-3 $12:00$ 6333-6 $12:15$ 8536-9 $12:30$ 8341-14 $12:45$ 2439-12 $13:00$ 4637-10 $13:30$ 2633-6 $13:45$ 1430-3 $14:00$ 18234 $14:15$ 21243 $14:30$ 22243 $14:30$ 23261 $15:30$ 1130-3 $15:45$ 23261 $16:30$ 55261 $16:45$ 6230-3 $17:30$ 3330-3 $17:45$ 4628-1 $17:45$ 4628-1 $16:30$ 5<                                                                                                                                                                                                                                                                                                                     | 08:30          | 1     | 1    | 17           | 10               |
| 09:1551 $26$ 1 $09:30$ 8430-3 $09:45$ 4133-6 $10:00$ 5434-7 $10:15$ 7437-10 $10:30$ 1632-5 $10:45$ 4729-2 $11:00$ 6530-3 $11:15$ 8632-5 $11:30$ 3134-7 $11:45$ 8632-5 $11:30$ 3134-7 $11:45$ 8536-9 $12:00$ 6333-6 $12:15$ 8536-9 $12:30$ 8341-14 $12:45$ 2439-12 $13:00$ 4637-10 $13:15$ 2237-10 $13:30$ 2633-6 $13:45$ 1430-3 $14:00$ 18234 $14:15$ 21243 $14:30$ 22230-3 $15:30$ 4030-3 $15:45$ 2329-2 $16:00$ 46270 $16:15$ 23261 $16:30$ 55261 $16:45$ 6230-3 $17:30$ <                                                                                                                                                                                                                                                                                                              | 08:45          | 4     | 0    | 21           | 6                |
| 09:308430-3 $09:45$ 4133-6 $10:00$ 5434-7 $10:15$ 7437-10 $10:30$ 1632-5 $10:45$ 4729-2 $11:00$ 6530-3 $11:15$ 8632-5 $11:30$ 3134-7 $11:45$ 3730-3 $12:00$ 6333-6 $12:15$ 8536-9 $12:30$ 8341-14 $12:45$ 2439-12 $13:00$ 4637-10 $13:15$ 2233-6 $13:45$ 1430-3 $14:00$ 18234 $14:15$ 21243 $14:30$ 22243 $15:15$ 2329-2 $16:00$ 46270 $16:15$ 2329-2 $16:00$ 4628-1 $16:30$ 55261 $16:30$ 55261 $16:30$ 55261 $16:30$ 5530-3 $17:30$ 3330-3 $17:45$ 4628-1 $18:30$ 6                                                                                                                                                                                                                                                                                                                     | 09:00          | 2     | 1    | 22           | 5                |
| 09:4541 $33$ -6 $10:00$ 54 $34$ -7 $10:15$ 74 $37$ -10 $10:30$ 16 $32$ -5 $10:45$ 47 $29$ -2 $11:00$ 65 $30$ -3 $11:15$ 86 $32$ -5 $11:30$ 31 $34$ -7 $11:45$ 37 $30$ -3 $12:00$ 63 $333$ -6 $12:15$ 85 $36$ -9 $12:30$ 8341-14 $12:45$ 24 $39$ -12 $13:00$ 46 $37$ -10 $13:30$ 26 $33$ -6 $13:45$ 14 $30$ -3 $14:00$ 18 $23$ 4 $14:15$ 21 $24$ $3$ $14:30$ 22 $24$ $3$ $14:45$ 31261 $15:30$ 11 $30$ -3 $15:30$ 11 $30$ -3 $15:45$ 2 $3$ $29$ -2 $16:00$ 46 $27$ $0$ $16:15$ 2 $3$ $26$ $1$ $16:30$ 55 $26$ $1$ $16:45$ 6 $28$ $-1$ $17:30$ 3 $3$ $30$ $-3$ $17:45$ 4 $6$ $28$ $-1$ $18:30$ $6$ <                                                                                                                                                                                        | 09:15          | 5     | 1    | 26           | 1                |
| 09:4541 $33$ -6 $10:00$ 54 $34$ -7 $10:15$ 74 $37$ -10 $10:30$ 16 $32$ -5 $10:45$ 47 $29$ -2 $11:00$ 65 $30$ -3 $11:15$ 86 $32$ -5 $11:30$ 31 $34$ -7 $11:45$ 37 $30$ -3 $12:00$ 63 $333$ -6 $12:15$ 85 $36$ -9 $12:30$ 8341-14 $12:45$ 24 $39$ -12 $13:00$ 46 $37$ -10 $13:30$ 26 $33$ -6 $13:45$ 14 $30$ -3 $14:00$ 18 $23$ 4 $14:15$ 21 $24$ $3$ $14:30$ 22 $24$ $3$ $14:45$ 31261 $15:30$ 11 $30$ -3 $15:30$ 11 $30$ -3 $15:45$ 2 $3$ $29$ -2 $16:00$ 46 $27$ $0$ $16:15$ 2 $3$ $26$ $1$ $16:30$ 55 $26$ $1$ $16:45$ 6 $28$ $-1$ $17:30$ 3 $3$ $30$ $-3$ $17:45$ 4 $6$ $28$ $-1$ $18:30$ $6$ <                                                                                                                                                                                        | 09:30          | 8     | 4    | 30           | -3               |
| 10:00 $5$ $4$ $34$ $-7$ $10:15$ $7$ $4$ $37$ $-10$ $10:30$ $1$ $6$ $32$ $-5$ $10:45$ $4$ $7$ $29$ $-2$ $11:00$ $6$ $5$ $30$ $-3$ $11:15$ $8$ $6$ $32$ $-5$ $11:30$ $3$ $1$ $34$ $-7$ $11:45$ $3$ $7$ $30$ $-3$ $12:00$ $6$ $3$ $33$ $-6$ $12:15$ $8$ $5$ $36$ $-9$ $12:30$ $8$ $3$ $41$ $-14$ $12:45$ $2$ $4$ $39$ $-12$ $13:00$ $4$ $6$ $37$ $-10$ $13:30$ $2$ $6$ $33$ $-6$ $13:45$ $1$ $4$ $30$ $-3$ $14:00$ $1$ $8$ $23$ $4$ $14:30$ $2$ $2$ $24$ $3$ $14:30$ $2$ $2$ $24$ $3$ $14:30$ $2$ $2$ $30$ $-3$ $15:50$ $4$ $0$ $30$ $-3$ $15:51$ $2$ $3$ $29$ $-2$ $16:00$ $4$ $6$ $27$ $0$ $16:15$ $2$ $3$ $26$ $1$ $16:30$ $5$ $5$ $26$ $1$ $16:30$ $5$ $5$ $26$ $1$ $16:30$ $5$ $5$ $26$ $1$ $16:30$ $5$ $5$ $26$ $1$ $16:45$ </td <td></td> <td>4</td> <td>1</td> <td>33</td> <td></td> |                | 4     | 1    | 33           |                  |
| 10:1574 $37$ $-10$ $10:30$ 16 $32$ $-5$ $10:45$ 47 $29$ $-2$ $11:00$ 65 $30$ $-3$ $11:15$ 86 $32$ $-5$ $11:30$ 31 $34$ $-7$ $11:45$ 37 $30$ $-3$ $12:00$ 63 $33$ $-6$ $12:15$ 85 $36$ $-9$ $12:30$ 83 $41$ $-14$ $12:45$ 24 $39$ $-12$ $13:00$ 46 $37$ $-10$ $13:15$ 22 $37$ $-10$ $13:30$ 26 $33$ $-6$ $13:45$ 14 $30$ $-3$ $14:00$ 18 $23$ $4$ $14:30$ 22 $24$ $3$ $14:45$ 31 $26$ 1 $15:30$ 11 $30$ $-3$ $15:30$ 11 $30$ $-3$ $15:30$ 11 $30$ $-3$ $15:45$ 23 $29$ $-2$ $16:00$ 4 $6$ $28$ $-1$ $16:30$ 55 $26$ $1$ $16:30$ 55 $30$ $-3$ $17:30$ 33 $30$ $-3$ $17:45$ 4 $6$ $28$ $-1$ $18:30$ $6$ $4$ $27$ $0$                                                                                                                                                                         |                |       |      |              |                  |
| 10:3016 $32$ .5 $10:45$ 47 $29$ .2 $11:00$ 65 $30$ .3 $11:15$ 86 $32$ .5 $11:30$ 31 $34$ .7 $11:45$ 37 $30$ .3 $12:00$ 63 $33$ .6 $12:15$ 85 $36$ .9 $12:30$ 83 $41$ .14 $12:45$ 24 $39$ .12 $13:00$ 46 $37$ .10 $13:15$ 22 $37$ .10 $13:30$ 26 $33$ .6 $13:45$ 14 $30$ .3 $14:00$ 18 $23$ 4 $14:15$ 21 $24$ $3$ $14:30$ 22 $24$ $3$ $15:15$ 22 $30$ .3 $15:30$ 11 $30$ .3 $15:30$ 11 $30$ .3 $15:45$ 23 $29$ .2 $16:00$ 46 $27$ 0 $16:15$ 23 $26$ 1 $16:30$ 55 $26$ 1 $16:30$ 55 $26$ 1 $16:30$ 55 $30$ .3 $17:30$ 33 $30$ .3 $17:45$ 4 $6$ $28$ .1 $18:30$ 64 $27$ $0$                                                                                                                                                                                                                  |                |       | 4    | 37           | -10              |
| 10:4547 $29$ $-2$ $11:00$ 65 $30$ $-3$ $11:15$ 86 $32$ $-5$ $11:30$ 31 $34$ $-7$ $11:45$ 37 $30$ $-3$ $12:00$ 63 $333$ $-6$ $12:15$ 85 $36$ $-9$ $12:30$ 83 $41$ $-14$ $12:45$ 24 $39$ $-12$ $13:00$ 46 $37$ $-10$ $13:15$ 22 $37$ $-10$ $13:30$ 26 $33$ $-6$ $13:45$ 14 $30$ $-3$ $14:00$ 18 $23$ $4$ $14:30$ 22 $24$ $3$ $14:30$ 22 $24$ $3$ $14:30$ 22 $24$ $3$ $15:50$ 40 $30$ $-3$ $15:30$ 11 $30$ $-3$ $15:30$ 11 $30$ $-3$ $15:30$ 11 $30$ $-3$ $15:45$ 2 $3$ $29$ $-2$ $16:00$ 46 $28$ $-1$ $16:30$ 55 $26$ $1$ $16:45$ 6 $2$ $30$ $-3$ $17:30$ 3 $3$ $30$ $-3$ $17:45$ 4 $6$ $28$ $-1$ $18:30$ $6$ $4$ $27$ $0$                                                                                                                                                                  |                |       |      |              |                  |
| 11:006530-311:158632-511:303134-711:453730-312:006333-612:158536-912:308341-1412:452439-1213:004637-1013:152237-1013:302633-613:451430-314:001823414:152124314:3022230-315:301130-315:301130-315:452329-216:004627016:152326116:305526116:456230-317:303330-317:454628-117:454628-118:3064270                                                                                                                                                                                                                                                                                                                                                                                                                                                                                             |                |       |      |              |                  |
| 11:1586 $32$ $-5$ $11:30$ 31 $34$ $-7$ $11:30$ 31 $34$ $-7$ $11:45$ 37 $30$ $-3$ $12:00$ 63 $33$ $-6$ $12:15$ 85 $36$ $-9$ $12:30$ 83 $41$ $-14$ $12:45$ 24 $39$ $-12$ $13:00$ 46 $37$ $-10$ $13:15$ 22 $37$ $-10$ $13:30$ 26 $33$ $-6$ $13:45$ 14 $30$ $-3$ $14:00$ 18 $23$ $4$ $14:15$ 21 $24$ $3$ $14:30$ 22 $24$ $3$ $14:45$ 31 $26$ 1 $15:50$ 22 $30$ $-3$ $15:55$ 22 $30$ $-3$ $15:30$ 11 $300$ $-3$ $15:45$ 2 $3$ $29$ $-2$ $16:00$ 4 $6$ $27$ $0$ $16:15$ 2 $3$ $26$ $1$ $16:30$ 5 $5$ $26$ $1$ $16:45$ $6$ $28$ $-1$ $17:30$ $3$ $3$ $30$ $-3$ $17:45$ $4$ $6$ $28$ $-1$ $18:30$ $6$ $4$ $30$ $-3$ $17:45$ $4$ $6$ $28$ $-1$ $18:30$ $6$                                                                                                                                         |                |       |      |              |                  |
| 11:3031 $34$ .7 $11:45$ 37 $30$ .3 $12:00$ 63 $33$ .6 $12:15$ 85 $36$ .9 $12:30$ 83 $41$ .14 $12:45$ 24 $39$ .12 $13:00$ 46 $37$ .10 $13:15$ 22 $33$ .6 $13:45$ 14 $30$ .3 $14:00$ 18 $23$ 4 $14:30$ 26 $33$ .6 $13:45$ 14 $30$ .3 $14:00$ 18 $23$ 4 $14:30$ 222 $24$ $3$ $14:45$ 31 $26$ 1 $15:50$ 22 $30$ .3 $15:55$ 22 $30$ .3 $15:30$ 11 $30$ .3 $15:45$ 23 $29$ .2 $16:00$ 46 $27$ 0 $16:15$ 23 $26$ 1 $16:30$ 55 $26$ 1 $16:45$ 62 $30$ .3 $17:30$ 33 $30$ .3 $17:45$ 46 $28$ .1 $18:30$ 64 $27$ 0                                                                                                                                                                                                                                                                                  |                |       |      |              |                  |
| 11:4537 $30$ $-3$ $12:00$ 63 $33$ $-6$ $12:15$ 85 $36$ $-9$ $12:30$ 83 $41$ $-14$ $12:45$ 24 $39$ $-12$ $13:00$ 46 $37$ $-10$ $13:15$ 22 $37$ $-10$ $13:30$ 26 $33$ $-6$ $13:45$ 14 $30$ $-3$ $14:00$ 18 $23$ $4$ $14:15$ 21 $24$ $3$ $14:30$ 2224 $3$ $14:30$ 2224 $3$ $14:30$ 22 $30$ $-3$ $15:30$ 11 $30$ $-3$ $15:30$ 11 $30$ $-3$ $15:30$ 11 $30$ $-3$ $15:30$ 11 $30$ $-3$ $15:30$ 11 $30$ $-3$ $15:30$ 11 $30$ $-3$ $15:30$ 11 $30$ $-3$ $15:30$ 11 $30$ $-3$ $15:30$ 55 $26$ 1 $16:30$ 55 $26$ 1 $16:45$ 6 $28$ $-1$ $17:30$ 33 $30$ $-3$ $17:45$ 4 $6$ $28$ $-1$ $18:30$ $6$ $4$ $27$ $0$                                                                                                                                                                                        |                |       |      |              |                  |
| 12:0063 $33$ -6 $12:15$ 8536-9 $12:30$ 8341-14 $12:45$ 2439-12 $13:00$ 4637-10 $13:15$ 2237-10 $13:30$ 2633-6 $13:45$ 1430-3 $14:00$ 18234 $14:15$ 21243 $14:30$ 22243 $14:45$ 31261 $15:00$ 4030-3 $15:30$ 1130-3 $15:45$ 2329-2 $16:00$ 46270 $16:15$ 23261 $16:30$ 55261 $16:45$ 6230-3 $17:00$ 4628-1 $17:30$ 3330-3 $17:45$ 4628-1 $18:30$ 64270                                                                                                                                                                                                                                                                                                                                                                                                                                     |                |       |      |              |                  |
| 12:1585 $36$ $-9$ $12:30$ 83 $41$ $-14$ $12:30$ 83 $41$ $-14$ $12:45$ 24 $39$ $-12$ $13:00$ 46 $37$ $-10$ $13:15$ 22 $37$ $-10$ $13:30$ 26 $33$ $-6$ $13:45$ 14 $30$ $-3$ $14:00$ 18 $23$ $4$ $14:15$ 21 $24$ $3$ $14:30$ 22 $24$ $3$ $14:45$ 31 $26$ 1 $15:50$ 22 $30$ $-3$ $15:55$ 22 $30$ $-3$ $15:30$ 11 $30$ $-3$ $15:45$ 23 $29$ $-2$ $16:00$ 46 $27$ $0$ $16:15$ 23 $26$ $1$ $16:30$ 55 $26$ $1$ $16:45$ 6 $28$ $-1$ $17:15$ 75 $30$ $-3$ $17:30$ 3 $3$ $30$ $-3$ $17:45$ 4 $6$ $28$ $-1$ $18:30$ $6$ $4$ $27$ $0$                                                                                                                                                                                                                                                                 |                |       |      |              |                  |
| $12:30$ 83 $41$ $\cdot 14$ $12:45$ 24 $39$ $\cdot 12$ $13:00$ 46 $37$ $\cdot 10$ $13:15$ 22 $37$ $\cdot 10$ $13:30$ 26 $33$ $\cdot 6$ $13:45$ 14 $30$ $\cdot 3$ $14:00$ 18 $23$ 4 $14:15$ 21 $24$ $3$ $14:00$ 18 $23$ 4 $14:15$ 21 $24$ $3$ $14:30$ 22 $24$ $3$ $14:45$ 31 $26$ 1 $15:00$ 40 $30$ $-3$ $15:15$ 22 $30$ $-3$ $15:30$ 11 $30$ $-3$ $15:45$ 23 $29$ $-2$ $16:00$ 46 $27$ $0$ $16:15$ 23 $26$ $1$ $16:30$ 55 $26$ $1$ $16:45$ 62 $30$ $-3$ $17:00$ 46 $28$ $-1$ $17:15$ 75 $30$ $-3$ $17:45$ 4 $6$ $28$ $-1$ $18:00$ 64 $30$ $-3$ $18:30$ 6 $4$ $27$ $0$                                                                                                                                                                                                                      |                |       |      |              |                  |
| $\begin{array}{c ccccccccccccccccccccccccccccccccccc$                                                                                                                                                                                                                                                                                                                                                                                                                                                                                                                                                                                                                                                                                                                                     |                |       |      |              |                  |
| $\begin{array}{c ccccccccccccccccccccccccccccccccccc$                                                                                                                                                                                                                                                                                                                                                                                                                                                                                                                                                                                                                                                                                                                                     |                |       |      |              |                  |
| $\begin{array}{c ccccccccccccccccccccccccccccccccccc$                                                                                                                                                                                                                                                                                                                                                                                                                                                                                                                                                                                                                                                                                                                                     |                |       |      |              |                  |
| $\begin{array}{c ccccccccccccccccccccccccccccccccccc$                                                                                                                                                                                                                                                                                                                                                                                                                                                                                                                                                                                                                                                                                                                                     |                |       |      |              |                  |
| $\begin{array}{c ccccccccccccccccccccccccccccccccccc$                                                                                                                                                                                                                                                                                                                                                                                                                                                                                                                                                                                                                                                                                                                                     |                |       |      |              |                  |
| $\begin{array}{c c c c c c c c c c c c c c c c c c c $                                                                                                                                                                                                                                                                                                                                                                                                                                                                                                                                                                                                                                                                                                                                    |                |       |      |              |                  |
| $\begin{array}{c ccccccccccccccccccccccccccccccccccc$                                                                                                                                                                                                                                                                                                                                                                                                                                                                                                                                                                                                                                                                                                                                     |                |       |      |              |                  |
| $\begin{array}{c ccccccccccccccccccccccccccccccccccc$                                                                                                                                                                                                                                                                                                                                                                                                                                                                                                                                                                                                                                                                                                                                     |                |       |      |              |                  |
| $\begin{array}{c ccccccccccccccccccccccccccccccccccc$                                                                                                                                                                                                                                                                                                                                                                                                                                                                                                                                                                                                                                                                                                                                     |                |       |      |              | -                |
| $\begin{array}{c ccccccccccccccccccccccccccccccccccc$                                                                                                                                                                                                                                                                                                                                                                                                                                                                                                                                                                                                                                                                                                                                     |                |       |      |              |                  |
| $\begin{array}{c ccccccccccccccccccccccccccccccccccc$                                                                                                                                                                                                                                                                                                                                                                                                                                                                                                                                                                                                                                                                                                                                     |                |       |      |              |                  |
| $\begin{array}{c ccccccccccccccccccccccccccccccccccc$                                                                                                                                                                                                                                                                                                                                                                                                                                                                                                                                                                                                                                                                                                                                     |                |       |      |              |                  |
| $\begin{array}{c ccccccccccccccccccccccccccccccccccc$                                                                                                                                                                                                                                                                                                                                                                                                                                                                                                                                                                                                                                                                                                                                     |                |       |      |              |                  |
| $\begin{array}{c c c c c c c c c c c c c c c c c c c $                                                                                                                                                                                                                                                                                                                                                                                                                                                                                                                                                                                                                                                                                                                                    |                |       |      |              |                  |
| $\begin{array}{c ccccccccccccccccccccccccccccccccccc$                                                                                                                                                                                                                                                                                                                                                                                                                                                                                                                                                                                                                                                                                                                                     |                |       |      |              |                  |
| 16:30     5     5     26     1       16:45     6     2     30     -3       17:00     4     6     28     -1       17:15     7     5     30     -3       17:30     3     3     30     -3       17:45     4     6     28     -1       18:00     6     4     30     -3       18:30     6     4     27     0                                                                                                                                                                                                                                                                                                                                                                                                                                                                                   |                |       |      |              |                  |
| $\begin{array}{c ccccccccccccccccccccccccccccccccccc$                                                                                                                                                                                                                                                                                                                                                                                                                                                                                                                                                                                                                                                                                                                                     |                |       |      |              |                  |
| 17:00     4     6     28     -1       17:15     7     5     30     -3       17:30     3     3     30     -3       17:45     4     6     28     -1       18:00     6     4     30     -3       18:15     3     8     25     2       18:30     6     4     27     0                                                                                                                                                                                                                                                                                                                                                                                                                                                                                                                         |                |       |      |              |                  |
| 17:15     7     5     30     -3       17:30     3     3     30     -3       17:45     4     6     28     -1       18:00     6     4     30     -3       18:15     3     8     25     2       18:30     6     4     27     0                                                                                                                                                                                                                                                                                                                                                                                                                                                                                                                                                               |                |       |      |              |                  |
| 17:30     3     3     30     -3       17:45     4     6     28     -1       18:00     6     4     30     -3       18:15     3     8     25     2       18:30     6     4     27     0                                                                                                                                                                                                                                                                                                                                                                                                                                                                                                                                                                                                     |                |       |      |              |                  |
| 17:45     4     6     28     -1       18:00     6     4     30     -3       18:15     3     8     25     2       18:30     6     4     27     0                                                                                                                                                                                                                                                                                                                                                                                                                                                                                                                                                                                                                                           |                |       |      |              |                  |
| 18:00     6     4     30     -3       18:15     3     8     25     2       18:30     6     4     27     0                                                                                                                                                                                                                                                                                                                                                                                                                                                                                                                                                                                                                                                                                 |                |       |      |              |                  |
| 18:15     3     8     25     2       18:30     6     4     27     0                                                                                                                                                                                                                                                                                                                                                                                                                                                                                                                                                                                                                                                                                                                       |                |       |      |              |                  |
| 18:30 6 4 27 0                                                                                                                                                                                                                                                                                                                                                                                                                                                                                                                                                                                                                                                                                                                                                                            |                |       |      |              |                  |
|                                                                                                                                                                                                                                                                                                                                                                                                                                                                                                                                                                                                                                                                                                                                                                                           |                |       |      |              |                  |
|                                                                                                                                                                                                                                                                                                                                                                                                                                                                                                                                                                                                                                                                                                                                                                                           | 18:30<br>18:45 | 6 4   | 4    | 27<br>27     | 0                |