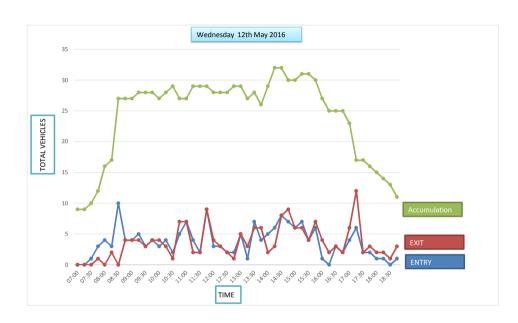

#### Car Park Accumulation

| Car Park Number: | 16                         |
|------------------|----------------------------|
| Site             | The Link                   |
| Location         | Breckland District Council |
| Date             | Tuesday 11/05/2016         |
| Hours:           | 0700-1900                  |
|                  |                            |