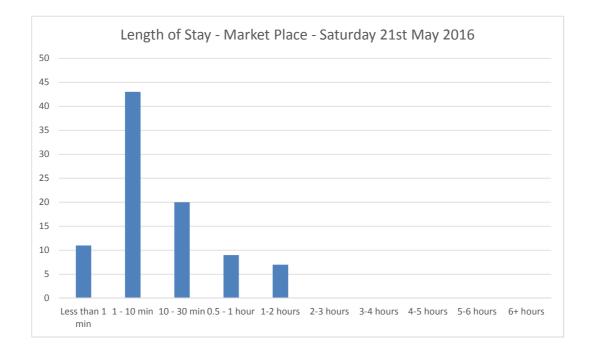

|
| 18:00          | 4     | 13   | 15           | 6                |
| 18:15          | 8     | 7    | 16           | 5                |
| 18:30          | 12    | 11   | 17           | 4                |
| 18:45          | 10    | 11   | 16           | 5                |









| Parked at 7:00 and leave during the day:          | 9  |  |
|---------------------------------------------------|----|--|
| Arrive during the survey however parked at 19:00: | 24 |  |
| Vehicles not moved during survey:                 | 2  |  |





| Parked at 7:00 and leave during the day:          | 7  |  |
|---------------------------------------------------|----|--|
| Arrive during the survey however parked at 19:00: | 21 |  |
| Vehicles not moved during survey:                 | 1  |  |





| Parked at 7:00 and leave during the day:          | 0  |
|---------------------------------------------------|----|
| Arrive during the survey however parked at 19:00: | 16 |
| Vehicles not moved during survey:                 | 0  |







Rail Station

CAR PARK INFORMATION

### TOTAL NO. DISABLED NAME NO. SPACES SPACES QUEENS SQUARE 109 8 46 22 24 EDENSIDE 2 HORSE PIT SWAFFHAM HILL 0 93 THE GUILDHALL 5 COWPER ROAD 163 8 ┢ COWPER ROAD 446 CHEERY TREE 5 STATION STREET 26 0 266 22 20 THEATRE STREET 4 LYNN STREET 0 PEDLARS MARKET PLACE 0 58 0 PIT LANE 0 ST NICHOLAS ST LAND AT MINISTER 38 0 GATE THE LINK 30 54 68 TANNER ST NORTH 2 TANNER ST SOUTH 3 SCHOOL LANE(N) 77 2 SCHOOL LANE (S) 37 26 2 WHITE HART STREET CAGE LANE 36 21 0 **BURY ROAD** MARKET PLACE 2 85 5 PIKE LANE 39 3 ST GILES LANE