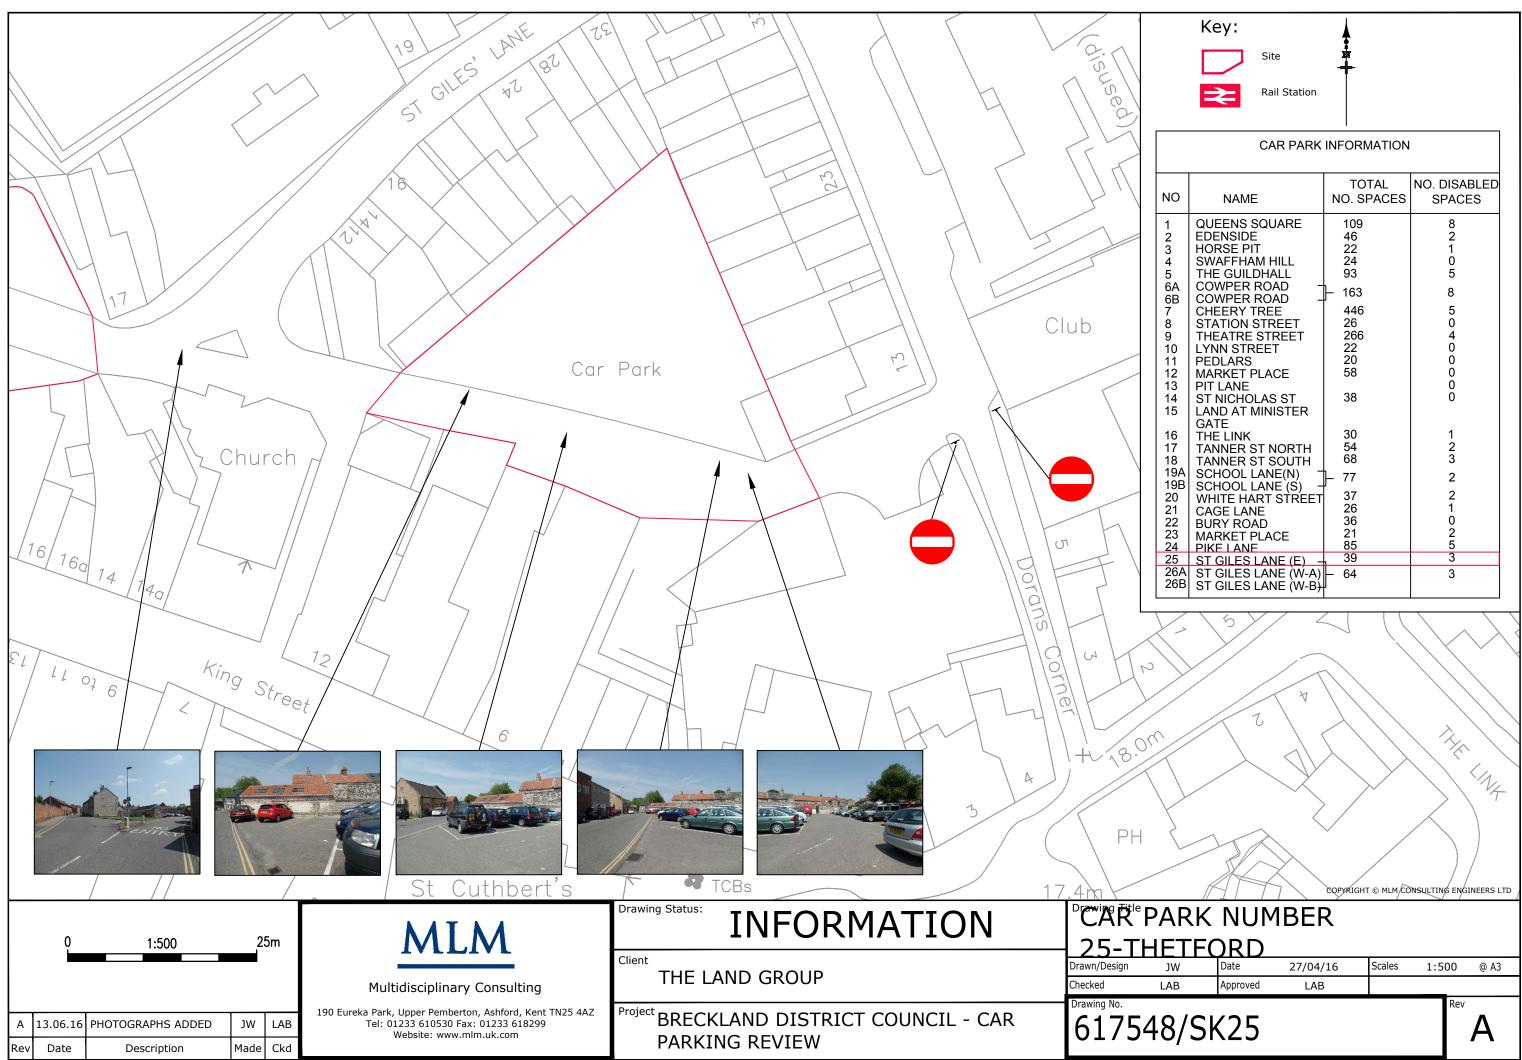

## Appendix 4

Thetford Car Parks

0

Site

Rail Station

1:10000

| CAR PARK INFORMATION |                                      |                     |                           |  |
|----------------------|--------------------------------------|---------------------|---------------------------|--|
|                      | NAME                                 | TOTAL NO.<br>SPACES | NO.<br>DISABLED<br>SPACES |  |
| 14                   | NICHOLAS ST<br>CAR PARK              |                     |                           |  |
| 15                   | LAND AT<br>MINSTER-<br>GATE          |                     |                           |  |
| 16                   | THE LINK CAR<br>PARK                 |                     |                           |  |
| 17                   | TANNER ST<br>NORTH CAR<br>PARK       |                     |                           |  |
| 18                   | TANNER ST<br>SOUTH CAR<br>PARK       |                     |                           |  |
| 19A                  | SCHOOL LANE<br>CAR PARK A<br>(NORTH) |                     |                           |  |
| 19B                  | SCHOOL LANE<br>CAR PARK B<br>(SOUTH) |                     |                           |  |
| 20                   | WHITE HART<br>ST CAR PARK            |                     |                           |  |
| 21                   | CAGE LANE<br>CAR PARK                |                     |                           |  |
| 22                   | BURY ROAD<br>CAR PARK                |                     |                           |  |
| 23                   | MARKET<br>PLACE CAR<br>PARK          |                     |                           |  |
| 24                   | PIKE LANE<br>CAR PARK                |                     |                           |  |
| 25                   | ST GILES<br>LANE CAR<br>PARK WEST    |                     |                           |  |
| 26A                  | ST GILES<br>LANE CAR<br>PARK EAST A  |                     |                           |  |
| 26B                  | ST GILES<br>LANE CAR<br>PARK EAST B  |                     |                           |  |

## Key:

Rail Station

CAR PARK INFORMATION

## TOTAL NO. DISABLED NAME NO. SPACES SPACES 109 46 22 24 93 QUEENS SQUARE 8 EDENSIDE HORSE PIT SWAFFHAM HILL 2 1 0 THE GUILDHALL 5

|     | COWPER ROAD –<br>COWPER ROAD –<br>CHEERY TREE<br>STATION STREET<br>THEATRE STREET<br>LYNN STREET<br>PEDLARS<br>MARKET PLACE<br>PIT LANE                                                                                                                             | - 163<br>446<br>26<br>266<br>22<br>20<br>58                        | 5<br>8<br>5<br>0<br>4<br>0<br>0<br>0<br>0      |
|-----|---------------------------------------------------------------------------------------------------------------------------------------------------------------------------------------------------------------------------------------------------------------------|--------------------------------------------------------------------|------------------------------------------------|
|     | ST NICHOLAS ST                                                                                                                                                                                                                                                      | 38                                                                 | 0                                              |
| 4 M | LAND AT MINISTER<br>GATE<br>THE LINK<br>TANNER ST NORTH<br>TANNER ST SOUTH<br>SCHOOL LANE(N) –<br>SCHOOL LANE(S) –<br>WHITE HART STREET<br>CAGE LANE<br>BURY ROAD<br>MARKET PLACE<br>PIKE LANE<br>ST GILES LANE (E) –<br>ST GILES LANE (W-A)<br>ST GILES LANE (W-B) | 30<br>54<br>68<br>- 77<br>37<br>26<br>36<br>21<br>85<br>39<br>- 64 | 1<br>2<br>2<br>2<br>1<br>0<br>2<br>5<br>3<br>3 |
|     |                                                                                                                                                                                                                                                                     |                                                                    |                                                |
|     |                                                                                                                                                                                                                                                                     | ing's<br>ouse                                                      |                                                |

| 10                                                                            | NAME                                                                                                                                                                                                                                                  | TOTAL<br>NO. SPACES                                                              | NO. DISABLED<br>SPACES                                                  |
|-------------------------------------------------------------------------------|-------------------------------------------------------------------------------------------------------------------------------------------------------------------------------------------------------------------------------------------------------|----------------------------------------------------------------------------------|-------------------------------------------------------------------------|
| 1<br>2<br>3<br>4<br>5<br>6<br>6<br>8<br>9<br>10<br>11<br>12<br>13<br>14<br>15 | QUEENS SQUARE<br>EDENSIDE<br>HORSE PIT<br>SWAFFHAM HILL<br>THE GUILDHALL<br>COWPER ROAD<br>COWPER ROAD<br>CHEERY TREE<br>STATION STREET<br>THEATRE STREET<br>LYNN STREET<br>PEDLARS<br>MARKET PLACE<br>PIT LANE<br>ST NICHOLAS ST<br>LAND AT MINISTER | 109<br>46<br>22<br>24<br>93<br>- 163<br>446<br>26<br>266<br>22<br>20<br>58<br>38 | 8<br>2<br>1<br>0<br>5<br>8<br>5<br>0<br>4<br>0<br>0<br>0<br>0<br>0<br>0 |
| 16<br>17<br>19A<br>19B<br>20<br>21<br>22<br>23<br>24<br>25<br>26A<br>26B      | GATE<br>THE LINK<br>TANNER ST NORTH<br>TANNER ST SOUTH<br>SCHOOL LANE(N) –<br>SCHOOL LANE (S) –<br>WHITE HART STREET<br>CAGE LANE<br>BURY ROAD<br>MARKET PLACE<br>PIKE LANE<br>ST GILES LANE (E) –<br>ST GILES LANE (W-A)<br>ST GILES LANE (W-B)      | 30<br>54<br>68<br>]- 77<br>37<br>26<br>36<br>21<br>85<br>39<br>- 64              | 1<br>2<br>2<br>2<br>1<br>0<br>2<br>5<br>3<br>3                          |

| NONAMETOTAL<br>NO. SPACESNO. DISABLED<br>SPACES1QUEENS SQUARE<br>EDENSIDE10982EDENSIDE4623HORSE PIT2214SWAFFHAM HILL2405THE GUILDHALL9356ACOWPER ROAD-1637CHEERY TREE44658STATION STREET26609THEATRE STREET266410LYNN STREET22011PEDLARS20012MARKET PLACE58013PIT LANE014ST NICHOLAS ST38015LAND AT MINISTER<br>GATE016THE LINK30117TANNER ST NORTH<br>GATE5416THE LINK30117TANNER ST SOUTH<br>GATE6819ASCHOOL LANE (S)-20WHITE HART STREET<br>ST GILES LANE (E)3921CAGE LANE<br>GATE3922BURY ROAD3623MARKET PLACE<br>ST GILES LANE (W-A)6426BST GILES LANE (W-A)-26BST GILES LANE (W-B)-                                                         |                                                            |                                                                                                                                                                                                                                                |                                                                     |                                                |
|---------------------------------------------------------------------------------------------------------------------------------------------------------------------------------------------------------------------------------------------------------------------------------------------------------------------------------------------------------------------------------------------------------------------------------------------------------------------------------------------------------------------------------------------------------------------------------------------------------------------------------------------------|------------------------------------------------------------|------------------------------------------------------------------------------------------------------------------------------------------------------------------------------------------------------------------------------------------------|---------------------------------------------------------------------|------------------------------------------------|
| 2   EDENSIDE   46   2     3   HORSE PIT   22   1     4   SWAFFHAM HILL   24   0     5   THE GUILDHALL   93   5     6A   COWPER ROAD   163   8     7   CHEERY TREE   446   5     8   STATION STREET   26   0     9   THEATRE STREET   266   4     10   LYNN STREET   22   0     11   PEDLARS   20   0     12   MARKET PLACE   58   0     13   PIT LANE   0   1     14   ST NICHOLAS ST   38   0     15   LAND AT MINISTER   0   1     17   TANNER ST NORTH   54   2     18   TANNER ST SOUTH   68   3     19A   SCHOOL LANE(N)   77   2     20   WHITE HART STREET   37   2     20   WHITE HART STREET   36   0     21   CAGE LANE   26   1     22 | 10                                                         | NAME                                                                                                                                                                                                                                           | -                                                                   | NO. DISABLED<br>SPACES                         |
| 16 THE LINK 30 1   17 TANNER ST NORTH 54 2   18 TANNER ST SOUTH 68 3   19A SCHOOL LANE(N) 77 2   19B SCHOOL LANE (S) 77 2   20 WHITE HART STREET 37 2   21 CAGE LANE 26 1   22 BURY ROAD 36 0   23 MARKET PLACE 21 2   24 PIKE LANE 85 5   25 ST GILES LANE (E) 39 3   26A ST GILES LANE (W-A) 64 3                                                                                                                                                                                                                                                                                                                                               | 2<br>3<br>4<br>5<br>6<br>8<br>9<br>11<br>12<br>13<br>14    | EDENSIDE<br>HORSE PIT<br>SWAFFHAM HILL<br>THE GUILDHALL<br>COWPER ROAD<br>-<br>COWPER ROAD<br>-<br>CHEERY TREE<br>STATION STREET<br>THEATRE STREET<br>LYNN STREET<br>PEDLARS<br>MARKET PLACE<br>PIT LANE<br>ST NICHOLAS ST<br>LAND AT MINISTER | 46<br>22<br>24<br>93<br>- 163<br>446<br>26<br>266<br>22<br>20<br>58 | 0<br>5<br>8<br>5<br>0<br>4<br>0<br>0<br>0<br>0 |
| 19A   SCHOOL LANE(N)   77   2     19B   SCHOOL LANE (S)   77   2     20   WHITE HART STREET   37   2     21   CAGE LANE   26   1     22   BURY ROAD   36   0     23   MARKET PLACE   21   2     24   PIKE LANE   85   5     25   ST GILES LANE (E)   39   3     26A   ST GILES LANE (W-A)   64   3                                                                                                                                                                                                                                                                                                                                                |                                                            |                                                                                                                                                                                                                                                |                                                                     |                                                |
|                                                                                                                                                                                                                                                                                                                                                                                                                                                                                                                                                                                                                                                   | 17<br>18<br>19A<br>20<br>21<br>22<br>23<br>24<br>25<br>26A | TANNER ST NORTH<br>TANNER ST SOUTH<br>SCHOOL LANE(N) -<br>SCHOOL LANE (S) -<br>WHITE HART STREET<br>CAGE LANE<br>BURY ROAD<br>MARKET PLACE<br>PIKE LANE<br>ST GILES LANE (E) -<br>ST GILES LANE (W-A)                                          | 68<br>]- 77<br>26<br>36<br>21<br>85<br>39<br>- 64                   | 2<br>2<br>1<br>0<br>2<br>5<br>3                |
|                                                                                                                                                                                                                                                                                                                                                                                                                                                                                                                                                                                                                                                   | 1                                                          |                                                                                                                                                                                                                                                |                                                                     |                                                |