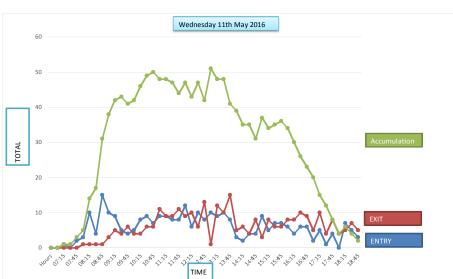

#### Car Park Accumulation

| Car Park Number: | 14                         |
|------------------|----------------------------|
| Site             | St Nicholas Street         |
| Location         | Breckland District Council |
| Date             | Thursday 12/05/2016        |
| Hours:           | 0700-1900                  |

| Cars parked at start |
|----------------------|
| Total No of spaces   |
| Cars parked at end   |

| Hours          | Entry | Exit | Accumulation | Spaces available |
|----------------|-------|------|--------------|------------------|
| 07:00          | 1     | 0    | 12           | 15               |
| 07:15          | 0     | 0    | 12           | 15               |
| 07:30          | 4     | 1    | 15           | 12               |
| 07:45          | 0     | 2    | 13           | 14               |
| 08:00          | 5     | 0    | 18           | 9                |
| 08:15          | 4     | 0    | 22           | 5                |
| 08:30          | 3     | 1    | 24           | 3                |
| 08:45          | 3     | 0    | 27           | 0                |
| 09:00          | 2     | 3    | 26           | 1                |
| 09:15          | 1     | 1    | 26           | 1                |
| 09:30          | 2     | 1    | 27           | 0                |
| 09:45          | 2     | 1    | 28           | -1               |
| 10:00          | 3     | 2    | 29           | -2               |
| 10:15          | 1     | 1    | 29           | -2               |
| 10:30          | 1     | 1    | 29           | -2               |
| 10:45          | 0     | 0    | 29           | -2               |
| 11:00          | 1     | 0    | 30           | -3               |
| 11:15          | 1     | 1    | 30           | -3               |
| 11:30          | 4     | 2    | 32           | -5               |
| 11:45          | 4     | 3    | 33           | -6               |
| 12:00          | 1     | 4    | 30           | -3               |
| 12:15          | 0     | 2    | 28           | -1               |
| 12:30          | 2     | 1    | 29           | -2               |
| 12:45          | 3     | 2    | 30           | -3               |
| 13:00          | 2     | 1    | 31           | -4               |
| 13:15          | 2     | 2    | 31           | -4               |
| 13:30          | 1     | 2    | 30           | -3               |
| 13:45          | 2     | 0    | 32           | -5               |
| 14:00          | 2     | 0    | 34           | -7               |
| 14:15          | 2     | 2    | 34           | -7               |
| 14:30          | 3     | 4    | 33           | -6               |
| 14:45          | 1     | 3    | 31           | -0               |
| 15:00          | 2     | 1    | 32           | -4<br>-5         |
| 15:15          | 0     | 1    | 31           | -4               |
| 15:30          | 0     | 1    | 30           | -4<br>-3         |
| 15:45          | 3     | 1    | 30           | -5               |
| 15:45          | 0     | 3    | 29           | -5<br>-2         |
|                | 1     |      | 25           | 2                |
| 16:15<br>16:30 | 3     | 5 8  | 25           | 7                |
|                | 5     |      |              | 9                |
| 16:45          | 5     | 7    | 18<br>14     | 13               |
| 17:00          |       | 8    |              |                  |
| 17:15          | 6     | 2    | 18           | 9                |
| 17:30          | 3     | 5    | 16           | 11               |
| 17:45          | 6     | 4    | 18           | 9                |
| 18:00          | 4     | 6    | 16           | 11               |
| 18:15          | 4     | 5    | 15           | 12               |
| 18:30          | 2     | 3    | 14           | 13               |
| 18:45          | 5     | 2    | 17           | 10               |