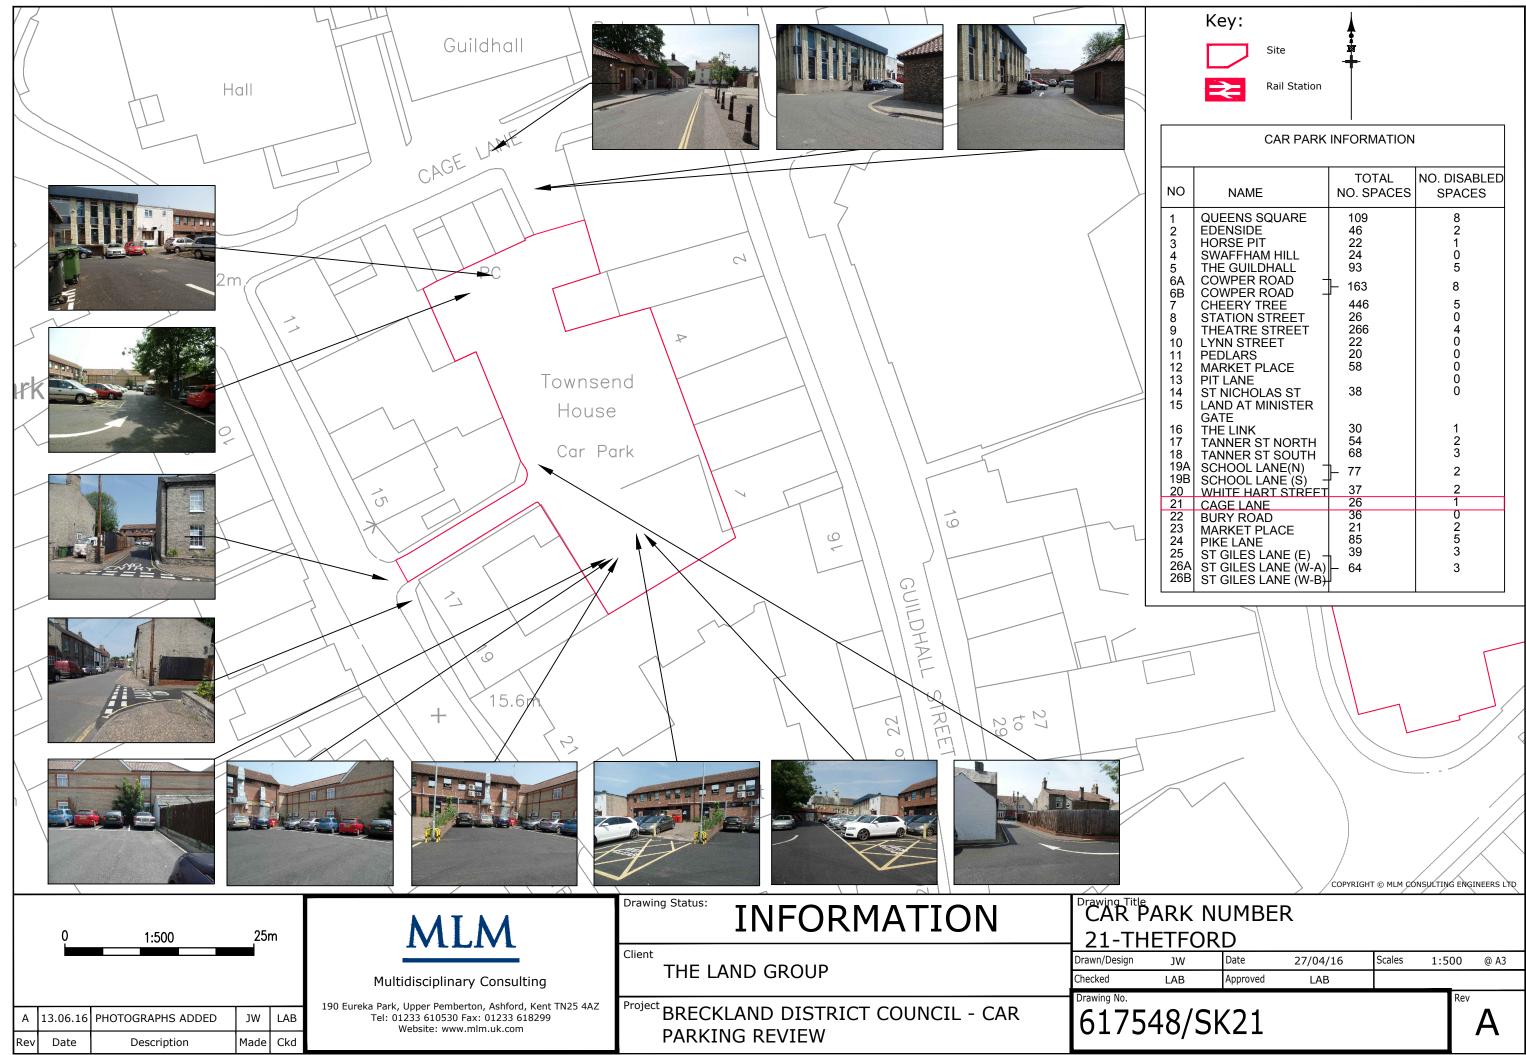

## Appendix 4

Thetford Car Parks

0

Site

Rail Station

1:10000

| CAR PARK INFORMATION |                                      |                     |                           |  |
|----------------------|--------------------------------------|---------------------|---------------------------|--|
|                      | NAME                                 | TOTAL NO.<br>SPACES | NO.<br>DISABLED<br>SPACES |  |
| 14                   | NICHOLAS ST<br>CAR PARK              |                     |                           |  |
| 15                   | LAND AT<br>MINSTER-<br>GATE          |                     |                           |  |
| 16                   | THE LINK CAR<br>PARK                 |                     |                           |  |
| 17                   | TANNER ST<br>NORTH CAR<br>PARK       |                     |                           |  |
| 18                   | TANNER ST<br>SOUTH CAR<br>PARK       |                     |                           |  |
| 19A                  | SCHOOL LANE<br>CAR PARK A<br>(NORTH) |                     |                           |  |
| 19B                  | SCHOOL LANE<br>CAR PARK B<br>(SOUTH) |                     |                           |  |
| 20                   | WHITE HART<br>ST CAR PARK            |                     |                           |  |
| 21                   | CAGE LANE<br>CAR PARK                |                     |                           |  |
| 22                   | BURY ROAD<br>CAR PARK                |                     |                           |  |
| 23                   | MARKET<br>PLACE CAR<br>PARK          |                     |                           |  |
| 24                   | PIKE LANE<br>CAR PARK                |                     |                           |  |
| 25                   | ST GILES<br>LANE CAR<br>PARK WEST    |                     |                           |  |
| 26A                  | ST GILES<br>LANE CAR<br>PARK EAST A  |                     |                           |  |
| 26B                  | ST GILES<br>LANE CAR<br>PARK EAST B  |                     |                           |  |

## TOTAL NO. DISABLED NAME NO. SPACES SPACES 109 46 22 24 93 QUEENS SQUARE 8 EDENSIDE HORSE PIT SWAFFHAM HILL 2 1 0 THE GUILDHALL 5

|     | COWPER ROAD –<br>COWPER ROAD –<br>CHEERY TREE<br>STATION STREET<br>THEATRE STREET<br>LYNN STREET<br>PEDLARS<br>MARKET PLACE<br>PIT LANE                                                                                                                             | - 163<br>446<br>26<br>266<br>22<br>20<br>58                        | 5<br>8<br>5<br>0<br>4<br>0<br>0<br>0<br>0      |
|-----|---------------------------------------------------------------------------------------------------------------------------------------------------------------------------------------------------------------------------------------------------------------------|--------------------------------------------------------------------|------------------------------------------------|
|     | ST NICHOLAS ST                                                                                                                                                                                                                                                      | 38                                                                 | 0                                              |
| 4 M | LAND AT MINISTER<br>GATE<br>THE LINK<br>TANNER ST NORTH<br>TANNER ST SOUTH<br>SCHOOL LANE(N) –<br>SCHOOL LANE(S) –<br>WHITE HART STREET<br>CAGE LANE<br>BURY ROAD<br>MARKET PLACE<br>PIKE LANE<br>ST GILES LANE (E) –<br>ST GILES LANE (W-A)<br>ST GILES LANE (W-B) | 30<br>54<br>68<br>- 77<br>37<br>26<br>36<br>21<br>85<br>39<br>- 64 | 1<br>2<br>2<br>2<br>1<br>0<br>2<br>5<br>3<br>3 |
|     |                                                                                                                                                                                                                                                                     |                                                                    |                                                |
|     |                                                                                                                                                                                                                                                                     | ing's<br>ouse                                                      |                                                |

| 10                                                                            | NAME                                                                                                                                                                                                                                                  | TOTAL<br>NO. SPACES                                                              | NO. DISABLED<br>SPACES                                                  |
|-------------------------------------------------------------------------------|-------------------------------------------------------------------------------------------------------------------------------------------------------------------------------------------------------------------------------------------------------|----------------------------------------------------------------------------------|-------------------------------------------------------------------------|
| 1<br>2<br>3<br>4<br>5<br>6<br>6<br>8<br>9<br>10<br>11<br>12<br>13<br>14<br>15 | QUEENS SQUARE<br>EDENSIDE<br>HORSE PIT<br>SWAFFHAM HILL<br>THE GUILDHALL<br>COWPER ROAD<br>COWPER ROAD<br>CHEERY TREE<br>STATION STREET<br>THEATRE STREET<br>LYNN STREET<br>PEDLARS<br>MARKET PLACE<br>PIT LANE<br>ST NICHOLAS ST<br>LAND AT MINISTER | 109<br>46<br>22<br>24<br>93<br>- 163<br>446<br>26<br>266<br>22<br>20<br>58<br>38 | 8<br>2<br>1<br>0<br>5<br>8<br>5<br>0<br>4<br>0<br>0<br>0<br>0<br>0<br>0 |
| 16<br>17<br>19A<br>19B<br>20<br>21<br>22<br>23<br>24<br>25<br>26A<br>26B      | GATE<br>THE LINK<br>TANNER ST NORTH<br>TANNER ST SOUTH<br>SCHOOL LANE(N) –<br>SCHOOL LANE (S) –<br>WHITE HART STREET<br>CAGE LANE<br>BURY ROAD<br>MARKET PLACE<br>PIKE LANE<br>ST GILES LANE (E) –<br>ST GILES LANE (W-A)<br>ST GILES LANE (W-B)      | 30<br>54<br>68<br>]- 77<br>37<br>26<br>36<br>21<br>85<br>39<br>- 64              | 1<br>2<br>2<br>2<br>1<br>0<br>2<br>5<br>3<br>3                          |

| NONAMETOTAL<br>NO. SPACESNO. DISABLED<br>SPACES1QUEENS SQUARE<br>EDENSIDE10982EDENSIDE4623HORSE PIT2214SWAFFHAM HILL2405THE GUILDHALL9356ACOWPER ROAD-1637CHEERY TREE44658STATION STREET26609THEATRE STREET266410LYNN STREET22011PEDLARS20012MARKET PLACE58013PIT LANE014ST NICHOLAS ST38015LAND AT MINISTER<br>GATE016THE LINK30117TANNER ST NORTH<br>GATE5416THE LINK30117TANNER ST SOUTH<br>GATE6819ASCHOOL LANE (S)-20WHITE HART STREET<br>ST GILES LANE (E)3921CAGE LANE<br>GATE3922BURY ROAD3623MARKET PLACE<br>ST GILES LANE (W-A)6426BST GILES LANE (W-A)-26BST GILES LANE (W-B)-                                                         |                                                            |                                                                                                                                                                                                                                                |                                                                     |                                                |
|---------------------------------------------------------------------------------------------------------------------------------------------------------------------------------------------------------------------------------------------------------------------------------------------------------------------------------------------------------------------------------------------------------------------------------------------------------------------------------------------------------------------------------------------------------------------------------------------------------------------------------------------------|------------------------------------------------------------|------------------------------------------------------------------------------------------------------------------------------------------------------------------------------------------------------------------------------------------------|---------------------------------------------------------------------|------------------------------------------------|
| 2   EDENSIDE   46   2     3   HORSE PIT   22   1     4   SWAFFHAM HILL   24   0     5   THE GUILDHALL   93   5     6A   COWPER ROAD   163   8     7   CHEERY TREE   446   5     8   STATION STREET   26   0     9   THEATRE STREET   266   4     10   LYNN STREET   22   0     11   PEDLARS   20   0     12   MARKET PLACE   58   0     13   PIT LANE   0   1     14   ST NICHOLAS ST   38   0     15   LAND AT MINISTER   0   1     17   TANNER ST NORTH   54   2     18   TANNER ST SOUTH   68   3     19A   SCHOOL LANE(N)   77   2     20   WHITE HART STREET   37   2     20   WHITE HART STREET   36   0     21   CAGE LANE   26   1     22 | 10                                                         | NAME                                                                                                                                                                                                                                           | -                                                                   | NO. DISABLED<br>SPACES                         |
| 16 THE LINK 30 1   17 TANNER ST NORTH 54 2   18 TANNER ST SOUTH 68 3   19A SCHOOL LANE(N) 77 2   19B SCHOOL LANE (S) 77 2   20 WHITE HART STREET 37 2   21 CAGE LANE 26 1   22 BURY ROAD 36 0   23 MARKET PLACE 21 2   24 PIKE LANE 85 5   25 ST GILES LANE (E) 39 3   26A ST GILES LANE (W-A) 64 3                                                                                                                                                                                                                                                                                                                                               | 2<br>3<br>4<br>5<br>6<br>8<br>9<br>11<br>12<br>13<br>14    | EDENSIDE<br>HORSE PIT<br>SWAFFHAM HILL<br>THE GUILDHALL<br>COWPER ROAD<br>-<br>COWPER ROAD<br>-<br>CHEERY TREE<br>STATION STREET<br>THEATRE STREET<br>LYNN STREET<br>PEDLARS<br>MARKET PLACE<br>PIT LANE<br>ST NICHOLAS ST<br>LAND AT MINISTER | 46<br>22<br>24<br>93<br>- 163<br>446<br>26<br>266<br>22<br>20<br>58 | 0<br>5<br>8<br>5<br>0<br>4<br>0<br>0<br>0<br>0 |
| 19A   SCHOOL LANE(N)   77   2     19B   SCHOOL LANE (S)   77   2     20   WHITE HART STREET   37   2     21   CAGE LANE   26   1     22   BURY ROAD   36   0     23   MARKET PLACE   21   2     24   PIKE LANE   85   5     25   ST GILES LANE (E)   39   3     26A   ST GILES LANE (W-A)   64   3                                                                                                                                                                                                                                                                                                                                                |                                                            |                                                                                                                                                                                                                                                |                                                                     |                                                |
|                                                                                                                                                                                                                                                                                                                                                                                                                                                                                                                                                                                                                                                   | 17<br>18<br>19A<br>20<br>21<br>22<br>23<br>24<br>25<br>26A | TANNER ST NORTH<br>TANNER ST SOUTH<br>SCHOOL LANE(N) -<br>SCHOOL LANE (S) -<br>WHITE HART STREET<br>CAGE LANE<br>BURY ROAD<br>MARKET PLACE<br>PIKE LANE<br>ST GILES LANE (E) -<br>ST GILES LANE (W-A)                                          | 68<br>]- 77<br>26<br>36<br>21<br>85<br>39<br>- 64                   | 2<br>2<br>1<br>0<br>2<br>5<br>3                |
|                                                                                                                                                                                                                                                                                                                                                                                                                                                                                                                                                                                                                                                   | 1                                                          |                                                                                                                                                                                                                                                |                                                                     |                                                |