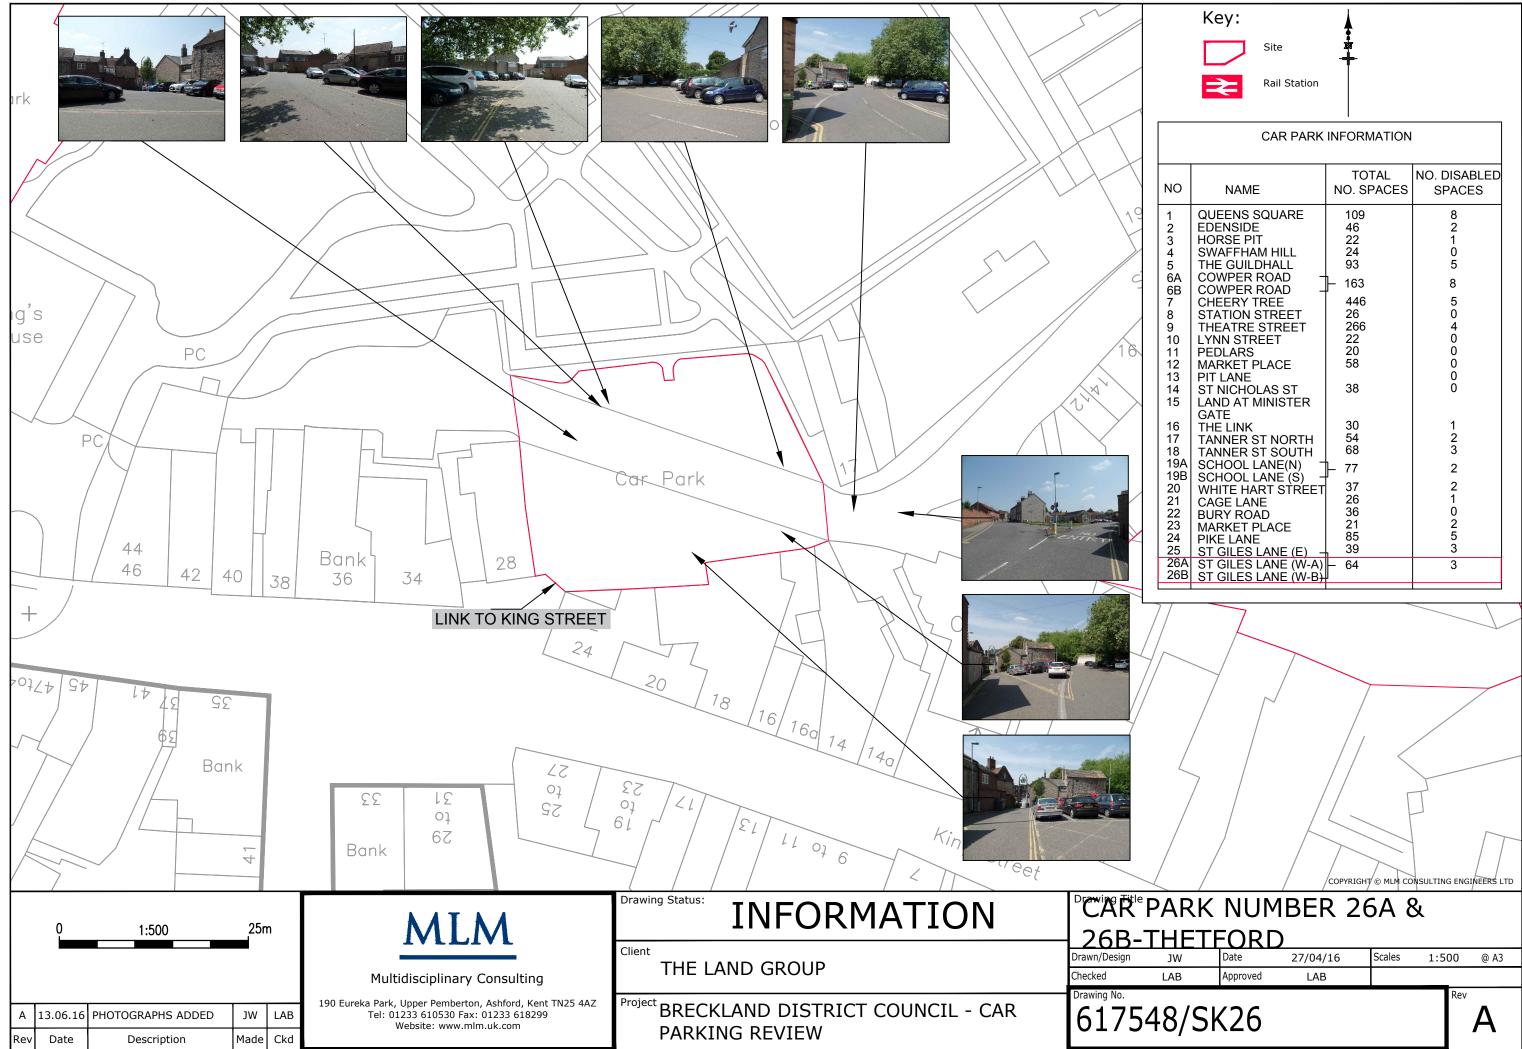

| 10                                                                            | NAME                                                                                                                                                                                                                                                  | TOTAL<br>NO. SPACES                                                              | NO. DISABLED<br>SPACES                                                  |
|-------------------------------------------------------------------------------|-------------------------------------------------------------------------------------------------------------------------------------------------------------------------------------------------------------------------------------------------------|----------------------------------------------------------------------------------|-------------------------------------------------------------------------|
| 1<br>2<br>3<br>4<br>5<br>6<br>6<br>8<br>9<br>10<br>11<br>12<br>13<br>14<br>15 | QUEENS SQUARE<br>EDENSIDE<br>HORSE PIT<br>SWAFFHAM HILL<br>THE GUILDHALL<br>COWPER ROAD<br>COWPER ROAD<br>CHEERY TREE<br>STATION STREET<br>THEATRE STREET<br>LYNN STREET<br>PEDLARS<br>MARKET PLACE<br>PIT LANE<br>ST NICHOLAS ST<br>LAND AT MINISTER | 109<br>46<br>22<br>24<br>93<br>- 163<br>446<br>26<br>266<br>22<br>20<br>58<br>38 | 8<br>2<br>1<br>0<br>5<br>8<br>5<br>0<br>4<br>0<br>0<br>0<br>0<br>0<br>0 |
| 16<br>17<br>19A<br>19B<br>20<br>21<br>22<br>23<br>24<br>25<br>26A<br>26B      | GATE<br>THE LINK<br>TANNER ST NORTH<br>TANNER ST SOUTH<br>SCHOOL LANE(N) –<br>SCHOOL LANE (S) –<br>WHITE HART STREET<br>CAGE LANE<br>BURY ROAD<br>MARKET PLACE<br>PIKE LANE<br>ST GILES LANE (E) –<br>ST GILES LANE (W-A)<br>ST GILES LANE (W-B)      | 30<br>54<br>68<br>]- 77<br>37<br>26<br>36<br>21<br>85<br>39<br>- 64              | 1<br>2<br>2<br>2<br>1<br>0<br>2<br>5<br>3<br>3                          |

| NONAMETOTAL<br>NO. SPACESNO. DISABLED<br>SPACES1QUEENS SQUARE<br>EDENSIDE10982EDENSIDE4623HORSE PIT2214SWAFFHAM HILL2405THE GUILDHALL9356ACOWPER ROAD-1637CHEERY TREE44658STATION STREET26609THEATRE STREET266410LYNN STREET22011PEDLARS20012MARKET PLACE58013PIT LANE014ST NICHOLAS ST38015LAND AT MINISTER<br>GATE016THE LINK30117TANNER ST NORTH<br>GATE5416THE LINK30117TANNER ST SOUTH<br>GATE6819ASCHOOL LANE (S)-20WHITE HART STREET<br>ST GILES LANE (E)3921CAGE LANE<br>GATE3922BURY ROAD3623MARKET PLACE<br>ST GILES LANE (W-A)6426BST GILES LANE (W-A)-26BST GILES LANE (W-B)-                                                         |                                                            |                                                                                                                                                                                                                                                |                                                                     |                                                |
|---------------------------------------------------------------------------------------------------------------------------------------------------------------------------------------------------------------------------------------------------------------------------------------------------------------------------------------------------------------------------------------------------------------------------------------------------------------------------------------------------------------------------------------------------------------------------------------------------------------------------------------------------|------------------------------------------------------------|------------------------------------------------------------------------------------------------------------------------------------------------------------------------------------------------------------------------------------------------|---------------------------------------------------------------------|------------------------------------------------|
| 2   EDENSIDE   46   2     3   HORSE PIT   22   1     4   SWAFFHAM HILL   24   0     5   THE GUILDHALL   93   5     6A   COWPER ROAD   163   8     7   CHEERY TREE   446   5     8   STATION STREET   26   0     9   THEATRE STREET   266   4     10   LYNN STREET   22   0     11   PEDLARS   20   0     12   MARKET PLACE   58   0     13   PIT LANE   0   1     14   ST NICHOLAS ST   38   0     15   LAND AT MINISTER   0   1     17   TANNER ST NORTH   54   2     18   TANNER ST SOUTH   68   3     19A   SCHOOL LANE(N)   77   2     20   WHITE HART STREET   37   2     20   WHITE HART STREET   36   0     21   CAGE LANE   26   1     22 | 10                                                         | NAME                                                                                                                                                                                                                                           | -                                                                   | NO. DISABLED<br>SPACES                         |
| 16 THE LINK 30 1   17 TANNER ST NORTH 54 2   18 TANNER ST SOUTH 68 3   19A SCHOOL LANE(N) 77 2   19B SCHOOL LANE (S) 77 2   20 WHITE HART STREET 37 2   21 CAGE LANE 26 1   22 BURY ROAD 36 0   23 MARKET PLACE 21 2   24 PIKE LANE 85 5   25 ST GILES LANE (E) 39 3   26A ST GILES LANE (W-A) 64 3                                                                                                                                                                                                                                                                                                                                               | 2<br>3<br>4<br>5<br>6<br>8<br>9<br>11<br>12<br>13<br>14    | EDENSIDE<br>HORSE PIT<br>SWAFFHAM HILL<br>THE GUILDHALL<br>COWPER ROAD<br>-<br>COWPER ROAD<br>-<br>CHEERY TREE<br>STATION STREET<br>THEATRE STREET<br>LYNN STREET<br>PEDLARS<br>MARKET PLACE<br>PIT LANE<br>ST NICHOLAS ST<br>LAND AT MINISTER | 46<br>22<br>24<br>93<br>- 163<br>446<br>26<br>266<br>22<br>20<br>58 | 0<br>5<br>8<br>5<br>0<br>4<br>0<br>0<br>0<br>0 |
| 19A   SCHOOL LANE(N)   77   2     19B   SCHOOL LANE (S)   77   2     20   WHITE HART STREET   37   2     21   CAGE LANE   26   1     22   BURY ROAD   36   0     23   MARKET PLACE   21   2     24   PIKE LANE   85   5     25   ST GILES LANE (E)   39   3     26A   ST GILES LANE (W-A)   64   3                                                                                                                                                                                                                                                                                                                                                |                                                            |                                                                                                                                                                                                                                                |                                                                     |                                                |
|                                                                                                                                                                                                                                                                                                                                                                                                                                                                                                                                                                                                                                                   | 17<br>18<br>19A<br>20<br>21<br>22<br>23<br>24<br>25<br>26A | TANNER ST NORTH<br>TANNER ST SOUTH<br>SCHOOL LANE(N) -<br>SCHOOL LANE (S) -<br>WHITE HART STREET<br>CAGE LANE<br>BURY ROAD<br>MARKET PLACE<br>PIKE LANE<br>ST GILES LANE (E) -<br>ST GILES LANE (W-A)                                          | 68<br>]- 77<br>26<br>36<br>21<br>85<br>39<br>- 64                   | 2<br>2<br>1<br>0<br>2<br>5<br>3                |
|                                                                                                                                                                                                                                                                                                                                                                                                                                                                                                                                                                                                                                                   | 1                                                          |                                                                                                                                                                                                                                                |                                                                     |                                                |