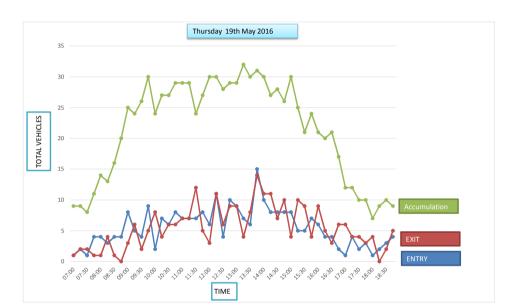

#### Car Park Accumulation

| Car Park Number: | 14                         |
|------------------|----------------------------|
| Site             | St Nicholas Street         |
| Location         | Breckland District Council |
| Date             | Thursday 12/05/2016        |
| Hours:           | 0700-1900                  |

| Cars parked at start |
|----------------------|
| Total No of spaces   |
| Cars parked at end   |

| Hours          | Entry | Exit | Accumulation | Spaces available |
|----------------|-------|------|--------------|------------------|
| 07:00          | 1     | 0    | 12           | 15               |
| 07:15          | 0     | 0    | 12           | 15               |
| 07:30          | 4     | 1    | 15           | 12               |
| 07:45          | 0     | 2    | 13           | 14               |
| 08:00          | 5     | 0    | 18           | 9                |
| 08:15          | 4     | 0    | 22           | 5                |
| 08:30          | 3     | 1    | 24           | 3                |
| 08:45          | 3     | 0    | 27           | 0                |
| 09:00          | 2     | 3    | 26           | 1                |
| 09:15          | 1     | 1    | 26           | 1                |
| 09:30          | 2     | 1    | 27           | 0                |
| 09:45          | 2     | 1    | 28           | -1               |
| 10:00          | 3     | 2    | 29           | -2               |
| 10:15          | 1     | 1    | 29           | -2               |
| 10:30          | 1     | 1    | 29           | -2               |
| 10:45          | 0     | 0    | 29           | -2               |
| 11:00          | 1     | 0    | 30           | -3               |
| 11:15          | 1     | 1    | 30           | -3               |
| 11:30          | 4     | 2    | 32           | -5               |
| 11:45          | 4     | 3    | 33           | -6               |
| 12:00          | 1     | 4    | 30           | -3               |
| 12:15          | 0     | 2    | 28           | -1               |
| 12:30          | 2     | 1    | 29           | -2               |
| 12:45          | 3     | 2    | 30           | -3               |
| 13:00          | 2     | 1    | 31           | -4               |
| 13:15          | 2     | 2    | 31           | -4               |
| 13:30          | 1     | 2    | 30           | -3               |
| 13:45          | 2     | 0    | 32           | -5               |
| 14:00          | 2     | 0    | 34           | -7               |
| 14:15          | 2     | 2    | 34           | -7               |
| 14:30          | 3     | 4    | 33           | -6               |
| 14:45          | 1     | 3    | 31           | -0               |
| 15:00          | 2     | 1    | 32           | -4<br>-5         |
| 15:15          | 0     | 1    | 31           | -4               |
| 15:30          | 0     | 1    | 30           | -4<br>-3         |
| 15:45          | 3     | 1    | 30           | -5               |
| 15:45          | 0     | 3    | 29           | -5<br>-2         |
|                | 1     |      | 25           | 2                |
| 16:15<br>16:30 | 3     | 5 8  | 25           | 7                |
|                | 5     |      |              | 9                |
| 16:45          | 5     | 7    | 18<br>14     | 13               |
| 17:00          |       | 8    |              |                  |
| 17:15          | 6     | 2    | 18           | 9                |
| 17:30          | 3     | 5    | 16           | 11               |
| 17:45          | 6     | 4    | 18           | 9                |
| 18:00          | 4     | 6    | 16           | 11               |
| 18:15          | 4     | 5    | 15           | 12               |
| 18:30          | 2     | 3    | 14           | 13               |
| 18:45          | 5     | 2    | 17           | 10               |