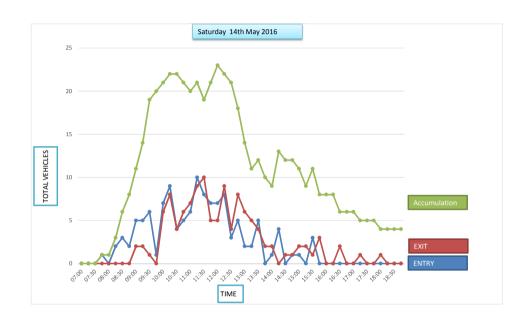

#### **Car Park Accumulation**

| Car Park Number: | 14                         |
|------------------|----------------------------|
| Site             | St Nicholas Street         |
| Location         | Breckland District Council |
| Date             | Saturday 14/05/2016        |
| Hours:           | 0700-1900                  |
|                  |                            |

| Cars parked at start |
|----------------------|
| Total No of spaces   |
| Cars parked at end   |

| 07.00101413 $07.15$ 001413 $07.30$ 001413 $07.45$ 101512 $08.00$ 41189 $08.15$ 011710 $08.30$ 111710 $08.45$ 40216 $09.00$ 21225 $09.15$ 51261 $09.30$ 8430-3 $09.45$ 4133-6 $10.00$ 5434-7 $10.15$ 7437-10 $10.30$ 1632-5 $10.45$ 4729-2 $11.00$ 6530-3 $11.15$ 8632-5 $11.30$ 3134-7 $11.45$ 3730-3 $12.00$ 6333-6 $12.15$ 8536-9 $12.30$ 8341-14 $12.45$ 2439-12 $13.00$ 2633-6 $13.45$ 1430-3 $14.00$ 18234 $14.15$ 21243 $14.30$ 2230-3 $15.15$ 23261 $15.45$ 2<                                                                                                                                                                                                                                                                                                                     | Hours          | Entry | Exit | Accumulation | Spaces available |
|-------------------------------------------------------------------------------------------------------------------------------------------------------------------------------------------------------------------------------------------------------------------------------------------------------------------------------------------------------------------------------------------------------------------------------------------------------------------------------------------------------------------------------------------------------------------------------------------------------------------------------------------------------------------------------------------------------------------------------------------------------------------------------------------|----------------|-------|------|--------------|------------------|
| 07:30001413 $07:45$ 101512 $08:00$ 41189 $08:15$ 011710 $08:30$ 111710 $08:45$ 40216 $09:00$ 21225 $09:15$ 51261 $09:30$ 8430-3 $09:45$ 4133-6 $10:00$ 5434-7 $10:15$ 7437-10 $10:30$ 1632-5 $10:45$ 4729-2 $11:00$ 6530-3 $11:15$ 8632-5 $11:30$ 3134-7 $11:45$ 3730-3 $12:00$ 6333-6 $12:15$ 8536-9 $12:30$ 8341-14 $12:45$ 2439-12 $13:00$ 4637-10 $13:15$ 22237-10 $13:30$ 2633-6 $13:45$ 1430-3 $14:40$ 1130-3-3 $14:45$ 31261 $15:15$ 2230-3 $15:15$ 23261 $16:45$ <                                                                                                                                                                                                                                                                                                                | 07:00          | 1     | 0    | 14           | 13               |
| 07:45101512 $08:00$ 41189 $08:15$ 011710 $08:30$ 111710 $08:30$ 21216 $09:00$ 21225 $09:15$ 51261 $09:30$ 8430-3 $09:45$ 4133-6 $10:00$ 5434-7 $10:15$ 7437-10 $10:30$ 1632-5 $10:45$ 4729-2 $11:00$ 6530-3 $11:15$ 8632-5 $11:30$ 3134-7 $11:45$ 3730-3 $12:00$ 6333-6 $12:15$ 8536-9 $12:30$ 8341-14 $12:45$ 2439-12 $13:00$ 4637-10 $13:30$ 2633-6 $13:45$ 1430-3 $14:30$ 22230-3 $15:30$ 1130-3 $15:30$ 1130-3 $15:30$ 1130-3 $15:30$ 1130-3 $15:30$ 113-3 $17:30$ <td>07:15</td> <td>0</td> <td>0</td> <td>14</td> <td>13</td>                                                                                                                                                                                                                                                       | 07:15          | 0     | 0    | 14           | 13               |
| 08:0041189 $08:15$ 011710 $08:30$ 111710 $08:30$ 111710 $08:45$ 40216 $09:00$ 21225 $09:15$ 51261 $09:30$ 8430-3 $09:45$ 4133-6 $10:00$ 5434-7 $10:15$ 7437-10 $10:30$ 1632-5 $10:45$ 4729-2 $11:00$ 6530-3 $11:15$ 8632-5 $11:30$ 3134-7 $11:45$ 3730-3 $12:10$ 6333-6 $12:15$ 8536-9 $12:30$ 8341-14 $12:45$ 2439-12 $13:00$ 4637-10 $13:15$ 2237-10 $13:30$ 2633-6 $13:45$ 1430-3 $14:40$ 11330-3 $14:40$ 222243 $14:45$ 31261 $15:15$ 23261 $16:00$ 4628-1 $16:30$ <td>07:30</td> <td>0</td> <td>0</td> <td>14</td> <td>13</td>                                                                                                                                                                                                                                                       | 07:30          | 0     | 0    | 14           | 13               |
| 08:15011710 $08:30$ 1111710 $08:30$ 111710 $08:30$ 11225 $09:00$ 21225 $09:15$ 51261 $09:30$ 8430-3 $09:45$ 4133-6 $10:00$ 5434-7 $10:15$ 7437-10 $10:30$ 1632-5 $10:45$ 4729-2 $11:00$ 6530-3 $11:15$ 8632-5 $11:30$ 3134-7 $11:45$ 3730-3 $12:00$ 6333-6 $12:15$ 8536-9 $12:30$ 8341-14 $12:45$ 2439-12 $13:00$ 4637-10 $13:15$ 2237-10 $13:30$ 2633-6 $13:45$ 1430-3 $14:40$ 1130-3 $15:45$ 2329-2 $16:00$ 46270 $16:15$ 2329-2 $16:00$ 4628-1 $16:30$ 55261 $16:45$ </td <td>07:45</td> <td>1</td> <td>0</td> <td>15</td> <td>12</td>                                                                                                                                                                                                                                                 | 07:45          | 1     | 0    | 15           | 12               |
| 08:30111710 $08:45$ 40216 $09:00$ 21225 $09:15$ 51261 $09:30$ 8430-3 $09:45$ 4133-6 $10:00$ 5434-7 $10:15$ 7437-10 $10:30$ 1632-5 $10:45$ 4729-2 $11:00$ 6530-3 $11:15$ 8632-5 $11:30$ 3134-7 $11:45$ 3730-3 $12:15$ 8536-9 $12:30$ 8341-14 $12:45$ 2439-12 $13:00$ 4637-10 $13:30$ 2633-6 $13:45$ 1430-3 $14:45$ 31261 $14:50$ 21243 $14:45$ 31261 $15:30$ 1130-3 $15:30$ 1130-3 $15:30$ 1130-3 $15:30$ 1130-3 $15:30$ 1130-3 $15:30$ 5261 $16:30$ 55261 $16:30$ 55<                                                                                                                                                                                                                                                                                                                     | 08:00          | 4     | 1    | 18           | 9                |
| 08:4540216 $09:00$ 21225 $09:15$ 51261 $09:30$ 8430-3 $09:45$ 4133-6 $10:00$ 5434-7 $10:15$ 7437-10 $10:30$ 1632-5 $10:45$ 4729-2 $11:00$ 6530-3 $11:15$ 8632-5 $11:30$ 3134-7 $11:45$ 3730-3 $12:15$ 8536-9 $12:30$ 8341-14 $12:45$ 2439-12 $13:00$ 4637-10 $13:15$ 2237-10 $13:30$ 2633-6 $13:45$ 1430-3 $14:00$ 18234 $14:30$ 22243 $14:30$ 2230-3 $15:30$ 1130-3 $15:30$ 1130-3 $15:30$ 23261 $16:30$ 55261 $16:45$ 628-1 $17:30$ 3330-3 $17:45$ 4628-1 $17:45$ 46 <td>08:15</td> <td>0</td> <td>1</td> <td>17</td> <td>10</td>                                                                                                                                                                                                                                                       | 08:15          | 0     | 1    | 17           | 10               |
| 09:0021225 $09:15$ 51261 $09:30$ 8430-3 $09:45$ 4133-6 $10:00$ 5434-7 $10:15$ 7437-10 $10:30$ 1632-5 $10:45$ 4729-2 $11:00$ 6530-3 $11:15$ 8632-5 $11:30$ 3134-7 $11:45$ 3730-3 $12:00$ 6333-6 $12:15$ 8536-9 $12:30$ 8341-14 $12:45$ 2439-12 $13:00$ 4637-10 $13:30$ 2633-6 $13:45$ 1430-3 $14:00$ 18234 $14:15$ 21243 $14:30$ 22243 $14:30$ 23261 $15:30$ 1130-3 $15:45$ 23261 $16:30$ 55261 $16:45$ 6230-3 $17:30$ 3330-3 $17:45$ 4628-1 $17:45$ 4628-1 $16:30$ 5<                                                                                                                                                                                                                                                                                                                     | 08:30          | 1     | 1    | 17           | 10               |
| 09:1551 $26$ 1 $09:30$ 8430-3 $09:45$ 4133-6 $10:00$ 5434-7 $10:15$ 7437-10 $10:30$ 1632-5 $10:45$ 4729-2 $11:00$ 6530-3 $11:15$ 8632-5 $11:30$ 3134-7 $11:45$ 8632-5 $11:30$ 3134-7 $11:45$ 8536-9 $12:00$ 6333-6 $12:15$ 8536-9 $12:30$ 8341-14 $12:45$ 2439-12 $13:00$ 4637-10 $13:15$ 2237-10 $13:30$ 2633-6 $13:45$ 1430-3 $14:00$ 18234 $14:15$ 21243 $14:30$ 22230-3 $15:30$ 4030-3 $15:45$ 2329-2 $16:00$ 46270 $16:15$ 23261 $16:30$ 55261 $16:45$ 6230-3 $17:30$ <                                                                                                                                                                                                                                                                                                              | 08:45          | 4     | 0    | 21           | 6                |
| 09:308430-3 $09:45$ 4133-6 $10:00$ 5434-7 $10:15$ 7437-10 $10:30$ 1632-5 $10:45$ 4729-2 $11:00$ 6530-3 $11:15$ 8632-5 $11:30$ 3134-7 $11:45$ 3730-3 $12:00$ 6333-6 $12:15$ 8536-9 $12:30$ 8341-14 $12:45$ 2439-12 $13:00$ 4637-10 $13:15$ 2233-6 $13:45$ 1430-3 $14:00$ 18234 $14:15$ 21243 $14:30$ 22243 $15:15$ 2329-2 $16:00$ 46270 $16:15$ 2329-2 $16:00$ 4628-1 $16:30$ 55261 $16:30$ 55261 $16:30$ 55261 $16:30$ 5530-3 $17:30$ 3330-3 $17:45$ 4628-1 $18:30$ 6                                                                                                                                                                                                                                                                                                                     | 09:00          | 2     | 1    | 22           | 5                |
| 09:4541 $33$ -6 $10:00$ 54 $34$ -7 $10:15$ 74 $37$ -10 $10:30$ 16 $32$ -5 $10:45$ 47 $29$ -2 $11:00$ 65 $30$ -3 $11:15$ 86 $32$ -5 $11:30$ 31 $34$ -7 $11:45$ 37 $30$ -3 $12:00$ 63 $333$ -6 $12:15$ 85 $36$ -9 $12:30$ 8341-14 $12:45$ 24 $39$ -12 $13:00$ 46 $37$ -10 $13:30$ 26 $33$ -6 $13:45$ 14 $30$ -3 $14:00$ 18 $23$ 4 $14:15$ 21 $24$ $3$ $14:30$ 22 $24$ $3$ $14:45$ 31261 $15:30$ 11 $30$ -3 $15:30$ 11 $30$ -3 $15:45$ 2 $3$ $29$ -2 $16:00$ 46 $27$ $0$ $16:15$ 2 $3$ $26$ $1$ $16:30$ 55 $26$ $1$ $16:45$ 6 $28$ $-1$ $17:30$ 3 $3$ $30$ $-3$ $17:45$ 4 $6$ $28$ $-1$ $18:30$ $6$ <                                                                                                                                                                                        | 09:15          | 5     | 1    | 26           | 1                |
| 09:4541 $33$ -6 $10:00$ 54 $34$ -7 $10:15$ 74 $37$ -10 $10:30$ 16 $32$ -5 $10:45$ 47 $29$ -2 $11:00$ 65 $30$ -3 $11:15$ 86 $32$ -5 $11:30$ 31 $34$ -7 $11:45$ 37 $30$ -3 $12:00$ 63 $333$ -6 $12:15$ 85 $36$ -9 $12:30$ 8341-14 $12:45$ 24 $39$ -12 $13:00$ 46 $37$ -10 $13:30$ 26 $33$ -6 $13:45$ 14 $30$ -3 $14:00$ 18 $23$ 4 $14:15$ 21 $24$ $3$ $14:30$ 22 $24$ $3$ $14:45$ 31261 $15:30$ 11 $30$ -3 $15:30$ 11 $30$ -3 $15:45$ 2 $3$ $29$ -2 $16:00$ 46 $27$ $0$ $16:15$ 2 $3$ $26$ $1$ $16:30$ 55 $26$ $1$ $16:45$ 6 $28$ $-1$ $17:30$ 3 $3$ $30$ $-3$ $17:45$ 4 $6$ $28$ $-1$ $18:30$ $6$ <                                                                                                                                                                                        | 09:30          | 8     | 4    | 30           | -3               |
| 10:00 $5$ $4$ $34$ $-7$ $10:15$ $7$ $4$ $37$ $-10$ $10:30$ $1$ $6$ $32$ $-5$ $10:45$ $4$ $7$ $29$ $-2$ $11:00$ $6$ $5$ $30$ $-3$ $11:15$ $8$ $6$ $32$ $-5$ $11:30$ $3$ $1$ $34$ $-7$ $11:45$ $3$ $7$ $30$ $-3$ $12:00$ $6$ $3$ $33$ $-6$ $12:15$ $8$ $5$ $36$ $-9$ $12:30$ $8$ $3$ $41$ $-14$ $12:45$ $2$ $4$ $39$ $-12$ $13:00$ $4$ $6$ $37$ $-10$ $13:30$ $2$ $6$ $33$ $-6$ $13:45$ $1$ $4$ $30$ $-3$ $14:00$ $1$ $8$ $23$ $4$ $14:30$ $2$ $2$ $24$ $3$ $14:30$ $2$ $2$ $24$ $3$ $14:30$ $2$ $2$ $30$ $-3$ $15:50$ $4$ $0$ $30$ $-3$ $15:51$ $2$ $3$ $29$ $-2$ $16:00$ $4$ $6$ $27$ $0$ $16:15$ $2$ $3$ $26$ $1$ $16:30$ $5$ $5$ $26$ $1$ $16:30$ $5$ $5$ $26$ $1$ $16:30$ $5$ $5$ $26$ $1$ $16:30$ $5$ $5$ $26$ $1$ $16:45$ </td <td></td> <td>4</td> <td>1</td> <td>33</td> <td></td> |                | 4     | 1    | 33           |                  |
| 10:1574 $37$ $-10$ $10:30$ 16 $32$ $-5$ $10:45$ 47 $29$ $-2$ $11:00$ 65 $30$ $-3$ $11:15$ 86 $32$ $-5$ $11:30$ 31 $34$ $-7$ $11:45$ 37 $30$ $-3$ $12:00$ 63 $33$ $-6$ $12:15$ 85 $36$ $-9$ $12:30$ 83 $41$ $-14$ $12:45$ 24 $39$ $-12$ $13:00$ 46 $37$ $-10$ $13:15$ 22 $37$ $-10$ $13:30$ 26 $33$ $-6$ $13:45$ 14 $30$ $-3$ $14:00$ 18 $23$ $4$ $14:30$ 22 $24$ $3$ $14:45$ 31 $26$ 1 $15:30$ 11 $30$ $-3$ $15:30$ 11 $30$ $-3$ $15:30$ 11 $30$ $-3$ $15:45$ 23 $29$ $-2$ $16:00$ 4 $6$ $28$ $-1$ $16:30$ 55 $26$ $1$ $16:30$ 55 $30$ $-3$ $17:30$ 33 $30$ $-3$ $17:45$ 4 $6$ $28$ $-1$ $18:30$ $6$ $4$ $27$ $0$                                                                                                                                                                         |                |       |      |              |                  |
| 10:3016 $32$ .5 $10:45$ 47 $29$ .2 $11:00$ 65 $30$ .3 $11:15$ 86 $32$ .5 $11:30$ 31 $34$ .7 $11:45$ 37 $30$ .3 $12:00$ 63 $33$ .6 $12:15$ 85 $36$ .9 $12:30$ 83 $41$ .14 $12:45$ 24 $39$ .12 $13:00$ 46 $37$ .10 $13:15$ 22 $37$ .10 $13:30$ 26 $33$ .6 $13:45$ 14 $30$ .3 $14:00$ 18 $23$ 4 $14:15$ 21 $24$ $3$ $14:30$ 22 $24$ $3$ $15:15$ 22 $30$ .3 $15:30$ 11 $30$ .3 $15:30$ 11 $30$ .3 $15:45$ 23 $29$ .2 $16:00$ 46 $27$ 0 $16:15$ 23 $26$ 1 $16:30$ 55 $26$ 1 $16:30$ 55 $26$ 1 $16:30$ 55 $30$ .3 $17:30$ 33 $30$ .3 $17:45$ 4 $6$ $28$ .1 $18:30$ 64 $27$ $0$                                                                                                                                                                                                                  |                |       | 4    | 37           | -10              |
| 10:4547 $29$ $-2$ $11:00$ 65 $30$ $-3$ $11:15$ 86 $32$ $-5$ $11:30$ 31 $34$ $-7$ $11:45$ 37 $30$ $-3$ $12:00$ 63 $333$ $-6$ $12:15$ 85 $36$ $-9$ $12:30$ 83 $41$ $-14$ $12:45$ 24 $39$ $-12$ $13:00$ 46 $37$ $-10$ $13:15$ 22 $37$ $-10$ $13:30$ 26 $33$ $-6$ $13:45$ 14 $30$ $-3$ $14:00$ 18 $23$ $4$ $14:30$ 22 $24$ $3$ $14:30$ 22 $24$ $3$ $14:30$ 22 $24$ $3$ $15:50$ 40 $30$ $-3$ $15:30$ 11 $30$ $-3$ $15:30$ 11 $30$ $-3$ $15:30$ 11 $30$ $-3$ $15:45$ 2 $3$ $29$ $-2$ $16:00$ 46 $28$ $-1$ $16:30$ 55 $26$ $1$ $16:45$ 6 $2$ $30$ $-3$ $17:30$ 3 $3$ $30$ $-3$ $17:45$ 4 $6$ $28$ $-1$ $18:30$ $6$ $4$ $27$ $0$                                                                                                                                                                  |                |       |      |              |                  |
| 11:006530-311:158632-511:303134-711:453730-312:006333-612:158536-912:308341-1412:452439-1213:004637-1013:152237-1013:302633-613:451430-314:001823414:152124314:3022230-315:301130-315:301130-315:452329-216:004627016:152326116:305526116:456230-317:303330-317:454628-117:454628-118:3064270                                                                                                                                                                                                                                                                                                                                                                                                                                                                                             |                |       |      |              |                  |
| 11:1586 $32$ $-5$ $11:30$ 31 $34$ $-7$ $11:30$ 31 $34$ $-7$ $11:45$ 37 $30$ $-3$ $12:00$ 63 $33$ $-6$ $12:15$ 85 $36$ $-9$ $12:30$ 83 $41$ $-14$ $12:45$ 24 $39$ $-12$ $13:00$ 46 $37$ $-10$ $13:15$ 22 $37$ $-10$ $13:30$ 26 $33$ $-6$ $13:45$ 14 $30$ $-3$ $14:00$ 18 $23$ $4$ $14:15$ 21 $24$ $3$ $14:30$ 22 $24$ $3$ $14:45$ 31 $26$ 1 $15:50$ 22 $30$ $-3$ $15:55$ 22 $30$ $-3$ $15:30$ 11 $300$ $-3$ $15:45$ 2 $3$ $29$ $-2$ $16:00$ 4 $6$ $27$ $0$ $16:15$ 2 $3$ $26$ $1$ $16:30$ 5 $5$ $26$ $1$ $16:45$ $6$ $28$ $-1$ $17:30$ $3$ $3$ $30$ $-3$ $17:45$ $4$ $6$ $28$ $-1$ $18:30$ $6$ $4$ $30$ $-3$ $17:45$ $4$ $6$ $28$ $-1$ $18:30$ $6$                                                                                                                                         |                |       |      |              |                  |
| 11:3031 $34$ .7 $11:45$ 37 $30$ .3 $12:00$ 63 $33$ .6 $12:15$ 85 $36$ .9 $12:30$ 83 $41$ .14 $12:45$ 24 $39$ .12 $13:00$ 46 $37$ .10 $13:15$ 22 $33$ .6 $13:45$ 14 $30$ .3 $14:00$ 18 $23$ 4 $14:30$ 26 $33$ .6 $13:45$ 14 $30$ .3 $14:00$ 18 $23$ 4 $14:30$ 222 $24$ $3$ $14:45$ 31 $26$ 1 $15:50$ 22 $30$ .3 $15:55$ 22 $30$ .3 $15:30$ 11 $30$ .3 $15:45$ 23 $29$ .2 $16:00$ 46 $27$ 0 $16:15$ 23 $26$ 1 $16:30$ 55 $26$ 1 $16:45$ 62 $30$ .3 $17:30$ 33 $30$ .3 $17:45$ 46 $28$ .1 $18:30$ 64 $27$ 0                                                                                                                                                                                                                                                                                  |                |       |      |              |                  |
| 11:4537 $30$ $-3$ $12:00$ 63 $33$ $-6$ $12:15$ 85 $36$ $-9$ $12:30$ 83 $41$ $-14$ $12:45$ 24 $39$ $-12$ $13:00$ 46 $37$ $-10$ $13:15$ 22 $37$ $-10$ $13:30$ 26 $33$ $-6$ $13:45$ 14 $30$ $-3$ $14:00$ 18 $23$ $4$ $14:15$ 21 $24$ $3$ $14:30$ 2224 $3$ $14:30$ 2224 $3$ $14:30$ 22 $30$ $-3$ $15:30$ 11 $30$ $-3$ $15:30$ 11 $30$ $-3$ $15:30$ 11 $30$ $-3$ $15:30$ 11 $30$ $-3$ $15:30$ 11 $30$ $-3$ $15:30$ 11 $30$ $-3$ $15:30$ 11 $30$ $-3$ $15:30$ 11 $30$ $-3$ $15:30$ 55 $26$ 1 $16:30$ 55 $26$ 1 $16:45$ 6 $28$ $-1$ $17:30$ 33 $30$ $-3$ $17:45$ 4 $6$ $28$ $-1$ $18:30$ $6$ $4$ $27$ $0$                                                                                                                                                                                        |                |       |      |              |                  |
| 12:0063 $33$ -6 $12:15$ 8536-9 $12:30$ 8341-14 $12:45$ 2439-12 $13:00$ 4637-10 $13:15$ 2237-10 $13:30$ 2633-6 $13:45$ 1430-3 $14:00$ 18234 $14:15$ 21243 $14:30$ 22243 $14:45$ 31261 $15:00$ 4030-3 $15:30$ 1130-3 $15:45$ 2329-2 $16:00$ 46270 $16:15$ 23261 $16:30$ 55261 $16:45$ 6230-3 $17:00$ 4628-1 $17:30$ 3330-3 $17:45$ 4628-1 $18:30$ 64270                                                                                                                                                                                                                                                                                                                                                                                                                                     |                |       |      |              |                  |
| 12:1585 $36$ $-9$ $12:30$ 83 $41$ $-14$ $12:30$ 83 $41$ $-14$ $12:45$ 24 $39$ $-12$ $13:00$ 46 $37$ $-10$ $13:15$ 22 $37$ $-10$ $13:30$ 26 $33$ $-6$ $13:45$ 14 $30$ $-3$ $14:00$ 18 $23$ $4$ $14:15$ 21 $24$ $3$ $14:30$ 22 $24$ $3$ $14:45$ 31 $26$ 1 $15:50$ 22 $30$ $-3$ $15:55$ 22 $30$ $-3$ $15:30$ 11 $30$ $-3$ $15:45$ 23 $29$ $-2$ $16:00$ 46 $27$ $0$ $16:15$ 23 $26$ $1$ $16:30$ 55 $26$ $1$ $16:45$ 6 $28$ $-1$ $17:15$ 75 $30$ $-3$ $17:30$ 3 $3$ $30$ $-3$ $17:45$ 4 $6$ $28$ $-1$ $18:30$ $6$ $4$ $27$ $0$                                                                                                                                                                                                                                                                 |                |       |      |              |                  |
| $12:30$ 83 $41$ $\cdot 14$ $12:45$ 24 $39$ $\cdot 12$ $13:00$ 46 $37$ $\cdot 10$ $13:15$ 22 $37$ $\cdot 10$ $13:30$ 26 $33$ $\cdot 6$ $13:45$ 14 $30$ $\cdot 3$ $14:00$ 18 $23$ 4 $14:15$ 21 $24$ $3$ $14:00$ 18 $23$ 4 $14:15$ 21 $24$ $3$ $14:30$ 22 $24$ $3$ $14:45$ 31 $26$ 1 $15:00$ 40 $30$ $-3$ $15:15$ 22 $30$ $-3$ $15:30$ 11 $30$ $-3$ $15:45$ 23 $29$ $-2$ $16:00$ 46 $27$ $0$ $16:15$ 23 $26$ $1$ $16:30$ 55 $26$ $1$ $16:45$ 62 $30$ $-3$ $17:00$ 46 $28$ $-1$ $17:15$ 75 $30$ $-3$ $17:45$ 4 $6$ $28$ $-1$ $18:00$ 64 $30$ $-3$ $18:30$ 6 $4$ $27$ $0$                                                                                                                                                                                                                      |                |       |      |              |                  |
| $\begin{array}{c ccccccccccccccccccccccccccccccccccc$                                                                                                                                                                                                                                                                                                                                                                                                                                                                                                                                                                                                                                                                                                                                     |                |       |      |              |                  |
| $\begin{array}{c ccccccccccccccccccccccccccccccccccc$                                                                                                                                                                                                                                                                                                                                                                                                                                                                                                                                                                                                                                                                                                                                     |                |       |      |              |                  |
| $\begin{array}{c ccccccccccccccccccccccccccccccccccc$                                                                                                                                                                                                                                                                                                                                                                                                                                                                                                                                                                                                                                                                                                                                     |                |       |      |              |                  |
| $\begin{array}{c ccccccccccccccccccccccccccccccccccc$                                                                                                                                                                                                                                                                                                                                                                                                                                                                                                                                                                                                                                                                                                                                     |                |       |      |              |                  |
| $\begin{array}{c ccccccccccccccccccccccccccccccccccc$                                                                                                                                                                                                                                                                                                                                                                                                                                                                                                                                                                                                                                                                                                                                     |                |       |      |              |                  |
| $\begin{array}{c c c c c c c c c c c c c c c c c c c $                                                                                                                                                                                                                                                                                                                                                                                                                                                                                                                                                                                                                                                                                                                                    |                |       |      |              |                  |
| $\begin{array}{c ccccccccccccccccccccccccccccccccccc$                                                                                                                                                                                                                                                                                                                                                                                                                                                                                                                                                                                                                                                                                                                                     |                |       |      |              |                  |
| $\begin{array}{c ccccccccccccccccccccccccccccccccccc$                                                                                                                                                                                                                                                                                                                                                                                                                                                                                                                                                                                                                                                                                                                                     |                |       |      |              |                  |
| $\begin{array}{c ccccccccccccccccccccccccccccccccccc$                                                                                                                                                                                                                                                                                                                                                                                                                                                                                                                                                                                                                                                                                                                                     |                |       |      |              | -                |
| $\begin{array}{c ccccccccccccccccccccccccccccccccccc$                                                                                                                                                                                                                                                                                                                                                                                                                                                                                                                                                                                                                                                                                                                                     |                |       |      |              |                  |
| $\begin{array}{c ccccccccccccccccccccccccccccccccccc$                                                                                                                                                                                                                                                                                                                                                                                                                                                                                                                                                                                                                                                                                                                                     |                |       |      |              |                  |
| $\begin{array}{c ccccccccccccccccccccccccccccccccccc$                                                                                                                                                                                                                                                                                                                                                                                                                                                                                                                                                                                                                                                                                                                                     |                |       |      |              |                  |
| $\begin{array}{c ccccccccccccccccccccccccccccccccccc$                                                                                                                                                                                                                                                                                                                                                                                                                                                                                                                                                                                                                                                                                                                                     |                |       |      |              |                  |
| $\begin{array}{c c c c c c c c c c c c c c c c c c c $                                                                                                                                                                                                                                                                                                                                                                                                                                                                                                                                                                                                                                                                                                                                    |                |       |      |              |                  |
| $\begin{array}{c ccccccccccccccccccccccccccccccccccc$                                                                                                                                                                                                                                                                                                                                                                                                                                                                                                                                                                                                                                                                                                                                     |                |       |      |              |                  |
| 16:30     5     5     26     1       16:45     6     2     30     -3       17:00     4     6     28     -1       17:15     7     5     30     -3       17:30     3     3     30     -3       17:45     4     6     28     -1       18:00     6     4     30     -3       18:30     6     4     27     0                                                                                                                                                                                                                                                                                                                                                                                                                                                                                   |                |       |      |              |                  |
| $\begin{array}{c ccccccccccccccccccccccccccccccccccc$                                                                                                                                                                                                                                                                                                                                                                                                                                                                                                                                                                                                                                                                                                                                     |                |       |      |              |                  |
| 17:00     4     6     28     -1       17:15     7     5     30     -3       17:30     3     3     30     -3       17:45     4     6     28     -1       18:00     6     4     30     -3       18:15     3     8     25     2       18:30     6     4     27     0                                                                                                                                                                                                                                                                                                                                                                                                                                                                                                                         |                |       |      |              |                  |
| 17:15     7     5     30     -3       17:30     3     3     30     -3       17:45     4     6     28     -1       18:00     6     4     30     -3       18:15     3     8     25     2       18:30     6     4     27     0                                                                                                                                                                                                                                                                                                                                                                                                                                                                                                                                                               |                |       |      |              |                  |
| 17:30     3     3     30     -3       17:45     4     6     28     -1       18:00     6     4     30     -3       18:15     3     8     25     2       18:30     6     4     27     0                                                                                                                                                                                                                                                                                                                                                                                                                                                                                                                                                                                                     |                |       |      |              |                  |
| 17:45     4     6     28     -1       18:00     6     4     30     -3       18:15     3     8     25     2       18:30     6     4     27     0                                                                                                                                                                                                                                                                                                                                                                                                                                                                                                                                                                                                                                           |                |       |      |              |                  |
| 18:00     6     4     30     -3       18:15     3     8     25     2       18:30     6     4     27     0                                                                                                                                                                                                                                                                                                                                                                                                                                                                                                                                                                                                                                                                                 |                |       |      |              |                  |
| 18:15     3     8     25     2       18:30     6     4     27     0                                                                                                                                                                                                                                                                                                                                                                                                                                                                                                                                                                                                                                                                                                                       |                |       |      |              |                  |
| 18:30 6 4 27 0                                                                                                                                                                                                                                                                                                                                                                                                                                                                                                                                                                                                                                                                                                                                                                            |                |       |      |              |                  |
|                                                                                                                                                                                                                                                                                                                                                                                                                                                                                                                                                                                                                                                                                                                                                                                           |                |       |      |              |                  |
|                                                                                                                                                                                                                                                                                                                                                                                                                                                                                                                                                                                                                                                                                                                                                                                           | 18:30<br>18:45 | 6 4   | 4    | 27<br>27     | 0                |