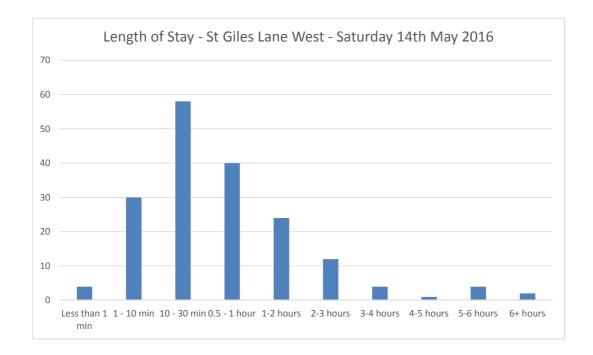

| 10                                                                            | NAME                                                                                                                                                                                                                                                  | TOTAL<br>NO. SPACES                                                              | NO. DISABLED<br>SPACES                                                  |
|-------------------------------------------------------------------------------|-------------------------------------------------------------------------------------------------------------------------------------------------------------------------------------------------------------------------------------------------------|----------------------------------------------------------------------------------|-------------------------------------------------------------------------|
| 1<br>2<br>3<br>4<br>5<br>6<br>6<br>8<br>9<br>10<br>11<br>12<br>13<br>14<br>15 | QUEENS SQUARE<br>EDENSIDE<br>HORSE PIT<br>SWAFFHAM HILL<br>THE GUILDHALL<br>COWPER ROAD<br>COWPER ROAD<br>CHEERY TREE<br>STATION STREET<br>THEATRE STREET<br>LYNN STREET<br>PEDLARS<br>MARKET PLACE<br>PIT LANE<br>ST NICHOLAS ST<br>LAND AT MINISTER | 109<br>46<br>22<br>24<br>93<br>- 163<br>446<br>26<br>266<br>22<br>20<br>58<br>38 | 8<br>2<br>1<br>0<br>5<br>8<br>5<br>0<br>4<br>0<br>0<br>0<br>0<br>0<br>0 |
| 16<br>17<br>19A<br>19B<br>20<br>21<br>22<br>23<br>24<br>25<br>26A<br>26B      | GATE<br>THE LINK<br>TANNER ST NORTH<br>TANNER ST SOUTH<br>SCHOOL LANE(N) –<br>SCHOOL LANE (S) –<br>WHITE HART STREET<br>CAGE LANE<br>BURY ROAD<br>MARKET PLACE<br>PIKE LANE<br>ST GILES LANE (E) –<br>ST GILES LANE (W-A)<br>ST GILES LANE (W-B)      | 30<br>54<br>68<br>]- 77<br>37<br>26<br>36<br>21<br>85<br>39<br>- 64              | 1<br>2<br>2<br>2<br>1<br>0<br>2<br>5<br>3<br>3                          |

| NONAMETOTAL<br>NO. SPACESNO. DISABLED<br>SPACES1QUEENS SQUARE<br>EDENSIDE10982EDENSIDE4623HORSE PIT2214SWAFFHAM HILL2405THE GUILDHALL9356ACOWPER ROAD-1637CHEERY TREE44658STATION STREET26609THEATRE STREET266410LYNN STREET22011PEDLARS20012MARKET PLACE58013PIT LANE014ST NICHOLAS ST38015LAND AT MINISTER<br>GATE016THE LINK30117TANNER ST NORTH<br>GATE5416THE LINK30117TANNER ST SOUTH<br>GATE6819ASCHOOL LANE (S)-20WHITE HART STREET<br>ST GILES LANE (E)3921CAGE LANE<br>GATE3922BURY ROAD3623MARKET PLACE<br>ST GILES LANE (W-A)6426BST GILES LANE (W-A)-26BST GILES LANE (W-B)-                                                         |                                                            |                                                                                                                                                                                                                                                |                                                                     |                                                |
|---------------------------------------------------------------------------------------------------------------------------------------------------------------------------------------------------------------------------------------------------------------------------------------------------------------------------------------------------------------------------------------------------------------------------------------------------------------------------------------------------------------------------------------------------------------------------------------------------------------------------------------------------|------------------------------------------------------------|------------------------------------------------------------------------------------------------------------------------------------------------------------------------------------------------------------------------------------------------|---------------------------------------------------------------------|------------------------------------------------|
| 2   EDENSIDE   46   2     3   HORSE PIT   22   1     4   SWAFFHAM HILL   24   0     5   THE GUILDHALL   93   5     6A   COWPER ROAD   163   8     7   CHEERY TREE   446   5     8   STATION STREET   26   0     9   THEATRE STREET   266   4     10   LYNN STREET   22   0     11   PEDLARS   20   0     12   MARKET PLACE   58   0     13   PIT LANE   0   1     14   ST NICHOLAS ST   38   0     15   LAND AT MINISTER   0   1     17   TANNER ST NORTH   54   2     18   TANNER ST SOUTH   68   3     19A   SCHOOL LANE(N)   77   2     20   WHITE HART STREET   37   2     20   WHITE HART STREET   36   0     21   CAGE LANE   26   1     22 | 10                                                         | NAME                                                                                                                                                                                                                                           | -                                                                   | NO. DISABLED<br>SPACES                         |
| 16 THE LINK 30 1   17 TANNER ST NORTH 54 2   18 TANNER ST SOUTH 68 3   19A SCHOOL LANE(N) 77 2   19B SCHOOL LANE (S) 77 2   20 WHITE HART STREET 37 2   21 CAGE LANE 26 1   22 BURY ROAD 36 0   23 MARKET PLACE 21 2   24 PIKE LANE 85 5   25 ST GILES LANE (E) 39 3   26A ST GILES LANE (W-A) 64 3                                                                                                                                                                                                                                                                                                                                               | 2<br>3<br>4<br>5<br>6<br>8<br>9<br>11<br>12<br>13<br>14    | EDENSIDE<br>HORSE PIT<br>SWAFFHAM HILL<br>THE GUILDHALL<br>COWPER ROAD<br>-<br>COWPER ROAD<br>-<br>CHEERY TREE<br>STATION STREET<br>THEATRE STREET<br>LYNN STREET<br>PEDLARS<br>MARKET PLACE<br>PIT LANE<br>ST NICHOLAS ST<br>LAND AT MINISTER | 46<br>22<br>24<br>93<br>- 163<br>446<br>26<br>266<br>22<br>20<br>58 | 0<br>5<br>8<br>5<br>0<br>4<br>0<br>0<br>0<br>0 |
| 19A   SCHOOL LANE(N)   77   2     19B   SCHOOL LANE (S)   77   2     20   WHITE HART STREET   37   2     21   CAGE LANE   26   1     22   BURY ROAD   36   0     23   MARKET PLACE   21   2     24   PIKE LANE   85   5     25   ST GILES LANE (E)   39   3     26A   ST GILES LANE (W-A)   64   3                                                                                                                                                                                                                                                                                                                                                |                                                            |                                                                                                                                                                                                                                                |                                                                     |                                                |
|                                                                                                                                                                                                                                                                                                                                                                                                                                                                                                                                                                                                                                                   | 17<br>18<br>19A<br>20<br>21<br>22<br>23<br>24<br>25<br>26A | TANNER ST NORTH<br>TANNER ST SOUTH<br>SCHOOL LANE(N) -<br>SCHOOL LANE (S) -<br>WHITE HART STREET<br>CAGE LANE<br>BURY ROAD<br>MARKET PLACE<br>PIKE LANE<br>ST GILES LANE (E) -<br>ST GILES LANE (W-A)                                          | 68<br>]- 77<br>26<br>36<br>21<br>85<br>39<br>- 64                   | 2<br>2<br>1<br>0<br>2<br>5<br>3                |
|                                                                                                                                                                                                                                                                                                                                                                                                                                                                                                                                                                                                                                                   | 1                                                          |                                                                                                                                                                                                                                                |                                                                     |                                                |