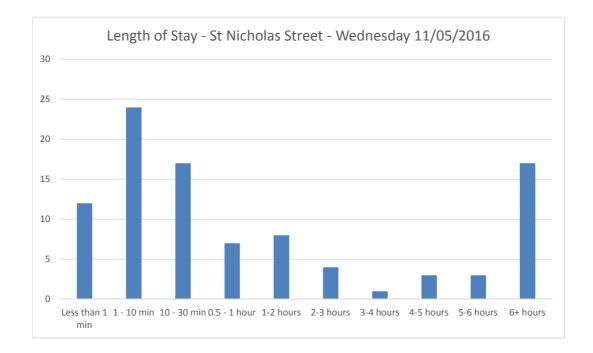

| 18:30<br>18:45 | 6 4   | 4    | 27<br>27     | 0                |

TOTAL VEHICLES

07:05

13 26 27



13:00

. \*<sup>39</sup> .5<sup>99</sup> .5<sup>39</sup>

0

TIME

12:00





| Parked at 7:00 and leave during the day:          | 6  |  |
|---------------------------------------------------|----|--|
| Arrive during the survey however parked at 19:00: | 13 |  |
| Vehicles not moved during survey:                 | 7  |  |





| Parked at 7:00 and leave during the day:          | 7  |  |
|---------------------------------------------------|----|--|
| Arrive during the survey however parked at 19:00: | 13 |  |
| Vehicles not moved during survey:                 | 4  |  |





| Parked at 7:00 and leave during the day:          | 8  |  |
|---------------------------------------------------|----|--|
| Arrive during the survey however parked at 19:00: | 22 |  |
| Vehicles not moved during survey:                 | 5  |  |





| 10