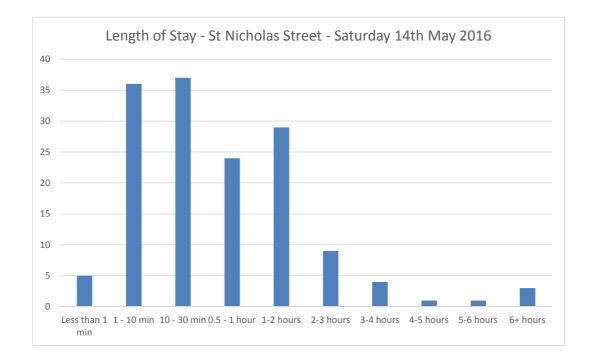

#### **Car Park Accumulation**

| Car Park Number: | 14                         |
|------------------|----------------------------|
| Site             | St Nicholas Street         |
| Location         | Breckland District Council |
| Date             | Saturday 14/05/2016        |
| Hours:           | 0700-1900                  |
|                  |                            |

| Cars parked at start |
|----------------------|
| Total No of spaces   |
| Cars parked at end   |

| 07.00101413 $07.15$ 001413 $07.30$ 001413 $07.45$ 101512 $08.00$ 41189 $08.15$ 011710 $08.30$ 111710 $08.45$ 40216 $09.00$ 21225 $09.15$ 51261 $09.30$ 8430-3 $09.45$ 4133-6 $10.00$ 5434-7 $10.15$ 7437-10 $10.30$ 1632-5 $10.45$ 4729-2 $11.00$ 6530-3 $11.15$ 8632-5 $11.30$ 3134-7 $11.45$ 3730-3 $12.00$ 6333-6 $12.15$ 8536-9 $12.30$ 8341-14 $12.45$ 2439-12 $13.00$ 2633-6 $13.45$ 1430-3 $14.00$ 18234 $14.15$ 21243 $14.30$ 2230-3 $15.15$ 23261 $15.45$ 2<                                                                                                                                                                                                                                                                                                                     | Hours          | Entry | Exit | Accumulation | Spaces available |
|-------------------------------------------------------------------------------------------------------------------------------------------------------------------------------------------------------------------------------------------------------------------------------------------------------------------------------------------------------------------------------------------------------------------------------------------------------------------------------------------------------------------------------------------------------------------------------------------------------------------------------------------------------------------------------------------------------------------------------------------------------------------------------------------|----------------|-------|------|--------------|------------------|
| 07:30001413 $07:45$ 101512 $08:00$ 41189 $08:15$ 011710 $08:30$ 111710 $08:45$ 40216 $09:00$ 21225 $09:15$ 51261 $09:30$ 8430-3 $09:45$ 4133-6 $10:00$ 5434-7 $10:15$ 7437-10 $10:30$ 1632-5 $10:45$ 4729-2 $11:00$ 6530-3 $11:15$ 8632-5 $11:30$ 3134-7 $11:45$ 3730-3 $12:00$ 6333-6 $12:15$ 8536-9 $12:30$ 8341-14 $12:45$ 2439-12 $13:00$ 4637-10 $13:15$ 22237-10 $13:30$ 2633-6 $13:45$ 1430-3 $14:40$ 1130-3-3 $14:45$ 31261 $15:15$ 2230-3 $15:15$ 23261 $16:45$ <                                                                                                                                                                                                                                                                                                                | 07:00          | 1     | 0    | 14           | 13               |
| 07:45101512 $08:00$ 41189 $08:15$ 011710 $08:30$ 111710 $08:30$ 21216 $09:00$ 21225 $09:15$ 51261 $09:30$ 8430-3 $09:45$ 4133-6 $10:00$ 5434-7 $10:15$ 7437-10 $10:30$ 1632-5 $10:45$ 4729-2 $11:00$ 6530-3 $11:15$ 8632-5 $11:30$ 3134-7 $11:45$ 3730-3 $12:00$ 6333-6 $12:15$ 8536-9 $12:30$ 8341-14 $12:45$ 2439-12 $13:00$ 4637-10 $13:30$ 2633-6 $13:45$ 1430-3 $14:30$ 22230-3 $15:30$ 1130-3 $15:30$ 1130-3 $15:30$ 1130-3 $15:30$ 1130-3 $15:30$ 113-3 $17:30$ <td>07:15</td> <td>0</td> <td>0</td> <td>14</td> <td>13</td>                                                                                                                                                                                                                                                       | 07:15          | 0     | 0    | 14           | 13               |
| 08:0041189 $08:15$ 011710 $08:30$ 111710 $08:30$ 111710 $08:45$ 40216 $09:00$ 21225 $09:15$ 51261 $09:30$ 8430-3 $09:45$ 4133-6 $10:00$ 5434-7 $10:15$ 7437-10 $10:30$ 1632-5 $10:45$ 4729-2 $11:00$ 6530-3 $11:15$ 8632-5 $11:30$ 3134-7 $11:45$ 3730-3 $12:10$ 6333-6 $12:15$ 8536-9 $12:30$ 8341-14 $12:45$ 2439-12 $13:00$ 4637-10 $13:15$ 2237-10 $13:30$ 2633-6 $13:45$ 1430-3 $14:40$ 11330-3 $14:40$ 222243 $14:45$ 31261 $15:15$ 23261 $16:00$ 4628-1 $16:30$ <td>07:30</td> <td>0</td> <td>0</td> <td>14</td> <td>13</td>                                                                                                                                                                                                                                                       | 07:30          | 0     | 0    | 14           | 13               |
| 08:15011710 $08:30$ 1111710 $08:30$ 111710 $08:30$ 11225 $09:00$ 21225 $09:15$ 51261 $09:30$ 8430-3 $09:45$ 4133-6 $10:00$ 5434-7 $10:15$ 7437-10 $10:30$ 1632-5 $10:45$ 4729-2 $11:00$ 6530-3 $11:15$ 8632-5 $11:30$ 3134-7 $11:45$ 3730-3 $12:00$ 6333-6 $12:15$ 8536-9 $12:30$ 8341-14 $12:45$ 2439-12 $13:00$ 4637-10 $13:15$ 2237-10 $13:30$ 2633-6 $13:45$ 1430-3 $14:40$ 1130-3 $15:45$ 2329-2 $16:00$ 46270 $16:15$ 2329-2 $16:00$ 4628-1 $16:30$ 55261 $16:45$ </td <td>07:45</td> <td>1</td> <td>0</td> <td>15</td> <td>12</td>                                                                                                                                                                                                                                                 | 07:45          | 1     | 0    | 15           | 12               |
| 08:30111710 $08:45$ 40216 $09:00$ 21225 $09:15$ 51261 $09:30$ 8430-3 $09:45$ 4133-6 $10:00$ 5434-7 $10:15$ 7437-10 $10:30$ 1632-5 $10:45$ 4729-2 $11:00$ 6530-3 $11:15$ 8632-5 $11:30$ 3134-7 $11:45$ 3730-3 $12:15$ 8536-9 $12:30$ 8341-14 $12:45$ 2439-12 $13:00$ 4637-10 $13:30$ 2633-6 $13:45$ 1430-3 $14:45$ 31261 $14:50$ 21243 $14:45$ 31261 $15:30$ 1130-3 $15:30$ 1130-3 $15:30$ 1130-3 $15:30$ 1130-3 $15:30$ 1130-3 $15:30$ 5261 $16:30$ 55261 $16:30$ 55<                                                                                                                                                                                                                                                                                                                     | 08:00          | 4     | 1    | 18           | 9                |
| 08:4540216 $09:00$ 21225 $09:15$ 51261 $09:30$ 8430-3 $09:45$ 4133-6 $10:00$ 5434-7 $10:15$ 7437-10 $10:30$ 1632-5 $10:45$ 4729-2 $11:00$ 6530-3 $11:15$ 8632-5 $11:30$ 3134-7 $11:45$ 3730-3 $12:15$ 8536-9 $12:30$ 8341-14 $12:45$ 2439-12 $13:00$ 4637-10 $13:15$ 2237-10 $13:30$ 2633-6 $13:45$ 1430-3 $14:00$ 18234 $14:30$ 22243 $14:30$ 2230-3 $15:30$ 1130-3 $15:30$ 1130-3 $15:30$ 23261 $16:30$ 55261 $16:45$ 628-1 $17:30$ 3330-3 $17:45$ 4628-1 $17:45$ 46 <td>08:15</td> <td>0</td> <td>1</td> <td>17</td> <td>10</td>                                                                                                                                                                                                                                                       | 08:15          | 0     | 1    | 17           | 10               |
| 09:0021225 $09:15$ 51261 $09:30$ 8430-3 $09:45$ 4133-6 $10:00$ 5434-7 $10:15$ 7437-10 $10:30$ 1632-5 $10:45$ 4729-2 $11:00$ 6530-3 $11:15$ 8632-5 $11:30$ 3134-7 $11:45$ 3730-3 $12:00$ 6333-6 $12:15$ 8536-9 $12:30$ 8341-14 $12:45$ 2439-12 $13:00$ 4637-10 $13:30$ 2633-6 $13:45$ 1430-3 $14:00$ 18234 $14:15$ 21243 $14:30$ 22243 $14:30$ 23261 $15:30$ 1130-3 $15:45$ 23261 $16:30$ 55261 $16:45$ 6230-3 $17:30$ 3330-3 $17:45$ 4628-1 $17:45$ 4628-1 $16:30$ 5<                                                                                                                                                                                                                                                                                                                     | 08:30          | 1     | 1    | 17           | 10               |
| 09:1551 $26$ 1 $09:30$ 8430-3 $09:45$ 4133-6 $10:00$ 5434-7 $10:15$ 7437-10 $10:30$ 1632-5 $10:45$ 4729-2 $11:00$ 6530-3 $11:15$ 8632-5 $11:30$ 3134-7 $11:45$ 8632-5 $11:30$ 3134-7 $11:45$ 8536-9 $12:00$ 6333-6 $12:15$ 8536-9 $12:30$ 8341-14 $12:45$ 2439-12 $13:00$ 4637-10 $13:15$ 2237-10 $13:30$ 2633-6 $13:45$ 1430-3 $14:00$ 18234 $14:15$ 21243 $14:30$ 22230-3 $15:30$ 4030-3 $15:45$ 2329-2 $16:00$ 46270 $16:15$ 23261 $16:30$ 55261 $16:45$ 6230-3 $17:30$ <                                                                                                                                                                                                                                                                                                              | 08:45          | 4     | 0    | 21           | 6                |
| 09:308430-3 $09:45$ 4133-6 $10:00$ 5434-7 $10:15$ 7437-10 $10:30$ 1632-5 $10:45$ 4729-2 $11:00$ 6530-3 $11:15$ 8632-5 $11:30$ 3134-7 $11:45$ 3730-3 $12:00$ 6333-6 $12:15$ 8536-9 $12:30$ 8341-14 $12:45$ 2439-12 $13:00$ 4637-10 $13:15$ 2233-6 $13:45$ 1430-3 $14:00$ 18234 $14:15$ 21243 $14:30$ 22243 $15:15$ 2329-2 $16:00$ 46270 $16:15$ 2329-2 $16:00$ 4628-1 $16:30$ 55261 $16:30$ 55261 $16:30$ 55261 $16:30$ 5530-3 $17:30$ 3330-3 $17:45$ 4628-1 $18:30$ 6                                                                                                                                                                                                                                                                                                                     | 09:00          | 2     | 1    | 22           | 5                |
| 09:4541 $33$ -6 $10:00$ 54 $34$ -7 $10:15$ 74 $37$ -10 $10:30$ 16 $32$ -5 $10:45$ 47 $29$ -2 $11:00$ 65 $30$ -3 $11:15$ 86 $32$ -5 $11:30$ 31 $34$ -7 $11:45$ 37 $30$ -3 $12:00$ 63 $333$ -6 $12:15$ 85 $36$ -9 $12:30$ 8341-14 $12:45$ 24 $39$ -12 $13:00$ 46 $37$ -10 $13:30$ 26 $33$ -6 $13:45$ 14 $30$ -3 $14:00$ 18 $23$ 4 $14:15$ 21 $24$ $3$ $14:30$ 22 $24$ $3$ $14:45$ 31261 $15:30$ 11 $30$ -3 $15:30$ 11 $30$ -3 $15:45$ 2 $3$ $29$ -2 $16:00$ 46 $27$ $0$ $16:15$ 2 $3$ $26$ $1$ $16:30$ 55 $26$ $1$ $16:45$ 6 $28$ $-1$ $17:30$ 3 $3$ $30$ $-3$ $17:45$ 4 $6$ $28$ $-1$ $18:30$ $6$ <                                                                                                                                                                                        | 09:15          | 5     | 1    | 26           | 1                |
| 09:4541 $33$ -6 $10:00$ 54 $34$ -7 $10:15$ 74 $37$ -10 $10:30$ 16 $32$ -5 $10:45$ 47 $29$ -2 $11:00$ 65 $30$ -3 $11:15$ 86 $32$ -5 $11:30$ 31 $34$ -7 $11:45$ 37 $30$ -3 $12:00$ 63 $333$ -6 $12:15$ 85 $36$ -9 $12:30$ 8341-14 $12:45$ 24 $39$ -12 $13:00$ 46 $37$ -10 $13:30$ 26 $33$ -6 $13:45$ 14 $30$ -3 $14:00$ 18 $23$ 4 $14:15$ 21 $24$ $3$ $14:30$ 22 $24$ $3$ $14:45$ 31261 $15:30$ 11 $30$ -3 $15:30$ 11 $30$ -3 $15:45$ 2 $3$ $29$ -2 $16:00$ 46 $27$ $0$ $16:15$ 2 $3$ $26$ $1$ $16:30$ 55 $26$ $1$ $16:45$ 6 $28$ $-1$ $17:30$ 3 $3$ $30$ $-3$ $17:45$ 4 $6$ $28$ $-1$ $18:30$ $6$ <                                                                                                                                                                                        | 09:30          | 8     | 4    | 30           | -3               |
| 10:00 $5$ $4$ $34$ $-7$ $10:15$ $7$ $4$ $37$ $-10$ $10:30$ $1$ $6$ $32$ $-5$ $10:45$ $4$ $7$ $29$ $-2$ $11:00$ $6$ $5$ $30$ $-3$ $11:15$ $8$ $6$ $32$ $-5$ $11:30$ $3$ $1$ $34$ $-7$ $11:45$ $3$ $7$ $30$ $-3$ $12:00$ $6$ $3$ $33$ $-6$ $12:15$ $8$ $5$ $36$ $-9$ $12:30$ $8$ $3$ $41$ $-14$ $12:45$ $2$ $4$ $39$ $-12$ $13:00$ $4$ $6$ $37$ $-10$ $13:30$ $2$ $6$ $33$ $-6$ $13:45$ $1$ $4$ $30$ $-3$ $14:00$ $1$ $8$ $23$ $4$ $14:30$ $2$ $2$ $24$ $3$ $14:30$ $2$ $2$ $24$ $3$ $14:30$ $2$ $2$ $30$ $-3$ $15:50$ $4$ $0$ $30$ $-3$ $15:51$ $2$ $3$ $29$ $-2$ $16:00$ $4$ $6$ $27$ $0$ $16:15$ $2$ $3$ $26$ $1$ $16:30$ $5$ $5$ $26$ $1$ $16:30$ $5$ $5$ $26$ $1$ $16:30$ $5$ $5$ $26$ $1$ $16:30$ $5$ $5$ $26$ $1$ $16:45$ </td <td></td> <td>4</td> <td>1</td> <td>33</td> <td></td> |                | 4     | 1    | 33           |                  |
| 10:1574 $37$ $-10$ $10:30$ 16 $32$ $-5$ $10:45$ 47 $29$ $-2$ $11:00$ 65 $30$ $-3$ $11:15$ 86 $32$ $-5$ $11:30$ 31 $34$ $-7$ $11:45$ 37 $30$ $-3$ $12:00$ 63 $33$ $-6$ $12:15$ 85 $36$ $-9$ $12:30$ 83 $41$ $-14$ $12:45$ 24 $39$ $-12$ $13:00$ 46 $37$ $-10$ $13:15$ 22 $37$ $-10$ $13:30$ 26 $33$ $-6$ $13:45$ 14 $30$ $-3$ $14:00$ 18 $23$ $4$ $14:30$ 22 $24$ $3$ $14:45$ 31 $26$ 1 $15:30$ 11 $30$ $-3$ $15:30$ 11 $30$ $-3$ $15:30$ 11 $30$ $-3$ $15:45$ 23 $29$ $-2$ $16:00$ 4 $6$ $28$ $-1$ $16:30$ 55 $26$ $1$ $16:30$ 55 $30$ $-3$ $17:30$ 33 $30$ $-3$ $17:45$ 4 $6$ $28$ $-1$ $18:30$ $6$ $4$ $27$ $0$                                                                                                                                                                         |                |       |      |              |                  |
| 10:3016 $32$ .5 $10:45$ 47 $29$ .2 $11:00$ 65 $30$ .3 $11:15$ 86 $32$ .5 $11:30$ 31 $34$ .7 $11:45$ 37 $30$ .3 $12:00$ 63 $33$ .6 $12:15$ 85 $36$ .9 $12:30$ 83 $41$ .14 $12:45$ 24 $39$ .12 $13:00$ 46 $37$ .10 $13:15$ 22 $37$ .10 $13:30$ 26 $33$ .6 $13:45$ 14 $30$ .3 $14:00$ 18 $23$ 4 $14:15$ 21 $24$ $3$ $14:30$ 22 $24$ $3$ $15:15$ 22 $30$ .3 $15:30$ 11 $30$ .3 $15:30$ 11 $30$ .3 $15:45$ 23 $29$ .2 $16:00$ 46 $27$ 0 $16:15$ 23 $26$ 1 $16:30$ 55 $26$ 1 $16:30$ 55 $26$ 1 $16:30$ 55 $30$ .3 $17:30$ 33 $30$ .3 $17:45$ 4 $6$ $28$ .1 $18:30$ 64 $27$ $0$                                                                                                                                                                                                                  |                |       | 4    | 37           | -10              |
| 10:4547 $29$ $-2$ $11:00$ 65 $30$ $-3$ $11:15$ 86 $32$ $-5$ $11:30$ 31 $34$ $-7$ $11:45$ 37 $30$ $-3$ $12:00$ 63 $333$ $-6$ $12:15$ 85 $36$ $-9$ $12:30$ 83 $41$ $-14$ $12:45$ 24 $39$ $-12$ $13:00$ 46 $37$ $-10$ $13:15$ 22 $37$ $-10$ $13:30$ 26 $33$ $-6$ $13:45$ 14 $30$ $-3$ $14:00$ 18 $23$ $4$ $14:30$ 22 $24$ $3$ $14:30$ 22 $24$ $3$ $14:30$ 22 $24$ $3$ $15:50$ 40 $30$ $-3$ $15:30$ 11 $30$ $-3$ $15:30$ 11 $30$ $-3$ $15:30$ 11 $30$ $-3$ $15:45$ 2 $3$ $29$ $-2$ $16:00$ 46 $28$ $-1$ $16:30$ 55 $26$ $1$ $16:45$ 6 $2$ $30$ $-3$ $17:30$ 3 $3$ $30$ $-3$ $17:45$ 4 $6$ $28$ $-1$ $18:30$ $6$ $4$ $27$ $0$                                                                                                                                                                  |                |       |      |              |                  |
| 11:006530-311:158632-511:303134-711:453730-312:006333-612:158536-912:308341-1412:452439-1213:004637-1013:152237-1013:302633-613:451430-314:001823414:152124314:3022230-315:301130-315:301130-315:452329-216:004627016:152326116:305526116:456230-317:303330-317:454628-117:454628-118:3064270                                                                                                                                                                                                                                                                                                                                                                                                                                                                                             |                |       |      |              |                  |
| 11:1586 $32$ $-5$ $11:30$ 31 $34$ $-7$ $11:30$ 31 $34$ $-7$ $11:45$ 37 $30$ $-3$ $12:00$ 63 $33$ $-6$ $12:15$ 85 $36$ $-9$ $12:30$ 83 $41$ $-14$ $12:45$ 24 $39$ $-12$ $13:00$ 46 $37$ $-10$ $13:15$ 22 $37$ $-10$ $13:30$ 26 $33$ $-6$ $13:45$ 14 $30$ $-3$ $14:00$ 18 $23$ $4$ $14:15$ 21 $24$ $3$ $14:30$ 22 $24$ $3$ $14:45$ 31 $26$ 1 $15:50$ 22 $30$ $-3$ $15:55$ 22 $30$ $-3$ $15:30$ 11 $300$ $-3$ $15:45$ 2 $3$ $29$ $-2$ $16:00$ 4 $6$ $27$ $0$ $16:15$ 2 $3$ $26$ $1$ $16:30$ 5 $5$ $26$ $1$ $16:45$ $6$ $28$ $-1$ $17:30$ $3$ $3$ $30$ $-3$ $17:45$ $4$ $6$ $28$ $-1$ $18:30$ $6$ $4$ $30$ $-3$ $17:45$ $4$ $6$ $28$ $-1$ $18:30$ $6$                                                                                                                                         |                |       |      |              |                  |
| 11:3031 $34$ .7 $11:45$ 37 $30$ .3 $12:00$ 63 $33$ .6 $12:15$ 85 $36$ .9 $12:30$ 83 $41$ .14 $12:45$ 24 $39$ .12 $13:00$ 46 $37$ .10 $13:15$ 22 $33$ .6 $13:45$ 14 $30$ .3 $14:00$ 18 $23$ 4 $14:30$ 26 $33$ .6 $13:45$ 14 $30$ .3 $14:00$ 18 $23$ 4 $14:30$ 222 $24$ $3$ $14:45$ 31 $26$ 1 $15:50$ 22 $30$ .3 $15:55$ 22 $30$ .3 $15:30$ 11 $30$ .3 $15:45$ 23 $29$ .2 $16:00$ 46 $27$ 0 $16:15$ 23 $26$ 1 $16:30$ 55 $26$ 1 $16:45$ 62 $30$ .3 $17:30$ 33 $30$ .3 $17:45$ 46 $28$ .1 $18:30$ 64 $27$ 0                                                                                                                                                                                                                                                                                  |                |       |      |              |                  |
| 11:4537 $30$ $-3$ $12:00$ 63 $33$ $-6$ $12:15$ 85 $36$ $-9$ $12:30$ 83 $41$ $-14$ $12:45$ 24 $39$ $-12$ $13:00$ 46 $37$ $-10$ $13:15$ 22 $37$ $-10$ $13:30$ 26 $33$ $-6$ $13:45$ 14 $30$ $-3$ $14:00$ 18 $23$ $4$ $14:15$ 21 $24$ $3$ $14:30$ 2224 $3$ $14:30$ 2224 $3$ $14:30$ 22 $30$ $-3$ $15:30$ 11 $30$ $-3$ $15:30$ 11 $30$ $-3$ $15:30$ 11 $30$ $-3$ $15:30$ 11 $30$ $-3$ $15:30$ 11 $30$ $-3$ $15:30$ 11 $30$ $-3$ $15:30$ 11 $30$ $-3$ $15:30$ 11 $30$ $-3$ $15:30$ 55 $26$ 1 $16:30$ 55 $26$ 1 $16:45$ 6 $28$ $-1$ $17:30$ 33 $30$ $-3$ $17:45$ 4 $6$ $28$ $-1$ $18:30$ $6$ $4$ $27$ $0$                                                                                                                                                                                        |                |       |      |              |                  |
| 12:0063 $33$ -6 $12:15$ 8536-9 $12:30$ 8341-14 $12:45$ 2439-12 $13:00$ 4637-10 $13:15$ 2237-10 $13:30$ 2633-6 $13:45$ 1430-3 $14:00$ 18234 $14:15$ 21243 $14:30$ 22243 $14:45$ 31261 $15:00$ 4030-3 $15:30$ 1130-3 $15:45$ 2329-2 $16:00$ 46270 $16:15$ 23261 $16:30$ 55261 $16:45$ 6230-3 $17:00$ 4628-1 $17:30$ 3330-3 $17:45$ 4628-1 $18:30$ 64270                                                                                                                                                                                                                                                                                                                                                                                                                                     |                |       |      |              |                  |
| 12:1585 $36$ $-9$ $12:30$ 83 $41$ $-14$ $12:30$ 83 $41$ $-14$ $12:45$ 24 $39$ $-12$ $13:00$ 46 $37$ $-10$ $13:15$ 22 $37$ $-10$ $13:30$ 26 $33$ $-6$ $13:45$ 14 $30$ $-3$ $14:00$ 18 $23$ $4$ $14:15$ 21 $24$ $3$ $14:30$ 22 $24$ $3$ $14:45$ 31 $26$ 1 $15:50$ 22 $30$ $-3$ $15:55$ 22 $30$ $-3$ $15:30$ 11 $30$ $-3$ $15:45$ 23 $29$ $-2$ $16:00$ 46 $27$ $0$ $16:15$ 23 $26$ $1$ $16:30$ 55 $26$ $1$ $16:45$ 6 $28$ $-1$ $17:15$ 75 $30$ $-3$ $17:30$ 3 $3$ $30$ $-3$ $17:45$ 4 $6$ $28$ $-1$ $18:30$ $6$ $4$ $27$ $0$                                                                                                                                                                                                                                                                 |                |       |      |              |                  |
| $12:30$ 83 $41$ $\cdot 14$ $12:45$ 24 $39$ $\cdot 12$ $13:00$ 46 $37$ $\cdot 10$ $13:15$ 22 $37$ $\cdot 10$ $13:30$ 26 $33$ $\cdot 6$ $13:45$ 14 $30$ $\cdot 3$ $14:00$ 18 $23$ 4 $14:15$ 21 $24$ $3$ $14:00$ 18 $23$ 4 $14:15$ 21 $24$ $3$ $14:30$ 22 $24$ $3$ $14:45$ 31 $26$ 1 $15:00$ 40 $30$ $-3$ $15:15$ 22 $30$ $-3$ $15:30$ 11 $30$ $-3$ $15:45$ 23 $29$ $-2$ $16:00$ 46 $27$ $0$ $16:15$ 23 $26$ $1$ $16:30$ 55 $26$ $1$ $16:45$ 62 $30$ $-3$ $17:00$ 46 $28$ $-1$ $17:15$ 75 $30$ $-3$ $17:45$ 4 $6$ $28$ $-1$ $18:00$ 64 $30$ $-3$ $18:30$ 6 $4$ $27$ $0$                                                                                                                                                                                                                      |                |       |      |              |                  |
| $\begin{array}{c ccccccccccccccccccccccccccccccccccc$                                                                                                                                                                                                                                                                                                                                                                                                                                                                                                                                                                                                                                                                                                                                     |                |       |      |              |                  |
| $\begin{array}{c ccccccccccccccccccccccccccccccccccc$                                                                                                                                                                                                                                                                                                                                                                                                                                                                                                                                                                                                                                                                                                                                     |                |       |      |              |                  |
| $\begin{array}{c ccccccccccccccccccccccccccccccccccc$                                                                                                                                                                                                                                                                                                                                                                                                                                                                                                                                                                                                                                                                                                                                     |                |       |      |              |                  |
| $\begin{array}{c ccccccccccccccccccccccccccccccccccc$                                                                                                                                                                                                                                                                                                                                                                                                                                                                                                                                                                                                                                                                                                                                     |                |       |      |              |                  |
| $\begin{array}{c ccccccccccccccccccccccccccccccccccc$                                                                                                                                                                                                                                                                                                                                                                                                                                                                                                                                                                                                                                                                                                                                     |                |       |      |              |                  |
| $\begin{array}{c c c c c c c c c c c c c c c c c c c $                                                                                                                                                                                                                                                                                                                                                                                                                                                                                                                                                                                                                                                                                                                                    |                |       |      |              |                  |
| $\begin{array}{c ccccccccccccccccccccccccccccccccccc$                                                                                                                                                                                                                                                                                                                                                                                                                                                                                                                                                                                                                                                                                                                                     |                |       |      |              |                  |
| $\begin{array}{c ccccccccccccccccccccccccccccccccccc$                                                                                                                                                                                                                                                                                                                                                                                                                                                                                                                                                                                                                                                                                                                                     |                |       |      |              |                  |
| $\begin{array}{c ccccccccccccccccccccccccccccccccccc$                                                                                                                                                                                                                                                                                                                                                                                                                                                                                                                                                                                                                                                                                                                                     |                |       |      |              | -                |
| $\begin{array}{c ccccccccccccccccccccccccccccccccccc$                                                                                                                                                                                                                                                                                                                                                                                                                                                                                                                                                                                                                                                                                                                                     |                |       |      |              |                  |
| $\begin{array}{c ccccccccccccccccccccccccccccccccccc$                                                                                                                                                                                                                                                                                                                                                                                                                                                                                                                                                                                                                                                                                                                                     |                |       |      |              |                  |
| $\begin{array}{c ccccccccccccccccccccccccccccccccccc$                                                                                                                                                                                                                                                                                                                                                                                                                                                                                                                                                                                                                                                                                                                                     |                |       |      |              |                  |
| $\begin{array}{c ccccccccccccccccccccccccccccccccccc$                                                                                                                                                                                                                                                                                                                                                                                                                                                                                                                                                                                                                                                                                                                                     |                |       |      |              |                  |
| $\begin{array}{c c c c c c c c c c c c c c c c c c c $                                                                                                                                                                                                                                                                                                                                                                                                                                                                                                                                                                                                                                                                                                                                    |                |       |      |              |                  |
| $\begin{array}{c ccccccccccccccccccccccccccccccccccc$                                                                                                                                                                                                                                                                                                                                                                                                                                                                                                                                                                                                                                                                                                                                     |                |       |      |              |                  |
| 16:30     5     5     26     1       16:45     6     2     30     -3       17:00     4     6     28     -1       17:15     7     5     30     -3       17:30     3     3     30     -3       17:45     4     6     28     -1       18:00     6     4     30     -3       18:30     6     4     27     0                                                                                                                                                                                                                                                                                                                                                                                                                                                                                   |                |       |      |              |                  |
| $\begin{array}{c ccccccccccccccccccccccccccccccccccc$                                                                                                                                                                                                                                                                                                                                                                                                                                                                                                                                                                                                                                                                                                                                     |                |       |      |              |                  |
| 17:00     4     6     28     -1       17:15     7     5     30     -3       17:30     3     3     30     -3       17:45     4     6     28     -1       18:00     6     4     30     -3       18:15     3     8     25     2       18:30     6     4     27     0                                                                                                                                                                                                                                                                                                                                                                                                                                                                                                                         |                |       |      |              |                  |
| 17:15     7     5     30     -3       17:30     3     3     30     -3       17:45     4     6     28     -1       18:00     6     4     30     -3       18:15     3     8     25     2       18:30     6     4     27     0                                                                                                                                                                                                                                                                                                                                                                                                                                                                                                                                                               |                |       |      |              |                  |
| 17:30     3     3     30     -3       17:45     4     6     28     -1       18:00     6     4     30     -3       18:15     3     8     25     2       18:30     6     4     27     0                                                                                                                                                                                                                                                                                                                                                                                                                                                                                                                                                                                                     |                |       |      |              |                  |
| 17:45     4     6     28     -1       18:00     6     4     30     -3       18:15     3     8     25     2       18:30     6     4     27     0                                                                                                                                                                                                                                                                                                                                                                                                                                                                                                                                                                                                                                           |                |       |      |              |                  |
| 18:00     6     4     30     -3       18:15     3     8     25     2       18:30     6     4     27     0                                                                                                                                                                                                                                                                                                                                                                                                                                                                                                                                                                                                                                                                                 |                |       |      |              |                  |
| 18:15     3     8     25     2       18:30     6     4     27     0                                                                                                                                                                                                                                                                                                                                                                                                                                                                                                                                                                                                                                                                                                                       |                |       |      |              |                  |
| 18:30 6 4 27 0                                                                                                                                                                                                                                                                                                                                                                                                                                                                                                                                                                                                                                                                                                                                                                            |                |       |      |              |                  |
|                                                                                                                                                                                                                                                                                                                                                                                                                                                                                                                                                                                                                                                                                                                                                                                           |                |       |      |              |                  |
|                                                                                                                                                                                                                                                                                                                                                                                                                                                                                                                                                                                                                                                                                                                                                                                           | 18:30<br>18:45 | 6 4   | 4    | 27<br>27     | 0                |