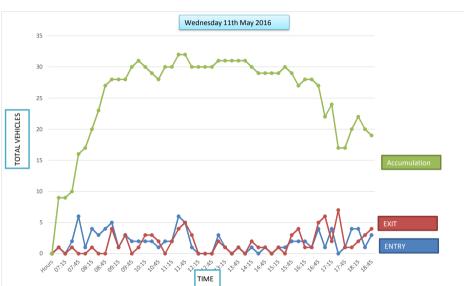

#### **Car Park Accumulation**

| Car Park Number: | 14                         |
|------------------|----------------------------|
| Site             | St Nicholas Street         |
| Location         | Breckland District Council |
| Date             | Wednesday 11/05/2016       |
| Hours:           | 0700-1900                  |
|                  |                            |

| Cars parked at start |  |
|----------------------|--|
| Total No of spaces   |  |
| Cars parked at end   |  |

Г

| Hours          | Entry | Exit | Accumulation | Spaces available |
|----------------|-------|------|--------------|------------------|
| 07:00          | 0     | 0    | 13           | 25               |
| 07:15          | 2     | 1    | 14           | 24               |
| 07:30          | 4     | 0    | 18           | 20               |
| 07:45          | 2     | 0    | 20           | 18               |
| 08:00          | 2     | 0    | 22           | 16               |
| 08:15          | 3     | 0    | 25           | 13               |
| 08:30          | 4     | 1    | 28           | 10               |
| 08:45          | 3     | 1    | 30           | 8                |
| 09:00          | 3     | 0    | 33           | 5                |
| 09:15          | 1     | 1    | 33           | 5                |
| 09:30          | 2     | 1    | 34           | 4                |
| 09:45          | 1     | 1    | 34           | 4                |
| 10:00          | 1     | 1    | 34           | 4                |
| 10:15          | 3     | 2    | 35           | 3                |
| 10:30          | 2     | 2    | 35           | 3                |
| 10:45          | 1     | 1    | 35           | 3                |
| 11:00          | 3     | 2    | 36           | 2                |
| 11:15          | 1     | 1    | 36           | 2                |
| 11:30          | 2     | 1    | 37           | 1                |
| 11:45          | 1     | 0    | 38           | 0                |
| 12:00          | 2     | 0    | 40           | -2               |
| 12:15          | 1     | 1    | 40           | -2               |
| 12:30          | 3     | 4    | 39           | -1               |
| 12:45          | 4     | 4    | 39           | -1               |
| 13:00          | 4     | 3    | 33           | 1                |
| 13:15          | 1     | 2    | 36           | 2                |
| 13:30          | 2     | 1    | 30           | 1                |
| 13:45          | 1     | 0    | 38           | 0                |
| 13:43          | 2     | 1    | 39           | -1               |
| 14:15          | 0     | 3    | 39           | 2                |
| 14:30          | 0     | 0    | 36           | 2                |
| 14:45          | 3     | 4    | 35           | 3                |
|                | 3     | 2    |              | 4                |
| 15:00<br>15:15 | 2     | 2    | 34<br>34     | 4                |
|                |       |      | -            |                  |
| 15:30          | 4 3   | 1 4  | 37<br>36     | 1 2              |
| 15:45          | -     |      |              |                  |
| 16:00          | 2     | 3    | 35           | 3                |
| 16:15          | 2     |      | 35           | 3                |
| 16:30          | 0     | 4    | 31           | 7                |
| 16:45          | 6     | 6    | 31           | 7                |
| 17:00          | 3     | 10   | 24           | 14               |
| 17:15          | 4     | 6    | 22           | 16               |
| 17:30          | 7     | 2    | 27           | 11               |
| 17:45          | 3     | 6    | 24           | 14               |
| 18:00          | 1     | 5    | 20           | 18               |
| 18:15          | 4     | 4    | 20           | 18               |
| 18:30          | 4     | 3    | 21           | 17               |
| 18:45          | 2     | 3    | 20           | 18               |