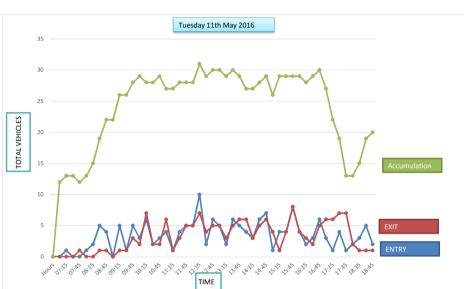

#### Car Park Accumulation

| Car Park Number: | 16                         |
|------------------|----------------------------|
| Site             | The Link                   |
| Location         | Breckland District Council |
| Date             | Tuesday 11/05/2016         |
| Hours:           | 0700-1900                  |
|                  |                            |