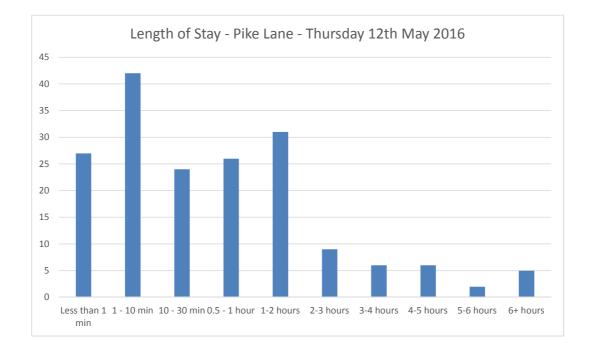

:00          | 3     | 5    | 38           | 52               |
| 17:15          | 5     | 4    | 39           | 51               |
| 17:30          | 12    | 5    | 46           | 44               |
| 17:45          | 8     | 4    | 50           | 40               |
| 18:00          | 4     | 6    | 48           | 42               |
|                | 8     | 3    | 53           | 37               |
| 18:15          |       |      |              |                  |
| 18:15<br>18:30 | 5     | 0    | 58           | 32               |









| Parked at 7:00 and leave during the day:          | 8  |  |
|---------------------------------------------------|----|--|
| Arrive during the survey however parked at 19:00: | 63 |  |
| Vehicles not moved during survey:                 | 3  |  |





| Parked at 7:00 and leave during the day:          | 12 |  |
|---------------------------------------------------|----|--|
| Arrive during the survey however parked at 19:00: | 43 |  |
| Vehicles not moved during survey:                 | 4  |  |





| Parked at 7:00 and leave during the day:          | 7  |  |
|---------------------------------------------------|----|--|
| Arrive during the survey however parked at 19:00: | 55 |  |
| Vehicles not moved during survey:                 | 18 |  |





| 10