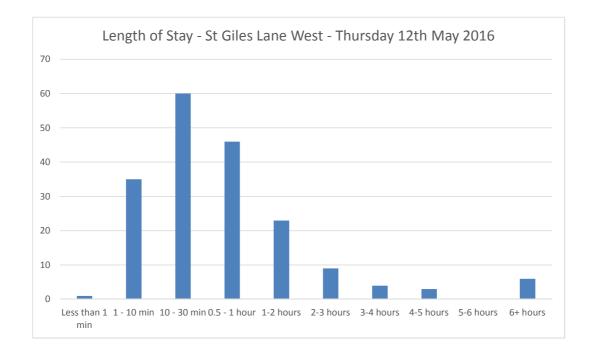

| 10                                                                            | NAME                                                                                                                                                                                                                                                  | TOTAL<br>NO. SPACES                                                              | NO. DISABLED<br>SPACES                                                  |
|-------------------------------------------------------------------------------|-------------------------------------------------------------------------------------------------------------------------------------------------------------------------------------------------------------------------------------------------------|----------------------------------------------------------------------------------|-------------------------------------------------------------------------|
| 1<br>2<br>3<br>4<br>5<br>6<br>6<br>8<br>9<br>10<br>11<br>12<br>13<br>14<br>15 | QUEENS SQUARE<br>EDENSIDE<br>HORSE PIT<br>SWAFFHAM HILL<br>THE GUILDHALL<br>COWPER ROAD<br>COWPER ROAD<br>CHEERY TREE<br>STATION STREET<br>THEATRE STREET<br>LYNN STREET<br>PEDLARS<br>MARKET PLACE<br>PIT LANE<br>ST NICHOLAS ST<br>LAND AT MINISTER | 109<br>46<br>22<br>24<br>93<br>- 163<br>446<br>26<br>266<br>22<br>20<br>58<br>38 | 8<br>2<br>1<br>0<br>5<br>8<br>5<br>0<br>4<br>0<br>0<br>0<br>0<br>0<br>0 |
| 16<br>17<br>19A<br>19B<br>20<br>21<br>22<br>23<br>24<br>25<br>26A<br>26B      | GATE<br>THE LINK<br>TANNER ST NORTH<br>TANNER ST SOUTH<br>SCHOOL LANE(N) –<br>SCHOOL LANE (S) –<br>WHITE HART STREET<br>CAGE LANE<br>BURY ROAD<br>MARKET PLACE<br>PIKE LANE<br>ST GILES LANE (E) –<br>ST GILES LANE (W-A)<br>ST GILES LANE (W-B)      | 30<br>54<br>68<br>]- 77<br>37<br>26<br>36<br>21<br>85<br>39<br>- 64              | 1<br>2<br>2<br>2<br>1<br>0<br>2<br>5<br>3<br>3                          |

| NONAMETOTAL<br>NO. SPACESNO. DISABLED<br>SPACES1QUEENS SQUARE<br>EDENSIDE10982EDENSIDE4623HORSE PIT2214SWAFFHAM HILL2405THE GUILDHALL9356ACOWPER ROAD-1637CHEERY TREE44658STATION STREET26609THEATRE STREET266410LYNN STREET22011PEDLARS20012MARKET PLACE58013PIT LANE014ST NICHOLAS ST38015LAND AT MINISTER<br>GATE016THE LINK30117TANNER ST NORTH<br>GATE5416THE LINK30117TANNER ST SOUTH<br>GATE6819ASCHOOL LANE (S)-20WHITE HART STREET<br>ST GILES LANE (E)3921CAGE LANE<br>GATE3922BURY ROAD3623MARKET PLACE<br>ST GILES LANE (W-A)6426BST GILES LANE (W-A)-26BST GILES LANE (W-B)-                                                         |                                                            |                                                                                                                                                                                                                                                |                                                                     |                                                |
|---------------------------------------------------------------------------------------------------------------------------------------------------------------------------------------------------------------------------------------------------------------------------------------------------------------------------------------------------------------------------------------------------------------------------------------------------------------------------------------------------------------------------------------------------------------------------------------------------------------------------------------------------|------------------------------------------------------------|------------------------------------------------------------------------------------------------------------------------------------------------------------------------------------------------------------------------------------------------|---------------------------------------------------------------------|------------------------------------------------|
| 2   EDENSIDE   46   2     3   HORSE PIT   22   1     4   SWAFFHAM HILL   24   0     5   THE GUILDHALL   93   5     6A   COWPER ROAD   163   8     7   CHEERY TREE   446   5     8   STATION STREET   26   0     9   THEATRE STREET   266   4     10   LYNN STREET   22   0     11   PEDLARS   20   0     12   MARKET PLACE   58   0     13   PIT LANE   0   1     14   ST NICHOLAS ST   38   0     15   LAND AT MINISTER   0   1     17   TANNER ST NORTH   54   2     18   TANNER ST SOUTH   68   3     19A   SCHOOL LANE(N)   77   2     20   WHITE HART STREET   37   2     20   WHITE HART STREET   36   0     21   CAGE LANE   26   1     22 | 10                                                         | NAME                                                                                                                                                                                                                                           | -                                                                   | NO. DISABLED<br>SPACES                         |
| 16 THE LINK 30 1   17 TANNER ST NORTH 54 2   18 TANNER ST SOUTH 68 3   19A SCHOOL LANE(N) 77 2   19B SCHOOL LANE (S) 77 2   20 WHITE HART STREET 37 2   21 CAGE LANE 26 1   22 BURY ROAD 36 0   23 MARKET PLACE 21 2   24 PIKE LANE 85 5   25 ST GILES LANE (E) 39 3   26A ST GILES LANE (W-A) 64 3                                                                                                                                                                                                                                                                                                                                               | 2<br>3<br>4<br>5<br>6<br>8<br>9<br>11<br>12<br>13<br>14    | EDENSIDE<br>HORSE PIT<br>SWAFFHAM HILL<br>THE GUILDHALL<br>COWPER ROAD<br>-<br>COWPER ROAD<br>-<br>CHEERY TREE<br>STATION STREET<br>THEATRE STREET<br>LYNN STREET<br>PEDLARS<br>MARKET PLACE<br>PIT LANE<br>ST NICHOLAS ST<br>LAND AT MINISTER | 46<br>22<br>24<br>93<br>- 163<br>446<br>26<br>266<br>22<br>20<br>58 | 0<br>5<br>8<br>5<br>0<br>4<br>0<br>0<br>0<br>0 |
| 19A   SCHOOL LANE(N)   77   2     19B   SCHOOL LANE (S)   77   2     20   WHITE HART STREET   37   2     21   CAGE LANE   26   1     22   BURY ROAD   36   0     23   MARKET PLACE   21   2     24   PIKE LANE   85   5     25   ST GILES LANE (E)   39   3     26A   ST GILES LANE (W-A)   64   3                                                                                                                                                                                                                                                                                                                                                |                                                            |                                                                                                                                                                                                                                                |                                                                     |                                                |
|                                                                                                                                                                                                                                                                                                                                                                                                                                                                                                                                                                                                                                                   | 17<br>18<br>19A<br>20<br>21<br>22<br>23<br>24<br>25<br>26A | TANNER ST NORTH<br>TANNER ST SOUTH<br>SCHOOL LANE(N) -<br>SCHOOL LANE (S) -<br>WHITE HART STREET<br>CAGE LANE<br>BURY ROAD<br>MARKET PLACE<br>PIKE LANE<br>ST GILES LANE (E) -<br>ST GILES LANE (W-A)                                          | 68<br>]- 77<br>26<br>36<br>21<br>85<br>39<br>- 64                   | 2<br>2<br>1<br>0<br>2<br>5<br>3                |
|                                                                                                                                                                                                                                                                                                                                                                                                                                                                                                                                                                                                                                                   | 1                                                          |                                                                                                                                                                                                                                                |                                                                     |                                                |