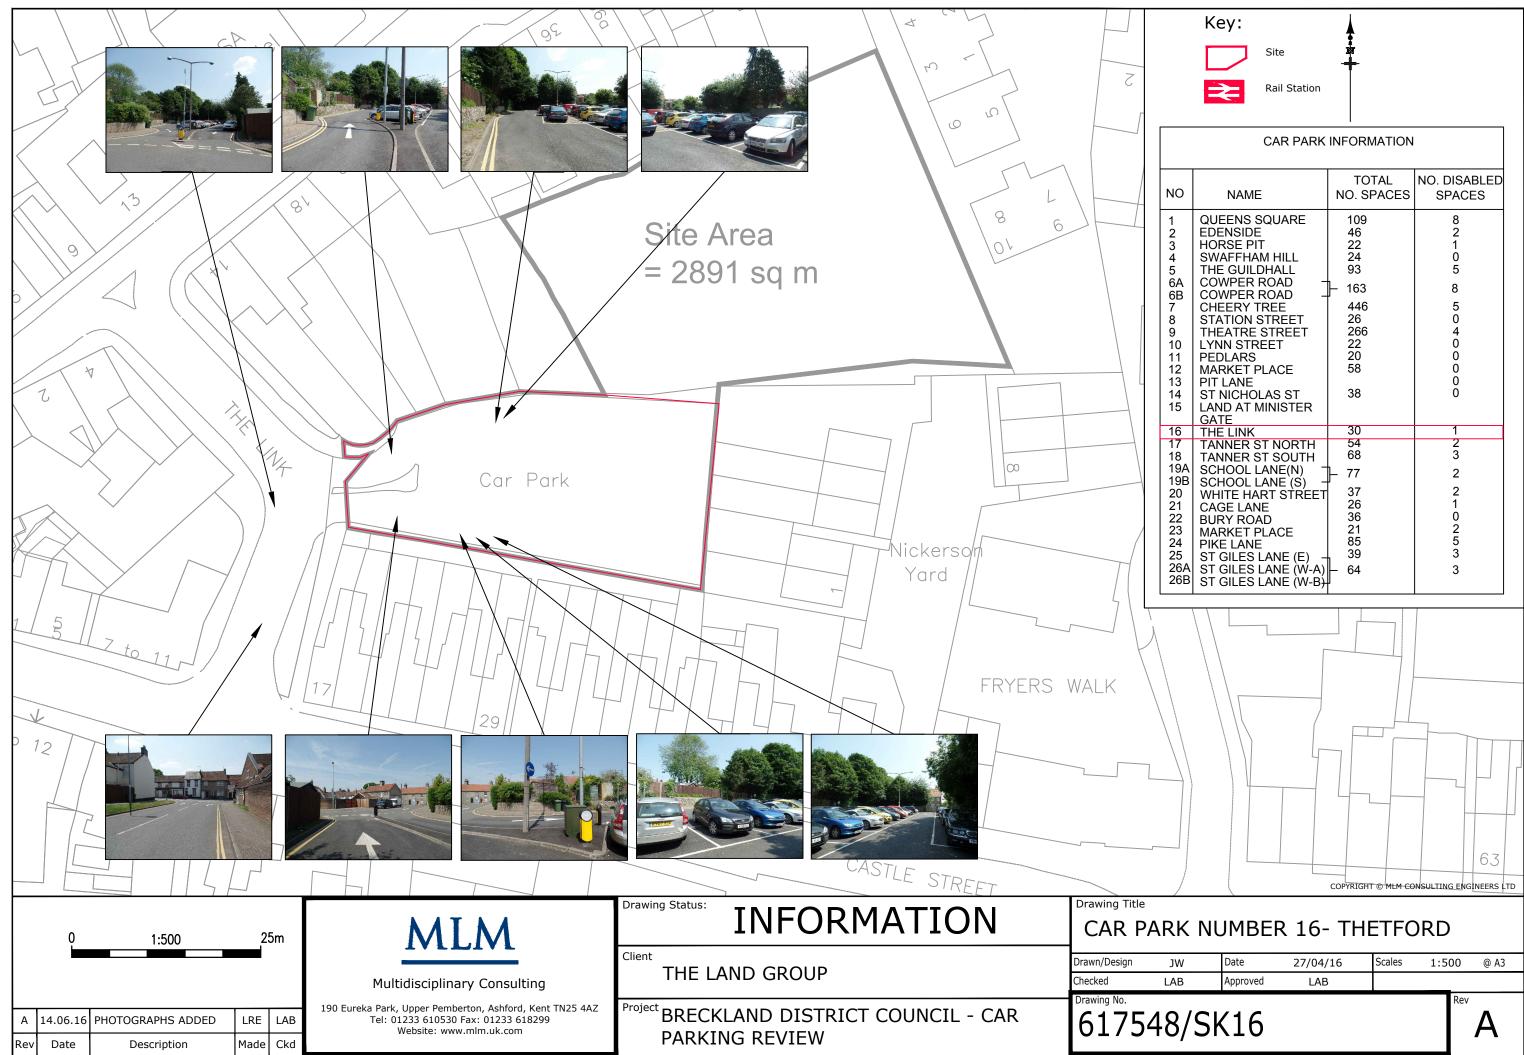

## Appendix 4

Thetford Car Parks

0

Site

Rail Station

1:10000

| CAR PARK INFORMATION |                                      |                     |                           |  |
|----------------------|--------------------------------------|---------------------|---------------------------|--|
|                      | NAME                                 | TOTAL NO.<br>SPACES | NO.<br>DISABLED<br>SPACES |  |
| 14                   | NICHOLAS ST<br>CAR PARK              |                     |                           |  |
| 15                   | LAND AT<br>MINSTER-<br>GATE          |                     |                           |  |
| 16                   | THE LINK CAR<br>PARK                 |                     |                           |  |
| 17                   | TANNER ST<br>NORTH CAR<br>PARK       |                     |                           |  |
| 18                   | TANNER ST<br>SOUTH CAR<br>PARK       |                     |                           |  |
| 19A                  | SCHOOL LANE<br>CAR PARK A<br>(NORTH) |                     |                           |  |
| 19B                  | SCHOOL LANE<br>CAR PARK B<br>(SOUTH) |                     |                           |  |
| 20                   | WHITE HART<br>ST CAR PARK            |                     |                           |  |
| 21                   | CAGE LANE<br>CAR PARK                |                     |                           |  |
| 22                   | BURY ROAD<br>CAR PARK                |                     |                           |  |
| 23                   | MARKET<br>PLACE CAR<br>PARK          |                     |                           |  |
| 24                   | PIKE LANE<br>CAR PARK                |                     |                           |  |
| 25                   | ST GILES<br>LANE CAR<br>PARK WEST    |                     |                           |  |
| 26A                  | ST GILES<br>LANE CAR<br>PARK EAST A  |                     |                           |  |
| 26B                  | ST GILES<br>LANE CAR<br>PARK EAST B  |                     |                           |  |

## Key:

Rail Station

CAR PARK INFORMATION

## TOTAL NO. DISABLED NAME NO. SPACES SPACES 109 46 22 24 93 QUEENS SQUARE 8 EDENSIDE HORSE PIT SWAFFHAM HILL 2 1 0 THE GUILDHALL 5

|     | COWPER ROAD –<br>COWPER ROAD –<br>CHEERY TREE<br>STATION STREET<br>THEATRE STREET<br>LYNN STREET<br>PEDLARS<br>MARKET PLACE<br>PIT LANE                                                                                                                             | - 163<br>446<br>26<br>266<br>22<br>20<br>58                        | 5<br>8<br>5<br>0<br>4<br>0<br>0<br>0<br>0      |
|-----|---------------------------------------------------------------------------------------------------------------------------------------------------------------------------------------------------------------------------------------------------------------------|--------------------------------------------------------------------|------------------------------------------------|
|     | ST NICHOLAS ST                                                                                                                                                                                                                                                      | 38                                                                 | 0                                              |
| 4 M | LAND AT MINISTER<br>GATE<br>THE LINK<br>TANNER ST NORTH<br>TANNER ST SOUTH<br>SCHOOL LANE(N) –<br>SCHOOL LANE(S) –<br>WHITE HART STREET<br>CAGE LANE<br>BURY ROAD<br>MARKET PLACE<br>PIKE LANE<br>ST GILES LANE (E) –<br>ST GILES LANE (W-A)<br>ST GILES LANE (W-B) | 30<br>54<br>68<br>- 77<br>37<br>26<br>36<br>21<br>85<br>39<br>- 64 | 1<br>2<br>2<br>2<br>1<br>0<br>2<br>5<br>3<br>3 |
|     |                                                                                                                                                                                                                                                                     |                                                                    |                                                |
|     |                                                                                                                                                                                                                                                                     | ing's<br>ouse                                                      |                                                |

| 10                                                                            | NAME                                                                                                                                                                                                                                                  | TOTAL<br>NO. SPACES                                                              | NO. DISABLED<br>SPACES                                                  |
|-------------------------------------------------------------------------------|-------------------------------------------------------------------------------------------------------------------------------------------------------------------------------------------------------------------------------------------------------|----------------------------------------------------------------------------------|-------------------------------------------------------------------------|
| 1<br>2<br>3<br>4<br>5<br>6<br>6<br>8<br>9<br>10<br>11<br>12<br>13<br>14<br>15 | QUEENS SQUARE<br>EDENSIDE<br>HORSE PIT<br>SWAFFHAM HILL<br>THE GUILDHALL<br>COWPER ROAD<br>COWPER ROAD<br>CHEERY TREE<br>STATION STREET<br>THEATRE STREET<br>LYNN STREET<br>PEDLARS<br>MARKET PLACE<br>PIT LANE<br>ST NICHOLAS ST<br>LAND AT MINISTER | 109<br>46<br>22<br>24<br>93<br>- 163<br>446<br>26<br>266<br>22<br>20<br>58<br>38 | 8<br>2<br>1<br>0<br>5<br>8<br>5<br>0<br>4<br>0<br>0<br>0<br>0<br>0<br>0 |
| 16<br>17<br>19A<br>19B<br>20<br>21<br>22<br>23<br>24<br>25<br>26A<br>26B      | GATE<br>THE LINK<br>TANNER ST NORTH<br>TANNER ST SOUTH<br>SCHOOL LANE(N) –<br>SCHOOL LANE (S) –<br>WHITE HART STREET<br>CAGE LANE<br>BURY ROAD<br>MARKET PLACE<br>PIKE LANE<br>ST GILES LANE (E) –<br>ST GILES LANE (W-A)<br>ST GILES LANE (W-B)      | 30<br>54<br>68<br>]- 77<br>37<br>26<br>36<br>21<br>85<br>39<br>- 64              | 1<br>2<br>2<br>2<br>1<br>0<br>2<br>5<br>3<br>3                          |

| NONAMETOTAL<br>NO. SPACESNO. DISABLED<br>SPACES1QUEENS SQUARE<br>EDENSIDE10982EDENSIDE4623HORSE PIT2214SWAFFHAM HILL2405THE GUILDHALL9356ACOWPER ROAD-1637CHEERY TREE44658STATION STREET26609THEATRE STREET266410LYNN STREET22011PEDLARS20012MARKET PLACE58013PIT LANE014ST NICHOLAS ST38015LAND AT MINISTER<br>GATE016THE LINK30117TANNER ST NORTH<br>GATE5416THE LINK30117TANNER ST SOUTH<br>GATE6819ASCHOOL LANE (S)-20WHITE HART STREET<br>ST GILES LANE (E)3921CAGE LANE<br>GATE3922BURY ROAD3623MARKET PLACE<br>ST GILES LANE (W-A)6426BST GILES LANE (W-A)-26BST GILES LANE (W-B)-                                                         |                                                            |                                                                                                                                                                                                                                                |                                                                     |                                                |
|---------------------------------------------------------------------------------------------------------------------------------------------------------------------------------------------------------------------------------------------------------------------------------------------------------------------------------------------------------------------------------------------------------------------------------------------------------------------------------------------------------------------------------------------------------------------------------------------------------------------------------------------------|------------------------------------------------------------|------------------------------------------------------------------------------------------------------------------------------------------------------------------------------------------------------------------------------------------------|---------------------------------------------------------------------|------------------------------------------------|
| 2   EDENSIDE   46   2     3   HORSE PIT   22   1     4   SWAFFHAM HILL   24   0     5   THE GUILDHALL   93   5     6A   COWPER ROAD   163   8     7   CHEERY TREE   446   5     8   STATION STREET   26   0     9   THEATRE STREET   266   4     10   LYNN STREET   22   0     11   PEDLARS   20   0     12   MARKET PLACE   58   0     13   PIT LANE   0   1     14   ST NICHOLAS ST   38   0     15   LAND AT MINISTER   0   1     17   TANNER ST NORTH   54   2     18   TANNER ST SOUTH   68   3     19A   SCHOOL LANE(N)   77   2     20   WHITE HART STREET   37   2     20   WHITE HART STREET   36   0     21   CAGE LANE   26   1     22 | 10                                                         | NAME                                                                                                                                                                                                                                           | -                                                                   | NO. DISABLED<br>SPACES                         |
| 16 THE LINK 30 1   17 TANNER ST NORTH 54 2   18 TANNER ST SOUTH 68 3   19A SCHOOL LANE(N) 77 2   19B SCHOOL LANE (S) 77 2   20 WHITE HART STREET 37 2   21 CAGE LANE 26 1   22 BURY ROAD 36 0   23 MARKET PLACE 21 2   24 PIKE LANE 85 5   25 ST GILES LANE (E) 39 3   26A ST GILES LANE (W-A) 64 3                                                                                                                                                                                                                                                                                                                                               | 2<br>3<br>4<br>5<br>6<br>8<br>9<br>11<br>12<br>13<br>14    | EDENSIDE<br>HORSE PIT<br>SWAFFHAM HILL<br>THE GUILDHALL<br>COWPER ROAD<br>-<br>COWPER ROAD<br>-<br>CHEERY TREE<br>STATION STREET<br>THEATRE STREET<br>LYNN STREET<br>PEDLARS<br>MARKET PLACE<br>PIT LANE<br>ST NICHOLAS ST<br>LAND AT MINISTER | 46<br>22<br>24<br>93<br>- 163<br>446<br>26<br>266<br>22<br>20<br>58 | 0<br>5<br>8<br>5<br>0<br>4<br>0<br>0<br>0<br>0 |
| 19A   SCHOOL LANE(N)   77   2     19B   SCHOOL LANE (S)   77   2     20   WHITE HART STREET   37   2     21   CAGE LANE   26   1     22   BURY ROAD   36   0     23   MARKET PLACE   21   2     24   PIKE LANE   85   5     25   ST GILES LANE (E)   39   3     26A   ST GILES LANE (W-A)   64   3                                                                                                                                                                                                                                                                                                                                                |                                                            |                                                                                                                                                                                                                                                |                                                                     |                                                |
|                                                                                                                                                                                                                                                                                                                                                                                                                                                                                                                                                                                                                                                   | 17<br>18<br>19A<br>20<br>21<br>22<br>23<br>24<br>25<br>26A | TANNER ST NORTH<br>TANNER ST SOUTH<br>SCHOOL LANE(N) -<br>SCHOOL LANE (S) -<br>WHITE HART STREET<br>CAGE LANE<br>BURY ROAD<br>MARKET PLACE<br>PIKE LANE<br>ST GILES LANE (E) -<br>ST GILES LANE (W-A)                                          | 68<br>]- 77<br>26<br>36<br>21<br>85<br>39<br>- 64                   | 2<br>2<br>1<br>0<br>2<br>5<br>3                |
|                                                                                                                                                                                                                                                                                                                                                                                                                                                                                                                                                                                                                                                   | 1                                                          |                                                                                                                                                                                                                                                |                                                                     |                                                |