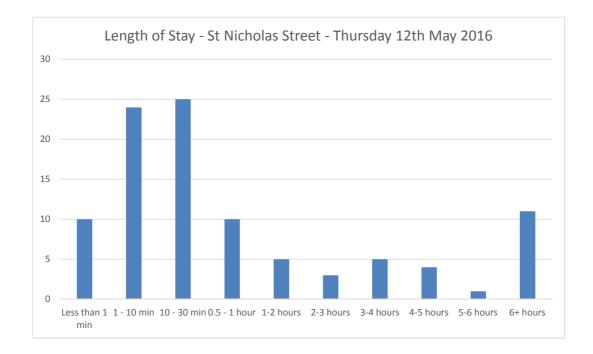

| 18:30<br>18:45 | 6 4   | 4    | 27<br>27     | 0                |

TOTAL VEHICLES

07:05

13 26 27



13:00

. \*<sup>39</sup> .5<sup>99</sup> .5<sup>39</sup>

0

TIME

12:00





| Parked at 7:00 and leave during the day:          | 6  |  |
|---------------------------------------------------|----|--|
| Arrive during the survey however parked at 19:00: | 13 |  |
| Vehicles not moved during survey:                 | 7  |  |





| Parked at 7:00 and leave during the day:          | 7  |  |
|---------------------------------------------------|----|--|
| Arrive during the survey however parked at 19:00: | 13 |  |
| Vehicles not moved during survey:                 | 4  |  |





| Parked at 7:00 and leave during the day:          | 8  |  |
|---------------------------------------------------|----|--|
| Arrive during the survey however parked at 19:00: | 22 |  |
| Vehicles not moved during survey:                 | 5  |  |





| 10                                                                            | NAME