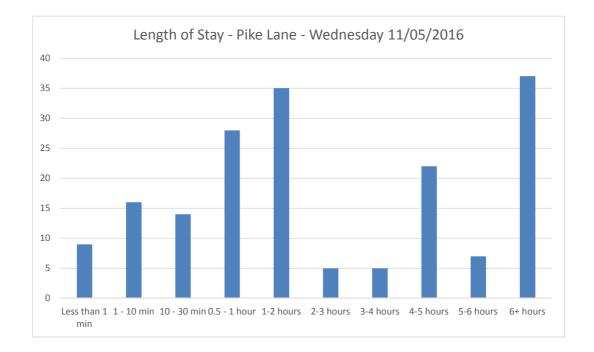

| 7    | 40           | 50               |
| 16:15          | 6     | 5    | 41           | 49               |
| 16:30          | 7     | 9    | 39           | 51               |
| 16:45          | 6     | 5    | 40           | 50               |
| 17:00          | 3     | 5    | 38           | 52               |
| 17:15          | 5     | 4    | 39           | 51               |
| 17:30          | 12    | 5    | 46           | 44               |
| 17:45          | 8     | 4    | 50           | 40               |
| 18:00          | 4     | 6    | 48           | 42               |
|                | 8     | 3    | 53           | 37               |
| 18:15          |       |      |              |                  |
| 18:15<br>18:30 | 5     | 0    | 58           | 32               |









| Parked at 7:00 and leave during the day:          | 8  |  |
|---------------------------------------------------|----|--|
| Arrive during the survey however parked at 19:00: | 63 |  |
| Vehicles not moved during survey:                 | 3  |  |





| Parked at 7:00 and leave during the day:          | 12 |  |
|---------------------------------------------------|----|--|
| Arrive during the survey however parked at 19:00: | 43 |  |
| Vehicles not moved during survey:                 | 4  |  |





| Parked at 7:00 and leave during the day:          | 7  |  |
|---------------------------------------------------|----|--|
| Arrive during the survey however parked at 19:00: | 55 |  |
| Vehicles not moved during survey:                 | 18 |  |





| 10