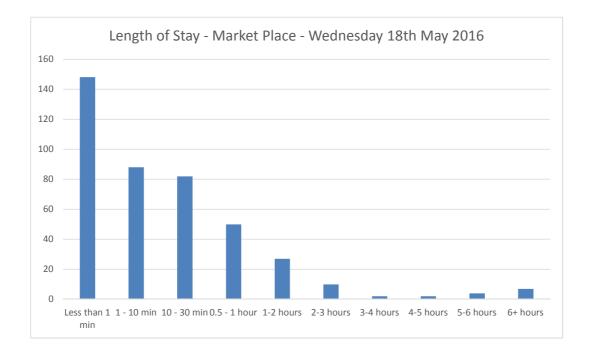

| 0    | 1            | 20               |
| 16:15          | 0     | 0    | 1            | 20               |
| 16:30          | 3     | 1    | 3            | 18               |
| 16:45          | 15    | 7    | 11           | 10               |
| 17:00          | 11    | 13   | 9            | 12               |
| 17:15          | 12    | 8    | 13           | 8                |
| 17:30          | 17    | 11   | 19           | 2                |
| 17:45          | 13    | 8    | 24           | -3               |
| 18:00          | 4     | 13   | 15           | 6                |
| 18:15          | 8     | 7    | 16           | 5                |
| 18:30          | 12    | 11   | 17           | 4                |
| 18:45          | 10    | 11   | 16           | 5                |









| Parked at 7:00 and leave during the day:          | 9  |  |
|---------------------------------------------------|----|--|
| Arrive during the survey however parked at 19:00: | 24 |  |
| Vehicles not moved during survey:                 | 2  |  |





| Parked at 7:00 and leave during the day:          | 7  |  |
|---------------------------------------------------|----|--|
| Arrive during the survey however parked at 19:00: | 21 |  |
| Vehicles not moved during survey:                 | 1  |  |





| Parked at 7:00 and leave during the day:          | 0  |
|---------------------------------------------------|----|
| Arrive during the survey however parked at 19:00: | 16 |
| Vehicles not moved during survey:                 | 0  |







Rail Station

CAR PARK INFORMATION

### TOTAL NO.