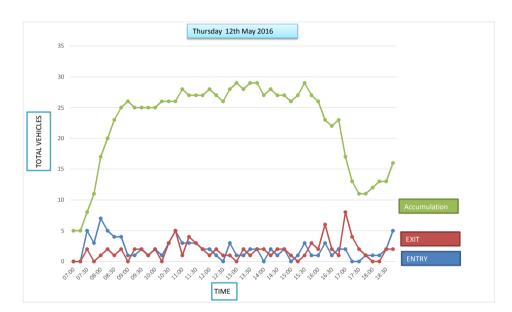

#### **Car Park Accumulation**

| Car Park Number: | 14                         |
|------------------|----------------------------|
| Site             | St Nicholas Street         |
| Location         | Breckland District Council |
| Date             | Wednesday 11/05/2016       |
| Hours:           | 0700-1900                  |
|                  |                            |

| Cars parked at start |  |
|----------------------|--|
| Total No of spaces   |  |
| Cars parked at end   |  |

Г

| Hours          | Entry | Exit | Accumulation | Spaces available |
|----------------|-------|------|--------------|------------------|
| 07:00          | 0     | 0    | 13           | 25               |
| 07:15          | 2     | 1    | 14           | 24               |
| 07:30          | 4     | 0    | 18           | 20               |
| 07:45          | 2     | 0    | 20           | 18               |
| 08:00          | 2     | 0    | 22           | 16               |
| 08:15          | 3     | 0    | 25           | 13               |
| 08:30          | 4     | 1    | 28           | 10               |
| 08:45          | 3     | 1    | 30           | 8                |
| 09:00          | 3     | 0    | 33           | 5                |
| 09:15          | 1     | 1    | 33           | 5                |
| 09:30          | 2     | 1    | 34           | 4                |
| 09:45          | 1     | 1    | 34           | 4                |
| 10:00          | 1     | 1    | 34           | 4                |
| 10:15          | 3     | 2    | 35           | 3                |
| 10:30          | 2     | 2    | 35           | 3                |
| 10:45          | 1     | 1    | 35           | 3                |
| 11:00          | 3     | 2    | 36           | 2                |
| 11:15          | 1     | 1    | 36           | 2                |
| 11:30          | 2     | 1    | 37           | 1                |
| 11:45          | 1     | 0    | 38           | 0                |
| 12:00          | 2     | 0    | 40           | -2               |
| 12:15          | 1     | 1    | 40           | -2               |
| 12:30          | 3     | 4    | 39           | -1               |
| 12:45          | 4     | 4    | 39           | -1               |
| 13:00          | 4     | 3    | 33           | 1                |
| 13:15          | 1     | 2    | 36           | 2                |
| 13:30          | 2     | 1    | 30           | 1                |
| 13:45          | 1     | 0    | 38           | 0                |
| 13:43          | 2     | 1    | 39           | -1               |
| 14:15          | 0     | 3    | 39           | 2                |
| 14:30          | 0     | 0    | 36           | 2                |
| 14:45          | 3     | 4    | 35           | 3                |
|                | 3     | 2    |              | 4                |
| 15:00<br>15:15 | 2     | 2    | 34<br>34     | 4                |
|                |       |      | -            |                  |
| 15:30          | 4 3   | 1 4  | 37<br>36     | 1 2              |
| 15:45          | -     |      |              |                  |
| 16:00          | 2     | 3    | 35           | 3                |
| 16:15          | 2     |      | 35           | 3                |
| 16:30          | 0     | 4    | 31           | 7                |
| 16:45          | 6     | 6    | 31           | 7                |
| 17:00          | 3     | 10   | 24           | 14               |
| 17:15          | 4     | 6    | 22           | 16               |
| 17:30          | 7     | 2    | 27           | 11               |
| 17:45          | 3     | 6    | 24           | 14               |
| 18:00          | 1     | 5    | 20           | 18               |
| 18:15          | 4     | 4    | 20           | 18               |
| 18:30          | 4     | 3    | 21           | 17               |
| 18:45          | 2     | 3    | 20           | 18               |