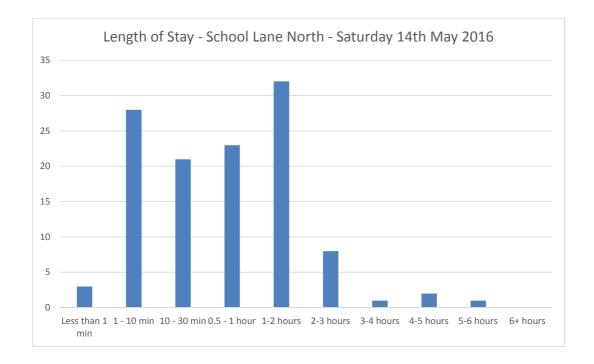

#### **Car Park Accumulation**

| Car Park Number: | 14                         |
|------------------|----------------------------|
| Site             | St Nicholas Street         |
| Location         | Breckland District Council |
| Date             | Saturday 14/05/2016        |
| Hours:           | 0700-1900                  |
|                  |                            |

| Cars parked at start |
|----------------------|
| Total No of spaces   |
| Cars parked at end   |

| 07.00101413 $07.15$ 001413 $07.30$ 001413 $07.45$ 101512 $08.00$ 41189 $08.15$ 011710 $08.30$ 111710 $08.45$ 40216 $09.00$ 21225 $09.15$ 51261 $09.30$ 8430-3 $09.45$ 4133-6 $10.00$ 5434-7 $10.15$ 7437-10 $10.30$ 1632-5 $10.45$ 4729-2 $11.00$ 6530-3 $11.15$ 8632-5 $11.30$ 3134-7 $11.45$ 3730-3 $12.00$ 6333-6 $12.15$ 8536-9 $12.30$ 8341-14 $12.45$ 2439-12 $13.00$ 2633-6 $13.45$ 1430-3 $14.00$ 18234 $14.15$ 21243 $14.30$ 2230-3 $15.15$ 23261 $15.45$ 2<                                                                                                                                                                                                                                                                                                                     | Hours          | Entry | Exit | Accumulation | Spaces available |
|-------------------------------------------------------------------------------------------------------------------------------------------------------------------------------------------------------------------------------------------------------------------------------------------------------------------------------------------------------------------------------------------------------------------------------------------------------------------------------------------------------------------------------------------------------------------------------------------------------------------------------------------------------------------------------------------------------------------------------------------------------------------------------------------|----------------|-------|------|--------------|------------------|
| 07:30001413 $07:45$ 101512 $08:00$ 41189 $08:15$ 011710 $08:30$ 111710 $08:45$ 40216 $09:00$ 21225 $09:15$ 51261 $09:30$ 8430-3 $09:45$ 4133-6 $10:00$ 5434-7 $10:15$ 7437-10 $10:30$ 1632-5 $10:45$ 4729-2 $11:00$ 6530-3 $11:15$ 8632-5 $11:30$ 3134-7 $11:45$ 3730-3 $12:00$ 6333-6 $12:15$ 8536-9 $12:30$ 8341-14 $12:45$ 2439-12 $13:00$ 4637-10 $13:15$ 22237-10 $13:30$ 2633-6 $13:45$ 1430-3 $14:40$ 1130-3-3 $14:45$ 31261 $15:15$ 2230-3 $15:15$ 23261 $16:45$ <                                                                                                                                                                                                                                                                                                                | 07:00          | 1     | 0    | 14           | 13               |
| 07:45101512 $08:00$ 41189 $08:15$ 011710 $08:30$ 111710 $08:30$ 21216 $09:00$ 21225 $09:15$ 51261 $09:30$ 8430-3 $09:45$ 4133-6 $10:00$ 5434-7 $10:15$ 7437-10 $10:30$ 1632-5 $10:45$ 4729-2 $11:00$ 6530-3 $11:15$ 8632-5 $11:30$ 3134-7 $11:45$ 3730-3 $12:00$ 6333-6 $12:15$ 8536-9 $12:30$ 8341-14 $12:45$ 2439-12 $13:00$ 4637-10 $13:30$ 2633-6 $13:45$ 1430-3 $14:30$ 22230-3 $15:30$ 1130-3 $15:30$ 1130-3 $15:30$ 1130-3 $15:30$ 1130-3 $15:30$ 113-3 $17:30$ <td>07:15</td> <td>0</td> <td>0</td> <td>14</td> <td>13</td>                                                                                                                                                                                                                                                       | 07:15          | 0     | 0    | 14           | 13               |
| 08:0041189 $08:15$ 011710 $08:30$ 111710 $08:30$ 111710 $08:45$ 40216 $09:00$ 21225 $09:15$ 51261 $09:30$ 8430-3 $09:45$ 4133-6 $10:00$ 5434-7 $10:15$ 7437-10 $10:30$ 1632-5 $10:45$ 4729-2 $11:00$ 6530-3 $11:15$ 8632-5 $11:30$ 3134-7 $11:45$ 3730-3 $12:10$ 6333-6 $12:15$ 8536-9 $12:30$ 8341-14 $12:45$ 2439-12 $13:00$ 4637-10 $13:15$ 2237-10 $13:30$ 2633-6 $13:45$ 1430-3 $14:40$ 11330-3 $14:40$ 222243 $14:45$ 31261 $15:15$ 23261 $16:00$ 4628-1 $16:30$ <td>07:30</td> <td>0</td> <td>0</td> <td>14</td> <td>13</td>                                                                                                                                                                                                                                                       | 07:30          | 0     | 0    | 14           | 13               |
| 08:15011710 $08:30$ 1111710 $08:30$ 111710 $08:30$ 11225 $09:00$ 21225 $09:15$ 51261 $09:30$ 8430-3 $09:45$ 4133-6 $10:00$ 5434-7 $10:15$ 7437-10 $10:30$ 1632-5 $10:45$ 4729-2 $11:00$ 6530-3 $11:15$ 8632-5 $11:30$ 3134-7 $11:45$ 3730-3 $12:00$ 6333-6 $12:15$ 8536-9 $12:30$ 8341-14 $12:45$ 2439-12 $13:00$ 4637-10 $13:15$ 2237-10 $13:30$ 2633-6 $13:45$ 1430-3 $14:40$ 1130-3 $15:45$ 2329-2 $16:00$ 46270 $16:15$ 2329-2 $16:00$ 4628-1 $16:30$ 55261 $16:45$ </td <td>07:45</td> <td>1</td> <td>0</td> <td>15</td> <td>12</td>                                                                                                                                                                                                                                                 | 07:45          | 1     | 0    | 15           | 12               |
| 08:30111710 $08:45$ 40216 $09:00$ 21225 $09:15$ 51261 $09:30$ 8430-3 $09:45$ 4133-6 $10:00$ 5434-7 $10:15$ 7437-10 $10:30$ 1632-5 $10:45$ 4729-2 $11:00$ 6530-3 $11:15$ 8632-5 $11:30$ 3134-7 $11:45$ 3730-3 $12:15$ 8536-9 $12:30$ 8341-14 $12:45$ 2439-12 $13:00$ 4637-10 $13:30$ 2633-6 $13:45$ 1430-3 $14:45$ 31261 $14:50$ 21243 $14:45$ 31261 $15:30$ 1130-3 $15:30$ 1130-3 $15:30$ 1130-3 $15:30$ 1130-3 $15:30$ 1130-3 $15:30$ 5261 $16:30$ 55261 $16:30$ 55<                                                                                                                                                                                                                                                                                                                     | 08:00          | 4     | 1    | 18           | 9                |
| 08:4540216 $09:00$ 21225 $09:15$ 51261 $09:30$ 8430-3 $09:45$ 4133-6 $10:00$ 5434-7 $10:15$ 7437-10 $10:30$ 1632-5 $10:45$ 4729-2 $11:00$ 6530-3 $11:15$ 8632-5 $11:30$ 3134-7 $11:45$ 3730-3 $12:15$ 8536-9 $12:30$ 8341-14 $12:45$ 2439-12 $13:00$ 4637-10 $13:15$ 2237-10 $13:30$ 2633-6 $13:45$ 1430-3 $14:00$ 18234 $14:30$ 22243 $14:30$ 2230-3 $15:30$ 1130-3 $15:30$ 1130-3 $15:30$ 23261 $16:30$ 55261 $16:45$ 628-1 $17:30$ 3330-3 $17:45$ 4628-1 $17:45$ 46 <td>08:15</td> <td>0</td> <td>1</td> <td>17</td> <td>10</td>                                                                                                                                                                                                                                                       | 08:15          | 0     | 1    | 17           | 10               |
| 09:0021225 $09:15$ 51261 $09:30$ 8430-3 $09:45$ 4133-6 $10:00$ 5434-7 $10:15$ 7437-10 $10:30$ 1632-5 $10:45$ 4729-2 $11:00$ 6530-3 $11:15$ 8632-5 $11:30$ 3134-7 $11:45$ 3730-3 $12:00$ 6333-6 $12:15$ 8536-9 $12:30$ 8341-14 $12:45$ 2439-12 $13:00$ 4637-10 $13:30$ 2633-6 $13:45$ 1430-3 $14:00$ 18234 $14:15$ 21243 $14:30$ 22243 $14:30$ 23261 $15:30$ 1130-3 $15:45$ 23261 $16:30$ 55261 $16:45$ 6230-3 $17:30$ 3330-3 $17:45$ 4628-1 $17:45$ 4628-1 $16:30$ 5<                                                                                                                                                                                                                                                                                                                     | 08:30          | 1     | 1    | 17           | 10               |
| 09:1551 $26$ 1 $09:30$ 8430-3 $09:45$ 4133-6 $10:00$ 5434-7 $10:15$ 7437-10 $10:30$ 1632-5 $10:45$ 4729-2 $11:00$ 6530-3 $11:15$ 8632-5 $11:30$ 3134-7 $11:45$ 8632-5 $11:30$ 3134-7 $11:45$ 8536-9 $12:00$ 6333-6 $12:15$ 8536-9 $12:30$ 8341-14 $12:45$ 2439-12 $13:00$ 4637-10 $13:15$ 2237-10 $13:30$ 2633-6 $13:45$ 1430-3 $14:00$ 18234 $14:15$ 21243 $14:30$ 22230-3 $15:30$ 4030-3 $15:45$ 2329-2 $16:00$ 46270 $16:15$ 23261 $16:30$ 55261 $16:45$ 6230-3 $17:30$ <                                                                                                                                                                                                                                                                                                              | 08:45          | 4     | 0    | 21           | 6                |
| 09:308430-3 $09:45$ 4133-6 $10:00$ 5434-7 $10:15$ 7437-10 $10:30$ 1632-5 $10:45$ 4729-2 $11:00$ 6530-3 $11:15$ 8632-5 $11:30$ 3134-7 $11:45$ 3730-3 $12:00$ 6333-6 $12:15$ 8536-9 $12:30$ 8341-14 $12:45$ 2439-12 $13:00$ 4637-10 $13:15$ 2233-6 $13:45$ 1430-3 $14:00$ 18234 $14:15$ 21243 $14:30$ 22243 $15:15$ 2329-2 $16:00$ 46270 $16:15$ 2329-2 $16:00$ 4628-1 $16:30$ 55261 $16:30$ 55261 $16:30$ 55261 $16:30$ 5530-3 $17:30$ 3330-3 $17:45$ 4628-1 $18:30$ 6                                                                                                                                                                                                                                                                                                                     | 09:00          | 2     | 1    | 22           | 5                |
| 09:4541 $33$ -6 $10:00$ 54 $34$ -7 $10:15$ 74 $37$ -10 $10:30$ 16 $32$ -5 $10:45$ 47 $29$ -2 $11:00$ 65 $30$ -3 $11:15$ 86 $32$ -5 $11:30$ 31 $34$ -7 $11:45$ 37 $30$ -3 $12:00$ 63 $333$ -6 $12:15$ 85 $36$ -9 $12:30$ 8341-14 $12:45$ 24 $39$ -12 $13:00$ 46 $37$ -10 $13:30$ 26 $33$ -6 $13:45$ 14 $30$ -3 $14:00$ 18 $23$ 4 $14:15$ 21 $24$ $3$ $14:30$ 22 $24$ $3$ $14:45$ 31261 $15:30$ 11 $30$ -3 $15:30$ 11 $30$ -3 $15:45$ 2 $3$ $29$ -2 $16:00$ 46 $27$ $0$ $16:15$ 2 $3$ $26$ $1$ $16:30$ 55 $26$ $1$ $16:45$ 6 $28$ $-1$ $17:30$ 3 $3$ $30$ $-3$ $17:45$ 4 $6$ $28$ $-1$ $18:30$ $6$ <                                                                                                                                                                                        | 09:15          | 5     | 1    | 26           | 1                |
| 09:4541 $33$ -6 $10:00$ 54 $34$ -7 $10:15$ 74 $37$ -10 $10:30$ 16 $32$ -5 $10:45$ 47 $29$ -2 $11:00$ 65 $30$ -3 $11:15$ 86 $32$ -5 $11:30$ 31 $34$ -7 $11:45$ 37 $30$ -3 $12:00$ 63 $333$ -6 $12:15$ 85 $36$ -9 $12:30$ 8341-14 $12:45$ 24 $39$ -12 $13:00$ 46 $37$ -10 $13:30$ 26 $33$ -6 $13:45$ 14 $30$ -3 $14:00$ 18 $23$ 4 $14:15$ 21 $24$ $3$ $14:30$ 22 $24$ $3$ $14:45$ 31261 $15:30$ 11 $30$ -3 $15:30$ 11 $30$ -3 $15:45$ 2 $3$ $29$ -2 $16:00$ 46 $27$ $0$ $16:15$ 2 $3$ $26$ $1$ $16:30$ 55 $26$ $1$ $16:45$ 6 $28$ $-1$ $17:30$ 3 $3$ $30$ $-3$ $17:45$ 4 $6$ $28$ $-1$ $18:30$ $6$ <                                                                                                                                                                                        | 09:30          | 8     | 4    | 30           | -3               |
| 10:00 $5$ $4$ $34$ $-7$ $10:15$ $7$ $4$ $37$ $-10$ $10:30$ $1$ $6$ $32$ $-5$ $10:45$ $4$ $7$ $29$ $-2$ $11:00$ $6$ $5$ $30$ $-3$ $11:15$ $8$ $6$ $32$ $-5$ $11:30$ $3$ $1$ $34$ $-7$ $11:45$ $3$ $7$ $30$ $-3$ $12:00$ $6$ $3$ $33$ $-6$ $12:15$ $8$ $5$ $36$ $-9$ $12:30$ $8$ $3$ $41$ $-14$ $12:45$ $2$ $4$ $39$ $-12$ $13:00$ $4$ $6$ $37$ $-10$ $13:30$ $2$ $6$ $33$ $-6$ $13:45$ $1$ $4$ $30$ $-3$ $14:00$ $1$ $8$ $23$ $4$ $14:30$ $2$ $2$ $24$ $3$ $14:30$ $2$ $2$ $24$ $3$ $14:30$ $2$ $2$ $30$ $-3$ $15:50$ $4$ $0$ $30$ $-3$ $15:51$ $2$ $3$ $29$ $-2$ $16:00$ $4$ $6$ $27$ $0$ $16:15$ $2$ $3$ $26$ $1$ $16:30$ $5$ $5$ $26$ $1$ $16:30$ $5$ $5$ $26$ $1$ $16:30$ $5$ $5$ $26$ $1$ $16:30$ $5$ $5$ $26$ $1$ $16:45$ </td <td></td> <td>4</td> <td>1</td> <td>33</td> <td></td> |                | 4     | 1    | 33           |                  |
| 10:1574 $37$ $-10$ $10:30$ 16 $32$ $-5$ $10:45$ 47 $29$ $-2$ $11:00$ 65 $30$ $-3$ $11:15$ 86 $32$ $-5$ $11:30$ 31 $34$ $-7$ $11:45$ 37 $30$ $-3$ $12:00$ 63 $33$ $-6$ $12:15$ 85 $36$ $-9$ $12:30$ 83 $41$ $-14$ $12:45$ 24 $39$ $-12$ $13:00$ 46 $37$ $-10$ $13:15$ 22 $37$ $-10$ $13:30$ 26 $33$ $-6$ $13:45$ 14 $30$ $-3$ $14:00$ 18 $23$ $4$ $14:30$ 22 $24$ $3$ $14:45$ 31 $26$ 1 $15:30$ 11 $30$ $-3$ $15:30$ 11 $30$ $-3$ $15:30$ 11 $30$ $-3$ $15:45$ 23 $29$ $-2$ $16:00$ 4 $6$ $28$ $-1$ $16:30$ 55 $26$ $1$ $16:30$ 55 $30$ $-3$ $17:30$ 33 $30$ $-3$ $17:45$ 4 $6$ $28$ $-1$ $18:30$ $6$ $4$ $27$ $0$                                                                                                                                                                         |                |       |      |              |                  |
| 10:3016 $32$ .5 $10:45$ 47 $29$ .2 $11:00$ 65 $30$ .3 $11:15$ 86 $32$ .5 $11:30$ 31 $34$ .7 $11:45$ 37 $30$ .3 $12:00$ 63 $33$ .6 $12:15$ 85 $36$ .9 $12:30$ 83 $41$ .14 $12:45$ 24 $39$ .12 $13:00$ 46 $37$ .10 $13:15$ 22 $37$ .10 $13:30$ 26 $33$ .6 $13:45$ 14 $30$ .3 $14:00$ 18 $23$ 4 $14:15$ 21 $24$ $3$ $14:30$ 22 $24$ $3$ $15:15$ 22 $30$ .3 $15:30$ 11 $30$ .3 $15:30$ 11 $30$ .3 $15:45$ 23 $29$ .2 $16:00$ 46 $27$ 0 $16:15$ 23 $26$ 1 $16:30$ 55 $26$ 1 $16:30$ 55 $26$ 1 $16:30$ 55 $30$ .3 $17:30$ 33 $30$ .3 $17:45$ 4 $6$ $28$ .1 $18:30$ 64 $27$ $0$                                                                                                                                                                                                                  |                |       | 4    | 37           | -10              |
| 10:4547 $29$ $-2$ $11:00$ 65 $30$ $-3$ $11:15$ 86 $32$ $-5$ $11:30$ 31 $34$ $-7$ $11:45$ 37 $30$ $-3$ $12:00$ 63 $333$ $-6$ $12:15$ 85 $36$ $-9$ $12:30$ 83 $41$ $-14$ $12:45$ 24 $39$ $-12$ $13:00$ 46 $37$ $-10$ $13:15$ 22 $37$ $-10$ $13:30$ 26 $33$ $-6$ $13:45$ 14 $30$ $-3$ $14:00$ 18 $23$ $4$ $14:30$ 22 $24$ $3$ $14:30$ 22 $24$ $3$ $14:30$ 22 $24$ $3$ $15:50$ 40 $30$ $-3$ $15:30$ 11 $30$ $-3$ $15:30$ 11 $30$ $-3$ $15:30$ 11 $30$ $-3$ $15:45$ 2 $3$ $29$ $-2$ $16:00$ 46 $28$ $-1$ $16:30$ 55 $26$ $1$ $16:45$ 6 $2$ $30$ $-3$ $17:30$ 3 $3$ $30$ $-3$ $17:45$ 4 $6$ $28$ $-1$ $18:30$ $6$ $4$ $27$ $0$                                                                                                                                                                  |                |       |      |              |                  |
| 11:006530-311:158632-511:303134-711:453730-312:006333-612:158536-912:308341-1412:452439-1213:004637-1013:152237-1013:302633-613:451430-314:001823414:152124314:3022230-315:301130-315:301130-315:452329-216:004627016:152326116:305526116:456230-317:303330-317:454628-117:454628-118:3064270                                                                                                                                                                                                                                                                                                                                                                                                                                                                                             |                |       |      |              |                  |
| 11:1586 $32$ $-5$ $11:30$ 31 $34$ $-7$ $11:30$ 31 $34$ $-7$ $11:45$ 37 $30$ $-3$ $12:00$ 63 $33$ $-6$ $12:15$ 85 $36$ $-9$ $12:30$ 83 $41$ $-14$ $12:45$ 24 $39$ $-12$ $13:00$ 46 $37$ $-10$ $13:15$ 22 $37$ $-10$ $13:30$ 26 $33$ $-6$ $13:45$ 14 $30$ $-3$ $14:00$ 18 $23$ $4$ $14:15$ 21 $24$ $3$ $14:30$ 22 $24$ $3$ $14:45$ 31 $26$ 1 $15:50$ 22 $30$ $-3$ $15:55$ 22 $30$ $-3$ $15:30$ 11 $300$ $-3$ $15:45$ 2 $3$ $29$ $-2$ $16:00$ 4 $6$ $27$ $0$ $16:15$ 2 $3$ $26$ $1$ $16:30$ 5 $5$ $26$ $1$ $16:45$ $6$ $28$ $-1$ $17:30$ $3$ $3$ $30$ $-3$ $17:45$ $4$ $6$ $28$ $-1$ $18:30$ $6$ $4$ $30$ $-3$ $17:45$ $4$ $6$ $28$ $-1$ $18:30$ $6$                                                                                                                                         |                |       |      |              |                  |
| 11:3031 $34$ .7 $11:45$ 37 $30$ .3 $12:00$ 63 $33$ .6 $12:15$ 85 $36$ .9 $12:30$ 83 $41$ .14 $12:45$ 24 $39$ .12 $13:00$ 46 $37$ .10 $13:15$ 22 $33$ .6 $13:45$ 14 $30$ .3 $14:00$ 18 $23$ 4 $14:30$ 26 $33$ .6 $13:45$ 14 $30$ .3 $14:00$ 18 $23$ 4 $14:30$ 222 $24$ $3$ $14:45$ 31 $26$ 1 $15:50$ 22 $30$ .3 $15:55$ 22 $30$ .3 $15:30$ 11 $30$ .3 $15:45$ 23 $29$ .2 $16:00$ 46 $27$ 0 $16:15$ 23 $26$ 1 $16:30$ 55 $26$ 1 $16:45$ 62 $30$ .3 $17:30$ 33 $30$ .3 $17:45$ 46 $28$ .1 $18:30$ 64 $27$ 0                                                                                                                                                                                                                                                                                  |                |       |      |              |                  |
| 11:4537 $30$ $-3$ $12:00$ 63 $33$ $-6$ $12:15$ 85 $36$ $-9$ $12:30$ 83 $41$ $-14$ $12:45$ 24 $39$ $-12$ $13:00$ 46 $37$ $-10$ $13:15$ 22 $37$ $-10$ $13:30$ 26 $33$ $-6$ $13:45$ 14 $30$ $-3$ $14:00$ 18 $23$ $4$ $14:15$ 21 $24$ $3$ $14:30$ 2224 $3$ $14:30$ 2224 $3$ $14:30$ 22 $30$ $-3$ $15:30$ 11 $30$ $-3$ $15:30$ 11 $30$ $-3$ $15:30$ 11 $30$ $-3$ $15:30$ 11 $30$ $-3$ $15:30$ 11 $30$ $-3$ $15:30$ 11 $30$ $-3$ $15:30$ 11 $30$ $-3$ $15:30$ 11 $30$ $-3$ $15:30$ 55 $26$ 1 $16:30$ 55 $26$ 1 $16:45$ 6 $28$ $-1$ $17:30$ 33 $30$ $-3$ $17:45$ 4 $6$ $28$ $-1$ $18:30$ $6$ $4$ $27$ $0$                                                                                                                                                                                        |                |       |      |              |                  |
| 12:0063 $33$ -6 $12:15$ 8536-9 $12:30$ 8341-14 $12:45$ 2439-12 $13:00$ 4637-10 $13:15$ 2237-10 $13:30$ 2633-6 $13:45$ 1430-3 $14:00$ 18234 $14:15$ 21243 $14:30$ 22243 $14:45$ 31261 $15:00$ 4030-3 $15:30$ 1130-3 $15:45$ 2329-2 $16:00$ 46270 $16:15$ 23261 $16:30$ 55261 $16:45$ 6230-3 $17:00$ 4628-1 $17:30$ 3330-3 $17:45$ 4628-1 $18:30$ 64270                                                                                                                                                                                                                                                                                                                                                                                                                                     |                |       |      |              |                  |
| 12:1585 $36$ $-9$ $12:30$ 83 $41$ $-14$ $12:30$ 83 $41$ $-14$ $12:45$ 24 $39$ $-12$ $13:00$ 46 $37$ $-10$ $13:15$ 22 $37$ $-10$ $13:30$ 26 $33$ $-6$ $13:45$ 14 $30$ $-3$ $14:00$ 18 $23$ $4$ $14:15$ 21 $24$ $3$ $14:30$ 22 $24$ $3$ $14:45$ 31 $26$ 1 $15:50$ 22 $30$ $-3$ $15:55$ 22 $30$ $-3$ $15:30$ 11 $30$ $-3$ $15:45$ 23 $29$ $-2$ $16:00$ 46 $27$ $0$ $16:15$ 23 $26$ $1$ $16:30$ 55 $26$ $1$ $16:45$ 6 $28$ $-1$ $17:15$ 75 $30$ $-3$ $17:30$ 3 $3$ $30$ $-3$ $17:45$ 4 $6$ $28$ $-1$ $18:30$ $6$ $4$ $27$ $0$                                                                                                                                                                                                                                                                 |                |       |      |              |                  |
| $12:30$ 83 $41$ $\cdot 14$ $12:45$ 24 $39$ $\cdot 12$ $13:00$ 46 $37$ $\cdot 10$ $13:15$ 22 $37$ $\cdot 10$ $13:30$ 26 $33$ $\cdot 6$ $13:45$ 14 $30$ $\cdot 3$ $14:00$ 18 $23$ 4 $14:15$ 21 $24$ $3$ $14:00$ 18 $23$ 4 $14:15$ 21 $24$ $3$ $14:30$ 22 $24$ $3$ $14:45$ 31 $26$ 1 $15:00$ 40 $30$ $-3$ $15:15$ 22 $30$ $-3$ $15:30$ 11 $30$ $-3$ $15:45$ 23 $29$ $-2$ $16:00$ 46 $27$ $0$ $16:15$ 23 $26$ $1$ $16:30$ 55 $26$ $1$ $16:45$ 62 $30$ $-3$ $17:00$ 46 $28$ $-1$ $17:15$ 75 $30$ $-3$ $17:45$ 4 $6$ $28$ $-1$ $18:00$ 64 $30$ $-3$ $18:30$ 6 $4$ $27$ $0$                                                                                                                                                                                                                      |                |       |      |              |                  |
| $\begin{array}{c ccccccccccccccccccccccccccccccccccc$                                                                                                                                                                                                                                                                                                                                                                                                                                                                                                                                                                                                                                                                                                                                     |                |       |      |              |                  |
| $\begin{array}{c ccccccccccccccccccccccccccccccccccc$                                                                                                                                                                                                                                                                                                                                                                                                                                                                                                                                                                                                                                                                                                                                     |                |       |      |              |                  |
| $\begin{array}{c ccccccccccccccccccccccccccccccccccc$                                                                                                                                                                                                                                                                                                                                                                                                                                                                                                                                                                                                                                                                                                                                     |                |       |      |              |                  |
| $\begin{array}{c ccccccccccccccccccccccccccccccccccc$                                                                                                                                                                                                                                                                                                                                                                                                                                                                                                                                                                                                                                                                                                                                     |                |       |      |              |                  |
| $\begin{array}{c ccccccccccccccccccccccccccccccccccc$                                                                                                                                                                                                                                                                                                                                                                                                                                                                                                                                                                                                                                                                                                                                     |                |       |      |              |                  |
| $\begin{array}{c c c c c c c c c c c c c c c c c c c $                                                                                                                                                                                                                                                                                                                                                                                                                                                                                                                                                                                                                                                                                                                                    |                |       |      |              |                  |
| $\begin{array}{c ccccccccccccccccccccccccccccccccccc$                                                                                                                                                                                                                                                                                                                                                                                                                                                                                                                                                                                                                                                                                                                                     |                |       |      |              |                  |
| $\begin{array}{c ccccccccccccccccccccccccccccccccccc$                                                                                                                                                                                                                                                                                                                                                                                                                                                                                                                                                                                                                                                                                                                                     |                |       |      |              |                  |
| $\begin{array}{c ccccccccccccccccccccccccccccccccccc$                                                                                                                                                                                                                                                                                                                                                                                                                                                                                                                                                                                                                                                                                                                                     |                |       |      |              | -                |
| $\begin{array}{c ccccccccccccccccccccccccccccccccccc$                                                                                                                                                                                                                                                                                                                                                                                                                                                                                                                                                                                                                                                                                                                                     |                |       |      |              |                  |
| $\begin{array}{c ccccccccccccccccccccccccccccccccccc$                                                                                                                                                                                                                                                                                                                                                                                                                                                                                                                                                                                                                                                                                                                                     |                |       |      |              |                  |
| $\begin{array}{c ccccccccccccccccccccccccccccccccccc$                                                                                                                                                                                                                                                                                                                                                                                                                                                                                                                                                                                                                                                                                                                                     |                |       |      |              |                  |
| $\begin{array}{c ccccccccccccccccccccccccccccccccccc$                                                                                                                                                                                                                                                                                                                                                                                                                                                                                                                                                                                                                                                                                                                                     |                |       |      |              |                  |
| $\begin{array}{c c c c c c c c c c c c c c c c c c c $                                                                                                                                                                                                                                                                                                                                                                                                                                                                                                                                                                                                                                                                                                                                    |                |       |      |              |                  |
| $\begin{array}{c ccccccccccccccccccccccccccccccccccc$                                                                                                                                                                                                                                                                                                                                                                                                                                                                                                                                                                                                                                                                                                                                     |                |       |      |              |                  |
| 16:30     5     5     26     1       16:45     6     2     30     -3       17:00     4     6     28     -1       17:15     7     5     30     -3       17:30     3     3     30     -3       17:45     4     6     28     -1       18:00     6     4     30     -3       18:30     6     4     27     0                                                                                                                                                                                                                                                                                                                                                                                                                                                                                   |                |       |      |              |                  |
| $\begin{array}{c ccccccccccccccccccccccccccccccccccc$                                                                                                                                                                                                                                                                                                                                                                                                                                                                                                                                                                                                                                                                                                                                     |                |       |      |              |                  |
| 17:00     4     6     28     -1       17:15     7     5     30     -3       17:30     3     3     30     -3       17:45     4     6     28     -1       18:00     6     4     30     -3       18:15     3     8     25     2       18:30     6     4     27     0                                                                                                                                                                                                                                                                                                                                                                                                                                                                                                                         |                |       |      |              |                  |
| 17:15     7     5     30     -3       17:30     3     3     30     -3       17:45     4     6     28     -1       18:00     6     4     30     -3       18:15     3     8     25     2       18:30     6     4     27     0                                                                                                                                                                                                                                                                                                                                                                                                                                                                                                                                                               |                |       |      |              |                  |
| 17:30     3     3     30     -3       17:45     4     6     28     -1       18:00     6     4     30     -3       18:15     3     8     25     2       18:30     6     4     27     0                                                                                                                                                                                                                                                                                                                                                                                                                                                                                                                                                                                                     |                |       |      |              |                  |
| 17:45     4     6     28     -1       18:00     6     4     30     -3       18:15     3     8     25     2       18:30     6     4     27     0                                                                                                                                                                                                                                                                                                                                                                                                                                                                                                                                                                                                                                           |                |       |      |              |                  |
| 18:00     6     4     30     -3       18:15     3     8     25     2       18:30     6     4     27     0                                                                                                                                                                                                                                                                                                                                                                                                                                                                                                                                                                                                                                                                                 |                |       |      |              |                  |
| 18:15     3     8     25     2       18:30     6     4     27     0                                                                                                                                                                                                                                                                                                                                                                                                                                                                                                                                                                                                                                                                                                                       |                |       |      |              |                  |
| 18:30 6 4 27 0                                                                                                                                                                                                                                                                                                                                                                                                                                                                                                                                                                                                                                                                                                                                                                            |                |       |      |              |                  |
|                                                                                                                                                                                                                                                                                                                                                                                                                                                                                                                                                                                                                                                                                                                                                                                           |                |       |      |              |                  |
|                                                                                                                                                                                                                                                                                                                                                                                                                                                                                                                                                                                                                                                                                                                                                                                           | 18:30<br>18:45 | 6 4   | 4    | 27<br>27     | 0                |