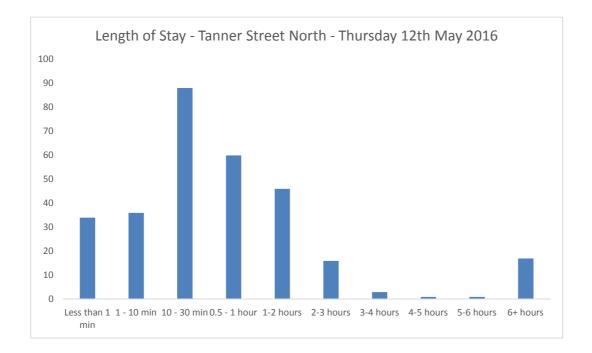

#### Car Park Accumulation

| Car Park Number: | 14                         |
|------------------|----------------------------|
| Site             | St Nicholas Street         |
| Location         | Breckland District Council |
| Date             | Thursday 12/05/2016        |
| Hours:           | 0700-1900                  |

| Cars parked at start |
|----------------------|
| Total No of spaces   |
| Cars parked at end   |

| Hours          | Entry | Exit | Accumulation | Spaces available |
|----------------|-------|------|--------------|------------------|
| 07:00          | 1     | 0    | 12           | 15               |
| 07:15          | 0     | 0    | 12           | 15               |
| 07:30          | 4     | 1    | 15           | 12               |
| 07:45          | 0     | 2    | 13           | 14               |
| 08:00          | 5     | 0    | 18           | 9                |
| 08:15          | 4     | 0    | 22           | 5                |
| 08:30          | 3     | 1    | 24           | 3                |
| 08:45          | 3     | 0    | 27           | 0                |
| 09:00          | 2     | 3    | 26           | 1                |
| 09:15          | 1     | 1    | 26           | 1                |
| 09:30          | 2     | 1    | 27           | 0                |
| 09:45          | 2     | 1    | 28           | -1               |
| 10:00          | 3     | 2    | 29           | -2               |
| 10:15          | 1     | 1    | 29           | -2               |
| 10:30          | 1     | 1    | 29           | -2               |
| 10:45          | 0     | 0    | 29           | -2               |
| 11:00          | 1     | 0    | 30           | -3               |
| 11:15          | 1     | 1    | 30           | -3               |
| 11:30          | 4     | 2    | 32           | -5               |
| 11:45          | 4     | 3    | 33           | -6               |
| 12:00          | 1     | 4    | 30           | -3               |
| 12:15          | 0     | 2    | 28           | -1               |
| 12:30          | 2     | 1    | 29           | -2               |
| 12:45          | 3     | 2    | 30           | -3               |
| 13:00          | 2     | 1    | 31           | -4               |
| 13:15          | 2     | 2    | 31           | -4               |
| 13:30          | 1     | 2    | 30           | -3               |
| 13:45          | 2     | 0    | 32           | -5               |
| 14:00          | 2     | 0    | 34           | -7               |
| 14:15          | 2     | 2    | 34           | -7               |
| 14:30          | 3     | 4    | 33           | -6               |
| 14:45          | 1     | 3    | 31           | -0               |
| 15:00          | 2     | 1    | 32           | -4<br>-5         |
| 15:15          | 0     | 1    | 31           | -4               |
| 15:30          | 0     | 1    | 30           | -4<br>-3         |
| 15:45          | 3     | 1    | 30           | -5               |
| 15:45          | 0     | 3    | 29           | -5<br>-2         |
|                | 1     |      | 25           | 2                |
| 16:15<br>16:30 | 3     | 5 8  | 25           | 7                |
|                | 5     |      |              | 9                |
| 16:45          | 5     | 7    | 18<br>14     | 13               |
| 17:00          |       | 8    |              |                  |
| 17:15          | 6     | 2    | 18           | 9                |
| 17:30          | 3     | 5    | 16           | 11               |
| 17:45          | 6     | 4    | 18           | 9                |
| 18:00          | 4     | 6    | 16           | 11               |
| 18:15          | 4     | 5    | 15           | 12               |
| 18:30          | 2     | 3    | 14           | 13               |
| 18:45          | 5     | 2    | 17           | 10               |

11 26