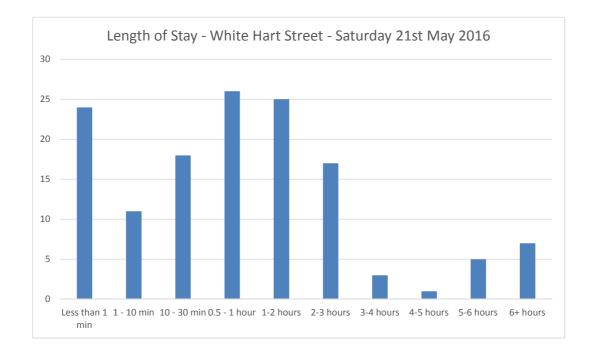

#### **Car Park Accumulation**

| Car Park Number: | 15                         |
|------------------|----------------------------|
| Site             | Land At Minster Gate       |
| Location         | Breckland District Council |
| Date             | Saturday 14th June 2016    |
| Hours:           | 0700-1900                  |
|                  |                            |

| Cars parked at start |  |
|----------------------|--|
| Total No of spaces   |  |
| Cars parked at end   |  |

| Hours | Entry    | Exit     | Accumulation | Spaces available |
|-------|----------|----------|--------------|------------------|
| 07:00 | 0        | 1        | 10           | 125              |
| 07:15 | 0        | 0        | 10           | 125              |
| 07:30 | 1        | 1        | 10           | 125              |
| 07:45 | 4        | 0        | 14           | 121              |
| 08:00 | 6        | 3        | 17           | 118              |
| 08:15 | 10       | 3        | 24           | 111              |
| 08:30 | 36       | 7        | 53           | 82               |
| 08:45 | 47       | 8        | 92           | 43               |
| 09:00 | 24       | 9        | 107          | 28               |
| 09:15 | 49       | 23       | 133          | 2                |
| 09:30 | 46       | 55       | 124          | 11               |
| 09:45 | 38       | 60       | 102          | 33               |
| 10:00 | 66       | 31       | 137          | -2               |
| 10:15 | 43       | 46       | 134          | 1                |
| 10:30 | 40       | 47       | 127          | 8                |
| 10:45 | 50       | 39       | 138          | -3               |
| 11:00 | 46       | 43       | 141          | -6               |
| 11:15 | 52       | 49       | 144          | -9               |
| 11:30 | 42       | 45       | 141          | -6               |
| 11:45 | 42       | 49       | 134          | 1                |
| 12:00 | 44       | 38       | 140          | -5               |
| 12:15 | 47       | 46       | 141          | -6               |
| 12:30 | 45       | 51       | 135          | 0                |
| 12:45 | 40       | 36       | 139          | -4               |
| 13:00 | 55       | 52       | 142          | -7               |
| 13:15 | 46       | 50       | 138          | -3               |
| 13:30 | 34       | 43       | 130          | 6                |
| 13:45 | 35       | 38       | 125          | 9                |
| 14:00 | 29       | 43       | 1120         | 23               |
| 14:00 | 47       | 27       | 132          | 3                |
| 14:30 | 35       | 44       | 132          | 12               |
| 14:45 | 36       | 44       | 123          | 12               |
| 14:43 | 29       | 42       | 117          | 33               |
| 15:15 | 30       | 44       | 86           | 49               |
|       |          | 35       |              | 51               |
| 15:30 | 33<br>37 | 35<br>41 | 84<br>80     |                  |
| 15:45 | -        |          |              | 55               |
| 16:00 | 33       | 38       | 75           | 60               |
| 16:15 | 29       | 37       | 67           | 68               |
| 16:30 | 35       | 37       | 65           | 70               |
| 16:45 | 32       | 30       | 67           | 68               |
| 17:00 | 22       | 49       | 40           | 95               |
| 17:15 | 12       | 26       | 26           | 109              |
| 17:30 | 14       | 10       | 30           | 105              |
| 17:45 | 7        | 16       | 21           | 114              |
| 18:00 | 5        | 8        | 18           | 117              |
| 18:15 | 3        | 2        | 19           | 116              |
| 18:30 | 5        | 7        | 17           | 118              |
| 18:45 | 0        | 2        | 15           | 120              |