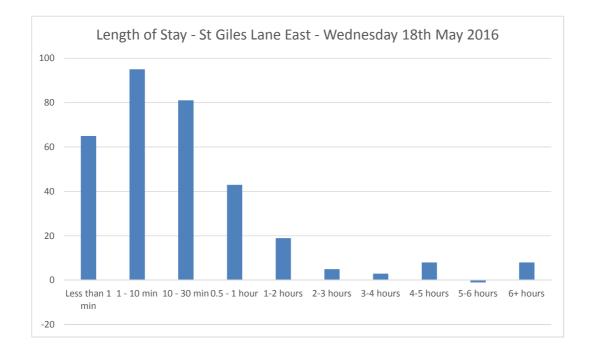

| 3                |
| 15:45 | 12    | 5    | 29           | -4               |
| 16:00 | 8     | 8    | 29           | -4               |
| 16:15 | 4     | 12   | 21           | 4                |
| 16:30 | 4     | 3    | 22           | 3                |
| 16:45 | 1     | 10   | 13           | 12               |
| 17:00 | 6     | 5    | 14           | 11               |
| 17:15 | 3     | 3    | 14           | 11               |
| 17:30 | 5     | 8    | 11           | 14               |
| 17:45 | 4     | 4    | 11           | 14               |
| 18:00 | 5     | 9    | 7            | 18               |
| 18:15 | 2     | 3    | 6            | 19               |
| 18:30 | 1     | 3    | 4            | 21               |
| 18:45 | 3     | 0    | 7            | 18               |









| Parked at 7:00 and leave during the day:          | 7 |
|---------------------------------------------------|---|
| Arrive during the survey however parked at 19:00: | 5 |
| Vehicles not moved during survey:                 | 1 |





| Parked at 7:00 and leave during the day:          | 2 |
|---------------------------------------------------|---|
| Arrive during the survey however parked at 19:00: | 9 |
| Vehicles not moved during survey:                 | 0 |





| Parked at 7:00 and leave during the day:          | 16 |  |
|---------------------------------------------------|----|--|
| Arrive during the survey however parked at 19:00: | 5  |  |
| Vehicles not moved during survey:                 | 3  |  |