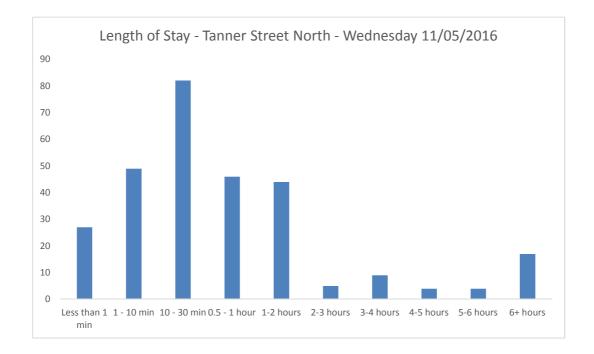

#### **Car Park Accumulation**

| Car Park Number: | 14                         |
|------------------|----------------------------|
| Site             | St Nicholas Street         |
| Location         | Breckland District Council |
| Date             | Wednesday 11/05/2016       |
| Hours:           | 0700-1900                  |
|                  |                            |

| Cars parked at start |  |
|----------------------|--|
| Total No of spaces   |  |
| Cars parked at end   |  |

Г

| Hours          | Entry | Exit | Accumulation | Spaces available |
|----------------|-------|------|--------------|------------------|
| 07:00          | 0     | 0    | 13           | 25               |
| 07:15          | 2     | 1    | 14           | 24               |
| 07:30          | 4     | 0    | 18           | 20               |
| 07:45          | 2     | 0    | 20           | 18               |
| 08:00          | 2     | 0    | 22           | 16               |
| 08:15          | 3     | 0    | 25           | 13               |
| 08:30          | 4     | 1    | 28           | 10               |
| 08:45          | 3     | 1    | 30           | 8                |
| 09:00          | 3     | 0    | 33           | 5                |
| 09:15          | 1     | 1    | 33           | 5                |
| 09:30          | 2     | 1    | 34           | 4                |
| 09:45          | 1     | 1    | 34           | 4                |
| 10:00          | 1     | 1    | 34           | 4                |
| 10:15          | 3     | 2    | 35           | 3                |
| 10:30          | 2     | 2    | 35           | 3                |
| 10:45          | 1     | 1    | 35           | 3                |
| 11:00          | 3     | 2    | 36           | 2                |
| 11:15          | 1     | 1    | 36           | 2                |
| 11:30          | 2     | 1    | 37           | 1                |
| 11:45          | 1     | 0    | 38           | 0                |
| 12:00          | 2     | 0    | 40           | -2               |
| 12:15          | 1     | 1    | 40           | -2               |
| 12:30          | 3     | 4    | 39           | -1               |
| 12:45          | 4     | 4    | 39           | -1               |
| 13:00          | 4     | 3    | 33           | 1                |
| 13:15          | 1     | 2    | 36           | 2                |
| 13:30          | 2     | 1    | 30           | 1                |
| 13:45          | 1     | 0    | 38           | 0                |
| 13:43          | 2     | 1    | 39           | -1               |
| 14:15          | 0     | 3    | 39           | 2                |
| 14:30          | 0     | 0    | 36           | 2                |
| 14:45          | 3     | 4    | 35           | 3                |
|                | 3     | 2    |              | 4                |
| 15:00<br>15:15 | 2     | 2    | 34<br>34     | 4                |
|                |       |      | -            |                  |
| 15:30          | 4 3   | 1 4  | 37<br>36     | 1 2              |
| 15:45          | -     |      |              |                  |
| 16:00          | 2     | 3    | 35           | 3                |
| 16:15          | 2     |      | 35           | 3                |
| 16:30          | 0     | 4    | 31           | 7                |
| 16:45          | 6     | 6    | 31           | 7                |
| 17:00          | 3     | 10   | 24           | 14               |
| 17:15          | 4     | 6    | 22           | 16               |
| 17:30          | 7     | 2    | 27           | 11               |
| 17:45          | 3     | 6    | 24           | 14               |
| 18:00          | 1     | 5    | 20           | 18               |
| 18:15          | 4     | 4    | 20           | 18               |
| 18:30          | 4     | 3    | 21           | 17               |
| 18:45          | 2     | 3    | 20           | 18               |

13 38 20