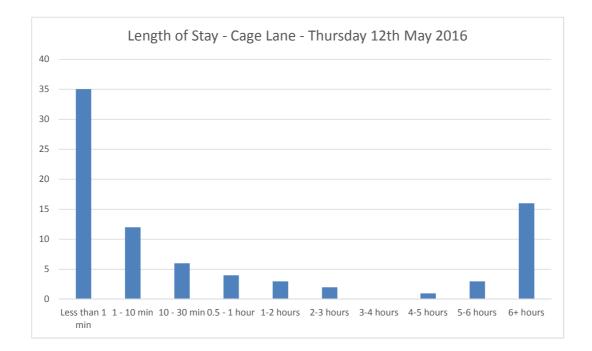

00 | 1     | 2    | 10           | 15               |
| 17:15 | 0     | 1    | 9            | 10               |
| 17:30 | 4     | 1    | 12           | 17               |
| 17:45 | 5     | 2    | 12           | 14               |
|       | 6     | 4    | 15           | 9                |
| 18:00 |       | 2    |              | 3                |
| 18:15 | 8     |      | 23           |                  |
| 18:30 |       | 6    | 19           | 7                |
| 18:45 | 1     | 1    | 19           | 7                |

7

26

19

Т









| Parked at 7:00 and leave during the day:          | 4  |  |
|---------------------------------------------------|----|--|
| Arrive during the survey however parked at 19:00: | 14 |  |
| Vehicles not moved during survey:                 | 5  |  |





| Parked at 7:00 and leave during the day:          | 3  |  |
|---------------------------------------------------|----|--|
| Arrive during the survey however parked at 19:00: | 14 |  |
| Vehicles not moved during survey:                 | 2  |  |





| Parked at 7:00 and leave during the day:          | 3  |  |
|---------------------------------------------------|----|--|
| Arrive during the survey however parked at 19:00: | 15 |  |
| Vehicles not moved during survey:                 | 4  |  |





| 10                                                                          | NAME