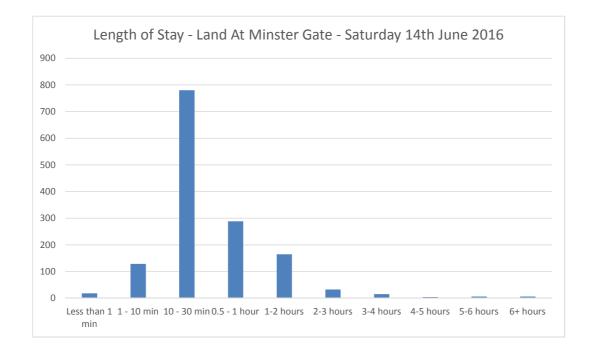

#### **Car Park Accumulation**

| Car Park Number: | 15                         |
|------------------|----------------------------|
| Site             | Land At Minster Gate       |
| Location         | Breckland District Council |
| Date             | Saturday 14th June 2016    |
| Hours:           | 0700-1900                  |
|                  |                            |

| Cars parked at start |  |
|----------------------|--|
| Total No of spaces   |  |
| Cars parked at end   |  |

| Hours | Entry    | Exit     | Accumulation | Spaces available |
|-------|----------|----------|--------------|------------------|
| 07:00 | 0        | 1        | 10           | 125              |
| 07:15 | 0        | 0        | 10           | 125              |
| 07:30 | 1        | 1        | 10           | 125              |
| 07:45 | 4        | 0        | 14           | 121              |
| 08:00 | 6        | 3        | 17           | 118              |
| 08:15 | 10       | 3        | 24           | 111              |
| 08:30 | 36       | 7        | 53           | 82               |
| 08:45 | 47       | 8        | 92           | 43               |
| 09:00 | 24       | 9        | 107          | 28               |
| 09:15 | 49       | 23       | 133          | 2                |
| 09:30 | 46       | 55       | 124          | 11               |
| 09:45 | 38       | 60       | 102          | 33               |
| 10:00 | 66       | 31       | 137          | -2               |
| 10:15 | 43       | 46       | 134          | 1                |
| 10:30 | 40       | 47       | 127          | 8                |
| 10:45 | 50       | 39       | 138          | -3               |
| 11:00 | 46       | 43       | 141          | -6               |
| 11:15 | 52       | 49       | 144          | -9               |
| 11:30 | 42       | 45       | 141          | -6               |
| 11:45 | 42       | 49       | 134          | 1                |
| 12:00 | 44       | 38       | 140          | -5               |
| 12:15 | 47       | 46       | 141          | -6               |
| 12:30 | 45       | 51       | 135          | 0                |
| 12:45 | 40       | 36       | 139          | -4               |
| 13:00 | 55       | 52       | 142          | -7               |
| 13:15 | 46       | 50       | 138          | -3               |
| 13:30 | 34       | 43       | 130          | 6                |
| 13:45 | 35       | 38       | 125          | 9                |
| 14:00 | 29       | 43       | 1120         | 23               |
| 14:00 | 47       | 27       | 132          | 3                |
| 14:30 | 35       | 44       | 132          | 12               |
| 14:45 | 36       | 44       | 123          | 12               |
| 14:43 | 29       | 42       | 117          | 33               |
| 15:15 | 30       | 44       | 86           | 49               |
|       |          | 35       |              | 51               |
| 15:30 | 33<br>37 | 35<br>41 | 84<br>80     |                  |
| 15:45 | -        |          |              | 55               |
| 16:00 | 33       | 38       | 75           | 60               |
| 16:15 | 29       | 37       | 67           | 68               |
| 16:30 | 35       | 37       | 65           | 70               |
| 16:45 | 32       | 30       | 67           | 68               |
| 17:00 | 22       | 49       | 40           | 95               |
| 17:15 | 12       | 26       | 26           | 109              |
| 17:30 | 14       | 10       | 30           | 105              |
| 17:45 | 7        | 16       | 21           | 114              |
| 18:00 | 5        | 8        | 18           | 117              |
| 18:15 | 3        | 2        | 19           | 116              |
| 18:30 | 5        | 7        | 17           | 118              |
| 18:45 | 0        | 2        | 15           | 120              |