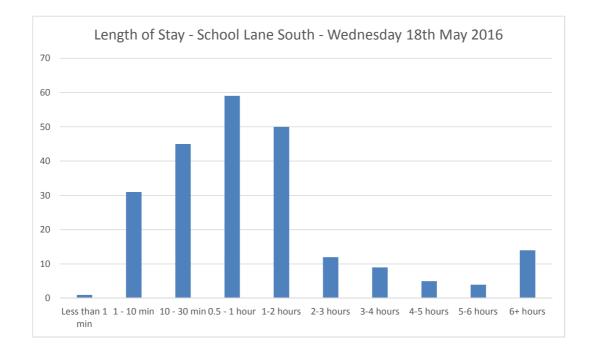

|
| 15:45 | 4     | 4    | 27           | 33               |
| 16:00 | 4     | 5    | 26           | 34               |
| 16:15 | 2     | 4    | 24           | 36               |
| 16:30 | 2     | 2    | 24           | 36               |
| 16:45 | 0     | 8    | 16           | 44               |
| 17:00 | 2     | 4    | 14           | 46               |
| 17:15 | 0     | 0    | 14           | 46               |
| 17:30 | 2     | 2    | 14           | 46               |
| 17:45 | 2     | 4    | 12           | 48               |
| 18:00 | 4     | 1    | 15           | 45               |
| 18:15 | 0     | 0    | 15           | 45               |
| 18:30 | 0     | 0    | 15           | 45               |
| 18:45 | 1     | 1    | 15           | 45               |

5 60

15









| Parked at 7:00 and leave during the day:          | 2  |  |
|---------------------------------------------------|----|--|
| Arrive during the survey however parked at 19:00: | 10 |  |
| Vehicles not moved during survey:                 | 1  |  |





| Parked at 7:00 and leave during the day:          | 2  |  |
|---------------------------------------------------|----|--|
| Arrive during the survey however parked at 19:00: | 24 |  |
| Vehicles not moved during survey:                 | 2  |  |





| Parked at 7:00 and leave during the day:          | 4  |  |
|---------------------------------------------------|----|--|
| Arrive during the survey however parked at 19:00: | 14 |  |
| Vehicles not moved during survey:                 | 1  |  |



# Key:



Rail Station

# CAR PARK INFORM