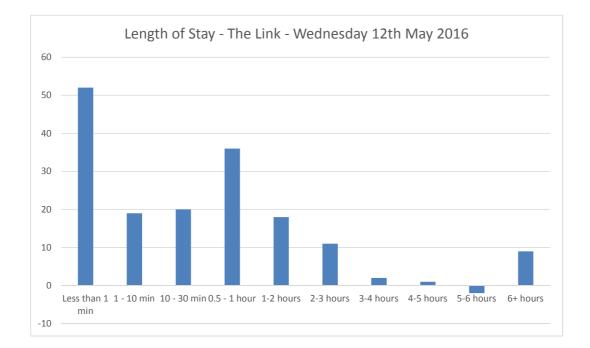

|
| 16:45 | 0     | 6    | 21           | 5                |
| 17:00 | 4     | 4    | 21           | 5                |
| 17:15 | 3     | 3    | 21           | 5                |
| 17:30 | 0     | 3    | 18           | 8                |
| 17:45 | 2     | 3    | 17           | 9                |
| 18:00 | 1     | 0    | 18           | 8                |
| 18:15 | 2     | 2    | 18           | 8                |
| 18:30 | 2     | 4    | 16           | 10               |
| 18:45 | 2     | 2    | 16           | 10               |









| Parked at 7:00 and leave during the day:          | 7  |  |
|---------------------------------------------------|----|--|
| Arrive during the survey however parked at 19:00: | 15 |  |
| Vehicles not moved during survey:                 | 5  |  |





| Parked at 7:00 and leave during the day:          | 8  |  |
|---------------------------------------------------|----|--|
| Arrive during the survey however parked at 19:00: | 10 |  |
| Vehicles not moved during survey:                 | 1  |  |





| Parked at 7:00 and leave during the day:          | 7  |
|---------------------------------------------------|----|
| Arrive during the survey however parked at 19:00: | 12 |
| Vehicles not moved during survey:                 | 4  |





| 10