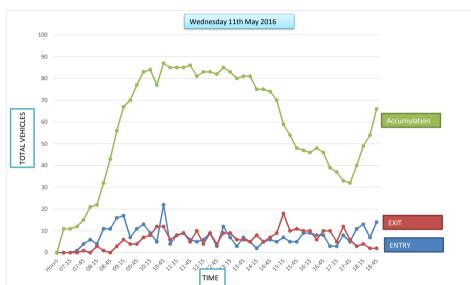

#### **Car Park Accumulation**

| Car Park Number: | 14                         |
|------------------|----------------------------|
| Site             | St Nicholas Street         |
| Location         | Breckland District Council |
| Date             | Wednesday 11/05/2016       |
| Hours:           | 0700-1900                  |
|                  |                            |

| Cars parked at start |  |
|----------------------|--|
| Total No of spaces   |  |
| Cars parked at end   |  |

Г

| Hours          | Entry | Exit | Accumulation | Spaces available |
|----------------|-------|------|--------------|------------------|
| 07:00          | 0     | 0    | 13           | 25               |
| 07:15          | 2     | 1    | 14           | 24               |
| 07:30          | 4     | 0    | 18           | 20               |
| 07:45          | 2     | 0    | 20           | 18               |
| 08:00          | 2     | 0    | 22           | 16               |
| 08:15          | 3     | 0    | 25           | 13               |
| 08:30          | 4     | 1    | 28           | 10               |
| 08:45          | 3     | 1    | 30           | 8                |
| 09:00          | 3     | 0    | 33           | 5                |
| 09:15          | 1     | 1    | 33           | 5                |
| 09:30          | 2     | 1    | 34           | 4                |
| 09:45          | 1     | 1    | 34           | 4                |
| 10:00          | 1     | 1    | 34           | 4                |
| 10:15          | 3     | 2    | 35           | 3                |
| 10:30          | 2     | 2    | 35           | 3                |
| 10:45          | 1     | 1    | 35           | 3                |
| 11:00          | 3     | 2    | 36           | 2                |
| 11:15          | 1     | 1    | 36           | 2                |
| 11:30          | 2     | 1    | 37           | 1                |
| 11:45          | 1     | 0    | 38           | 0                |
| 12:00          | 2     | 0    | 40           | -2               |
| 12:15          | 1     | 1    | 40           | -2               |
| 12:30          | 3     | 4    | 39           | -1               |
| 12:45          | 4     | 4    | 39           | -1               |
| 13:00          | 4     | 3    | 33           | 1                |
| 13:15          | 1     | 2    | 36           | 2                |
| 13:30          | 2     | 1    | 30           | 1                |
| 13:45          | 1     | 0    | 38           | 0                |
| 13:43          | 2     | 1    | 39           | -1               |
| 14:15          | 0     | 3    | 39           | 2                |
| 14:30          | 0     | 0    | 36           | 2                |
| 14:45          | 3     | 4    | 35           | 3                |
|                | 3     | 2    |              | 4                |
| 15:00<br>15:15 | 2     | 2    | 34<br>34     | 4                |
|                |       |      | -            |                  |
| 15:30          | 4 3   | 1 4  | 37<br>36     | 1 2              |
| 15:45          | -     |      |              |                  |
| 16:00          | 2     | 3    | 35           | 3                |
| 16:15          | 2     |      | 35           | 3                |
| 16:30          | 0     | 4    | 31           | 7                |
| 16:45          | 6     | 6    | 31           | 7                |
| 17:00          | 3     | 10   | 24           | 14               |
| 17:15          | 4     | 6    | 22           | 16               |
| 17:30          | 7     | 2    | 27           | 11               |
| 17:45          | 3     | 6    | 24           | 14               |
| 18:00          | 1     | 5    | 20           | 18               |
| 18:15          | 4     | 4    | 20           | 18               |
| 18:30          | 4     | 3    | 21           | 17               |
| 18:45          | 2     | 3    | 20           | 18               |