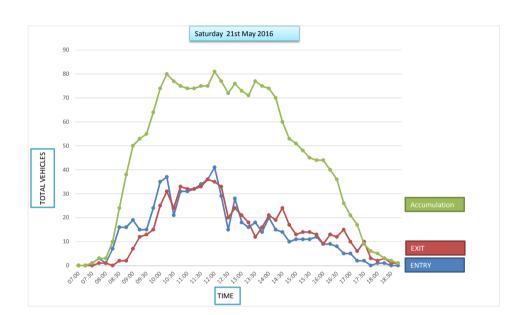

#### **Car Park Accumulation**

| Car Park Number: | 15                         |
|------------------|----------------------------|
| Site             | Land At Minster Gate       |
| Location         | Breckland District Council |
| Date             | Saturday 14th June 2016    |
| Hours:           | 0700-1900                  |
|                  |                            |

| Cars parked at start |  |
|----------------------|--|
| Total No of spaces   |  |
| Cars parked at end   |  |

| Hours | Entry    | Exit     | Accumulation | Spaces available |
|-------|----------|----------|--------------|------------------|
| 07:00 | 0        | 1        | 10           | 125              |
| 07:15 | 0        | 0        | 10           | 125              |
| 07:30 | 1        | 1        | 10           | 125              |
| 07:45 | 4        | 0        | 14           | 121              |
| 08:00 | 6        | 3        | 17           | 118              |
| 08:15 | 10       | 3        | 24           | 111              |
| 08:30 | 36       | 7        | 53           | 82               |
| 08:45 | 47       | 8        | 92           | 43               |
| 09:00 | 24       | 9        | 107          | 28               |
| 09:15 | 49       | 23       | 133          | 2                |
| 09:30 | 46       | 55       | 124          | 11               |
| 09:45 | 38       | 60       | 102          | 33               |
| 10:00 | 66       | 31       | 137          | -2               |
| 10:15 | 43       | 46       | 134          | 1                |
| 10:30 | 40       | 47       | 127          | 8                |
| 10:45 | 50       | 39       | 138          | -3               |
| 11:00 | 46       | 43       | 141          | -6               |
| 11:15 | 52       | 49       | 144          | -9               |
| 11:30 | 42       | 45       | 141          | -6               |
| 11:45 | 42       | 49       | 134          | 1                |
| 12:00 | 44       | 38       | 140          | -5               |
| 12:15 | 47       | 46       | 141          | -6               |
| 12:30 | 45       | 51       | 135          | 0                |
| 12:45 | 40       | 36       | 139          | -4               |
| 13:00 | 55       | 52       | 142          | -7               |
| 13:15 | 46       | 50       | 138          | -3               |
| 13:30 | 34       | 43       | 130          | 6                |
| 13:45 | 35       | 38       | 125          | 9                |
| 14:00 | 29       | 43       | 1120         | 23               |
| 14:00 | 47       | 27       | 132          | 3                |
| 14:30 | 35       | 44       | 132          | 12               |
| 14:45 | 36       | 44       | 123          | 12               |
| 14:43 | 29       | 42       | 117          | 33               |
| 15:15 | 30       | 44       | 86           | 49               |
|       |          | 35       |              | 51               |
| 15:30 | 33<br>37 | 35<br>41 | 84<br>80     |                  |
| 15:45 | -        |          |              | 55               |
| 16:00 | 33       | 38       | 75           | 60               |
| 16:15 | 29       | 37       | 67           | 68               |
| 16:30 | 35       | 37       | 65           | 70               |
| 16:45 | 32       | 30       | 67           | 68               |
| 17:00 | 22       | 49       | 40           | 95               |
| 17:15 | 12       | 26       | 26           | 109              |
| 17:30 | 14       | 10       | 30           | 105              |
| 17:45 | 7        | 16       | 21           | 114              |
| 18:00 | 5        | 8        | 18           | 117              |
| 18:15 | 3        | 2        | 19           | 116              |
| 18:30 | 5        | 7        | 17           | 118              |
| 18:45 | 0        | 2        | 15           | 120              |