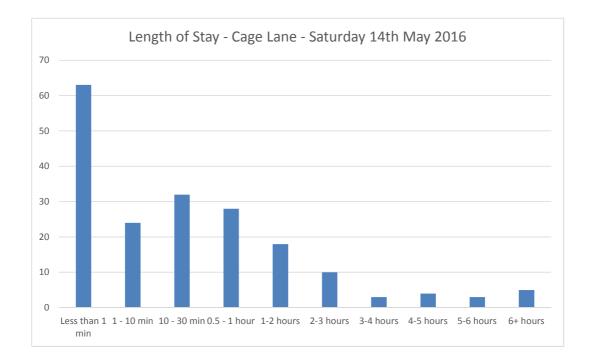

#### **Car Park Accumulation**

| Car Park Number: | 14                         |
|------------------|----------------------------|
| Site             | St Nicholas Street         |
| Location         | Breckland District Council |
| Date             | Saturday 14/05/2016        |
| Hours:           | 0700-1900                  |
|                  |                            |

| Cars parked at start |
|----------------------|
| Total No of spaces   |
| Cars parked at end   |

| 07.00101413 $07.15$ 001413 $07.30$ 001413 $07.45$ 101512 $08.00$ 41189 $08.15$ 011710 $08.30$ 111710 $08.45$ 40216 $09.00$ 21225 $09.15$ 51261 $09.30$ 8430-3 $09.45$ 4133-6 $10.00$ 5434-7 $10.15$ 7437-10 $10.30$ 1632-5 $10.45$ 4729-2 $11.00$ 6530-3 $11.15$ 8632-5 $11.30$ 3134-7 $11.45$ 3730-3 $12.00$ 6333-6 $12.15$ 8536-9 $12.30$ 8341-14 $12.45$ 2439-12 $13.00$ 2633-6 $13.45$ 1430-3 $14.00$ 18234 $14.15$ 21243 $14.30$ 2230-3 $15.15$ 23261 $15.45$ 2<                                                                                                                                                                                                                                                                                                                     | Hours          | Entry | Exit | Accumulation | Spaces available |
|-------------------------------------------------------------------------------------------------------------------------------------------------------------------------------------------------------------------------------------------------------------------------------------------------------------------------------------------------------------------------------------------------------------------------------------------------------------------------------------------------------------------------------------------------------------------------------------------------------------------------------------------------------------------------------------------------------------------------------------------------------------------------------------------|----------------|-------|------|--------------|------------------|
| 07:30001413 $07:45$ 101512 $08:00$ 41189 $08:15$ 011710 $08:30$ 111710 $08:45$ 40216 $09:00$ 21225 $09:15$ 51261 $09:30$ 8430-3 $09:45$ 4133-6 $10:00$ 5434-7 $10:15$ 7437-10 $10:30$ 1632-5 $10:45$ 4729-2 $11:00$ 6530-3 $11:15$ 8632-5 $11:30$ 3134-7 $11:45$ 3730-3 $12:00$ 6333-6 $12:15$ 8536-9 $12:30$ 8341-14 $12:45$ 2439-12 $13:00$ 4637-10 $13:15$ 22237-10 $13:30$ 2633-6 $13:45$ 1430-3 $14:40$ 1130-3-3 $14:45$ 31261 $15:15$ 2230-3 $15:15$ 23261 $16:45$ <                                                                                                                                                                                                                                                                                                                | 07:00          | 1     | 0    | 14           | 13               |
| 07:45101512 $08:00$ 41189 $08:15$ 011710 $08:30$ 111710 $08:30$ 21216 $09:00$ 21225 $09:15$ 51261 $09:30$ 8430-3 $09:45$ 4133-6 $10:00$ 5434-7 $10:15$ 7437-10 $10:30$ 1632-5 $10:45$ 4729-2 $11:00$ 6530-3 $11:15$ 8632-5 $11:30$ 3134-7 $11:45$ 3730-3 $12:00$ 6333-6 $12:15$ 8536-9 $12:30$ 8341-14 $12:45$ 2439-12 $13:00$ 4637-10 $13:30$ 2633-6 $13:45$ 1430-3 $14:30$ 22230-3 $15:30$ 1130-3 $15:30$ 1130-3 $15:30$ 1130-3 $15:30$ 1130-3 $15:30$ 113-3 $17:30$ <td>07:15</td> <td>0</td> <td>0</td> <td>14</td> <td>13</td>                                                                                                                                                                                                                                                       | 07:15          | 0     | 0    | 14           | 13               |
| 08:0041189 $08:15$ 011710 $08:30$ 111710 $08:30$ 111710 $08:45$ 40216 $09:00$ 21225 $09:15$ 51261 $09:30$ 8430-3 $09:45$ 4133-6 $10:00$ 5434-7 $10:15$ 7437-10 $10:30$ 1632-5 $10:45$ 4729-2 $11:00$ 6530-3 $11:15$ 8632-5 $11:30$ 3134-7 $11:45$ 3730-3 $12:10$ 6333-6 $12:15$ 8536-9 $12:30$ 8341-14 $12:45$ 2439-12 $13:00$ 4637-10 $13:15$ 2237-10 $13:30$ 2633-6 $13:45$ 1430-3 $14:40$ 11330-3 $14:40$ 222243 $14:45$ 31261 $15:15$ 23261 $16:00$ 4628-1 $16:30$ <td>07:30</td> <td>0</td> <td>0</td> <td>14</td> <td>13</td>                                                                                                                                                                                                                                                       | 07:30          | 0     | 0    | 14           | 13               |
| 08:15011710 $08:30$ 1111710 $08:30$ 111710 $08:30$ 11225 $09:00$ 21225 $09:15$ 51261 $09:30$ 8430-3 $09:45$ 4133-6 $10:00$ 5434-7 $10:15$ 7437-10 $10:30$ 1632-5 $10:45$ 4729-2 $11:00$ 6530-3 $11:15$ 8632-5 $11:30$ 3134-7 $11:45$ 3730-3 $12:00$ 6333-6 $12:15$ 8536-9 $12:30$ 8341-14 $12:45$ 2439-12 $13:00$ 4637-10 $13:15$ 2237-10 $13:30$ 2633-6 $13:45$ 1430-3 $14:40$ 1130-3 $15:45$ 2329-2 $16:00$ 46270 $16:15$ 2329-2 $16:00$ 4628-1 $16:30$ 55261 $16:45$ </td <td>07:45</td> <td>1</td> <td>0</td> <td>15</td> <td>12</td>                                                                                                                                                                                                                                                 | 07:45          | 1     | 0    | 15           | 12               |
| 08:30111710 $08:45$ 40216 $09:00$ 21225 $09:15$ 51261 $09:30$ 8430-3 $09:45$ 4133-6 $10:00$ 5434-7 $10:15$ 7437-10 $10:30$ 1632-5 $10:45$ 4729-2 $11:00$ 6530-3 $11:15$ 8632-5 $11:30$ 3134-7 $11:45$ 3730-3 $12:15$ 8536-9 $12:30$ 8341-14 $12:45$ 2439-12 $13:00$ 4637-10 $13:30$ 2633-6 $13:45$ 1430-3 $14:45$ 31261 $14:50$ 21243 $14:45$ 31261 $15:30$ 1130-3 $15:30$ 1130-3 $15:30$ 1130-3 $15:30$ 1130-3 $15:30$ 1130-3 $15:30$ 5261 $16:30$ 55261 $16:30$ 55<                                                                                                                                                                                                                                                                                                                     | 08:00          | 4     | 1    | 18           | 9                |
| 08:4540216 $09:00$ 21225 $09:15$ 51261 $09:30$ 8430-3 $09:45$ 4133-6 $10:00$ 5434-7 $10:15$ 7437-10 $10:30$ 1632-5 $10:45$ 4729-2 $11:00$ 6530-3 $11:15$ 8632-5 $11:30$ 3134-7 $11:45$ 3730-3 $12:15$ 8536-9 $12:30$ 8341-14 $12:45$ 2439-12 $13:00$ 4637-10 $13:15$ 2237-10 $13:30$ 2633-6 $13:45$ 1430-3 $14:00$ 18234 $14:30$ 22243 $14:30$ 2230-3 $15:30$ 1130-3 $15:30$ 1130-3 $15:30$ 23261 $16:30$ 55261 $16:45$ 628-1 $17:30$ 3330-3 $17:45$ 4628-1 $17:45$ 46 <td>08:15</td> <td>0</td> <td>1</td> <td>17</td> <td>10</td>                                                                                                                                                                                                                                                       | 08:15          | 0     | 1    | 17           | 10               |
| 09:0021225 $09:15$ 51261 $09:30$ 8430-3 $09:45$ 4133-6 $10:00$ 5434-7 $10:15$ 7437-10 $10:30$ 1632-5 $10:45$ 4729-2 $11:00$ 6530-3 $11:15$ 8632-5 $11:30$ 3134-7 $11:45$ 3730-3 $12:00$ 6333-6 $12:15$ 8536-9 $12:30$ 8341-14 $12:45$ 2439-12 $13:00$ 4637-10 $13:30$ 2633-6 $13:45$ 1430-3 $14:00$ 18234 $14:15$ 21243 $14:30$ 22243 $14:30$ 23261 $15:30$ 1130-3 $15:45$ 23261 $16:30$ 55261 $16:45$ 6230-3 $17:30$ 3330-3 $17:45$ 4628-1 $17:45$ 4628-1 $16:30$ 5<                                                                                                                                                                                                                                                                                                                     | 08:30          | 1     | 1    | 17           | 10               |
| 09:1551 $26$ 1 $09:30$ 8430-3 $09:45$ 4133-6 $10:00$ 5434-7 $10:15$ 7437-10 $10:30$ 1632-5 $10:45$ 4729-2 $11:00$ 6530-3 $11:15$ 8632-5 $11:30$ 3134-7 $11:45$ 8632-5 $11:30$ 3134-7 $11:45$ 8536-9 $12:00$ 6333-6 $12:15$ 8536-9 $12:30$ 8341-14 $12:45$ 2439-12 $13:00$ 4637-10 $13:15$ 2237-10 $13:30$ 2633-6 $13:45$ 1430-3 $14:00$ 18234 $14:15$ 21243 $14:30$ 22230-3 $15:30$ 4030-3 $15:45$ 2329-2 $16:00$ 46270 $16:15$ 23261 $16:30$ 55261 $16:45$ 6230-3 $17:30$ <                                                                                                                                                                                                                                                                                                              | 08:45          | 4     | 0    | 21           | 6                |
| 09:308430-3 $09:45$ 4133-6 $10:00$ 5434-7 $10:15$ 7437-10 $10:30$ 1632-5 $10:45$ 4729-2 $11:00$ 6530-3 $11:15$ 8632-5 $11:30$ 3134-7 $11:45$ 3730-3 $12:00$ 6333-6 $12:15$ 8536-9 $12:30$ 8341-14 $12:45$ 2439-12 $13:00$ 4637-10 $13:15$ 2233-6 $13:45$ 1430-3 $14:00$ 18234 $14:15$ 21243 $14:30$ 22243 $15:15$ 2329-2 $16:00$ 46270 $16:15$ 2329-2 $16:00$ 4628-1 $16:30$ 55261 $16:30$ 55261 $16:30$ 55261 $16:30$ 5530-3 $17:30$ 3330-3 $17:45$ 4628-1 $18:30$ 6                                                                                                                                                                                                                                                                                                                     | 09:00          | 2     | 1    | 22           | 5                |
| 09:4541 $33$ -6 $10:00$ 54 $34$ -7 $10:15$ 74 $37$ -10 $10:30$ 16 $32$ -5 $10:45$ 47 $29$ -2 $11:00$ 65 $30$ -3 $11:15$ 86 $32$ -5 $11:30$ 31 $34$ -7 $11:45$ 37 $30$ -3 $12:00$ 63 $333$ -6 $12:15$ 85 $36$ -9 $12:30$ 8341-14 $12:45$ 24 $39$ -12 $13:00$ 46 $37$ -10 $13:30$ 26 $33$ -6 $13:45$ 14 $30$ -3 $14:00$ 18 $23$ 4 $14:15$ 21 $24$ $3$ $14:30$ 22 $24$ $3$ $14:45$ 31261 $15:30$ 11 $30$ -3 $15:30$ 11 $30$ -3 $15:45$ 2 $3$ $29$ -2 $16:00$ 46 $27$ $0$ $16:15$ 2 $3$ $26$ $1$ $16:30$ 55 $26$ $1$ $16:45$ 6 $28$ $-1$ $17:30$ 3 $3$ $30$ $-3$ $17:45$ 4 $6$ $28$ $-1$ $18:30$ $6$ <                                                                                                                                                                                        | 09:15          | 5     | 1    | 26           | 1                |
| 09:4541 $33$ -6 $10:00$ 54 $34$ -7 $10:15$ 74 $37$ -10 $10:30$ 16 $32$ -5 $10:45$ 47 $29$ -2 $11:00$ 65 $30$ -3 $11:15$ 86 $32$ -5 $11:30$ 31 $34$ -7 $11:45$ 37 $30$ -3 $12:00$ 63 $333$ -6 $12:15$ 85 $36$ -9 $12:30$ 8341-14 $12:45$ 24 $39$ -12 $13:00$ 46 $37$ -10 $13:30$ 26 $33$ -6 $13:45$ 14 $30$ -3 $14:00$ 18 $23$ 4 $14:15$ 21 $24$ $3$ $14:30$ 22 $24$ $3$ $14:45$ 31261 $15:30$ 11 $30$ -3 $15:30$ 11 $30$ -3 $15:45$ 2 $3$ $29$ -2 $16:00$ 46 $27$ $0$ $16:15$ 2 $3$ $26$ $1$ $16:30$ 55 $26$ $1$ $16:45$ 6 $28$ $-1$ $17:30$ 3 $3$ $30$ $-3$ $17:45$ 4 $6$ $28$ $-1$ $18:30$ $6$ <                                                                                                                                                                                        | 09:30          | 8     | 4    | 30           | -3               |
| 10:00 $5$ $4$ $34$ $-7$ $10:15$ $7$ $4$ $37$ $-10$ $10:30$ $1$ $6$ $32$ $-5$ $10:45$ $4$ $7$ $29$ $-2$ $11:00$ $6$ $5$ $30$ $-3$ $11:15$ $8$ $6$ $32$ $-5$ $11:30$ $3$ $1$ $34$ $-7$ $11:45$ $3$ $7$ $30$ $-3$ $12:00$ $6$ $3$ $33$ $-6$ $12:15$ $8$ $5$ $36$ $-9$ $12:30$ $8$ $3$ $41$ $-14$ $12:45$ $2$ $4$ $39$ $-12$ $13:00$ $4$ $6$ $37$ $-10$ $13:30$ $2$ $6$ $33$ $-6$ $13:45$ $1$ $4$ $30$ $-3$ $14:00$ $1$ $8$ $23$ $4$ $14:30$ $2$ $2$ $24$ $3$ $14:30$ $2$ $2$ $24$ $3$ $14:30$ $2$ $2$ $30$ $-3$ $15:50$ $4$ $0$ $30$ $-3$ $15:51$ $2$ $3$ $29$ $-2$ $16:00$ $4$ $6$ $27$ $0$ $16:15$ $2$ $3$ $26$ $1$ $16:30$ $5$ $5$ $26$ $1$ $16:30$ $5$ $5$ $26$ $1$ $16:30$ $5$ $5$ $26$ $1$ $16:30$ $5$ $5$ $26$ $1$ $16:45$ </td <td></td> <td>4</td> <td>1</td> <td>33</td> <td></td> |                | 4     | 1    | 33           |                  |
| 10:1574 $37$ $-10$ $10:30$ 16 $32$ $-5$ $10:45$ 47 $29$ $-2$ $11:00$ 65 $30$ $-3$ $11:15$ 86 $32$ $-5$ $11:30$ 31 $34$ $-7$ $11:45$ 37 $30$ $-3$ $12:00$ 63 $33$ $-6$ $12:15$ 85 $36$ $-9$ $12:30$ 83 $41$ $-14$ $12:45$ 24 $39$ $-12$ $13:00$ 46 $37$ $-10$ $13:15$ 22 $37$ $-10$ $13:30$ 26 $33$ $-6$ $13:45$ 14 $30$ $-3$ $14:00$ 18 $23$ $4$ $14:30$ 22 $24$ $3$ $14:45$ 31 $26$ 1 $15:30$ 11 $30$ $-3$ $15:30$ 11 $30$ $-3$ $15:30$ 11 $30$ $-3$ $15:45$ 23 $29$ $-2$ $16:00$ 4 $6$ $28$ $-1$ $16:30$ 55 $26$ $1$ $16:30$ 55 $30$ $-3$ $17:30$ 33 $30$ $-3$ $17:45$ 4 $6$ $28$ $-1$ $18:30$ $6$ $4$ $27$ $0$                                                                                                                                                                         |                |       |      |              |                  |
| 10:3016 $32$ .5 $10:45$ 47 $29$ .2 $11:00$ 65 $30$ .3 $11:15$ 86 $32$ .5 $11:30$ 31 $34$ .7 $11:45$ 37 $30$ .3 $12:00$ 63 $33$ .6 $12:15$ 85 $36$ .9 $12:30$ 83 $41$ .14 $12:45$ 24 $39$ .12 $13:00$ 46 $37$ .10 $13:15$ 22 $37$ .10 $13:30$ 26 $33$ .6 $13:45$ 14 $30$ .3 $14:00$ 18 $23$ 4 $14:15$ 21 $24$ $3$ $14:30$ 22 $24$ $3$ $15:15$ 22 $30$ .3 $15:30$ 11 $30$ .3 $15:30$ 11 $30$ .3 $15:45$ 23 $29$ .2 $16:00$ 46 $27$ 0 $16:15$ 23 $26$ 1 $16:30$ 55 $26$ 1 $16:30$ 55 $26$ 1 $16:30$ 55 $30$ .3 $17:30$ 33 $30$ .3 $17:45$ 4 $6$ $28$ .1 $18:30$ 64 $27$ $0$                                                                                                                                                                                                                  |                |       | 4    | 37           | -10              |
| 10:4547 $29$ $-2$ $11:00$ 65 $30$ $-3$ $11:15$ 86 $32$ $-5$ $11:30$ 31 $34$ $-7$ $11:45$ 37 $30$ $-3$ $12:00$ 63 $333$ $-6$ $12:15$ 85 $36$ $-9$ $12:30$ 83 $41$ $-14$ $12:45$ 24 $39$ $-12$ $13:00$ 46 $37$ $-10$ $13:15$ 22 $37$ $-10$ $13:30$ 26 $33$ $-6$ $13:45$ 14 $30$ $-3$ $14:00$ 18 $23$ $4$ $14:30$ 22 $24$ $3$ $14:30$ 22 $24$ $3$ $14:30$ 22 $24$ $3$ $15:50$ 40 $30$ $-3$ $15:30$ 11 $30$ $-3$ $15:30$ 11 $30$ $-3$ $15:30$ 11 $30$ $-3$ $15:45$ 2 $3$ $29$ $-2$ $16:00$ 46 $28$ $-1$ $16:30$ 55 $26$ $1$ $16:45$ 6 $2$ $30$ $-3$ $17:30$ 3 $3$ $30$ $-3$ $17:45$ 4 $6$ $28$ $-1$ $18:30$ $6$ $4$ $27$ $0$                                                                                                                                                                  |                |       |      |              |                  |
| 11:006530-311:158632-511:303134-711:453730-312:006333-612:158536-912:308341-1412:452439-1213:004637-1013:152237-1013:302633-613:451430-314:001823414:152124314:3022230-315:301130-315:301130-315:452329-216:004627016:152326116:305526116:456230-317:303330-317:454628-117:454628-118:3064270                                                                                                                                                                                                                                                                                                                                                                                                                                                                                             |                |       |      |              |                  |
| 11:1586 $32$ $-5$ $11:30$ 31 $34$ $-7$ $11:30$ 31 $34$ $-7$ $11:45$ 37 $30$ $-3$ $12:00$ 63 $33$ $-6$ $12:15$ 85 $36$ $-9$ $12:30$ 83 $41$ $-14$ $12:45$ 24 $39$ $-12$ $13:00$ 46 $37$ $-10$ $13:15$ 22 $37$ $-10$ $13:30$ 26 $33$ $-6$ $13:45$ 14 $30$ $-3$ $14:00$ 18 $23$ $4$ $14:15$ 21 $24$ $3$ $14:30$ 22 $24$ $3$ $14:45$ 31 $26$ 1 $15:50$ 22 $30$ $-3$ $15:55$ 22 $30$ $-3$ $15:30$ 11 $300$ $-3$ $15:45$ 2 $3$ $29$ $-2$ $16:00$ 4 $6$ $27$ $0$ $16:15$ 2 $3$ $26$ $1$ $16:30$ 5 $5$ $26$ $1$ $16:45$ $6$ $28$ $-1$ $17:30$ $3$ $3$ $30$ $-3$ $17:45$ $4$ $6$ $28$ $-1$ $18:30$ $6$ $4$ $30$ $-3$ $17:45$ $4$ $6$ $28$ $-1$ $18:30$ $6$                                                                                                                                         |                |       |      |              |                  |
| 11:3031 $34$ .7 $11:45$ 37 $30$ .3 $12:00$ 63 $33$ .6 $12:15$ 85 $36$ .9 $12:30$ 83 $41$ .14 $12:45$ 24 $39$ .12 $13:00$ 46 $37$ .10 $13:15$ 22 $33$ .6 $13:45$ 14 $30$ .3 $14:00$ 18 $23$ 4 $14:30$ 26 $33$ .6 $13:45$ 14 $30$ .3 $14:00$ 18 $23$ 4 $14:30$ 222 $24$ $3$ $14:45$ 31 $26$ 1 $15:50$ 22 $30$ .3 $15:55$ 22 $30$ .3 $15:30$ 11 $30$ .3 $15:45$ 23 $29$ .2 $16:00$ 46 $27$ 0 $16:15$ 23 $26$ 1 $16:30$ 55 $26$ 1 $16:45$ 62 $30$ .3 $17:30$ 33 $30$ .3 $17:45$ 46 $28$ .1 $18:30$ 64 $27$ 0                                                                                                                                                                                                                                                                                  |                |       |      |              |                  |
| 11:4537 $30$ $-3$ $12:00$ 63 $33$ $-6$ $12:15$ 85 $36$ $-9$ $12:30$ 83 $41$ $-14$ $12:45$ 24 $39$ $-12$ $13:00$ 46 $37$ $-10$ $13:15$ 22 $37$ $-10$ $13:30$ 26 $33$ $-6$ $13:45$ 14 $30$ $-3$ $14:00$ 18 $23$ $4$ $14:15$ 21 $24$ $3$ $14:30$ 2224 $3$ $14:30$ 2224 $3$ $14:30$ 22 $30$ $-3$ $15:30$ 11 $30$ $-3$ $15:30$ 11 $30$ $-3$ $15:30$ 11 $30$ $-3$ $15:30$ 11 $30$ $-3$ $15:30$ 11 $30$ $-3$ $15:30$ 11 $30$ $-3$ $15:30$ 11 $30$ $-3$ $15:30$ 11 $30$ $-3$ $15:30$ 55 $26$ 1 $16:30$ 55 $26$ 1 $16:45$ 6 $28$ $-1$ $17:30$ 33 $30$ $-3$ $17:45$ 4 $6$ $28$ $-1$ $18:30$ $6$ $4$ $27$ $0$                                                                                                                                                                                        |                |       |      |              |                  |
| 12:0063 $33$ -6 $12:15$ 8536-9 $12:30$ 8341-14 $12:45$ 2439-12 $13:00$ 4637-10 $13:15$ 2237-10 $13:30$ 2633-6 $13:45$ 1430-3 $14:00$ 18234 $14:15$ 21243 $14:30$ 22243 $14:45$ 31261 $15:00$ 4030-3 $15:30$ 1130-3 $15:45$ 2329-2 $16:00$ 46270 $16:15$ 23261 $16:30$ 55261 $16:45$ 6230-3 $17:00$ 4628-1 $17:30$ 3330-3 $17:45$ 4628-1 $18:30$ 64270                                                                                                                                                                                                                                                                                                                                                                                                                                     |                |       |      |              |                  |
| 12:1585 $36$ $-9$ $12:30$ 83 $41$ $-14$ $12:30$ 83 $41$ $-14$ $12:45$ 24 $39$ $-12$ $13:00$ 46 $37$ $-10$ $13:15$ 22 $37$ $-10$ $13:30$ 26 $33$ $-6$ $13:45$ 14 $30$ $-3$ $14:00$ 18 $23$ $4$ $14:15$ 21 $24$ $3$ $14:30$ 22 $24$ $3$ $14:45$ 31 $26$ 1 $15:50$ 22 $30$ $-3$ $15:55$ 22 $30$ $-3$ $15:30$ 11 $30$ $-3$ $15:45$ 23 $29$ $-2$ $16:00$ 46 $27$ $0$ $16:15$ 23 $26$ $1$ $16:30$ 55 $26$ $1$ $16:45$ 6 $28$ $-1$ $17:15$ 75 $30$ $-3$ $17:30$ 3 $3$ $30$ $-3$ $17:45$ 4 $6$ $28$ $-1$ $18:30$ $6$ $4$ $27$ $0$                                                                                                                                                                                                                                                                 |                |       |      |              |                  |
| $12:30$ 83 $41$ $\cdot 14$ $12:45$ 24 $39$ $\cdot 12$ $13:00$ 46 $37$ $\cdot 10$ $13:15$ 22 $37$ $\cdot 10$ $13:30$ 26 $33$ $\cdot 6$ $13:45$ 14 $30$ $\cdot 3$ $14:00$ 18 $23$ 4 $14:15$ 21 $24$ $3$ $14:00$ 18 $23$ 4 $14:15$ 21 $24$ $3$ $14:30$ 22 $24$ $3$ $14:45$ 31 $26$ 1 $15:00$ 40 $30$ $-3$ $15:15$ 22 $30$ $-3$ $15:30$ 11 $30$ $-3$ $15:45$ 23 $29$ $-2$ $16:00$ 46 $27$ $0$ $16:15$ 23 $26$ $1$ $16:30$ 55 $26$ $1$ $16:45$ 62 $30$ $-3$ $17:00$ 46 $28$ $-1$ $17:15$ 75 $30$ $-3$ $17:45$ 4 $6$ $28$ $-1$ $18:00$ 64 $30$ $-3$ $18:30$ 6 $4$ $27$ $0$                                                                                                                                                                                                                      |                |       |      |              |                  |
| $\begin{array}{c ccccccccccccccccccccccccccccccccccc$                                                                                                                                                                                                                                                                                                                                                                                                                                                                                                                                                                                                                                                                                                                                     |                |       |      |              |                  |
| $\begin{array}{c ccccccccccccccccccccccccccccccccccc$                                                                                                                                                                                                                                                                                                                                                                                                                                                                                                                                                                                                                                                                                                                                     |                |       |      |              |                  |
| $\begin{array}{c ccccccccccccccccccccccccccccccccccc$                                                                                                                                                                                                                                                                                                                                                                                                                                                                                                                                                                                                                                                                                                                                     |                |       |      |              |                  |
| $\begin{array}{c ccccccccccccccccccccccccccccccccccc$                                                                                                                                                                                                                                                                                                                                                                                                                                                                                                                                                                                                                                                                                                                                     |                |       |      |              |                  |
| $\begin{array}{c ccccccccccccccccccccccccccccccccccc$                                                                                                                                                                                                                                                                                                                                                                                                                                                                                                                                                                                                                                                                                                                                     |                |       |      |              |                  |
| $\begin{array}{c c c c c c c c c c c c c c c c c c c $                                                                                                                                                                                                                                                                                                                                                                                                                                                                                                                                                                                                                                                                                                                                    |                |       |      |              |                  |
| $\begin{array}{c ccccccccccccccccccccccccccccccccccc$                                                                                                                                                                                                                                                                                                                                                                                                                                                                                                                                                                                                                                                                                                                                     |                |       |      |              |                  |
| $\begin{array}{c ccccccccccccccccccccccccccccccccccc$                                                                                                                                                                                                                                                                                                                                                                                                                                                                                                                                                                                                                                                                                                                                     |                |       |      |              |                  |
| $\begin{array}{c ccccccccccccccccccccccccccccccccccc$                                                                                                                                                                                                                                                                                                                                                                                                                                                                                                                                                                                                                                                                                                                                     |                |       |      |              | -                |
| $\begin{array}{c ccccccccccccccccccccccccccccccccccc$                                                                                                                                                                                                                                                                                                                                                                                                                                                                                                                                                                                                                                                                                                                                     |                |       |      |              |                  |
| $\begin{array}{c ccccccccccccccccccccccccccccccccccc$                                                                                                                                                                                                                                                                                                                                                                                                                                                                                                                                                                                                                                                                                                                                     |                |       |      |              |                  |
| $\begin{array}{c ccccccccccccccccccccccccccccccccccc$                                                                                                                                                                                                                                                                                                                                                                                                                                                                                                                                                                                                                                                                                                                                     |                |       |      |              |                  |
| $\begin{array}{c ccccccccccccccccccccccccccccccccccc$                                                                                                                                                                                                                                                                                                                                                                                                                                                                                                                                                                                                                                                                                                                                     |                |       |      |              |                  |
| $\begin{array}{c c c c c c c c c c c c c c c c c c c $                                                                                                                                                                                                                                                                                                                                                                                                                                                                                                                                                                                                                                                                                                                                    |                |       |      |              |                  |
| $\begin{array}{c ccccccccccccccccccccccccccccccccccc$                                                                                                                                                                                                                                                                                                                                                                                                                                                                                                                                                                                                                                                                                                                                     |                |       |      |              |                  |
| 16:30     5     5     26     1       16:45     6     2     30     -3       17:00     4     6     28     -1       17:15     7     5     30     -3       17:30     3     3     30     -3       17:45     4     6     28     -1       18:00     6     4     30     -3       18:30     6     4     27     0                                                                                                                                                                                                                                                                                                                                                                                                                                                                                   |                |       |      |              |                  |
| $\begin{array}{c ccccccccccccccccccccccccccccccccccc$                                                                                                                                                                                                                                                                                                                                                                                                                                                                                                                                                                                                                                                                                                                                     |                |       |      |              |                  |
| 17:00     4     6     28     -1       17:15     7     5     30     -3       17:30     3     3     30     -3       17:45     4     6     28     -1       18:00     6     4     30     -3       18:15     3     8     25     2       18:30     6     4     27     0                                                                                                                                                                                                                                                                                                                                                                                                                                                                                                                         |                |       |      |              |                  |
| 17:15     7     5     30     -3       17:30     3     3     30     -3       17:45     4     6     28     -1       18:00     6     4     30     -3       18:15     3     8     25     2       18:30     6     4     27     0                                                                                                                                                                                                                                                                                                                                                                                                                                                                                                                                                               |                |       |      |              |                  |
| 17:30     3     3     30     -3       17:45     4     6     28     -1       18:00     6     4     30     -3       18:15     3     8     25     2       18:30     6     4     27     0                                                                                                                                                                                                                                                                                                                                                                                                                                                                                                                                                                                                     |                |       |      |              |                  |
| 17:45     4     6     28     -1       18:00     6     4     30     -3       18:15     3     8     25     2       18:30     6     4     27     0                                                                                                                                                                                                                                                                                                                                                                                                                                                                                                                                                                                                                                           |                |       |      |              |                  |
| 18:00     6     4     30     -3       18:15     3     8     25     2       18:30     6     4     27     0                                                                                                                                                                                                                                                                                                                                                                                                                                                                                                                                                                                                                                                                                 |                |       |      |              |                  |
| 18:15     3     8     25     2       18:30     6     4     27     0                                                                                                                                                                                                                                                                                                                                                                                                                                                                                                                                                                                                                                                                                                                       |                |       |      |              |                  |
| 18:30 6 4 27 0                                                                                                                                                                                                                                                                                                                                                                                                                                                                                                                                                                                                                                                                                                                                                                            |                |       |      |              |                  |
|                                                                                                                                                                                                                                                                                                                                                                                                                                                                                                                                                                                                                                                                                                                                                                                           |                |       |      |              |                  |
|                                                                                                                                                                                                                                                                                                                                                                                                                                                                                                                                                                                                                                                                                                                                                                                           | 18:30<br>18:45 | 6 4   | 4    | 27<br>27     | 0                |