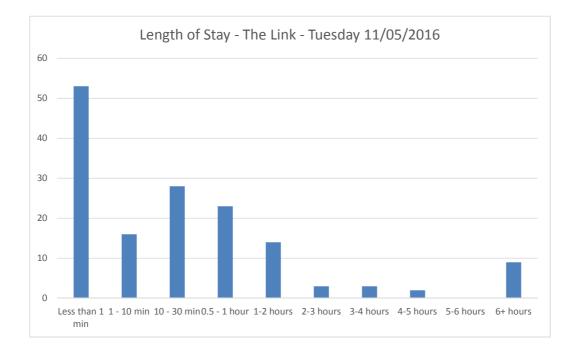

#### Car Park Accumulation

| Car Park Number: | 16                         |
|------------------|----------------------------|
| Site             | The Link                   |
| Location         | Breckland District Council |
| Date             | Tuesday 11/05/2016         |
| Hours:           | 0700-1900                  |
|                  |                            |