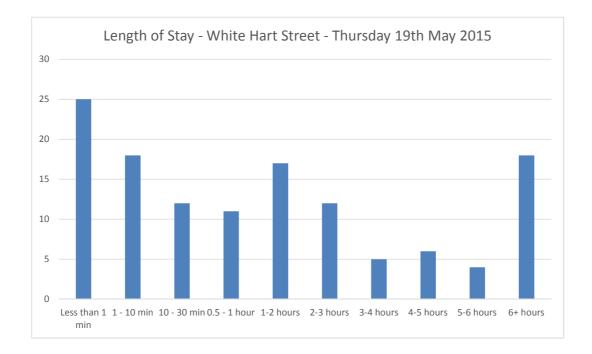

#### **Car Park Accumulation**

| Car Park Number: | 15                         |
|------------------|----------------------------|
| Site             | Land At Minster Gate       |
| Location         | Breckland District Council |
| Date             | Wednesday 11th June 2016   |
| Hours:           | 0700-1900                  |
|                  |                            |

| Cars parked at start |  |
|----------------------|--|
| Total No of spaces   |  |
| Cars parked at end   |  |

| Hours | Entry | Exit | Accumulation | Spaces available |
|-------|-------|------|--------------|------------------|
| 07:00 | 1     | 2    | 5            | 130              |
| 07:15 | 3     | 0    | 8            | 127              |
| 07:30 | 8     | 5    | 11           | 124              |
| 07:45 | 6     | 8    | 9            | 126              |
| 08:00 | 5     | 6    | 8            | 127              |
| 08:15 | 3     | 2    | 9            | 126              |
| 08:30 | 16    | 1    | 24           | 111              |
| 08:45 | 21    | 7    | 38           | 97               |
| 09:00 | 38    | 18   | 58           | 77               |
| 09:15 | 31    | 18   | 71           | 64               |
| 09:30 | 26    | 23   | 74           | 61               |
| 09:45 | 27    | 19   | 82           | 53               |
| 10:00 | 19    | 13   | 88           | 47               |
| 10:15 | 31    | 26   | 93           | 42               |
| 10:30 | 34    | 22   | 105          | 30               |
| 10:45 | 32    | 33   | 104          | 31               |
| 11:00 | 33    | 29   | 108          | 27               |
| 11:15 | 31    | 29   | 110          | 25               |
| 11:30 | 42    | 29   | 123          | 12               |
| 11:45 | 35    | 41   | 117          | 18               |
| 12:00 | 30    | 36   | 111          | 24               |
| 12:15 | 31    | 30   | 112          | 23               |
| 12:30 | 43    | 36   | 119          | 16               |
| 12:45 | 26    | 33   | 112          | 23               |
| 13:00 | 36    | 37   | 111          | 24               |
| 13:15 | 22    | 37   | 96           | 39               |
| 13:30 | 28    | 32   | 92           | 43               |
| 13:45 | 27    | 23   | 96           | 39               |
| 14:00 | 24    | 29   | 91           | 44               |
| 14:15 | 30    | 27   | 94           | 41               |
| 14:30 | 25    | 34   | 85           | 50               |
| 14:45 | 22    | 31   | 76           | 59               |
| 15:00 | 22    | 25   | 73           | 62               |
| 15:15 | 28    | 31   | 70           | 65               |
| 15:30 | 35    | 33   | 72           | 63               |
| 15:45 | 29    | 36   | 65           | 70               |
| 16:00 | 29    | 30   | 64           | 71               |
| 16:15 | 20    | 18   | 66           | 69               |
| 16:30 | 25    | 29   | 62           | 73               |
| 16:45 | 25    | 24   | 63           | 72               |
| 17:00 | 22    | 31   | 54           | 81               |
| 17:15 | 17    | 25   | 46           | 89               |
| 17:30 | 11    | 28   | 29           | 106              |
| 17:45 | 10    | 15   | 24           | 111              |
| 18:00 | 9     | 17   | 16           | 119              |
| 18:15 | 9     | 10   | 15           | 120              |
| 18:30 | 4     | 9    | 10           | 125              |
| 18:45 | 3     | 6    | 7            | 128              |