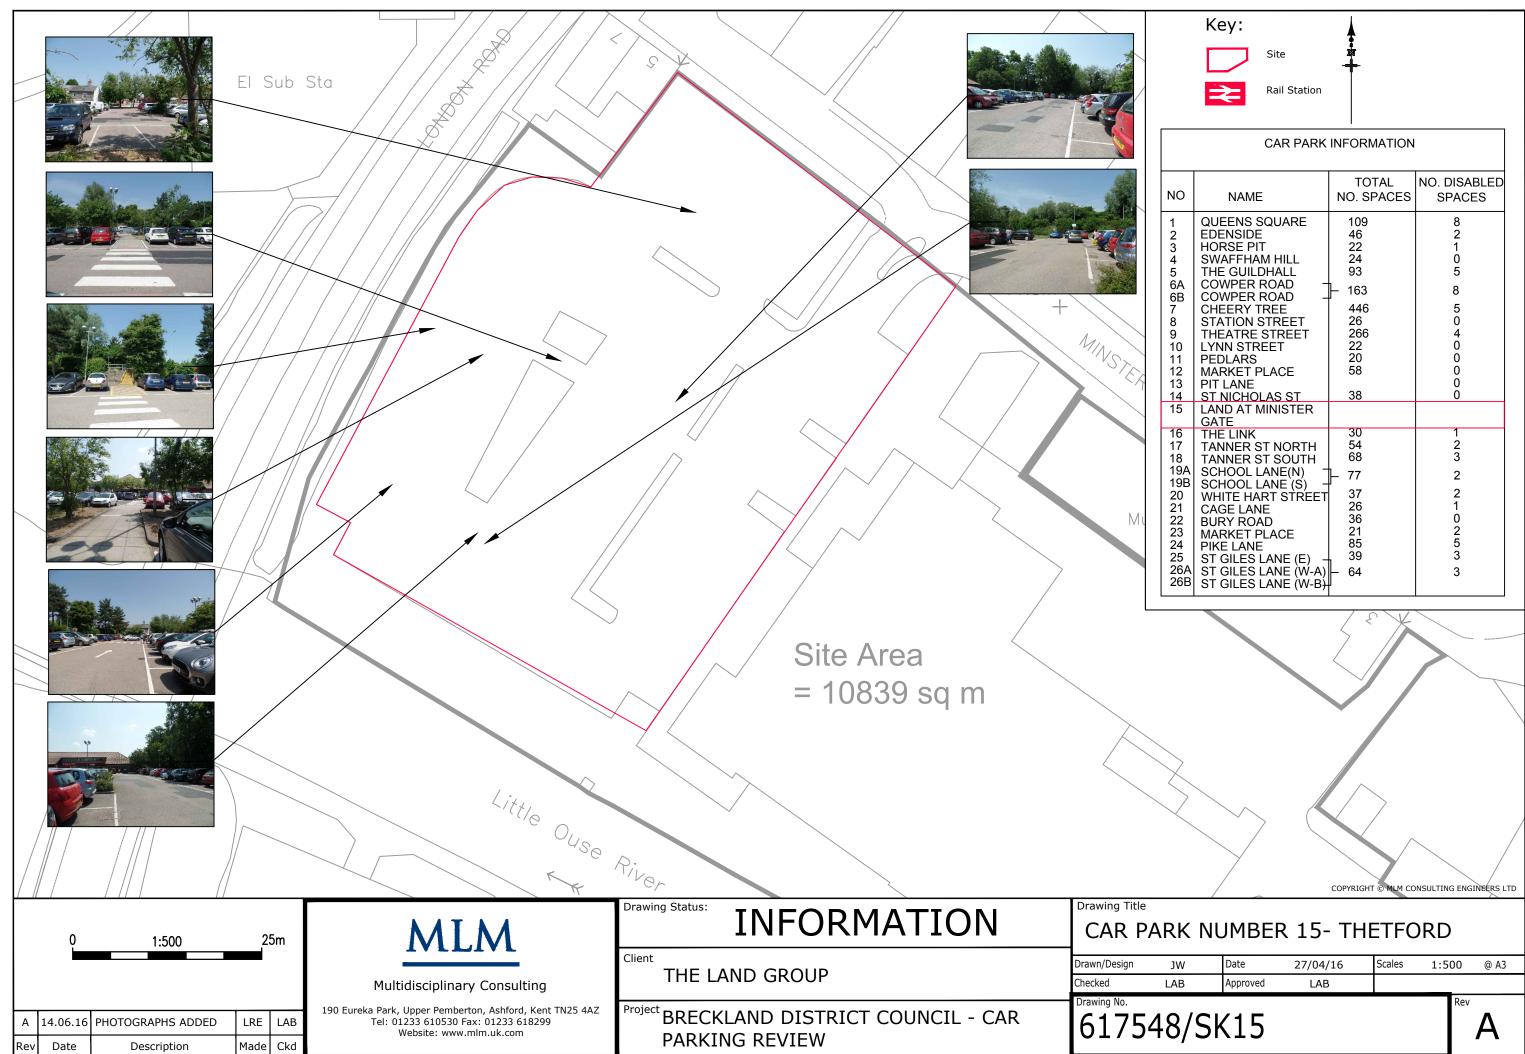

| 10                                                                            | NAME                                                                                                                                                                                                                                                  | TOTAL<br>NO. SPACES                                                              | NO. DISABLED<br>SPACES                                                  |
|-------------------------------------------------------------------------------|-------------------------------------------------------------------------------------------------------------------------------------------------------------------------------------------------------------------------------------------------------|----------------------------------------------------------------------------------|-------------------------------------------------------------------------|
| 1<br>2<br>3<br>4<br>5<br>6<br>6<br>8<br>9<br>10<br>11<br>12<br>13<br>14<br>15 | QUEENS SQUARE<br>EDENSIDE<br>HORSE PIT<br>SWAFFHAM HILL<br>THE GUILDHALL<br>COWPER ROAD<br>COWPER ROAD<br>CHEERY TREE<br>STATION STREET<br>THEATRE STREET<br>LYNN STREET<br>PEDLARS<br>MARKET PLACE<br>PIT LANE<br>ST NICHOLAS ST<br>LAND AT MINISTER | 109<br>46<br>22<br>24<br>93<br>- 163<br>446<br>26<br>266<br>22<br>20<br>58<br>38 | 8<br>2<br>1<br>0<br>5<br>8<br>5<br>0<br>4<br>0<br>0<br>0<br>0<br>0<br>0 |
| 16<br>17<br>19A<br>19B<br>20<br>21<br>22<br>23<br>24<br>25<br>26A<br>26B      | GATE<br>THE LINK<br>TANNER ST NORTH<br>TANNER ST SOUTH<br>SCHOOL LANE(N) –<br>SCHOOL LANE (S) –<br>WHITE HART STREET<br>CAGE LANE<br>BURY ROAD<br>MARKET PLACE<br>PIKE LANE<br>ST GILES LANE (E) –<br>ST GILES LANE (W-A)<br>ST GILES LANE (W-B)      | 30<br>54<br>68<br>]- 77<br>37<br>26<br>36<br>21<br>85<br>39<br>- 64              | 1<br>2<br>2<br>2<br>1<br>0<br>2<br>5<br>3<br>3                          |