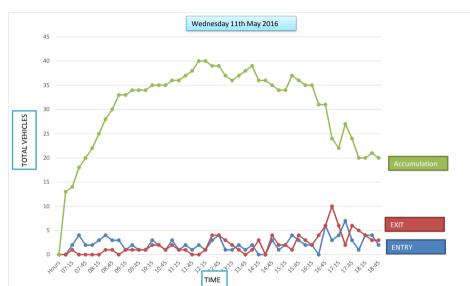

#### **Car Park Accumulation**

| Car Park Number: | 14                         |
|------------------|----------------------------|
| Site             | St Nicholas Street         |
| Location         | Breckland District Council |
| Date             | Wednesday 11/05/2016       |
| Hours:           | 0700-1900                  |
|                  |                            |

| Cars parked at start |  |
|----------------------|--|
| Total No of spaces   |  |
| Cars parked at end   |  |

Г

| Hours          | Entry | Exit | Accumulation | Spaces available |
|----------------|-------|------|--------------|------------------|
| 07:00          | 0     | 0    | 13           | 25               |
| 07:15          | 2     | 1    | 14           | 24               |
| 07:30          | 4     | 0    | 18           | 20               |
| 07:45          | 2     | 0    | 20           | 18               |
| 08:00          | 2     | 0    | 22           | 16               |
| 08:15          | 3     | 0    | 25           | 13               |
| 08:30          | 4     | 1    | 28           | 10               |
| 08:45          | 3     | 1    | 30           | 8                |
| 09:00          | 3     | 0    | 33           | 5                |
| 09:15          | 1     | 1    | 33           | 5                |
| 09:30          | 2     | 1    | 34           | 4                |
| 09:45          | 1     | 1    | 34           | 4                |
| 10:00          | 1     | 1    | 34           | 4                |
| 10:15          | 3     | 2    | 35           | 3                |
| 10:30          | 2     | 2    | 35           | 3                |
| 10:45          | 1     | 1    | 35           | 3                |
| 11:00          | 3     | 2    | 36           | 2                |
| 11:15          | 1     | 1    | 36           | 2                |
| 11:30          | 2     | 1    | 37           | 1                |
| 11:45          | 1     | 0    | 38           | 0                |
| 12:00          | 2     | 0    | 40           | -2               |
| 12:15          | 1     | 1    | 40           | -2               |
| 12:30          | 3     | 4    | 39           | -1               |
| 12:45          | 4     | 4    | 39           | -1               |
| 13:00          | 4     | 3    | 33           | 1                |
| 13:15          | 1     | 2    | 36           | 2                |
| 13:30          | 2     | 1    | 30           | 1                |
| 13:45          | 1     | 0    | 38           | 0                |
| 13:43          | 2     | 1    | 39           | -1               |
| 14:15          | 0     | 3    | 39           | 2                |
| 14:30          | 0     | 0    | 36           | 2                |
| 14:45          | 3     | 4    | 35           | 3                |
|                | 3     | 2    |              | 4                |
| 15:00<br>15:15 | 2     | 2    | 34<br>34     | 4                |
|                |       |      | -            |                  |
| 15:30          | 4 3   | 1 4  | 37<br>36     | 1 2              |
| 15:45          | -     |      |              |                  |
| 16:00          | 2     | 3    | 35           | 3                |
| 16:15          | 2     |      | 35           | 3                |
| 16:30          | 0     | 4    | 31           | 7                |
| 16:45          | 6     | 6    | 31           | 7                |
| 17:00          | 3     | 10   | 24           | 14               |
| 17:15          | 4     | 6    | 22           | 16               |
| 17:30          | 7     | 2    | 27           | 11               |
| 17:45          | 3     | 6    | 24           | 14               |
| 18:00          | 1     | 5    | 20           | 18               |
| 18:15          | 4     | 4    | 20           | 18               |
| 18:30          | 4     | 3    | 21           | 17               |
| 18:45          | 2     | 3    | 20           | 18               |

13 38 20