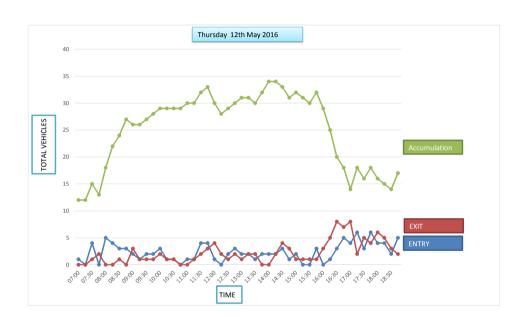

#### **Car Park Accumulation**

| Car Park Number: | 14                         |
|------------------|----------------------------|
| Site             | St Nicholas Street         |
| Location         | Breckland District Council |
| Date             | Wednesday 11/05/2016       |
| Hours:           | 0700-1900                  |
|                  |                            |

| Cars parked at start |  |
|----------------------|--|
| Total No of spaces   |  |
| Cars parked at end   |  |

Г

| Hours          | Entry | Exit | Accumulation | Spaces available |
|----------------|-------|------|--------------|------------------|
| 07:00          | 0     | 0    | 13           | 25               |
| 07:15          | 2     | 1    | 14           | 24               |
| 07:30          | 4     | 0    | 18           | 20               |
| 07:45          | 2     | 0    | 20           | 18               |
| 08:00          | 2     | 0    | 22           | 16               |
| 08:15          | 3     | 0    | 25           | 13               |
| 08:30          | 4     | 1    | 28           | 10               |
| 08:45          | 3     | 1    | 30           | 8                |
| 09:00          | 3     | 0    | 33           | 5                |
| 09:15          | 1     | 1    | 33           | 5                |
| 09:30          | 2     | 1    | 34           | 4                |
| 09:45          | 1     | 1    | 34           | 4                |
| 10:00          | 1     | 1    | 34           | 4                |
| 10:15          | 3     | 2    | 35           | 3                |
| 10:30          | 2     | 2    | 35           | 3                |
| 10:45          | 1     | 1    | 35           | 3                |
| 11:00          | 3     | 2    | 36           | 2                |
| 11:15          | 1     | 1    | 36           | 2                |
| 11:30          | 2     | 1    | 37           | 1                |
| 11:45          | 1     | 0    | 38           | 0                |
| 12:00          | 2     | 0    | 40           | -2               |
| 12:15          | 1     | 1    | 40           | -2               |
| 12:30          | 3     | 4    | 39           | -1               |
| 12:45          | 4     | 4    | 39           | -1               |
| 13:00          | 4     | 3    | 33           | 1                |
| 13:15          | 1     | 2    | 36           | 2                |
| 13:30          | 2     | 1    | 30           | 1                |
| 13:45          | 1     | 0    | 38           | 0                |
| 13:43          | 2     | 1    | 39           | -1               |
| 14:15          | 0     | 3    | 39           | 2                |
| 14:30          | 0     | 0    | 36           | 2                |
| 14:45          | 3     | 4    | 35           | 3                |
|                | 3     | 2    |              | 4                |
| 15:00<br>15:15 | 2     | 2    | 34<br>34     | 4                |
|                |       |      | -            |                  |
| 15:30          | 4 3   | 1 4  | 37<br>36     | 1 2              |
| 15:45          | -     |      |              |                  |
| 16:00          | 2     | 3    | 35           | 3                |
| 16:15          | 2     |      | 35           | 3                |
| 16:30          | 0     | 4    | 31           | 7                |
| 16:45          | 6     | 6    | 31           | 7                |
| 17:00          | 3     | 10   | 24           | 14               |
| 17:15          | 4     | 6    | 22           | 16               |
| 17:30          | 7     | 2    | 27           | 11               |
| 17:45          | 3     | 6    | 24           | 14               |
| 18:00          | 1     | 5    | 20           | 18               |
| 18:15          | 4     | 4    | 20           | 18               |
| 18:30          | 4     | 3    | 21           | 17               |
| 18:45          | 2     | 3    | 20           | 18               |