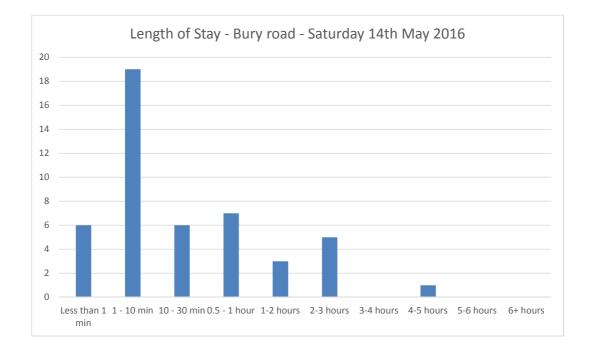

#### **Car Park Accumulation**

| Car Park Number: | 14                         |
|------------------|----------------------------|
| Site             | St Nicholas Street         |
| Location         | Breckland District Council |
| Date             | Saturday 14/05/2016        |
| Hours:           | 0700-1900                  |
|                  |                            |

| Cars parked at start |
|----------------------|
| Total No of spaces   |
| Cars parked at end   |

| 07.00101413 $07.15$ 001413 $07.30$ 001413 $07.45$ 101512 $08.00$ 41189 $08.15$ 011710 $08.30$ 111710 $08.45$ 40216 $09.00$ 21225 $09.15$ 51261 $09.30$ 8430-3 $09.45$ 4133-6 $10.00$ 5434-7 $10.15$ 7437-10 $10.30$ 1632-5 $10.45$ 4729-2 $11.00$ 6530-3 $11.15$ 8632-5 $11.30$ 3134-7 $11.45$ 3730-3 $12.00$ 6333-6 $12.15$ 8536-9 $12.30$ 8341-14 $12.45$ 2439-12 $13.00$ 2633-6 $13.45$ 1430-3 $14.00$ 18234 $14.15$ 21243 $14.30$ 2230-3 $15.15$ 23261 $15.45$ 2<                                                                                                                                                                                                                                                                                                                     | Hours          | Entry | Exit | Accumulation | Spaces available |
|-------------------------------------------------------------------------------------------------------------------------------------------------------------------------------------------------------------------------------------------------------------------------------------------------------------------------------------------------------------------------------------------------------------------------------------------------------------------------------------------------------------------------------------------------------------------------------------------------------------------------------------------------------------------------------------------------------------------------------------------------------------------------------------------|----------------|-------|------|--------------|------------------|
| 07:30001413 $07:45$ 101512 $08:00$ 41189 $08:15$ 011710 $08:30$ 111710 $08:45$ 40216 $09:00$ 21225 $09:15$ 51261 $09:30$ 8430-3 $09:45$ 4133-6 $10:00$ 5434-7 $10:15$ 7437-10 $10:30$ 1632-5 $10:45$ 4729-2 $11:00$ 6530-3 $11:15$ 8632-5 $11:30$ 3134-7 $11:45$ 3730-3 $12:00$ 6333-6 $12:15$ 8536-9 $12:30$ 8341-14 $12:45$ 2439-12 $13:00$ 4637-10 $13:15$ 22237-10 $13:30$ 2633-6 $13:45$ 1430-3 $14:40$ 1130-3-3 $14:45$ 31261 $15:15$ 2230-3 $15:15$ 23261 $16:45$ <                                                                                                                                                                                                                                                                                                                | 07:00          | 1     | 0    | 14           | 13               |
| 07:45101512 $08:00$ 41189 $08:15$ 011710 $08:30$ 111710 $08:30$ 21216 $09:00$ 21225 $09:15$ 51261 $09:30$ 8430-3 $09:45$ 4133-6 $10:00$ 5434-7 $10:15$ 7437-10 $10:30$ 1632-5 $10:45$ 4729-2 $11:00$ 6530-3 $11:15$ 8632-5 $11:30$ 3134-7 $11:45$ 3730-3 $12:00$ 6333-6 $12:15$ 8536-9 $12:30$ 8341-14 $12:45$ 2439-12 $13:00$ 4637-10 $13:30$ 2633-6 $13:45$ 1430-3 $14:30$ 22230-3 $15:30$ 1130-3 $15:30$ 1130-3 $15:30$ 1130-3 $15:30$ 1130-3 $15:30$ 113-3 $17:30$ <td>07:15</td> <td>0</td> <td>0</td> <td>14</td> <td>13</td>                                                                                                                                                                                                                                                       | 07:15          | 0     | 0    | 14           | 13               |
| 08:0041189 $08:15$ 011710 $08:30$ 111710 $08:30$ 111710 $08:45$ 40216 $09:00$ 21225 $09:15$ 51261 $09:30$ 8430-3 $09:45$ 4133-6 $10:00$ 5434-7 $10:15$ 7437-10 $10:30$ 1632-5 $10:45$ 4729-2 $11:00$ 6530-3 $11:15$ 8632-5 $11:30$ 3134-7 $11:45$ 3730-3 $12:10$ 6333-6 $12:15$ 8536-9 $12:30$ 8341-14 $12:45$ 2439-12 $13:00$ 4637-10 $13:15$ 2237-10 $13:30$ 2633-6 $13:45$ 1430-3 $14:40$ 11330-3 $14:40$ 222243 $14:45$ 31261 $15:15$ 23261 $16:00$ 4628-1 $16:30$ <td>07:30</td> <td>0</td> <td>0</td> <td>14</td> <td>13</td>                                                                                                                                                                                                                                                       | 07:30          | 0     | 0    | 14           | 13               |
| 08:15011710 $08:30$ 1111710 $08:30$ 111710 $08:30$ 11225 $09:00$ 21225 $09:15$ 51261 $09:30$ 8430-3 $09:45$ 4133-6 $10:00$ 5434-7 $10:15$ 7437-10 $10:30$ 1632-5 $10:45$ 4729-2 $11:00$ 6530-3 $11:15$ 8632-5 $11:30$ 3134-7 $11:45$ 3730-3 $12:00$ 6333-6 $12:15$ 8536-9 $12:30$ 8341-14 $12:45$ 2439-12 $13:00$ 4637-10 $13:15$ 2237-10 $13:30$ 2633-6 $13:45$ 1430-3 $14:40$ 1130-3 $15:45$ 2329-2 $16:00$ 46270 $16:15$ 2329-2 $16:00$ 4628-1 $16:30$ 55261 $16:45$ </td <td>07:45</td> <td>1</td> <td>0</td> <td>15</td> <td>12</td>                                                                                                                                                                                                                                                 | 07:45          | 1     | 0    | 15           | 12               |
| 08:30111710 $08:45$ 40216 $09:00$ 21225 $09:15$ 51261 $09:30$ 8430-3 $09:45$ 4133-6 $10:00$ 5434-7 $10:15$ 7437-10 $10:30$ 1632-5 $10:45$ 4729-2 $11:00$ 6530-3 $11:15$ 8632-5 $11:30$ 3134-7 $11:45$ 3730-3 $12:15$ 8536-9 $12:30$ 8341-14 $12:45$ 2439-12 $13:00$ 4637-10 $13:30$ 2633-6 $13:45$ 1430-3 $14:45$ 31261 $14:50$ 21243 $14:45$ 31261 $15:30$ 1130-3 $15:30$ 1130-3 $15:30$ 1130-3 $15:30$ 1130-3 $15:30$ 1130-3 $15:30$ 5261 $16:30$ 55261 $16:30$ 55<                                                                                                                                                                                                                                                                                                                     | 08:00          | 4     | 1    | 18           | 9                |
| 08:4540216 $09:00$ 21225 $09:15$ 51261 $09:30$ 8430-3 $09:45$ 4133-6 $10:00$ 5434-7 $10:15$ 7437-10 $10:30$ 1632-5 $10:45$ 4729-2 $11:00$ 6530-3 $11:15$ 8632-5 $11:30$ 3134-7 $11:45$ 3730-3 $12:15$ 8536-9 $12:30$ 8341-14 $12:45$ 2439-12 $13:00$ 4637-10 $13:15$ 2237-10 $13:30$ 2633-6 $13:45$ 1430-3 $14:00$ 18234 $14:30$ 22243 $14:30$ 2230-3 $15:30$ 1130-3 $15:30$ 1130-3 $15:30$ 23261 $16:30$ 55261 $16:45$ 628-1 $17:30$ 3330-3 $17:45$ 4628-1 $17:45$ 46 <td>08:15</td> <td>0</td> <td>1</td> <td>17</td> <td>10</td>                                                                                                                                                                                                                                                       | 08:15          | 0     | 1    | 17           | 10               |
| 09:0021225 $09:15$ 51261 $09:30$ 8430-3 $09:45$ 4133-6 $10:00$ 5434-7 $10:15$ 7437-10 $10:30$ 1632-5 $10:45$ 4729-2 $11:00$ 6530-3 $11:15$ 8632-5 $11:30$ 3134-7 $11:45$ 3730-3 $12:00$ 6333-6 $12:15$ 8536-9 $12:30$ 8341-14 $12:45$ 2439-12 $13:00$ 4637-10 $13:30$ 2633-6 $13:45$ 1430-3 $14:00$ 18234 $14:15$ 21243 $14:30$ 22243 $14:30$ 23261 $15:30$ 1130-3 $15:45$ 23261 $16:30$ 55261 $16:45$ 6230-3 $17:30$ 3330-3 $17:45$ 4628-1 $17:45$ 4628-1 $16:30$ 5<                                                                                                                                                                                                                                                                                                                     | 08:30          | 1     | 1    | 17           | 10               |
| 09:1551 $26$ 1 $09:30$ 8430-3 $09:45$ 4133-6 $10:00$ 5434-7 $10:15$ 7437-10 $10:30$ 1632-5 $10:45$ 4729-2 $11:00$ 6530-3 $11:15$ 8632-5 $11:30$ 3134-7 $11:45$ 8632-5 $11:30$ 3134-7 $11:45$ 8536-9 $12:00$ 6333-6 $12:15$ 8536-9 $12:30$ 8341-14 $12:45$ 2439-12 $13:00$ 4637-10 $13:15$ 2237-10 $13:30$ 2633-6 $13:45$ 1430-3 $14:00$ 18234 $14:15$ 21243 $14:30$ 22230-3 $15:30$ 4030-3 $15:45$ 2329-2 $16:00$ 46270 $16:15$ 23261 $16:30$ 55261 $16:45$ 6230-3 $17:30$ <                                                                                                                                                                                                                                                                                                              | 08:45          | 4     | 0    | 21           | 6                |
| 09:308430-3 $09:45$ 4133-6 $10:00$ 5434-7 $10:15$ 7437-10 $10:30$ 1632-5 $10:45$ 4729-2 $11:00$ 6530-3 $11:15$ 8632-5 $11:30$ 3134-7 $11:45$ 3730-3 $12:00$ 6333-6 $12:15$ 8536-9 $12:30$ 8341-14 $12:45$ 2439-12 $13:00$ 4637-10 $13:15$ 2233-6 $13:45$ 1430-3 $14:00$ 18234 $14:15$ 21243 $14:30$ 22243 $15:15$ 2329-2 $16:00$ 46270 $16:15$ 2329-2 $16:00$ 4628-1 $16:30$ 55261 $16:30$ 55261 $16:30$ 55261 $16:30$ 5530-3 $17:30$ 3330-3 $17:45$ 4628-1 $18:30$ 6                                                                                                                                                                                                                                                                                                                     | 09:00          | 2     | 1    | 22           | 5                |
| 09:4541 $33$ -6 $10:00$ 54 $34$ -7 $10:15$ 74 $37$ -10 $10:30$ 16 $32$ -5 $10:45$ 47 $29$ -2 $11:00$ 65 $30$ -3 $11:15$ 86 $32$ -5 $11:30$ 31 $34$ -7 $11:45$ 37 $30$ -3 $12:00$ 63 $333$ -6 $12:15$ 85 $36$ -9 $12:30$ 8341-14 $12:45$ 24 $39$ -12 $13:00$ 46 $37$ -10 $13:30$ 26 $33$ -6 $13:45$ 14 $30$ -3 $14:00$ 18 $23$ 4 $14:15$ 21 $24$ $3$ $14:30$ 22 $24$ $3$ $14:45$ 31261 $15:30$ 11 $30$ -3 $15:30$ 11 $30$ -3 $15:45$ 2 $3$ $29$ -2 $16:00$ 46 $27$ $0$ $16:15$ 2 $3$ $26$ $1$ $16:30$ 55 $26$ $1$ $16:45$ 6 $28$ $-1$ $17:30$ 3 $3$ $30$ $-3$ $17:45$ 4 $6$ $28$ $-1$ $18:30$ $6$ <                                                                                                                                                                                        | 09:15          | 5     | 1    | 26           | 1                |
| 09:4541 $33$ -6 $10:00$ 54 $34$ -7 $10:15$ 74 $37$ -10 $10:30$ 16 $32$ -5 $10:45$ 47 $29$ -2 $11:00$ 65 $30$ -3 $11:15$ 86 $32$ -5 $11:30$ 31 $34$ -7 $11:45$ 37 $30$ -3 $12:00$ 63 $333$ -6 $12:15$ 85 $36$ -9 $12:30$ 8341-14 $12:45$ 24 $39$ -12 $13:00$ 46 $37$ -10 $13:30$ 26 $33$ -6 $13:45$ 14 $30$ -3 $14:00$ 18 $23$ 4 $14:15$ 21 $24$ $3$ $14:30$ 22 $24$ $3$ $14:45$ 31261 $15:30$ 11 $30$ -3 $15:30$ 11 $30$ -3 $15:45$ 2 $3$ $29$ -2 $16:00$ 46 $27$ $0$ $16:15$ 2 $3$ $26$ $1$ $16:30$ 55 $26$ $1$ $16:45$ 6 $28$ $-1$ $17:30$ 3 $3$ $30$ $-3$ $17:45$ 4 $6$ $28$ $-1$ $18:30$ $6$ <                                                                                                                                                                                        | 09:30          | 8     | 4    | 30           | -3               |
| 10:00 $5$ $4$ $34$ $-7$ $10:15$ $7$ $4$ $37$ $-10$ $10:30$ $1$ $6$ $32$ $-5$ $10:45$ $4$ $7$ $29$ $-2$ $11:00$ $6$ $5$ $30$ $-3$ $11:15$ $8$ $6$ $32$ $-5$ $11:30$ $3$ $1$ $34$ $-7$ $11:45$ $3$ $7$ $30$ $-3$ $12:00$ $6$ $3$ $33$ $-6$ $12:15$ $8$ $5$ $36$ $-9$ $12:30$ $8$ $3$ $41$ $-14$ $12:45$ $2$ $4$ $39$ $-12$ $13:00$ $4$ $6$ $37$ $-10$ $13:30$ $2$ $6$ $33$ $-6$ $13:45$ $1$ $4$ $30$ $-3$ $14:00$ $1$ $8$ $23$ $4$ $14:30$ $2$ $2$ $24$ $3$ $14:30$ $2$ $2$ $24$ $3$ $14:30$ $2$ $2$ $30$ $-3$ $15:50$ $4$ $0$ $30$ $-3$ $15:51$ $2$ $3$ $29$ $-2$ $16:00$ $4$ $6$ $27$ $0$ $16:15$ $2$ $3$ $26$ $1$ $16:30$ $5$ $5$ $26$ $1$ $16:30$ $5$ $5$ $26$ $1$ $16:30$ $5$ $5$ $26$ $1$ $16:30$ $5$ $5$ $26$ $1$ $16:45$ </td <td></td> <td>4</td> <td>1</td> <td>33</td> <td></td> |                | 4     | 1    | 33           |                  |
| 10:1574 $37$ $-10$ $10:30$ 16 $32$ $-5$ $10:45$ 47 $29$ $-2$ $11:00$ 65 $30$ $-3$ $11:15$ 86 $32$ $-5$ $11:30$ 31 $34$ $-7$ $11:45$ 37 $30$ $-3$ $12:00$ 63 $33$ $-6$ $12:15$ 85 $36$ $-9$ $12:30$ 83 $41$ $-14$ $12:45$ 24 $39$ $-12$ $13:00$ 46 $37$ $-10$ $13:15$ 22 $37$ $-10$ $13:30$ 26 $33$ $-6$ $13:45$ 14 $30$ $-3$ $14:00$ 18 $23$ $4$ $14:30$ 22 $24$ $3$ $14:45$ 31 $26$ 1 $15:30$ 11 $30$ $-3$ $15:30$ 11 $30$ $-3$ $15:30$ 11 $30$ $-3$ $15:45$ 23 $29$ $-2$ $16:00$ 4 $6$ $28$ $-1$ $16:30$ 55 $26$ $1$ $16:30$ 55 $30$ $-3$ $17:30$ 33 $30$ $-3$ $17:45$ 4 $6$ $28$ $-1$ $18:30$ $6$ $4$ $27$ $0$                                                                                                                                                                         |                |       |      |              |                  |
| 10:3016 $32$ .5 $10:45$ 47 $29$ .2 $11:00$ 65 $30$ .3 $11:15$ 86 $32$ .5 $11:30$ 31 $34$ .7 $11:45$ 37 $30$ .3 $12:00$ 63 $33$ .6 $12:15$ 85 $36$ .9 $12:30$ 83 $41$ .14 $12:45$ 24 $39$ .12 $13:00$ 46 $37$ .10 $13:15$ 22 $37$ .10 $13:30$ 26 $33$ .6 $13:45$ 14 $30$ .3 $14:00$ 18 $23$ 4 $14:15$ 21 $24$ $3$ $14:30$ 22 $24$ $3$ $15:15$ 22 $30$ .3 $15:30$ 11 $30$ .3 $15:30$ 11 $30$ .3 $15:45$ 23 $29$ .2 $16:00$ 46 $27$ 0 $16:15$ 23 $26$ 1 $16:30$ 55 $26$ 1 $16:30$ 55 $26$ 1 $16:30$ 55 $30$ .3 $17:30$ 33 $30$ .3 $17:45$ 4 $6$ $28$ .1 $18:30$ 64 $27$ $0$                                                                                                                                                                                                                  |                |       | 4    | 37           | -10              |
| 10:4547 $29$ $-2$ $11:00$ 65 $30$ $-3$ $11:15$ 86 $32$ $-5$ $11:30$ 31 $34$ $-7$ $11:45$ 37 $30$ $-3$ $12:00$ 63 $333$ $-6$ $12:15$ 85 $36$ $-9$ $12:30$ 83 $41$ $-14$ $12:45$ 24 $39$ $-12$ $13:00$ 46 $37$ $-10$ $13:15$ 22 $37$ $-10$ $13:30$ 26 $33$ $-6$ $13:45$ 14 $30$ $-3$ $14:00$ 18 $23$ $4$ $14:30$ 22 $24$ $3$ $14:30$ 22 $24$ $3$ $14:30$ 22 $24$ $3$ $15:50$ 40 $30$ $-3$ $15:30$ 11 $30$ $-3$ $15:30$ 11 $30$ $-3$ $15:30$ 11 $30$ $-3$ $15:45$ 2 $3$ $29$ $-2$ $16:00$ 46 $28$ $-1$ $16:30$ 55 $26$ $1$ $16:45$ 6 $2$ $30$ $-3$ $17:30$ 3 $3$ $30$ $-3$ $17:45$ 4 $6$ $28$ $-1$ $18:30$ $6$ $4$ $27$ $0$                                                                                                                                                                  |                |       |      |              |                  |
| 11:006530-311:158632-511:303134-711:453730-312:006333-612:158536-912:308341-1412:452439-1213:004637-1013:152237-1013:302633-613:451430-314:001823414:152124314:3022230-315:301130-315:301130-315:452329-216:004627016:152326116:305526116:456230-317:303330-317:454628-117:454628-118:3064270                                                                                                                                                                                                                                                                                                                                                                                                                                                                                             |                |       |      |              |                  |
| 11:1586 $32$ $-5$ $11:30$ 31 $34$ $-7$ $11:30$ 31 $34$ $-7$ $11:45$ 37 $30$ $-3$ $12:00$ 63 $33$ $-6$ $12:15$ 85 $36$ $-9$ $12:30$ 83 $41$ $-14$ $12:45$ 24 $39$ $-12$ $13:00$ 46 $37$ $-10$ $13:15$ 22 $37$ $-10$ $13:30$ 26 $33$ $-6$ $13:45$ 14 $30$ $-3$ $14:00$ 18 $23$ $4$ $14:15$ 21 $24$ $3$ $14:30$ 22 $24$ $3$ $14:45$ 31 $26$ 1 $15:50$ 22 $30$ $-3$ $15:55$ 22 $30$ $-3$ $15:30$ 11 $300$ $-3$ $15:45$ 2 $3$ $29$ $-2$ $16:00$ 4 $6$ $27$ $0$ $16:15$ 2 $3$ $26$ $1$ $16:30$ 5 $5$ $26$ $1$ $16:45$ $6$ $28$ $-1$ $17:30$ $3$ $3$ $30$ $-3$ $17:45$ $4$ $6$ $28$ $-1$ $18:30$ $6$ $4$ $30$ $-3$ $17:45$ $4$ $6$ $28$ $-1$ $18:30$ $6$                                                                                                                                         |                |       |      |              |                  |
| 11:3031 $34$ .7 $11:45$ 37 $30$ .3 $12:00$ 63 $33$ .6 $12:15$ 85 $36$ .9 $12:30$ 83 $41$ .14 $12:45$ 24 $39$ .12 $13:00$ 46 $37$ .10 $13:15$ 22 $33$ .6 $13:45$ 14 $30$ .3 $14:00$ 18 $23$ 4 $14:30$ 26 $33$ .6 $13:45$ 14 $30$ .3 $14:00$ 18 $23$ 4 $14:30$ 222 $24$ $3$ $14:45$ 31 $26$ 1 $15:50$ 22 $30$ .3 $15:55$ 22 $30$ .3 $15:30$ 11 $30$ .3 $15:45$ 23 $29$ .2 $16:00$ 46 $27$ 0 $16:15$ 23 $26$ 1 $16:30$ 55 $26$ 1 $16:45$ 62 $30$ .3 $17:30$ 33 $30$ .3 $17:45$ 46 $28$ .1 $18:30$ 64 $27$ 0                                                                                                                                                                                                                                                                                  |                |       |      |              |                  |
| 11:4537 $30$ $-3$ $12:00$ 63 $33$ $-6$ $12:15$ 85 $36$ $-9$ $12:30$ 83 $41$ $-14$ $12:45$ 24 $39$ $-12$ $13:00$ 46 $37$ $-10$ $13:15$ 22 $37$ $-10$ $13:30$ 26 $33$ $-6$ $13:45$ 14 $30$ $-3$ $14:00$ 18 $23$ $4$ $14:15$ 21 $24$ $3$ $14:30$ 2224 $3$ $14:30$ 2224 $3$ $14:30$ 22 $30$ $-3$ $15:30$ 11 $30$ $-3$ $15:30$ 11 $30$ $-3$ $15:30$ 11 $30$ $-3$ $15:30$ 11 $30$ $-3$ $15:30$ 11 $30$ $-3$ $15:30$ 11 $30$ $-3$ $15:30$ 11 $30$ $-3$ $15:30$ 11 $30$ $-3$ $15:30$ 55 $26$ 1 $16:30$ 55 $26$ 1 $16:45$ 6 $28$ $-1$ $17:30$ 33 $30$ $-3$ $17:45$ 4 $6$ $28$ $-1$ $18:30$ $6$ $4$ $27$ $0$                                                                                                                                                                                        |                |       |      |              |                  |
| 12:0063 $33$ -6 $12:15$ 8536-9 $12:30$ 8341-14 $12:45$ 2439-12 $13:00$ 4637-10 $13:15$ 2237-10 $13:30$ 2633-6 $13:45$ 1430-3 $14:00$ 18234 $14:15$ 21243 $14:30$ 22243 $14:45$ 31261 $15:00$ 4030-3 $15:30$ 1130-3 $15:45$ 2329-2 $16:00$ 46270 $16:15$ 23261 $16:30$ 55261 $16:45$ 6230-3 $17:00$ 4628-1 $17:30$ 3330-3 $17:45$ 4628-1 $18:30$ 64270                                                                                                                                                                                                                                                                                                                                                                                                                                     |                |       |      |              |                  |
| 12:1585 $36$ $-9$ $12:30$ 83 $41$ $-14$ $12:30$ 83 $41$ $-14$ $12:45$ 24 $39$ $-12$ $13:00$ 46 $37$ $-10$ $13:15$ 22 $37$ $-10$ $13:30$ 26 $33$ $-6$ $13:45$ 14 $30$ $-3$ $14:00$ 18 $23$ $4$ $14:15$ 21 $24$ $3$ $14:30$ 22 $24$ $3$ $14:45$ 31 $26$ 1 $15:50$ 22 $30$ $-3$ $15:55$ 22 $30$ $-3$ $15:30$ 11 $30$ $-3$ $15:45$ 23 $29$ $-2$ $16:00$ 46 $27$ $0$ $16:15$ 23 $26$ $1$ $16:30$ 55 $26$ $1$ $16:45$ 6 $28$ $-1$ $17:15$ 75 $30$ $-3$ $17:30$ 3 $3$ $30$ $-3$ $17:45$ 4 $6$ $28$ $-1$ $18:30$ $6$ $4$ $27$ $0$                                                                                                                                                                                                                                                                 |                |       |      |              |                  |
| $12:30$ 83 $41$ $\cdot 14$ $12:45$ 24 $39$ $\cdot 12$ $13:00$ 46 $37$ $\cdot 10$ $13:15$ 22 $37$ $\cdot 10$ $13:30$ 26 $33$ $\cdot 6$ $13:45$ 14 $30$ $\cdot 3$ $14:00$ 18 $23$ 4 $14:15$ 21 $24$ $3$ $14:00$ 18 $23$ 4 $14:15$ 21 $24$ $3$ $14:30$ 22 $24$ $3$ $14:45$ 31 $26$ 1 $15:00$ 40 $30$ $-3$ $15:15$ 22 $30$ $-3$ $15:30$ 11 $30$ $-3$ $15:45$ 23 $29$ $-2$ $16:00$ 46 $27$ $0$ $16:15$ 23 $26$ $1$ $16:30$ 55 $26$ $1$ $16:45$ 62 $30$ $-3$ $17:00$ 46 $28$ $-1$ $17:15$ 75 $30$ $-3$ $17:45$ 4 $6$ $28$ $-1$ $18:00$ 64 $30$ $-3$ $18:30$ 6 $4$ $27$ $0$                                                                                                                                                                                                                      |                |       |      |              |                  |
| $\begin{array}{c ccccccccccccccccccccccccccccccccccc$                                                                                                                                                                                                                                                                                                                                                                                                                                                                                                                                                                                                                                                                                                                                     |                |       |      |              |                  |
| $\begin{array}{c ccccccccccccccccccccccccccccccccccc$                                                                                                                                                                                                                                                                                                                                                                                                                                                                                                                                                                                                                                                                                                                                     |                |       |      |              |                  |
| $\begin{array}{c ccccccccccccccccccccccccccccccccccc$                                                                                                                                                                                                                                                                                                                                                                                                                                                                                                                                                                                                                                                                                                                                     |                |       |      |              |                  |
| $\begin{array}{c ccccccccccccccccccccccccccccccccccc$                                                                                                                                                                                                                                                                                                                                                                                                                                                                                                                                                                                                                                                                                                                                     |                |       |      |              |                  |
| $\begin{array}{c ccccccccccccccccccccccccccccccccccc$                                                                                                                                                                                                                                                                                                                                                                                                                                                                                                                                                                                                                                                                                                                                     |                |       |      |              |                  |
| $\begin{array}{c c c c c c c c c c c c c c c c c c c $                                                                                                                                                                                                                                                                                                                                                                                                                                                                                                                                                                                                                                                                                                                                    |                |       |      |              |                  |
| $\begin{array}{c ccccccccccccccccccccccccccccccccccc$                                                                                                                                                                                                                                                                                                                                                                                                                                                                                                                                                                                                                                                                                                                                     |                |       |      |              |                  |
| $\begin{array}{c ccccccccccccccccccccccccccccccccccc$                                                                                                                                                                                                                                                                                                                                                                                                                                                                                                                                                                                                                                                                                                                                     |                |       |      |              |                  |
| $\begin{array}{c ccccccccccccccccccccccccccccccccccc$                                                                                                                                                                                                                                                                                                                                                                                                                                                                                                                                                                                                                                                                                                                                     |                |       |      |              | -                |
| $\begin{array}{c ccccccccccccccccccccccccccccccccccc$                                                                                                                                                                                                                                                                                                                                                                                                                                                                                                                                                                                                                                                                                                                                     |                |       |      |              |                  |
| $\begin{array}{c ccccccccccccccccccccccccccccccccccc$                                                                                                                                                                                                                                                                                                                                                                                                                                                                                                                                                                                                                                                                                                                                     |                |       |      |              |                  |
| $\begin{array}{c ccccccccccccccccccccccccccccccccccc$                                                                                                                                                                                                                                                                                                                                                                                                                                                                                                                                                                                                                                                                                                                                     |                |       |      |              |                  |
| $\begin{array}{c ccccccccccccccccccccccccccccccccccc$                                                                                                                                                                                                                                                                                                                                                                                                                                                                                                                                                                                                                                                                                                                                     |                |       |      |              |                  |
| $\begin{array}{c c c c c c c c c c c c c c c c c c c $                                                                                                                                                                                                                                                                                                                                                                                                                                                                                                                                                                                                                                                                                                                                    |                |       |      |              |                  |
| $\begin{array}{c ccccccccccccccccccccccccccccccccccc$                                                                                                                                                                                                                                                                                                                                                                                                                                                                                                                                                                                                                                                                                                                                     |                |       |      |              |                  |
| 16:30     5     5     26     1       16:45     6     2     30     -3       17:00     4     6     28     -1       17:15     7     5     30     -3       17:30     3     3     30     -3       17:45     4     6     28     -1       18:00     6     4     30     -3       18:30     6     4     27     0                                                                                                                                                                                                                                                                                                                                                                                                                                                                                   |                |       |      |              |                  |
| $\begin{array}{c ccccccccccccccccccccccccccccccccccc$                                                                                                                                                                                                                                                                                                                                                                                                                                                                                                                                                                                                                                                                                                                                     |                |       |      |              |                  |
| 17:00     4     6     28     -1       17:15     7     5     30     -3       17:30     3     3     30     -3       17:45     4     6     28     -1       18:00     6     4     30     -3       18:15     3     8     25     2       18:30     6     4     27     0                                                                                                                                                                                                                                                                                                                                                                                                                                                                                                                         |                |       |      |              |                  |
| 17:15     7     5     30     -3       17:30     3     3     30     -3       17:45     4     6     28     -1       18:00     6     4     30     -3       18:15     3     8     25     2       18:30     6     4     27     0                                                                                                                                                                                                                                                                                                                                                                                                                                                                                                                                                               |                |       |      |              |                  |
| 17:30     3     3     30     -3       17:45     4     6     28     -1       18:00     6     4     30     -3       18:15     3     8     25     2       18:30     6     4     27     0                                                                                                                                                                                                                                                                                                                                                                                                                                                                                                                                                                                                     |                |       |      |              |                  |
| 17:45     4     6     28     -1       18:00     6     4     30     -3       18:15     3     8     25     2       18:30     6     4     27     0                                                                                                                                                                                                                                                                                                                                                                                                                                                                                                                                                                                                                                           |                |       |      |              |                  |
| 18:00     6     4     30     -3       18:15     3     8     25     2       18:30     6     4     27     0                                                                                                                                                                                                                                                                                                                                                                                                                                                                                                                                                                                                                                                                                 |                |       |      |              |                  |
| 18:15     3     8     25     2       18:30     6     4     27     0                                                                                                                                                                                                                                                                                                                                                                                                                                                                                                                                                                                                                                                                                                                       |                |       |      |              |                  |
| 18:30 6 4 27 0                                                                                                                                                                                                                                                                                                                                                                                                                                                                                                                                                                                                                                                                                                                                                                            |                |       |      |              |                  |
|                                                                                                                                                                                                                                                                                                                                                                                                                                                                                                                                                                                                                                                                                                                                                                                           |                |       |      |              |                  |
|                                                                                                                                                                                                                                                                                                                                                                                                                                                                                                                                                                                                                                                                                                                                                                                           | 18:30<br>18:45 | 6 4   | 4    | 27<br>27     | 0                |