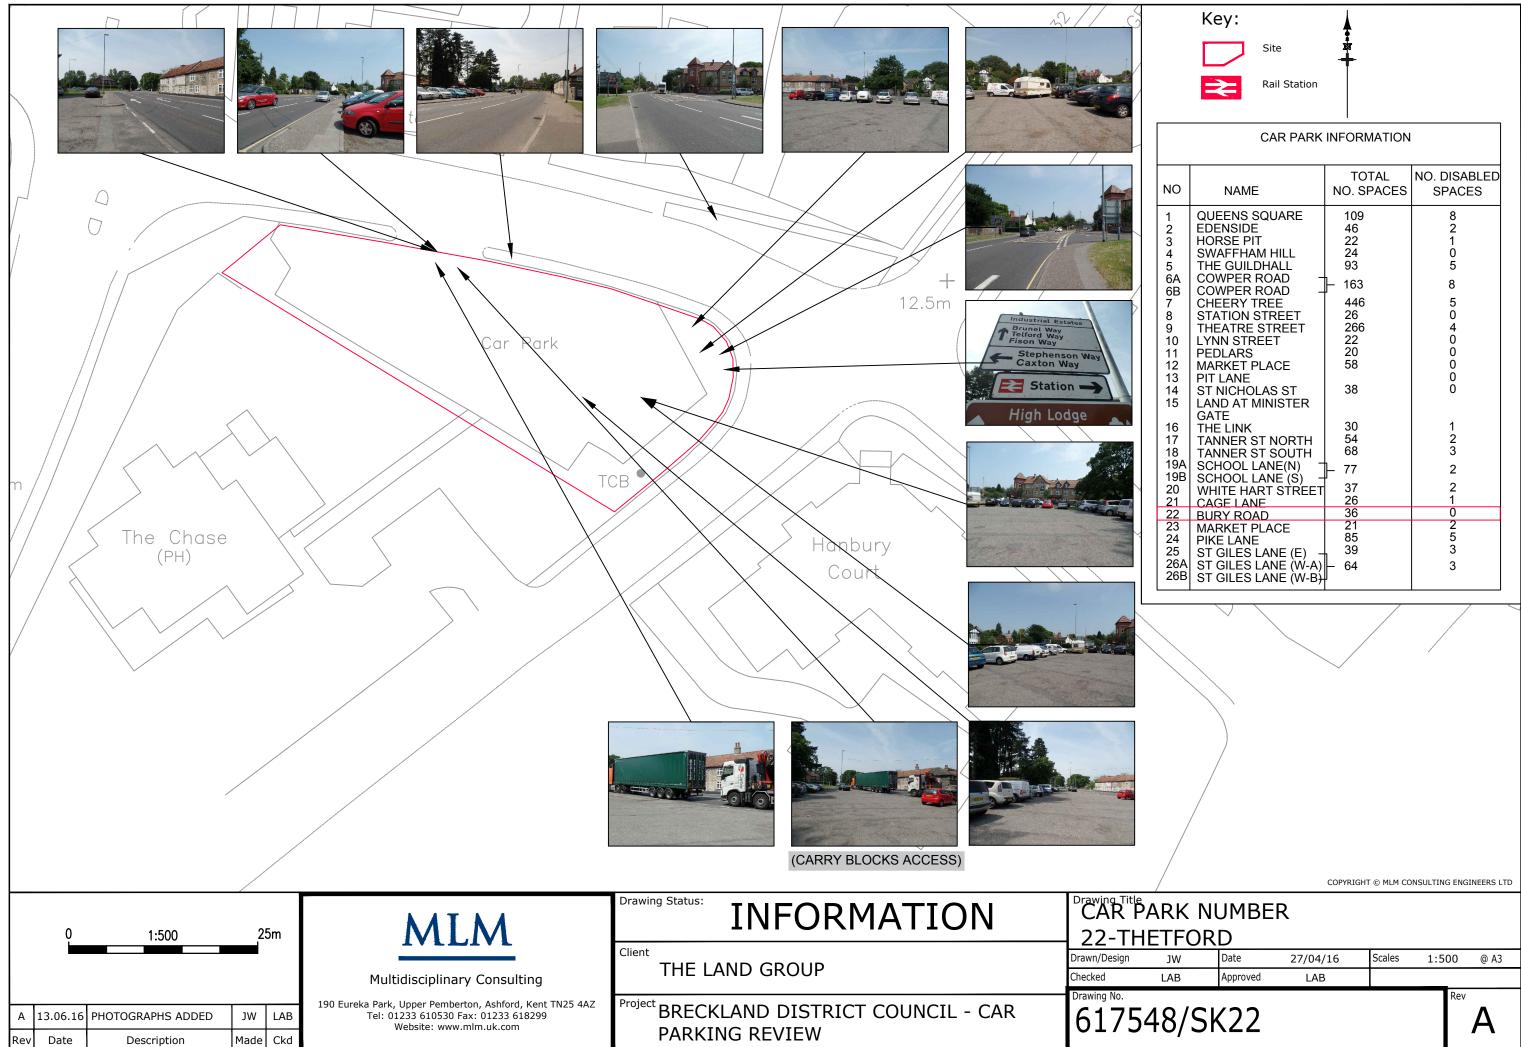

## Key:

Rail Station

CAR PARK INFORMATION

## TOTAL NO. DISABLED NAME NO. SPACES SPACES 109 46 22 24 93 QUEENS SQUARE 8 EDENSIDE HORSE PIT SWAFFHAM HILL 2 1 0 THE GUILDHALL 5

|     | COWPER ROAD –<br>COWPER ROAD –<br>CHEERY TREE<br>STATION STREET<br>THEATRE STREET<br>LYNN STREET<br>PEDLARS<br>MARKET PLACE<br>PIT LANE                                                                                                                             | - 163<br>446<br>26<br>266<br>22<br>20<br>58                        | 5<br>8<br>5<br>0<br>4<br>0<br>0<br>0<br>0      |
|-----|---------------------------------------------------------------------------------------------------------------------------------------------------------------------------------------------------------------------------------------------------------------------|--------------------------------------------------------------------|------------------------------------------------|
|     | ST NICHOLAS ST                                                                                                                                                                                                                                                      | 38                                                                 | 0                                              |
| 4 M | LAND AT MINISTER<br>GATE<br>THE LINK<br>TANNER ST NORTH<br>TANNER ST SOUTH<br>SCHOOL LANE(N) –<br>SCHOOL LANE(S) –<br>WHITE HART STREET<br>CAGE LANE<br>BURY ROAD<br>MARKET PLACE<br>PIKE LANE<br>ST GILES LANE (E) –<br>ST GILES LANE (W-A)<br>ST GILES LANE (W-B) | 30<br>54<br>68<br>- 77<br>37<br>26<br>36<br>21<br>85<br>39<br>- 64 | 1<br>2<br>2<br>2<br>1<br>0<br>2<br>5<br>3<br>3 |
|     |                                                                                                                                                                                                                                                                     |                                                                    |                                                |
|     |                                                                                                                                                                                                                                                                     | ing's<br>ouse                                                      |                                                |

| 10                                                                            | NAME                                                                                                                                                                                                                                                  | TOTAL<br>NO. SPACES                                                              | NO. DISABLED<br>SPACES                                                  |
|-------------------------------------------------------------------------------|-------------------------------------------------------------------------------------------------------------------------------------------------------------------------------------------------------------------------------------------------------|----------------------------------------------------------------------------------|-------------------------------------------------------------------------|
| 1<br>2<br>3<br>4<br>5<br>6<br>6<br>8<br>9<br>10<br>11<br>12<br>13<br>14<br>15 | QUEENS SQUARE<br>EDENSIDE<br>HORSE PIT<br>SWAFFHAM HILL<br>THE GUILDHALL<br>COWPER ROAD<br>COWPER ROAD<br>CHEERY TREE<br>STATION STREET<br>THEATRE STREET<br>LYNN STREET<br>PEDLARS<br>MARKET PLACE<br>PIT LANE<br>ST NICHOLAS ST<br>LAND AT MINISTER | 109<br>46<br>22<br>24<br>93<br>- 163<br>446<br>26<br>266<br>22<br>20<br>58<br>38 | 8<br>2<br>1<br>0<br>5<br>8<br>5<br>0<br>4<br>0<br>0<br>0<br>0<br>0<br>0 |
| 16<br>17<br>19A<br>19B<br>20<br>21<br>22<br>23<br>24<br>25<br>26A<br>26B      | GATE<br>THE LINK<br>TANNER ST NORTH<br>TANNER ST SOUTH<br>SCHOOL LANE(N) –<br>SCHOOL LANE (S) –<br>WHITE HART STREET<br>CAGE LANE<br>BURY ROAD<br>MARKET PLACE<br>PIKE LANE<br>ST GILES LANE (E) –<br>ST GILES LANE (W-A)<br>ST GILES LANE (W-B)      | 30<br>54<br>68<br>]- 77<br>37<br>26<br>36<br>21<br>85<br>39<br>- 64              | 1<br>2<br>2<br>2<br>1<br>0<br>2<br>5<br>3<br>3                          |