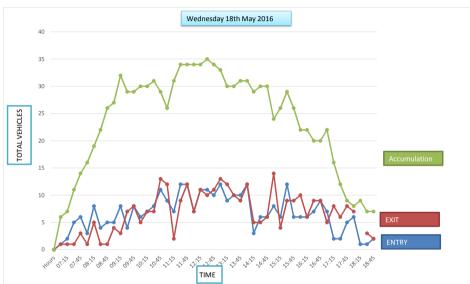

#### **Car Park Accumulation**

| Car Park Number: | 14                         |
|------------------|----------------------------|
| Site             | St Nicholas Street         |
| Location         | Breckland District Council |
| Date             | Wednesday 11/05/2016       |
| Hours:           | 0700-1900                  |
|                  |                            |

| Cars parked at start |  |
|----------------------|--|
| Total No of spaces   |  |
| Cars parked at end   |  |

Г

| Hours          | Entry | Exit | Accumulation | Spaces available |
|----------------|-------|------|--------------|------------------|
| 07:00          | 0     | 0    | 13           | 25               |
| 07:15          | 2     | 1    | 14           | 24               |
| 07:30          | 4     | 0    | 18           | 20               |
| 07:45          | 2     | 0    | 20           | 18               |
| 08:00          | 2     | 0    | 22           | 16               |
| 08:15          | 3     | 0    | 25           | 13               |
| 08:30          | 4     | 1    | 28           | 10               |
| 08:45          | 3     | 1    | 30           | 8                |
| 09:00          | 3     | 0    | 33           | 5                |
| 09:15          | 1     | 1    | 33           | 5                |
| 09:30          | 2     | 1    | 34           | 4                |
| 09:45          | 1     | 1    | 34           | 4                |
| 10:00          | 1     | 1    | 34           | 4                |
| 10:15          | 3     | 2    | 35           | 3                |
| 10:30          | 2     | 2    | 35           | 3                |
| 10:45          | 1     | 1    | 35           | 3                |
| 11:00          | 3     | 2    | 36           | 2                |
| 11:15          | 1     | 1    | 36           | 2                |
| 11:30          | 2     | 1    | 37           | 1                |
| 11:45          | 1     | 0    | 38           | 0                |
| 12:00          | 2     | 0    | 40           | -2               |
| 12:15          | 1     | 1    | 40           | -2               |
| 12:30          | 3     | 4    | 39           | -1               |
| 12:45          | 4     | 4    | 39           | -1               |
| 13:00          | 4     | 3    | 33           | 1                |
| 13:15          | 1     | 2    | 36           | 2                |
| 13:30          | 2     | 1    | 30           | 1                |
| 13:45          | 1     | 0    | 38           | 0                |
| 13:43          | 2     | 1    | 39           | -1               |
| 14:15          | 0     | 3    | 39           | 2                |
| 14:30          | 0     | 0    | 36           | 2                |
| 14:45          | 3     | 4    | 35           | 3                |
|                | 3     | 2    |              | 4                |
| 15:00<br>15:15 | 2     | 2    | 34<br>34     | 4                |
|                |       |      | -            |                  |
| 15:30          | 4 3   | 1 4  | 37<br>36     | 1 2              |
| 15:45          | -     |      |              |                  |
| 16:00          | 2     | 3    | 35           | 3                |
| 16:15          | 2     |      | 35           | 3                |
| 16:30          | 0     | 4    | 31           | 7                |
| 16:45          | 6     | 6    | 31           | 7                |
| 17:00          | 3     | 10   | 24           | 14               |
| 17:15          | 4     | 6    | 22           | 16               |
| 17:30          | 7     | 2    | 27           | 11               |
| 17:45          | 3     | 6    | 24           | 14               |
| 18:00          | 1     | 5    | 20           | 18               |
| 18:15          | 4     | 4    | 20           | 18               |
| 18:30          | 4     | 3    | 21           | 17               |
| 18:45          | 2     | 3    | 20           | 18               |