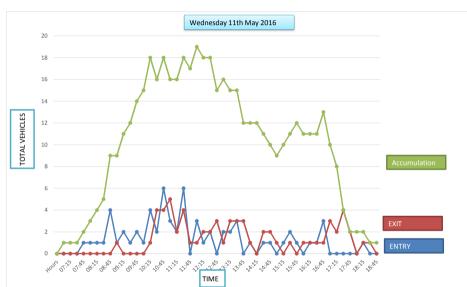

#### **Car Park Accumulation**

| Car Park Number: | 14                         |
|------------------|----------------------------|
| Site             | St Nicholas Street         |
| Location         | Breckland District Council |
| Date             | Wednesday 11/05/2016       |
| Hours:           | 0700-1900                  |
|                  |                            |

| Cars parked at start |  |
|----------------------|--|
| Total No of spaces   |  |
| Cars parked at end   |  |

Г

| Hours          | Entry | Exit | Accumulation | Spaces available |
|----------------|-------|------|--------------|------------------|
| 07:00          | 0     | 0    | 13           | 25               |
| 07:15          | 2     | 1    | 14           | 24               |
| 07:30          | 4     | 0    | 18           | 20               |
| 07:45          | 2     | 0    | 20           | 18               |
| 08:00          | 2     | 0    | 22           | 16               |
| 08:15          | 3     | 0    | 25           | 13               |
| 08:30          | 4     | 1    | 28           | 10               |
| 08:45          | 3     | 1    | 30           | 8                |
| 09:00          | 3     | 0    | 33           | 5                |
| 09:15          | 1     | 1    | 33           | 5                |
| 09:30          | 2     | 1    | 34           | 4                |
| 09:45          | 1     | 1    | 34           | 4                |
| 10:00          | 1     | 1    | 34           | 4                |
| 10:15          | 3     | 2    | 35           | 3                |
| 10:30          | 2     | 2    | 35           | 3                |
| 10:45          | 1     | 1    | 35           | 3                |
| 11:00          | 3     | 2    | 36           | 2                |
| 11:15          | 1     | 1    | 36           | 2                |
| 11:30          | 2     | 1    | 37           | 1                |
| 11:45          | 1     | 0    | 38           | 0                |
| 12:00          | 2     | 0    | 40           | -2               |
| 12:15          | 1     | 1    | 40           | -2               |
| 12:30          | 3     | 4    | 39           | -1               |
| 12:45          | 4     | 4    | 39           | -1               |
| 13:00          | 4     | 3    | 33           | 1                |
| 13:15          | 1     | 2    | 36           | 2                |
| 13:30          | 2     | 1    | 30           | 1                |
| 13:45          | 1     | 0    | 38           | 0                |
| 13:43          | 2     | 1    | 39           | -1               |
| 14:15          | 0     | 3    | 39           | 2                |
| 14:30          | 0     | 0    | 36           | 2                |
| 14:45          | 3     | 4    | 35           | 3                |
|                | 3     | 2    |              | 4                |
| 15:00<br>15:15 | 2     | 2    | 34<br>34     | 4                |
|                |       |      | -            |                  |
| 15:30          | 4 3   | 1 4  | 37<br>36     | 1 2              |
| 15:45          | -     |      |              |                  |
| 16:00          | 2     | 3    | 35           | 3                |
| 16:15          | 2     |      | 35           | 3                |
| 16:30          | 0     | 4    | 31           | 7                |
| 16:45          | 6     | 6    | 31           | 7                |
| 17:00          | 3     | 10   | 24           | 14               |
| 17:15          | 4     | 6    | 22           | 16               |
| 17:30          | 7     | 2    | 27           | 11               |
| 17:45          | 3     | 6    | 24           | 14               |
| 18:00          | 1     | 5    | 20           | 18               |
| 18:15          | 4     | 4    | 20           | 18               |
| 18:30          | 4     | 3    | 21           | 17               |
| 18:45          | 2     | 3    | 20           | 18               |

13 38 20