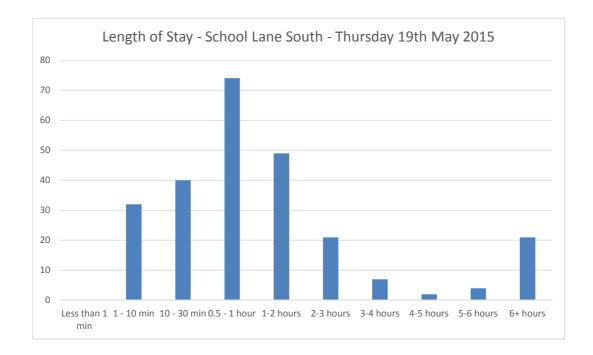

16:45 | 0     | 8    | 16           | 44               |
| 17:00 | 2     | 4    | 14           | 46               |
| 17:15 | 0     | 0    | 14           | 46               |
| 17:30 | 2     | 2    | 14           | 46               |
| 17:45 | 2     | 4    | 12           | 48               |
| 18:00 | 4     | 1    | 15           | 45               |
| 18:15 | 0     | 0    | 15           | 45               |
| 18:30 | 0     | 0    | 15           | 45               |
| 18:45 | 1     | 1    | 15           | 45               |

5 60

15









| Parked at 7:00 and leave during the day:          | 2  |  |
|---------------------------------------------------|----|--|
| Arrive during the survey however parked at 19:00: | 10 |  |
| Vehicles not moved during survey:                 | 1  |  |





| Parked at 7:00 and leave during the day:          | 2  |  |
|---------------------------------------------------|----|--|
| Arrive during the survey however parked at 19:00: | 24 |  |
| Vehicles not moved during survey:                 | 2  |  |





| Parked at 7:00 and leave during the day:          | 4  |  |
|---------------------------------------------------|----|--|
| Arrive during the survey however parked at 19:00: | 14 |  |
| Vehicles not moved during survey:                 | 1  |  |



# Key:



Rail Station

# CAR PARK INFORMATION

| 10