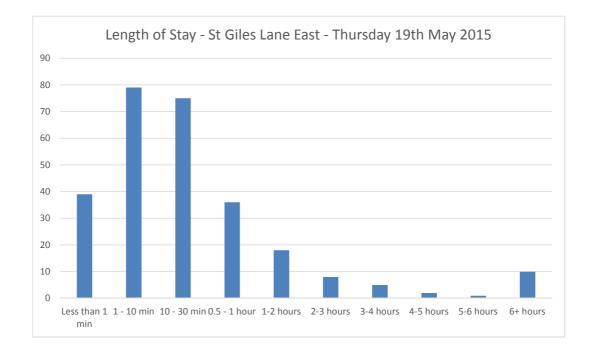

| 3                |
| 16:45 | 1     | 10   | 13           | 12               |
| 17:00 | 6     | 5    | 14           | 11               |
| 17:15 | 3     | 3    | 14           | 11               |
| 17:30 | 5     | 8    | 11           | 14               |
| 17:45 | 4     | 4    | 11           | 14               |
| 18:00 | 5     | 9    | 7            | 18               |
| 18:15 | 2     | 3    | 6            | 19               |
| 18:30 | 1     | 3    | 4            | 21               |
| 18:45 | 3     | 0    | 7            | 18               |









| Parked at 7:00 and leave during the day:          | 7 |
|---------------------------------------------------|---|
| Arrive during the survey however parked at 19:00: | 5 |
| Vehicles not moved during survey:                 | 1 |





| Parked at 7:00 and leave during the day:          | 2 |
|---------------------------------------------------|---|
| Arrive during the survey however parked at 19:00: | 9 |
| Vehicles not moved during survey:                 | 0 |





| Parked at 7:00 and leave during the day:          | 16 |  |
|---------------------------------------------------|----|--|
| Arrive during the survey however parked at 19:00: | 5  |  |
| Vehicles not moved during survey:                 | 3  |  |