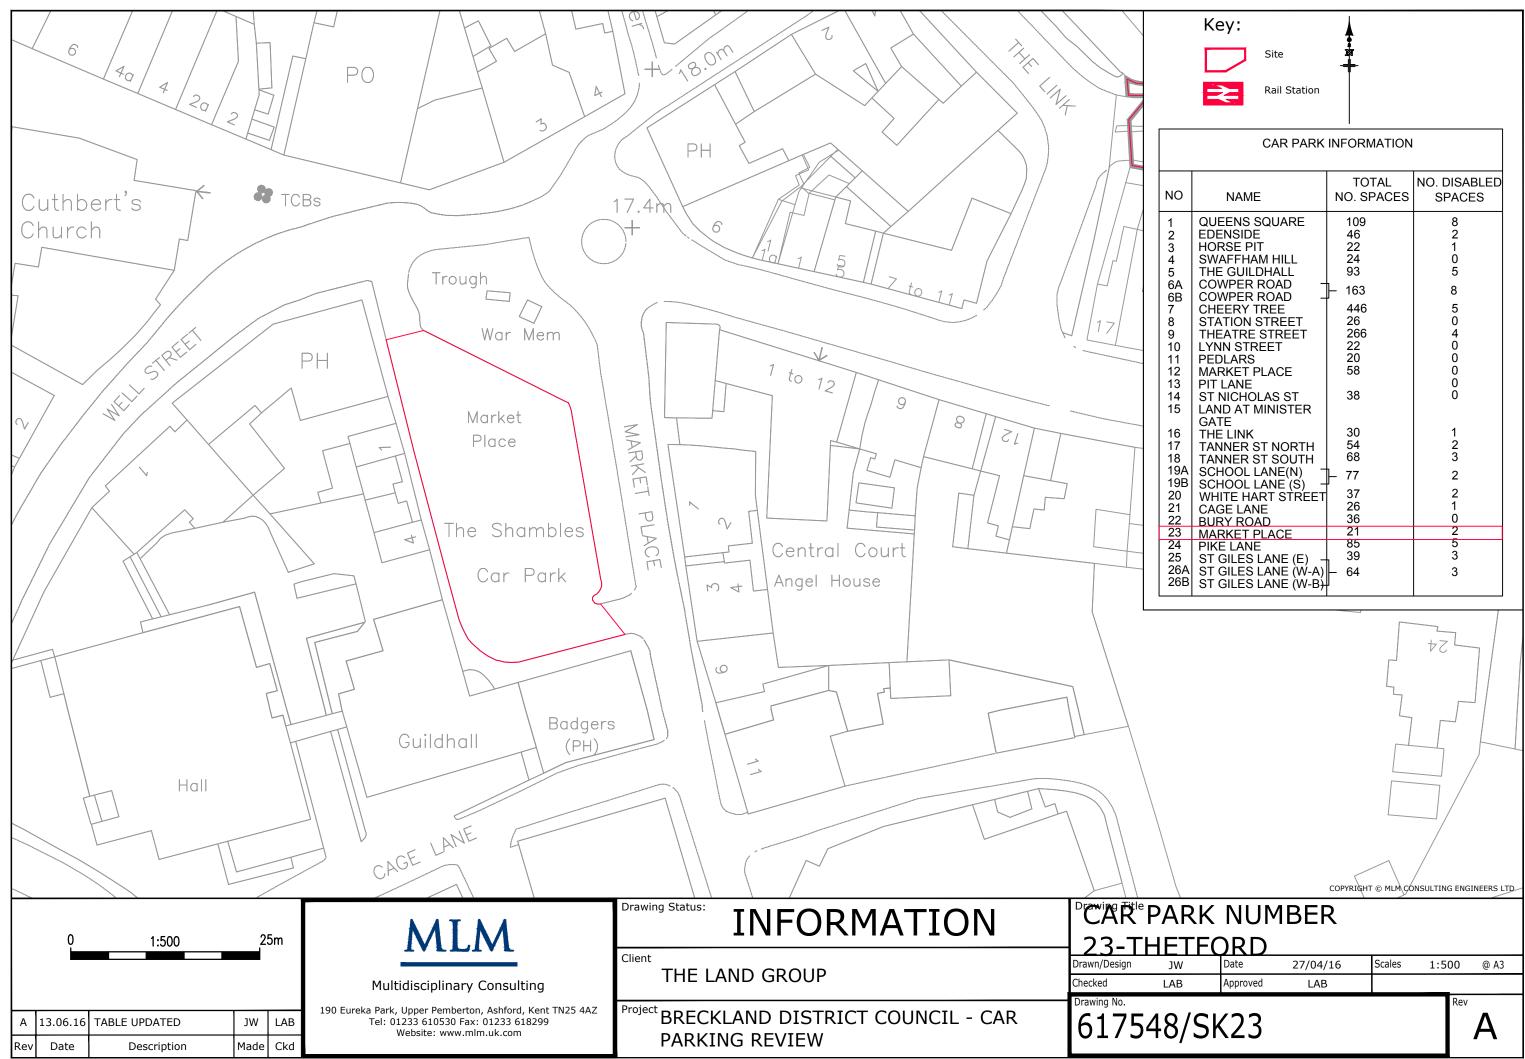

## TOTAL NO. DISABLED NAME NO. SPACES SPACES 109 46 22 24 93 QUEENS SQUARE 8 EDENSIDE HORSE PIT SWAFFHAM HILL 2 1 0 THE GUILDHALL 5

|     | COWPER ROAD –<br>COWPER ROAD –<br>CHEERY TREE<br>STATION STREET<br>THEATRE STREET<br>LYNN STREET<br>PEDLARS<br>MARKET PLACE<br>PIT LANE                                                                                                                             | - 163<br>446<br>26<br>266<br>22<br>20<br>58                        | 5<br>8<br>5<br>0<br>4<br>0<br>0<br>0<br>0      |
|-----|---------------------------------------------------------------------------------------------------------------------------------------------------------------------------------------------------------------------------------------------------------------------|--------------------------------------------------------------------|------------------------------------------------|
|     | ST NICHOLAS ST                                                                                                                                                                                                                                                      | 38                                                                 | 0                                              |
| 4 M | LAND AT MINISTER<br>GATE<br>THE LINK<br>TANNER ST NORTH<br>TANNER ST SOUTH<br>SCHOOL LANE(N) –<br>SCHOOL LANE(S) –<br>WHITE HART STREET<br>CAGE LANE<br>BURY ROAD<br>MARKET PLACE<br>PIKE LANE<br>ST GILES LANE (E) –<br>ST GILES LANE (W-A)<br>ST GILES LANE (W-B) | 30<br>54<br>68<br>- 77<br>37<br>26<br>36<br>21<br>85<br>39<br>- 64 | 1<br>2<br>2<br>2<br>1<br>0<br>2<br>5<br>3<br>3 |
|     |                                                                                                                                                                                                                                                                     |                                                                    |                                                |
|     |                                                                                                                                                                                                                                                                     | ing's<br>ouse                                                      |                                                |