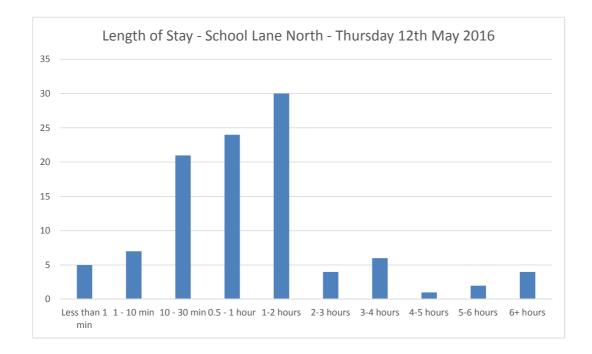

#### Car Park Accumulation

| Car Park Number: | 14                         |
|------------------|----------------------------|
| Site             | St Nicholas Street         |
| Location         | Breckland District Council |
| Date             | Thursday 12/05/2016        |
| Hours:           | 0700-1900                  |

| Cars parked at start |
|----------------------|
| Total No of spaces   |
| Cars parked at end   |

| Hours          | Entry | Exit | Accumulation | Spaces available |
|----------------|-------|------|--------------|------------------|
| 07:00          | 1     | 0    | 12           | 15               |
| 07:15          | 0     | 0    | 12           | 15               |
| 07:30          | 4     | 1    | 15           | 12               |
| 07:45          | 0     | 2    | 13           | 14               |
| 08:00          | 5     | 0    | 18           | 9                |
| 08:15          | 4     | 0    | 22           | 5                |
| 08:30          | 3     | 1    | 24           | 3                |
| 08:45          | 3     | 0    | 27           | 0                |
| 09:00          | 2     | 3    | 26           | 1                |
| 09:15          | 1     | 1    | 26           | 1                |
| 09:30          | 2     | 1    | 27           | 0                |
| 09:45          | 2     | 1    | 28           | -1               |
| 10:00          | 3     | 2    | 29           | -2               |
| 10:15          | 1     | 1    | 29           | -2               |
| 10:30          | 1     | 1    | 29           | -2               |
| 10:45          | 0     | 0    | 29           | -2               |
| 11:00          | 1     | 0    | 30           | -3               |
| 11:15          | 1     | 1    | 30           | -3               |
| 11:30          | 4     | 2    | 32           | -5               |
| 11:45          | 4     | 3    | 33           | -6               |
| 12:00          | 1     | 4    | 30           | -3               |
| 12:15          | 0     | 2    | 28           | -1               |
| 12:30          | 2     | 1    | 29           | -2               |
| 12:45          | 3     | 2    | 30           | -3               |
| 13:00          | 2     | 1    | 31           | -4               |
| 13:15          | 2     | 2    | 31           | -4               |
| 13:30          | 1     | 2    | 30           | -3               |
| 13:45          | 2     | 0    | 32           | -5               |
| 14:00          | 2     | 0    | 34           | -7               |
| 14:15          | 2     | 2    | 34           | -7               |
| 14:30          | 3     | 4    | 33           | -6               |
| 14:45          | 1     | 3    | 31           | -0               |
| 15:00          | 2     | 1    | 32           | -4<br>-5         |
| 15:15          | 0     | 1    | 31           | -4               |
| 15:30          | 0     | 1    | 30           | -4<br>-3         |
| 15:45          | 3     | 1    | 30           | -5               |
| 15:45          | 0     | 3    | 29           | -5<br>-2         |
|                | 1     |      | 25           | 2                |
| 16:15<br>16:30 | 3     | 5 8  | 25           | 7                |
|                | 5     |      |              | 9                |
| 16:45          | 5     | 7    | 18<br>14     | 13               |
| 17:00          |       | 8    |              |                  |
| 17:15          | 6     | 2    | 18           | 9                |
| 17:30          | 3     | 5    | 16           | 11               |
| 17:45          | 6     | 4    | 18           | 9                |
| 18:00          | 4     | 6    | 16           | 11               |
| 18:15          | 4     | 5    | 15           | 12               |
| 18:30          | 2     | 3    | 14           | 13               |
| 18:45          | 5     | 2    | 17           | 10               |