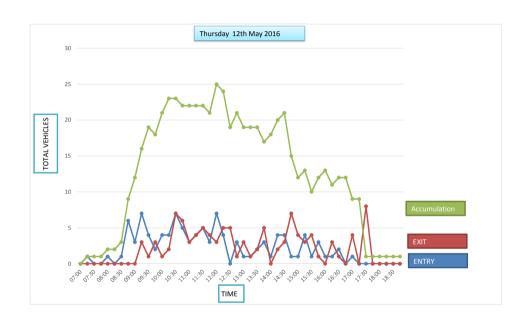

#### Car Park Accumulation

| Car Park Number: | 14                         |
|------------------|----------------------------|
| Site             | St Nicholas Street         |
| Location         | Breckland District Council |
| Date             | Thursday 12/05/2016        |
| Hours:           | 0700-1900                  |

| Cars parked at start |
|----------------------|
| Total No of spaces   |
| Cars parked at end   |

| Hours          | Entry | Exit | Accumulation | Spaces available |
|----------------|-------|------|--------------|------------------|
| 07:00          | 1     | 0    | 12           | 15               |
| 07:15          | 0     | 0    | 12           | 15               |
| 07:30          | 4     | 1    | 15           | 12               |
| 07:45          | 0     | 2    | 13           | 14               |
| 08:00          | 5     | 0    | 18           | 9                |
| 08:15          | 4     | 0    | 22           | 5                |
| 08:30          | 3     | 1    | 24           | 3                |
| 08:45          | 3     | 0    | 27           | 0                |
| 09:00          | 2     | 3    | 26           | 1                |
| 09:15          | 1     | 1    | 26           | 1                |
| 09:30          | 2     | 1    | 27           | 0                |
| 09:45          | 2     | 1    | 28           | -1               |
| 10:00          | 3     | 2    | 29           | -2               |
| 10:15          | 1     | 1    | 29           | -2               |
| 10:30          | 1     | 1    | 29           | -2               |
| 10:45          | 0     | 0    | 29           | -2               |
| 11:00          | 1     | 0    | 30           | -3               |
| 11:15          | 1     | 1    | 30           | -3               |
| 11:30          | 4     | 2    | 32           | -5               |
| 11:45          | 4     | 3    | 33           | -6               |
| 12:00          | 1     | 4    | 30           | -3               |
| 12:15          | 0     | 2    | 28           | -1               |
| 12:30          | 2     | 1    | 29           | -2               |
| 12:45          | 3     | 2    | 30           | -3               |
| 13:00          | 2     | 1    | 31           | -4               |
| 13:15          | 2     | 2    | 31           | -4               |
| 13:30          | 1     | 2    | 30           | -3               |
| 13:45          | 2     | 0    | 32           | -5               |
| 14:00          | 2     | 0    | 34           | -7               |
| 14:15          | 2     | 2    | 34           | -7               |
| 14:30          | 3     | 4    | 33           | -6               |
| 14:45          | 1     | 3    | 31           | -0               |
| 15:00          | 2     | 1    | 32           | -4<br>-5         |
| 15:15          | 0     | 1    | 31           | -4               |
| 15:30          | 0     | 1    | 30           | -4<br>-3         |
| 15:45          | 3     | 1    | 30           | -5               |
| 15:45          | 0     | 3    | 29           | -5<br>-2         |
|                | 1     |      | 25           | 2                |
| 16:15<br>16:30 | 3     | 5 8  | 25           | 7                |
|                | 5     |      |              | 9                |
| 16:45          | 5     | 7    | 18<br>14     | 13               |
| 17:00          |       | 8    |              |                  |
| 17:15          | 6     | 2    | 18           | 9                |
| 17:30          | 3     | 5    | 16           | 11               |
| 17:45          | 6     | 4    | 18           | 9                |
| 18:00          | 4     | 6    | 16           | 11               |
| 18:15          | 4     | 5    | 15           | 12               |
| 18:30          | 2     | 3    | 14           | 13               |
| 18:45          | 5     | 2    | 17           | 10               |