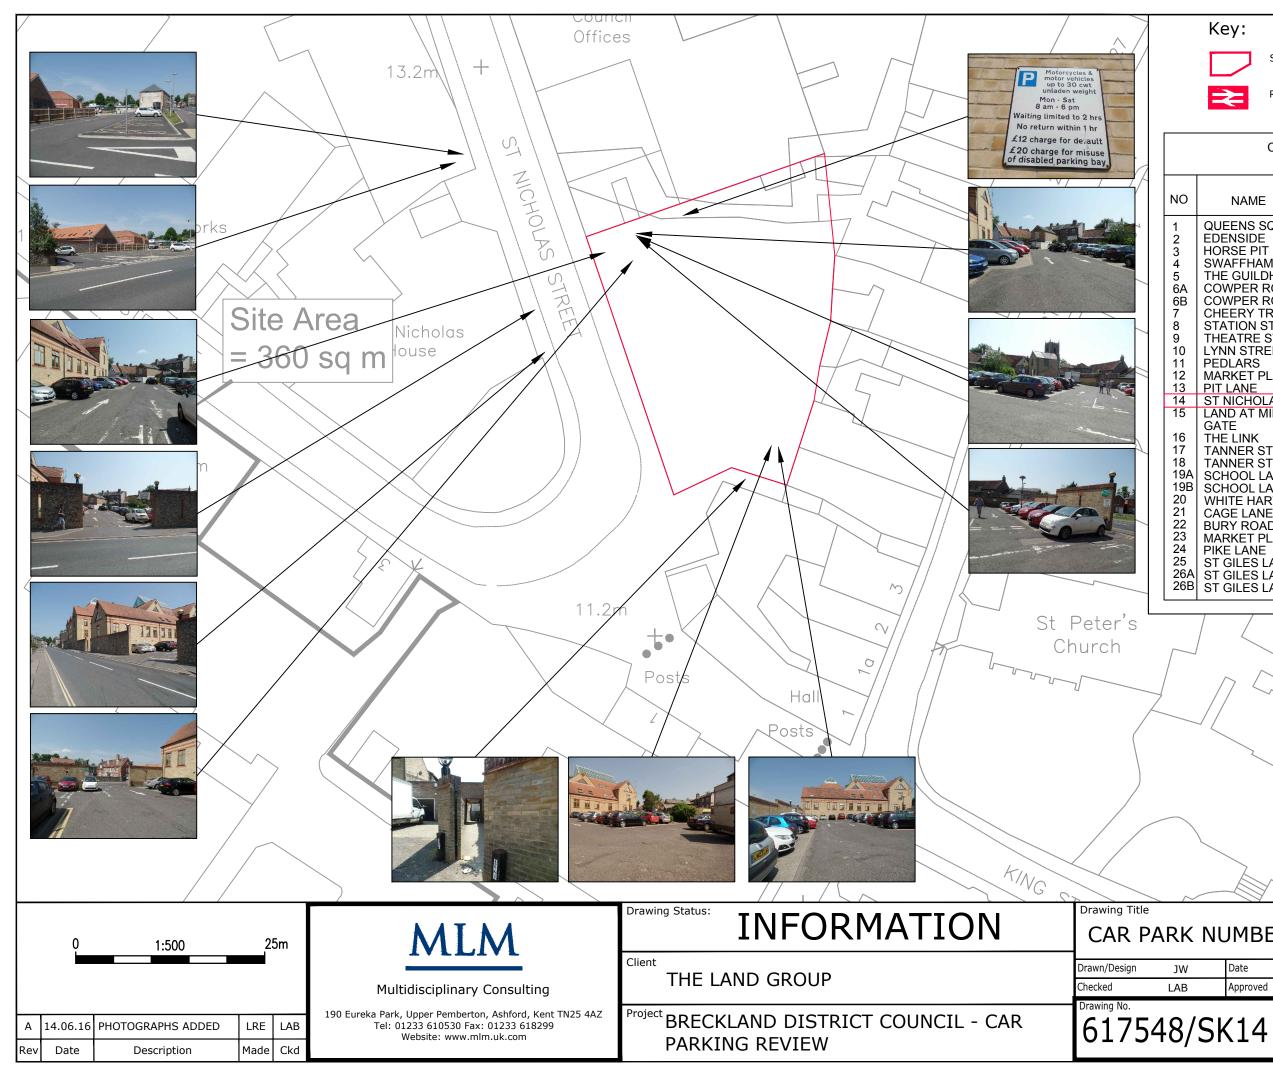

D COPYRIGHT © MLM CONSULTING ENGINEERS LTD CAR PARK NUMBER 14- THETFORD Date 27/04/16 Scales 1:500 @ A3 Approved LAB Rev

Α

| B | Approved | LAB      |        | Rev   |      |
|---|----------|----------|--------|-------|------|
| D | Αρριονεά | LAD      |        | Rev   |      |
| B | Approved | LAB      |        |       |      |
| W | Date     | 27/04/16 | Scales | 1:500 | @ A3 |