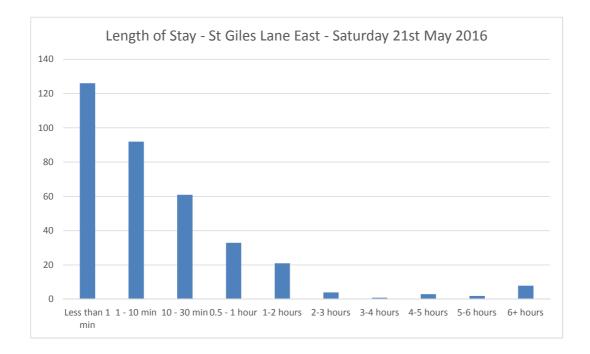

| 14               |
| 17:45 | 4     | 4    | 11           | 14               |
| 18:00 | 5     | 9    | 7            | 18               |
| 18:15 | 2     | 3    | 6            | 19               |
| 18:30 | 1     | 3    | 4            | 21               |
| 18:45 | 3     | 0    | 7            | 18               |









| Parked at 7:00 and leave during the day:          | 7 |
|---------------------------------------------------|---|
| Arrive during the survey however parked at 19:00: | 5 |
| Vehicles not moved during survey:                 | 1 |





| Parked at 7:00 and leave during the day:          | 2 |
|---------------------------------------------------|---|
| Arrive during the survey however parked at 19:00: | 9 |
| Vehicles not moved during survey:                 | 0 |





| Parked at 7:00 and leave during the day:          | 16 |  |
|---------------------------------------------------|----|--|
| Arrive during the survey however parked at 19:00: | 5  |  |
| Vehicles not moved during survey:                 | 3  |  |