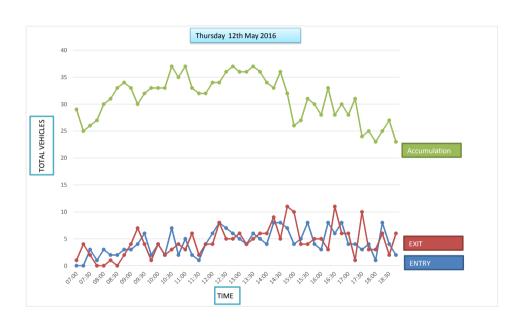

#### Car Park Accumulation

| Car Park Number: | 14                         |
|------------------|----------------------------|
| Site             | St Nicholas Street         |
| Location         | Breckland District Council |
| Date             | Thursday 12/05/2016        |
| Hours:           | 0700-1900                  |

| Cars parked at start |
|----------------------|
| Total No of spaces   |
| Cars parked at end   |

| Hours          | Entry | Exit | Accumulation | Spaces available |
|----------------|-------|------|--------------|------------------|
| 07:00          | 1     | 0    | 12           | 15               |
| 07:15          | 0     | 0    | 12           | 15               |
| 07:30          | 4     | 1    | 15           | 12               |
| 07:45          | 0     | 2    | 13           | 14               |
| 08:00          | 5     | 0    | 18           | 9                |
| 08:15          | 4     | 0    | 22           | 5                |
| 08:30          | 3     | 1    | 24           | 3                |
| 08:45          | 3     | 0    | 27           | 0                |
| 09:00          | 2     | 3    | 26           | 1                |
| 09:15          | 1     | 1    | 26           | 1                |
| 09:30          | 2     | 1    | 27           | 0                |
| 09:45          | 2     | 1    | 28           | -1               |
| 10:00          | 3     | 2    | 29           | -2               |
| 10:15          | 1     | 1    | 29           | -2               |
| 10:30          | 1     | 1    | 29           | -2               |
| 10:45          | 0     | 0    | 29           | -2               |
| 11:00          | 1     | 0    | 30           | -3               |
| 11:15          | 1     | 1    | 30           | -3               |
| 11:30          | 4     | 2    | 32           | -5               |
| 11:45          | 4     | 3    | 33           | -6               |
| 12:00          | 1     | 4    | 30           | -3               |
| 12:15          | 0     | 2    | 28           | -1               |
| 12:30          | 2     | 1    | 29           | -2               |
| 12:45          | 3     | 2    | 30           | -3               |
| 13:00          | 2     | 1    | 31           | -4               |
| 13:15          | 2     | 2    | 31           | -4               |
| 13:30          | 1     | 2    | 30           | -3               |
| 13:45          | 2     | 0    | 32           | -5               |
| 14:00          | 2     | 0    | 34           | -7               |
| 14:15          | 2     | 2    | 34           | -7               |
| 14:30          | 3     | 4    | 33           | -6               |
| 14:45          | 1     | 3    | 31           | -0               |
| 15:00          | 2     | 1    | 32           | -4<br>-5         |
| 15:15          | 0     | 1    | 31           | -4               |
| 15:30          | 0     | 1    | 30           | -4<br>-3         |
| 15:45          | 3     | 1    | 30           | -5               |
| 15:45          | 0     | 3    | 29           | -5<br>-2         |
|                | 1     |      | 25           | 2                |
| 16:15<br>16:30 | 3     | 5 8  | 25           | 7                |
|                | 5     |      |              | 9                |
| 16:45          | 5     | 7    | 18<br>14     | 13               |
| 17:00          |       | 8    |              |                  |
| 17:15          | 6     | 2    | 18           | 9                |
| 17:30          | 3     | 5    | 16           | 11               |
| 17:45          | 6     | 4    | 18           | 9                |
| 18:00          | 4     | 6    | 16           | 11               |
| 18:15          | 4     | 5    | 15           | 12               |
| 18:30          | 2     | 3    | 14           | 13               |
| 18:45          | 5     | 2    | 17           | 10               |

11 26

| Parked at 7:00 and leave during the day:          | 7  |  |
|---------------------------------------------------|----|--|
| Arrive during the survey however parked at 19:00: | 13 |  |
| Vehicles not moved during survey:                 | 4  |  |