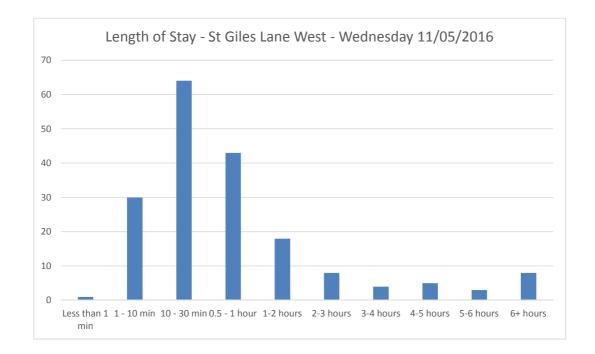

| 10                                                                            | NAME                                                                                                                                                                                                                                                  | TOTAL<br>NO. SPACES                                                              | NO. DISABLED<br>SPACES                                                  |
|-------------------------------------------------------------------------------|-------------------------------------------------------------------------------------------------------------------------------------------------------------------------------------------------------------------------------------------------------|----------------------------------------------------------------------------------|-------------------------------------------------------------------------|
| 1<br>2<br>3<br>4<br>5<br>6<br>6<br>8<br>9<br>10<br>11<br>12<br>13<br>14<br>15 | QUEENS SQUARE<br>EDENSIDE<br>HORSE PIT<br>SWAFFHAM HILL<br>THE GUILDHALL<br>COWPER ROAD<br>COWPER ROAD<br>CHEERY TREE<br>STATION STREET<br>THEATRE STREET<br>LYNN STREET<br>PEDLARS<br>MARKET PLACE<br>PIT LANE<br>ST NICHOLAS ST<br>LAND AT MINISTER | 109<br>46<br>22<br>24<br>93<br>- 163<br>446<br>26<br>266<br>22<br>20<br>58<br>38 | 8<br>2<br>1<br>0<br>5<br>8<br>5<br>0<br>4<br>0<br>0<br>0<br>0<br>0<br>0 |
| 16<br>17<br>19A<br>19B<br>20<br>21<br>22<br>23<br>24<br>25<br>26A<br>26B      | GATE<br>THE LINK<br>TANNER ST NORTH<br>TANNER ST SOUTH<br>SCHOOL LANE(N) –<br>SCHOOL LANE (S) –<br>WHITE HART STREET<br>CAGE LANE<br>BURY ROAD<br>MARKET PLACE<br>PIKE LANE<br>ST GILES LANE (E) –<br>ST GILES LANE (W-A)<br>ST GILES LANE (W-B)      | 30<br>54<br>68<br>]- 77<br>37<br>26<br>36<br>21<br>85<br>39<br>- 64              | 1<br>2<br>2<br>2<br>1<br>0<br>2<br>5<br>3<br>3                          |

| NONAMETOTAL<br>NO. SPACESNO. DISABLED<br>SPACES1QUEENS SQUARE<br>EDENSIDE10982EDENSIDE4623HORSE PIT2214SWAFFHAM HILL2405THE GUILDHALL9356ACOWPER ROAD-1637CHEERY TREE44658STATION STREET26609THEATRE STREET266410LYNN STREET22011PEDLARS20012MARKET PLACE58013PIT LANE014ST NICHOLAS ST38015LAND AT MINISTER<br>GATE016THE LINK30117TANNER ST NORTH<br>GATE5416THE LINK30117TANNER ST SOUTH<br>GATE6819ASCHOOL LANE (S)-20WHITE HART STREET<br>ST GILES LANE (E)3921CAGE LANE<br>GATE3922BURY ROAD3623MARKET PLACE<br>ST GILES LANE (W-A)6426BST GILES LANE (W-A)-26BST GILES LANE (W-B)-                                                         |                                                            |                                                                                                                                                                                                                                                |                                                                     |                                                |
|---------------------------------------------------------------------------------------------------------------------------------------------------------------------------------------------------------------------------------------------------------------------------------------------------------------------------------------------------------------------------------------------------------------------------------------------------------------------------------------------------------------------------------------------------------------------------------------------------------------------------------------------------|------------------------------------------------------------|------------------------------------------------------------------------------------------------------------------------------------------------------------------------------------------------------------------------------------------------|---------------------------------------------------------------------|------------------------------------------------|
| 2   EDENSIDE   46   2     3   HORSE PIT   22   1     4   SWAFFHAM HILL   24   0     5   THE GUILDHALL   93   5     6A   COWPER ROAD   163   8     7   CHEERY TREE   446   5     8   STATION STREET   26   0     9   THEATRE STREET   266   4     10   LYNN STREET   22   0     11   PEDLARS   20   0     12   MARKET PLACE   58   0     13   PIT LANE   0   1     14   ST NICHOLAS ST   38   0     15   LAND AT MINISTER   0   1     17   TANNER ST NORTH   54   2     18   TANNER ST SOUTH   68   3     19A   SCHOOL LANE(N)   77   2     20   WHITE HART STREET   37   2     20   WHITE HART STREET   36   0     21   CAGE LANE   26   1     22 | 10                                                         | NAME                                                                                                                                                                                                                                           | -                                                                   | NO. DISABLED<br>SPACES                         |
| 16 THE LINK 30 1   17 TANNER ST NORTH 54 2   18 TANNER ST SOUTH 68 3   19A SCHOOL LANE(N) 77 2   19B SCHOOL LANE (S) 77 2   20 WHITE HART STREET 37 2   21 CAGE LANE 26 1   22 BURY ROAD 36 0   23 MARKET PLACE 21 2   24 PIKE LANE 85 5   25 ST GILES LANE (E) 39 3   26A ST GILES LANE (W-A) 64 3                                                                                                                                                                                                                                                                                                                                               | 2<br>3<br>4<br>5<br>6<br>8<br>9<br>11<br>12<br>13<br>14    | EDENSIDE<br>HORSE PIT<br>SWAFFHAM HILL<br>THE GUILDHALL<br>COWPER ROAD<br>-<br>COWPER ROAD<br>-<br>CHEERY TREE<br>STATION STREET<br>THEATRE STREET<br>LYNN STREET<br>PEDLARS<br>MARKET PLACE<br>PIT LANE<br>ST NICHOLAS ST<br>LAND AT MINISTER | 46<br>22<br>24<br>93<br>- 163<br>446<br>26<br>266<br>22<br>20<br>58 | 0<br>5<br>8<br>5<br>0<br>4<br>0<br>0<br>0<br>0 |
| 19A   SCHOOL LANE(N)   77   2     19B   SCHOOL LANE (S)   77   2     20   WHITE HART STREET   37   2     21   CAGE LANE   26   1     22   BURY ROAD   36   0     23   MARKET PLACE   21   2     24   PIKE LANE   85   5     25   ST GILES LANE (E)   39   3     26A   ST GILES LANE (W-A)   64   3                                                                                                                                                                                                                                                                                                                                                |                                                            |                                                                                                                                                                                                                                                |                                                                     |                                                |
|                                                                                                                                                                                                                                                                                                                                                                                                                                                                                                                                                                                                                                                   | 17<br>18<br>19A<br>20<br>21<br>22<br>23<br>24<br>25<br>26A | TANNER ST NORTH<br>TANNER ST SOUTH<br>SCHOOL LANE(N) -<br>SCHOOL LANE (S) -<br>WHITE HART STREET<br>CAGE LANE<br>BURY ROAD<br>MARKET PLACE<br>PIKE LANE<br>ST GILES LANE (E) -<br>ST GILES LANE (W-A)                                          | 68<br>]- 77<br>26<br>36<br>21<br>85<br>39<br>- 64                   | 2<br>2<br>1<br>0<br>2<br>5<br>3                |
|                                                                                                                                                                                                                                                                                                                                                                                                                                                                                                                                                                                                                                                   | 1                                                          |                                                                                                                                                                                                                                                |                                                                     |                                                |