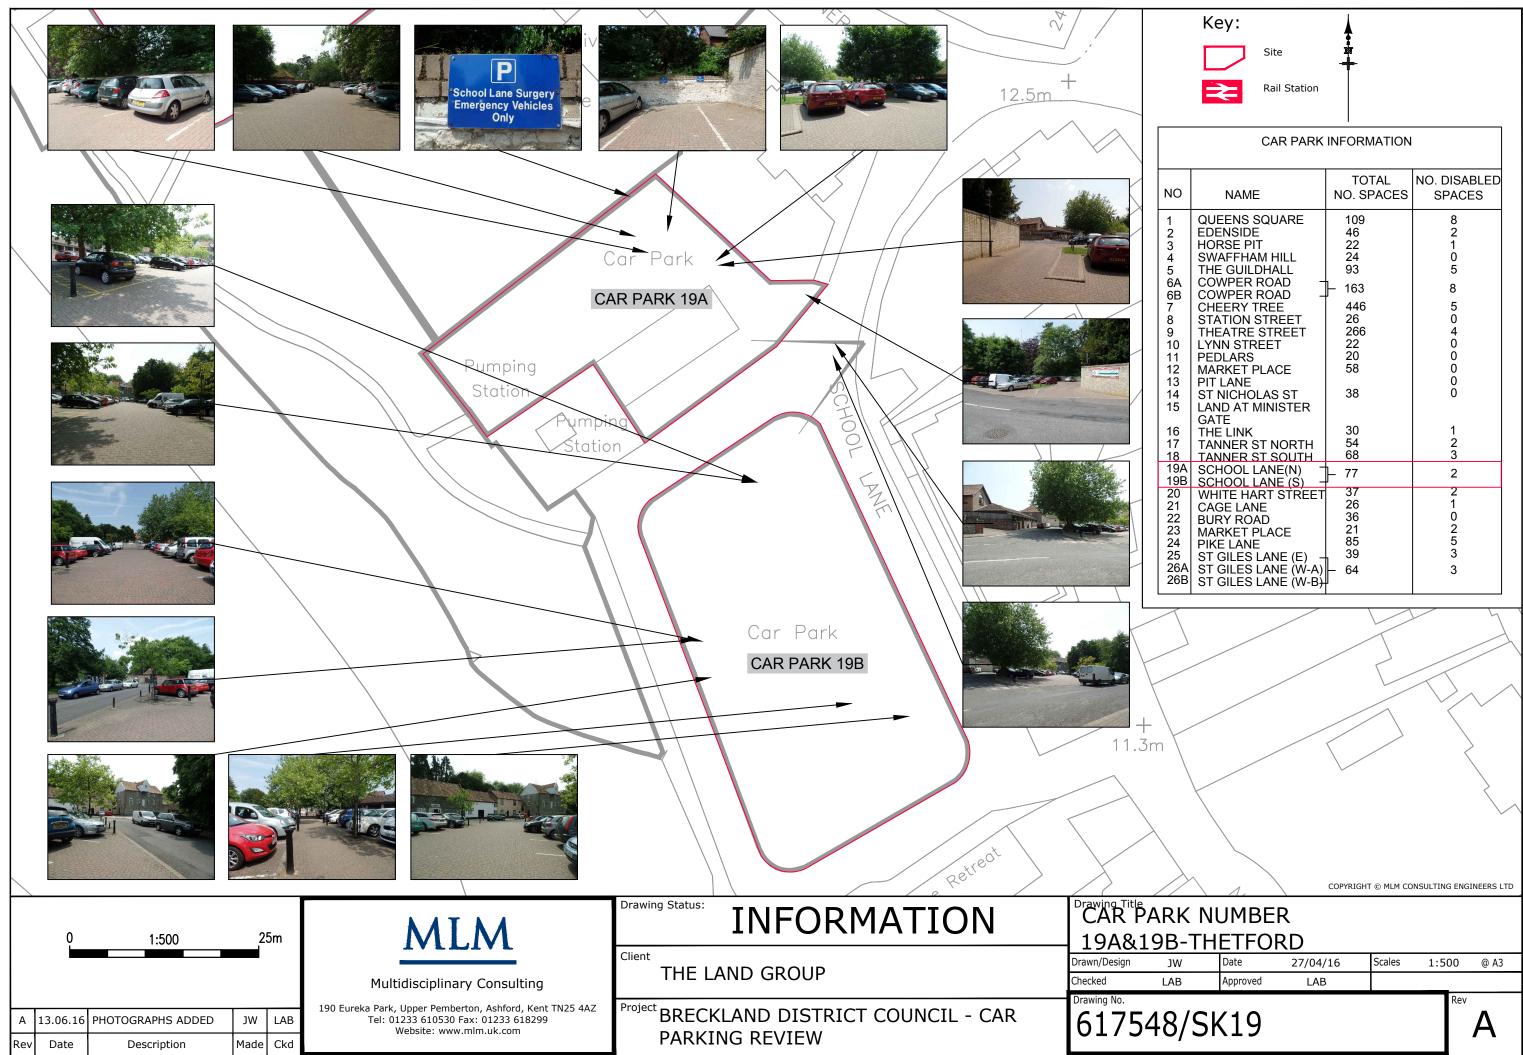

## Key:

Rail Station

CAR PARK INFORMATION

## TOTAL NO. DISABLED NAME NO. SPACES SPACES 109 46 22 24 93 QUEENS SQUARE 8 EDENSIDE HORSE PIT SWAFFHAM HILL 2 1 0 THE GUILDHALL 5

|     | COWPER ROAD –<br>COWPER ROAD –<br>CHEERY TREE<br>STATION STREET<br>THEATRE STREET<br>LYNN STREET<br>PEDLARS<br>MARKET PLACE<br>PIT LANE                                                                                                                             | - 163<br>446<br>26<br>266<br>22<br>20<br>58                        | 5<br>8<br>5<br>0<br>4<br>0<br>0<br>0<br>0      |
|-----|---------------------------------------------------------------------------------------------------------------------------------------------------------------------------------------------------------------------------------------------------------------------|--------------------------------------------------------------------|------------------------------------------------|
|     | ST NICHOLAS ST                                                                                                                                                                                                                                                      | 38                                                                 | 0                                              |
| 4 M | LAND AT MINISTER<br>GATE<br>THE LINK<br>TANNER ST NORTH<br>TANNER ST SOUTH<br>SCHOOL LANE(N) –<br>SCHOOL LANE(S) –<br>WHITE HART STREET<br>CAGE LANE<br>BURY ROAD<br>MARKET PLACE<br>PIKE LANE<br>ST GILES LANE (E) –<br>ST GILES LANE (W-A)<br>ST GILES LANE (W-B) | 30<br>54<br>68<br>- 77<br>37<br>26<br>36<br>21<br>85<br>39<br>- 64 | 1<br>2<br>2<br>2<br>1<br>0<br>2<br>5<br>3<br>3 |
|     |                                                                                                                                                                                                                                                                     |                                                                    |                                                |
|     |                                                                                                                                                                                                                                                                     | ing's<br>ouse                                                      |                                                |

| 10                                                                            | NAME                                                                                                                                                                                                                                                  | TOTAL<br>NO. SPACES                                                              | NO. DISABLED<br>SPACES                                                  |
|-------------------------------------------------------------------------------|-------------------------------------------------------------------------------------------------------------------------------------------------------------------------------------------------------------------------------------------------------|----------------------------------------------------------------------------------|-------------------------------------------------------------------------|
| 1<br>2<br>3<br>4<br>5<br>6<br>6<br>8<br>9<br>10<br>11<br>12<br>13<br>14<br>15 | QUEENS SQUARE<br>EDENSIDE<br>HORSE PIT<br>SWAFFHAM HILL<br>THE GUILDHALL<br>COWPER ROAD<br>COWPER ROAD<br>CHEERY TREE<br>STATION STREET<br>THEATRE STREET<br>LYNN STREET<br>PEDLARS<br>MARKET PLACE<br>PIT LANE<br>ST NICHOLAS ST<br>LAND AT MINISTER | 109<br>46<br>22<br>24<br>93<br>- 163<br>446<br>26<br>266<br>22<br>20<br>58<br>38 | 8<br>2<br>1<br>0<br>5<br>8<br>5<br>0<br>4<br>0<br>0<br>0<br>0<br>0<br>0 |
| 16<br>17<br>19A<br>19B<br>20<br>21<br>22<br>23<br>24<br>25<br>26A<br>26B      | GATE<br>THE LINK<br>TANNER ST NORTH<br>TANNER ST SOUTH<br>SCHOOL LANE(N) –<br>SCHOOL LANE (S) –<br>WHITE HART STREET<br>CAGE LANE<br>BURY ROAD<br>MARKET PLACE<br>PIKE LANE<br>ST GILES LANE (E) –<br>ST GILES LANE (W-A)<br>ST GILES LANE (W-B)      | 30<br>54<br>68<br>]- 77<br>37<br>26<br>36<br>21<br>85<br>39<br>- 64              | 1<br>2<br>2<br>2<br>1<br>0<br>2<br>5<br>3<br>3                          |