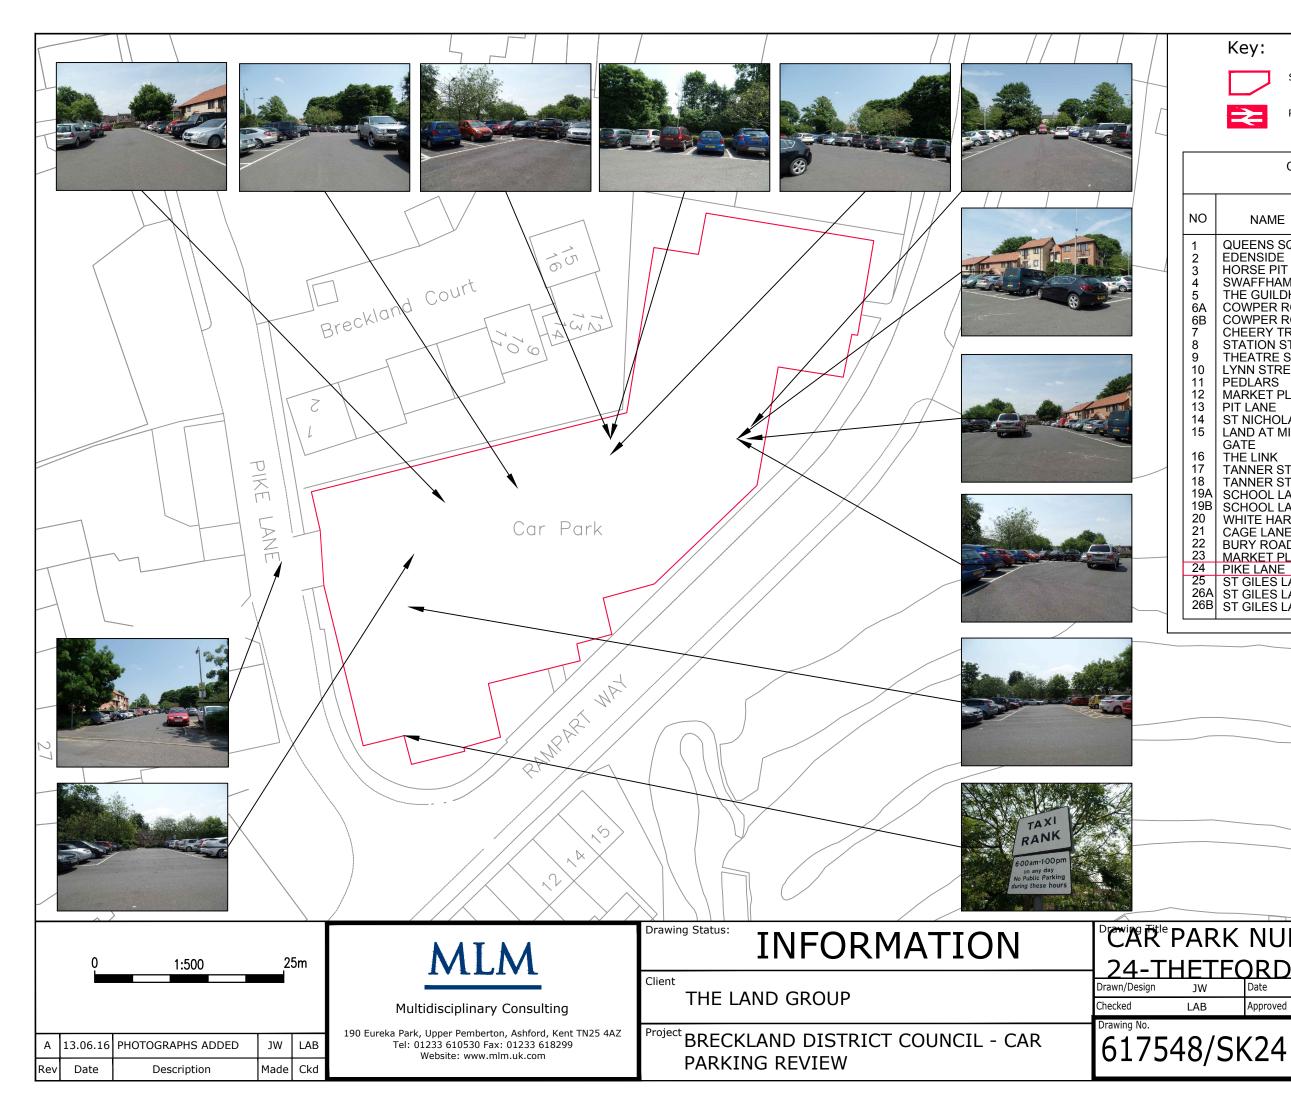

D COPYRIGHT © MLM CONSULTING ENGINEERS LTD CAR PARK NUMBER 14- THETFORD Date 27/04/16 Scales 1:500 @ A3 Approved LAB Rev

Α

| 10                                                                            | NAME                                                                                                                                                                                                                                                  | TOTAL<br>NO. SPACES                                                              | NO. DISABLED<br>SPACES                                                  |
|-------------------------------------------------------------------------------|-------------------------------------------------------------------------------------------------------------------------------------------------------------------------------------------------------------------------------------------------------|----------------------------------------------------------------------------------|-------------------------------------------------------------------------|
| 1<br>2<br>3<br>4<br>5<br>6<br>6<br>8<br>9<br>10<br>11<br>12<br>13<br>14<br>15 | QUEENS SQUARE<br>EDENSIDE<br>HORSE PIT<br>SWAFFHAM HILL<br>THE GUILDHALL<br>COWPER ROAD<br>COWPER ROAD<br>CHEERY TREE<br>STATION STREET<br>THEATRE STREET<br>LYNN STREET<br>PEDLARS<br>MARKET PLACE<br>PIT LANE<br>ST NICHOLAS ST<br>LAND AT MINISTER | 109<br>46<br>22<br>24<br>93<br>- 163<br>446<br>26<br>266<br>22<br>20<br>58<br>38 | 8<br>2<br>1<br>0<br>5<br>8<br>5<br>0<br>4<br>0<br>0<br>0<br>0<br>0<br>0 |
| 16<br>17<br>19A<br>19B<br>20<br>21<br>22<br>23<br>24<br>25<br>26A<br>26B      | GATE<br>THE LINK<br>TANNER ST NORTH<br>TANNER ST SOUTH<br>SCHOOL LANE(N) –<br>SCHOOL LANE (S) –<br>WHITE HART STREET<br>CAGE LANE<br>BURY ROAD<br>MARKET PLACE<br>PIKE LANE<br>ST GILES LANE (E) –<br>ST GILES LANE (W-A)<br>ST GILES LANE (W-B)      | 30<br>54<br>68<br>]- 77<br>37<br>26<br>36<br>21<br>85<br>39<br>- 64              | 1<br>2<br>2<br>2<br>1<br>0<br>2<br>5<br>3<br>3                          |