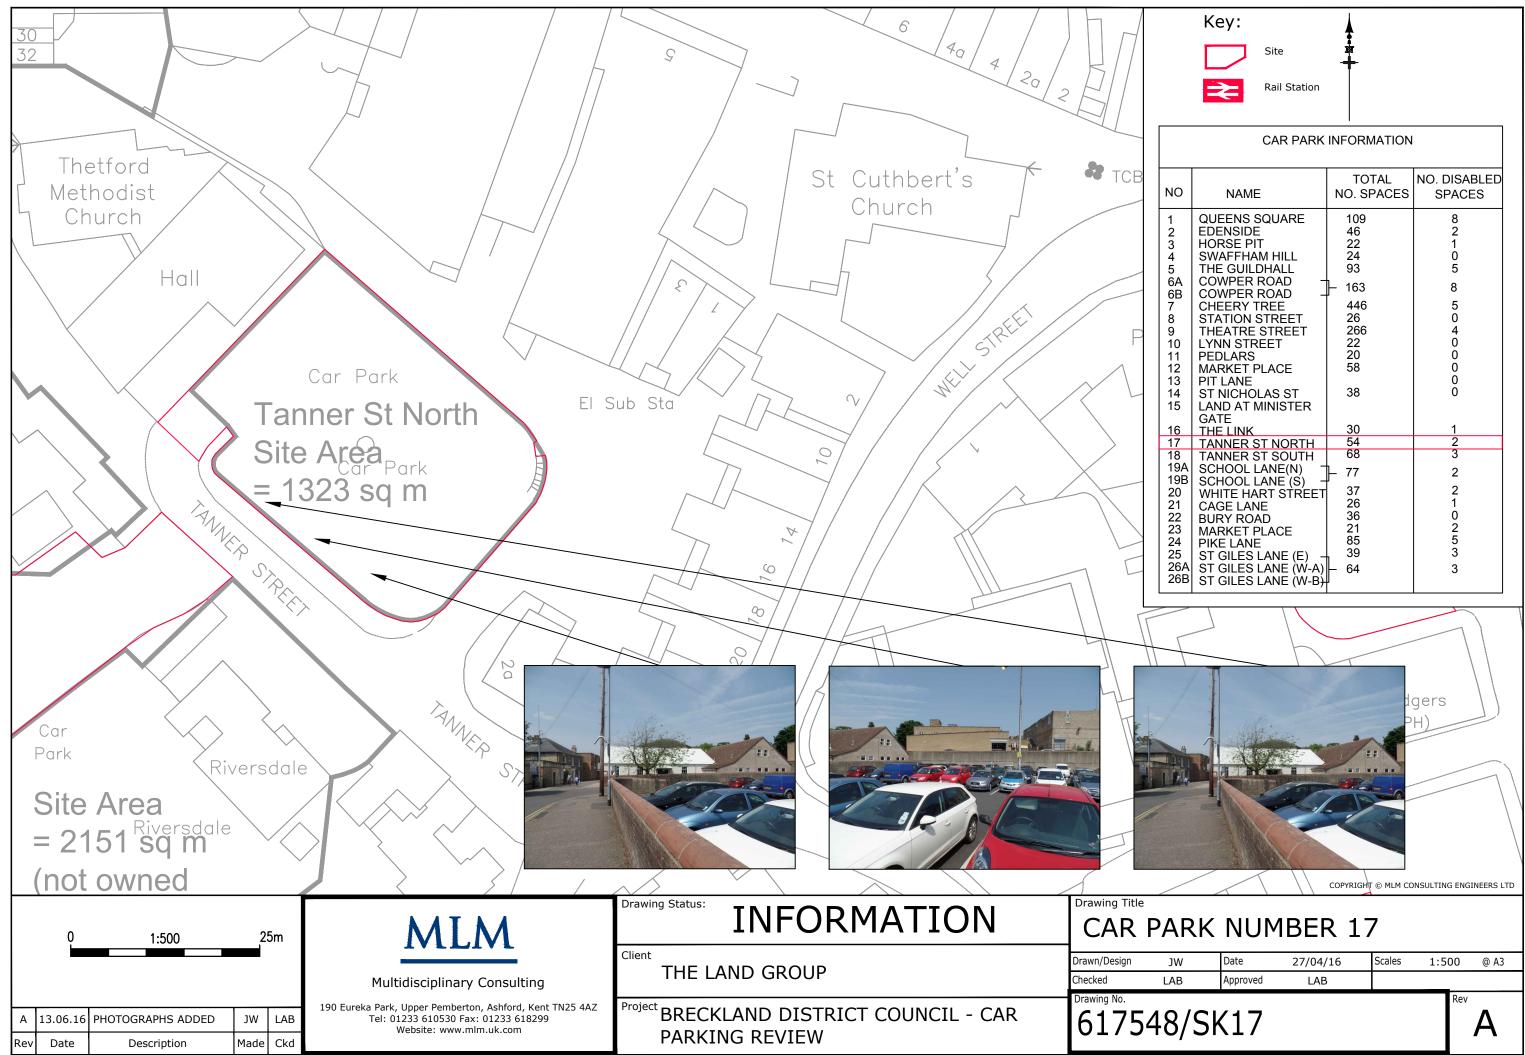

| 10                                                                            | NAME                                                                                                                                                                                                                                                  | TOTAL<br>NO. SPACES                                                              | NO. DISABLED<br>SPACES                                                  |
|-------------------------------------------------------------------------------|-------------------------------------------------------------------------------------------------------------------------------------------------------------------------------------------------------------------------------------------------------|----------------------------------------------------------------------------------|-------------------------------------------------------------------------|
| 1<br>2<br>3<br>4<br>5<br>6<br>6<br>8<br>9<br>10<br>11<br>12<br>13<br>14<br>15 | QUEENS SQUARE<br>EDENSIDE<br>HORSE PIT<br>SWAFFHAM HILL<br>THE GUILDHALL<br>COWPER ROAD<br>COWPER ROAD<br>CHEERY TREE<br>STATION STREET<br>THEATRE STREET<br>LYNN STREET<br>PEDLARS<br>MARKET PLACE<br>PIT LANE<br>ST NICHOLAS ST<br>LAND AT MINISTER | 109<br>46<br>22<br>24<br>93<br>- 163<br>446<br>26<br>266<br>22<br>20<br>58<br>38 | 8<br>2<br>1<br>0<br>5<br>8<br>5<br>0<br>4<br>0<br>0<br>0<br>0<br>0<br>0 |
| 16<br>17<br>19A<br>19B<br>20<br>21<br>22<br>23<br>24<br>25<br>26A<br>26B      | GATE<br>THE LINK<br>TANNER ST NORTH<br>TANNER ST SOUTH<br>SCHOOL LANE(N) –<br>SCHOOL LANE (S) –<br>WHITE HART STREET<br>CAGE LANE<br>BURY ROAD<br>MARKET PLACE<br>PIKE LANE<br>ST GILES LANE (E) –<br>ST GILES LANE (W-A)<br>ST GILES LANE (W-B)      | 30<br>54<br>68<br>]- 77<br>37<br>26<br>36<br>21<br>85<br>39<br>- 64              | 1<br>2<br>2<br>2<br>1<br>0<br>2<br>5<br>3<br>3                          |

| B | Approved | LAB      |        | Rev   |      |
|---|----------|----------|--------|-------|------|
| D | Αρριονεά | LAD      |        | Rev   |      |
| B | Approved | LAB      |        |       |      |
| W | Date     | 27/04/16 | Scales | 1:500 | @ A3 |