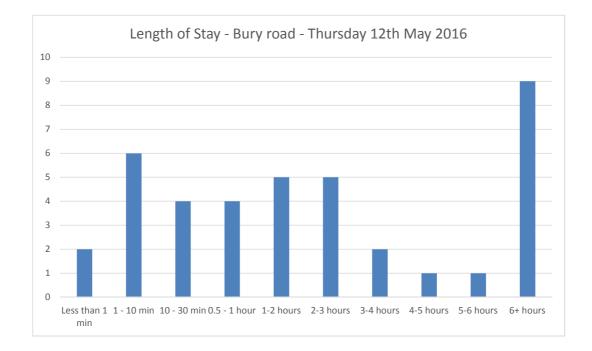

#### Car Park Accumulation

| Car Park Number: | 14                         |
|------------------|----------------------------|
| Site             | St Nicholas Street         |
| Location         | Breckland District Council |
| Date             | Thursday 12/05/2016        |
| Hours:           | 0700-1900                  |

| Cars parked at start |
|----------------------|
| Total No of spaces   |
| Cars parked at end   |

| Hours          | Entry | Exit | Accumulation | Spaces available |
|----------------|-------|------|--------------|------------------|
| 07:00          | 1     | 0    | 12           | 15               |
| 07:15          | 0     | 0    | 12           | 15               |
| 07:30          | 4     | 1    | 15           | 12               |
| 07:45          | 0     | 2    | 13           | 14               |
| 08:00          | 5     | 0    | 18           | 9                |
| 08:15          | 4     | 0    | 22           | 5                |
| 08:30          | 3     | 1    | 24           | 3                |
| 08:45          | 3     | 0    | 27           | 0                |
| 09:00          | 2     | 3    | 26           | 1                |
| 09:15          | 1     | 1    | 26           | 1                |
| 09:30          | 2     | 1    | 27           | 0                |
| 09:45          | 2     | 1    | 28           | -1               |
| 10:00          | 3     | 2    | 29           | -2               |
| 10:15          | 1     | 1    | 29           | -2               |
| 10:30          | 1     | 1    | 29           | -2               |
| 10:45          | 0     | 0    | 29           | -2               |
| 11:00          | 1     | 0    | 30           | -3               |
| 11:15          | 1     | 1    | 30           | -3               |
| 11:30          | 4     | 2    | 32           | -5               |
| 11:45          | 4     | 3    | 33           | -6               |
| 12:00          | 1     | 4    | 30           | -3               |
| 12:15          | 0     | 2    | 28           | -1               |
| 12:30          | 2     | 1    | 29           | -2               |
| 12:45          | 3     | 2    | 30           | -3               |
| 13:00          | 2     | 1    | 31           | -4               |
| 13:15          | 2     | 2    | 31           | -4               |
| 13:30          | 1     | 2    | 30           | -3               |
| 13:45          | 2     | 0    | 32           | -5               |
| 14:00          | 2     | 0    | 34           | -7               |
| 14:15          | 2     | 2    | 34           | -7               |
| 14:30          | 3     | 4    | 33           | -6               |
| 14:45          | 1     | 3    | 31           | -0               |
| 15:00          | 2     | 1    | 32           | -4<br>-5         |
| 15:15          | 0     | 1    | 31           | -4               |
| 15:30          | 0     | 1    | 30           | -4<br>-3         |
| 15:45          | 3     | 1    | 30           | -5               |
| 15:45          | 0     | 3    | 29           | -5<br>-2         |
|                | 1     |      | 25           | 2                |
| 16:15<br>16:30 | 3     | 5 8  | 25           | 7                |
|                | 5     |      |              | 9                |
| 16:45          | 5     | 7    | 18<br>14     | 13               |
| 17:00          |       | 8    |              |                  |
| 17:15          | 6     | 2    | 18           | 9                |
| 17:30          | 3     | 5    | 16           | 11               |
| 17:45          | 6     | 4    | 18           | 9                |
| 18:00          | 4     | 6    | 16           | 11               |
| 18:15          | 4     | 5    | 15           | 12               |
| 18:30          | 2     | 3    | 14           | 13               |
| 18:45          | 5     | 2    | 17           | 10               |