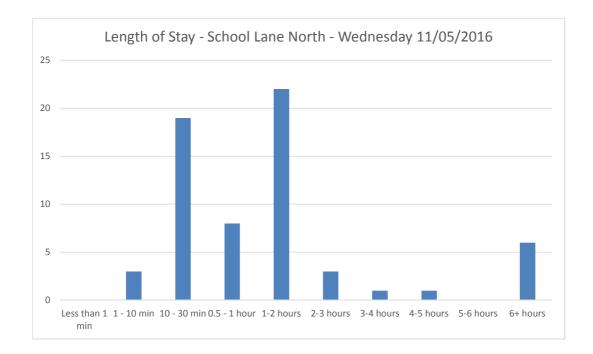

#### **Car Park Accumulation**

| Car Park Number: | 14                         |
|------------------|----------------------------|
| Site             | St Nicholas Street         |
| Location         | Breckland District Council |
| Date             | Wednesday 11/05/2016       |
| Hours:           | 0700-1900                  |
|                  |                            |

| Cars parked at start |  |
|----------------------|--|
| Total No of spaces   |  |
| Cars parked at end   |  |

Г

| Hours          | Entry | Exit | Accumulation | Spaces available |
|----------------|-------|------|--------------|------------------|
| 07:00          | 0     | 0    | 13           | 25               |
| 07:15          | 2     | 1    | 14           | 24               |
| 07:30          | 4     | 0    | 18           | 20               |
| 07:45          | 2     | 0    | 20           | 18               |
| 08:00          | 2     | 0    | 22           | 16               |
| 08:15          | 3     | 0    | 25           | 13               |
| 08:30          | 4     | 1    | 28           | 10               |
| 08:45          | 3     | 1    | 30           | 8                |
| 09:00          | 3     | 0    | 33           | 5                |
| 09:15          | 1     | 1    | 33           | 5                |
| 09:30          | 2     | 1    | 34           | 4                |
| 09:45          | 1     | 1    | 34           | 4                |
| 10:00          | 1     | 1    | 34           | 4                |
| 10:15          | 3     | 2    | 35           | 3                |
| 10:30          | 2     | 2    | 35           | 3                |
| 10:45          | 1     | 1    | 35           | 3                |
| 11:00          | 3     | 2    | 36           | 2                |
| 11:15          | 1     | 1    | 36           | 2                |
| 11:30          | 2     | 1    | 37           | 1                |
| 11:45          | 1     | 0    | 38           | 0                |
| 12:00          | 2     | 0    | 40           | -2               |
| 12:15          | 1     | 1    | 40           | -2               |
| 12:30          | 3     | 4    | 39           | -1               |
| 12:45          | 4     | 4    | 39           | -1               |
| 13:00          | 4     | 3    | 33           | 1                |
| 13:15          | 1     | 2    | 36           | 2                |
| 13:30          | 2     | 1    | 30           | 1                |
| 13:45          | 1     | 0    | 38           | 0                |
| 13:43          | 2     | 1    | 39           | -1               |
| 14:15          | 0     | 3    | 39           | 2                |
| 14:30          | 0     | 0    | 36           | 2                |
| 14:45          | 3     | 4    | 35           | 3                |
|                | 3     | 2    |              | 4                |
| 15:00<br>15:15 | 2     | 2    | 34<br>34     | 4                |
|                |       |      | -            |                  |
| 15:30          | 4 3   | 1 4  | 37<br>36     | 1 2              |
| 15:45          | -     |      |              |                  |
| 16:00          | 2     | 3    | 35           | 3                |
| 16:15          | 2     |      | 35           | 3                |
| 16:30          | 0     | 4    | 31           | 7                |
| 16:45          | 6     | 6    | 31           | 7                |
| 17:00          | 3     | 10   | 24           | 14               |
| 17:15          | 4     | 6    | 22           | 16               |
| 17:30          | 7     | 2    | 27           | 11               |
| 17:45          | 3     | 6    | 24           | 14               |
| 18:00          | 1     | 5    | 20           | 18               |
| 18:15          | 4     | 4    | 20           | 18               |
| 18:30          | 4     | 3    | 21           | 17               |
| 18:45          | 2     | 3    | 20           | 18               |