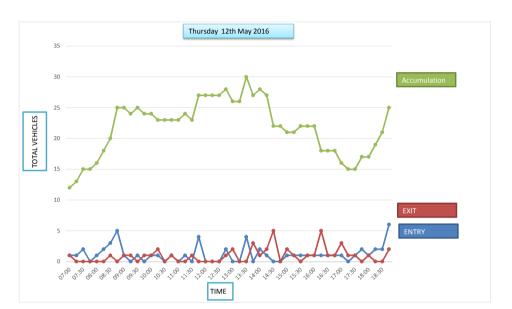

#### **Car Park Accumulation**

| Car Park Number: | 14                         |
|------------------|----------------------------|
| Site             | St Nicholas Street         |
| Location         | Breckland District Council |
| Date             | Wednesday 11/05/2016       |
| Hours:           | 0700-1900                  |
|                  |                            |

| Cars parked at start |  |
|----------------------|--|
| Total No of spaces   |  |
| Cars parked at end   |  |

Г

| Hours          | Entry | Exit | Accumulation | Spaces available |
|----------------|-------|------|--------------|------------------|
| 07:00          | 0     | 0    | 13           | 25               |
| 07:15          | 2     | 1    | 14           | 24               |
| 07:30          | 4     | 0    | 18           | 20               |
| 07:45          | 2     | 0    | 20           | 18               |
| 08:00          | 2     | 0    | 22           | 16               |
| 08:15          | 3     | 0    | 25           | 13               |
| 08:30          | 4     | 1    | 28           | 10               |
| 08:45          | 3     | 1    | 30           | 8                |
| 09:00          | 3     | 0    | 33           | 5                |
| 09:15          | 1     | 1    | 33           | 5                |
| 09:30          | 2     | 1    | 34           | 4                |
| 09:45          | 1     | 1    | 34           | 4                |
| 10:00          | 1     | 1    | 34           | 4                |
| 10:15          | 3     | 2    | 35           | 3                |
| 10:30          | 2     | 2    | 35           | 3                |
| 10:45          | 1     | 1    | 35           | 3                |
| 11:00          | 3     | 2    | 36           | 2                |
| 11:15          | 1     | 1    | 36           | 2                |
| 11:30          | 2     | 1    | 37           | 1                |
| 11:45          | 1     | 0    | 38           | 0                |
| 12:00          | 2     | 0    | 40           | -2               |
| 12:15          | 1     | 1    | 40           | -2               |
| 12:30          | 3     | 4    | 39           | -1               |
| 12:45          | 4     | 4    | 39           | -1               |
| 13:00          | 4     | 3    | 33           | 1                |
| 13:15          | 1     | 2    | 36           | 2                |
| 13:30          | 2     | 1    | 30           | 1                |
| 13:45          | 1     | 0    | 38           | 0                |
| 13:43          | 2     | 1    | 39           | -1               |
| 14:15          | 0     | 3    | 39           | 2                |
| 14:30          | 0     | 0    | 36           | 2                |
| 14:45          | 3     | 4    | 35           | 3                |
|                | 3     | 2    |              | 4                |
| 15:00<br>15:15 | 2     | 2    | 34<br>34     | 4                |
|                |       |      | -            |                  |
| 15:30          | 4 3   | 1 4  | 37<br>36     | 1 2              |
| 15:45          | -     |      |              |                  |
| 16:00          | 2     | 3    | 35           | 3                |
| 16:15          | 2     |      | 35           | 3                |
| 16:30          | 0     | 4    | 31           | 7                |
| 16:45          | 6     | 6    | 31           | 7                |
| 17:00          | 3     | 10   | 24           | 14               |
| 17:15          | 4     | 6    | 22           | 16               |
| 17:30          | 7     | 2    | 27           | 11               |
| 17:45          | 3     | 6    | 24           | 14               |
| 18:00          | 1     | 5    | 20           | 18               |
| 18:15          | 4     | 4    | 20           | 18               |
| 18:30          | 4     | 3    | 21           | 17               |
| 18:45          | 2     | 3    | 20           | 18               |