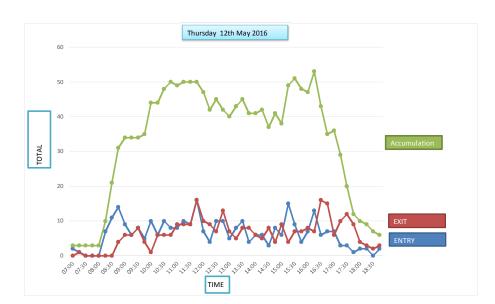

#### **Car Park Accumulation**

| Car Park Number: | 14                         |
|------------------|----------------------------|
| Site             | St Nicholas Street         |
| Location         | Breckland District Council |
| Date             | Saturday 14/05/2016        |
| Hours:           | 0700-1900                  |
|                  |                            |

| Cars parked at start |
|----------------------|
| Total No of spaces   |
| Cars parked at end   |

| 07.00101413 $07.15$ 001413 $07.30$ 001413 $07.45$ 101512 $08.00$ 41189 $08.15$ 011710 $08.30$ 111710 $08.45$ 40216 $09.00$ 21225 $09.15$ 51261 $09.30$ 8430-3 $09.45$ 4133-6 $10.00$ 5434-7 $10.15$ 7437-10 $10.30$ 1632-5 $10.45$ 4729-2 $11.00$ 6530-3 $11.15$ 8632-5 $11.30$ 3134-7 $11.45$ 3730-3 $12.00$ 6333-6 $12.15$ 8536-9 $12.30$ 8341-14 $12.45$ 2439-12 $13.00$ 2633-6 $13.45$ 1430-3 $14.00$ 18234 $14.15$ 21243 $14.30$ 2230-3 $15.15$ 23261 $15.45$ 2<                                                                                                                                                                                                                                                                                                                     | Hours          | Entry | Exit | Accumulation | Spaces available |
|-------------------------------------------------------------------------------------------------------------------------------------------------------------------------------------------------------------------------------------------------------------------------------------------------------------------------------------------------------------------------------------------------------------------------------------------------------------------------------------------------------------------------------------------------------------------------------------------------------------------------------------------------------------------------------------------------------------------------------------------------------------------------------------------|----------------|-------|------|--------------|------------------|
| 07:30001413 $07:45$ 101512 $08:00$ 41189 $08:15$ 011710 $08:30$ 111710 $08:45$ 40216 $09:00$ 21225 $09:15$ 51261 $09:30$ 8430-3 $09:45$ 4133-6 $10:00$ 5434-7 $10:15$ 7437-10 $10:30$ 1632-5 $10:45$ 4729-2 $11:00$ 6530-3 $11:15$ 8632-5 $11:30$ 3134-7 $11:45$ 3730-3 $12:00$ 6333-6 $12:15$ 8536-9 $12:30$ 8341-14 $12:45$ 2439-12 $13:00$ 4637-10 $13:15$ 22237-10 $13:30$ 2633-6 $13:45$ 1430-3 $14:40$ 1130-3-3 $14:45$ 31261 $15:15$ 2230-3 $15:15$ 23261 $16:45$ <                                                                                                                                                                                                                                                                                                                | 07:00          | 1     | 0    | 14           | 13               |
| 07:45101512 $08:00$ 41189 $08:15$ 011710 $08:30$ 111710 $08:30$ 21216 $09:00$ 21225 $09:15$ 51261 $09:30$ 8430-3 $09:45$ 4133-6 $10:00$ 5434-7 $10:15$ 7437-10 $10:30$ 1632-5 $10:45$ 4729-2 $11:00$ 6530-3 $11:15$ 8632-5 $11:30$ 3134-7 $11:45$ 3730-3 $12:00$ 6333-6 $12:15$ 8536-9 $12:30$ 8341-14 $12:45$ 2439-12 $13:00$ 4637-10 $13:30$ 2633-6 $13:45$ 1430-3 $14:30$ 22230-3 $15:30$ 1130-3 $15:30$ 1130-3 $15:30$ 1130-3 $15:30$ 1130-3 $15:30$ 113-3 $17:30$ <td>07:15</td> <td>0</td> <td>0</td> <td>14</td> <td>13</td>                                                                                                                                                                                                                                                       | 07:15          | 0     | 0    | 14           | 13               |
| 08:0041189 $08:15$ 011710 $08:30$ 111710 $08:30$ 111710 $08:45$ 40216 $09:00$ 21225 $09:15$ 51261 $09:30$ 8430-3 $09:45$ 4133-6 $10:00$ 5434-7 $10:15$ 7437-10 $10:30$ 1632-5 $10:45$ 4729-2 $11:00$ 6530-3 $11:15$ 8632-5 $11:30$ 3134-7 $11:45$ 3730-3 $12:10$ 6333-6 $12:15$ 8536-9 $12:30$ 8341-14 $12:45$ 2439-12 $13:00$ 4637-10 $13:15$ 2237-10 $13:30$ 2633-6 $13:45$ 1430-3 $14:40$ 11330-3 $14:40$ 222243 $14:45$ 31261 $15:15$ 23261 $16:00$ 4628-1 $16:30$ <td>07:30</td> <td>0</td> <td>0</td> <td>14</td> <td>13</td>                                                                                                                                                                                                                                                       | 07:30          | 0     | 0    | 14           | 13               |
| 08:15011710 $08:30$ 1111710 $08:30$ 111710 $08:30$ 11225 $09:00$ 21225 $09:15$ 51261 $09:30$ 8430-3 $09:45$ 4133-6 $10:00$ 5434-7 $10:15$ 7437-10 $10:30$ 1632-5 $10:45$ 4729-2 $11:00$ 6530-3 $11:15$ 8632-5 $11:30$ 3134-7 $11:45$ 3730-3 $12:00$ 6333-6 $12:15$ 8536-9 $12:30$ 8341-14 $12:45$ 2439-12 $13:00$ 4637-10 $13:15$ 2237-10 $13:30$ 2633-6 $13:45$ 1430-3 $14:40$ 1130-3 $15:45$ 2329-2 $16:00$ 46270 $16:15$ 2329-2 $16:00$ 4628-1 $16:30$ 55261 $16:45$ </td <td>07:45</td> <td>1</td> <td>0</td> <td>15</td> <td>12</td>                                                                                                                                                                                                                                                 | 07:45          | 1     | 0    | 15           | 12               |
| 08:30111710 $08:45$ 40216 $09:00$ 21225 $09:15$ 51261 $09:30$ 8430-3 $09:45$ 4133-6 $10:00$ 5434-7 $10:15$ 7437-10 $10:30$ 1632-5 $10:45$ 4729-2 $11:00$ 6530-3 $11:15$ 8632-5 $11:30$ 3134-7 $11:45$ 3730-3 $12:15$ 8536-9 $12:30$ 8341-14 $12:45$ 2439-12 $13:00$ 4637-10 $13:30$ 2633-6 $13:45$ 1430-3 $14:45$ 31261 $14:50$ 21243 $14:45$ 31261 $15:30$ 1130-3 $15:30$ 1130-3 $15:30$ 1130-3 $15:30$ 1130-3 $15:30$ 1130-3 $15:30$ 5261 $16:30$ 55261 $16:30$ 55<                                                                                                                                                                                                                                                                                                                     | 08:00          | 4     | 1    | 18           | 9                |
| 08:4540216 $09:00$ 21225 $09:15$ 51261 $09:30$ 8430-3 $09:45$ 4133-6 $10:00$ 5434-7 $10:15$ 7437-10 $10:30$ 1632-5 $10:45$ 4729-2 $11:00$ 6530-3 $11:15$ 8632-5 $11:30$ 3134-7 $11:45$ 3730-3 $12:15$ 8536-9 $12:30$ 8341-14 $12:45$ 2439-12 $13:00$ 4637-10 $13:15$ 2237-10 $13:30$ 2633-6 $13:45$ 1430-3 $14:00$ 18234 $14:30$ 22243 $14:30$ 2230-3 $15:30$ 1130-3 $15:30$ 1130-3 $15:30$ 23261 $16:30$ 55261 $16:45$ 628-1 $17:30$ 3330-3 $17:45$ 4628-1 $17:45$ 46 <td>08:15</td> <td>0</td> <td>1</td> <td>17</td> <td>10</td>                                                                                                                                                                                                                                                       | 08:15          | 0     | 1    | 17           | 10               |
| 09:0021225 $09:15$ 51261 $09:30$ 8430-3 $09:45$ 4133-6 $10:00$ 5434-7 $10:15$ 7437-10 $10:30$ 1632-5 $10:45$ 4729-2 $11:00$ 6530-3 $11:15$ 8632-5 $11:30$ 3134-7 $11:45$ 3730-3 $12:00$ 6333-6 $12:15$ 8536-9 $12:30$ 8341-14 $12:45$ 2439-12 $13:00$ 4637-10 $13:30$ 2633-6 $13:45$ 1430-3 $14:00$ 18234 $14:15$ 21243 $14:30$ 22243 $14:30$ 23261 $15:30$ 1130-3 $15:45$ 23261 $16:30$ 55261 $16:45$ 6230-3 $17:30$ 3330-3 $17:45$ 4628-1 $17:45$ 4628-1 $16:30$ 5<                                                                                                                                                                                                                                                                                                                     | 08:30          | 1     | 1    | 17           | 10               |
| 09:1551 $26$ 1 $09:30$ 8430-3 $09:45$ 4133-6 $10:00$ 5434-7 $10:15$ 7437-10 $10:30$ 1632-5 $10:45$ 4729-2 $11:00$ 6530-3 $11:15$ 8632-5 $11:30$ 3134-7 $11:45$ 8632-5 $11:30$ 3134-7 $11:45$ 8536-9 $12:00$ 6333-6 $12:15$ 8536-9 $12:30$ 8341-14 $12:45$ 2439-12 $13:00$ 4637-10 $13:15$ 2237-10 $13:30$ 2633-6 $13:45$ 1430-3 $14:00$ 18234 $14:15$ 21243 $14:30$ 22230-3 $15:30$ 4030-3 $15:45$ 2329-2 $16:00$ 46270 $16:15$ 23261 $16:30$ 55261 $16:45$ 6230-3 $17:30$ <                                                                                                                                                                                                                                                                                                              | 08:45          | 4     | 0    | 21           | 6                |
| 09:308430-3 $09:45$ 4133-6 $10:00$ 5434-7 $10:15$ 7437-10 $10:30$ 1632-5 $10:45$ 4729-2 $11:00$ 6530-3 $11:15$ 8632-5 $11:30$ 3134-7 $11:45$ 3730-3 $12:00$ 6333-6 $12:15$ 8536-9 $12:30$ 8341-14 $12:45$ 2439-12 $13:00$ 4637-10 $13:15$ 2233-6 $13:45$ 1430-3 $14:00$ 18234 $14:15$ 21243 $14:30$ 22243 $15:15$ 2329-2 $16:00$ 46270 $16:15$ 2329-2 $16:00$ 4628-1 $16:30$ 55261 $16:30$ 55261 $16:30$ 55261 $16:30$ 5530-3 $17:30$ 3330-3 $17:45$ 4628-1 $18:30$ 6                                                                                                                                                                                                                                                                                                                     | 09:00          | 2     | 1    | 22           | 5                |
| 09:4541 $33$ -6 $10:00$ 54 $34$ -7 $10:15$ 74 $37$ -10 $10:30$ 16 $32$ -5 $10:45$ 47 $29$ -2 $11:00$ 65 $30$ -3 $11:15$ 86 $32$ -5 $11:30$ 31 $34$ -7 $11:45$ 37 $30$ -3 $12:00$ 63 $333$ -6 $12:15$ 85 $36$ -9 $12:30$ 8341-14 $12:45$ 24 $39$ -12 $13:00$ 46 $37$ -10 $13:30$ 26 $33$ -6 $13:45$ 14 $30$ -3 $14:00$ 18 $23$ 4 $14:15$ 21 $24$ $3$ $14:30$ 22 $24$ $3$ $14:45$ 31261 $15:30$ 11 $30$ -3 $15:30$ 11 $30$ -3 $15:45$ 2 $3$ $29$ -2 $16:00$ 46 $27$ $0$ $16:15$ 2 $3$ $26$ $1$ $16:30$ 55 $26$ $1$ $16:45$ 6 $28$ $-1$ $17:30$ 3 $3$ $30$ $-3$ $17:45$ 4 $6$ $28$ $-1$ $18:30$ $6$ <                                                                                                                                                                                        | 09:15          | 5     | 1    | 26           | 1                |
| 09:4541 $33$ -6 $10:00$ 54 $34$ -7 $10:15$ 74 $37$ -10 $10:30$ 16 $32$ -5 $10:45$ 47 $29$ -2 $11:00$ 65 $30$ -3 $11:15$ 86 $32$ -5 $11:30$ 31 $34$ -7 $11:45$ 37 $30$ -3 $12:00$ 63 $333$ -6 $12:15$ 85 $36$ -9 $12:30$ 8341-14 $12:45$ 24 $39$ -12 $13:00$ 46 $37$ -10 $13:30$ 26 $33$ -6 $13:45$ 14 $30$ -3 $14:00$ 18 $23$ 4 $14:15$ 21 $24$ $3$ $14:30$ 22 $24$ $3$ $14:45$ 31261 $15:30$ 11 $30$ -3 $15:30$ 11 $30$ -3 $15:45$ 2 $3$ $29$ -2 $16:00$ 46 $27$ $0$ $16:15$ 2 $3$ $26$ $1$ $16:30$ 55 $26$ $1$ $16:45$ 6 $28$ $-1$ $17:30$ 3 $3$ $30$ $-3$ $17:45$ 4 $6$ $28$ $-1$ $18:30$ $6$ <                                                                                                                                                                                        | 09:30          | 8     | 4    | 30           | -3               |
| 10:00 $5$ $4$ $34$ $-7$ $10:15$ $7$ $4$ $37$ $-10$ $10:30$ $1$ $6$ $32$ $-5$ $10:45$ $4$ $7$ $29$ $-2$ $11:00$ $6$ $5$ $30$ $-3$ $11:15$ $8$ $6$ $32$ $-5$ $11:30$ $3$ $1$ $34$ $-7$ $11:45$ $3$ $7$ $30$ $-3$ $12:00$ $6$ $3$ $33$ $-6$ $12:15$ $8$ $5$ $36$ $-9$ $12:30$ $8$ $3$ $41$ $-14$ $12:45$ $2$ $4$ $39$ $-12$ $13:00$ $4$ $6$ $37$ $-10$ $13:30$ $2$ $6$ $33$ $-6$ $13:45$ $1$ $4$ $30$ $-3$ $14:00$ $1$ $8$ $23$ $4$ $14:30$ $2$ $2$ $24$ $3$ $14:30$ $2$ $2$ $24$ $3$ $14:30$ $2$ $2$ $30$ $-3$ $15:50$ $4$ $0$ $30$ $-3$ $15:51$ $2$ $3$ $29$ $-2$ $16:00$ $4$ $6$ $27$ $0$ $16:15$ $2$ $3$ $26$ $1$ $16:30$ $5$ $5$ $26$ $1$ $16:30$ $5$ $5$ $26$ $1$ $16:30$ $5$ $5$ $26$ $1$ $16:30$ $5$ $5$ $26$ $1$ $16:45$ </td <td></td> <td>4</td> <td>1</td> <td>33</td> <td></td> |                | 4     | 1    | 33           |                  |
| 10:1574 $37$ $-10$ $10:30$ 16 $32$ $-5$ $10:45$ 47 $29$ $-2$ $11:00$ 65 $30$ $-3$ $11:15$ 86 $32$ $-5$ $11:30$ 31 $34$ $-7$ $11:45$ 37 $30$ $-3$ $12:00$ 63 $33$ $-6$ $12:15$ 85 $36$ $-9$ $12:30$ 83 $41$ $-14$ $12:45$ 24 $39$ $-12$ $13:00$ 46 $37$ $-10$ $13:15$ 22 $37$ $-10$ $13:30$ 26 $33$ $-6$ $13:45$ 14 $30$ $-3$ $14:00$ 18 $23$ $4$ $14:30$ 22 $24$ $3$ $14:45$ 31 $26$ 1 $15:30$ 11 $30$ $-3$ $15:30$ 11 $30$ $-3$ $15:30$ 11 $30$ $-3$ $15:45$ 23 $29$ $-2$ $16:00$ 4 $6$ $28$ $-1$ $16:30$ 55 $26$ $1$ $16:30$ 55 $30$ $-3$ $17:30$ 33 $30$ $-3$ $17:45$ 4 $6$ $28$ $-1$ $18:30$ $6$ $4$ $27$ $0$                                                                                                                                                                         |                |       |      |              |                  |
| 10:3016 $32$ .5 $10:45$ 47 $29$ .2 $11:00$ 65 $30$ .3 $11:15$ 86 $32$ .5 $11:30$ 31 $34$ .7 $11:45$ 37 $30$ .3 $12:00$ 63 $33$ .6 $12:15$ 85 $36$ .9 $12:30$ 83 $41$ .14 $12:45$ 24 $39$ .12 $13:00$ 46 $37$ .10 $13:15$ 22 $37$ .10 $13:30$ 26 $33$ .6 $13:45$ 14 $30$ .3 $14:00$ 18 $23$ 4 $14:15$ 21 $24$ $3$ $14:30$ 22 $24$ $3$ $15:15$ 22 $30$ .3 $15:30$ 11 $30$ .3 $15:30$ 11 $30$ .3 $15:45$ 23 $29$ .2 $16:00$ 46 $27$ 0 $16:15$ 23 $26$ 1 $16:30$ 55 $26$ 1 $16:30$ 55 $26$ 1 $16:30$ 55 $30$ .3 $17:30$ 33 $30$ .3 $17:45$ 4 $6$ $28$ .1 $18:30$ 64 $27$ $0$                                                                                                                                                                                                                  |                |       | 4    | 37           | -10              |
| 10:4547 $29$ $-2$ $11:00$ 65 $30$ $-3$ $11:15$ 86 $32$ $-5$ $11:30$ 31 $34$ $-7$ $11:45$ 37 $30$ $-3$ $12:00$ 63 $333$ $-6$ $12:15$ 85 $36$ $-9$ $12:30$ 83 $41$ $-14$ $12:45$ 24 $39$ $-12$ $13:00$ 46 $37$ $-10$ $13:15$ 22 $37$ $-10$ $13:30$ 26 $33$ $-6$ $13:45$ 14 $30$ $-3$ $14:00$ 18 $23$ $4$ $14:30$ 22 $24$ $3$ $14:30$ 22 $24$ $3$ $14:30$ 22 $24$ $3$ $15:50$ 40 $30$ $-3$ $15:30$ 11 $30$ $-3$ $15:30$ 11 $30$ $-3$ $15:30$ 11 $30$ $-3$ $15:45$ 2 $3$ $29$ $-2$ $16:00$ 46 $28$ $-1$ $16:30$ 55 $26$ $1$ $16:45$ 6 $2$ $30$ $-3$ $17:30$ 3 $3$ $30$ $-3$ $17:45$ 4 $6$ $28$ $-1$ $18:30$ $6$ $4$ $27$ $0$                                                                                                                                                                  |                |       |      |              |                  |
| 11:006530-311:158632-511:303134-711:453730-312:006333-612:158536-912:308341-1412:452439-1213:004637-1013:152237-1013:302633-613:451430-314:001823414:152124314:3022230-315:301130-315:301130-315:452329-216:004627016:152326116:305526116:456230-317:303330-317:454628-117:454628-118:3064270                                                                                                                                                                                                                                                                                                                                                                                                                                                                                             |                |       |      |              |                  |
| 11:1586 $32$ $-5$ $11:30$ 31 $34$ $-7$ $11:30$ 31 $34$ $-7$ $11:45$ 37 $30$ $-3$ $12:00$ 63 $33$ $-6$ $12:15$ 85 $36$ $-9$ $12:30$ 83 $41$ $-14$ $12:45$ 24 $39$ $-12$ $13:00$ 46 $37$ $-10$ $13:15$ 22 $37$ $-10$ $13:30$ 26 $33$ $-6$ $13:45$ 14 $30$ $-3$ $14:00$ 18 $23$ $4$ $14:15$ 21 $24$ $3$ $14:30$ 22 $24$ $3$ $14:45$ 31 $26$ 1 $15:50$ 22 $30$ $-3$ $15:55$ 22 $30$ $-3$ $15:30$ 11 $300$ $-3$ $15:45$ 2 $3$ $29$ $-2$ $16:00$ 4 $6$ $27$ $0$ $16:15$ 2 $3$ $26$ $1$ $16:30$ 5 $5$ $26$ $1$ $16:45$ $6$ $28$ $-1$ $17:30$ $3$ $3$ $30$ $-3$ $17:45$ $4$ $6$ $28$ $-1$ $18:30$ $6$ $4$ $30$ $-3$ $17:45$ $4$ $6$ $28$ $-1$ $18:30$ $6$                                                                                                                                         |                |       |      |              |                  |
| 11:3031 $34$ .7 $11:45$ 37 $30$ .3 $12:00$ 63 $33$ .6 $12:15$ 85 $36$ .9 $12:30$ 83 $41$ .14 $12:45$ 24 $39$ .12 $13:00$ 46 $37$ .10 $13:15$ 22 $33$ .6 $13:45$ 14 $30$ .3 $14:00$ 18 $23$ 4 $14:30$ 26 $33$ .6 $13:45$ 14 $30$ .3 $14:00$ 18 $23$ 4 $14:30$ 222 $24$ $3$ $14:45$ 31 $26$ 1 $15:50$ 22 $30$ .3 $15:55$ 22 $30$ .3 $15:30$ 11 $30$ .3 $15:45$ 23 $29$ .2 $16:00$ 46 $27$ 0 $16:15$ 23 $26$ 1 $16:30$ 55 $26$ 1 $16:45$ 62 $30$ .3 $17:30$ 33 $30$ .3 $17:45$ 46 $28$ .1 $18:30$ 64 $27$ 0                                                                                                                                                                                                                                                                                  |                |       |      |              |                  |
| 11:4537 $30$ $-3$ $12:00$ 63 $33$ $-6$ $12:15$ 85 $36$ $-9$ $12:30$ 83 $41$ $-14$ $12:45$ 24 $39$ $-12$ $13:00$ 46 $37$ $-10$ $13:15$ 22 $37$ $-10$ $13:30$ 26 $33$ $-6$ $13:45$ 14 $30$ $-3$ $14:00$ 18 $23$ $4$ $14:15$ 21 $24$ $3$ $14:30$ 2224 $3$ $14:30$ 2224 $3$ $14:30$ 22 $30$ $-3$ $15:30$ 11 $30$ $-3$ $15:30$ 11 $30$ $-3$ $15:30$ 11 $30$ $-3$ $15:30$ 11 $30$ $-3$ $15:30$ 11 $30$ $-3$ $15:30$ 11 $30$ $-3$ $15:30$ 11 $30$ $-3$ $15:30$ 11 $30$ $-3$ $15:30$ 55 $26$ 1 $16:30$ 55 $26$ 1 $16:45$ 6 $28$ $-1$ $17:30$ 33 $30$ $-3$ $17:45$ 4 $6$ $28$ $-1$ $18:30$ $6$ $4$ $27$ $0$                                                                                                                                                                                        |                |       |      |              |                  |
| 12:0063 $33$ -6 $12:15$ 8536-9 $12:30$ 8341-14 $12:45$ 2439-12 $13:00$ 4637-10 $13:15$ 2237-10 $13:30$ 2633-6 $13:45$ 1430-3 $14:00$ 18234 $14:15$ 21243 $14:30$ 22243 $14:45$ 31261 $15:00$ 4030-3 $15:30$ 1130-3 $15:45$ 2329-2 $16:00$ 46270 $16:15$ 23261 $16:30$ 55261 $16:45$ 6230-3 $17:00$ 4628-1 $17:30$ 3330-3 $17:45$ 4628-1 $18:30$ 64270                                                                                                                                                                                                                                                                                                                                                                                                                                     |                |       |      |              |                  |
| 12:1585 $36$ $-9$ $12:30$ 83 $41$ $-14$ $12:30$ 83 $41$ $-14$ $12:45$ 24 $39$ $-12$ $13:00$ 46 $37$ $-10$ $13:15$ 22 $37$ $-10$ $13:30$ 26 $33$ $-6$ $13:45$ 14 $30$ $-3$ $14:00$ 18 $23$ $4$ $14:15$ 21 $24$ $3$ $14:30$ 22 $24$ $3$ $14:45$ 31 $26$ 1 $15:50$ 22 $30$ $-3$ $15:55$ 22 $30$ $-3$ $15:30$ 11 $30$ $-3$ $15:45$ 23 $29$ $-2$ $16:00$ 46 $27$ $0$ $16:15$ 23 $26$ $1$ $16:30$ 55 $26$ $1$ $16:45$ 6 $28$ $-1$ $17:15$ 75 $30$ $-3$ $17:30$ 3 $3$ $30$ $-3$ $17:45$ 4 $6$ $28$ $-1$ $18:30$ $6$ $4$ $27$ $0$                                                                                                                                                                                                                                                                 |                |       |      |              |                  |
| $12:30$ 83 $41$ $\cdot 14$ $12:45$ 24 $39$ $\cdot 12$ $13:00$ 46 $37$ $\cdot 10$ $13:15$ 22 $37$ $\cdot 10$ $13:30$ 26 $33$ $\cdot 6$ $13:45$ 14 $30$ $\cdot 3$ $14:00$ 18 $23$ 4 $14:15$ 21 $24$ $3$ $14:00$ 18 $23$ 4 $14:15$ 21 $24$ $3$ $14:30$ 22 $24$ $3$ $14:45$ 31 $26$ 1 $15:00$ 40 $30$ $-3$ $15:15$ 22 $30$ $-3$ $15:30$ 11 $30$ $-3$ $15:45$ 23 $29$ $-2$ $16:00$ 46 $27$ $0$ $16:15$ 23 $26$ $1$ $16:30$ 55 $26$ $1$ $16:45$ 62 $30$ $-3$ $17:00$ 46 $28$ $-1$ $17:15$ 75 $30$ $-3$ $17:45$ 4 $6$ $28$ $-1$ $18:00$ 64 $30$ $-3$ $18:30$ 6 $4$ $27$ $0$                                                                                                                                                                                                                      |                |       |      |              |                  |
| $\begin{array}{c ccccccccccccccccccccccccccccccccccc$                                                                                                                                                                                                                                                                                                                                                                                                                                                                                                                                                                                                                                                                                                                                     |                |       |      |              |                  |
| $\begin{array}{c ccccccccccccccccccccccccccccccccccc$                                                                                                                                                                                                                                                                                                                                                                                                                                                                                                                                                                                                                                                                                                                                     |                |       |      |              |                  |
| $\begin{array}{c ccccccccccccccccccccccccccccccccccc$                                                                                                                                                                                                                                                                                                                                                                                                                                                                                                                                                                                                                                                                                                                                     |                |       |      |              |                  |
| $\begin{array}{c ccccccccccccccccccccccccccccccccccc$                                                                                                                                                                                                                                                                                                                                                                                                                                                                                                                                                                                                                                                                                                                                     |                |       |      |              |                  |
| $\begin{array}{c ccccccccccccccccccccccccccccccccccc$                                                                                                                                                                                                                                                                                                                                                                                                                                                                                                                                                                                                                                                                                                                                     |                |       |      |              |                  |
| $\begin{array}{c c c c c c c c c c c c c c c c c c c $                                                                                                                                                                                                                                                                                                                                                                                                                                                                                                                                                                                                                                                                                                                                    |                |       |      |              |                  |
| $\begin{array}{c ccccccccccccccccccccccccccccccccccc$                                                                                                                                                                                                                                                                                                                                                                                                                                                                                                                                                                                                                                                                                                                                     |                |       |      |              |                  |
| $\begin{array}{c ccccccccccccccccccccccccccccccccccc$                                                                                                                                                                                                                                                                                                                                                                                                                                                                                                                                                                                                                                                                                                                                     |                |       |      |              |                  |
| $\begin{array}{c ccccccccccccccccccccccccccccccccccc$                                                                                                                                                                                                                                                                                                                                                                                                                                                                                                                                                                                                                                                                                                                                     |                |       |      |              | -                |
| $\begin{array}{c ccccccccccccccccccccccccccccccccccc$                                                                                                                                                                                                                                                                                                                                                                                                                                                                                                                                                                                                                                                                                                                                     |                |       |      |              |                  |
| $\begin{array}{c ccccccccccccccccccccccccccccccccccc$                                                                                                                                                                                                                                                                                                                                                                                                                                                                                                                                                                                                                                                                                                                                     |                |       |      |              |                  |
| $\begin{array}{c ccccccccccccccccccccccccccccccccccc$                                                                                                                                                                                                                                                                                                                                                                                                                                                                                                                                                                                                                                                                                                                                     |                |       |      |              |                  |
| $\begin{array}{c ccccccccccccccccccccccccccccccccccc$                                                                                                                                                                                                                                                                                                                                                                                                                                                                                                                                                                                                                                                                                                                                     |                |       |      |              |                  |
| $\begin{array}{c c c c c c c c c c c c c c c c c c c $                                                                                                                                                                                                                                                                                                                                                                                                                                                                                                                                                                                                                                                                                                                                    |                |       |      |              |                  |
| $\begin{array}{c ccccccccccccccccccccccccccccccccccc$                                                                                                                                                                                                                                                                                                                                                                                                                                                                                                                                                                                                                                                                                                                                     |                |       |      |              |                  |
| 16:30     5     5     26     1       16:45     6     2     30     -3       17:00     4     6     28     -1       17:15     7     5     30     -3       17:30     3     3     30     -3       17:45     4     6     28     -1       18:00     6     4     30     -3       18:30     6     4     27     0                                                                                                                                                                                                                                                                                                                                                                                                                                                                                   |                |       |      |              |                  |
| $\begin{array}{c ccccccccccccccccccccccccccccccccccc$                                                                                                                                                                                                                                                                                                                                                                                                                                                                                                                                                                                                                                                                                                                                     |                |       |      |              |                  |
| 17:00     4     6     28     -1       17:15     7     5     30     -3       17:30     3     3     30     -3       17:45     4     6     28     -1       18:00     6     4     30     -3       18:15     3     8     25     2       18:30     6     4     27     0                                                                                                                                                                                                                                                                                                                                                                                                                                                                                                                         |                |       |      |              |                  |
| 17:15     7     5     30     -3       17:30     3     3     30     -3       17:45     4     6     28     -1       18:00     6     4     30     -3       18:15     3     8     25     2       18:30     6     4     27     0                                                                                                                                                                                                                                                                                                                                                                                                                                                                                                                                                               |                |       |      |              |                  |
| 17:30     3     3     30     -3       17:45     4     6     28     -1       18:00     6     4     30     -3       18:15     3     8     25     2       18:30     6     4     27     0                                                                                                                                                                                                                                                                                                                                                                                                                                                                                                                                                                                                     |                |       |      |              |                  |
| 17:45     4     6     28     -1       18:00     6     4     30     -3       18:15     3     8     25     2       18:30     6     4     27     0                                                                                                                                                                                                                                                                                                                                                                                                                                                                                                                                                                                                                                           |                |       |      |              |                  |
| 18:00     6     4     30     -3       18:15     3     8     25     2       18:30     6     4     27     0                                                                                                                                                                                                                                                                                                                                                                                                                                                                                                                                                                                                                                                                                 |                |       |      |              |                  |
| 18:15     3     8     25     2       18:30     6     4     27     0                                                                                                                                                                                                                                                                                                                                                                                                                                                                                                                                                                                                                                                                                                                       |                |       |      |              |                  |
| 18:30 6 4 27 0                                                                                                                                                                                                                                                                                                                                                                                                                                                                                                                                                                                                                                                                                                                                                                            |                |       |      |              |                  |
|                                                                                                                                                                                                                                                                                                                                                                                                                                                                                                                                                                                                                                                                                                                                                                                           |                |       |      |              |                  |
|                                                                                                                                                                                                                                                                                                                                                                                                                                                                                                                                                                                                                                                                                                                                                                                           | 18:30<br>18:45 | 6 4   | 4    | 27<br>27     | 0                |