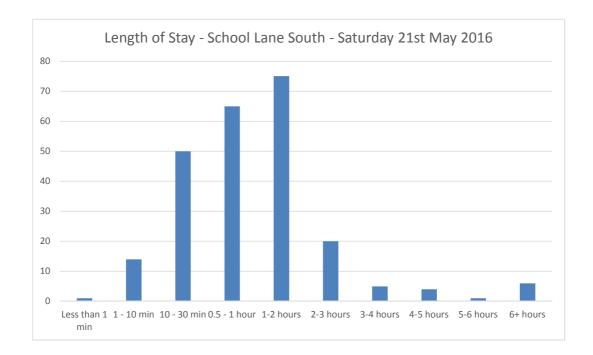

4    | 12           | 48               |
| 18:00 | 4     | 1    | 15           | 45               |
| 18:15 | 0     | 0    | 15           | 45               |
| 18:30 | 0     | 0    | 15           | 45               |
| 18:45 | 1     | 1    | 15           | 45               |

5 60

15









| Parked at 7:00 and leave during the day:          | 2  |  |
|---------------------------------------------------|----|--|
| Arrive during the survey however parked at 19:00: | 10 |  |
| Vehicles not moved during survey:                 | 1  |  |





| Parked at 7:00 and leave during the day:          | 2  |  |
|---------------------------------------------------|----|--|
| Arrive during the survey however parked at 19:00: | 24 |  |
| Vehicles not moved during survey:                 | 2  |  |





| Parked at 7:00 and leave during the day:          | 4  |  |
|---------------------------------------------------|----|--|
| Arrive during the survey however parked at 19:00: | 14 |  |
| Vehicles not moved during survey:                 | 1  |  |



# Key:



Rail Station

# CAR PARK INFORMATION

| 10