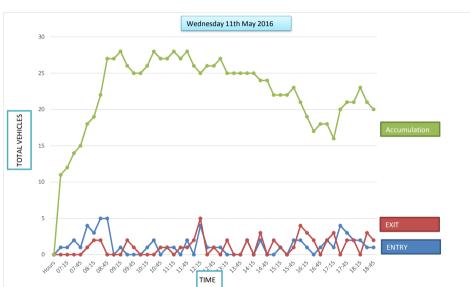

#### **Car Park Accumulation**

| Car Park Number: | 14                         |
|------------------|----------------------------|
| Site             | St Nicholas Street         |
| Location         | Breckland District Council |
| Date             | Wednesday 11/05/2016       |
| Hours:           | 0700-1900                  |
|                  |                            |

| Cars parked at start |  |
|----------------------|--|
| Total No of spaces   |  |
| Cars parked at end   |  |

Г

| Hours          | Entry | Exit | Accumulation | Spaces available |
|----------------|-------|------|--------------|------------------|
| 07:00          | 0     | 0    | 13           | 25               |
| 07:15          | 2     | 1    | 14           | 24               |
| 07:30          | 4     | 0    | 18           | 20               |
| 07:45          | 2     | 0    | 20           | 18               |
| 08:00          | 2     | 0    | 22           | 16               |
| 08:15          | 3     | 0    | 25           | 13               |
| 08:30          | 4     | 1    | 28           | 10               |
| 08:45          | 3     | 1    | 30           | 8                |
| 09:00          | 3     | 0    | 33           | 5                |
| 09:15          | 1     | 1    | 33           | 5                |
| 09:30          | 2     | 1    | 34           | 4                |
| 09:45          | 1     | 1    | 34           | 4                |
| 10:00          | 1     | 1    | 34           | 4                |
| 10:15          | 3     | 2    | 35           | 3                |
| 10:30          | 2     | 2    | 35           | 3                |
| 10:45          | 1     | 1    | 35           | 3                |
| 11:00          | 3     | 2    | 36           | 2                |
| 11:15          | 1     | 1    | 36           | 2                |
| 11:30          | 2     | 1    | 37           | 1                |
| 11:45          | 1     | 0    | 38           | 0                |
| 12:00          | 2     | 0    | 40           | -2               |
| 12:15          | 1     | 1    | 40           | -2               |
| 12:30          | 3     | 4    | 39           | -1               |
| 12:45          | 4     | 4    | 39           | -1               |
| 13:00          | 4     | 3    | 33           | 1                |
| 13:15          | 1     | 2    | 36           | 2                |
| 13:30          | 2     | 1    | 30           | 1                |
| 13:45          | 1     | 0    | 38           | 0                |
| 13:43          | 2     | 1    | 39           | -1               |
| 14:15          | 0     | 3    | 39           | 2                |
| 14:30          | 0     | 0    | 36           | 2                |
| 14:45          | 3     | 4    | 35           | 3                |
|                | 3     | 2    |              | 4                |
| 15:00<br>15:15 | 2     | 2    | 34<br>34     | 4                |
|                |       |      | -            |                  |
| 15:30          | 4 3   | 1 4  | 37<br>36     | 1 2              |
| 15:45          | -     |      |              |                  |
| 16:00          | 2     | 3    | 35           | 3                |
| 16:15          | 2     |      | 35           | 3                |
| 16:30          | 0     | 4    | 31           | 7                |
| 16:45          | 6     | 6    | 31           | 7                |
| 17:00          | 3     | 10   | 24           | 14               |
| 17:15          | 4     | 6    | 22           | 16               |
| 17:30          | 7     | 2    | 27           | 11               |
| 17:45          | 3     | 6    | 24           | 14               |
| 18:00          | 1     | 5    | 20           | 18               |
| 18:15          | 4     | 4    | 20           | 18               |
| 18:30          | 4     | 3    | 21           | 17               |
| 18:45          | 2     | 3    | 20           | 18               |

13 38 20