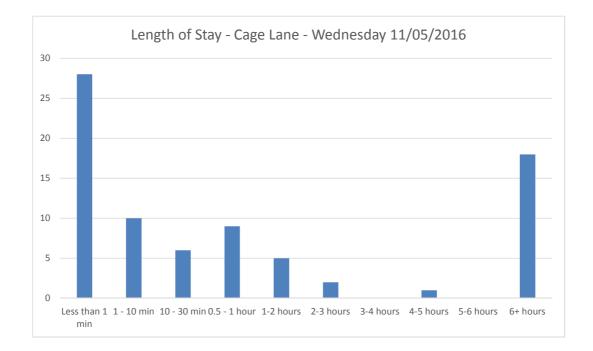

|
| 16:00 | 5     | 3    | 15           | 11               |
| 16:15 | 2     | 2    | 15           | 11               |
| 16:30 | 1     | 4    | 12           | 11               |
| 16:45 | 0     | 1    | 11           | 14               |
| 17:00 | 1     | 2    | 10           | 15               |
| 17:15 | 0     | 1    | 9            | 10               |
| 17:30 | 4     | 1    | 12           | 17               |
| 17:45 | 5     | 2    | 12           | 14               |
|       | 6     | 4    | 15           | 9                |
| 18:00 |       | 2    |              | 3                |
| 18:15 | 8     |      | 23           |                  |
| 18:30 |       | 6    | 19           | 7                |
| 18:45 | 1     | 1    | 19           | 7                |

7

26

19

Т









| Parked at 7:00 and leave during the day:          | 4  |  |
|---------------------------------------------------|----|--|
| Arrive during the survey however parked at 19:00: | 14 |  |
| Vehicles not moved during survey:                 | 5  |  |





| Parked at 7:00 and leave during the day:          | 3  |  |
|---------------------------------------------------|----|--|
| Arrive during the survey however parked at 19:00: | 14 |  |
| Vehicles not moved during survey:                 | 2  |  |





| Parked at 7:00 and leave during the day:          | 3  |  |
|---------------------------------------------------|----|--|
| Arrive during the survey however parked at 19:00: | 15 |  |
| Vehicles not moved during survey:                 | 4  |  |





| 10