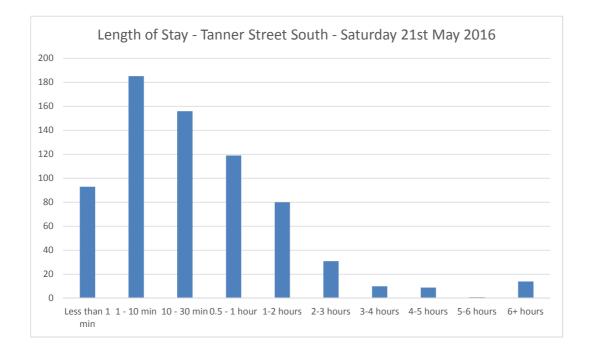

#### **Car Park Accumulation**

| Car Park Number: | 14                         |
|------------------|----------------------------|
| Site             | St Nicholas Street         |
| Location         | Breckland District Council |
| Date             | Saturday 14/05/2016        |
| Hours:           | 0700-1900                  |
|                  |                            |

| Cars parked at start |
|----------------------|
| Total No of spaces   |
| Cars parked at end   |

| 07.00101413 $07.15$ 001413 $07.30$ 001413 $07.45$ 101512 $08.00$ 41189 $08.15$ 011710 $08.30$ 111710 $08.45$ 40216 $09.00$ 21225 $09.15$ 51261 $09.30$ 8430-3 $09.45$ 4133-6 $10.00$ 5434-7 $10.15$ 7437-10 $10.30$ 1632-5 $10.45$ 4729-2 $11.00$ 6530-3 $11.15$ 8632-5 $11.30$ 3134-7 $11.45$ 3730-3 $12.00$ 6333-6 $12.15$ 8536-9 $12.30$ 8341-14 $12.45$ 2439-12 $13.00$ 2633-6 $13.45$ 1430-3 $14.00$ 18234 $14.15$ 21243 $14.30$ 2230-3 $15.15$ 23261 $15.45$ 2<                                                                                                                                                                                                                                                                                                                     | Hours          | Entry | Exit | Accumulation | Spaces available |
|-------------------------------------------------------------------------------------------------------------------------------------------------------------------------------------------------------------------------------------------------------------------------------------------------------------------------------------------------------------------------------------------------------------------------------------------------------------------------------------------------------------------------------------------------------------------------------------------------------------------------------------------------------------------------------------------------------------------------------------------------------------------------------------------|----------------|-------|------|--------------|------------------|
| 07:30001413 $07:45$ 101512 $08:00$ 41189 $08:15$ 011710 $08:30$ 111710 $08:45$ 40216 $09:00$ 21225 $09:15$ 51261 $09:30$ 8430-3 $09:45$ 4133-6 $10:00$ 5434-7 $10:15$ 7437-10 $10:30$ 1632-5 $10:45$ 4729-2 $11:00$ 6530-3 $11:15$ 8632-5 $11:30$ 3134-7 $11:45$ 3730-3 $12:00$ 6333-6 $12:15$ 8536-9 $12:30$ 8341-14 $12:45$ 2439-12 $13:00$ 4637-10 $13:15$ 22237-10 $13:30$ 2633-6 $13:45$ 1430-3 $14:40$ 1130-3-3 $14:45$ 31261 $15:15$ 2230-3 $15:15$ 23261 $16:45$ <                                                                                                                                                                                                                                                                                                                | 07:00          | 1     | 0    | 14           | 13               |
| 07:45101512 $08:00$ 41189 $08:15$ 011710 $08:30$ 111710 $08:30$ 21216 $09:00$ 21225 $09:15$ 51261 $09:30$ 8430-3 $09:45$ 4133-6 $10:00$ 5434-7 $10:15$ 7437-10 $10:30$ 1632-5 $10:45$ 4729-2 $11:00$ 6530-3 $11:15$ 8632-5 $11:30$ 3134-7 $11:45$ 3730-3 $12:00$ 6333-6 $12:15$ 8536-9 $12:30$ 8341-14 $12:45$ 2439-12 $13:00$ 4637-10 $13:30$ 2633-6 $13:45$ 1430-3 $14:30$ 22230-3 $15:30$ 1130-3 $15:30$ 1130-3 $15:30$ 1130-3 $15:30$ 1130-3 $15:30$ 113-3 $17:30$ <td>07:15</td> <td>0</td> <td>0</td> <td>14</td> <td>13</td>                                                                                                                                                                                                                                                       | 07:15          | 0     | 0    | 14           | 13               |
| 08:0041189 $08:15$ 011710 $08:30$ 111710 $08:30$ 111710 $08:45$ 40216 $09:00$ 21225 $09:15$ 51261 $09:30$ 8430-3 $09:45$ 4133-6 $10:00$ 5434-7 $10:15$ 7437-10 $10:30$ 1632-5 $10:45$ 4729-2 $11:00$ 6530-3 $11:15$ 8632-5 $11:30$ 3134-7 $11:45$ 3730-3 $12:10$ 6333-6 $12:15$ 8536-9 $12:30$ 8341-14 $12:45$ 2439-12 $13:00$ 4637-10 $13:15$ 2237-10 $13:30$ 2633-6 $13:45$ 1430-3 $14:40$ 11330-3 $14:40$ 222243 $14:45$ 31261 $15:15$ 23261 $16:00$ 4628-1 $16:30$ <td>07:30</td> <td>0</td> <td>0</td> <td>14</td> <td>13</td>                                                                                                                                                                                                                                                       | 07:30          | 0     | 0    | 14           | 13               |
| 08:15011710 $08:30$ 1111710 $08:30$ 111710 $08:30$ 11225 $09:00$ 21225 $09:15$ 51261 $09:30$ 8430-3 $09:45$ 4133-6 $10:00$ 5434-7 $10:15$ 7437-10 $10:30$ 1632-5 $10:45$ 4729-2 $11:00$ 6530-3 $11:15$ 8632-5 $11:30$ 3134-7 $11:45$ 3730-3 $12:00$ 6333-6 $12:15$ 8536-9 $12:30$ 8341-14 $12:45$ 2439-12 $13:00$ 4637-10 $13:15$ 2237-10 $13:30$ 2633-6 $13:45$ 1430-3 $14:40$ 1130-3 $15:45$ 2329-2 $16:00$ 46270 $16:15$ 2329-2 $16:00$ 4628-1 $16:30$ 55261 $16:45$ </td <td>07:45</td> <td>1</td> <td>0</td> <td>15</td> <td>12</td>                                                                                                                                                                                                                                                 | 07:45          | 1     | 0    | 15           | 12               |
| 08:30111710 $08:45$ 40216 $09:00$ 21225 $09:15$ 51261 $09:30$ 8430-3 $09:45$ 4133-6 $10:00$ 5434-7 $10:15$ 7437-10 $10:30$ 1632-5 $10:45$ 4729-2 $11:00$ 6530-3 $11:15$ 8632-5 $11:30$ 3134-7 $11:45$ 3730-3 $12:15$ 8536-9 $12:30$ 8341-14 $12:45$ 2439-12 $13:00$ 4637-10 $13:30$ 2633-6 $13:45$ 1430-3 $14:45$ 31261 $14:50$ 21243 $14:45$ 31261 $15:30$ 1130-3 $15:30$ 1130-3 $15:30$ 1130-3 $15:30$ 1130-3 $15:30$ 1130-3 $15:30$ 5261 $16:30$ 55261 $16:30$ 55<                                                                                                                                                                                                                                                                                                                     | 08:00          | 4     | 1    | 18           | 9                |
| 08:4540216 $09:00$ 21225 $09:15$ 51261 $09:30$ 8430-3 $09:45$ 4133-6 $10:00$ 5434-7 $10:15$ 7437-10 $10:30$ 1632-5 $10:45$ 4729-2 $11:00$ 6530-3 $11:15$ 8632-5 $11:30$ 3134-7 $11:45$ 3730-3 $12:15$ 8536-9 $12:30$ 8341-14 $12:45$ 2439-12 $13:00$ 4637-10 $13:15$ 2237-10 $13:30$ 2633-6 $13:45$ 1430-3 $14:00$ 18234 $14:30$ 22243 $14:30$ 2230-3 $15:30$ 1130-3 $15:30$ 1130-3 $15:30$ 23261 $16:30$ 55261 $16:45$ 628-1 $17:30$ 3330-3 $17:45$ 4628-1 $17:45$ 46 <td>08:15</td> <td>0</td> <td>1</td> <td>17</td> <td>10</td>                                                                                                                                                                                                                                                       | 08:15          | 0     | 1    | 17           | 10               |
| 09:0021225 $09:15$ 51261 $09:30$ 8430-3 $09:45$ 4133-6 $10:00$ 5434-7 $10:15$ 7437-10 $10:30$ 1632-5 $10:45$ 4729-2 $11:00$ 6530-3 $11:15$ 8632-5 $11:30$ 3134-7 $11:45$ 3730-3 $12:00$ 6333-6 $12:15$ 8536-9 $12:30$ 8341-14 $12:45$ 2439-12 $13:00$ 4637-10 $13:30$ 2633-6 $13:45$ 1430-3 $14:00$ 18234 $14:15$ 21243 $14:30$ 22243 $14:30$ 23261 $15:30$ 1130-3 $15:45$ 23261 $16:30$ 55261 $16:45$ 6230-3 $17:30$ 3330-3 $17:45$ 4628-1 $17:45$ 4628-1 $16:30$ 5<                                                                                                                                                                                                                                                                                                                     | 08:30          | 1     | 1    | 17           | 10               |
| 09:1551 $26$ 1 $09:30$ 8430-3 $09:45$ 4133-6 $10:00$ 5434-7 $10:15$ 7437-10 $10:30$ 1632-5 $10:45$ 4729-2 $11:00$ 6530-3 $11:15$ 8632-5 $11:30$ 3134-7 $11:45$ 8632-5 $11:30$ 3134-7 $11:45$ 8536-9 $12:00$ 6333-6 $12:15$ 8536-9 $12:30$ 8341-14 $12:45$ 2439-12 $13:00$ 4637-10 $13:15$ 2237-10 $13:30$ 2633-6 $13:45$ 1430-3 $14:00$ 18234 $14:15$ 21243 $14:30$ 22230-3 $15:30$ 4030-3 $15:45$ 2329-2 $16:00$ 46270 $16:15$ 23261 $16:30$ 55261 $16:45$ 6230-3 $17:30$ <                                                                                                                                                                                                                                                                                                              | 08:45          | 4     | 0    | 21           | 6                |
| 09:308430-3 $09:45$ 4133-6 $10:00$ 5434-7 $10:15$ 7437-10 $10:30$ 1632-5 $10:45$ 4729-2 $11:00$ 6530-3 $11:15$ 8632-5 $11:30$ 3134-7 $11:45$ 3730-3 $12:00$ 6333-6 $12:15$ 8536-9 $12:30$ 8341-14 $12:45$ 2439-12 $13:00$ 4637-10 $13:15$ 2233-6 $13:45$ 1430-3 $14:00$ 18234 $14:15$ 21243 $14:30$ 22243 $15:15$ 2329-2 $16:00$ 46270 $16:15$ 2329-2 $16:00$ 4628-1 $16:30$ 55261 $16:30$ 55261 $16:30$ 55261 $16:30$ 5530-3 $17:30$ 3330-3 $17:45$ 4628-1 $18:30$ 6                                                                                                                                                                                                                                                                                                                     | 09:00          | 2     | 1    | 22           | 5                |
| 09:4541 $33$ -6 $10:00$ 54 $34$ -7 $10:15$ 74 $37$ -10 $10:30$ 16 $32$ -5 $10:45$ 47 $29$ -2 $11:00$ 65 $30$ -3 $11:15$ 86 $32$ -5 $11:30$ 31 $34$ -7 $11:45$ 37 $30$ -3 $12:00$ 63 $333$ -6 $12:15$ 85 $36$ -9 $12:30$ 8341-14 $12:45$ 24 $39$ -12 $13:00$ 46 $37$ -10 $13:30$ 26 $33$ -6 $13:45$ 14 $30$ -3 $14:00$ 18 $23$ 4 $14:15$ 21 $24$ $3$ $14:30$ 22 $24$ $3$ $14:45$ 31261 $15:30$ 11 $30$ -3 $15:30$ 11 $30$ -3 $15:45$ 2 $3$ $29$ -2 $16:00$ 46 $27$ $0$ $16:15$ 2 $3$ $26$ $1$ $16:30$ 55 $26$ $1$ $16:45$ 6 $28$ $-1$ $17:30$ 3 $3$ $30$ $-3$ $17:45$ 4 $6$ $28$ $-1$ $18:30$ $6$ <                                                                                                                                                                                        | 09:15          | 5     | 1    | 26           | 1                |
| 09:4541 $33$ -6 $10:00$ 54 $34$ -7 $10:15$ 74 $37$ -10 $10:30$ 16 $32$ -5 $10:45$ 47 $29$ -2 $11:00$ 65 $30$ -3 $11:15$ 86 $32$ -5 $11:30$ 31 $34$ -7 $11:45$ 37 $30$ -3 $12:00$ 63 $333$ -6 $12:15$ 85 $36$ -9 $12:30$ 8341-14 $12:45$ 24 $39$ -12 $13:00$ 46 $37$ -10 $13:30$ 26 $33$ -6 $13:45$ 14 $30$ -3 $14:00$ 18 $23$ 4 $14:15$ 21 $24$ $3$ $14:30$ 22 $24$ $3$ $14:45$ 31261 $15:30$ 11 $30$ -3 $15:30$ 11 $30$ -3 $15:45$ 2 $3$ $29$ -2 $16:00$ 46 $27$ $0$ $16:15$ 2 $3$ $26$ $1$ $16:30$ 55 $26$ $1$ $16:45$ 6 $28$ $-1$ $17:30$ 3 $3$ $30$ $-3$ $17:45$ 4 $6$ $28$ $-1$ $18:30$ $6$ <                                                                                                                                                                                        | 09:30          | 8     | 4    | 30           | -3               |
| 10:00 $5$ $4$ $34$ $-7$ $10:15$ $7$ $4$ $37$ $-10$ $10:30$ $1$ $6$ $32$ $-5$ $10:45$ $4$ $7$ $29$ $-2$ $11:00$ $6$ $5$ $30$ $-3$ $11:15$ $8$ $6$ $32$ $-5$ $11:30$ $3$ $1$ $34$ $-7$ $11:45$ $3$ $7$ $30$ $-3$ $12:00$ $6$ $3$ $33$ $-6$ $12:15$ $8$ $5$ $36$ $-9$ $12:30$ $8$ $3$ $41$ $-14$ $12:45$ $2$ $4$ $39$ $-12$ $13:00$ $4$ $6$ $37$ $-10$ $13:30$ $2$ $6$ $33$ $-6$ $13:45$ $1$ $4$ $30$ $-3$ $14:00$ $1$ $8$ $23$ $4$ $14:30$ $2$ $2$ $24$ $3$ $14:30$ $2$ $2$ $24$ $3$ $14:30$ $2$ $2$ $30$ $-3$ $15:50$ $4$ $0$ $30$ $-3$ $15:51$ $2$ $3$ $29$ $-2$ $16:00$ $4$ $6$ $27$ $0$ $16:15$ $2$ $3$ $26$ $1$ $16:30$ $5$ $5$ $26$ $1$ $16:30$ $5$ $5$ $26$ $1$ $16:30$ $5$ $5$ $26$ $1$ $16:30$ $5$ $5$ $26$ $1$ $16:45$ </td <td></td> <td>4</td> <td>1</td> <td>33</td> <td></td> |                | 4     | 1    | 33           |                  |
| 10:1574 $37$ $-10$ $10:30$ 16 $32$ $-5$ $10:45$ 47 $29$ $-2$ $11:00$ 65 $30$ $-3$ $11:15$ 86 $32$ $-5$ $11:30$ 31 $34$ $-7$ $11:45$ 37 $30$ $-3$ $12:00$ 63 $33$ $-6$ $12:15$ 85 $36$ $-9$ $12:30$ 83 $41$ $-14$ $12:45$ 24 $39$ $-12$ $13:00$ 46 $37$ $-10$ $13:15$ 22 $37$ $-10$ $13:30$ 26 $33$ $-6$ $13:45$ 14 $30$ $-3$ $14:00$ 18 $23$ $4$ $14:30$ 22 $24$ $3$ $14:45$ 31 $26$ 1 $15:30$ 11 $30$ $-3$ $15:30$ 11 $30$ $-3$ $15:30$ 11 $30$ $-3$ $15:45$ 23 $29$ $-2$ $16:00$ 4 $6$ $28$ $-1$ $16:30$ 55 $26$ $1$ $16:30$ 55 $30$ $-3$ $17:30$ 33 $30$ $-3$ $17:45$ 4 $6$ $28$ $-1$ $18:30$ $6$ $4$ $27$ $0$                                                                                                                                                                         |                |       |      |              |                  |
| 10:3016 $32$ .5 $10:45$ 47 $29$ .2 $11:00$ 65 $30$ .3 $11:15$ 86 $32$ .5 $11:30$ 31 $34$ .7 $11:45$ 37 $30$ .3 $12:00$ 63 $33$ .6 $12:15$ 85 $36$ .9 $12:30$ 83 $41$ .14 $12:45$ 24 $39$ .12 $13:00$ 46 $37$ .10 $13:15$ 22 $37$ .10 $13:30$ 26 $33$ .6 $13:45$ 14 $30$ .3 $14:00$ 18 $23$ 4 $14:15$ 21 $24$ $3$ $14:30$ 22 $24$ $3$ $15:15$ 22 $30$ .3 $15:30$ 11 $30$ .3 $15:30$ 11 $30$ .3 $15:45$ 23 $29$ .2 $16:00$ 46 $27$ 0 $16:15$ 23 $26$ 1 $16:30$ 55 $26$ 1 $16:30$ 55 $26$ 1 $16:30$ 55 $30$ .3 $17:30$ 33 $30$ .3 $17:45$ 4 $6$ $28$ .1 $18:30$ 64 $27$ $0$                                                                                                                                                                                                                  |                |       | 4    | 37           | -10              |
| 10:4547 $29$ $-2$ $11:00$ 65 $30$ $-3$ $11:15$ 86 $32$ $-5$ $11:30$ 31 $34$ $-7$ $11:45$ 37 $30$ $-3$ $12:00$ 63 $333$ $-6$ $12:15$ 85 $36$ $-9$ $12:30$ 83 $41$ $-14$ $12:45$ 24 $39$ $-12$ $13:00$ 46 $37$ $-10$ $13:15$ 22 $37$ $-10$ $13:30$ 26 $33$ $-6$ $13:45$ 14 $30$ $-3$ $14:00$ 18 $23$ $4$ $14:30$ 22 $24$ $3$ $14:30$ 22 $24$ $3$ $14:30$ 22 $24$ $3$ $15:50$ 40 $30$ $-3$ $15:30$ 11 $30$ $-3$ $15:30$ 11 $30$ $-3$ $15:30$ 11 $30$ $-3$ $15:45$ 2 $3$ $29$ $-2$ $16:00$ 46 $28$ $-1$ $16:30$ 55 $26$ $1$ $16:45$ 6 $2$ $30$ $-3$ $17:30$ 3 $3$ $30$ $-3$ $17:45$ 4 $6$ $28$ $-1$ $18:30$ $6$ $4$ $27$ $0$                                                                                                                                                                  |                |       |      |              |                  |
| 11:006530-311:158632-511:303134-711:453730-312:006333-612:158536-912:308341-1412:452439-1213:004637-1013:152237-1013:302633-613:451430-314:001823414:152124314:3022230-315:301130-315:301130-315:452329-216:004627016:152326116:305526116:456230-317:303330-317:454628-117:454628-118:3064270                                                                                                                                                                                                                                                                                                                                                                                                                                                                                             |                |       |      |              |                  |
| 11:1586 $32$ $-5$ $11:30$ 31 $34$ $-7$ $11:30$ 31 $34$ $-7$ $11:45$ 37 $30$ $-3$ $12:00$ 63 $33$ $-6$ $12:15$ 85 $36$ $-9$ $12:30$ 83 $41$ $-14$ $12:45$ 24 $39$ $-12$ $13:00$ 46 $37$ $-10$ $13:15$ 22 $37$ $-10$ $13:30$ 26 $33$ $-6$ $13:45$ 14 $30$ $-3$ $14:00$ 18 $23$ $4$ $14:15$ 21 $24$ $3$ $14:30$ 22 $24$ $3$ $14:45$ 31 $26$ 1 $15:50$ 22 $30$ $-3$ $15:55$ 22 $30$ $-3$ $15:30$ 11 $300$ $-3$ $15:45$ 2 $3$ $29$ $-2$ $16:00$ 4 $6$ $27$ $0$ $16:15$ 2 $3$ $26$ $1$ $16:30$ 5 $5$ $26$ $1$ $16:45$ $6$ $28$ $-1$ $17:30$ $3$ $3$ $30$ $-3$ $17:45$ $4$ $6$ $28$ $-1$ $18:30$ $6$ $4$ $30$ $-3$ $17:45$ $4$ $6$ $28$ $-1$ $18:30$ $6$                                                                                                                                         |                |       |      |              |                  |
| 11:3031 $34$ .7 $11:45$ 37 $30$ .3 $12:00$ 63 $33$ .6 $12:15$ 85 $36$ .9 $12:30$ 83 $41$ .14 $12:45$ 24 $39$ .12 $13:00$ 46 $37$ .10 $13:15$ 22 $33$ .6 $13:45$ 14 $30$ .3 $14:00$ 18 $23$ 4 $14:30$ 26 $33$ .6 $13:45$ 14 $30$ .3 $14:00$ 18 $23$ 4 $14:30$ 222 $24$ $3$ $14:45$ 31 $26$ 1 $15:50$ 22 $30$ .3 $15:55$ 22 $30$ .3 $15:30$ 11 $30$ .3 $15:45$ 23 $29$ .2 $16:00$ 46 $27$ 0 $16:15$ 23 $26$ 1 $16:30$ 55 $26$ 1 $16:45$ 62 $30$ .3 $17:30$ 33 $30$ .3 $17:45$ 46 $28$ .1 $18:30$ 64 $27$ 0                                                                                                                                                                                                                                                                                  |                |       |      |              |                  |
| 11:4537 $30$ $-3$ $12:00$ 63 $33$ $-6$ $12:15$ 85 $36$ $-9$ $12:30$ 83 $41$ $-14$ $12:45$ 24 $39$ $-12$ $13:00$ 46 $37$ $-10$ $13:15$ 22 $37$ $-10$ $13:30$ 26 $33$ $-6$ $13:45$ 14 $30$ $-3$ $14:00$ 18 $23$ $4$ $14:15$ 21 $24$ $3$ $14:30$ 2224 $3$ $14:30$ 2224 $3$ $14:30$ 22 $30$ $-3$ $15:30$ 11 $30$ $-3$ $15:30$ 11 $30$ $-3$ $15:30$ 11 $30$ $-3$ $15:30$ 11 $30$ $-3$ $15:30$ 11 $30$ $-3$ $15:30$ 11 $30$ $-3$ $15:30$ 11 $30$ $-3$ $15:30$ 11 $30$ $-3$ $15:30$ 55 $26$ 1 $16:30$ 55 $26$ 1 $16:45$ 6 $28$ $-1$ $17:30$ 33 $30$ $-3$ $17:45$ 4 $6$ $28$ $-1$ $18:30$ $6$ $4$ $27$ $0$                                                                                                                                                                                        |                |       |      |              |                  |
| 12:0063 $33$ -6 $12:15$ 8536-9 $12:30$ 8341-14 $12:45$ 2439-12 $13:00$ 4637-10 $13:15$ 2237-10 $13:30$ 2633-6 $13:45$ 1430-3 $14:00$ 18234 $14:15$ 21243 $14:30$ 22243 $14:45$ 31261 $15:00$ 4030-3 $15:30$ 1130-3 $15:45$ 2329-2 $16:00$ 46270 $16:15$ 23261 $16:30$ 55261 $16:45$ 6230-3 $17:00$ 4628-1 $17:30$ 3330-3 $17:45$ 4628-1 $18:30$ 64270                                                                                                                                                                                                                                                                                                                                                                                                                                     |                |       |      |              |                  |
| 12:1585 $36$ $-9$ $12:30$ 83 $41$ $-14$ $12:30$ 83 $41$ $-14$ $12:45$ 24 $39$ $-12$ $13:00$ 46 $37$ $-10$ $13:15$ 22 $37$ $-10$ $13:30$ 26 $33$ $-6$ $13:45$ 14 $30$ $-3$ $14:00$ 18 $23$ $4$ $14:15$ 21 $24$ $3$ $14:30$ 22 $24$ $3$ $14:45$ 31 $26$ 1 $15:50$ 22 $30$ $-3$ $15:55$ 22 $30$ $-3$ $15:30$ 11 $30$ $-3$ $15:45$ 23 $29$ $-2$ $16:00$ 46 $27$ $0$ $16:15$ 23 $26$ $1$ $16:30$ 55 $26$ $1$ $16:45$ 6 $28$ $-1$ $17:15$ 75 $30$ $-3$ $17:30$ 3 $3$ $30$ $-3$ $17:45$ 4 $6$ $28$ $-1$ $18:30$ $6$ $4$ $27$ $0$                                                                                                                                                                                                                                                                 |                |       |      |              |                  |
| $12:30$ 83 $41$ $\cdot 14$ $12:45$ 24 $39$ $\cdot 12$ $13:00$ 46 $37$ $\cdot 10$ $13:15$ 22 $37$ $\cdot 10$ $13:30$ 26 $33$ $\cdot 6$ $13:45$ 14 $30$ $\cdot 3$ $14:00$ 18 $23$ 4 $14:15$ 21 $24$ $3$ $14:00$ 18 $23$ 4 $14:15$ 21 $24$ $3$ $14:30$ 22 $24$ $3$ $14:45$ 31 $26$ 1 $15:00$ 40 $30$ $-3$ $15:15$ 22 $30$ $-3$ $15:30$ 11 $30$ $-3$ $15:45$ 23 $29$ $-2$ $16:00$ 46 $27$ $0$ $16:15$ 23 $26$ $1$ $16:30$ 55 $26$ $1$ $16:45$ 62 $30$ $-3$ $17:00$ 46 $28$ $-1$ $17:15$ 75 $30$ $-3$ $17:45$ 4 $6$ $28$ $-1$ $18:00$ 64 $30$ $-3$ $18:30$ 6 $4$ $27$ $0$                                                                                                                                                                                                                      |                |       |      |              |                  |
| $\begin{array}{c ccccccccccccccccccccccccccccccccccc$                                                                                                                                                                                                                                                                                                                                                                                                                                                                                                                                                                                                                                                                                                                                     |                |       |      |              |                  |
| $\begin{array}{c ccccccccccccccccccccccccccccccccccc$                                                                                                                                                                                                                                                                                                                                                                                                                                                                                                                                                                                                                                                                                                                                     |                |       |      |              |                  |
| $\begin{array}{c ccccccccccccccccccccccccccccccccccc$                                                                                                                                                                                                                                                                                                                                                                                                                                                                                                                                                                                                                                                                                                                                     |                |       |      |              |                  |
| $\begin{array}{c ccccccccccccccccccccccccccccccccccc$                                                                                                                                                                                                                                                                                                                                                                                                                                                                                                                                                                                                                                                                                                                                     |                |       |      |              |                  |
| $\begin{array}{c ccccccccccccccccccccccccccccccccccc$                                                                                                                                                                                                                                                                                                                                                                                                                                                                                                                                                                                                                                                                                                                                     |                |       |      |              |                  |
| $\begin{array}{c c c c c c c c c c c c c c c c c c c $                                                                                                                                                                                                                                                                                                                                                                                                                                                                                                                                                                                                                                                                                                                                    |                |       |      |              |                  |
| $\begin{array}{c ccccccccccccccccccccccccccccccccccc$                                                                                                                                                                                                                                                                                                                                                                                                                                                                                                                                                                                                                                                                                                                                     |                |       |      |              |                  |
| $\begin{array}{c ccccccccccccccccccccccccccccccccccc$                                                                                                                                                                                                                                                                                                                                                                                                                                                                                                                                                                                                                                                                                                                                     |                |       |      |              |                  |
| $\begin{array}{c ccccccccccccccccccccccccccccccccccc$                                                                                                                                                                                                                                                                                                                                                                                                                                                                                                                                                                                                                                                                                                                                     |                |       |      |              | -                |
| $\begin{array}{c ccccccccccccccccccccccccccccccccccc$                                                                                                                                                                                                                                                                                                                                                                                                                                                                                                                                                                                                                                                                                                                                     |                |       |      |              |                  |
| $\begin{array}{c ccccccccccccccccccccccccccccccccccc$                                                                                                                                                                                                                                                                                                                                                                                                                                                                                                                                                                                                                                                                                                                                     |                |       |      |              |                  |
| $\begin{array}{c ccccccccccccccccccccccccccccccccccc$                                                                                                                                                                                                                                                                                                                                                                                                                                                                                                                                                                                                                                                                                                                                     |                |       |      |              |                  |
| $\begin{array}{c ccccccccccccccccccccccccccccccccccc$                                                                                                                                                                                                                                                                                                                                                                                                                                                                                                                                                                                                                                                                                                                                     |                |       |      |              |                  |
| $\begin{array}{c c c c c c c c c c c c c c c c c c c $                                                                                                                                                                                                                                                                                                                                                                                                                                                                                                                                                                                                                                                                                                                                    |                |       |      |              |                  |
| $\begin{array}{c ccccccccccccccccccccccccccccccccccc$                                                                                                                                                                                                                                                                                                                                                                                                                                                                                                                                                                                                                                                                                                                                     |                |       |      |              |                  |
| 16:30     5     5     26     1       16:45     6     2     30     -3       17:00     4     6     28     -1       17:15     7     5     30     -3       17:30     3     3     30     -3       17:45     4     6     28     -1       18:00     6     4     30     -3       18:30     6     4     27     0                                                                                                                                                                                                                                                                                                                                                                                                                                                                                   |                |       |      |              |                  |
| $\begin{array}{c ccccccccccccccccccccccccccccccccccc$                                                                                                                                                                                                                                                                                                                                                                                                                                                                                                                                                                                                                                                                                                                                     |                |       |      |              |                  |
| 17:00     4     6     28     -1       17:15     7     5     30     -3       17:30     3     3     30     -3       17:45     4     6     28     -1       18:00     6     4     30     -3       18:15     3     8     25     2       18:30     6     4     27     0                                                                                                                                                                                                                                                                                                                                                                                                                                                                                                                         |                |       |      |              |                  |
| 17:15     7     5     30     -3       17:30     3     3     30     -3       17:45     4     6     28     -1       18:00     6     4     30     -3       18:15     3     8     25     2       18:30     6     4     27     0                                                                                                                                                                                                                                                                                                                                                                                                                                                                                                                                                               |                |       |      |              |                  |
| 17:30     3     3     30     -3       17:45     4     6     28     -1       18:00     6     4     30     -3       18:15     3     8     25     2       18:30     6     4     27     0                                                                                                                                                                                                                                                                                                                                                                                                                                                                                                                                                                                                     |                |       |      |              |                  |
| 17:45     4     6     28     -1       18:00     6     4     30     -3       18:15     3     8     25     2       18:30     6     4     27     0                                                                                                                                                                                                                                                                                                                                                                                                                                                                                                                                                                                                                                           |                |       |      |              |                  |
| 18:00     6     4     30     -3       18:15     3     8     25     2       18:30     6     4     27     0                                                                                                                                                                                                                                                                                                                                                                                                                                                                                                                                                                                                                                                                                 |                |       |      |              |                  |
| 18:15     3     8     25     2       18:30     6     4     27     0                                                                                                                                                                                                                                                                                                                                                                                                                                                                                                                                                                                                                                                                                                                       |                |       |      |              |                  |
| 18:30 6 4 27 0                                                                                                                                                                                                                                                                                                                                                                                                                                                                                                                                                                                                                                                                                                                                                                            |                |       |      |              |                  |
|                                                                                                                                                                                                                                                                                                                                                                                                                                                                                                                                                                                                                                                                                                                                                                                           |                |       |      |              |                  |
|                                                                                                                                                                                                                                                                                                                                                                                                                                                                                                                                                                                                                                                                                                                                                                                           | 18:30<br>18:45 | 6 4   | 4    | 27<br>27     | 0                |