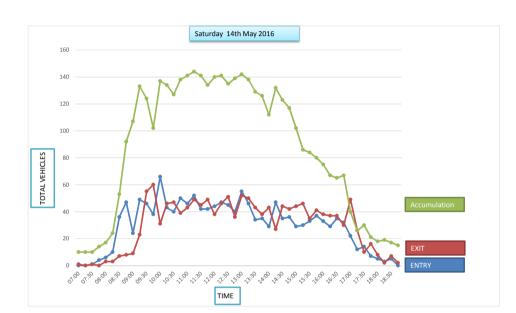

#### **Car Park Accumulation**

| Car Park Number: | 14                         |
|------------------|----------------------------|
| Site             | St Nicholas Street         |
| Location         | Breckland District Council |
| Date             | Saturday 14/05/2016        |
| Hours:           | 0700-1900                  |
|                  |                            |

| Cars parked at start |
|----------------------|
| Total No of spaces   |
| Cars parked at end   |

| 07.00101413 $07.15$ 001413 $07.30$ 001413 $07.45$ 101512 $08.00$ 41189 $08.15$ 011710 $08.30$ 111710 $08.45$ 40216 $09.00$ 21225 $09.15$ 51261 $09.30$ 8430-3 $09.45$ 4133-6 $10.00$ 5434-7 $10.15$ 7437-10 $10.30$ 1632-5 $10.45$ 4729-2 $11.00$ 6530-3 $11.15$ 8632-5 $11.30$ 3134-7 $11.45$ 3730-3 $12.00$ 6333-6 $12.15$ 8536-9 $12.30$ 8341-14 $12.45$ 2439-12 $13.00$ 2633-6 $13.45$ 1430-3 $14.00$ 18234 $14.15$ 21243 $14.30$ 2230-3 $15.15$ 23261 $15.45$ 2<                                                                                                                                                                                                                                                                                                                     | Hours          | Entry | Exit | Accumulation | Spaces available |
|-------------------------------------------------------------------------------------------------------------------------------------------------------------------------------------------------------------------------------------------------------------------------------------------------------------------------------------------------------------------------------------------------------------------------------------------------------------------------------------------------------------------------------------------------------------------------------------------------------------------------------------------------------------------------------------------------------------------------------------------------------------------------------------------|----------------|-------|------|--------------|------------------|
| 07:30001413 $07:45$ 101512 $08:00$ 41189 $08:15$ 011710 $08:30$ 111710 $08:45$ 40216 $09:00$ 21225 $09:15$ 51261 $09:30$ 8430-3 $09:45$ 4133-6 $10:00$ 5434-7 $10:15$ 7437-10 $10:30$ 1632-5 $10:45$ 4729-2 $11:00$ 6530-3 $11:15$ 8632-5 $11:30$ 3134-7 $11:45$ 3730-3 $12:00$ 6333-6 $12:15$ 8536-9 $12:30$ 8341-14 $12:45$ 2439-12 $13:00$ 4637-10 $13:15$ 22237-10 $13:30$ 2633-6 $13:45$ 1430-3 $14:40$ 1130-3-3 $14:45$ 31261 $15:15$ 2230-3 $15:15$ 23261 $16:45$ <                                                                                                                                                                                                                                                                                                                | 07:00          | 1     | 0    | 14           | 13               |
| 07:45101512 $08:00$ 41189 $08:15$ 011710 $08:30$ 111710 $08:30$ 21216 $09:00$ 21225 $09:15$ 51261 $09:30$ 8430-3 $09:45$ 4133-6 $10:00$ 5434-7 $10:15$ 7437-10 $10:30$ 1632-5 $10:45$ 4729-2 $11:00$ 6530-3 $11:15$ 8632-5 $11:30$ 3134-7 $11:45$ 3730-3 $12:00$ 6333-6 $12:15$ 8536-9 $12:30$ 8341-14 $12:45$ 2439-12 $13:00$ 4637-10 $13:30$ 2633-6 $13:45$ 1430-3 $14:30$ 22230-3 $15:30$ 1130-3 $15:30$ 1130-3 $15:30$ 1130-3 $15:30$ 1130-3 $15:30$ 113-3 $17:30$ <td>07:15</td> <td>0</td> <td>0</td> <td>14</td> <td>13</td>                                                                                                                                                                                                                                                       | 07:15          | 0     | 0    | 14           | 13               |
| 08:0041189 $08:15$ 011710 $08:30$ 111710 $08:30$ 111710 $08:45$ 40216 $09:00$ 21225 $09:15$ 51261 $09:30$ 8430-3 $09:45$ 4133-6 $10:00$ 5434-7 $10:15$ 7437-10 $10:30$ 1632-5 $10:45$ 4729-2 $11:00$ 6530-3 $11:15$ 8632-5 $11:30$ 3134-7 $11:45$ 3730-3 $12:10$ 6333-6 $12:15$ 8536-9 $12:30$ 8341-14 $12:45$ 2439-12 $13:00$ 4637-10 $13:15$ 2237-10 $13:30$ 2633-6 $13:45$ 1430-3 $14:40$ 11330-3 $14:40$ 222243 $14:45$ 31261 $15:15$ 23261 $16:00$ 4628-1 $16:30$ <td>07:30</td> <td>0</td> <td>0</td> <td>14</td> <td>13</td>                                                                                                                                                                                                                                                       | 07:30          | 0     | 0    | 14           | 13               |
| 08:15011710 $08:30$ 1111710 $08:30$ 111710 $08:30$ 11225 $09:00$ 21225 $09:15$ 51261 $09:30$ 8430-3 $09:45$ 4133-6 $10:00$ 5434-7 $10:15$ 7437-10 $10:30$ 1632-5 $10:45$ 4729-2 $11:00$ 6530-3 $11:15$ 8632-5 $11:30$ 3134-7 $11:45$ 3730-3 $12:00$ 6333-6 $12:15$ 8536-9 $12:30$ 8341-14 $12:45$ 2439-12 $13:00$ 4637-10 $13:15$ 2237-10 $13:30$ 2633-6 $13:45$ 1430-3 $14:40$ 1130-3 $15:45$ 2329-2 $16:00$ 46270 $16:15$ 2329-2 $16:00$ 4628-1 $16:30$ 55261 $16:45$ </td <td>07:45</td> <td>1</td> <td>0</td> <td>15</td> <td>12</td>                                                                                                                                                                                                                                                 | 07:45          | 1     | 0    | 15           | 12               |
| 08:30111710 $08:45$ 40216 $09:00$ 21225 $09:15$ 51261 $09:30$ 8430-3 $09:45$ 4133-6 $10:00$ 5434-7 $10:15$ 7437-10 $10:30$ 1632-5 $10:45$ 4729-2 $11:00$ 6530-3 $11:15$ 8632-5 $11:30$ 3134-7 $11:45$ 3730-3 $12:15$ 8536-9 $12:30$ 8341-14 $12:45$ 2439-12 $13:00$ 4637-10 $13:30$ 2633-6 $13:45$ 1430-3 $14:45$ 31261 $14:50$ 21243 $14:45$ 31261 $15:30$ 1130-3 $15:30$ 1130-3 $15:30$ 1130-3 $15:30$ 1130-3 $15:30$ 1130-3 $15:30$ 5261 $16:30$ 55261 $16:30$ 55<                                                                                                                                                                                                                                                                                                                     | 08:00          | 4     | 1    | 18           | 9                |
| 08:4540216 $09:00$ 21225 $09:15$ 51261 $09:30$ 8430-3 $09:45$ 4133-6 $10:00$ 5434-7 $10:15$ 7437-10 $10:30$ 1632-5 $10:45$ 4729-2 $11:00$ 6530-3 $11:15$ 8632-5 $11:30$ 3134-7 $11:45$ 3730-3 $12:15$ 8536-9 $12:30$ 8341-14 $12:45$ 2439-12 $13:00$ 4637-10 $13:15$ 2237-10 $13:30$ 2633-6 $13:45$ 1430-3 $14:00$ 18234 $14:30$ 22243 $14:30$ 2230-3 $15:30$ 1130-3 $15:30$ 1130-3 $15:30$ 23261 $16:30$ 55261 $16:45$ 628-1 $17:30$ 3330-3 $17:45$ 4628-1 $17:45$ 46 <td>08:15</td> <td>0</td> <td>1</td> <td>17</td> <td>10</td>                                                                                                                                                                                                                                                       | 08:15          | 0     | 1    | 17           | 10               |
| 09:0021225 $09:15$ 51261 $09:30$ 8430-3 $09:45$ 4133-6 $10:00$ 5434-7 $10:15$ 7437-10 $10:30$ 1632-5 $10:45$ 4729-2 $11:00$ 6530-3 $11:15$ 8632-5 $11:30$ 3134-7 $11:45$ 3730-3 $12:00$ 6333-6 $12:15$ 8536-9 $12:30$ 8341-14 $12:45$ 2439-12 $13:00$ 4637-10 $13:30$ 2633-6 $13:45$ 1430-3 $14:00$ 18234 $14:15$ 21243 $14:30$ 22243 $14:30$ 23261 $15:30$ 1130-3 $15:45$ 23261 $16:30$ 55261 $16:45$ 6230-3 $17:30$ 3330-3 $17:45$ 4628-1 $17:45$ 4628-1 $16:30$ 5<                                                                                                                                                                                                                                                                                                                     | 08:30          | 1     | 1    | 17           | 10               |
| 09:1551 $26$ 1 $09:30$ 8430-3 $09:45$ 4133-6 $10:00$ 5434-7 $10:15$ 7437-10 $10:30$ 1632-5 $10:45$ 4729-2 $11:00$ 6530-3 $11:15$ 8632-5 $11:30$ 3134-7 $11:45$ 8632-5 $11:30$ 3134-7 $11:45$ 8536-9 $12:00$ 6333-6 $12:15$ 8536-9 $12:30$ 8341-14 $12:45$ 2439-12 $13:00$ 4637-10 $13:15$ 2237-10 $13:30$ 2633-6 $13:45$ 1430-3 $14:00$ 18234 $14:15$ 21243 $14:30$ 22230-3 $15:30$ 4030-3 $15:45$ 2329-2 $16:00$ 46270 $16:15$ 23261 $16:30$ 55261 $16:45$ 6230-3 $17:30$ <                                                                                                                                                                                                                                                                                                              | 08:45          | 4     | 0    | 21           | 6                |
| 09:308430-3 $09:45$ 4133-6 $10:00$ 5434-7 $10:15$ 7437-10 $10:30$ 1632-5 $10:45$ 4729-2 $11:00$ 6530-3 $11:15$ 8632-5 $11:30$ 3134-7 $11:45$ 3730-3 $12:00$ 6333-6 $12:15$ 8536-9 $12:30$ 8341-14 $12:45$ 2439-12 $13:00$ 4637-10 $13:15$ 2233-6 $13:45$ 1430-3 $14:00$ 18234 $14:15$ 21243 $14:30$ 22243 $15:15$ 2329-2 $16:00$ 46270 $16:15$ 2329-2 $16:00$ 4628-1 $16:30$ 55261 $16:30$ 55261 $16:30$ 55261 $16:30$ 5530-3 $17:30$ 3330-3 $17:45$ 4628-1 $18:30$ 6                                                                                                                                                                                                                                                                                                                     | 09:00          | 2     | 1    | 22           | 5                |
| 09:4541 $33$ -6 $10:00$ 54 $34$ -7 $10:15$ 74 $37$ -10 $10:30$ 16 $32$ -5 $10:45$ 47 $29$ -2 $11:00$ 65 $30$ -3 $11:15$ 86 $32$ -5 $11:30$ 31 $34$ -7 $11:45$ 37 $30$ -3 $12:00$ 63 $333$ -6 $12:15$ 85 $36$ -9 $12:30$ 8341-14 $12:45$ 24 $39$ -12 $13:00$ 46 $37$ -10 $13:30$ 26 $33$ -6 $13:45$ 14 $30$ -3 $14:00$ 18 $23$ 4 $14:15$ 21 $24$ $3$ $14:30$ 22 $24$ $3$ $14:45$ 31261 $15:30$ 11 $30$ -3 $15:30$ 11 $30$ -3 $15:45$ 2 $3$ $29$ -2 $16:00$ 46 $27$ $0$ $16:15$ 2 $3$ $26$ $1$ $16:30$ 55 $26$ $1$ $16:45$ 6 $28$ $-1$ $17:30$ 3 $3$ $30$ $-3$ $17:45$ 4 $6$ $28$ $-1$ $18:30$ $6$ <                                                                                                                                                                                        | 09:15          | 5     | 1    | 26           | 1                |
| 09:4541 $33$ -6 $10:00$ 54 $34$ -7 $10:15$ 74 $37$ -10 $10:30$ 16 $32$ -5 $10:45$ 47 $29$ -2 $11:00$ 65 $30$ -3 $11:15$ 86 $32$ -5 $11:30$ 31 $34$ -7 $11:45$ 37 $30$ -3 $12:00$ 63 $333$ -6 $12:15$ 85 $36$ -9 $12:30$ 8341-14 $12:45$ 24 $39$ -12 $13:00$ 46 $37$ -10 $13:30$ 26 $33$ -6 $13:45$ 14 $30$ -3 $14:00$ 18 $23$ 4 $14:15$ 21 $24$ $3$ $14:30$ 22 $24$ $3$ $14:45$ 31261 $15:30$ 11 $30$ -3 $15:30$ 11 $30$ -3 $15:45$ 2 $3$ $29$ -2 $16:00$ 46 $27$ $0$ $16:15$ 2 $3$ $26$ $1$ $16:30$ 55 $26$ $1$ $16:45$ 6 $28$ $-1$ $17:30$ 3 $3$ $30$ $-3$ $17:45$ 4 $6$ $28$ $-1$ $18:30$ $6$ <                                                                                                                                                                                        | 09:30          | 8     | 4    | 30           | -3               |
| 10:00 $5$ $4$ $34$ $-7$ $10:15$ $7$ $4$ $37$ $-10$ $10:30$ $1$ $6$ $32$ $-5$ $10:45$ $4$ $7$ $29$ $-2$ $11:00$ $6$ $5$ $30$ $-3$ $11:15$ $8$ $6$ $32$ $-5$ $11:30$ $3$ $1$ $34$ $-7$ $11:45$ $3$ $7$ $30$ $-3$ $12:00$ $6$ $3$ $33$ $-6$ $12:15$ $8$ $5$ $36$ $-9$ $12:30$ $8$ $3$ $41$ $-14$ $12:45$ $2$ $4$ $39$ $-12$ $13:00$ $4$ $6$ $37$ $-10$ $13:30$ $2$ $6$ $33$ $-6$ $13:45$ $1$ $4$ $30$ $-3$ $14:00$ $1$ $8$ $23$ $4$ $14:30$ $2$ $2$ $24$ $3$ $14:30$ $2$ $2$ $24$ $3$ $14:30$ $2$ $2$ $30$ $-3$ $15:50$ $4$ $0$ $30$ $-3$ $15:51$ $2$ $3$ $29$ $-2$ $16:00$ $4$ $6$ $27$ $0$ $16:15$ $2$ $3$ $26$ $1$ $16:30$ $5$ $5$ $26$ $1$ $16:30$ $5$ $5$ $26$ $1$ $16:30$ $5$ $5$ $26$ $1$ $16:30$ $5$ $5$ $26$ $1$ $16:45$ </td <td></td> <td>4</td> <td>1</td> <td>33</td> <td></td> |                | 4     | 1    | 33           |                  |
| 10:1574 $37$ $-10$ $10:30$ 16 $32$ $-5$ $10:45$ 47 $29$ $-2$ $11:00$ 65 $30$ $-3$ $11:15$ 86 $32$ $-5$ $11:30$ 31 $34$ $-7$ $11:45$ 37 $30$ $-3$ $12:00$ 63 $33$ $-6$ $12:15$ 85 $36$ $-9$ $12:30$ 83 $41$ $-14$ $12:45$ 24 $39$ $-12$ $13:00$ 46 $37$ $-10$ $13:15$ 22 $37$ $-10$ $13:30$ 26 $33$ $-6$ $13:45$ 14 $30$ $-3$ $14:00$ 18 $23$ $4$ $14:30$ 22 $24$ $3$ $14:45$ 31 $26$ 1 $15:30$ 11 $30$ $-3$ $15:30$ 11 $30$ $-3$ $15:30$ 11 $30$ $-3$ $15:45$ 23 $29$ $-2$ $16:00$ 4 $6$ $28$ $-1$ $16:30$ 55 $26$ $1$ $16:30$ 55 $30$ $-3$ $17:30$ 33 $30$ $-3$ $17:45$ 4 $6$ $28$ $-1$ $18:30$ $6$ $4$ $27$ $0$                                                                                                                                                                         |                |       |      |              |                  |
| 10:3016 $32$ .5 $10:45$ 47 $29$ .2 $11:00$ 65 $30$ .3 $11:15$ 86 $32$ .5 $11:30$ 31 $34$ .7 $11:45$ 37 $30$ .3 $12:00$ 63 $33$ .6 $12:15$ 85 $36$ .9 $12:30$ 83 $41$ .14 $12:45$ 24 $39$ .12 $13:00$ 46 $37$ .10 $13:15$ 22 $37$ .10 $13:30$ 26 $33$ .6 $13:45$ 14 $30$ .3 $14:00$ 18 $23$ 4 $14:15$ 21 $24$ $3$ $14:30$ 22 $24$ $3$ $15:15$ 22 $30$ .3 $15:30$ 11 $30$ .3 $15:30$ 11 $30$ .3 $15:45$ 23 $29$ .2 $16:00$ 46 $27$ 0 $16:15$ 23 $26$ 1 $16:30$ 55 $26$ 1 $16:30$ 55 $26$ 1 $16:30$ 55 $30$ .3 $17:30$ 33 $30$ .3 $17:45$ 4 $6$ $28$ .1 $18:30$ 64 $27$ $0$                                                                                                                                                                                                                  |                |       | 4    | 37           | -10              |
| 10:4547 $29$ $-2$ $11:00$ 65 $30$ $-3$ $11:15$ 86 $32$ $-5$ $11:30$ 31 $34$ $-7$ $11:45$ 37 $30$ $-3$ $12:00$ 63 $333$ $-6$ $12:15$ 85 $36$ $-9$ $12:30$ 83 $41$ $-14$ $12:45$ 24 $39$ $-12$ $13:00$ 46 $37$ $-10$ $13:15$ 22 $37$ $-10$ $13:30$ 26 $33$ $-6$ $13:45$ 14 $30$ $-3$ $14:00$ 18 $23$ $4$ $14:30$ 22 $24$ $3$ $14:30$ 22 $24$ $3$ $14:30$ 22 $24$ $3$ $15:50$ 40 $30$ $-3$ $15:30$ 11 $30$ $-3$ $15:30$ 11 $30$ $-3$ $15:30$ 11 $30$ $-3$ $15:45$ 2 $3$ $29$ $-2$ $16:00$ 46 $28$ $-1$ $16:30$ 55 $26$ $1$ $16:45$ 6 $2$ $30$ $-3$ $17:30$ 3 $3$ $30$ $-3$ $17:45$ 4 $6$ $28$ $-1$ $18:30$ $6$ $4$ $27$ $0$                                                                                                                                                                  |                |       |      |              |                  |
| 11:006530-311:158632-511:303134-711:453730-312:006333-612:158536-912:308341-1412:452439-1213:004637-1013:152237-1013:302633-613:451430-314:001823414:152124314:3022230-315:301130-315:301130-315:452329-216:004627016:152326116:305526116:456230-317:303330-317:454628-117:454628-118:3064270                                                                                                                                                                                                                                                                                                                                                                                                                                                                                             |                |       |      |              |                  |
| 11:1586 $32$ $-5$ $11:30$ 31 $34$ $-7$ $11:30$ 31 $34$ $-7$ $11:45$ 37 $30$ $-3$ $12:00$ 63 $33$ $-6$ $12:15$ 85 $36$ $-9$ $12:30$ 83 $41$ $-14$ $12:45$ 24 $39$ $-12$ $13:00$ 46 $37$ $-10$ $13:15$ 22 $37$ $-10$ $13:30$ 26 $33$ $-6$ $13:45$ 14 $30$ $-3$ $14:00$ 18 $23$ $4$ $14:15$ 21 $24$ $3$ $14:30$ 22 $24$ $3$ $14:45$ 31 $26$ 1 $15:50$ 22 $30$ $-3$ $15:55$ 22 $30$ $-3$ $15:30$ 11 $300$ $-3$ $15:45$ 2 $3$ $29$ $-2$ $16:00$ 4 $6$ $27$ $0$ $16:15$ 2 $3$ $26$ $1$ $16:30$ 5 $5$ $26$ $1$ $16:45$ $6$ $28$ $-1$ $17:30$ $3$ $3$ $30$ $-3$ $17:45$ $4$ $6$ $28$ $-1$ $18:30$ $6$ $4$ $30$ $-3$ $17:45$ $4$ $6$ $28$ $-1$ $18:30$ $6$                                                                                                                                         |                |       |      |              |                  |
| 11:3031 $34$ .7 $11:45$ 37 $30$ .3 $12:00$ 63 $33$ .6 $12:15$ 85 $36$ .9 $12:30$ 83 $41$ .14 $12:45$ 24 $39$ .12 $13:00$ 46 $37$ .10 $13:15$ 22 $33$ .6 $13:45$ 14 $30$ .3 $14:00$ 18 $23$ 4 $14:30$ 26 $33$ .6 $13:45$ 14 $30$ .3 $14:00$ 18 $23$ 4 $14:30$ 222 $24$ $3$ $14:45$ 31 $26$ 1 $15:50$ 22 $30$ .3 $15:55$ 22 $30$ .3 $15:30$ 11 $30$ .3 $15:45$ 23 $29$ .2 $16:00$ 46 $27$ 0 $16:15$ 23 $26$ 1 $16:30$ 55 $26$ 1 $16:45$ 62 $30$ .3 $17:30$ 33 $30$ .3 $17:45$ 46 $28$ .1 $18:30$ 64 $27$ 0                                                                                                                                                                                                                                                                                  |                |       |      |              |                  |
| 11:4537 $30$ $-3$ $12:00$ 63 $33$ $-6$ $12:15$ 85 $36$ $-9$ $12:30$ 83 $41$ $-14$ $12:45$ 24 $39$ $-12$ $13:00$ 46 $37$ $-10$ $13:15$ 22 $37$ $-10$ $13:30$ 26 $33$ $-6$ $13:45$ 14 $30$ $-3$ $14:00$ 18 $23$ $4$ $14:15$ 21 $24$ $3$ $14:30$ 2224 $3$ $14:30$ 2224 $3$ $14:30$ 22 $30$ $-3$ $15:30$ 11 $30$ $-3$ $15:30$ 11 $30$ $-3$ $15:30$ 11 $30$ $-3$ $15:30$ 11 $30$ $-3$ $15:30$ 11 $30$ $-3$ $15:30$ 11 $30$ $-3$ $15:30$ 11 $30$ $-3$ $15:30$ 11 $30$ $-3$ $15:30$ 55 $26$ 1 $16:30$ 55 $26$ 1 $16:45$ 6 $28$ $-1$ $17:30$ 33 $30$ $-3$ $17:45$ 4 $6$ $28$ $-1$ $18:30$ $6$ $4$ $27$ $0$                                                                                                                                                                                        |                |       |      |              |                  |
| 12:0063 $33$ -6 $12:15$ 8536-9 $12:30$ 8341-14 $12:45$ 2439-12 $13:00$ 4637-10 $13:15$ 2237-10 $13:30$ 2633-6 $13:45$ 1430-3 $14:00$ 18234 $14:15$ 21243 $14:30$ 22243 $14:45$ 31261 $15:00$ 4030-3 $15:30$ 1130-3 $15:45$ 2329-2 $16:00$ 46270 $16:15$ 23261 $16:30$ 55261 $16:45$ 6230-3 $17:00$ 4628-1 $17:30$ 3330-3 $17:45$ 4628-1 $18:30$ 64270                                                                                                                                                                                                                                                                                                                                                                                                                                     |                |       |      |              |                  |
| 12:1585 $36$ $-9$ $12:30$ 83 $41$ $-14$ $12:30$ 83 $41$ $-14$ $12:45$ 24 $39$ $-12$ $13:00$ 46 $37$ $-10$ $13:15$ 22 $37$ $-10$ $13:30$ 26 $33$ $-6$ $13:45$ 14 $30$ $-3$ $14:00$ 18 $23$ $4$ $14:15$ 21 $24$ $3$ $14:30$ 22 $24$ $3$ $14:45$ 31 $26$ 1 $15:50$ 22 $30$ $-3$ $15:55$ 22 $30$ $-3$ $15:30$ 11 $30$ $-3$ $15:45$ 23 $29$ $-2$ $16:00$ 46 $27$ $0$ $16:15$ 23 $26$ $1$ $16:30$ 55 $26$ $1$ $16:45$ 6 $28$ $-1$ $17:15$ 75 $30$ $-3$ $17:30$ 3 $3$ $30$ $-3$ $17:45$ 4 $6$ $28$ $-1$ $18:30$ $6$ $4$ $27$ $0$                                                                                                                                                                                                                                                                 |                |       |      |              |                  |
| $12:30$ 83 $41$ $\cdot 14$ $12:45$ 24 $39$ $\cdot 12$ $13:00$ 46 $37$ $\cdot 10$ $13:15$ 22 $37$ $\cdot 10$ $13:30$ 26 $33$ $\cdot 6$ $13:45$ 14 $30$ $\cdot 3$ $14:00$ 18 $23$ 4 $14:15$ 21 $24$ $3$ $14:00$ 18 $23$ 4 $14:15$ 21 $24$ $3$ $14:30$ 22 $24$ $3$ $14:45$ 31 $26$ 1 $15:00$ 40 $30$ $-3$ $15:15$ 22 $30$ $-3$ $15:30$ 11 $30$ $-3$ $15:45$ 23 $29$ $-2$ $16:00$ 46 $27$ $0$ $16:15$ 23 $26$ $1$ $16:30$ 55 $26$ $1$ $16:45$ 62 $30$ $-3$ $17:00$ 46 $28$ $-1$ $17:15$ 75 $30$ $-3$ $17:45$ 4 $6$ $28$ $-1$ $18:00$ 64 $30$ $-3$ $18:30$ 6 $4$ $27$ $0$                                                                                                                                                                                                                      |                |       |      |              |                  |
| $\begin{array}{c ccccccccccccccccccccccccccccccccccc$                                                                                                                                                                                                                                                                                                                                                                                                                                                                                                                                                                                                                                                                                                                                     |                |       |      |              |                  |
| $\begin{array}{c ccccccccccccccccccccccccccccccccccc$                                                                                                                                                                                                                                                                                                                                                                                                                                                                                                                                                                                                                                                                                                                                     |                |       |      |              |                  |
| $\begin{array}{c ccccccccccccccccccccccccccccccccccc$                                                                                                                                                                                                                                                                                                                                                                                                                                                                                                                                                                                                                                                                                                                                     |                |       |      |              |                  |
| $\begin{array}{c ccccccccccccccccccccccccccccccccccc$                                                                                                                                                                                                                                                                                                                                                                                                                                                                                                                                                                                                                                                                                                                                     |                |       |      |              |                  |
| $\begin{array}{c ccccccccccccccccccccccccccccccccccc$                                                                                                                                                                                                                                                                                                                                                                                                                                                                                                                                                                                                                                                                                                                                     |                |       |      |              |                  |
| $\begin{array}{c c c c c c c c c c c c c c c c c c c $                                                                                                                                                                                                                                                                                                                                                                                                                                                                                                                                                                                                                                                                                                                                    |                |       |      |              |                  |
| $\begin{array}{c ccccccccccccccccccccccccccccccccccc$                                                                                                                                                                                                                                                                                                                                                                                                                                                                                                                                                                                                                                                                                                                                     |                |       |      |              |                  |
| $\begin{array}{c ccccccccccccccccccccccccccccccccccc$                                                                                                                                                                                                                                                                                                                                                                                                                                                                                                                                                                                                                                                                                                                                     |                |       |      |              |                  |
| $\begin{array}{c ccccccccccccccccccccccccccccccccccc$                                                                                                                                                                                                                                                                                                                                                                                                                                                                                                                                                                                                                                                                                                                                     |                |       |      |              | -                |
| $\begin{array}{c ccccccccccccccccccccccccccccccccccc$                                                                                                                                                                                                                                                                                                                                                                                                                                                                                                                                                                                                                                                                                                                                     |                |       |      |              |                  |
| $\begin{array}{c ccccccccccccccccccccccccccccccccccc$                                                                                                                                                                                                                                                                                                                                                                                                                                                                                                                                                                                                                                                                                                                                     |                |       |      |              |                  |
| $\begin{array}{c ccccccccccccccccccccccccccccccccccc$                                                                                                                                                                                                                                                                                                                                                                                                                                                                                                                                                                                                                                                                                                                                     |                |       |      |              |                  |
| $\begin{array}{c ccccccccccccccccccccccccccccccccccc$                                                                                                                                                                                                                                                                                                                                                                                                                                                                                                                                                                                                                                                                                                                                     |                |       |      |              |                  |
| $\begin{array}{c c c c c c c c c c c c c c c c c c c $                                                                                                                                                                                                                                                                                                                                                                                                                                                                                                                                                                                                                                                                                                                                    |                |       |      |              |                  |
| $\begin{array}{c ccccccccccccccccccccccccccccccccccc$                                                                                                                                                                                                                                                                                                                                                                                                                                                                                                                                                                                                                                                                                                                                     |                |       |      |              |                  |
| 16:30     5     5     26     1       16:45     6     2     30     -3       17:00     4     6     28     -1       17:15     7     5     30     -3       17:30     3     3     30     -3       17:45     4     6     28     -1       18:00     6     4     30     -3       18:30     6     4     27     0                                                                                                                                                                                                                                                                                                                                                                                                                                                                                   |                |       |      |              |                  |
| $\begin{array}{c ccccccccccccccccccccccccccccccccccc$                                                                                                                                                                                                                                                                                                                                                                                                                                                                                                                                                                                                                                                                                                                                     |                |       |      |              |                  |
| 17:00     4     6     28     -1       17:15     7     5     30     -3       17:30     3     3     30     -3       17:45     4     6     28     -1       18:00     6     4     30     -3       18:15     3     8     25     2       18:30     6     4     27     0                                                                                                                                                                                                                                                                                                                                                                                                                                                                                                                         |                |       |      |              |                  |
| 17:15     7     5     30     -3       17:30     3     3     30     -3       17:45     4     6     28     -1       18:00     6     4     30     -3       18:15     3     8     25     2       18:30     6     4     27     0                                                                                                                                                                                                                                                                                                                                                                                                                                                                                                                                                               |                |       |      |              |                  |
| 17:30     3     3     30     -3       17:45     4     6     28     -1       18:00     6     4     30     -3       18:15     3     8     25     2       18:30     6     4     27     0                                                                                                                                                                                                                                                                                                                                                                                                                                                                                                                                                                                                     |                |       |      |              |                  |
| 17:45     4     6     28     -1       18:00     6     4     30     -3       18:15     3     8     25     2       18:30     6     4     27     0                                                                                                                                                                                                                                                                                                                                                                                                                                                                                                                                                                                                                                           |                |       |      |              |                  |
| 18:00     6     4     30     -3       18:15     3     8     25     2       18:30     6     4     27     0                                                                                                                                                                                                                                                                                                                                                                                                                                                                                                                                                                                                                                                                                 |                |       |      |              |                  |
| 18:15     3     8     25     2       18:30     6     4     27     0                                                                                                                                                                                                                                                                                                                                                                                                                                                                                                                                                                                                                                                                                                                       |                |       |      |              |                  |
| 18:30 6 4 27 0                                                                                                                                                                                                                                                                                                                                                                                                                                                                                                                                                                                                                                                                                                                                                                            |                |       |      |              |                  |
|                                                                                                                                                                                                                                                                                                                                                                                                                                                                                                                                                                                                                                                                                                                                                                                           |                |       |      |              |                  |
|                                                                                                                                                                                                                                                                                                                                                                                                                                                                                                                                                                                                                                                                                                                                                                                           | 18:30<br>18:45 | 6 4   | 4    | 27<br>27     | 0                |