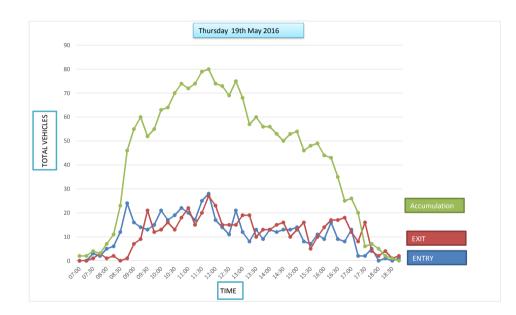

#### **Car Park Accumulation**

| Car Park Number: | 15                         |
|------------------|----------------------------|
| Site             | Land At Minster Gate       |
| Location         | Breckland District Council |
| Date             | Thursday 12th June 2016    |
| Hours:           | 0700-1900                  |
|                  |                            |

| Cars parked at start |  |
|----------------------|--|
| Total No of spaces   |  |
| Cars parked at end   |  |

| Hours | Entry | Exit | Accumulation | Spaces available |
|-------|-------|------|--------------|------------------|
| 07:00 | 2     | 3    | 12           | 123              |
| 07:15 | 3     | 2    | 13           | 122              |
| 07:30 | 3     | 2    | 14           | 121              |
| 07:45 | 10    | 7    | 17           | 118              |
| 08:00 | 7     | 2    | 22           | 113              |
| 08:15 | 10    | 4    | 28           | 107              |
| 08:30 | 6     | 4    | 30           | 105              |
| 08:45 | 18    | 12   | 36           | 99               |
| 09:00 | 16    | 10   | 42           | 93               |
| 09:15 | 27    | 12   | 57           | 78               |
| 09:30 | 22    | 22   | 57           | 78               |
| 09:45 | 32    | 21   | 68           | 67               |
| 10:00 | 27    | 24   | 71           | 64               |
| 10:15 | 33    | 22   | 82           | 53               |
| 10:30 | 31    | 35   | 78           | 57               |
| 10:45 | 46    | 29   | 95           | 40               |
| 11:00 | 18    | 33   | 80           | 55               |
| 11:15 | 27    | 42   | 65           | 70               |
| 11:30 | 34    | 22   | 77           | 58               |
| 11:45 | 33    | 36   | 74           | 61               |
| 12:00 | 28    | 26   | 76           | 59               |
| 12:15 | 29    | 27   | 78           | 57               |
| 12:30 | 30    | 26   | 82           | 53               |
| 12:45 | 36    | 36   | 82           | 53               |
| 13:00 | 36    | 29   | 89           | 46               |
| 13:15 | 28    | 37   | 80           | 55               |
| 13:30 | 22    | 35   | 67           | 68               |
| 13:45 | 39    | 27   | 79           | 56               |
| 14:00 | 41    | 36   | 84           | 51               |
| 14:15 | 35    | 44   | 75           | 60               |
| 14:30 | 22    | 38   | 59           | 76               |
| 14:45 | 29    | 20   | 68           | 67               |
| 15:00 | 34    | 27   | 75           | 60               |
| 15:15 | 31    | 37   | 69           | 66               |
| 15:30 | 22    | 29   | 62           | 73               |
| 15:45 | 37    | 36   | 63           | 72               |
| 16:00 | 25    | 35   | 53           | 82               |
| 16:15 | 18    | 23   | 48           | 87               |
| 16:30 | 14    | 16   | 46           | 89               |
| 16:45 | 15    | 26   | 35           | 100              |
| 17:00 | 18    | 19   | 34           | 101              |
| 17:15 | 18    | 20   | 32           | 103              |
| 17:30 | 10    | 14   | 28           | 107              |
| 17:45 | 8     | 12   | 24           | 111              |
| 18:00 | 5     | 5    | 24           | 111              |
| 18:15 | 6     | 7    | 23           | 112              |
| 18:30 | 1     | 7    | 17           | 118              |
| 18:45 | 1     | 1    | 17           | 118              |