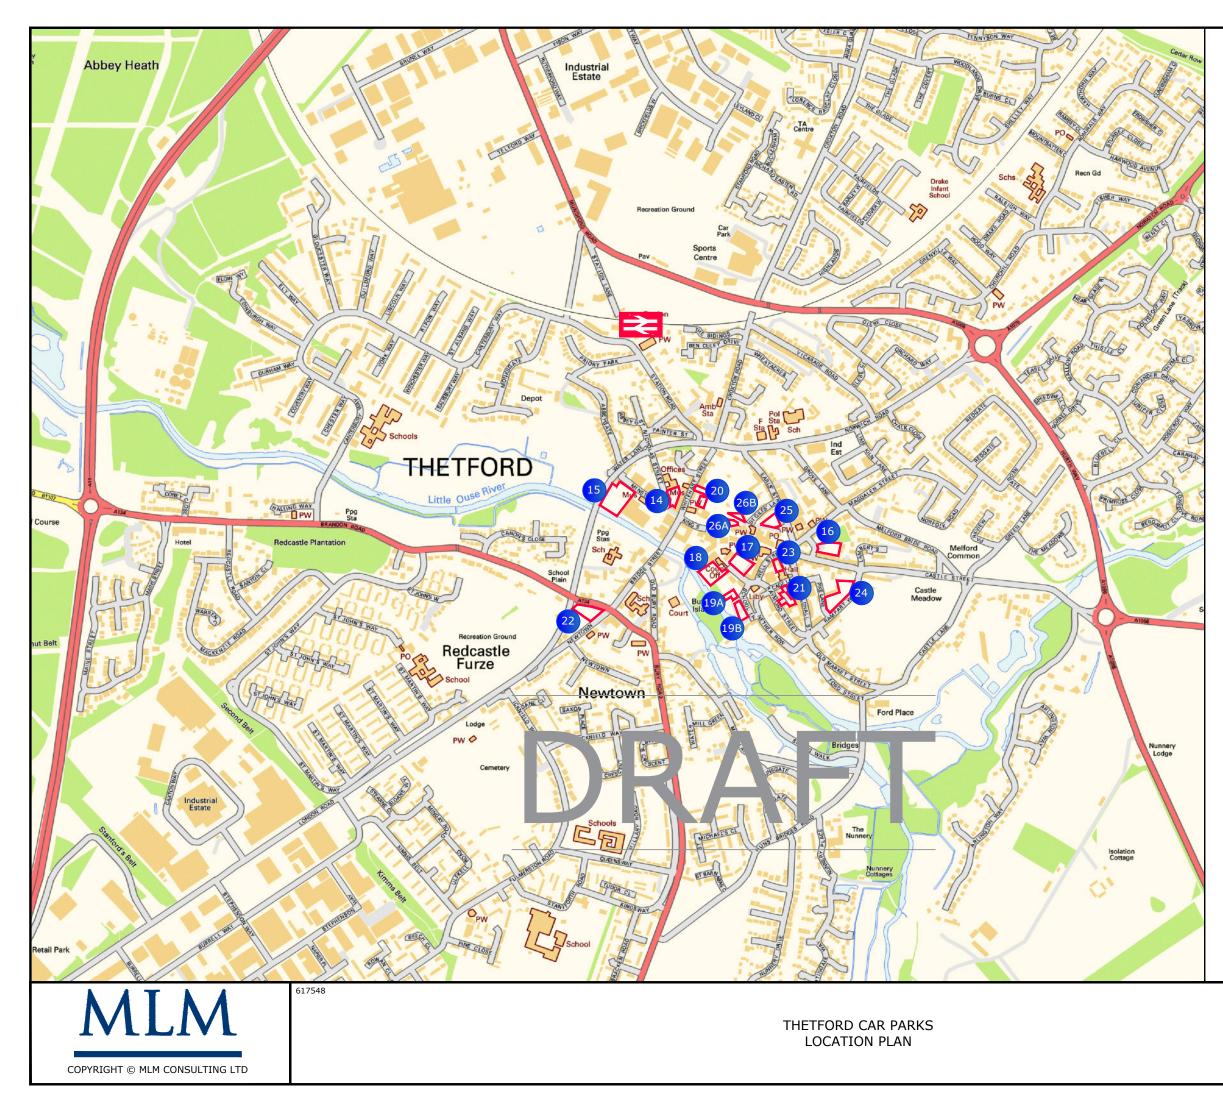

## Appendix 4

Thetford Car Parks

0

Site

Rail Station

1:10000

| CAR PARK INFORMATION |                                      |                     |                           |  |
|----------------------|--------------------------------------|---------------------|---------------------------|--|
|                      | NAME                                 | TOTAL NO.<br>SPACES | NO.<br>DISABLED<br>SPACES |  |
| 14                   | NICHOLAS ST<br>CAR PARK              |                     |                           |  |
| 15                   | LAND AT<br>MINSTER-<br>GATE          |                     |                           |  |
| 16                   | THE LINK CAR<br>PARK                 |                     |                           |  |
| 17                   | TANNER ST<br>NORTH CAR<br>PARK       |                     |                           |  |
| 18                   | TANNER ST<br>SOUTH CAR<br>PARK       |                     |                           |  |
| 19A                  | SCHOOL LANE<br>CAR PARK A<br>(NORTH) |                     |                           |  |
| 19B                  | SCHOOL LANE<br>CAR PARK B<br>(SOUTH) |                     |                           |  |
| 20                   | WHITE HART<br>ST CAR PARK            |                     |                           |  |
| 21                   | CAGE LANE<br>CAR PARK                |                     |                           |  |
| 22                   | BURY ROAD<br>CAR PARK                |                     |                           |  |
| 23                   | MARKET<br>PLACE CAR<br>PARK          |                     |                           |  |
| 24                   | PIKE LANE<br>CAR PARK                |                     |                           |  |
| 25                   | ST GILES<br>LANE CAR<br>PARK WEST    |                     |                           |  |
| 26A                  | ST GILES<br>LANE CAR<br>PARK EAST A  |                     |                           |  |
| 26B                  | ST GILES<br>LANE CAR<br>PARK EAST B  |                     |                           |  |

## Key:

Rail Station

CAR PARK INFORMATION