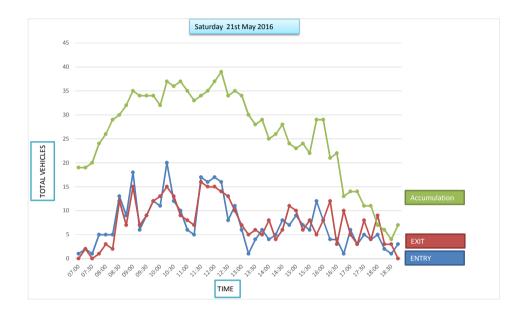

#### **Car Park Accumulation**

| Car Park Number: | 14                         |
|------------------|----------------------------|
| Site             | St Nicholas Street         |
| Location         | Breckland District Council |
| Date             | Saturday 14/05/2016        |
| Hours:           | 0700-1900                  |
|                  |                            |

| Cars parked at start |
|----------------------|
| Total No of spaces   |
| Cars parked at end   |

| 07.00101413 $07.15$ 001413 $07.30$ 001413 $07.45$ 101512 $08.00$ 41189 $08.15$ 011710 $08.30$ 111710 $08.45$ 40216 $09.00$ 21225 $09.15$ 51261 $09.30$ 8430-3 $09.45$ 4133-6 $10.00$ 5434-7 $10.15$ 7437-10 $10.30$ 1632-5 $10.45$ 4729-2 $11.00$ 6530-3 $11.15$ 8632-5 $11.30$ 3134-7 $11.45$ 3730-3 $12.00$ 6333-6 $12.15$ 8536-9 $12.30$ 8341-14 $12.45$ 2439-12 $13.00$ 2633-6 $13.45$ 1430-3 $14.00$ 18234 $14.15$ 21243 $14.30$ 2230-3 $15.15$ 23261 $15.45$ 2<                                                                                                                                                                                                                                                                                                                     | Hours          | Entry | Exit | Accumulation | Spaces available |
|-------------------------------------------------------------------------------------------------------------------------------------------------------------------------------------------------------------------------------------------------------------------------------------------------------------------------------------------------------------------------------------------------------------------------------------------------------------------------------------------------------------------------------------------------------------------------------------------------------------------------------------------------------------------------------------------------------------------------------------------------------------------------------------------|----------------|-------|------|--------------|------------------|
| 07:30001413 $07:45$ 101512 $08:00$ 41189 $08:15$ 011710 $08:30$ 111710 $08:45$ 40216 $09:00$ 21225 $09:15$ 51261 $09:30$ 8430-3 $09:45$ 4133-6 $10:00$ 5434-7 $10:15$ 7437-10 $10:30$ 1632-5 $10:45$ 4729-2 $11:00$ 6530-3 $11:15$ 8632-5 $11:30$ 3134-7 $11:45$ 3730-3 $12:00$ 6333-6 $12:15$ 8536-9 $12:30$ 8341-14 $12:45$ 2439-12 $13:00$ 4637-10 $13:15$ 22237-10 $13:30$ 2633-6 $13:45$ 1430-3 $14:40$ 1130-3-3 $14:45$ 31261 $15:15$ 2230-3 $15:15$ 23261 $16:45$ <                                                                                                                                                                                                                                                                                                                | 07:00          | 1     | 0    | 14           | 13               |
| 07:45101512 $08:00$ 41189 $08:15$ 011710 $08:30$ 111710 $08:30$ 21216 $09:00$ 21225 $09:15$ 51261 $09:30$ 8430-3 $09:45$ 4133-6 $10:00$ 5434-7 $10:15$ 7437-10 $10:30$ 1632-5 $10:45$ 4729-2 $11:00$ 6530-3 $11:15$ 8632-5 $11:30$ 3134-7 $11:45$ 3730-3 $12:00$ 6333-6 $12:15$ 8536-9 $12:30$ 8341-14 $12:45$ 2439-12 $13:00$ 4637-10 $13:30$ 2633-6 $13:45$ 1430-3 $14:30$ 22230-3 $15:30$ 1130-3 $15:30$ 1130-3 $15:30$ 1130-3 $15:30$ 1130-3 $15:30$ 113-3 $17:30$ <td>07:15</td> <td>0</td> <td>0</td> <td>14</td> <td>13</td>                                                                                                                                                                                                                                                       | 07:15          | 0     | 0    | 14           | 13               |
| 08:0041189 $08:15$ 011710 $08:30$ 111710 $08:30$ 111710 $08:45$ 40216 $09:00$ 21225 $09:15$ 51261 $09:30$ 8430-3 $09:45$ 4133-6 $10:00$ 5434-7 $10:15$ 7437-10 $10:30$ 1632-5 $10:45$ 4729-2 $11:00$ 6530-3 $11:15$ 8632-5 $11:30$ 3134-7 $11:45$ 3730-3 $12:10$ 6333-6 $12:15$ 8536-9 $12:30$ 8341-14 $12:45$ 2439-12 $13:00$ 4637-10 $13:15$ 2237-10 $13:30$ 2633-6 $13:45$ 1430-3 $14:40$ 11330-3 $14:40$ 222243 $14:45$ 31261 $15:15$ 23261 $16:00$ 4628-1 $16:30$ <td>07:30</td> <td>0</td> <td>0</td> <td>14</td> <td>13</td>                                                                                                                                                                                                                                                       | 07:30          | 0     | 0    | 14           | 13               |
| 08:15011710 $08:30$ 1111710 $08:30$ 111710 $08:30$ 11225 $09:00$ 21225 $09:15$ 51261 $09:30$ 8430-3 $09:45$ 4133-6 $10:00$ 5434-7 $10:15$ 7437-10 $10:30$ 1632-5 $10:45$ 4729-2 $11:00$ 6530-3 $11:15$ 8632-5 $11:30$ 3134-7 $11:45$ 3730-3 $12:00$ 6333-6 $12:15$ 8536-9 $12:30$ 8341-14 $12:45$ 2439-12 $13:00$ 4637-10 $13:15$ 2237-10 $13:30$ 2633-6 $13:45$ 1430-3 $14:40$ 1130-3 $15:45$ 2329-2 $16:00$ 46270 $16:15$ 2329-2 $16:00$ 4628-1 $16:30$ 55261 $16:45$ </td <td>07:45</td> <td>1</td> <td>0</td> <td>15</td> <td>12</td>                                                                                                                                                                                                                                                 | 07:45          | 1     | 0    | 15           | 12               |
| 08:30111710 $08:45$ 40216 $09:00$ 21225 $09:15$ 51261 $09:30$ 8430-3 $09:45$ 4133-6 $10:00$ 5434-7 $10:15$ 7437-10 $10:30$ 1632-5 $10:45$ 4729-2 $11:00$ 6530-3 $11:15$ 8632-5 $11:30$ 3134-7 $11:45$ 3730-3 $12:15$ 8536-9 $12:30$ 8341-14 $12:45$ 2439-12 $13:00$ 4637-10 $13:30$ 2633-6 $13:45$ 1430-3 $14:45$ 31261 $14:50$ 21243 $14:45$ 31261 $15:30$ 1130-3 $15:30$ 1130-3 $15:30$ 1130-3 $15:30$ 1130-3 $15:30$ 1130-3 $15:30$ 5261 $16:30$ 55261 $16:30$ 55<                                                                                                                                                                                                                                                                                                                     | 08:00          | 4     | 1    | 18           | 9                |
| 08:4540216 $09:00$ 21225 $09:15$ 51261 $09:30$ 8430-3 $09:45$ 4133-6 $10:00$ 5434-7 $10:15$ 7437-10 $10:30$ 1632-5 $10:45$ 4729-2 $11:00$ 6530-3 $11:15$ 8632-5 $11:30$ 3134-7 $11:45$ 3730-3 $12:15$ 8536-9 $12:30$ 8341-14 $12:45$ 2439-12 $13:00$ 4637-10 $13:15$ 2237-10 $13:30$ 2633-6 $13:45$ 1430-3 $14:00$ 18234 $14:30$ 22243 $14:30$ 2230-3 $15:30$ 1130-3 $15:30$ 1130-3 $15:30$ 23261 $16:30$ 55261 $16:45$ 628-1 $17:30$ 3330-3 $17:45$ 4628-1 $17:45$ 46 <td>08:15</td> <td>0</td> <td>1</td> <td>17</td> <td>10</td>                                                                                                                                                                                                                                                       | 08:15          | 0     | 1    | 17           | 10               |
| 09:0021225 $09:15$ 51261 $09:30$ 8430-3 $09:45$ 4133-6 $10:00$ 5434-7 $10:15$ 7437-10 $10:30$ 1632-5 $10:45$ 4729-2 $11:00$ 6530-3 $11:15$ 8632-5 $11:30$ 3134-7 $11:45$ 3730-3 $12:00$ 6333-6 $12:15$ 8536-9 $12:30$ 8341-14 $12:45$ 2439-12 $13:00$ 4637-10 $13:30$ 2633-6 $13:45$ 1430-3 $14:00$ 18234 $14:15$ 21243 $14:30$ 22243 $14:30$ 23261 $15:30$ 1130-3 $15:45$ 23261 $16:30$ 55261 $16:45$ 6230-3 $17:30$ 3330-3 $17:45$ 4628-1 $17:45$ 4628-1 $16:30$ 5<                                                                                                                                                                                                                                                                                                                     | 08:30          | 1     | 1    | 17           | 10               |
| 09:1551 $26$ 1 $09:30$ 8430-3 $09:45$ 4133-6 $10:00$ 5434-7 $10:15$ 7437-10 $10:30$ 1632-5 $10:45$ 4729-2 $11:00$ 6530-3 $11:15$ 8632-5 $11:30$ 3134-7 $11:45$ 8632-5 $11:30$ 3134-7 $11:45$ 8536-9 $12:00$ 6333-6 $12:15$ 8536-9 $12:30$ 8341-14 $12:45$ 2439-12 $13:00$ 4637-10 $13:15$ 2237-10 $13:30$ 2633-6 $13:45$ 1430-3 $14:00$ 18234 $14:15$ 21243 $14:30$ 22230-3 $15:30$ 4030-3 $15:45$ 2329-2 $16:00$ 46270 $16:15$ 23261 $16:30$ 55261 $16:45$ 6230-3 $17:30$ <                                                                                                                                                                                                                                                                                                              | 08:45          | 4     | 0    | 21           | 6                |
| 09:308430-3 $09:45$ 4133-6 $10:00$ 5434-7 $10:15$ 7437-10 $10:30$ 1632-5 $10:45$ 4729-2 $11:00$ 6530-3 $11:15$ 8632-5 $11:30$ 3134-7 $11:45$ 3730-3 $12:00$ 6333-6 $12:15$ 8536-9 $12:30$ 8341-14 $12:45$ 2439-12 $13:00$ 4637-10 $13:15$ 2233-6 $13:45$ 1430-3 $14:00$ 18234 $14:15$ 21243 $14:30$ 22243 $15:15$ 2329-2 $16:00$ 46270 $16:15$ 2329-2 $16:00$ 4628-1 $16:30$ 55261 $16:30$ 55261 $16:30$ 55261 $16:30$ 5530-3 $17:30$ 3330-3 $17:45$ 4628-1 $18:30$ 6                                                                                                                                                                                                                                                                                                                     | 09:00          | 2     | 1    | 22           | 5                |
| 09:4541 $33$ -6 $10:00$ 54 $34$ -7 $10:15$ 74 $37$ -10 $10:30$ 16 $32$ -5 $10:45$ 47 $29$ -2 $11:00$ 65 $30$ -3 $11:15$ 86 $32$ -5 $11:30$ 31 $34$ -7 $11:45$ 37 $30$ -3 $12:00$ 63 $333$ -6 $12:15$ 85 $36$ -9 $12:30$ 8341-14 $12:45$ 24 $39$ -12 $13:00$ 46 $37$ -10 $13:30$ 26 $33$ -6 $13:45$ 14 $30$ -3 $14:00$ 18 $23$ 4 $14:15$ 21 $24$ $3$ $14:30$ 22 $24$ $3$ $14:45$ 31261 $15:30$ 11 $30$ -3 $15:30$ 11 $30$ -3 $15:45$ 2 $3$ $29$ -2 $16:00$ 46 $27$ $0$ $16:15$ 2 $3$ $26$ $1$ $16:30$ 55 $26$ $1$ $16:45$ 6 $28$ $-1$ $17:30$ 3 $3$ $30$ $-3$ $17:45$ 4 $6$ $28$ $-1$ $18:30$ $6$ <                                                                                                                                                                                        | 09:15          | 5     | 1    | 26           | 1                |
| 09:4541 $33$ -6 $10:00$ 54 $34$ -7 $10:15$ 74 $37$ -10 $10:30$ 16 $32$ -5 $10:45$ 47 $29$ -2 $11:00$ 65 $30$ -3 $11:15$ 86 $32$ -5 $11:30$ 31 $34$ -7 $11:45$ 37 $30$ -3 $12:00$ 63 $333$ -6 $12:15$ 85 $36$ -9 $12:30$ 8341-14 $12:45$ 24 $39$ -12 $13:00$ 46 $37$ -10 $13:30$ 26 $33$ -6 $13:45$ 14 $30$ -3 $14:00$ 18 $23$ 4 $14:15$ 21 $24$ $3$ $14:30$ 22 $24$ $3$ $14:45$ 31261 $15:30$ 11 $30$ -3 $15:30$ 11 $30$ -3 $15:45$ 2 $3$ $29$ -2 $16:00$ 46 $27$ $0$ $16:15$ 2 $3$ $26$ $1$ $16:30$ 55 $26$ $1$ $16:45$ 6 $28$ $-1$ $17:30$ 3 $3$ $30$ $-3$ $17:45$ 4 $6$ $28$ $-1$ $18:30$ $6$ <                                                                                                                                                                                        | 09:30          | 8     | 4    | 30           | -3               |
| 10:00 $5$ $4$ $34$ $-7$ $10:15$ $7$ $4$ $37$ $-10$ $10:30$ $1$ $6$ $32$ $-5$ $10:45$ $4$ $7$ $29$ $-2$ $11:00$ $6$ $5$ $30$ $-3$ $11:15$ $8$ $6$ $32$ $-5$ $11:30$ $3$ $1$ $34$ $-7$ $11:45$ $3$ $7$ $30$ $-3$ $12:00$ $6$ $3$ $33$ $-6$ $12:15$ $8$ $5$ $36$ $-9$ $12:30$ $8$ $3$ $41$ $-14$ $12:45$ $2$ $4$ $39$ $-12$ $13:00$ $4$ $6$ $37$ $-10$ $13:30$ $2$ $6$ $33$ $-6$ $13:45$ $1$ $4$ $30$ $-3$ $14:00$ $1$ $8$ $23$ $4$ $14:30$ $2$ $2$ $24$ $3$ $14:30$ $2$ $2$ $24$ $3$ $14:30$ $2$ $2$ $30$ $-3$ $15:50$ $4$ $0$ $30$ $-3$ $15:51$ $2$ $3$ $29$ $-2$ $16:00$ $4$ $6$ $27$ $0$ $16:15$ $2$ $3$ $26$ $1$ $16:30$ $5$ $5$ $26$ $1$ $16:30$ $5$ $5$ $26$ $1$ $16:30$ $5$ $5$ $26$ $1$ $16:30$ $5$ $5$ $26$ $1$ $16:45$ </td <td></td> <td>4</td> <td>1</td> <td>33</td> <td></td> |                | 4     | 1    | 33           |                  |
| 10:1574 $37$ $-10$ $10:30$ 16 $32$ $-5$ $10:45$ 47 $29$ $-2$ $11:00$ 65 $30$ $-3$ $11:15$ 86 $32$ $-5$ $11:30$ 31 $34$ $-7$ $11:45$ 37 $30$ $-3$ $12:00$ 63 $33$ $-6$ $12:15$ 85 $36$ $-9$ $12:30$ 83 $41$ $-14$ $12:45$ 24 $39$ $-12$ $13:00$ 46 $37$ $-10$ $13:15$ 22 $37$ $-10$ $13:30$ 26 $33$ $-6$ $13:45$ 14 $30$ $-3$ $14:00$ 18 $23$ $4$ $14:30$ 22 $24$ $3$ $14:45$ 31 $26$ 1 $15:30$ 11 $30$ $-3$ $15:30$ 11 $30$ $-3$ $15:30$ 11 $30$ $-3$ $15:45$ 23 $29$ $-2$ $16:00$ 4 $6$ $28$ $-1$ $16:30$ 55 $26$ $1$ $16:30$ 55 $30$ $-3$ $17:30$ 33 $30$ $-3$ $17:45$ 4 $6$ $28$ $-1$ $18:30$ $6$ $4$ $27$ $0$                                                                                                                                                                         |                |       |      |              |                  |
| 10:3016 $32$ .5 $10:45$ 47 $29$ .2 $11:00$ 65 $30$ .3 $11:15$ 86 $32$ .5 $11:30$ 31 $34$ .7 $11:45$ 37 $30$ .3 $12:00$ 63 $33$ .6 $12:15$ 85 $36$ .9 $12:30$ 83 $41$ .14 $12:45$ 24 $39$ .12 $13:00$ 46 $37$ .10 $13:15$ 22 $37$ .10 $13:30$ 26 $33$ .6 $13:45$ 14 $30$ .3 $14:00$ 18 $23$ 4 $14:15$ 21 $24$ $3$ $14:30$ 22 $24$ $3$ $15:15$ 22 $30$ .3 $15:30$ 11 $30$ .3 $15:30$ 11 $30$ .3 $15:45$ 23 $29$ .2 $16:00$ 46 $27$ 0 $16:15$ 23 $26$ 1 $16:30$ 55 $26$ 1 $16:30$ 55 $26$ 1 $16:30$ 55 $30$ .3 $17:30$ 33 $30$ .3 $17:45$ 4 $6$ $28$ .1 $18:30$ 64 $27$ $0$                                                                                                                                                                                                                  |                |       | 4    | 37           | -10              |
| 10:4547 $29$ $-2$ $11:00$ 65 $30$ $-3$ $11:15$ 86 $32$ $-5$ $11:30$ 31 $34$ $-7$ $11:45$ 37 $30$ $-3$ $12:00$ 63 $333$ $-6$ $12:15$ 85 $36$ $-9$ $12:30$ 83 $41$ $-14$ $12:45$ 24 $39$ $-12$ $13:00$ 46 $37$ $-10$ $13:15$ 22 $37$ $-10$ $13:30$ 26 $33$ $-6$ $13:45$ 14 $30$ $-3$ $14:00$ 18 $23$ $4$ $14:30$ 22 $24$ $3$ $14:30$ 22 $24$ $3$ $14:30$ 22 $24$ $3$ $15:50$ 40 $30$ $-3$ $15:30$ 11 $30$ $-3$ $15:30$ 11 $30$ $-3$ $15:30$ 11 $30$ $-3$ $15:45$ 2 $3$ $29$ $-2$ $16:00$ 46 $28$ $-1$ $16:30$ 55 $26$ $1$ $16:45$ 6 $2$ $30$ $-3$ $17:30$ 3 $3$ $30$ $-3$ $17:45$ 4 $6$ $28$ $-1$ $18:30$ $6$ $4$ $27$ $0$                                                                                                                                                                  |                |       |      |              |                  |
| 11:006530-311:158632-511:303134-711:453730-312:006333-612:158536-912:308341-1412:452439-1213:004637-1013:152237-1013:302633-613:451430-314:001823414:152124314:3022230-315:301130-315:301130-315:452329-216:004627016:152326116:305526116:456230-317:303330-317:454628-117:454628-118:3064270                                                                                                                                                                                                                                                                                                                                                                                                                                                                                             |                |       |      |              |                  |
| 11:1586 $32$ $-5$ $11:30$ 31 $34$ $-7$ $11:30$ 31 $34$ $-7$ $11:45$ 37 $30$ $-3$ $12:00$ 63 $33$ $-6$ $12:15$ 85 $36$ $-9$ $12:30$ 83 $41$ $-14$ $12:45$ 24 $39$ $-12$ $13:00$ 46 $37$ $-10$ $13:15$ 22 $37$ $-10$ $13:30$ 26 $33$ $-6$ $13:45$ 14 $30$ $-3$ $14:00$ 18 $23$ $4$ $14:15$ 21 $24$ $3$ $14:30$ 22 $24$ $3$ $14:45$ 31 $26$ 1 $15:50$ 22 $30$ $-3$ $15:55$ 22 $30$ $-3$ $15:30$ 11 $300$ $-3$ $15:45$ 2 $3$ $29$ $-2$ $16:00$ 4 $6$ $27$ $0$ $16:15$ 2 $3$ $26$ $1$ $16:30$ 5 $5$ $26$ $1$ $16:45$ $6$ $28$ $-1$ $17:30$ $3$ $3$ $30$ $-3$ $17:45$ $4$ $6$ $28$ $-1$ $18:30$ $6$ $4$ $30$ $-3$ $17:45$ $4$ $6$ $28$ $-1$ $18:30$ $6$                                                                                                                                         |                |       |      |              |                  |
| 11:3031 $34$ .7 $11:45$ 37 $30$ .3 $12:00$ 63 $33$ .6 $12:15$ 85 $36$ .9 $12:30$ 83 $41$ .14 $12:45$ 24 $39$ .12 $13:00$ 46 $37$ .10 $13:15$ 22 $33$ .6 $13:45$ 14 $30$ .3 $14:00$ 18 $23$ 4 $14:30$ 26 $33$ .6 $13:45$ 14 $30$ .3 $14:00$ 18 $23$ 4 $14:30$ 222 $24$ $3$ $14:45$ 31 $26$ 1 $15:50$ 22 $30$ .3 $15:55$ 22 $30$ .3 $15:30$ 11 $30$ .3 $15:45$ 23 $29$ .2 $16:00$ 46 $27$ 0 $16:15$ 23 $26$ 1 $16:30$ 55 $26$ 1 $16:45$ 62 $30$ .3 $17:30$ 33 $30$ .3 $17:45$ 46 $28$ .1 $18:30$ 64 $27$ 0                                                                                                                                                                                                                                                                                  |                |       |      |              |                  |
| 11:4537 $30$ $-3$ $12:00$ 63 $33$ $-6$ $12:15$ 85 $36$ $-9$ $12:30$ 83 $41$ $-14$ $12:45$ 24 $39$ $-12$ $13:00$ 46 $37$ $-10$ $13:15$ 22 $37$ $-10$ $13:30$ 26 $33$ $-6$ $13:45$ 14 $30$ $-3$ $14:00$ 18 $23$ $4$ $14:15$ 21 $24$ $3$ $14:30$ 2224 $3$ $14:30$ 2224 $3$ $14:30$ 22 $30$ $-3$ $15:30$ 11 $30$ $-3$ $15:30$ 11 $30$ $-3$ $15:30$ 11 $30$ $-3$ $15:30$ 11 $30$ $-3$ $15:30$ 11 $30$ $-3$ $15:30$ 11 $30$ $-3$ $15:30$ 11 $30$ $-3$ $15:30$ 11 $30$ $-3$ $15:30$ 55 $26$ 1 $16:30$ 55 $26$ 1 $16:45$ 6 $28$ $-1$ $17:30$ 33 $30$ $-3$ $17:45$ 4 $6$ $28$ $-1$ $18:30$ $6$ $4$ $27$ $0$                                                                                                                                                                                        |                |       |      |              |                  |
| 12:0063 $33$ -6 $12:15$ 8536-9 $12:30$ 8341-14 $12:45$ 2439-12 $13:00$ 4637-10 $13:15$ 2237-10 $13:30$ 2633-6 $13:45$ 1430-3 $14:00$ 18234 $14:15$ 21243 $14:30$ 22243 $14:45$ 31261 $15:00$ 4030-3 $15:30$ 1130-3 $15:45$ 2329-2 $16:00$ 46270 $16:15$ 23261 $16:30$ 55261 $16:45$ 6230-3 $17:00$ 4628-1 $17:30$ 3330-3 $17:45$ 4628-1 $18:30$ 64270                                                                                                                                                                                                                                                                                                                                                                                                                                     |                |       |      |              |                  |
| 12:1585 $36$ $-9$ $12:30$ 83 $41$ $-14$ $12:30$ 83 $41$ $-14$ $12:45$ 24 $39$ $-12$ $13:00$ 46 $37$ $-10$ $13:15$ 22 $37$ $-10$ $13:30$ 26 $33$ $-6$ $13:45$ 14 $30$ $-3$ $14:00$ 18 $23$ $4$ $14:15$ 21 $24$ $3$ $14:30$ 22 $24$ $3$ $14:45$ 31 $26$ 1 $15:50$ 22 $30$ $-3$ $15:55$ 22 $30$ $-3$ $15:30$ 11 $30$ $-3$ $15:45$ 23 $29$ $-2$ $16:00$ 46 $27$ $0$ $16:15$ 23 $26$ $1$ $16:30$ 55 $26$ $1$ $16:45$ 6 $28$ $-1$ $17:15$ 75 $30$ $-3$ $17:30$ 3 $3$ $30$ $-3$ $17:45$ 4 $6$ $28$ $-1$ $18:30$ $6$ $4$ $27$ $0$                                                                                                                                                                                                                                                                 |                |       |      |              |                  |
| $12:30$ 83 $41$ $\cdot 14$ $12:45$ 24 $39$ $\cdot 12$ $13:00$ 46 $37$ $\cdot 10$ $13:15$ 22 $37$ $\cdot 10$ $13:30$ 26 $33$ $\cdot 6$ $13:45$ 14 $30$ $\cdot 3$ $14:00$ 18 $23$ 4 $14:15$ 21 $24$ $3$ $14:00$ 18 $23$ 4 $14:15$ 21 $24$ $3$ $14:30$ 22 $24$ $3$ $14:45$ 31 $26$ 1 $15:00$ 40 $30$ $-3$ $15:15$ 22 $30$ $-3$ $15:30$ 11 $30$ $-3$ $15:45$ 23 $29$ $-2$ $16:00$ 46 $27$ $0$ $16:15$ 23 $26$ $1$ $16:30$ 55 $26$ $1$ $16:45$ 62 $30$ $-3$ $17:00$ 46 $28$ $-1$ $17:15$ 75 $30$ $-3$ $17:45$ 4 $6$ $28$ $-1$ $18:00$ 64 $30$ $-3$ $18:30$ 6 $4$ $27$ $0$                                                                                                                                                                                                                      |                |       |      |              |                  |
| $\begin{array}{c ccccccccccccccccccccccccccccccccccc$                                                                                                                                                                                                                                                                                                                                                                                                                                                                                                                                                                                                                                                                                                                                     |                |       |      |              |                  |
| $\begin{array}{c ccccccccccccccccccccccccccccccccccc$                                                                                                                                                                                                                                                                                                                                                                                                                                                                                                                                                                                                                                                                                                                                     |                |       |      |              |                  |
| $\begin{array}{c ccccccccccccccccccccccccccccccccccc$                                                                                                                                                                                                                                                                                                                                                                                                                                                                                                                                                                                                                                                                                                                                     |                |       |      |              |                  |
| $\begin{array}{c ccccccccccccccccccccccccccccccccccc$                                                                                                                                                                                                                                                                                                                                                                                                                                                                                                                                                                                                                                                                                                                                     |                |       |      |              |                  |
| $\begin{array}{c ccccccccccccccccccccccccccccccccccc$                                                                                                                                                                                                                                                                                                                                                                                                                                                                                                                                                                                                                                                                                                                                     |                |       |      |              |                  |
| $\begin{array}{c c c c c c c c c c c c c c c c c c c $                                                                                                                                                                                                                                                                                                                                                                                                                                                                                                                                                                                                                                                                                                                                    |                |       |      |              |                  |
| $\begin{array}{c ccccccccccccccccccccccccccccccccccc$                                                                                                                                                                                                                                                                                                                                                                                                                                                                                                                                                                                                                                                                                                                                     |                |       |      |              |                  |
| $\begin{array}{c ccccccccccccccccccccccccccccccccccc$                                                                                                                                                                                                                                                                                                                                                                                                                                                                                                                                                                                                                                                                                                                                     |                |       |      |              |                  |
| $\begin{array}{c ccccccccccccccccccccccccccccccccccc$                                                                                                                                                                                                                                                                                                                                                                                                                                                                                                                                                                                                                                                                                                                                     |                |       |      |              | -                |
| $\begin{array}{c ccccccccccccccccccccccccccccccccccc$                                                                                                                                                                                                                                                                                                                                                                                                                                                                                                                                                                                                                                                                                                                                     |                |       |      |              |                  |
| $\begin{array}{c ccccccccccccccccccccccccccccccccccc$                                                                                                                                                                                                                                                                                                                                                                                                                                                                                                                                                                                                                                                                                                                                     |                |       |      |              |                  |
| $\begin{array}{c ccccccccccccccccccccccccccccccccccc$                                                                                                                                                                                                                                                                                                                                                                                                                                                                                                                                                                                                                                                                                                                                     |                |       |      |              |                  |
| $\begin{array}{c ccccccccccccccccccccccccccccccccccc$                                                                                                                                                                                                                                                                                                                                                                                                                                                                                                                                                                                                                                                                                                                                     |                |       |      |              |                  |
| $\begin{array}{c c c c c c c c c c c c c c c c c c c $                                                                                                                                                                                                                                                                                                                                                                                                                                                                                                                                                                                                                                                                                                                                    |                |       |      |              |                  |
| $\begin{array}{c ccccccccccccccccccccccccccccccccccc$                                                                                                                                                                                                                                                                                                                                                                                                                                                                                                                                                                                                                                                                                                                                     |                |       |      |              |                  |
| 16:30     5     5     26     1       16:45     6     2     30     -3       17:00     4     6     28     -1       17:15     7     5     30     -3       17:30     3     3     30     -3       17:45     4     6     28     -1       18:00     6     4     30     -3       18:30     6     4     27     0                                                                                                                                                                                                                                                                                                                                                                                                                                                                                   |                |       |      |              |                  |
| $\begin{array}{c ccccccccccccccccccccccccccccccccccc$                                                                                                                                                                                                                                                                                                                                                                                                                                                                                                                                                                                                                                                                                                                                     |                |       |      |              |                  |
| 17:00     4     6     28     -1       17:15     7     5     30     -3       17:30     3     3     30     -3       17:45     4     6     28     -1       18:00     6     4     30     -3       18:15     3     8     25     2       18:30     6     4     27     0                                                                                                                                                                                                                                                                                                                                                                                                                                                                                                                         |                |       |      |              |                  |
| 17:15     7     5     30     -3       17:30     3     3     30     -3       17:45     4     6     28     -1       18:00     6     4     30     -3       18:15     3     8     25     2       18:30     6     4     27     0                                                                                                                                                                                                                                                                                                                                                                                                                                                                                                                                                               |                |       |      |              |                  |
| 17:30     3     3     30     -3       17:45     4     6     28     -1       18:00     6     4     30     -3       18:15     3     8     25     2       18:30     6     4     27     0                                                                                                                                                                                                                                                                                                                                                                                                                                                                                                                                                                                                     |                |       |      |              |                  |
| 17:45     4     6     28     -1       18:00     6     4     30     -3       18:15     3     8     25     2       18:30     6     4     27     0                                                                                                                                                                                                                                                                                                                                                                                                                                                                                                                                                                                                                                           |                |       |      |              |                  |
| 18:00     6     4     30     -3       18:15     3     8     25     2       18:30     6     4     27     0                                                                                                                                                                                                                                                                                                                                                                                                                                                                                                                                                                                                                                                                                 |                |       |      |              |                  |
| 18:15     3     8     25     2       18:30     6     4     27     0                                                                                                                                                                                                                                                                                                                                                                                                                                                                                                                                                                                                                                                                                                                       |                |       |      |              |                  |
| 18:30 6 4 27 0                                                                                                                                                                                                                                                                                                                                                                                                                                                                                                                                                                                                                                                                                                                                                                            |                |       |      |              |                  |
|                                                                                                                                                                                                                                                                                                                                                                                                                                                                                                                                                                                                                                                                                                                                                                                           |                |       |      |              |                  |
|                                                                                                                                                                                                                                                                                                                                                                                                                                                                                                                                                                                                                                                                                                                                                                                           | 18:30<br>18:45 | 6 4   | 4    | 27<br>27     | 0                |