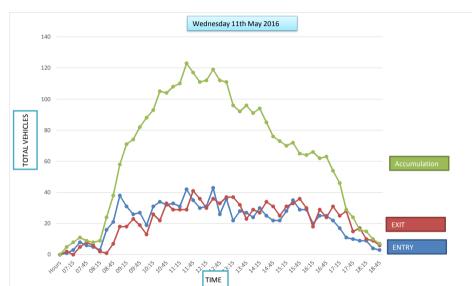

#### **Car Park Accumulation**

| Car Park Number: | 14                         |
|------------------|----------------------------|
| Site             | St Nicholas Street         |
| Location         | Breckland District Council |
| Date             | Wednesday 11/05/2016       |
| Hours:           | 0700-1900                  |
|                  |                            |

| Cars parked at start |  |
|----------------------|--|
| Total No of spaces   |  |
| Cars parked at end   |  |

Г

| Hours          | Entry | Exit | Accumulation | Spaces available |
|----------------|-------|------|--------------|------------------|
| 07:00          | 0     | 0    | 13           | 25               |
| 07:15          | 2     | 1    | 14           | 24               |
| 07:30          | 4     | 0    | 18           | 20               |
| 07:45          | 2     | 0    | 20           | 18               |
| 08:00          | 2     | 0    | 22           | 16               |
| 08:15          | 3     | 0    | 25           | 13               |
| 08:30          | 4     | 1    | 28           | 10               |
| 08:45          | 3     | 1    | 30           | 8                |
| 09:00          | 3     | 0    | 33           | 5                |
| 09:15          | 1     | 1    | 33           | 5                |
| 09:30          | 2     | 1    | 34           | 4                |
| 09:45          | 1     | 1    | 34           | 4                |
| 10:00          | 1     | 1    | 34           | 4                |
| 10:15          | 3     | 2    | 35           | 3                |
| 10:30          | 2     | 2    | 35           | 3                |
| 10:45          | 1     | 1    | 35           | 3                |
| 11:00          | 3     | 2    | 36           | 2                |
| 11:15          | 1     | 1    | 36           | 2                |
| 11:30          | 2     | 1    | 37           | 1                |
| 11:45          | 1     | 0    | 38           | 0                |
| 12:00          | 2     | 0    | 40           | -2               |
| 12:15          | 1     | 1    | 40           | -2               |
| 12:30          | 3     | 4    | 39           | -1               |
| 12:45          | 4     | 4    | 39           | -1               |
| 13:00          | 4     | 3    | 33           | 1                |
| 13:15          | 1     | 2    | 36           | 2                |
| 13:30          | 2     | 1    | 30           | 1                |
| 13:45          | 1     | 0    | 38           | 0                |
| 13:43          | 2     | 1    | 39           | -1               |
| 14:15          | 0     | 3    | 39           | 2                |
| 14:30          | 0     | 0    | 36           | 2                |
| 14:45          | 3     | 4    | 35           | 3                |
|                | 3     | 2    |              | 4                |
| 15:00<br>15:15 | 2     | 2    | 34<br>34     | 4                |
|                |       |      | -            |                  |
| 15:30          | 4 3   | 1 4  | 37<br>36     | 1 2              |
| 15:45          | -     |      |              |                  |
| 16:00          | 2     | 3    | 35           | 3                |
| 16:15          | 2     |      | 35           | 3                |
| 16:30          | 0     | 4    | 31           | 7                |
| 16:45          | 6     | 6    | 31           | 7                |
| 17:00          | 3     | 10   | 24           | 14               |
| 17:15          | 4     | 6    | 22           | 16               |
| 17:30          | 7     | 2    | 27           | 11               |
| 17:45          | 3     | 6    | 24           | 14               |
| 18:00          | 1     | 5    | 20           | 18               |
| 18:15          | 4     | 4    | 20           | 18               |
| 18:30          | 4     | 3    | 21           | 17               |
| 18:45          | 2     | 3    | 20           | 18               |