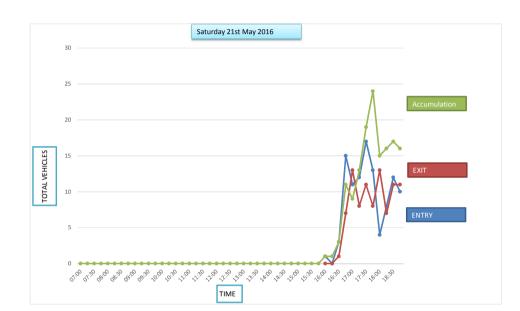

TOTAL VEHICLES

07:05

13 26 27

13:00

. \*<sup>39</sup> .5<sup>99</sup> .5<sup>39</sup>

0

TIME

12:00