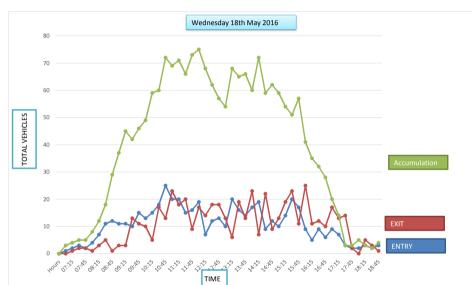

#### **Car Park Accumulation**

| Car Park Number: | 15                         |
|------------------|----------------------------|
| Site             | Land At Minster Gate       |
| Location         | Breckland District Council |
| Date             | Wednesday 11th June 2016   |
| Hours:           | 0700-1900                  |
|                  |                            |

| Cars parked at start |  |
|----------------------|--|
| Total No of spaces   |  |
| Cars parked at end   |  |

| Hours | Entry | Exit | Accumulation | Spaces available |
|-------|-------|------|--------------|------------------|
| 07:00 | 1     | 2    | 5            | 130              |
| 07:15 | 3     | 0    | 8            | 127              |
| 07:30 | 8     | 5    | 11           | 124              |
| 07:45 | 6     | 8    | 9            | 126              |
| 08:00 | 5     | 6    | 8            | 127              |
| 08:15 | 3     | 2    | 9            | 126              |
| 08:30 | 16    | 1    | 24           | 111              |
| 08:45 | 21    | 7    | 38           | 97               |
| 09:00 | 38    | 18   | 58           | 77               |
| 09:15 | 31    | 18   | 71           | 64               |
| 09:30 | 26    | 23   | 74           | 61               |
| 09:45 | 27    | 19   | 82           | 53               |
| 10:00 | 19    | 13   | 88           | 47               |
| 10:15 | 31    | 26   | 93           | 42               |
| 10:30 | 34    | 22   | 105          | 30               |
| 10:45 | 32    | 33   | 104          | 31               |
| 11:00 | 33    | 29   | 108          | 27               |
| 11:15 | 31    | 29   | 110          | 25               |
| 11:30 | 42    | 29   | 123          | 12               |
| 11:45 | 35    | 41   | 117          | 18               |
| 12:00 | 30    | 36   | 111          | 24               |
| 12:15 | 31    | 30   | 112          | 23               |
| 12:30 | 43    | 36   | 119          | 16               |
| 12:45 | 26    | 33   | 112          | 23               |
| 13:00 | 36    | 37   | 111          | 24               |
| 13:15 | 22    | 37   | 96           | 39               |
| 13:30 | 28    | 32   | 92           | 43               |
| 13:45 | 27    | 23   | 96           | 39               |
| 14:00 | 24    | 29   | 91           | 44               |
| 14:15 | 30    | 27   | 94           | 41               |
| 14:30 | 25    | 34   | 85           | 50               |
| 14:45 | 22    | 31   | 76           | 59               |
| 15:00 | 22    | 25   | 73           | 62               |
| 15:15 | 28    | 31   | 70           | 65               |
| 15:30 | 35    | 33   | 72           | 63               |
| 15:45 | 29    | 36   | 65           | 70               |
| 16:00 | 29    | 30   | 64           | 71               |
| 16:15 | 20    | 18   | 66           | 69               |
| 16:30 | 25    | 29   | 62           | 73               |
| 16:45 | 25    | 24   | 63           | 72               |
| 17:00 | 22    | 31   | 54           | 81               |
| 17:15 | 17    | 25   | 46           | 89               |
| 17:30 | 11    | 28   | 29           | 106              |
| 17:45 | 10    | 15   | 24           | 111              |
| 18:00 | 9     | 17   | 16           | 119              |
| 18:15 | 9     | 10   | 15           | 120              |
| 18:30 | 4     | 9    | 10           | 125              |
| 18:45 | 3     | 6    | 7            | 128              |