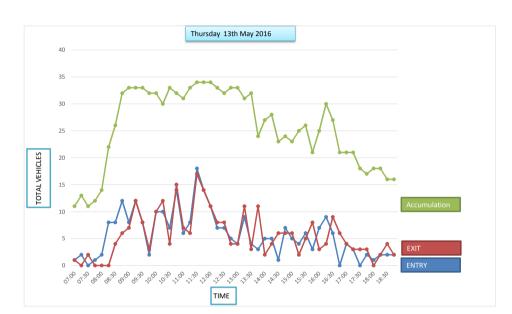

#### Car Park Accumulation

| Car Park Number: | 16                         |
|------------------|----------------------------|
| Site             | The Link                   |
| Location         | Breckland District Council |
| Date             | Tuesday 11/05/2016         |
| Hours:           | 0700-1900                  |
|                  |                            |