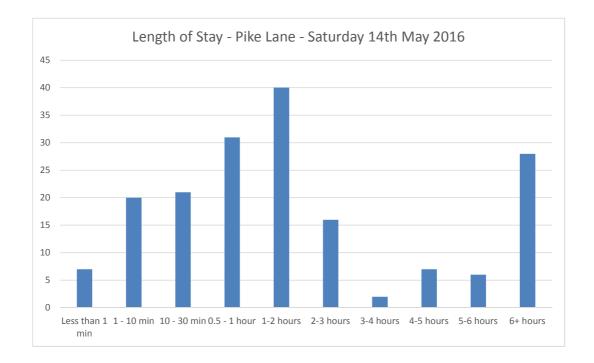

|
| 18:00          | 4     | 6    | 48           | 42               |
|                | 8     | 3    | 53           | 37               |
| 18:15          |       |      |              |                  |
| 18:15<br>18:30 | 5     | 0    | 58           | 32               |









| Parked at 7:00 and leave during the day:          | 8  |  |
|---------------------------------------------------|----|--|
| Arrive during the survey however parked at 19:00: | 63 |  |
| Vehicles not moved during survey:                 | 3  |  |





| Parked at 7:00 and leave during the day:          | 12 |  |
|---------------------------------------------------|----|--|
| Arrive during the survey however parked at 19:00: | 43 |  |
| Vehicles not moved during survey:                 | 4  |  |





| Parked at 7:00 and leave during the day:          | 7  |  |
|---------------------------------------------------|----|--|
| Arrive during the survey however parked at 19:00: | 55 |  |
| Vehicles not moved during survey:                 | 18 |  |





| 10                                                                                                                                                                                                                                                                                                                                                                                                                         | NAME