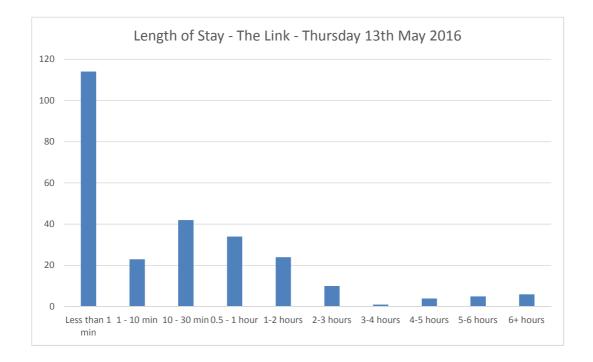

| 2     | 3    | 17           | 9                |
| 18:00 | 1     | 0    | 18           | 8                |
| 18:15 | 2     | 2    | 18           | 8                |
| 18:30 | 2     | 4    | 16           | 10               |
| 18:45 | 2     | 2    | 16           | 10               |









| Parked at 7:00 and leave during the day:          | 7  |  |
|---------------------------------------------------|----|--|
| Arrive during the survey however parked at 19:00: | 15 |  |
| Vehicles not moved during survey:                 | 5  |  |





| Parked at 7:00 and leave during the day:          | 8  |  |
|---------------------------------------------------|----|--|
| Arrive during the survey however parked at 19:00: | 10 |  |
| Vehicles not moved during survey:                 | 1  |  |





| Parked at 7:00 and leave during the day:          | 7  |
|---------------------------------------------------|----|
| Arrive during the survey however parked at 19:00: | 12 |
| Vehicles not moved during survey:                 | 4  |





| 10