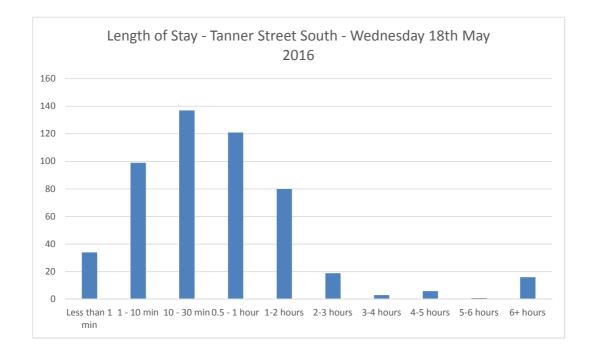

|
| 16:30             | 8     | 12   | 36           | 34               |
| 16:45             | 5     | 15   | 26           | 44               |
| 17:00             | 5     | 10   | 21           | 49               |
| 17:15             | 2     | 6    | 17           | 53               |
| 17:30             | 2     | 10   | 9            | 61               |
| 17:45             | 0     | 3    | 6            | 64               |
| 18:00             | 1     | 2    | 5            | 65               |
| 18:15             | 1     | 3    | 3            | 67               |
| 18:30             | 0     | 1    | 2            | 68               |
| 18:45             | 0     | 1    | 1            | 69               |
|                   |       |      |              |                  |

0 70









| Parked at 7:00 and leave during the day:          | 2 |
|---------------------------------------------------|---|
| Arrive during the survey however parked at 19:00: | 4 |
| Vehicles not moved during survey:                 | 0 |





| Parked at 7:00 and leave during the day:          | 2 |
|---------------------------------------------------|---|
| Arrive during the survey however parked at 19:00: | 0 |
| Vehicles not moved during survey:                 | 0 |





| Parked at 7:00 and leave during the day:          | 0 |
|---------------------------------------------------|---|
| Arrive during the survey however parked at 19:00: | 1 |
| Vehicles not moved during survey:                 | 0 |





| 10                                                          | NAME