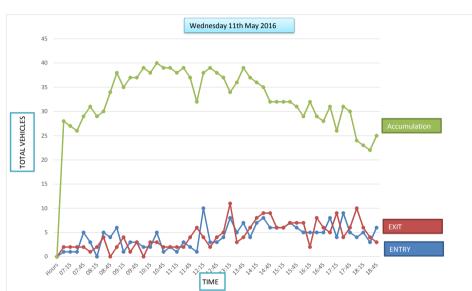

#### **Car Park Accumulation**

| Car Park Number: | 14                         |
|------------------|----------------------------|
| Site             | St Nicholas Street         |
| Location         | Breckland District Council |
| Date             | Wednesday 11/05/2016       |
| Hours:           | 0700-1900                  |
|                  |                            |

| Cars parked at start |  |
|----------------------|--|
| Total No of spaces   |  |
| Cars parked at end   |  |

Г

| Hours          | Entry | Exit | Accumulation | Spaces available |
|----------------|-------|------|--------------|------------------|
| 07:00          | 0     | 0    | 13           | 25               |
| 07:15          | 2     | 1    | 14           | 24               |
| 07:30          | 4     | 0    | 18           | 20               |
| 07:45          | 2     | 0    | 20           | 18               |
| 08:00          | 2     | 0    | 22           | 16               |
| 08:15          | 3     | 0    | 25           | 13               |
| 08:30          | 4     | 1    | 28           | 10               |
| 08:45          | 3     | 1    | 30           | 8                |
| 09:00          | 3     | 0    | 33           | 5                |
| 09:15          | 1     | 1    | 33           | 5                |
| 09:30          | 2     | 1    | 34           | 4                |
| 09:45          | 1     | 1    | 34           | 4                |
| 10:00          | 1     | 1    | 34           | 4                |
| 10:15          | 3     | 2    | 35           | 3                |
| 10:30          | 2     | 2    | 35           | 3                |
| 10:45          | 1     | 1    | 35           | 3                |
| 11:00          | 3     | 2    | 36           | 2                |
| 11:15          | 1     | 1    | 36           | 2                |
| 11:30          | 2     | 1    | 37           | 1                |
| 11:45          | 1     | 0    | 38           | 0                |
| 12:00          | 2     | 0    | 40           | -2               |
| 12:15          | 1     | 1    | 40           | -2               |
| 12:30          | 3     | 4    | 39           | -1               |
| 12:45          | 4     | 4    | 39           | -1               |
| 13:00          | 4     | 3    | 33           | 1                |
| 13:15          | 1     | 2    | 36           | 2                |
| 13:30          | 2     | 1    | 30           | 1                |
| 13:45          | 1     | 0    | 38           | 0                |
| 13:43          | 2     | 1    | 39           | -1               |
| 14:15          | 0     | 3    | 39           | 2                |
| 14:30          | 0     | 0    | 36           | 2                |
| 14:45          | 3     | 4    | 35           | 3                |
|                | 3     | 2    |              | 4                |
| 15:00<br>15:15 | 2     | 2    | 34<br>34     | 4                |
|                |       |      | -            |                  |
| 15:30          | 4 3   | 1 4  | 37<br>36     | 1 2              |
| 15:45          | -     |      |              |                  |
| 16:00          | 2     | 3    | 35           | 3                |
| 16:15          | 2     |      | 35           | 3                |
| 16:30          | 0     | 4    | 31           | 7                |
| 16:45          | 6     | 6    | 31           | 7                |
| 17:00          | 3     | 10   | 24           | 14               |
| 17:15          | 4     | 6    | 22           | 16               |
| 17:30          | 7     | 2    | 27           | 11               |
| 17:45          | 3     | 6    | 24           | 14               |
| 18:00          | 1     | 5    | 20           | 18               |
| 18:15          | 4     | 4    | 20           | 18               |
| 18:30          | 4     | 3    | 21           | 17               |
| 18:45          | 2     | 3    | 20           | 18               |

13 38 20

| Parked at 7:00 and leave during the day:          | 6  |  |
|---------------------------------------------------|----|--|
| Arrive during the survey however parked at 19:00: | 13 |  |
| Vehicles not moved during survey:                 | 7  |  |