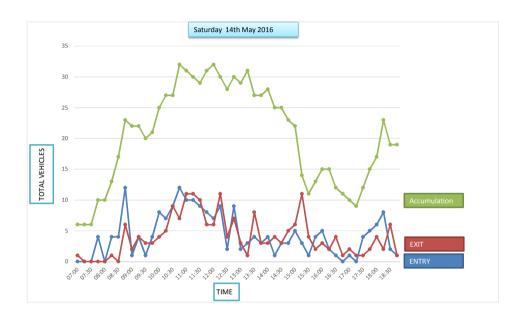

#### **Car Park Accumulation**

| Car Park Number: | 14                         |
|------------------|----------------------------|
| Site             | St Nicholas Street         |
| Location         | Breckland District Council |
| Date             | Saturday 14/05/2016        |
| Hours:           | 0700-1900                  |
|                  |                            |

| Cars parked at start |
|----------------------|
| Total No of spaces   |
| Cars parked at end   |

| 07.00101413 $07.15$ 001413 $07.30$ 001413 $07.45$ 101512 $08.00$ 41189 $08.15$ 011710 $08.30$ 111710 $08.45$ 40216 $09.00$ 21225 $09.15$ 51261 $09.30$ 8430-3 $09.45$ 4133-6 $10.00$ 5434-7 $10.15$ 7437-10 $10.30$ 1632-5 $10.45$ 4729-2 $11.00$ 6530-3 $11.15$ 8632-5 $11.30$ 3134-7 $11.45$ 3730-3 $12.00$ 6333-6 $12.15$ 8536-9 $12.30$ 8341-14 $12.45$ 2439-12 $13.00$ 2633-6 $13.45$ 1430-3 $14.00$ 18234 $14.15$ 21243 $14.30$ 2230-3 $15.15$ 23261 $15.45$ 2<                                                                                                                                                                                                                                                                                                                     | Hours          | Entry | Exit | Accumulation | Spaces available |
|-------------------------------------------------------------------------------------------------------------------------------------------------------------------------------------------------------------------------------------------------------------------------------------------------------------------------------------------------------------------------------------------------------------------------------------------------------------------------------------------------------------------------------------------------------------------------------------------------------------------------------------------------------------------------------------------------------------------------------------------------------------------------------------------|----------------|-------|------|--------------|------------------|
| 07:30001413 $07:45$ 101512 $08:00$ 41189 $08:15$ 011710 $08:30$ 111710 $08:45$ 40216 $09:00$ 21225 $09:15$ 51261 $09:30$ 8430-3 $09:45$ 4133-6 $10:00$ 5434-7 $10:15$ 7437-10 $10:30$ 1632-5 $10:45$ 4729-2 $11:00$ 6530-3 $11:15$ 8632-5 $11:30$ 3134-7 $11:45$ 3730-3 $12:00$ 6333-6 $12:15$ 8536-9 $12:30$ 8341-14 $12:45$ 2439-12 $13:00$ 4637-10 $13:15$ 22237-10 $13:30$ 2633-6 $13:45$ 1430-3 $14:40$ 1130-3-3 $14:45$ 31261 $15:15$ 2230-3 $15:15$ 23261 $16:45$ <                                                                                                                                                                                                                                                                                                                | 07:00          | 1     | 0    | 14           | 13               |
| 07:45101512 $08:00$ 41189 $08:15$ 011710 $08:30$ 111710 $08:30$ 21216 $09:00$ 21225 $09:15$ 51261 $09:30$ 8430-3 $09:45$ 4133-6 $10:00$ 5434-7 $10:15$ 7437-10 $10:30$ 1632-5 $10:45$ 4729-2 $11:00$ 6530-3 $11:15$ 8632-5 $11:30$ 3134-7 $11:45$ 3730-3 $12:00$ 6333-6 $12:15$ 8536-9 $12:30$ 8341-14 $12:45$ 2439-12 $13:00$ 4637-10 $13:30$ 2633-6 $13:45$ 1430-3 $14:30$ 22230-3 $15:30$ 1130-3 $15:30$ 1130-3 $15:30$ 1130-3 $15:30$ 1130-3 $15:30$ 113-3 $17:30$ <td>07:15</td> <td>0</td> <td>0</td> <td>14</td> <td>13</td>                                                                                                                                                                                                                                                       | 07:15          | 0     | 0    | 14           | 13               |
| 08:0041189 $08:15$ 011710 $08:30$ 111710 $08:30$ 111710 $08:45$ 40216 $09:00$ 21225 $09:15$ 51261 $09:30$ 8430-3 $09:45$ 4133-6 $10:00$ 5434-7 $10:15$ 7437-10 $10:30$ 1632-5 $10:45$ 4729-2 $11:00$ 6530-3 $11:15$ 8632-5 $11:30$ 3134-7 $11:45$ 3730-3 $12:10$ 6333-6 $12:15$ 8536-9 $12:30$ 8341-14 $12:45$ 2439-12 $13:00$ 4637-10 $13:15$ 2237-10 $13:30$ 2633-6 $13:45$ 1430-3 $14:40$ 11330-3 $14:40$ 222243 $14:45$ 31261 $15:15$ 23261 $16:00$ 4628-1 $16:30$ <td>07:30</td> <td>0</td> <td>0</td> <td>14</td> <td>13</td>                                                                                                                                                                                                                                                       | 07:30          | 0     | 0    | 14           | 13               |
| 08:15011710 $08:30$ 1111710 $08:30$ 111710 $08:30$ 11225 $09:00$ 21225 $09:15$ 51261 $09:30$ 8430-3 $09:45$ 4133-6 $10:00$ 5434-7 $10:15$ 7437-10 $10:30$ 1632-5 $10:45$ 4729-2 $11:00$ 6530-3 $11:15$ 8632-5 $11:30$ 3134-7 $11:45$ 3730-3 $12:00$ 6333-6 $12:15$ 8536-9 $12:30$ 8341-14 $12:45$ 2439-12 $13:00$ 4637-10 $13:15$ 2237-10 $13:30$ 2633-6 $13:45$ 1430-3 $14:40$ 1130-3 $15:45$ 2329-2 $16:00$ 46270 $16:15$ 2329-2 $16:00$ 4628-1 $16:30$ 55261 $16:45$ </td <td>07:45</td> <td>1</td> <td>0</td> <td>15</td> <td>12</td>                                                                                                                                                                                                                                                 | 07:45          | 1     | 0    | 15           | 12               |
| 08:30111710 $08:45$ 40216 $09:00$ 21225 $09:15$ 51261 $09:30$ 8430-3 $09:45$ 4133-6 $10:00$ 5434-7 $10:15$ 7437-10 $10:30$ 1632-5 $10:45$ 4729-2 $11:00$ 6530-3 $11:15$ 8632-5 $11:30$ 3134-7 $11:45$ 3730-3 $12:15$ 8536-9 $12:30$ 8341-14 $12:45$ 2439-12 $13:00$ 4637-10 $13:30$ 2633-6 $13:45$ 1430-3 $14:45$ 31261 $14:50$ 21243 $14:45$ 31261 $15:30$ 1130-3 $15:30$ 1130-3 $15:30$ 1130-3 $15:30$ 1130-3 $15:30$ 1130-3 $15:30$ 5261 $16:30$ 55261 $16:30$ 55<                                                                                                                                                                                                                                                                                                                     | 08:00          | 4     | 1    | 18           | 9                |
| 08:4540216 $09:00$ 21225 $09:15$ 51261 $09:30$ 8430-3 $09:45$ 4133-6 $10:00$ 5434-7 $10:15$ 7437-10 $10:30$ 1632-5 $10:45$ 4729-2 $11:00$ 6530-3 $11:15$ 8632-5 $11:30$ 3134-7 $11:45$ 3730-3 $12:15$ 8536-9 $12:30$ 8341-14 $12:45$ 2439-12 $13:00$ 4637-10 $13:15$ 2237-10 $13:30$ 2633-6 $13:45$ 1430-3 $14:00$ 18234 $14:30$ 22243 $14:30$ 2230-3 $15:30$ 1130-3 $15:30$ 1130-3 $15:30$ 23261 $16:30$ 55261 $16:45$ 628-1 $17:30$ 3330-3 $17:45$ 4628-1 $17:45$ 46 <td>08:15</td> <td>0</td> <td>1</td> <td>17</td> <td>10</td>                                                                                                                                                                                                                                                       | 08:15          | 0     | 1    | 17           | 10               |
| 09:0021225 $09:15$ 51261 $09:30$ 8430-3 $09:45$ 4133-6 $10:00$ 5434-7 $10:15$ 7437-10 $10:30$ 1632-5 $10:45$ 4729-2 $11:00$ 6530-3 $11:15$ 8632-5 $11:30$ 3134-7 $11:45$ 3730-3 $12:00$ 6333-6 $12:15$ 8536-9 $12:30$ 8341-14 $12:45$ 2439-12 $13:00$ 4637-10 $13:30$ 2633-6 $13:45$ 1430-3 $14:00$ 18234 $14:15$ 21243 $14:30$ 22243 $14:30$ 23261 $15:30$ 1130-3 $15:45$ 23261 $16:30$ 55261 $16:45$ 6230-3 $17:30$ 3330-3 $17:45$ 4628-1 $17:45$ 4628-1 $16:30$ 5<                                                                                                                                                                                                                                                                                                                     | 08:30          | 1     | 1    | 17           | 10               |
| 09:1551 $26$ 1 $09:30$ 8430-3 $09:45$ 4133-6 $10:00$ 5434-7 $10:15$ 7437-10 $10:30$ 1632-5 $10:45$ 4729-2 $11:00$ 6530-3 $11:15$ 8632-5 $11:30$ 3134-7 $11:45$ 8632-5 $11:30$ 3134-7 $11:45$ 8536-9 $12:00$ 6333-6 $12:15$ 8536-9 $12:30$ 8341-14 $12:45$ 2439-12 $13:00$ 4637-10 $13:15$ 2237-10 $13:30$ 2633-6 $13:45$ 1430-3 $14:00$ 18234 $14:15$ 21243 $14:30$ 22230-3 $15:30$ 4030-3 $15:45$ 2329-2 $16:00$ 46270 $16:15$ 23261 $16:30$ 55261 $16:45$ 6230-3 $17:30$ <                                                                                                                                                                                                                                                                                                              | 08:45          | 4     | 0    | 21           | 6                |
| 09:308430-3 $09:45$ 4133-6 $10:00$ 5434-7 $10:15$ 7437-10 $10:30$ 1632-5 $10:45$ 4729-2 $11:00$ 6530-3 $11:15$ 8632-5 $11:30$ 3134-7 $11:45$ 3730-3 $12:00$ 6333-6 $12:15$ 8536-9 $12:30$ 8341-14 $12:45$ 2439-12 $13:00$ 4637-10 $13:15$ 2233-6 $13:45$ 1430-3 $14:00$ 18234 $14:15$ 21243 $14:30$ 22243 $15:15$ 2329-2 $16:00$ 46270 $16:15$ 2329-2 $16:00$ 4628-1 $16:30$ 55261 $16:30$ 55261 $16:30$ 55261 $16:30$ 5530-3 $17:30$ 3330-3 $17:45$ 4628-1 $18:30$ 6                                                                                                                                                                                                                                                                                                                     | 09:00          | 2     | 1    | 22           | 5                |
| 09:4541 $33$ -6 $10:00$ 54 $34$ -7 $10:15$ 74 $37$ -10 $10:30$ 16 $32$ -5 $10:45$ 47 $29$ -2 $11:00$ 65 $30$ -3 $11:15$ 86 $32$ -5 $11:30$ 31 $34$ -7 $11:45$ 37 $30$ -3 $12:00$ 63 $333$ -6 $12:15$ 85 $36$ -9 $12:30$ 8341-14 $12:45$ 24 $39$ -12 $13:00$ 46 $37$ -10 $13:30$ 26 $33$ -6 $13:45$ 14 $30$ -3 $14:00$ 18 $23$ 4 $14:15$ 21 $24$ $3$ $14:30$ 22 $24$ $3$ $14:45$ 31261 $15:30$ 11 $30$ -3 $15:30$ 11 $30$ -3 $15:45$ 2 $3$ $29$ -2 $16:00$ 46 $27$ $0$ $16:15$ 2 $3$ $26$ $1$ $16:30$ 55 $26$ $1$ $16:45$ 6 $28$ $-1$ $17:30$ 3 $3$ $30$ $-3$ $17:45$ 4 $6$ $28$ $-1$ $18:30$ $6$ <                                                                                                                                                                                        | 09:15          | 5     | 1    | 26           | 1                |
| 09:4541 $33$ -6 $10:00$ 54 $34$ -7 $10:15$ 74 $37$ -10 $10:30$ 16 $32$ -5 $10:45$ 47 $29$ -2 $11:00$ 65 $30$ -3 $11:15$ 86 $32$ -5 $11:30$ 31 $34$ -7 $11:45$ 37 $30$ -3 $12:00$ 63 $333$ -6 $12:15$ 85 $36$ -9 $12:30$ 8341-14 $12:45$ 24 $39$ -12 $13:00$ 46 $37$ -10 $13:30$ 26 $33$ -6 $13:45$ 14 $30$ -3 $14:00$ 18 $23$ 4 $14:15$ 21 $24$ $3$ $14:30$ 22 $24$ $3$ $14:45$ 31261 $15:30$ 11 $30$ -3 $15:30$ 11 $30$ -3 $15:45$ 2 $3$ $29$ -2 $16:00$ 46 $27$ $0$ $16:15$ 2 $3$ $26$ $1$ $16:30$ 55 $26$ $1$ $16:45$ 6 $28$ $-1$ $17:30$ 3 $3$ $30$ $-3$ $17:45$ 4 $6$ $28$ $-1$ $18:30$ $6$ <                                                                                                                                                                                        | 09:30          | 8     | 4    | 30           | -3               |
| 10:00 $5$ $4$ $34$ $-7$ $10:15$ $7$ $4$ $37$ $-10$ $10:30$ $1$ $6$ $32$ $-5$ $10:45$ $4$ $7$ $29$ $-2$ $11:00$ $6$ $5$ $30$ $-3$ $11:15$ $8$ $6$ $32$ $-5$ $11:30$ $3$ $1$ $34$ $-7$ $11:45$ $3$ $7$ $30$ $-3$ $12:00$ $6$ $3$ $33$ $-6$ $12:15$ $8$ $5$ $36$ $-9$ $12:30$ $8$ $3$ $41$ $-14$ $12:45$ $2$ $4$ $39$ $-12$ $13:00$ $4$ $6$ $37$ $-10$ $13:30$ $2$ $6$ $33$ $-6$ $13:45$ $1$ $4$ $30$ $-3$ $14:00$ $1$ $8$ $23$ $4$ $14:30$ $2$ $2$ $24$ $3$ $14:30$ $2$ $2$ $24$ $3$ $14:30$ $2$ $2$ $30$ $-3$ $15:50$ $4$ $0$ $30$ $-3$ $15:51$ $2$ $3$ $29$ $-2$ $16:00$ $4$ $6$ $27$ $0$ $16:15$ $2$ $3$ $26$ $1$ $16:30$ $5$ $5$ $26$ $1$ $16:30$ $5$ $5$ $26$ $1$ $16:30$ $5$ $5$ $26$ $1$ $16:30$ $5$ $5$ $26$ $1$ $16:45$ </td <td></td> <td>4</td> <td>1</td> <td>33</td> <td></td> |                | 4     | 1    | 33           |                  |
| 10:1574 $37$ $-10$ $10:30$ 16 $32$ $-5$ $10:45$ 47 $29$ $-2$ $11:00$ 65 $30$ $-3$ $11:15$ 86 $32$ $-5$ $11:30$ 31 $34$ $-7$ $11:45$ 37 $30$ $-3$ $12:00$ 63 $33$ $-6$ $12:15$ 85 $36$ $-9$ $12:30$ 83 $41$ $-14$ $12:45$ 24 $39$ $-12$ $13:00$ 46 $37$ $-10$ $13:15$ 22 $37$ $-10$ $13:30$ 26 $33$ $-6$ $13:45$ 14 $30$ $-3$ $14:00$ 18 $23$ $4$ $14:30$ 22 $24$ $3$ $14:45$ 31 $26$ 1 $15:30$ 11 $30$ $-3$ $15:30$ 11 $30$ $-3$ $15:30$ 11 $30$ $-3$ $15:45$ 23 $29$ $-2$ $16:00$ 4 $6$ $28$ $-1$ $16:30$ 55 $26$ $1$ $16:30$ 55 $30$ $-3$ $17:30$ 33 $30$ $-3$ $17:45$ 4 $6$ $28$ $-1$ $18:30$ $6$ $4$ $27$ $0$                                                                                                                                                                         |                |       |      |              |                  |
| 10:3016 $32$ .5 $10:45$ 47 $29$ .2 $11:00$ 65 $30$ .3 $11:15$ 86 $32$ .5 $11:30$ 31 $34$ .7 $11:45$ 37 $30$ .3 $12:00$ 63 $33$ .6 $12:15$ 85 $36$ .9 $12:30$ 83 $41$ .14 $12:45$ 24 $39$ .12 $13:00$ 46 $37$ .10 $13:15$ 22 $37$ .10 $13:30$ 26 $33$ .6 $13:45$ 14 $30$ .3 $14:00$ 18 $23$ 4 $14:15$ 21 $24$ $3$ $14:30$ 22 $24$ $3$ $15:15$ 22 $30$ .3 $15:30$ 11 $30$ .3 $15:30$ 11 $30$ .3 $15:45$ 23 $29$ .2 $16:00$ 46 $27$ 0 $16:15$ 23 $26$ 1 $16:30$ 55 $26$ 1 $16:30$ 55 $26$ 1 $16:30$ 55 $30$ .3 $17:30$ 33 $30$ .3 $17:45$ 4 $6$ $28$ .1 $18:30$ 64 $27$ $0$                                                                                                                                                                                                                  |                |       | 4    | 37           | -10              |
| 10:4547 $29$ $-2$ $11:00$ 65 $30$ $-3$ $11:15$ 86 $32$ $-5$ $11:30$ 31 $34$ $-7$ $11:45$ 37 $30$ $-3$ $12:00$ 63 $333$ $-6$ $12:15$ 85 $36$ $-9$ $12:30$ 83 $41$ $-14$ $12:45$ 24 $39$ $-12$ $13:00$ 46 $37$ $-10$ $13:15$ 22 $37$ $-10$ $13:30$ 26 $33$ $-6$ $13:45$ 14 $30$ $-3$ $14:00$ 18 $23$ $4$ $14:30$ 22 $24$ $3$ $14:30$ 22 $24$ $3$ $14:30$ 22 $24$ $3$ $15:50$ 40 $30$ $-3$ $15:30$ 11 $30$ $-3$ $15:30$ 11 $30$ $-3$ $15:30$ 11 $30$ $-3$ $15:45$ 2 $3$ $29$ $-2$ $16:00$ 46 $28$ $-1$ $16:30$ 55 $26$ $1$ $16:45$ 6 $2$ $30$ $-3$ $17:30$ 3 $3$ $30$ $-3$ $17:45$ 4 $6$ $28$ $-1$ $18:30$ $6$ $4$ $27$ $0$                                                                                                                                                                  |                |       |      |              |                  |
| 11:006530-311:158632-511:303134-711:453730-312:006333-612:158536-912:308341-1412:452439-1213:004637-1013:152237-1013:302633-613:451430-314:001823414:152124314:3022230-315:301130-315:301130-315:452329-216:004627016:152326116:305526116:456230-317:303330-317:454628-117:454628-118:3064270                                                                                                                                                                                                                                                                                                                                                                                                                                                                                             |                |       |      |              |                  |
| 11:1586 $32$ $-5$ $11:30$ 31 $34$ $-7$ $11:30$ 31 $34$ $-7$ $11:45$ 37 $30$ $-3$ $12:00$ 63 $33$ $-6$ $12:15$ 85 $36$ $-9$ $12:30$ 83 $41$ $-14$ $12:45$ 24 $39$ $-12$ $13:00$ 46 $37$ $-10$ $13:15$ 22 $37$ $-10$ $13:30$ 26 $33$ $-6$ $13:45$ 14 $30$ $-3$ $14:00$ 18 $23$ $4$ $14:15$ 21 $24$ $3$ $14:30$ 22 $24$ $3$ $14:45$ 31 $26$ 1 $15:50$ 22 $30$ $-3$ $15:55$ 22 $30$ $-3$ $15:30$ 11 $300$ $-3$ $15:45$ 2 $3$ $29$ $-2$ $16:00$ 4 $6$ $27$ $0$ $16:15$ 2 $3$ $26$ $1$ $16:30$ 5 $5$ $26$ $1$ $16:45$ $6$ $28$ $-1$ $17:30$ $3$ $3$ $30$ $-3$ $17:45$ $4$ $6$ $28$ $-1$ $18:30$ $6$ $4$ $30$ $-3$ $17:45$ $4$ $6$ $28$ $-1$ $18:30$ $6$                                                                                                                                         |                |       |      |              |                  |
| 11:3031 $34$ .7 $11:45$ 37 $30$ .3 $12:00$ 63 $33$ .6 $12:15$ 85 $36$ .9 $12:30$ 83 $41$ .14 $12:45$ 24 $39$ .12 $13:00$ 46 $37$ .10 $13:15$ 22 $33$ .6 $13:45$ 14 $30$ .3 $14:00$ 18 $23$ 4 $14:30$ 26 $33$ .6 $13:45$ 14 $30$ .3 $14:00$ 18 $23$ 4 $14:30$ 222 $24$ $3$ $14:45$ 31 $26$ 1 $15:50$ 22 $30$ .3 $15:55$ 22 $30$ .3 $15:30$ 11 $30$ .3 $15:45$ 23 $29$ .2 $16:00$ 46 $27$ 0 $16:15$ 23 $26$ 1 $16:30$ 55 $26$ 1 $16:45$ 62 $30$ .3 $17:30$ 33 $30$ .3 $17:45$ 46 $28$ .1 $18:30$ 64 $27$ 0                                                                                                                                                                                                                                                                                  |                |       |      |              |                  |
| 11:4537 $30$ $-3$ $12:00$ 63 $33$ $-6$ $12:15$ 85 $36$ $-9$ $12:30$ 83 $41$ $-14$ $12:45$ 24 $39$ $-12$ $13:00$ 46 $37$ $-10$ $13:15$ 22 $37$ $-10$ $13:30$ 26 $33$ $-6$ $13:45$ 14 $30$ $-3$ $14:00$ 18 $23$ $4$ $14:15$ 21 $24$ $3$ $14:30$ 2224 $3$ $14:30$ 2224 $3$ $14:30$ 22 $30$ $-3$ $15:30$ 11 $30$ $-3$ $15:30$ 11 $30$ $-3$ $15:30$ 11 $30$ $-3$ $15:30$ 11 $30$ $-3$ $15:30$ 11 $30$ $-3$ $15:30$ 11 $30$ $-3$ $15:30$ 11 $30$ $-3$ $15:30$ 11 $30$ $-3$ $15:30$ 55 $26$ 1 $16:30$ 55 $26$ 1 $16:45$ 6 $28$ $-1$ $17:30$ 33 $30$ $-3$ $17:45$ 4 $6$ $28$ $-1$ $18:30$ $6$ $4$ $27$ $0$                                                                                                                                                                                        |                |       |      |              |                  |
| 12:0063 $33$ -6 $12:15$ 8536-9 $12:30$ 8341-14 $12:45$ 2439-12 $13:00$ 4637-10 $13:15$ 2237-10 $13:30$ 2633-6 $13:45$ 1430-3 $14:00$ 18234 $14:15$ 21243 $14:30$ 22243 $14:45$ 31261 $15:00$ 4030-3 $15:30$ 1130-3 $15:45$ 2329-2 $16:00$ 46270 $16:15$ 23261 $16:30$ 55261 $16:45$ 6230-3 $17:00$ 4628-1 $17:30$ 3330-3 $17:45$ 4628-1 $18:30$ 64270                                                                                                                                                                                                                                                                                                                                                                                                                                     |                |       |      |              |                  |
| 12:1585 $36$ $-9$ $12:30$ 83 $41$ $-14$ $12:30$ 83 $41$ $-14$ $12:45$ 24 $39$ $-12$ $13:00$ 46 $37$ $-10$ $13:15$ 22 $37$ $-10$ $13:30$ 26 $33$ $-6$ $13:45$ 14 $30$ $-3$ $14:00$ 18 $23$ $4$ $14:15$ 21 $24$ $3$ $14:30$ 22 $24$ $3$ $14:45$ 31 $26$ 1 $15:50$ 22 $30$ $-3$ $15:55$ 22 $30$ $-3$ $15:30$ 11 $30$ $-3$ $15:45$ 23 $29$ $-2$ $16:00$ 46 $27$ $0$ $16:15$ 23 $26$ $1$ $16:30$ 55 $26$ $1$ $16:45$ 6 $28$ $-1$ $17:15$ 75 $30$ $-3$ $17:30$ 3 $3$ $30$ $-3$ $17:45$ 4 $6$ $28$ $-1$ $18:30$ $6$ $4$ $27$ $0$                                                                                                                                                                                                                                                                 |                |       |      |              |                  |
| $12:30$ 83 $41$ $\cdot 14$ $12:45$ 24 $39$ $\cdot 12$ $13:00$ 46 $37$ $\cdot 10$ $13:15$ 22 $37$ $\cdot 10$ $13:30$ 26 $33$ $\cdot 6$ $13:45$ 14 $30$ $\cdot 3$ $14:00$ 18 $23$ 4 $14:15$ 21 $24$ $3$ $14:00$ 18 $23$ 4 $14:15$ 21 $24$ $3$ $14:30$ 22 $24$ $3$ $14:45$ 31 $26$ 1 $15:00$ 40 $30$ $-3$ $15:15$ 22 $30$ $-3$ $15:30$ 11 $30$ $-3$ $15:45$ 23 $29$ $-2$ $16:00$ 46 $27$ $0$ $16:15$ 23 $26$ $1$ $16:30$ 55 $26$ $1$ $16:45$ 62 $30$ $-3$ $17:00$ 46 $28$ $-1$ $17:15$ 75 $30$ $-3$ $17:45$ 4 $6$ $28$ $-1$ $18:00$ 64 $30$ $-3$ $18:30$ 6 $4$ $27$ $0$                                                                                                                                                                                                                      |                |       |      |              |                  |
| $\begin{array}{c ccccccccccccccccccccccccccccccccccc$                                                                                                                                                                                                                                                                                                                                                                                                                                                                                                                                                                                                                                                                                                                                     |                |       |      |              |                  |
| $\begin{array}{c ccccccccccccccccccccccccccccccccccc$                                                                                                                                                                                                                                                                                                                                                                                                                                                                                                                                                                                                                                                                                                                                     |                |       |      |              |                  |
| $\begin{array}{c ccccccccccccccccccccccccccccccccccc$                                                                                                                                                                                                                                                                                                                                                                                                                                                                                                                                                                                                                                                                                                                                     |                |       |      |              |                  |
| $\begin{array}{c ccccccccccccccccccccccccccccccccccc$                                                                                                                                                                                                                                                                                                                                                                                                                                                                                                                                                                                                                                                                                                                                     |                |       |      |              |                  |
| $\begin{array}{c ccccccccccccccccccccccccccccccccccc$                                                                                                                                                                                                                                                                                                                                                                                                                                                                                                                                                                                                                                                                                                                                     |                |       |      |              |                  |
| $\begin{array}{c c c c c c c c c c c c c c c c c c c $                                                                                                                                                                                                                                                                                                                                                                                                                                                                                                                                                                                                                                                                                                                                    |                |       |      |              |                  |
| $\begin{array}{c ccccccccccccccccccccccccccccccccccc$                                                                                                                                                                                                                                                                                                                                                                                                                                                                                                                                                                                                                                                                                                                                     |                |       |      |              |                  |
| $\begin{array}{c ccccccccccccccccccccccccccccccccccc$                                                                                                                                                                                                                                                                                                                                                                                                                                                                                                                                                                                                                                                                                                                                     |                |       |      |              |                  |
| $\begin{array}{c ccccccccccccccccccccccccccccccccccc$                                                                                                                                                                                                                                                                                                                                                                                                                                                                                                                                                                                                                                                                                                                                     |                |       |      |              | -                |
| $\begin{array}{c ccccccccccccccccccccccccccccccccccc$                                                                                                                                                                                                                                                                                                                                                                                                                                                                                                                                                                                                                                                                                                                                     |                |       |      |              |                  |
| $\begin{array}{c ccccccccccccccccccccccccccccccccccc$                                                                                                                                                                                                                                                                                                                                                                                                                                                                                                                                                                                                                                                                                                                                     |                |       |      |              |                  |
| $\begin{array}{c ccccccccccccccccccccccccccccccccccc$                                                                                                                                                                                                                                                                                                                                                                                                                                                                                                                                                                                                                                                                                                                                     |                |       |      |              |                  |
| $\begin{array}{c ccccccccccccccccccccccccccccccccccc$                                                                                                                                                                                                                                                                                                                                                                                                                                                                                                                                                                                                                                                                                                                                     |                |       |      |              |                  |
| $\begin{array}{c c c c c c c c c c c c c c c c c c c $                                                                                                                                                                                                                                                                                                                                                                                                                                                                                                                                                                                                                                                                                                                                    |                |       |      |              |                  |
| $\begin{array}{c ccccccccccccccccccccccccccccccccccc$                                                                                                                                                                                                                                                                                                                                                                                                                                                                                                                                                                                                                                                                                                                                     |                |       |      |              |                  |
| 16:30     5     5     26     1       16:45     6     2     30     -3       17:00     4     6     28     -1       17:15     7     5     30     -3       17:30     3     3     30     -3       17:45     4     6     28     -1       18:00     6     4     30     -3       18:30     6     4     27     0                                                                                                                                                                                                                                                                                                                                                                                                                                                                                   |                |       |      |              |                  |
| $\begin{array}{c ccccccccccccccccccccccccccccccccccc$                                                                                                                                                                                                                                                                                                                                                                                                                                                                                                                                                                                                                                                                                                                                     |                |       |      |              |                  |
| 17:00     4     6     28     -1       17:15     7     5     30     -3       17:30     3     3     30     -3       17:45     4     6     28     -1       18:00     6     4     30     -3       18:15     3     8     25     2       18:30     6     4     27     0                                                                                                                                                                                                                                                                                                                                                                                                                                                                                                                         |                |       |      |              |                  |
| 17:15     7     5     30     -3       17:30     3     3     30     -3       17:45     4     6     28     -1       18:00     6     4     30     -3       18:15     3     8     25     2       18:30     6     4     27     0                                                                                                                                                                                                                                                                                                                                                                                                                                                                                                                                                               |                |       |      |              |                  |
| 17:30     3     3     30     -3       17:45     4     6     28     -1       18:00     6     4     30     -3       18:15     3     8     25     2       18:30     6     4     27     0                                                                                                                                                                                                                                                                                                                                                                                                                                                                                                                                                                                                     |                |       |      |              |                  |
| 17:45     4     6     28     -1       18:00     6     4     30     -3       18:15     3     8     25     2       18:30     6     4     27     0                                                                                                                                                                                                                                                                                                                                                                                                                                                                                                                                                                                                                                           |                |       |      |              |                  |
| 18:00     6     4     30     -3       18:15     3     8     25     2       18:30     6     4     27     0                                                                                                                                                                                                                                                                                                                                                                                                                                                                                                                                                                                                                                                                                 |                |       |      |              |                  |
| 18:15     3     8     25     2       18:30     6     4     27     0                                                                                                                                                                                                                                                                                                                                                                                                                                                                                                                                                                                                                                                                                                                       |                |       |      |              |                  |
| 18:30 6 4 27 0                                                                                                                                                                                                                                                                                                                                                                                                                                                                                                                                                                                                                                                                                                                                                                            |                |       |      |              |                  |
|                                                                                                                                                                                                                                                                                                                                                                                                                                                                                                                                                                                                                                                                                                                                                                                           |                |       |      |              |                  |
|                                                                                                                                                                                                                                                                                                                                                                                                                                                                                                                                                                                                                                                                                                                                                                                           | 18:30<br>18:45 | 6 4   | 4    | 27<br>27     | 0                |