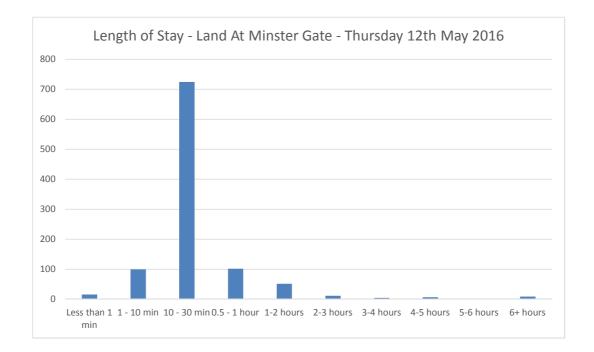

#### Car Park Accumulation

| Car Park Number: | 14                         |
|------------------|----------------------------|
| Site             | St Nicholas Street         |
| Location         | Breckland District Council |
| Date             | Thursday 12/05/2016        |
| Hours:           | 0700-1900                  |

| Cars parked at start |
|----------------------|
| Total No of spaces   |
| Cars parked at end   |

| Hours          | Entry | Exit | Accumulation | Spaces available |
|----------------|-------|------|--------------|------------------|
| 07:00          | 1     | 0    | 12           | 15               |
| 07:15          | 0     | 0    | 12           | 15               |
| 07:30          | 4     | 1    | 15           | 12               |
| 07:45          | 0     | 2    | 13           | 14               |
| 08:00          | 5     | 0    | 18           | 9                |
| 08:15          | 4     | 0    | 22           | 5                |
| 08:30          | 3     | 1    | 24           | 3                |
| 08:45          | 3     | 0    | 27           | 0                |
| 09:00          | 2     | 3    | 26           | 1                |
| 09:15          | 1     | 1    | 26           | 1                |
| 09:30          | 2     | 1    | 27           | 0                |
| 09:45          | 2     | 1    | 28           | -1               |
| 10:00          | 3     | 2    | 29           | -2               |
| 10:15          | 1     | 1    | 29           | -2               |
| 10:30          | 1     | 1    | 29           | -2               |
| 10:45          | 0     | 0    | 29           | -2               |
| 11:00          | 1     | 0    | 30           | -3               |
| 11:15          | 1     | 1    | 30           | -3               |
| 11:30          | 4     | 2    | 32           | -5               |
| 11:45          | 4     | 3    | 33           | -6               |
| 12:00          | 1     | 4    | 30           | -3               |
| 12:15          | 0     | 2    | 28           | -1               |
| 12:30          | 2     | 1    | 29           | -2               |
| 12:45          | 3     | 2    | 30           | -3               |
| 13:00          | 2     | 1    | 31           | -4               |
| 13:15          | 2     | 2    | 31           | -4               |
| 13:30          | 1     | 2    | 30           | -3               |
| 13:45          | 2     | 0    | 32           | -5               |
| 14:00          | 2     | 0    | 34           | -7               |
| 14:15          | 2     | 2    | 34           | -7               |
| 14:30          | 3     | 4    | 33           | -6               |
| 14:45          | 1     | 3    | 31           | -0               |
| 15:00          | 2     | 1    | 32           | -4<br>-5         |
| 15:15          | 0     | 1    | 31           | -4               |
| 15:30          | 0     | 1    | 30           | -4<br>-3         |
| 15:45          | 3     | 1    | 30           | -5               |
| 15:45          | 0     | 3    | 29           | -5<br>-2         |
|                | 1     |      | 25           | 2                |
| 16:15<br>16:30 | 3     | 5 8  | 25           | 7                |
|                | 5     |      |              | 9                |
| 16:45          | 5     | 7    | 18<br>14     | 13               |
| 17:00          |       | 8    |              |                  |
| 17:15          | 6     | 2    | 18           | 9                |
| 17:30          | 3     | 5    | 16           | 11               |
| 17:45          | 6     | 4    | 18           | 9                |
| 18:00          | 4     | 6    | 16           | 11               |
| 18:15          | 4     | 5    | 15           | 12               |
| 18:30          | 2     | 3    | 14           | 13               |
| 18:45          | 5     | 2    | 17           | 10               |