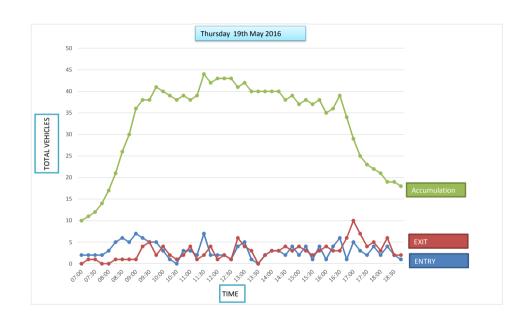

#### Car Park Accumulation

| Car Park Number: | 14                         |
|------------------|----------------------------|
| Site             | St Nicholas Street         |
| Location         | Breckland District Council |
| Date             | Thursday 12/05/2016        |
| Hours:           | 0700-1900                  |

| Cars parked at start |
|----------------------|
| Total No of spaces   |
| Cars parked at end   |

| Hours          | Entry | Exit | Accumulation | Spaces available |
|----------------|-------|------|--------------|------------------|
| 07:00          | 1     | 0    | 12           | 15               |
| 07:15          | 0     | 0    | 12           | 15               |
| 07:30          | 4     | 1    | 15           | 12               |
| 07:45          | 0     | 2    | 13           | 14               |
| 08:00          | 5     | 0    | 18           | 9                |
| 08:15          | 4     | 0    | 22           | 5                |
| 08:30          | 3     | 1    | 24           | 3                |
| 08:45          | 3     | 0    | 27           | 0                |
| 09:00          | 2     | 3    | 26           | 1                |
| 09:15          | 1     | 1    | 26           | 1                |
| 09:30          | 2     | 1    | 27           | 0                |
| 09:45          | 2     | 1    | 28           | -1               |
| 10:00          | 3     | 2    | 29           | -2               |
| 10:15          | 1     | 1    | 29           | -2               |
| 10:30          | 1     | 1    | 29           | -2               |
| 10:45          | 0     | 0    | 29           | -2               |
| 11:00          | 1     | 0    | 30           | -3               |
| 11:15          | 1     | 1    | 30           | -3               |
| 11:30          | 4     | 2    | 32           | -5               |
| 11:45          | 4     | 3    | 33           | -6               |
| 12:00          | 1     | 4    | 30           | -3               |
| 12:15          | 0     | 2    | 28           | -1               |
| 12:30          | 2     | 1    | 29           | -2               |
| 12:45          | 3     | 2    | 30           | -3               |
| 13:00          | 2     | 1    | 31           | -4               |
| 13:15          | 2     | 2    | 31           | -4               |
| 13:30          | 1     | 2    | 30           | -3               |
| 13:45          | 2     | 0    | 32           | -5               |
| 14:00          | 2     | 0    | 34           | -7               |
| 14:15          | 2     | 2    | 34           | -7               |
| 14:30          | 3     | 4    | 33           | -6               |
| 14:45          | 1     | 3    | 31           | -0               |
| 15:00          | 2     | 1    | 32           | -4<br>-5         |
| 15:15          | 0     | 1    | 31           | -4               |
| 15:30          | 0     | 1    | 30           | -4<br>-3         |
| 15:45          | 3     | 1    | 30           | -5               |
| 15:45          | 0     | 3    | 29           | -5<br>-2         |
|                | 1     |      | 25           | 2                |
| 16:15<br>16:30 | 3     | 5 8  | 25           | 7                |
|                | 5     |      |              | 9                |
| 16:45          | 5     | 7    | 18<br>14     | 13               |
| 17:00          |       | 8    |              |                  |
| 17:15          | 6     | 2    | 18           | 9                |
| 17:30          | 3     | 5    | 16           | 11               |
| 17:45          | 6     | 4    | 18           | 9                |
| 18:00          | 4     | 6    | 16           | 11               |
| 18:15          | 4     | 5    | 15           | 12               |
| 18:30          | 2     | 3    | 14           | 13               |
| 18:45          | 5     | 2    | 17           | 10               |