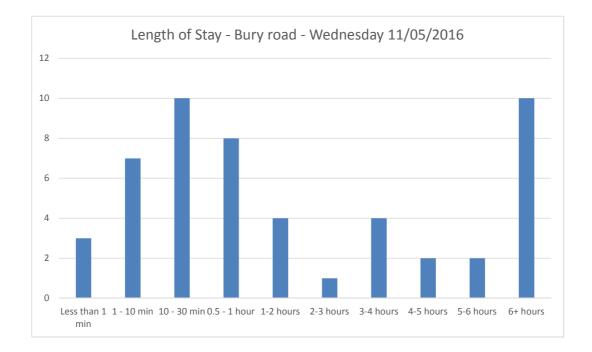

#### **Car Park Accumulation**

| Car Park Number: | 14                         |
|------------------|----------------------------|
| Site             | St Nicholas Street         |
| Location         | Breckland District Council |
| Date             | Wednesday 11/05/2016       |
| Hours:           | 0700-1900                  |
|                  |                            |

| Cars parked at start |  |
|----------------------|--|
| Total No of spaces   |  |
| Cars parked at end   |  |

Г

| Hours          | Entry | Exit | Accumulation | Spaces available |
|----------------|-------|------|--------------|------------------|
| 07:00          | 0     | 0    | 13           | 25               |
| 07:15          | 2     | 1    | 14           | 24               |
| 07:30          | 4     | 0    | 18           | 20               |
| 07:45          | 2     | 0    | 20           | 18               |
| 08:00          | 2     | 0    | 22           | 16               |
| 08:15          | 3     | 0    | 25           | 13               |
| 08:30          | 4     | 1    | 28           | 10               |
| 08:45          | 3     | 1    | 30           | 8                |
| 09:00          | 3     | 0    | 33           | 5                |
| 09:15          | 1     | 1    | 33           | 5                |
| 09:30          | 2     | 1    | 34           | 4                |
| 09:45          | 1     | 1    | 34           | 4                |
| 10:00          | 1     | 1    | 34           | 4                |
| 10:15          | 3     | 2    | 35           | 3                |
| 10:30          | 2     | 2    | 35           | 3                |
| 10:45          | 1     | 1    | 35           | 3                |
| 11:00          | 3     | 2    | 36           | 2                |
| 11:15          | 1     | 1    | 36           | 2                |
| 11:30          | 2     | 1    | 37           | 1                |
| 11:45          | 1     | 0    | 38           | 0                |
| 12:00          | 2     | 0    | 40           | -2               |
| 12:15          | 1     | 1    | 40           | -2               |
| 12:30          | 3     | 4    | 39           | -1               |
| 12:45          | 4     | 4    | 39           | -1               |
| 13:00          | 4     | 3    | 33           | 1                |
| 13:15          | 1     | 2    | 36           | 2                |
| 13:30          | 2     | 1    | 30           | 1                |
| 13:45          | 1     | 0    | 38           | 0                |
| 13:43          | 2     | 1    | 39           | -1               |
| 14:15          | 0     | 3    | 39           | 2                |
| 14:30          | 0     | 0    | 36           | 2                |
| 14:45          | 3     | 4    | 35           | 3                |
|                | 3     | 2    |              | 4                |
| 15:00<br>15:15 | 2     | 2    | 34<br>34     | 4                |
|                |       |      | -            |                  |
| 15:30          | 4 3   | 1 4  | 37<br>36     | 1 2              |
| 15:45          | -     |      |              |                  |
| 16:00          | 2     | 3    | 35           | 3                |
| 16:15          | 2     |      | 35           | 3                |
| 16:30          | 0     | 4    | 31           | 7                |
| 16:45          | 6     | 6    | 31           | 7                |
| 17:00          | 3     | 10   | 24           | 14               |
| 17:15          | 4     | 6    | 22           | 16               |
| 17:30          | 7     | 2    | 27           | 11               |
| 17:45          | 3     | 6    | 24           | 14               |
| 18:00          | 1     | 5    | 20           | 18               |
| 18:15          | 4     | 4    | 20           | 18               |
| 18:30          | 4     | 3    | 21           | 17               |
| 18:45          | 2     | 3    | 20           | 18               |