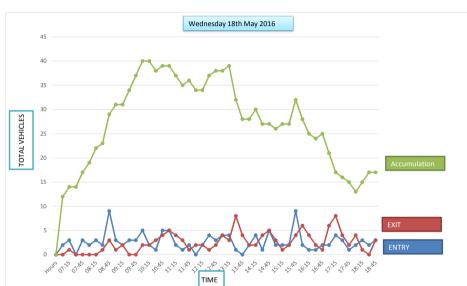

#### **Car Park Accumulation**

| Car Park Number: | 14                         |
|------------------|----------------------------|
| Site             | St Nicholas Street         |
| Location         | Breckland District Council |
| Date             | Wednesday 11/05/2016       |
| Hours:           | 0700-1900                  |
|                  |                            |

| Cars parked at start |  |
|----------------------|--|
| Total No of spaces   |  |
| Cars parked at end   |  |

Г

| Hours          | Entry | Exit | Accumulation | Spaces available |
|----------------|-------|------|--------------|------------------|
| 07:00          | 0     | 0    | 13           | 25               |
| 07:15          | 2     | 1    | 14           | 24               |
| 07:30          | 4     | 0    | 18           | 20               |
| 07:45          | 2     | 0    | 20           | 18               |
| 08:00          | 2     | 0    | 22           | 16               |
| 08:15          | 3     | 0    | 25           | 13               |
| 08:30          | 4     | 1    | 28           | 10               |
| 08:45          | 3     | 1    | 30           | 8                |
| 09:00          | 3     | 0    | 33           | 5                |
| 09:15          | 1     | 1    | 33           | 5                |
| 09:30          | 2     | 1    | 34           | 4                |
| 09:45          | 1     | 1    | 34           | 4                |
| 10:00          | 1     | 1    | 34           | 4                |
| 10:15          | 3     | 2    | 35           | 3                |
| 10:30          | 2     | 2    | 35           | 3                |
| 10:45          | 1     | 1    | 35           | 3                |
| 11:00          | 3     | 2    | 36           | 2                |
| 11:15          | 1     | 1    | 36           | 2                |
| 11:30          | 2     | 1    | 37           | 1                |
| 11:45          | 1     | 0    | 38           | 0                |
| 12:00          | 2     | 0    | 40           | -2               |
| 12:15          | 1     | 1    | 40           | -2               |
| 12:30          | 3     | 4    | 39           | -1               |
| 12:45          | 4     | 4    | 39           | -1               |
| 13:00          | 4     | 3    | 33           | 1                |
| 13:15          | 1     | 2    | 36           | 2                |
| 13:30          | 2     | 1    | 30           | 1                |
| 13:45          | 1     | 0    | 38           | 0                |
| 13:43          | 2     | 1    | 39           | -1               |
| 14:15          | 0     | 3    | 39           | 2                |
| 14:30          | 0     | 0    | 36           | 2                |
| 14:45          | 3     | 4    | 35           | 3                |
|                | 3     | 2    |              | 4                |
| 15:00<br>15:15 | 2     | 2    | 34<br>34     | 4                |
|                |       |      | -            |                  |
| 15:30          | 4 3   | 1 4  | 37<br>36     | 1 2              |
| 15:45          | -     |      |              |                  |
| 16:00          | 2     | 3    | 35           | 3                |
| 16:15          | 2     |      | 35           | 3                |
| 16:30          | 0     | 4    | 31           | 7                |
| 16:45          | 6     | 6    | 31           | 7                |
| 17:00          | 3     | 10   | 24           | 14               |
| 17:15          | 4     | 6    | 22           | 16               |
| 17:30          | 7     | 2    | 27           | 11               |
| 17:45          | 3     | 6    | 24           | 14               |
| 18:00          | 1     | 5    | 20           | 18               |
| 18:15          | 4     | 4    | 20           | 18               |
| 18:30          | 4     | 3    | 21           | 17               |
| 18:45          | 2     | 3    | 20           | 18               |