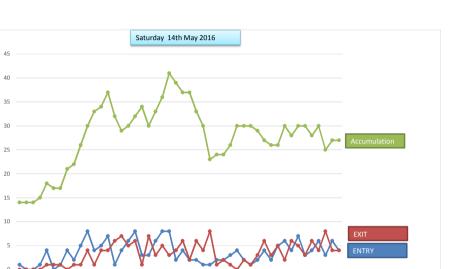

#### **Car Park Accumulation**

| Car Park Number: | 14                         |
|------------------|----------------------------|
| Site             | St Nicholas Street         |
| Location         | Breckland District Council |
| Date             | Saturday 14/05/2016        |
| Hours:           | 0700-1900                  |
|                  |                            |

| Cars parked at start |
|----------------------|
| Total No of spaces   |
| Cars parked at end   |

| 07.00101413 $07.15$ 001413 $07.30$ 001413 $07.45$ 101512 $08.00$ 41189 $08.15$ 011710 $08.30$ 111710 $08.45$ 40216 $09.00$ 21225 $09.15$ 51261 $09.30$ 8430-3 $09.45$ 4133-6 $10.00$ 5434-7 $10.15$ 7437-10 $10.30$ 1632-5 $10.45$ 4729-2 $11.00$ 6530-3 $11.15$ 8632-5 $11.30$ 3134-7 $11.45$ 3730-3 $12.00$ 6333-6 $12.15$ 8536-9 $12.30$ 8341-14 $12.45$ 2439-12 $13.00$ 2633-6 $13.45$ 1430-3 $14.00$ 18234 $14.15$ 21243 $14.30$ 2230-3 $15.15$ 23261 $15.45$ 2<                                                                                                                                                                                                                                                                                                                     | Hours          | Entry | Exit | Accumulation | Spaces available |
|-------------------------------------------------------------------------------------------------------------------------------------------------------------------------------------------------------------------------------------------------------------------------------------------------------------------------------------------------------------------------------------------------------------------------------------------------------------------------------------------------------------------------------------------------------------------------------------------------------------------------------------------------------------------------------------------------------------------------------------------------------------------------------------------|----------------|-------|------|--------------|------------------|
| 07:30001413 $07:45$ 101512 $08:00$ 41189 $08:15$ 011710 $08:30$ 111710 $08:45$ 40216 $09:00$ 21225 $09:15$ 51261 $09:30$ 8430-3 $09:45$ 4133-6 $10:00$ 5434-7 $10:15$ 7437-10 $10:30$ 1632-5 $10:45$ 4729-2 $11:00$ 6530-3 $11:15$ 8632-5 $11:30$ 3134-7 $11:45$ 3730-3 $12:00$ 6333-6 $12:15$ 8536-9 $12:30$ 8341-14 $12:45$ 2439-12 $13:00$ 4637-10 $13:15$ 22237-10 $13:30$ 2633-6 $13:45$ 1430-3 $14:40$ 1130-3-3 $14:45$ 31261 $15:15$ 2230-3 $15:15$ 23261 $16:45$ <                                                                                                                                                                                                                                                                                                                | 07:00          | 1     | 0    | 14           | 13               |
| 07:45101512 $08:00$ 41189 $08:15$ 011710 $08:30$ 111710 $08:30$ 21216 $09:00$ 21225 $09:15$ 51261 $09:30$ 8430-3 $09:45$ 4133-6 $10:00$ 5434-7 $10:15$ 7437-10 $10:30$ 1632-5 $10:45$ 4729-2 $11:00$ 6530-3 $11:15$ 8632-5 $11:30$ 3134-7 $11:45$ 3730-3 $12:00$ 6333-6 $12:15$ 8536-9 $12:30$ 8341-14 $12:45$ 2439-12 $13:00$ 4637-10 $13:30$ 2633-6 $13:45$ 1430-3 $14:30$ 22230-3 $15:30$ 1130-3 $15:30$ 1130-3 $15:30$ 1130-3 $15:30$ 1130-3 $15:30$ 113-3 $17:30$ <td>07:15</td> <td>0</td> <td>0</td> <td>14</td> <td>13</td>                                                                                                                                                                                                                                                       | 07:15          | 0     | 0    | 14           | 13               |
| 08:0041189 $08:15$ 011710 $08:30$ 111710 $08:30$ 111710 $08:45$ 40216 $09:00$ 21225 $09:15$ 51261 $09:30$ 8430-3 $09:45$ 4133-6 $10:00$ 5434-7 $10:15$ 7437-10 $10:30$ 1632-5 $10:45$ 4729-2 $11:00$ 6530-3 $11:15$ 8632-5 $11:30$ 3134-7 $11:45$ 3730-3 $12:10$ 6333-6 $12:15$ 8536-9 $12:30$ 8341-14 $12:45$ 2439-12 $13:00$ 4637-10 $13:15$ 2237-10 $13:30$ 2633-6 $13:45$ 1430-3 $14:40$ 11330-3 $14:40$ 222243 $14:45$ 31261 $15:15$ 23261 $16:00$ 4628-1 $16:30$ <td>07:30</td> <td>0</td> <td>0</td> <td>14</td> <td>13</td>                                                                                                                                                                                                                                                       | 07:30          | 0     | 0    | 14           | 13               |
| 08:15011710 $08:30$ 1111710 $08:30$ 111710 $08:30$ 11225 $09:00$ 21225 $09:15$ 51261 $09:30$ 8430-3 $09:45$ 4133-6 $10:00$ 5434-7 $10:15$ 7437-10 $10:30$ 1632-5 $10:45$ 4729-2 $11:00$ 6530-3 $11:15$ 8632-5 $11:30$ 3134-7 $11:45$ 3730-3 $12:00$ 6333-6 $12:15$ 8536-9 $12:30$ 8341-14 $12:45$ 2439-12 $13:00$ 4637-10 $13:15$ 2237-10 $13:30$ 2633-6 $13:45$ 1430-3 $14:40$ 1130-3 $15:45$ 2329-2 $16:00$ 46270 $16:15$ 2329-2 $16:00$ 4628-1 $16:30$ 55261 $16:45$ </td <td>07:45</td> <td>1</td> <td>0</td> <td>15</td> <td>12</td>                                                                                                                                                                                                                                                 | 07:45          | 1     | 0    | 15           | 12               |
| 08:30111710 $08:45$ 40216 $09:00$ 21225 $09:15$ 51261 $09:30$ 8430-3 $09:45$ 4133-6 $10:00$ 5434-7 $10:15$ 7437-10 $10:30$ 1632-5 $10:45$ 4729-2 $11:00$ 6530-3 $11:15$ 8632-5 $11:30$ 3134-7 $11:45$ 3730-3 $12:15$ 8536-9 $12:30$ 8341-14 $12:45$ 2439-12 $13:00$ 4637-10 $13:30$ 2633-6 $13:45$ 1430-3 $14:45$ 31261 $14:50$ 21243 $14:45$ 31261 $15:30$ 1130-3 $15:30$ 1130-3 $15:30$ 1130-3 $15:30$ 1130-3 $15:30$ 1130-3 $15:30$ 5261 $16:30$ 55261 $16:30$ 55<                                                                                                                                                                                                                                                                                                                     | 08:00          | 4     | 1    | 18           | 9                |
| 08:4540216 $09:00$ 21225 $09:15$ 51261 $09:30$ 8430-3 $09:45$ 4133-6 $10:00$ 5434-7 $10:15$ 7437-10 $10:30$ 1632-5 $10:45$ 4729-2 $11:00$ 6530-3 $11:15$ 8632-5 $11:30$ 3134-7 $11:45$ 3730-3 $12:15$ 8536-9 $12:30$ 8341-14 $12:45$ 2439-12 $13:00$ 4637-10 $13:15$ 2237-10 $13:30$ 2633-6 $13:45$ 1430-3 $14:00$ 18234 $14:30$ 22243 $14:30$ 2230-3 $15:30$ 1130-3 $15:30$ 1130-3 $15:30$ 23261 $16:30$ 55261 $16:45$ 628-1 $17:30$ 3330-3 $17:45$ 4628-1 $17:45$ 46 <td>08:15</td> <td>0</td> <td>1</td> <td>17</td> <td>10</td>                                                                                                                                                                                                                                                       | 08:15          | 0     | 1    | 17           | 10               |
| 09:0021225 $09:15$ 51261 $09:30$ 8430-3 $09:45$ 4133-6 $10:00$ 5434-7 $10:15$ 7437-10 $10:30$ 1632-5 $10:45$ 4729-2 $11:00$ 6530-3 $11:15$ 8632-5 $11:30$ 3134-7 $11:45$ 3730-3 $12:00$ 6333-6 $12:15$ 8536-9 $12:30$ 8341-14 $12:45$ 2439-12 $13:00$ 4637-10 $13:30$ 2633-6 $13:45$ 1430-3 $14:00$ 18234 $14:15$ 21243 $14:30$ 22243 $14:30$ 23261 $15:30$ 1130-3 $15:45$ 23261 $16:30$ 55261 $16:45$ 6230-3 $17:30$ 3330-3 $17:45$ 4628-1 $17:45$ 4628-1 $16:30$ 5<                                                                                                                                                                                                                                                                                                                     | 08:30          | 1     | 1    | 17           | 10               |
| 09:1551 $26$ 1 $09:30$ 8430-3 $09:45$ 4133-6 $10:00$ 5434-7 $10:15$ 7437-10 $10:30$ 1632-5 $10:45$ 4729-2 $11:00$ 6530-3 $11:15$ 8632-5 $11:30$ 3134-7 $11:45$ 8632-5 $11:30$ 3134-7 $11:45$ 8536-9 $12:00$ 6333-6 $12:15$ 8536-9 $12:30$ 8341-14 $12:45$ 2439-12 $13:00$ 4637-10 $13:15$ 2237-10 $13:30$ 2633-6 $13:45$ 1430-3 $14:00$ 18234 $14:15$ 21243 $14:30$ 22230-3 $15:30$ 4030-3 $15:45$ 2329-2 $16:00$ 46270 $16:15$ 23261 $16:30$ 55261 $16:45$ 6230-3 $17:30$ <                                                                                                                                                                                                                                                                                                              | 08:45          | 4     | 0    | 21           | 6                |
| 09:308430-3 $09:45$ 4133-6 $10:00$ 5434-7 $10:15$ 7437-10 $10:30$ 1632-5 $10:45$ 4729-2 $11:00$ 6530-3 $11:15$ 8632-5 $11:30$ 3134-7 $11:45$ 3730-3 $12:00$ 6333-6 $12:15$ 8536-9 $12:30$ 8341-14 $12:45$ 2439-12 $13:00$ 4637-10 $13:15$ 2233-6 $13:45$ 1430-3 $14:00$ 18234 $14:15$ 21243 $14:30$ 22243 $15:15$ 2329-2 $16:00$ 46270 $16:15$ 2329-2 $16:00$ 4628-1 $16:30$ 55261 $16:30$ 55261 $16:30$ 55261 $16:30$ 5530-3 $17:30$ 3330-3 $17:45$ 4628-1 $18:30$ 6                                                                                                                                                                                                                                                                                                                     | 09:00          | 2     | 1    | 22           | 5                |
| 09:4541 $33$ -6 $10:00$ 54 $34$ -7 $10:15$ 74 $37$ -10 $10:30$ 16 $32$ -5 $10:45$ 47 $29$ -2 $11:00$ 65 $30$ -3 $11:15$ 86 $32$ -5 $11:30$ 31 $34$ -7 $11:45$ 37 $30$ -3 $12:00$ 63 $333$ -6 $12:15$ 85 $36$ -9 $12:30$ 8341-14 $12:45$ 24 $39$ -12 $13:00$ 46 $37$ -10 $13:30$ 26 $33$ -6 $13:45$ 14 $30$ -3 $14:00$ 18 $23$ 4 $14:15$ 21 $24$ $3$ $14:30$ 22 $24$ $3$ $14:45$ 31261 $15:30$ 11 $30$ -3 $15:30$ 11 $30$ -3 $15:45$ 2 $3$ $29$ -2 $16:00$ 46 $27$ $0$ $16:15$ 2 $3$ $26$ $1$ $16:30$ 55 $26$ $1$ $16:45$ 6 $28$ $-1$ $17:30$ 3 $3$ $30$ $-3$ $17:45$ 4 $6$ $28$ $-1$ $18:30$ $6$ <                                                                                                                                                                                        | 09:15          | 5     | 1    | 26           | 1                |
| 09:4541 $33$ -6 $10:00$ 54 $34$ -7 $10:15$ 74 $37$ -10 $10:30$ 16 $32$ -5 $10:45$ 47 $29$ -2 $11:00$ 65 $30$ -3 $11:15$ 86 $32$ -5 $11:30$ 31 $34$ -7 $11:45$ 37 $30$ -3 $12:00$ 63 $333$ -6 $12:15$ 85 $36$ -9 $12:30$ 8341-14 $12:45$ 24 $39$ -12 $13:00$ 46 $37$ -10 $13:30$ 26 $33$ -6 $13:45$ 14 $30$ -3 $14:00$ 18 $23$ 4 $14:15$ 21 $24$ $3$ $14:30$ 22 $24$ $3$ $14:45$ 31261 $15:30$ 11 $30$ -3 $15:30$ 11 $30$ -3 $15:45$ 2 $3$ $29$ -2 $16:00$ 46 $27$ $0$ $16:15$ 2 $3$ $26$ $1$ $16:30$ 55 $26$ $1$ $16:45$ 6 $28$ $-1$ $17:30$ 3 $3$ $30$ $-3$ $17:45$ 4 $6$ $28$ $-1$ $18:30$ $6$ <                                                                                                                                                                                        | 09:30          | 8     | 4    | 30           | -3               |
| 10:00 $5$ $4$ $34$ $-7$ $10:15$ $7$ $4$ $37$ $-10$ $10:30$ $1$ $6$ $32$ $-5$ $10:45$ $4$ $7$ $29$ $-2$ $11:00$ $6$ $5$ $30$ $-3$ $11:15$ $8$ $6$ $32$ $-5$ $11:30$ $3$ $1$ $34$ $-7$ $11:45$ $3$ $7$ $30$ $-3$ $12:00$ $6$ $3$ $33$ $-6$ $12:15$ $8$ $5$ $36$ $-9$ $12:30$ $8$ $3$ $41$ $-14$ $12:45$ $2$ $4$ $39$ $-12$ $13:00$ $4$ $6$ $37$ $-10$ $13:30$ $2$ $6$ $33$ $-6$ $13:45$ $1$ $4$ $30$ $-3$ $14:00$ $1$ $8$ $23$ $4$ $14:30$ $2$ $2$ $24$ $3$ $14:30$ $2$ $2$ $24$ $3$ $14:30$ $2$ $2$ $30$ $-3$ $15:50$ $4$ $0$ $30$ $-3$ $15:51$ $2$ $3$ $29$ $-2$ $16:00$ $4$ $6$ $27$ $0$ $16:15$ $2$ $3$ $26$ $1$ $16:30$ $5$ $5$ $26$ $1$ $16:30$ $5$ $5$ $26$ $1$ $16:30$ $5$ $5$ $26$ $1$ $16:30$ $5$ $5$ $26$ $1$ $16:45$ </td <td></td> <td>4</td> <td>1</td> <td>33</td> <td></td> |                | 4     | 1    | 33           |                  |
| 10:1574 $37$ $-10$ $10:30$ 16 $32$ $-5$ $10:45$ 47 $29$ $-2$ $11:00$ 65 $30$ $-3$ $11:15$ 86 $32$ $-5$ $11:30$ 31 $34$ $-7$ $11:45$ 37 $30$ $-3$ $12:00$ 63 $33$ $-6$ $12:15$ 85 $36$ $-9$ $12:30$ 83 $41$ $-14$ $12:45$ 24 $39$ $-12$ $13:00$ 46 $37$ $-10$ $13:15$ 22 $37$ $-10$ $13:30$ 26 $33$ $-6$ $13:45$ 14 $30$ $-3$ $14:00$ 18 $23$ $4$ $14:30$ 22 $24$ $3$ $14:45$ 31 $26$ 1 $15:30$ 11 $30$ $-3$ $15:30$ 11 $30$ $-3$ $15:30$ 11 $30$ $-3$ $15:45$ 23 $29$ $-2$ $16:00$ 4 $6$ $28$ $-1$ $16:30$ 55 $26$ $1$ $16:30$ 55 $30$ $-3$ $17:30$ 33 $30$ $-3$ $17:45$ 4 $6$ $28$ $-1$ $18:30$ $6$ $4$ $27$ $0$                                                                                                                                                                         |                |       |      |              |                  |
| 10:3016 $32$ .5 $10:45$ 47 $29$ .2 $11:00$ 65 $30$ .3 $11:15$ 86 $32$ .5 $11:30$ 31 $34$ .7 $11:45$ 37 $30$ .3 $12:00$ 63 $33$ .6 $12:15$ 85 $36$ .9 $12:30$ 83 $41$ .14 $12:45$ 24 $39$ .12 $13:00$ 46 $37$ .10 $13:15$ 22 $37$ .10 $13:30$ 26 $33$ .6 $13:45$ 14 $30$ .3 $14:00$ 18 $23$ 4 $14:15$ 21 $24$ $3$ $14:30$ 22 $24$ $3$ $15:15$ 22 $30$ .3 $15:30$ 11 $30$ .3 $15:30$ 11 $30$ .3 $15:45$ 23 $29$ .2 $16:00$ 46 $27$ 0 $16:15$ 23 $26$ 1 $16:30$ 55 $26$ 1 $16:30$ 55 $26$ 1 $16:30$ 55 $30$ .3 $17:30$ 33 $30$ .3 $17:45$ 4 $6$ $28$ .1 $18:30$ 64 $27$ $0$                                                                                                                                                                                                                  |                |       | 4    | 37           | -10              |
| 10:4547 $29$ $-2$ $11:00$ 65 $30$ $-3$ $11:15$ 86 $32$ $-5$ $11:30$ 31 $34$ $-7$ $11:45$ 37 $30$ $-3$ $12:00$ 63 $333$ $-6$ $12:15$ 85 $36$ $-9$ $12:30$ 83 $41$ $-14$ $12:45$ 24 $39$ $-12$ $13:00$ 46 $37$ $-10$ $13:15$ 22 $37$ $-10$ $13:30$ 26 $33$ $-6$ $13:45$ 14 $30$ $-3$ $14:00$ 18 $23$ $4$ $14:30$ 22 $24$ $3$ $14:30$ 22 $24$ $3$ $14:30$ 22 $24$ $3$ $15:50$ 40 $30$ $-3$ $15:30$ 11 $30$ $-3$ $15:30$ 11 $30$ $-3$ $15:30$ 11 $30$ $-3$ $15:45$ 2 $3$ $29$ $-2$ $16:00$ 46 $28$ $-1$ $16:30$ 55 $26$ $1$ $16:45$ 6 $2$ $30$ $-3$ $17:30$ 3 $3$ $30$ $-3$ $17:45$ 4 $6$ $28$ $-1$ $18:30$ $6$ $4$ $27$ $0$                                                                                                                                                                  |                |       |      |              |                  |
| 11:006530-311:158632-511:303134-711:453730-312:006333-612:158536-912:308341-1412:452439-1213:004637-1013:152237-1013:302633-613:451430-314:001823414:152124314:3022230-315:301130-315:301130-315:452329-216:004627016:152326116:305526116:456230-317:303330-317:454628-117:454628-118:3064270                                                                                                                                                                                                                                                                                                                                                                                                                                                                                             |                |       |      |              |                  |
| 11:1586 $32$ $-5$ $11:30$ 31 $34$ $-7$ $11:30$ 31 $34$ $-7$ $11:45$ 37 $30$ $-3$ $12:00$ 63 $33$ $-6$ $12:15$ 85 $36$ $-9$ $12:30$ 83 $41$ $-14$ $12:45$ 24 $39$ $-12$ $13:00$ 46 $37$ $-10$ $13:15$ 22 $37$ $-10$ $13:30$ 26 $33$ $-6$ $13:45$ 14 $30$ $-3$ $14:00$ 18 $23$ $4$ $14:15$ 21 $24$ $3$ $14:30$ 22 $24$ $3$ $14:45$ 31 $26$ 1 $15:50$ 22 $30$ $-3$ $15:55$ 22 $30$ $-3$ $15:30$ 11 $300$ $-3$ $15:45$ 2 $3$ $29$ $-2$ $16:00$ 4 $6$ $27$ $0$ $16:15$ 2 $3$ $26$ $1$ $16:30$ 5 $5$ $26$ $1$ $16:45$ $6$ $28$ $-1$ $17:30$ $3$ $3$ $30$ $-3$ $17:45$ $4$ $6$ $28$ $-1$ $18:30$ $6$ $4$ $30$ $-3$ $17:45$ $4$ $6$ $28$ $-1$ $18:30$ $6$                                                                                                                                         |                |       |      |              |                  |
| 11:3031 $34$ .7 $11:45$ 37 $30$ .3 $12:00$ 63 $33$ .6 $12:15$ 85 $36$ .9 $12:30$ 83 $41$ .14 $12:45$ 24 $39$ .12 $13:00$ 46 $37$ .10 $13:15$ 22 $33$ .6 $13:45$ 14 $30$ .3 $14:00$ 18 $23$ 4 $14:30$ 26 $33$ .6 $13:45$ 14 $30$ .3 $14:00$ 18 $23$ 4 $14:30$ 222 $24$ $3$ $14:45$ 31 $26$ 1 $15:50$ 22 $30$ .3 $15:55$ 22 $30$ .3 $15:30$ 11 $30$ .3 $15:45$ 23 $29$ .2 $16:00$ 46 $27$ 0 $16:15$ 23 $26$ 1 $16:30$ 55 $26$ 1 $16:45$ 62 $30$ .3 $17:30$ 33 $30$ .3 $17:45$ 46 $28$ .1 $18:30$ 64 $27$ 0                                                                                                                                                                                                                                                                                  |                |       |      |              |                  |
| 11:4537 $30$ $-3$ $12:00$ 63 $33$ $-6$ $12:15$ 85 $36$ $-9$ $12:30$ 83 $41$ $-14$ $12:45$ 24 $39$ $-12$ $13:00$ 46 $37$ $-10$ $13:15$ 22 $37$ $-10$ $13:30$ 26 $33$ $-6$ $13:45$ 14 $30$ $-3$ $14:00$ 18 $23$ $4$ $14:15$ 21 $24$ $3$ $14:30$ 2224 $3$ $14:30$ 2224 $3$ $14:30$ 22 $30$ $-3$ $15:30$ 11 $30$ $-3$ $15:30$ 11 $30$ $-3$ $15:30$ 11 $30$ $-3$ $15:30$ 11 $30$ $-3$ $15:30$ 11 $30$ $-3$ $15:30$ 11 $30$ $-3$ $15:30$ 11 $30$ $-3$ $15:30$ 11 $30$ $-3$ $15:30$ 55 $26$ 1 $16:30$ 55 $26$ 1 $16:45$ 6 $28$ $-1$ $17:30$ 33 $30$ $-3$ $17:45$ 4 $6$ $28$ $-1$ $18:30$ $6$ $4$ $27$ $0$                                                                                                                                                                                        |                |       |      |              |                  |
| 12:0063 $33$ -6 $12:15$ 8536-9 $12:30$ 8341-14 $12:45$ 2439-12 $13:00$ 4637-10 $13:15$ 2237-10 $13:30$ 2633-6 $13:45$ 1430-3 $14:00$ 18234 $14:15$ 21243 $14:30$ 22243 $14:45$ 31261 $15:00$ 4030-3 $15:30$ 1130-3 $15:45$ 2329-2 $16:00$ 46270 $16:15$ 23261 $16:30$ 55261 $16:45$ 6230-3 $17:00$ 4628-1 $17:30$ 3330-3 $17:45$ 4628-1 $18:30$ 64270                                                                                                                                                                                                                                                                                                                                                                                                                                     |                |       |      |              |                  |
| 12:1585 $36$ $-9$ $12:30$ 83 $41$ $-14$ $12:30$ 83 $41$ $-14$ $12:45$ 24 $39$ $-12$ $13:00$ 46 $37$ $-10$ $13:15$ 22 $37$ $-10$ $13:30$ 26 $33$ $-6$ $13:45$ 14 $30$ $-3$ $14:00$ 18 $23$ $4$ $14:15$ 21 $24$ $3$ $14:30$ 22 $24$ $3$ $14:45$ 31 $26$ 1 $15:50$ 22 $30$ $-3$ $15:55$ 22 $30$ $-3$ $15:30$ 11 $30$ $-3$ $15:45$ 23 $29$ $-2$ $16:00$ 46 $27$ $0$ $16:15$ 23 $26$ $1$ $16:30$ 55 $26$ $1$ $16:45$ 6 $28$ $-1$ $17:15$ 75 $30$ $-3$ $17:30$ 3 $3$ $30$ $-3$ $17:45$ 4 $6$ $28$ $-1$ $18:30$ $6$ $4$ $27$ $0$                                                                                                                                                                                                                                                                 |                |       |      |              |                  |
| $12:30$ 83 $41$ $\cdot 14$ $12:45$ 24 $39$ $\cdot 12$ $13:00$ 46 $37$ $\cdot 10$ $13:15$ 22 $37$ $\cdot 10$ $13:30$ 26 $33$ $\cdot 6$ $13:45$ 14 $30$ $\cdot 3$ $14:00$ 18 $23$ 4 $14:15$ 21 $24$ $3$ $14:00$ 18 $23$ 4 $14:15$ 21 $24$ $3$ $14:30$ 22 $24$ $3$ $14:45$ 31 $26$ 1 $15:00$ 40 $30$ $-3$ $15:15$ 22 $30$ $-3$ $15:30$ 11 $30$ $-3$ $15:45$ 23 $29$ $-2$ $16:00$ 46 $27$ $0$ $16:15$ 23 $26$ $1$ $16:30$ 55 $26$ $1$ $16:45$ 62 $30$ $-3$ $17:00$ 46 $28$ $-1$ $17:15$ 75 $30$ $-3$ $17:45$ 4 $6$ $28$ $-1$ $18:00$ 64 $30$ $-3$ $18:30$ 6 $4$ $27$ $0$                                                                                                                                                                                                                      |                |       |      |              |                  |
| $\begin{array}{c ccccccccccccccccccccccccccccccccccc$                                                                                                                                                                                                                                                                                                                                                                                                                                                                                                                                                                                                                                                                                                                                     |                |       |      |              |                  |
| $\begin{array}{c ccccccccccccccccccccccccccccccccccc$                                                                                                                                                                                                                                                                                                                                                                                                                                                                                                                                                                                                                                                                                                                                     |                |       |      |              |                  |
| $\begin{array}{c ccccccccccccccccccccccccccccccccccc$                                                                                                                                                                                                                                                                                                                                                                                                                                                                                                                                                                                                                                                                                                                                     |                |       |      |              |                  |
| $\begin{array}{c ccccccccccccccccccccccccccccccccccc$                                                                                                                                                                                                                                                                                                                                                                                                                                                                                                                                                                                                                                                                                                                                     |                |       |      |              |                  |
| $\begin{array}{c ccccccccccccccccccccccccccccccccccc$                                                                                                                                                                                                                                                                                                                                                                                                                                                                                                                                                                                                                                                                                                                                     |                |       |      |              |                  |
| $\begin{array}{c c c c c c c c c c c c c c c c c c c $                                                                                                                                                                                                                                                                                                                                                                                                                                                                                                                                                                                                                                                                                                                                    |                |       |      |              |                  |
| $\begin{array}{c ccccccccccccccccccccccccccccccccccc$                                                                                                                                                                                                                                                                                                                                                                                                                                                                                                                                                                                                                                                                                                                                     |                |       |      |              |                  |
| $\begin{array}{c ccccccccccccccccccccccccccccccccccc$                                                                                                                                                                                                                                                                                                                                                                                                                                                                                                                                                                                                                                                                                                                                     |                |       |      |              |                  |
| $\begin{array}{c ccccccccccccccccccccccccccccccccccc$                                                                                                                                                                                                                                                                                                                                                                                                                                                                                                                                                                                                                                                                                                                                     |                |       |      |              | -                |
| $\begin{array}{c ccccccccccccccccccccccccccccccccccc$                                                                                                                                                                                                                                                                                                                                                                                                                                                                                                                                                                                                                                                                                                                                     |                |       |      |              |                  |
| $\begin{array}{c ccccccccccccccccccccccccccccccccccc$                                                                                                                                                                                                                                                                                                                                                                                                                                                                                                                                                                                                                                                                                                                                     |                |       |      |              |                  |
| $\begin{array}{c ccccccccccccccccccccccccccccccccccc$                                                                                                                                                                                                                                                                                                                                                                                                                                                                                                                                                                                                                                                                                                                                     |                |       |      |              |                  |
| $\begin{array}{c ccccccccccccccccccccccccccccccccccc$                                                                                                                                                                                                                                                                                                                                                                                                                                                                                                                                                                                                                                                                                                                                     |                |       |      |              |                  |
| $\begin{array}{c c c c c c c c c c c c c c c c c c c $                                                                                                                                                                                                                                                                                                                                                                                                                                                                                                                                                                                                                                                                                                                                    |                |       |      |              |                  |
| $\begin{array}{c ccccccccccccccccccccccccccccccccccc$                                                                                                                                                                                                                                                                                                                                                                                                                                                                                                                                                                                                                                                                                                                                     |                |       |      |              |                  |
| 16:30     5     5     26     1       16:45     6     2     30     -3       17:00     4     6     28     -1       17:15     7     5     30     -3       17:30     3     3     30     -3       17:45     4     6     28     -1       18:00     6     4     30     -3       18:30     6     4     27     0                                                                                                                                                                                                                                                                                                                                                                                                                                                                                   |                |       |      |              |                  |
| $\begin{array}{c ccccccccccccccccccccccccccccccccccc$                                                                                                                                                                                                                                                                                                                                                                                                                                                                                                                                                                                                                                                                                                                                     |                |       |      |              |                  |
| 17:00     4     6     28     -1       17:15     7     5     30     -3       17:30     3     3     30     -3       17:45     4     6     28     -1       18:00     6     4     30     -3       18:15     3     8     25     2       18:30     6     4     27     0                                                                                                                                                                                                                                                                                                                                                                                                                                                                                                                         |                |       |      |              |                  |
| 17:15     7     5     30     -3       17:30     3     3     30     -3       17:45     4     6     28     -1       18:00     6     4     30     -3       18:15     3     8     25     2       18:30     6     4     27     0                                                                                                                                                                                                                                                                                                                                                                                                                                                                                                                                                               |                |       |      |              |                  |
| 17:30     3     3     30     -3       17:45     4     6     28     -1       18:00     6     4     30     -3       18:15     3     8     25     2       18:30     6     4     27     0                                                                                                                                                                                                                                                                                                                                                                                                                                                                                                                                                                                                     |                |       |      |              |                  |
| 17:45     4     6     28     -1       18:00     6     4     30     -3       18:15     3     8     25     2       18:30     6     4     27     0                                                                                                                                                                                                                                                                                                                                                                                                                                                                                                                                                                                                                                           |                |       |      |              |                  |
| 18:00     6     4     30     -3       18:15     3     8     25     2       18:30     6     4     27     0                                                                                                                                                                                                                                                                                                                                                                                                                                                                                                                                                                                                                                                                                 |                |       |      |              |                  |
| 18:15     3     8     25     2       18:30     6     4     27     0                                                                                                                                                                                                                                                                                                                                                                                                                                                                                                                                                                                                                                                                                                                       |                |       |      |              |                  |
| 18:30 6 4 27 0                                                                                                                                                                                                                                                                                                                                                                                                                                                                                                                                                                                                                                                                                                                                                                            |                |       |      |              |                  |
|                                                                                                                                                                                                                                                                                                                                                                                                                                                                                                                                                                                                                                                                                                                                                                                           |                |       |      |              |                  |
|                                                                                                                                                                                                                                                                                                                                                                                                                                                                                                                                                                                                                                                                                                                                                                                           | 18:30<br>18:45 | 6 4   | 4    | 27<br>27     | 0                |