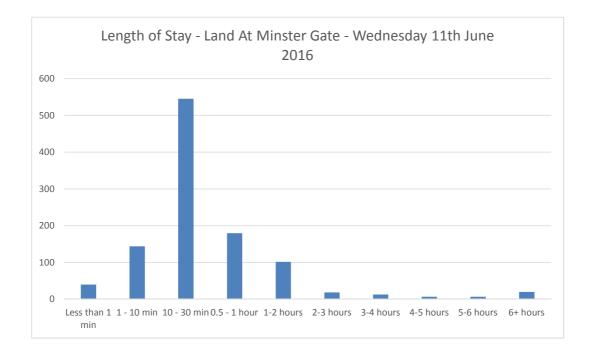

#### **Car Park Accumulation**

| Car Park Number: | 15                         |
|------------------|----------------------------|
| Site             | Land At Minster Gate       |
| Location         | Breckland District Council |
| Date             | Wednesday 11th June 2016   |
| Hours:           | 0700-1900                  |
|                  |                            |

| Cars parked at start |  |
|----------------------|--|
| Total No of spaces   |  |
| Cars parked at end   |  |

| Hours | Entry | Exit | Accumulation | Spaces available |
|-------|-------|------|--------------|------------------|
| 07:00 | 1     | 2    | 5            | 130              |
| 07:15 | 3     | 0    | 8            | 127              |
| 07:30 | 8     | 5    | 11           | 124              |
| 07:45 | 6     | 8    | 9            | 126              |
| 08:00 | 5     | 6    | 8            | 127              |
| 08:15 | 3     | 2    | 9            | 126              |
| 08:30 | 16    | 1    | 24           | 111              |
| 08:45 | 21    | 7    | 38           | 97               |
| 09:00 | 38    | 18   | 58           | 77               |
| 09:15 | 31    | 18   | 71           | 64               |
| 09:30 | 26    | 23   | 74           | 61               |
| 09:45 | 27    | 19   | 82           | 53               |
| 10:00 | 19    | 13   | 88           | 47               |
| 10:15 | 31    | 26   | 93           | 42               |
| 10:30 | 34    | 22   | 105          | 30               |
| 10:45 | 32    | 33   | 104          | 31               |
| 11:00 | 33    | 29   | 108          | 27               |
| 11:15 | 31    | 29   | 110          | 25               |
| 11:30 | 42    | 29   | 123          | 12               |
| 11:45 | 35    | 41   | 117          | 18               |
| 12:00 | 30    | 36   | 111          | 24               |
| 12:15 | 31    | 30   | 112          | 23               |
| 12:30 | 43    | 36   | 119          | 16               |
| 12:45 | 26    | 33   | 112          | 23               |
| 13:00 | 36    | 37   | 111          | 24               |
| 13:15 | 22    | 37   | 96           | 39               |
| 13:30 | 28    | 32   | 92           | 43               |
| 13:45 | 27    | 23   | 96           | 39               |
| 14:00 | 24    | 29   | 91           | 44               |
| 14:15 | 30    | 27   | 94           | 41               |
| 14:30 | 25    | 34   | 85           | 50               |
| 14:45 | 22    | 31   | 76           | 59               |
| 15:00 | 22    | 25   | 73           | 62               |
| 15:15 | 28    | 31   | 70           | 65               |
| 15:30 | 35    | 33   | 72           | 63               |
| 15:45 | 29    | 36   | 65           | 70               |
| 16:00 | 29    | 30   | 64           | 71               |
| 16:15 | 20    | 18   | 66           | 69               |
| 16:30 | 25    | 29   | 62           | 73               |
| 16:45 | 25    | 24   | 63           | 72               |
| 17:00 | 22    | 31   | 54           | 81               |
| 17:15 | 17    | 25   | 46           | 89               |
| 17:30 | 11    | 28   | 29           | 106              |
| 17:45 | 10    | 15   | 24           | 111              |
| 18:00 | 9     | 17   | 16           | 119              |
| 18:15 | 9     | 10   | 15           | 120              |
| 18:30 | 4     | 9    | 10           | 125              |
| 18:45 | 3     | 6    | 7            | 128              |