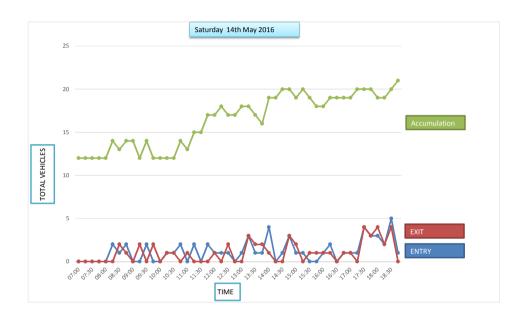

#### **Car Park Accumulation**

| Car Park Number: | 14                         |
|------------------|----------------------------|
| Site             | St Nicholas Street         |
| Location         | Breckland District Council |
| Date             | Saturday 14/05/2016        |
| Hours:           | 0700-1900                  |
|                  |                            |

| Cars parked at start |
|----------------------|
| Total No of spaces   |
| Cars parked at end   |

| 07.00101413 $07.15$ 001413 $07.30$ 001413 $07.45$ 101512 $08.00$ 41189 $08.15$ 011710 $08.30$ 111710 $08.45$ 40216 $09.00$ 21225 $09.15$ 51261 $09.30$ 8430-3 $09.45$ 4133-6 $10.00$ 5434-7 $10.15$ 7437-10 $10.30$ 1632-5 $10.45$ 4729-2 $11.00$ 6530-3 $11.15$ 8632-5 $11.30$ 3134-7 $11.45$ 3730-3 $12.00$ 6333-6 $12.15$ 8536-9 $12.30$ 8341-14 $12.45$ 2439-12 $13.00$ 2633-6 $13.45$ 1430-3 $14.00$ 18234 $14.15$ 21243 $14.30$ 2230-3 $15.15$ 23261 $15.45$ 2<                                                                                                                                                                                                                                                                                                                     | Hours          | Entry | Exit | Accumulation | Spaces available |
|-------------------------------------------------------------------------------------------------------------------------------------------------------------------------------------------------------------------------------------------------------------------------------------------------------------------------------------------------------------------------------------------------------------------------------------------------------------------------------------------------------------------------------------------------------------------------------------------------------------------------------------------------------------------------------------------------------------------------------------------------------------------------------------------|----------------|-------|------|--------------|------------------|
| 07:30001413 $07:45$ 101512 $08:00$ 41189 $08:15$ 011710 $08:30$ 111710 $08:45$ 40216 $09:00$ 21225 $09:15$ 51261 $09:30$ 8430-3 $09:45$ 4133-6 $10:00$ 5434-7 $10:15$ 7437-10 $10:30$ 1632-5 $10:45$ 4729-2 $11:00$ 6530-3 $11:15$ 8632-5 $11:30$ 3134-7 $11:45$ 3730-3 $12:00$ 6333-6 $12:15$ 8536-9 $12:30$ 8341-14 $12:45$ 2439-12 $13:00$ 4637-10 $13:15$ 22237-10 $13:30$ 2633-6 $13:45$ 1430-3 $14:40$ 1130-3-3 $14:45$ 31261 $15:15$ 2230-3 $15:15$ 23261 $16:45$ <                                                                                                                                                                                                                                                                                                                | 07:00          | 1     | 0    | 14           | 13               |
| 07:45101512 $08:00$ 41189 $08:15$ 011710 $08:30$ 111710 $08:30$ 21216 $09:00$ 21225 $09:15$ 51261 $09:30$ 8430-3 $09:45$ 4133-6 $10:00$ 5434-7 $10:15$ 7437-10 $10:30$ 1632-5 $10:45$ 4729-2 $11:00$ 6530-3 $11:15$ 8632-5 $11:30$ 3134-7 $11:45$ 3730-3 $12:00$ 6333-6 $12:15$ 8536-9 $12:30$ 8341-14 $12:45$ 2439-12 $13:00$ 4637-10 $13:30$ 2633-6 $13:45$ 1430-3 $14:30$ 22230-3 $15:30$ 1130-3 $15:30$ 1130-3 $15:30$ 1130-3 $15:30$ 1130-3 $15:30$ 113-3 $17:30$ <td>07:15</td> <td>0</td> <td>0</td> <td>14</td> <td>13</td>                                                                                                                                                                                                                                                       | 07:15          | 0     | 0    | 14           | 13               |
| 08:0041189 $08:15$ 011710 $08:30$ 111710 $08:30$ 111710 $08:45$ 40216 $09:00$ 21225 $09:15$ 51261 $09:30$ 8430-3 $09:45$ 4133-6 $10:00$ 5434-7 $10:15$ 7437-10 $10:30$ 1632-5 $10:45$ 4729-2 $11:00$ 6530-3 $11:15$ 8632-5 $11:30$ 3134-7 $11:45$ 3730-3 $12:10$ 6333-6 $12:15$ 8536-9 $12:30$ 8341-14 $12:45$ 2439-12 $13:00$ 4637-10 $13:15$ 2237-10 $13:30$ 2633-6 $13:45$ 1430-3 $14:40$ 11330-3 $14:40$ 222243 $14:45$ 31261 $15:15$ 23261 $16:00$ 4628-1 $16:30$ <td>07:30</td> <td>0</td> <td>0</td> <td>14</td> <td>13</td>                                                                                                                                                                                                                                                       | 07:30          | 0     | 0    | 14           | 13               |
| 08:15011710 $08:30$ 1111710 $08:30$ 111710 $08:30$ 11225 $09:00$ 21225 $09:15$ 51261 $09:30$ 8430-3 $09:45$ 4133-6 $10:00$ 5434-7 $10:15$ 7437-10 $10:30$ 1632-5 $10:45$ 4729-2 $11:00$ 6530-3 $11:15$ 8632-5 $11:30$ 3134-7 $11:45$ 3730-3 $12:00$ 6333-6 $12:15$ 8536-9 $12:30$ 8341-14 $12:45$ 2439-12 $13:00$ 4637-10 $13:15$ 2237-10 $13:30$ 2633-6 $13:45$ 1430-3 $14:40$ 1130-3 $15:45$ 2329-2 $16:00$ 46270 $16:15$ 2329-2 $16:00$ 4628-1 $16:30$ 55261 $16:45$ </td <td>07:45</td> <td>1</td> <td>0</td> <td>15</td> <td>12</td>                                                                                                                                                                                                                                                 | 07:45          | 1     | 0    | 15           | 12               |
| 08:30111710 $08:45$ 40216 $09:00$ 21225 $09:15$ 51261 $09:30$ 8430-3 $09:45$ 4133-6 $10:00$ 5434-7 $10:15$ 7437-10 $10:30$ 1632-5 $10:45$ 4729-2 $11:00$ 6530-3 $11:15$ 8632-5 $11:30$ 3134-7 $11:45$ 3730-3 $12:15$ 8536-9 $12:30$ 8341-14 $12:45$ 2439-12 $13:00$ 4637-10 $13:30$ 2633-6 $13:45$ 1430-3 $14:45$ 31261 $14:50$ 21243 $14:45$ 31261 $15:30$ 1130-3 $15:30$ 1130-3 $15:30$ 1130-3 $15:30$ 1130-3 $15:30$ 1130-3 $15:30$ 5261 $16:30$ 55261 $16:30$ 55<                                                                                                                                                                                                                                                                                                                     | 08:00          | 4     | 1    | 18           | 9                |
| 08:4540216 $09:00$ 21225 $09:15$ 51261 $09:30$ 8430-3 $09:45$ 4133-6 $10:00$ 5434-7 $10:15$ 7437-10 $10:30$ 1632-5 $10:45$ 4729-2 $11:00$ 6530-3 $11:15$ 8632-5 $11:30$ 3134-7 $11:45$ 3730-3 $12:15$ 8536-9 $12:30$ 8341-14 $12:45$ 2439-12 $13:00$ 4637-10 $13:15$ 2237-10 $13:30$ 2633-6 $13:45$ 1430-3 $14:00$ 18234 $14:30$ 22243 $14:30$ 2230-3 $15:30$ 1130-3 $15:30$ 1130-3 $15:30$ 23261 $16:30$ 55261 $16:45$ 628-1 $17:30$ 3330-3 $17:45$ 4628-1 $17:45$ 46 <td>08:15</td> <td>0</td> <td>1</td> <td>17</td> <td>10</td>                                                                                                                                                                                                                                                       | 08:15          | 0     | 1    | 17           | 10               |
| 09:0021225 $09:15$ 51261 $09:30$ 8430-3 $09:45$ 4133-6 $10:00$ 5434-7 $10:15$ 7437-10 $10:30$ 1632-5 $10:45$ 4729-2 $11:00$ 6530-3 $11:15$ 8632-5 $11:30$ 3134-7 $11:45$ 3730-3 $12:00$ 6333-6 $12:15$ 8536-9 $12:30$ 8341-14 $12:45$ 2439-12 $13:00$ 4637-10 $13:30$ 2633-6 $13:45$ 1430-3 $14:00$ 18234 $14:15$ 21243 $14:30$ 22243 $14:30$ 23261 $15:30$ 1130-3 $15:45$ 23261 $16:30$ 55261 $16:45$ 6230-3 $17:30$ 3330-3 $17:45$ 4628-1 $17:45$ 4628-1 $16:30$ 5<                                                                                                                                                                                                                                                                                                                     | 08:30          | 1     | 1    | 17           | 10               |
| 09:1551 $26$ 1 $09:30$ 8430-3 $09:45$ 4133-6 $10:00$ 5434-7 $10:15$ 7437-10 $10:30$ 1632-5 $10:45$ 4729-2 $11:00$ 6530-3 $11:15$ 8632-5 $11:30$ 3134-7 $11:45$ 8632-5 $11:30$ 3134-7 $11:45$ 8536-9 $12:00$ 6333-6 $12:15$ 8536-9 $12:30$ 8341-14 $12:45$ 2439-12 $13:00$ 4637-10 $13:15$ 2237-10 $13:30$ 2633-6 $13:45$ 1430-3 $14:00$ 18234 $14:15$ 21243 $14:30$ 22230-3 $15:30$ 4030-3 $15:45$ 2329-2 $16:00$ 46270 $16:15$ 23261 $16:30$ 55261 $16:45$ 6230-3 $17:30$ <                                                                                                                                                                                                                                                                                                              | 08:45          | 4     | 0    | 21           | 6                |
| 09:308430-3 $09:45$ 4133-6 $10:00$ 5434-7 $10:15$ 7437-10 $10:30$ 1632-5 $10:45$ 4729-2 $11:00$ 6530-3 $11:15$ 8632-5 $11:30$ 3134-7 $11:45$ 3730-3 $12:00$ 6333-6 $12:15$ 8536-9 $12:30$ 8341-14 $12:45$ 2439-12 $13:00$ 4637-10 $13:15$ 2233-6 $13:45$ 1430-3 $14:00$ 18234 $14:15$ 21243 $14:30$ 22243 $15:15$ 2329-2 $16:00$ 46270 $16:15$ 2329-2 $16:00$ 4628-1 $16:30$ 55261 $16:30$ 55261 $16:30$ 55261 $16:30$ 5530-3 $17:30$ 3330-3 $17:45$ 4628-1 $18:30$ 6                                                                                                                                                                                                                                                                                                                     | 09:00          | 2     | 1    | 22           | 5                |
| 09:4541 $33$ -6 $10:00$ 54 $34$ -7 $10:15$ 74 $37$ -10 $10:30$ 16 $32$ -5 $10:45$ 47 $29$ -2 $11:00$ 65 $30$ -3 $11:15$ 86 $32$ -5 $11:30$ 31 $34$ -7 $11:45$ 37 $30$ -3 $12:00$ 63 $333$ -6 $12:15$ 85 $36$ -9 $12:30$ 8341-14 $12:45$ 24 $39$ -12 $13:00$ 46 $37$ -10 $13:30$ 26 $33$ -6 $13:45$ 14 $30$ -3 $14:00$ 18 $23$ 4 $14:15$ 21 $24$ $3$ $14:30$ 22 $24$ $3$ $14:45$ 31261 $15:30$ 11 $30$ -3 $15:30$ 11 $30$ -3 $15:45$ 2 $3$ $29$ -2 $16:00$ 46 $27$ $0$ $16:15$ 2 $3$ $26$ $1$ $16:30$ 55 $26$ $1$ $16:45$ 6 $28$ $-1$ $17:30$ 3 $3$ $30$ $-3$ $17:45$ 4 $6$ $28$ $-1$ $18:30$ $6$ <                                                                                                                                                                                        | 09:15          | 5     | 1    | 26           | 1                |
| 09:4541 $33$ -6 $10:00$ 54 $34$ -7 $10:15$ 74 $37$ -10 $10:30$ 16 $32$ -5 $10:45$ 47 $29$ -2 $11:00$ 65 $30$ -3 $11:15$ 86 $32$ -5 $11:30$ 31 $34$ -7 $11:45$ 37 $30$ -3 $12:00$ 63 $333$ -6 $12:15$ 85 $36$ -9 $12:30$ 8341-14 $12:45$ 24 $39$ -12 $13:00$ 46 $37$ -10 $13:30$ 26 $33$ -6 $13:45$ 14 $30$ -3 $14:00$ 18 $23$ 4 $14:15$ 21 $24$ $3$ $14:30$ 22 $24$ $3$ $14:45$ 31261 $15:30$ 11 $30$ -3 $15:30$ 11 $30$ -3 $15:45$ 2 $3$ $29$ -2 $16:00$ 46 $27$ $0$ $16:15$ 2 $3$ $26$ $1$ $16:30$ 55 $26$ $1$ $16:45$ 6 $28$ $-1$ $17:30$ 3 $3$ $30$ $-3$ $17:45$ 4 $6$ $28$ $-1$ $18:30$ $6$ <                                                                                                                                                                                        | 09:30          | 8     | 4    | 30           | -3               |
| 10:00 $5$ $4$ $34$ $-7$ $10:15$ $7$ $4$ $37$ $-10$ $10:30$ $1$ $6$ $32$ $-5$ $10:45$ $4$ $7$ $29$ $-2$ $11:00$ $6$ $5$ $30$ $-3$ $11:15$ $8$ $6$ $32$ $-5$ $11:30$ $3$ $1$ $34$ $-7$ $11:45$ $3$ $7$ $30$ $-3$ $12:00$ $6$ $3$ $33$ $-6$ $12:15$ $8$ $5$ $36$ $-9$ $12:30$ $8$ $3$ $41$ $-14$ $12:45$ $2$ $4$ $39$ $-12$ $13:00$ $4$ $6$ $37$ $-10$ $13:30$ $2$ $6$ $33$ $-6$ $13:45$ $1$ $4$ $30$ $-3$ $14:00$ $1$ $8$ $23$ $4$ $14:30$ $2$ $2$ $24$ $3$ $14:30$ $2$ $2$ $24$ $3$ $14:30$ $2$ $2$ $30$ $-3$ $15:50$ $4$ $0$ $30$ $-3$ $15:51$ $2$ $3$ $29$ $-2$ $16:00$ $4$ $6$ $27$ $0$ $16:15$ $2$ $3$ $26$ $1$ $16:30$ $5$ $5$ $26$ $1$ $16:30$ $5$ $5$ $26$ $1$ $16:30$ $5$ $5$ $26$ $1$ $16:30$ $5$ $5$ $26$ $1$ $16:45$ </td <td></td> <td>4</td> <td>1</td> <td>33</td> <td></td> |                | 4     | 1    | 33           |                  |
| 10:1574 $37$ $-10$ $10:30$ 16 $32$ $-5$ $10:45$ 47 $29$ $-2$ $11:00$ 65 $30$ $-3$ $11:15$ 86 $32$ $-5$ $11:30$ 31 $34$ $-7$ $11:45$ 37 $30$ $-3$ $12:00$ 63 $33$ $-6$ $12:15$ 85 $36$ $-9$ $12:30$ 83 $41$ $-14$ $12:45$ 24 $39$ $-12$ $13:00$ 46 $37$ $-10$ $13:15$ 22 $37$ $-10$ $13:30$ 26 $33$ $-6$ $13:45$ 14 $30$ $-3$ $14:00$ 18 $23$ $4$ $14:30$ 22 $24$ $3$ $14:45$ 31 $26$ 1 $15:30$ 11 $30$ $-3$ $15:30$ 11 $30$ $-3$ $15:30$ 11 $30$ $-3$ $15:45$ 23 $29$ $-2$ $16:00$ 4 $6$ $28$ $-1$ $16:30$ 55 $26$ $1$ $16:30$ 55 $30$ $-3$ $17:30$ 33 $30$ $-3$ $17:45$ 4 $6$ $28$ $-1$ $18:30$ $6$ $4$ $27$ $0$                                                                                                                                                                         |                |       |      |              |                  |
| 10:3016 $32$ .5 $10:45$ 47 $29$ .2 $11:00$ 65 $30$ .3 $11:15$ 86 $32$ .5 $11:30$ 31 $34$ .7 $11:45$ 37 $30$ .3 $12:00$ 63 $33$ .6 $12:15$ 85 $36$ .9 $12:30$ 83 $41$ .14 $12:45$ 24 $39$ .12 $13:00$ 46 $37$ .10 $13:15$ 22 $37$ .10 $13:30$ 26 $33$ .6 $13:45$ 14 $30$ .3 $14:00$ 18 $23$ 4 $14:15$ 21 $24$ $3$ $14:30$ 22 $24$ $3$ $15:15$ 22 $30$ .3 $15:30$ 11 $30$ .3 $15:30$ 11 $30$ .3 $15:45$ 23 $29$ .2 $16:00$ 46 $27$ 0 $16:15$ 23 $26$ 1 $16:30$ 55 $26$ 1 $16:30$ 55 $26$ 1 $16:30$ 55 $30$ .3 $17:30$ 33 $30$ .3 $17:45$ 4 $6$ $28$ .1 $18:30$ 64 $27$ $0$                                                                                                                                                                                                                  |                |       | 4    | 37           | -10              |
| 10:4547 $29$ $-2$ $11:00$ 65 $30$ $-3$ $11:15$ 86 $32$ $-5$ $11:30$ 31 $34$ $-7$ $11:45$ 37 $30$ $-3$ $12:00$ 63 $333$ $-6$ $12:15$ 85 $36$ $-9$ $12:30$ 83 $41$ $-14$ $12:45$ 24 $39$ $-12$ $13:00$ 46 $37$ $-10$ $13:15$ 22 $37$ $-10$ $13:30$ 26 $33$ $-6$ $13:45$ 14 $30$ $-3$ $14:00$ 18 $23$ $4$ $14:30$ 22 $24$ $3$ $14:30$ 22 $24$ $3$ $14:30$ 22 $24$ $3$ $15:50$ 40 $30$ $-3$ $15:30$ 11 $30$ $-3$ $15:30$ 11 $30$ $-3$ $15:30$ 11 $30$ $-3$ $15:45$ 2 $3$ $29$ $-2$ $16:00$ 46 $28$ $-1$ $16:30$ 55 $26$ $1$ $16:45$ 6 $2$ $30$ $-3$ $17:30$ 3 $3$ $30$ $-3$ $17:45$ 4 $6$ $28$ $-1$ $18:30$ $6$ $4$ $27$ $0$                                                                                                                                                                  |                |       |      |              |                  |
| 11:006530-311:158632-511:303134-711:453730-312:006333-612:158536-912:308341-1412:452439-1213:004637-1013:152237-1013:302633-613:451430-314:001823414:152124314:3022230-315:301130-315:301130-315:452329-216:004627016:152326116:305526116:456230-317:303330-317:454628-117:454628-118:3064270                                                                                                                                                                                                                                                                                                                                                                                                                                                                                             |                |       |      |              |                  |
| 11:1586 $32$ $-5$ $11:30$ 31 $34$ $-7$ $11:30$ 31 $34$ $-7$ $11:45$ 37 $30$ $-3$ $12:00$ 63 $33$ $-6$ $12:15$ 85 $36$ $-9$ $12:30$ 83 $41$ $-14$ $12:45$ 24 $39$ $-12$ $13:00$ 46 $37$ $-10$ $13:15$ 22 $37$ $-10$ $13:30$ 26 $33$ $-6$ $13:45$ 14 $30$ $-3$ $14:00$ 18 $23$ $4$ $14:15$ 21 $24$ $3$ $14:30$ 22 $24$ $3$ $14:45$ 31 $26$ 1 $15:50$ 22 $30$ $-3$ $15:55$ 22 $30$ $-3$ $15:30$ 11 $300$ $-3$ $15:45$ 2 $3$ $29$ $-2$ $16:00$ 4 $6$ $27$ $0$ $16:15$ 2 $3$ $26$ $1$ $16:30$ 5 $5$ $26$ $1$ $16:45$ $6$ $28$ $-1$ $17:30$ $3$ $3$ $30$ $-3$ $17:45$ $4$ $6$ $28$ $-1$ $18:30$ $6$ $4$ $30$ $-3$ $17:45$ $4$ $6$ $28$ $-1$ $18:30$ $6$                                                                                                                                         |                |       |      |              |                  |
| 11:3031 $34$ .7 $11:45$ 37 $30$ .3 $12:00$ 63 $33$ .6 $12:15$ 85 $36$ .9 $12:30$ 83 $41$ .14 $12:45$ 24 $39$ .12 $13:00$ 46 $37$ .10 $13:15$ 22 $33$ .6 $13:45$ 14 $30$ .3 $14:00$ 18 $23$ 4 $14:30$ 26 $33$ .6 $13:45$ 14 $30$ .3 $14:00$ 18 $23$ 4 $14:30$ 222 $24$ $3$ $14:45$ 31 $26$ 1 $15:50$ 22 $30$ .3 $15:55$ 22 $30$ .3 $15:30$ 11 $30$ .3 $15:45$ 23 $29$ .2 $16:00$ 46 $27$ 0 $16:15$ 23 $26$ 1 $16:30$ 55 $26$ 1 $16:45$ 62 $30$ .3 $17:30$ 33 $30$ .3 $17:45$ 46 $28$ .1 $18:30$ 64 $27$ 0                                                                                                                                                                                                                                                                                  |                |       |      |              |                  |
| 11:4537 $30$ $-3$ $12:00$ 63 $33$ $-6$ $12:15$ 85 $36$ $-9$ $12:30$ 83 $41$ $-14$ $12:45$ 24 $39$ $-12$ $13:00$ 46 $37$ $-10$ $13:15$ 22 $37$ $-10$ $13:30$ 26 $33$ $-6$ $13:45$ 14 $30$ $-3$ $14:00$ 18 $23$ $4$ $14:15$ 21 $24$ $3$ $14:30$ 2224 $3$ $14:30$ 2224 $3$ $14:30$ 22 $30$ $-3$ $15:30$ 11 $30$ $-3$ $15:30$ 11 $30$ $-3$ $15:30$ 11 $30$ $-3$ $15:30$ 11 $30$ $-3$ $15:30$ 11 $30$ $-3$ $15:30$ 11 $30$ $-3$ $15:30$ 11 $30$ $-3$ $15:30$ 11 $30$ $-3$ $15:30$ 55 $26$ 1 $16:30$ 55 $26$ 1 $16:45$ 6 $28$ $-1$ $17:30$ 33 $30$ $-3$ $17:45$ 4 $6$ $28$ $-1$ $18:30$ $6$ $4$ $27$ $0$                                                                                                                                                                                        |                |       |      |              |                  |
| 12:0063 $33$ -6 $12:15$ 8536-9 $12:30$ 8341-14 $12:45$ 2439-12 $13:00$ 4637-10 $13:15$ 2237-10 $13:30$ 2633-6 $13:45$ 1430-3 $14:00$ 18234 $14:15$ 21243 $14:30$ 22243 $14:45$ 31261 $15:00$ 4030-3 $15:30$ 1130-3 $15:45$ 2329-2 $16:00$ 46270 $16:15$ 23261 $16:30$ 55261 $16:45$ 6230-3 $17:00$ 4628-1 $17:30$ 3330-3 $17:45$ 4628-1 $18:30$ 64270                                                                                                                                                                                                                                                                                                                                                                                                                                     |                |       |      |              |                  |
| 12:1585 $36$ $-9$ $12:30$ 83 $41$ $-14$ $12:30$ 83 $41$ $-14$ $12:45$ 24 $39$ $-12$ $13:00$ 46 $37$ $-10$ $13:15$ 22 $37$ $-10$ $13:30$ 26 $33$ $-6$ $13:45$ 14 $30$ $-3$ $14:00$ 18 $23$ $4$ $14:15$ 21 $24$ $3$ $14:30$ 22 $24$ $3$ $14:45$ 31 $26$ 1 $15:50$ 22 $30$ $-3$ $15:55$ 22 $30$ $-3$ $15:30$ 11 $30$ $-3$ $15:45$ 23 $29$ $-2$ $16:00$ 46 $27$ $0$ $16:15$ 23 $26$ $1$ $16:30$ 55 $26$ $1$ $16:45$ 6 $28$ $-1$ $17:15$ 75 $30$ $-3$ $17:30$ 3 $3$ $30$ $-3$ $17:45$ 4 $6$ $28$ $-1$ $18:30$ $6$ $4$ $27$ $0$                                                                                                                                                                                                                                                                 |                |       |      |              |                  |
| $12:30$ 83 $41$ $\cdot 14$ $12:45$ 24 $39$ $\cdot 12$ $13:00$ 46 $37$ $\cdot 10$ $13:15$ 22 $37$ $\cdot 10$ $13:30$ 26 $33$ $\cdot 6$ $13:45$ 14 $30$ $\cdot 3$ $14:00$ 18 $23$ 4 $14:15$ 21 $24$ $3$ $14:00$ 18 $23$ 4 $14:15$ 21 $24$ $3$ $14:30$ 22 $24$ $3$ $14:45$ 31 $26$ 1 $15:00$ 40 $30$ $-3$ $15:15$ 22 $30$ $-3$ $15:30$ 11 $30$ $-3$ $15:45$ 23 $29$ $-2$ $16:00$ 46 $27$ $0$ $16:15$ 23 $26$ $1$ $16:30$ 55 $26$ $1$ $16:45$ 62 $30$ $-3$ $17:00$ 46 $28$ $-1$ $17:15$ 75 $30$ $-3$ $17:45$ 4 $6$ $28$ $-1$ $18:00$ 64 $30$ $-3$ $18:30$ 6 $4$ $27$ $0$                                                                                                                                                                                                                      |                |       |      |              |                  |
| $\begin{array}{c ccccccccccccccccccccccccccccccccccc$                                                                                                                                                                                                                                                                                                                                                                                                                                                                                                                                                                                                                                                                                                                                     |                |       |      |              |                  |
| $\begin{array}{c ccccccccccccccccccccccccccccccccccc$                                                                                                                                                                                                                                                                                                                                                                                                                                                                                                                                                                                                                                                                                                                                     |                |       |      |              |                  |
| $\begin{array}{c ccccccccccccccccccccccccccccccccccc$                                                                                                                                                                                                                                                                                                                                                                                                                                                                                                                                                                                                                                                                                                                                     |                |       |      |              |                  |
| $\begin{array}{c ccccccccccccccccccccccccccccccccccc$                                                                                                                                                                                                                                                                                                                                                                                                                                                                                                                                                                                                                                                                                                                                     |                |       |      |              |                  |
| $\begin{array}{c ccccccccccccccccccccccccccccccccccc$                                                                                                                                                                                                                                                                                                                                                                                                                                                                                                                                                                                                                                                                                                                                     |                |       |      |              |                  |
| $\begin{array}{c c c c c c c c c c c c c c c c c c c $                                                                                                                                                                                                                                                                                                                                                                                                                                                                                                                                                                                                                                                                                                                                    |                |       |      |              |                  |
| $\begin{array}{c ccccccccccccccccccccccccccccccccccc$                                                                                                                                                                                                                                                                                                                                                                                                                                                                                                                                                                                                                                                                                                                                     |                |       |      |              |                  |
| $\begin{array}{c ccccccccccccccccccccccccccccccccccc$                                                                                                                                                                                                                                                                                                                                                                                                                                                                                                                                                                                                                                                                                                                                     |                |       |      |              |                  |
| $\begin{array}{c ccccccccccccccccccccccccccccccccccc$                                                                                                                                                                                                                                                                                                                                                                                                                                                                                                                                                                                                                                                                                                                                     |                |       |      |              | -                |
| $\begin{array}{c ccccccccccccccccccccccccccccccccccc$                                                                                                                                                                                                                                                                                                                                                                                                                                                                                                                                                                                                                                                                                                                                     |                |       |      |              |                  |
| $\begin{array}{c ccccccccccccccccccccccccccccccccccc$                                                                                                                                                                                                                                                                                                                                                                                                                                                                                                                                                                                                                                                                                                                                     |                |       |      |              |                  |
| $\begin{array}{c ccccccccccccccccccccccccccccccccccc$                                                                                                                                                                                                                                                                                                                                                                                                                                                                                                                                                                                                                                                                                                                                     |                |       |      |              |                  |
| $\begin{array}{c ccccccccccccccccccccccccccccccccccc$                                                                                                                                                                                                                                                                                                                                                                                                                                                                                                                                                                                                                                                                                                                                     |                |       |      |              |                  |
| $\begin{array}{c c c c c c c c c c c c c c c c c c c $                                                                                                                                                                                                                                                                                                                                                                                                                                                                                                                                                                                                                                                                                                                                    |                |       |      |              |                  |
| $\begin{array}{c ccccccccccccccccccccccccccccccccccc$                                                                                                                                                                                                                                                                                                                                                                                                                                                                                                                                                                                                                                                                                                                                     |                |       |      |              |                  |
| 16:30     5     5     26     1       16:45     6     2     30     -3       17:00     4     6     28     -1       17:15     7     5     30     -3       17:30     3     3     30     -3       17:45     4     6     28     -1       18:00     6     4     30     -3       18:30     6     4     27     0                                                                                                                                                                                                                                                                                                                                                                                                                                                                                   |                |       |      |              |                  |
| $\begin{array}{c ccccccccccccccccccccccccccccccccccc$                                                                                                                                                                                                                                                                                                                                                                                                                                                                                                                                                                                                                                                                                                                                     |                |       |      |              |                  |
| 17:00     4     6     28     -1       17:15     7     5     30     -3       17:30     3     3     30     -3       17:45     4     6     28     -1       18:00     6     4     30     -3       18:15     3     8     25     2       18:30     6     4     27     0                                                                                                                                                                                                                                                                                                                                                                                                                                                                                                                         |                |       |      |              |                  |
| 17:15     7     5     30     -3       17:30     3     3     30     -3       17:45     4     6     28     -1       18:00     6     4     30     -3       18:15     3     8     25     2       18:30     6     4     27     0                                                                                                                                                                                                                                                                                                                                                                                                                                                                                                                                                               |                |       |      |              |                  |
| 17:30     3     3     30     -3       17:45     4     6     28     -1       18:00     6     4     30     -3       18:15     3     8     25     2       18:30     6     4     27     0                                                                                                                                                                                                                                                                                                                                                                                                                                                                                                                                                                                                     |                |       |      |              |                  |
| 17:45     4     6     28     -1       18:00     6     4     30     -3       18:15     3     8     25     2       18:30     6     4     27     0                                                                                                                                                                                                                                                                                                                                                                                                                                                                                                                                                                                                                                           |                |       |      |              |                  |
| 18:00     6     4     30     -3       18:15     3     8     25     2       18:30     6     4     27     0                                                                                                                                                                                                                                                                                                                                                                                                                                                                                                                                                                                                                                                                                 |                |       |      |              |                  |
| 18:15     3     8     25     2       18:30     6     4     27     0                                                                                                                                                                                                                                                                                                                                                                                                                                                                                                                                                                                                                                                                                                                       |                |       |      |              |                  |
| 18:30 6 4 27 0                                                                                                                                                                                                                                                                                                                                                                                                                                                                                                                                                                                                                                                                                                                                                                            |                |       |      |              |                  |
|                                                                                                                                                                                                                                                                                                                                                                                                                                                                                                                                                                                                                                                                                                                                                                                           |                |       |      |              |                  |
|                                                                                                                                                                                                                                                                                                                                                                                                                                                                                                                                                                                                                                                                                                                                                                                           | 18:30<br>18:45 | 6 4   | 4    | 27<br>27     | 0                |