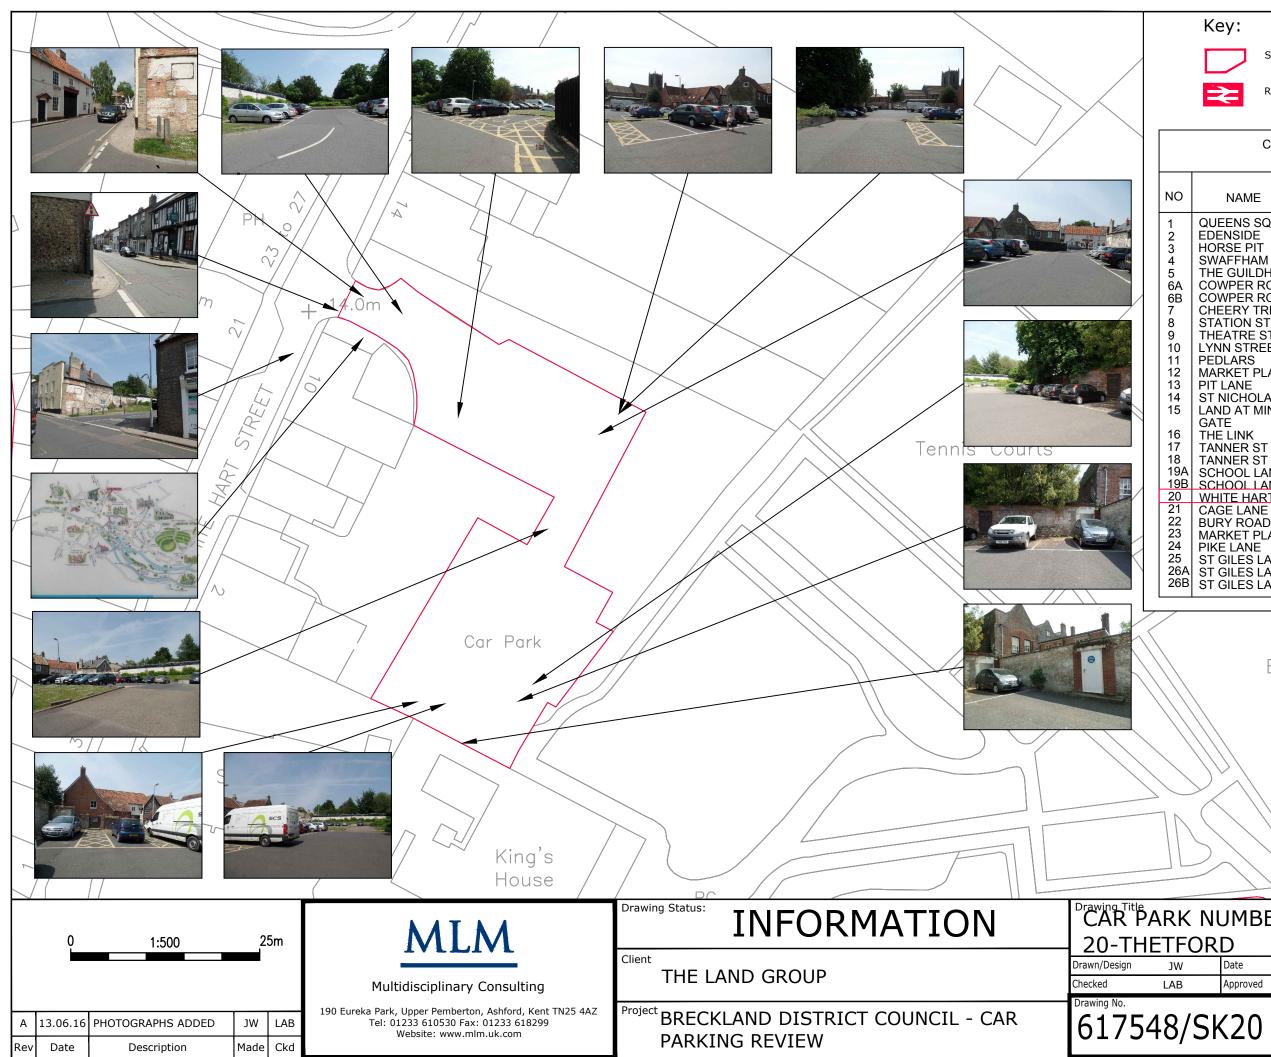

## Appendix 4

Thetford Car Parks

0

Site

Rail Station

1:10000

| CAR PARK INFORMATION |                                      |                     |                           |  |
|----------------------|--------------------------------------|---------------------|---------------------------|--|
|                      | NAME                                 | TOTAL NO.<br>SPACES | NO.<br>DISABLED<br>SPACES |  |
| 14                   | NICHOLAS ST<br>CAR PARK              |                     |                           |  |
| 15                   | LAND AT<br>MINSTER-<br>GATE          |                     |                           |  |
| 16                   | THE LINK CAR<br>PARK                 |                     |                           |  |
| 17                   | TANNER ST<br>NORTH CAR<br>PARK       |                     |                           |  |
| 18                   | TANNER ST<br>SOUTH CAR<br>PARK       |                     |                           |  |
| 19A                  | SCHOOL LANE<br>CAR PARK A<br>(NORTH) |                     |                           |  |
| 19B                  | SCHOOL LANE<br>CAR PARK B<br>(SOUTH) |                     |                           |  |
| 20                   | WHITE HART<br>ST CAR PARK            |                     |                           |  |
| 21                   | CAGE LANE<br>CAR PARK                |                     |                           |  |
| 22                   | BURY ROAD<br>CAR PARK                |                     |                           |  |
| 23                   | MARKET<br>PLACE CAR<br>PARK          |                     |                           |  |
| 24                   | PIKE LANE<br>CAR PARK                |                     |                           |  |
| 25                   | ST GILES<br>LANE CAR<br>PARK WEST    |                     |                           |  |
| 26A                  | ST GILES<br>LANE CAR<br>PARK EAST A  |                     |                           |  |
| 26B                  | ST GILES<br>LANE CAR<br>PARK EAST B  |                     |                           |  |

## Key:

Rail Station

CAR PARK INFORMATION

## TOTAL NO. DISABLED NAME NO. SPACES SPACES 109 46 22 24 93 QUEENS SQUARE 8 EDENSIDE HORSE PIT SWAFFHAM HILL 2 1 0 THE GUILDHALL 5

|     | COWPER ROAD –<br>COWPER ROAD –<br>CHEERY TREE<br>STATION STREET<br>THEATRE STREET<br>LYNN STREET<br>PEDLARS<br>MARKET PLACE<br>PIT LANE                                                                                                                             | - 163<br>446<br>26<br>266<br>22<br>20<br>58                        | 5<br>8<br>5<br>0<br>4<br>0<br>0<br>0<br>0      |
|-----|---------------------------------------------------------------------------------------------------------------------------------------------------------------------------------------------------------------------------------------------------------------------|--------------------------------------------------------------------|------------------------------------------------|
|     | ST NICHOLAS ST                                                                                                                                                                                                                                                      | 38                                                                 | 0                                              |
| 4 M | LAND AT MINISTER<br>GATE<br>THE LINK<br>TANNER ST NORTH<br>TANNER ST SOUTH<br>SCHOOL LANE(N) –<br>SCHOOL LANE(S) –<br>WHITE HART STREET<br>CAGE LANE<br>BURY ROAD<br>MARKET PLACE<br>PIKE LANE<br>ST GILES LANE (E) –<br>ST GILES LANE (W-A)<br>ST GILES LANE (W-B) | 30<br>54<br>68<br>- 77<br>37<br>26<br>36<br>21<br>85<br>39<br>- 64 | 1<br>2<br>2<br>2<br>1<br>0<br>2<br>5<br>3<br>3 |
|     |                                                                                                                                                                                                                                                                     |                                                                    |                                                |
|     |                                                                                                                                                                                                                                                                     | ing's<br>ouse                                                      |                                                |

| 10                                                                            | NAME                                                                                                                                                                                                                                                  | TOTAL<br>NO. SPACES                                                              | NO. DISABLED<br>SPACES                                                  |
|-------------------------------------------------------------------------------|-------------------------------------------------------------------------------------------------------------------------------------------------------------------------------------------------------------------------------------------------------|----------------------------------------------------------------------------------|-------------------------------------------------------------------------|
| 1<br>2<br>3<br>4<br>5<br>6<br>6<br>8<br>9<br>10<br>11<br>12<br>13<br>14<br>15 | QUEENS SQUARE<br>EDENSIDE<br>HORSE PIT<br>SWAFFHAM HILL<br>THE GUILDHALL<br>COWPER ROAD<br>COWPER ROAD<br>CHEERY TREE<br>STATION STREET<br>THEATRE STREET<br>LYNN STREET<br>PEDLARS<br>MARKET PLACE<br>PIT LANE<br>ST NICHOLAS ST<br>LAND AT MINISTER | 109<br>46<br>22<br>24<br>93<br>- 163<br>446<br>26<br>266<br>22<br>20<br>58<br>38 | 8<br>2<br>1<br>0<br>5<br>8<br>5<br>0<br>4<br>0<br>0<br>0<br>0<br>0<br>0 |
| 16<br>17<br>19A<br>19B<br>20<br>21<br>22<br>23<br>24<br>25<br>26A<br>26B      | GATE<br>THE LINK<br>TANNER ST NORTH<br>TANNER ST SOUTH<br>SCHOOL LANE(N) –<br>SCHOOL LANE (S) –<br>WHITE HART STREET<br>CAGE LANE<br>BURY ROAD<br>MARKET PLACE<br>PIKE LANE<br>ST GILES LANE (E) –<br>ST GILES LANE (W-A)<br>ST GILES LANE (W-B)      | 30<br>54<br>68<br>]- 77<br>37<br>26<br>36<br>21<br>85<br>39<br>- 64              | 1<br>2<br>2<br>2<br>1<br>0<br>2<br>5<br>3<br>3                          |

| NONAMETOTAL<br>NO. SPACESNO. DISABLED<br>SPACES1QUEENS SQUARE<br>EDENSIDE10982EDENSIDE4623HORSE PIT2214SWAFFHAM HILL2405THE GUILDHALL9356ACOWPER ROAD-1637CHEERY TREE44658STATION STREET26609THEATRE STREET266410LYNN STREET22011PEDLARS20012MARKET PLACE58013PIT LANE014ST NICHOLAS ST38015LAND AT MINISTER<br>GATE016THE LINK30117TANNER ST NORTH<br>GATE5416THE LINK30117TANNER ST SOUTH<br>GATE6819ASCHOOL LANE (S)-20WHITE HART STREET<br>ST GILES LANE (E)3921CAGE LANE<br>GATE3922BURY ROAD3623MARKET PLACE<br>ST GILES LANE (W-A)6426BST GILES LANE (W-A)-26BST GILES LANE (W-B)-                                                         |                                                            |                                                                                                                                                                                                                                                |                                                                     |                                                |
|---------------------------------------------------------------------------------------------------------------------------------------------------------------------------------------------------------------------------------------------------------------------------------------------------------------------------------------------------------------------------------------------------------------------------------------------------------------------------------------------------------------------------------------------------------------------------------------------------------------------------------------------------|------------------------------------------------------------|------------------------------------------------------------------------------------------------------------------------------------------------------------------------------------------------------------------------------------------------|---------------------------------------------------------------------|------------------------------------------------|
| 2   EDENSIDE   46   2     3   HORSE PIT   22   1     4   SWAFFHAM HILL   24   0     5   THE GUILDHALL   93   5     6A   COWPER ROAD   163   8     7   CHEERY TREE   446   5     8   STATION STREET   26   0     9   THEATRE STREET   266   4     10   LYNN STREET   22   0     11   PEDLARS   20   0     12   MARKET PLACE   58   0     13   PIT LANE   0   1     14   ST NICHOLAS ST   38   0     15   LAND AT MINISTER   0   1     17   TANNER ST NORTH   54   2     18   TANNER ST SOUTH   68   3     19A   SCHOOL LANE(N)   77   2     20   WHITE HART STREET   37   2     20   WHITE HART STREET   36   0     21   CAGE LANE   26   1     22 | 10                                                         | NAME                                                                                                                                                                                                                                           | -                                                                   | NO. DISABLED<br>SPACES                         |
| 16 THE LINK 30 1   17 TANNER ST NORTH 54 2   18 TANNER ST SOUTH 68 3   19A SCHOOL LANE(N) 77 2   19B SCHOOL LANE (S) 77 2   20 WHITE HART STREET 37 2   21 CAGE LANE 26 1   22 BURY ROAD 36 0   23 MARKET PLACE 21 2   24 PIKE LANE 85 5   25 ST GILES LANE (E) 39 3   26A ST GILES LANE (W-A) 64 3                                                                                                                                                                                                                                                                                                                                               | 2<br>3<br>4<br>5<br>6<br>8<br>9<br>11<br>12<br>13<br>14    | EDENSIDE<br>HORSE PIT<br>SWAFFHAM HILL<br>THE GUILDHALL<br>COWPER ROAD<br>-<br>COWPER ROAD<br>-<br>CHEERY TREE<br>STATION STREET<br>THEATRE STREET<br>LYNN STREET<br>PEDLARS<br>MARKET PLACE<br>PIT LANE<br>ST NICHOLAS ST<br>LAND AT MINISTER | 46<br>22<br>24<br>93<br>- 163<br>446<br>26<br>266<br>22<br>20<br>58 | 0<br>5<br>8<br>5<br>0<br>4<br>0<br>0<br>0<br>0 |
| 19A   SCHOOL LANE(N)   77   2     19B   SCHOOL LANE (S)   77   2     20   WHITE HART STREET   37   2     21   CAGE LANE   26   1     22   BURY ROAD   36   0     23   MARKET PLACE   21   2     24   PIKE LANE   85   5     25   ST GILES LANE (E)   39   3     26A   ST GILES LANE (W-A)   64   3                                                                                                                                                                                                                                                                                                                                                |                                                            |                                                                                                                                                                                                                                                |                                                                     |                                                |
|                                                                                                                                                                                                                                                                                                                                                                                                                                                                                                                                                                                                                                                   | 17<br>18<br>19A<br>20<br>21<br>22<br>23<br>24<br>25<br>26A | TANNER ST NORTH<br>TANNER ST SOUTH<br>SCHOOL LANE(N) -<br>SCHOOL LANE (S) -<br>WHITE HART STREET<br>CAGE LANE<br>BURY ROAD<br>MARKET PLACE<br>PIKE LANE<br>ST GILES LANE (E) -<br>ST GILES LANE (W-A)                                          | 68<br>]- 77<br>26<br>36<br>21<br>85<br>39<br>- 64                   | 2<br>2<br>1<br>0<br>2<br>5<br>3                |
|                                                                                                                                                                                                                                                                                                                                                                                                                                                                                                                                                                                                                                                   | 1                                                          |                                                                                                                                                                                                                                                |                                                                     |                                                |