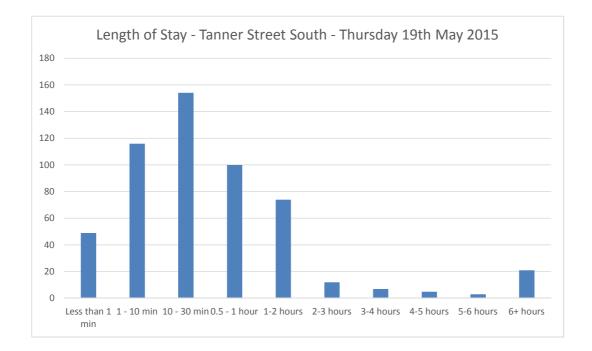

#### **Car Park Accumulation**

| Car Park Number: | 14                         |
|------------------|----------------------------|
| Site             | St Nicholas Street         |
| Location         | Breckland District Council |
| Date             | Wednesday 11/05/2016       |
| Hours:           | 0700-1900                  |
|                  |                            |

| Cars parked at start |  |
|----------------------|--|
| Total No of spaces   |  |
| Cars parked at end   |  |

Г

| Hours          | Entry | Exit | Accumulation | Spaces available |
|----------------|-------|------|--------------|------------------|
| 07:00          | 0     | 0    | 13           | 25               |
| 07:15          | 2     | 1    | 14           | 24               |
| 07:30          | 4     | 0    | 18           | 20               |
| 07:45          | 2     | 0    | 20           | 18               |
| 08:00          | 2     | 0    | 22           | 16               |
| 08:15          | 3     | 0    | 25           | 13               |
| 08:30          | 4     | 1    | 28           | 10               |
| 08:45          | 3     | 1    | 30           | 8                |
| 09:00          | 3     | 0    | 33           | 5                |
| 09:15          | 1     | 1    | 33           | 5                |
| 09:30          | 2     | 1    | 34           | 4                |
| 09:45          | 1     | 1    | 34           | 4                |
| 10:00          | 1     | 1    | 34           | 4                |
| 10:15          | 3     | 2    | 35           | 3                |
| 10:30          | 2     | 2    | 35           | 3                |
| 10:45          | 1     | 1    | 35           | 3                |
| 11:00          | 3     | 2    | 36           | 2                |
| 11:15          | 1     | 1    | 36           | 2                |
| 11:30          | 2     | 1    | 37           | 1                |
| 11:45          | 1     | 0    | 38           | 0                |
| 12:00          | 2     | 0    | 40           | -2               |
| 12:15          | 1     | 1    | 40           | -2               |
| 12:30          | 3     | 4    | 39           | -1               |
| 12:45          | 4     | 4    | 39           | -1               |
| 13:00          | 4     | 3    | 33           | 1                |
| 13:15          | 1     | 2    | 36           | 2                |
| 13:30          | 2     | 1    | 30           | 1                |
| 13:45          | 1     | 0    | 38           | 0                |
| 13:43          | 2     | 1    | 39           | -1               |
| 14:15          | 0     | 3    | 39           | 2                |
| 14:30          | 0     | 0    | 36           | 2                |
| 14:45          | 3     | 4    | 35           | 3                |
|                | 3     | 2    |              | 4                |
| 15:00<br>15:15 | 2     | 2    | 34<br>34     | 4                |
|                |       |      | -            |                  |
| 15:30          | 4 3   | 1 4  | 37<br>36     | 1 2              |
| 15:45          | -     |      |              |                  |
| 16:00          | 2     | 3    | 35           | 3                |
| 16:15          | 2     |      | 35           | 3                |
| 16:30          | 0     | 4    | 31           | 7                |
| 16:45          | 6     | 6    | 31           | 7                |
| 17:00          | 3     | 10   | 24           | 14               |
| 17:15          | 4     | 6    | 22           | 16               |
| 17:30          | 7     | 2    | 27           | 11               |
| 17:45          | 3     | 6    | 24           | 14               |
| 18:00          | 1     | 5    | 20           | 18               |
| 18:15          | 4     | 4    | 20           | 18               |
| 18:30          | 4     | 3    | 21           | 17               |
| 18:45          | 2     | 3    | 20           | 18               |