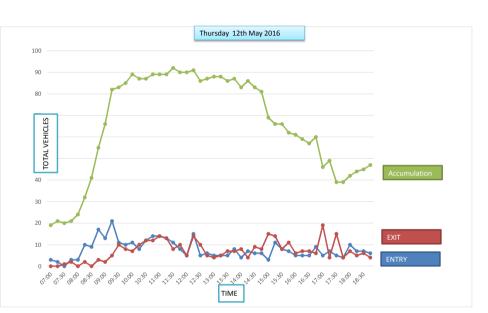

#### Car Park Accumulation

| Car Park Number: | 14                         |
|------------------|----------------------------|
| Site             | St Nicholas Street         |
| Location         | Breckland District Council |
| Date             | Thursday 12/05/2016        |
| Hours:           | 0700-1900                  |

| Cars parked at start |
|----------------------|
| Total No of spaces   |
| Cars parked at end   |

| Hours          | Entry | Exit | Accumulation | Spaces available |
|----------------|-------|------|--------------|------------------|
| 07:00          | 1     | 0    | 12           | 15               |
| 07:15          | 0     | 0    | 12           | 15               |
| 07:30          | 4     | 1    | 15           | 12               |
| 07:45          | 0     | 2    | 13           | 14               |
| 08:00          | 5     | 0    | 18           | 9                |
| 08:15          | 4     | 0    | 22           | 5                |
| 08:30          | 3     | 1    | 24           | 3                |
| 08:45          | 3     | 0    | 27           | 0                |
| 09:00          | 2     | 3    | 26           | 1                |
| 09:15          | 1     | 1    | 26           | 1                |
| 09:30          | 2     | 1    | 27           | 0                |
| 09:45          | 2     | 1    | 28           | -1               |
| 10:00          | 3     | 2    | 29           | -2               |
| 10:15          | 1     | 1    | 29           | -2               |
| 10:30          | 1     | 1    | 29           | -2               |
| 10:45          | 0     | 0    | 29           | -2               |
| 11:00          | 1     | 0    | 30           | -3               |
| 11:15          | 1     | 1    | 30           | -3               |
| 11:30          | 4     | 2    | 32           | -5               |
| 11:45          | 4     | 3    | 33           | -6               |
| 12:00          | 1     | 4    | 30           | -3               |
| 12:15          | 0     | 2    | 28           | -1               |
| 12:30          | 2     | 1    | 29           | -2               |
| 12:45          | 3     | 2    | 30           | -3               |
| 13:00          | 2     | 1    | 31           | -4               |
| 13:15          | 2     | 2    | 31           | -4               |
| 13:30          | 1     | 2    | 30           | -3               |
| 13:45          | 2     | 0    | 32           | -5               |
| 14:00          | 2     | 0    | 34           | -7               |
| 14:15          | 2     | 2    | 34           | -7               |
| 14:30          | 3     | 4    | 33           | -6               |
| 14:45          | 1     | 3    | 31           | -0               |
| 15:00          | 2     | 1    | 32           | -4<br>-5         |
| 15:15          | 0     | 1    | 31           | -4               |
| 15:30          | 0     | 1    | 30           | -4<br>-3         |
| 15:45          | 3     | 1    | 30           | -5               |
| 15:45          | 0     | 3    | 29           | -5<br>-2         |
|                | 1     |      | 25           | 2                |
| 16:15<br>16:30 | 3     | 5 8  | 25           | 7                |
|                | 5     |      |              | 9                |
| 16:45          | 5     | 7    | 18<br>14     | 13               |
| 17:00          |       | 8    |              |                  |
| 17:15          | 6     | 2    | 18           | 9                |
| 17:30          | 3     | 5    | 16           | 11               |
| 17:45          | 6     | 4    | 18           | 9                |
| 18:00          | 4     | 6    | 16           | 11               |
| 18:15          | 4     | 5    | 15           | 12               |
| 18:30          | 2     | 3    | 14           | 13               |
| 18:45          | 5     | 2    | 17           | 10               |