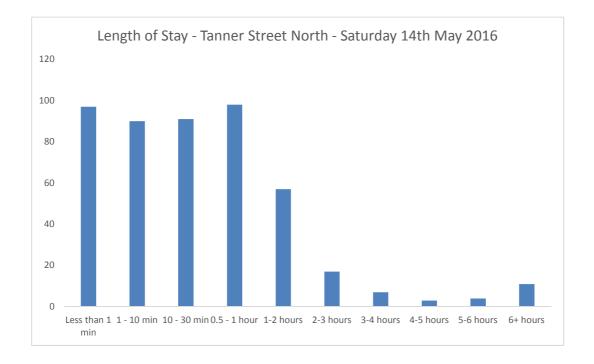

#### **Car Park Accumulation**

| Car Park Number: | 14                         |
|------------------|----------------------------|
| Site             | St Nicholas Street         |
| Location         | Breckland District Council |
| Date             | Saturday 14/05/2016        |
| Hours:           | 0700-1900                  |
|                  |                            |

| Cars parked at start |
|----------------------|
| Total No of spaces   |
| Cars parked at end   |

| 07.00101413 $07.15$ 001413 $07.30$ 001413 $07.45$ 101512 $08.00$ 41189 $08.15$ 011710 $08.30$ 111710 $08.45$ 40216 $09.00$ 21225 $09.15$ 51261 $09.30$ 8430-3 $09.45$ 4133-6 $10.00$ 5434-7 $10.15$ 7437-10 $10.30$ 1632-5 $10.45$ 4729-2 $11.00$ 6530-3 $11.15$ 8632-5 $11.30$ 3134-7 $11.45$ 3730-3 $12.00$ 6333-6 $12.15$ 8536-9 $12.30$ 8341-14 $12.45$ 2439-12 $13.00$ 2633-6 $13.45$ 1430-3 $14.00$ 18234 $14.15$ 21243 $14.30$ 2230-3 $15.15$ 23261 $15.45$ 2<                                                                                                                                                                                                                                                                                                                     | Hours          | Entry | Exit | Accumulation | Spaces available |
|-------------------------------------------------------------------------------------------------------------------------------------------------------------------------------------------------------------------------------------------------------------------------------------------------------------------------------------------------------------------------------------------------------------------------------------------------------------------------------------------------------------------------------------------------------------------------------------------------------------------------------------------------------------------------------------------------------------------------------------------------------------------------------------------|----------------|-------|------|--------------|------------------|
| 07:30001413 $07:45$ 101512 $08:00$ 41189 $08:15$ 011710 $08:30$ 111710 $08:45$ 40216 $09:00$ 21225 $09:15$ 51261 $09:30$ 8430-3 $09:45$ 4133-6 $10:00$ 5434-7 $10:15$ 7437-10 $10:30$ 1632-5 $10:45$ 4729-2 $11:00$ 6530-3 $11:15$ 8632-5 $11:30$ 3134-7 $11:45$ 3730-3 $12:00$ 6333-6 $12:15$ 8536-9 $12:30$ 8341-14 $12:45$ 2439-12 $13:00$ 4637-10 $13:15$ 22237-10 $13:30$ 2633-6 $13:45$ 1430-3 $14:40$ 1130-3-3 $14:45$ 31261 $15:15$ 2230-3 $15:15$ 23261 $16:45$ <                                                                                                                                                                                                                                                                                                                | 07:00          | 1     | 0    | 14           | 13               |
| 07:45101512 $08:00$ 41189 $08:15$ 011710 $08:30$ 111710 $08:30$ 21216 $09:00$ 21225 $09:15$ 51261 $09:30$ 8430-3 $09:45$ 4133-6 $10:00$ 5434-7 $10:15$ 7437-10 $10:30$ 1632-5 $10:45$ 4729-2 $11:00$ 6530-3 $11:15$ 8632-5 $11:30$ 3134-7 $11:45$ 3730-3 $12:00$ 6333-6 $12:15$ 8536-9 $12:30$ 8341-14 $12:45$ 2439-12 $13:00$ 4637-10 $13:30$ 2633-6 $13:45$ 1430-3 $14:30$ 22230-3 $15:30$ 1130-3 $15:30$ 1130-3 $15:30$ 1130-3 $15:30$ 1130-3 $15:30$ 113-3 $17:30$ <td>07:15</td> <td>0</td> <td>0</td> <td>14</td> <td>13</td>                                                                                                                                                                                                                                                       | 07:15          | 0     | 0    | 14           | 13               |
| 08:0041189 $08:15$ 011710 $08:30$ 111710 $08:30$ 111710 $08:45$ 40216 $09:00$ 21225 $09:15$ 51261 $09:30$ 8430-3 $09:45$ 4133-6 $10:00$ 5434-7 $10:15$ 7437-10 $10:30$ 1632-5 $10:45$ 4729-2 $11:00$ 6530-3 $11:15$ 8632-5 $11:30$ 3134-7 $11:45$ 3730-3 $12:10$ 6333-6 $12:15$ 8536-9 $12:30$ 8341-14 $12:45$ 2439-12 $13:00$ 4637-10 $13:15$ 2237-10 $13:30$ 2633-6 $13:45$ 1430-3 $14:40$ 11330-3 $14:40$ 222243 $14:45$ 31261 $15:15$ 23261 $16:00$ 4628-1 $16:30$ <td>07:30</td> <td>0</td> <td>0</td> <td>14</td> <td>13</td>                                                                                                                                                                                                                                                       | 07:30          | 0     | 0    | 14           | 13               |
| 08:15011710 $08:30$ 1111710 $08:30$ 111710 $08:30$ 11225 $09:00$ 21225 $09:15$ 51261 $09:30$ 8430-3 $09:45$ 4133-6 $10:00$ 5434-7 $10:15$ 7437-10 $10:30$ 1632-5 $10:45$ 4729-2 $11:00$ 6530-3 $11:15$ 8632-5 $11:30$ 3134-7 $11:45$ 3730-3 $12:00$ 6333-6 $12:15$ 8536-9 $12:30$ 8341-14 $12:45$ 2439-12 $13:00$ 4637-10 $13:15$ 2237-10 $13:30$ 2633-6 $13:45$ 1430-3 $14:40$ 1130-3 $15:45$ 2329-2 $16:00$ 46270 $16:15$ 2329-2 $16:00$ 4628-1 $16:30$ 55261 $16:45$ </td <td>07:45</td> <td>1</td> <td>0</td> <td>15</td> <td>12</td>                                                                                                                                                                                                                                                 | 07:45          | 1     | 0    | 15           | 12               |
| 08:30111710 $08:45$ 40216 $09:00$ 21225 $09:15$ 51261 $09:30$ 8430-3 $09:45$ 4133-6 $10:00$ 5434-7 $10:15$ 7437-10 $10:30$ 1632-5 $10:45$ 4729-2 $11:00$ 6530-3 $11:15$ 8632-5 $11:30$ 3134-7 $11:45$ 3730-3 $12:15$ 8536-9 $12:30$ 8341-14 $12:45$ 2439-12 $13:00$ 4637-10 $13:30$ 2633-6 $13:45$ 1430-3 $14:45$ 31261 $14:50$ 21243 $14:45$ 31261 $15:30$ 1130-3 $15:30$ 1130-3 $15:30$ 1130-3 $15:30$ 1130-3 $15:30$ 1130-3 $15:30$ 5261 $16:30$ 55261 $16:30$ 55<                                                                                                                                                                                                                                                                                                                     | 08:00          | 4     | 1    | 18           | 9                |
| 08:4540216 $09:00$ 21225 $09:15$ 51261 $09:30$ 8430-3 $09:45$ 4133-6 $10:00$ 5434-7 $10:15$ 7437-10 $10:30$ 1632-5 $10:45$ 4729-2 $11:00$ 6530-3 $11:15$ 8632-5 $11:30$ 3134-7 $11:45$ 3730-3 $12:15$ 8536-9 $12:30$ 8341-14 $12:45$ 2439-12 $13:00$ 4637-10 $13:15$ 2237-10 $13:30$ 2633-6 $13:45$ 1430-3 $14:00$ 18234 $14:30$ 22243 $14:30$ 2230-3 $15:30$ 1130-3 $15:30$ 1130-3 $15:30$ 23261 $16:30$ 55261 $16:45$ 628-1 $17:30$ 3330-3 $17:45$ 4628-1 $17:45$ 46 <td>08:15</td> <td>0</td> <td>1</td> <td>17</td> <td>10</td>                                                                                                                                                                                                                                                       | 08:15          | 0     | 1    | 17           | 10               |
| 09:0021225 $09:15$ 51261 $09:30$ 8430-3 $09:45$ 4133-6 $10:00$ 5434-7 $10:15$ 7437-10 $10:30$ 1632-5 $10:45$ 4729-2 $11:00$ 6530-3 $11:15$ 8632-5 $11:30$ 3134-7 $11:45$ 3730-3 $12:00$ 6333-6 $12:15$ 8536-9 $12:30$ 8341-14 $12:45$ 2439-12 $13:00$ 4637-10 $13:30$ 2633-6 $13:45$ 1430-3 $14:00$ 18234 $14:15$ 21243 $14:30$ 22243 $14:30$ 23261 $15:30$ 1130-3 $15:45$ 23261 $16:30$ 55261 $16:45$ 6230-3 $17:30$ 3330-3 $17:45$ 4628-1 $17:45$ 4628-1 $16:30$ 5<                                                                                                                                                                                                                                                                                                                     | 08:30          | 1     | 1    | 17           | 10               |
| 09:1551 $26$ 1 $09:30$ 8430-3 $09:45$ 4133-6 $10:00$ 5434-7 $10:15$ 7437-10 $10:30$ 1632-5 $10:45$ 4729-2 $11:00$ 6530-3 $11:15$ 8632-5 $11:30$ 3134-7 $11:45$ 8632-5 $11:30$ 3134-7 $11:45$ 8536-9 $12:00$ 6333-6 $12:15$ 8536-9 $12:30$ 8341-14 $12:45$ 2439-12 $13:00$ 4637-10 $13:15$ 2237-10 $13:30$ 2633-6 $13:45$ 1430-3 $14:00$ 18234 $14:15$ 21243 $14:30$ 22230-3 $15:30$ 4030-3 $15:45$ 2329-2 $16:00$ 46270 $16:15$ 23261 $16:30$ 55261 $16:45$ 6230-3 $17:30$ <                                                                                                                                                                                                                                                                                                              | 08:45          | 4     | 0    | 21           | 6                |
| 09:308430-3 $09:45$ 4133-6 $10:00$ 5434-7 $10:15$ 7437-10 $10:30$ 1632-5 $10:45$ 4729-2 $11:00$ 6530-3 $11:15$ 8632-5 $11:30$ 3134-7 $11:45$ 3730-3 $12:00$ 6333-6 $12:15$ 8536-9 $12:30$ 8341-14 $12:45$ 2439-12 $13:00$ 4637-10 $13:15$ 2233-6 $13:45$ 1430-3 $14:00$ 18234 $14:15$ 21243 $14:30$ 22243 $15:15$ 2329-2 $16:00$ 46270 $16:15$ 2329-2 $16:00$ 4628-1 $16:30$ 55261 $16:30$ 55261 $16:30$ 55261 $16:30$ 5530-3 $17:30$ 3330-3 $17:45$ 4628-1 $18:30$ 6                                                                                                                                                                                                                                                                                                                     | 09:00          | 2     | 1    | 22           | 5                |
| 09:4541 $33$ -6 $10:00$ 54 $34$ -7 $10:15$ 74 $37$ -10 $10:30$ 16 $32$ -5 $10:45$ 47 $29$ -2 $11:00$ 65 $30$ -3 $11:15$ 86 $32$ -5 $11:30$ 31 $34$ -7 $11:45$ 37 $30$ -3 $12:00$ 63 $333$ -6 $12:15$ 85 $36$ -9 $12:30$ 8341-14 $12:45$ 24 $39$ -12 $13:00$ 46 $37$ -10 $13:30$ 26 $33$ -6 $13:45$ 14 $30$ -3 $14:00$ 18 $23$ 4 $14:15$ 21 $24$ $3$ $14:30$ 22 $24$ $3$ $14:45$ 31261 $15:30$ 11 $30$ -3 $15:30$ 11 $30$ -3 $15:45$ 2 $3$ $29$ -2 $16:00$ 46 $27$ $0$ $16:15$ 2 $3$ $26$ $1$ $16:30$ 55 $26$ $1$ $16:45$ 6 $28$ $-1$ $17:30$ 3 $3$ $30$ $-3$ $17:45$ 4 $6$ $28$ $-1$ $18:30$ $6$ <                                                                                                                                                                                        | 09:15          | 5     | 1    | 26           | 1                |
| 09:4541 $33$ -6 $10:00$ 54 $34$ -7 $10:15$ 74 $37$ -10 $10:30$ 16 $32$ -5 $10:45$ 47 $29$ -2 $11:00$ 65 $30$ -3 $11:15$ 86 $32$ -5 $11:30$ 31 $34$ -7 $11:45$ 37 $30$ -3 $12:00$ 63 $333$ -6 $12:15$ 85 $36$ -9 $12:30$ 8341-14 $12:45$ 24 $39$ -12 $13:00$ 46 $37$ -10 $13:30$ 26 $33$ -6 $13:45$ 14 $30$ -3 $14:00$ 18 $23$ 4 $14:15$ 21 $24$ $3$ $14:30$ 22 $24$ $3$ $14:45$ 31261 $15:30$ 11 $30$ -3 $15:30$ 11 $30$ -3 $15:45$ 2 $3$ $29$ -2 $16:00$ 46 $27$ $0$ $16:15$ 2 $3$ $26$ $1$ $16:30$ 55 $26$ $1$ $16:45$ 6 $28$ $-1$ $17:30$ 3 $3$ $30$ $-3$ $17:45$ 4 $6$ $28$ $-1$ $18:30$ $6$ <                                                                                                                                                                                        | 09:30          | 8     | 4    | 30           | -3               |
| 10:00 $5$ $4$ $34$ $-7$ $10:15$ $7$ $4$ $37$ $-10$ $10:30$ $1$ $6$ $32$ $-5$ $10:45$ $4$ $7$ $29$ $-2$ $11:00$ $6$ $5$ $30$ $-3$ $11:15$ $8$ $6$ $32$ $-5$ $11:30$ $3$ $1$ $34$ $-7$ $11:45$ $3$ $7$ $30$ $-3$ $12:00$ $6$ $3$ $33$ $-6$ $12:15$ $8$ $5$ $36$ $-9$ $12:30$ $8$ $3$ $41$ $-14$ $12:45$ $2$ $4$ $39$ $-12$ $13:00$ $4$ $6$ $37$ $-10$ $13:30$ $2$ $6$ $33$ $-6$ $13:45$ $1$ $4$ $30$ $-3$ $14:00$ $1$ $8$ $23$ $4$ $14:30$ $2$ $2$ $24$ $3$ $14:30$ $2$ $2$ $24$ $3$ $14:30$ $2$ $2$ $30$ $-3$ $15:50$ $4$ $0$ $30$ $-3$ $15:51$ $2$ $3$ $29$ $-2$ $16:00$ $4$ $6$ $27$ $0$ $16:15$ $2$ $3$ $26$ $1$ $16:30$ $5$ $5$ $26$ $1$ $16:30$ $5$ $5$ $26$ $1$ $16:30$ $5$ $5$ $26$ $1$ $16:30$ $5$ $5$ $26$ $1$ $16:45$ </td <td></td> <td>4</td> <td>1</td> <td>33</td> <td></td> |                | 4     | 1    | 33           |                  |
| 10:1574 $37$ $-10$ $10:30$ 16 $32$ $-5$ $10:45$ 47 $29$ $-2$ $11:00$ 65 $30$ $-3$ $11:15$ 86 $32$ $-5$ $11:30$ 31 $34$ $-7$ $11:45$ 37 $30$ $-3$ $12:00$ 63 $33$ $-6$ $12:15$ 85 $36$ $-9$ $12:30$ 83 $41$ $-14$ $12:45$ 24 $39$ $-12$ $13:00$ 46 $37$ $-10$ $13:15$ 22 $37$ $-10$ $13:30$ 26 $33$ $-6$ $13:45$ 14 $30$ $-3$ $14:00$ 18 $23$ $4$ $14:30$ 22 $24$ $3$ $14:45$ 31 $26$ 1 $15:30$ 11 $30$ $-3$ $15:30$ 11 $30$ $-3$ $15:30$ 11 $30$ $-3$ $15:45$ 23 $29$ $-2$ $16:00$ 4 $6$ $28$ $-1$ $16:30$ 55 $26$ $1$ $16:30$ 55 $30$ $-3$ $17:30$ 33 $30$ $-3$ $17:45$ 4 $6$ $28$ $-1$ $18:30$ $6$ $4$ $27$ $0$                                                                                                                                                                         |                |       |      |              |                  |
| 10:3016 $32$ .5 $10:45$ 47 $29$ .2 $11:00$ 65 $30$ .3 $11:15$ 86 $32$ .5 $11:30$ 31 $34$ .7 $11:45$ 37 $30$ .3 $12:00$ 63 $33$ .6 $12:15$ 85 $36$ .9 $12:30$ 83 $41$ .14 $12:45$ 24 $39$ .12 $13:00$ 46 $37$ .10 $13:15$ 22 $37$ .10 $13:30$ 26 $33$ .6 $13:45$ 14 $30$ .3 $14:00$ 18 $23$ 4 $14:15$ 21 $24$ $3$ $14:30$ 22 $24$ $3$ $15:15$ 22 $30$ .3 $15:30$ 11 $30$ .3 $15:30$ 11 $30$ .3 $15:45$ 23 $29$ .2 $16:00$ 46 $27$ 0 $16:15$ 23 $26$ 1 $16:30$ 55 $26$ 1 $16:30$ 55 $26$ 1 $16:30$ 55 $30$ .3 $17:30$ 33 $30$ .3 $17:45$ 4 $6$ $28$ .1 $18:30$ 64 $27$ $0$                                                                                                                                                                                                                  |                |       | 4    | 37           | -10              |
| 10:4547 $29$ $-2$ $11:00$ 65 $30$ $-3$ $11:15$ 86 $32$ $-5$ $11:30$ 31 $34$ $-7$ $11:45$ 37 $30$ $-3$ $12:00$ 63 $333$ $-6$ $12:15$ 85 $36$ $-9$ $12:30$ 83 $41$ $-14$ $12:45$ 24 $39$ $-12$ $13:00$ 46 $37$ $-10$ $13:15$ 22 $37$ $-10$ $13:30$ 26 $33$ $-6$ $13:45$ 14 $30$ $-3$ $14:00$ 18 $23$ $4$ $14:30$ 22 $24$ $3$ $14:30$ 22 $24$ $3$ $14:30$ 22 $24$ $3$ $15:50$ 40 $30$ $-3$ $15:30$ 11 $30$ $-3$ $15:30$ 11 $30$ $-3$ $15:30$ 11 $30$ $-3$ $15:45$ 2 $3$ $29$ $-2$ $16:00$ 46 $28$ $-1$ $16:30$ 55 $26$ $1$ $16:45$ 6 $2$ $30$ $-3$ $17:30$ 3 $3$ $30$ $-3$ $17:45$ 4 $6$ $28$ $-1$ $18:30$ $6$ $4$ $27$ $0$                                                                                                                                                                  |                |       |      |              |                  |
| 11:006530-311:158632-511:303134-711:453730-312:006333-612:158536-912:308341-1412:452439-1213:004637-1013:152237-1013:302633-613:451430-314:001823414:152124314:3022230-315:301130-315:301130-315:452329-216:004627016:152326116:305526116:456230-317:303330-317:454628-117:454628-118:3064270                                                                                                                                                                                                                                                                                                                                                                                                                                                                                             |                |       |      |              |                  |
| 11:1586 $32$ $-5$ $11:30$ 31 $34$ $-7$ $11:30$ 31 $34$ $-7$ $11:45$ 37 $30$ $-3$ $12:00$ 63 $33$ $-6$ $12:15$ 85 $36$ $-9$ $12:30$ 83 $41$ $-14$ $12:45$ 24 $39$ $-12$ $13:00$ 46 $37$ $-10$ $13:15$ 22 $37$ $-10$ $13:30$ 26 $33$ $-6$ $13:45$ 14 $30$ $-3$ $14:00$ 18 $23$ $4$ $14:15$ 21 $24$ $3$ $14:30$ 22 $24$ $3$ $14:45$ 31 $26$ 1 $15:50$ 22 $30$ $-3$ $15:55$ 22 $30$ $-3$ $15:30$ 11 $300$ $-3$ $15:45$ 2 $3$ $29$ $-2$ $16:00$ 4 $6$ $27$ $0$ $16:15$ 2 $3$ $26$ $1$ $16:30$ 5 $5$ $26$ $1$ $16:45$ $6$ $28$ $-1$ $17:30$ $3$ $3$ $30$ $-3$ $17:45$ $4$ $6$ $28$ $-1$ $18:30$ $6$ $4$ $30$ $-3$ $17:45$ $4$ $6$ $28$ $-1$ $18:30$ $6$                                                                                                                                         |                |       |      |              |                  |
| 11:3031 $34$ .7 $11:45$ 37 $30$ .3 $12:00$ 63 $33$ .6 $12:15$ 85 $36$ .9 $12:30$ 83 $41$ .14 $12:45$ 24 $39$ .12 $13:00$ 46 $37$ .10 $13:15$ 22 $33$ .6 $13:45$ 14 $30$ .3 $14:00$ 18 $23$ 4 $14:30$ 26 $33$ .6 $13:45$ 14 $30$ .3 $14:00$ 18 $23$ 4 $14:30$ 222 $24$ $3$ $14:45$ 31 $26$ 1 $15:50$ 22 $30$ .3 $15:55$ 22 $30$ .3 $15:30$ 11 $30$ .3 $15:45$ 23 $29$ .2 $16:00$ 46 $27$ 0 $16:15$ 23 $26$ 1 $16:30$ 55 $26$ 1 $16:45$ 62 $30$ .3 $17:30$ 33 $30$ .3 $17:45$ 46 $28$ .1 $18:30$ 64 $27$ 0                                                                                                                                                                                                                                                                                  |                |       |      |              |                  |
| 11:4537 $30$ $-3$ $12:00$ 63 $33$ $-6$ $12:15$ 85 $36$ $-9$ $12:30$ 83 $41$ $-14$ $12:45$ 24 $39$ $-12$ $13:00$ 46 $37$ $-10$ $13:15$ 22 $37$ $-10$ $13:30$ 26 $33$ $-6$ $13:45$ 14 $30$ $-3$ $14:00$ 18 $23$ $4$ $14:15$ 21 $24$ $3$ $14:30$ 2224 $3$ $14:30$ 2224 $3$ $14:30$ 22 $30$ $-3$ $15:30$ 11 $30$ $-3$ $15:30$ 11 $30$ $-3$ $15:30$ 11 $30$ $-3$ $15:30$ 11 $30$ $-3$ $15:30$ 11 $30$ $-3$ $15:30$ 11 $30$ $-3$ $15:30$ 11 $30$ $-3$ $15:30$ 11 $30$ $-3$ $15:30$ 55 $26$ 1 $16:30$ 55 $26$ 1 $16:45$ 6 $28$ $-1$ $17:30$ 33 $30$ $-3$ $17:45$ 4 $6$ $28$ $-1$ $18:30$ $6$ $4$ $27$ $0$                                                                                                                                                                                        |                |       |      |              |                  |
| 12:0063 $33$ -6 $12:15$ 8536-9 $12:30$ 8341-14 $12:45$ 2439-12 $13:00$ 4637-10 $13:15$ 2237-10 $13:30$ 2633-6 $13:45$ 1430-3 $14:00$ 18234 $14:15$ 21243 $14:30$ 22243 $14:45$ 31261 $15:00$ 4030-3 $15:30$ 1130-3 $15:45$ 2329-2 $16:00$ 46270 $16:15$ 23261 $16:30$ 55261 $16:45$ 6230-3 $17:00$ 4628-1 $17:30$ 3330-3 $17:45$ 4628-1 $18:30$ 64270                                                                                                                                                                                                                                                                                                                                                                                                                                     |                |       |      |              |                  |
| 12:1585 $36$ $-9$ $12:30$ 83 $41$ $-14$ $12:30$ 83 $41$ $-14$ $12:45$ 24 $39$ $-12$ $13:00$ 46 $37$ $-10$ $13:15$ 22 $37$ $-10$ $13:30$ 26 $33$ $-6$ $13:45$ 14 $30$ $-3$ $14:00$ 18 $23$ $4$ $14:15$ 21 $24$ $3$ $14:30$ 22 $24$ $3$ $14:45$ 31 $26$ 1 $15:50$ 22 $30$ $-3$ $15:55$ 22 $30$ $-3$ $15:30$ 11 $30$ $-3$ $15:45$ 23 $29$ $-2$ $16:00$ 46 $27$ $0$ $16:15$ 23 $26$ $1$ $16:30$ 55 $26$ $1$ $16:45$ 6 $28$ $-1$ $17:15$ 75 $30$ $-3$ $17:30$ 3 $3$ $30$ $-3$ $17:45$ 4 $6$ $28$ $-1$ $18:30$ $6$ $4$ $27$ $0$                                                                                                                                                                                                                                                                 |                |       |      |              |                  |
| $12:30$ 83 $41$ $\cdot 14$ $12:45$ 24 $39$ $\cdot 12$ $13:00$ 46 $37$ $\cdot 10$ $13:15$ 22 $37$ $\cdot 10$ $13:30$ 26 $33$ $\cdot 6$ $13:45$ 14 $30$ $\cdot 3$ $14:00$ 18 $23$ 4 $14:15$ 21 $24$ $3$ $14:00$ 18 $23$ 4 $14:15$ 21 $24$ $3$ $14:30$ 22 $24$ $3$ $14:45$ 31 $26$ 1 $15:00$ 40 $30$ $-3$ $15:15$ 22 $30$ $-3$ $15:30$ 11 $30$ $-3$ $15:45$ 23 $29$ $-2$ $16:00$ 46 $27$ $0$ $16:15$ 23 $26$ $1$ $16:30$ 55 $26$ $1$ $16:45$ 62 $30$ $-3$ $17:00$ 46 $28$ $-1$ $17:15$ 75 $30$ $-3$ $17:45$ 4 $6$ $28$ $-1$ $18:00$ 64 $30$ $-3$ $18:30$ 6 $4$ $27$ $0$                                                                                                                                                                                                                      |                |       |      |              |                  |
| $\begin{array}{c ccccccccccccccccccccccccccccccccccc$                                                                                                                                                                                                                                                                                                                                                                                                                                                                                                                                                                                                                                                                                                                                     |                |       |      |              |                  |
| $\begin{array}{c ccccccccccccccccccccccccccccccccccc$                                                                                                                                                                                                                                                                                                                                                                                                                                                                                                                                                                                                                                                                                                                                     |                |       |      |              |                  |
| $\begin{array}{c ccccccccccccccccccccccccccccccccccc$                                                                                                                                                                                                                                                                                                                                                                                                                                                                                                                                                                                                                                                                                                                                     |                |       |      |              |                  |
| $\begin{array}{c ccccccccccccccccccccccccccccccccccc$                                                                                                                                                                                                                                                                                                                                                                                                                                                                                                                                                                                                                                                                                                                                     |                |       |      |              |                  |
| $\begin{array}{c ccccccccccccccccccccccccccccccccccc$                                                                                                                                                                                                                                                                                                                                                                                                                                                                                                                                                                                                                                                                                                                                     |                |       |      |              |                  |
| $\begin{array}{c c c c c c c c c c c c c c c c c c c $                                                                                                                                                                                                                                                                                                                                                                                                                                                                                                                                                                                                                                                                                                                                    |                |       |      |              |                  |
| $\begin{array}{c ccccccccccccccccccccccccccccccccccc$                                                                                                                                                                                                                                                                                                                                                                                                                                                                                                                                                                                                                                                                                                                                     |                |       |      |              |                  |
| $\begin{array}{c ccccccccccccccccccccccccccccccccccc$                                                                                                                                                                                                                                                                                                                                                                                                                                                                                                                                                                                                                                                                                                                                     |                |       |      |              |                  |
| $\begin{array}{c ccccccccccccccccccccccccccccccccccc$                                                                                                                                                                                                                                                                                                                                                                                                                                                                                                                                                                                                                                                                                                                                     |                |       |      |              | -                |
| $\begin{array}{c ccccccccccccccccccccccccccccccccccc$                                                                                                                                                                                                                                                                                                                                                                                                                                                                                                                                                                                                                                                                                                                                     |                |       |      |              |                  |
| $\begin{array}{c ccccccccccccccccccccccccccccccccccc$                                                                                                                                                                                                                                                                                                                                                                                                                                                                                                                                                                                                                                                                                                                                     |                |       |      |              |                  |
| $\begin{array}{c ccccccccccccccccccccccccccccccccccc$                                                                                                                                                                                                                                                                                                                                                                                                                                                                                                                                                                                                                                                                                                                                     |                |       |      |              |                  |
| $\begin{array}{c ccccccccccccccccccccccccccccccccccc$                                                                                                                                                                                                                                                                                                                                                                                                                                                                                                                                                                                                                                                                                                                                     |                |       |      |              |                  |
| $\begin{array}{c c c c c c c c c c c c c c c c c c c $                                                                                                                                                                                                                                                                                                                                                                                                                                                                                                                                                                                                                                                                                                                                    |                |       |      |              |                  |
| $\begin{array}{c ccccccccccccccccccccccccccccccccccc$                                                                                                                                                                                                                                                                                                                                                                                                                                                                                                                                                                                                                                                                                                                                     |                |       |      |              |                  |
| 16:30     5     5     26     1       16:45     6     2     30     -3       17:00     4     6     28     -1       17:15     7     5     30     -3       17:30     3     3     30     -3       17:45     4     6     28     -1       18:00     6     4     30     -3       18:30     6     4     27     0                                                                                                                                                                                                                                                                                                                                                                                                                                                                                   |                |       |      |              |                  |
| $\begin{array}{c ccccccccccccccccccccccccccccccccccc$                                                                                                                                                                                                                                                                                                                                                                                                                                                                                                                                                                                                                                                                                                                                     |                |       |      |              |                  |
| 17:00     4     6     28     -1       17:15     7     5     30     -3       17:30     3     3     30     -3       17:45     4     6     28     -1       18:00     6     4     30     -3       18:15     3     8     25     2       18:30     6     4     27     0                                                                                                                                                                                                                                                                                                                                                                                                                                                                                                                         |                |       |      |              |                  |
| 17:15     7     5     30     -3       17:30     3     3     30     -3       17:45     4     6     28     -1       18:00     6     4     30     -3       18:15     3     8     25     2       18:30     6     4     27     0                                                                                                                                                                                                                                                                                                                                                                                                                                                                                                                                                               |                |       |      |              |                  |
| 17:30     3     3     30     -3       17:45     4     6     28     -1       18:00     6     4     30     -3       18:15     3     8     25     2       18:30     6     4     27     0                                                                                                                                                                                                                                                                                                                                                                                                                                                                                                                                                                                                     |                |       |      |              |                  |
| 17:45     4     6     28     -1       18:00     6     4     30     -3       18:15     3     8     25     2       18:30     6     4     27     0                                                                                                                                                                                                                                                                                                                                                                                                                                                                                                                                                                                                                                           |                |       |      |              |                  |
| 18:00     6     4     30     -3       18:15     3     8     25     2       18:30     6     4     27     0                                                                                                                                                                                                                                                                                                                                                                                                                                                                                                                                                                                                                                                                                 |                |       |      |              |                  |
| 18:15     3     8     25     2       18:30     6     4     27     0                                                                                                                                                                                                                                                                                                                                                                                                                                                                                                                                                                                                                                                                                                                       |                |       |      |              |                  |
| 18:30 6 4 27 0                                                                                                                                                                                                                                                                                                                                                                                                                                                                                                                                                                                                                                                                                                                                                                            |                |       |      |              |                  |
|                                                                                                                                                                                                                                                                                                                                                                                                                                                                                                                                                                                                                                                                                                                                                                                           |                |       |      |              |                  |
|                                                                                                                                                                                                                                                                                                                                                                                                                                                                                                                                                                                                                                                                                                                                                                                           | 18:30<br>18:45 | 6 4   | 4    | 27<br>27     | 0                |