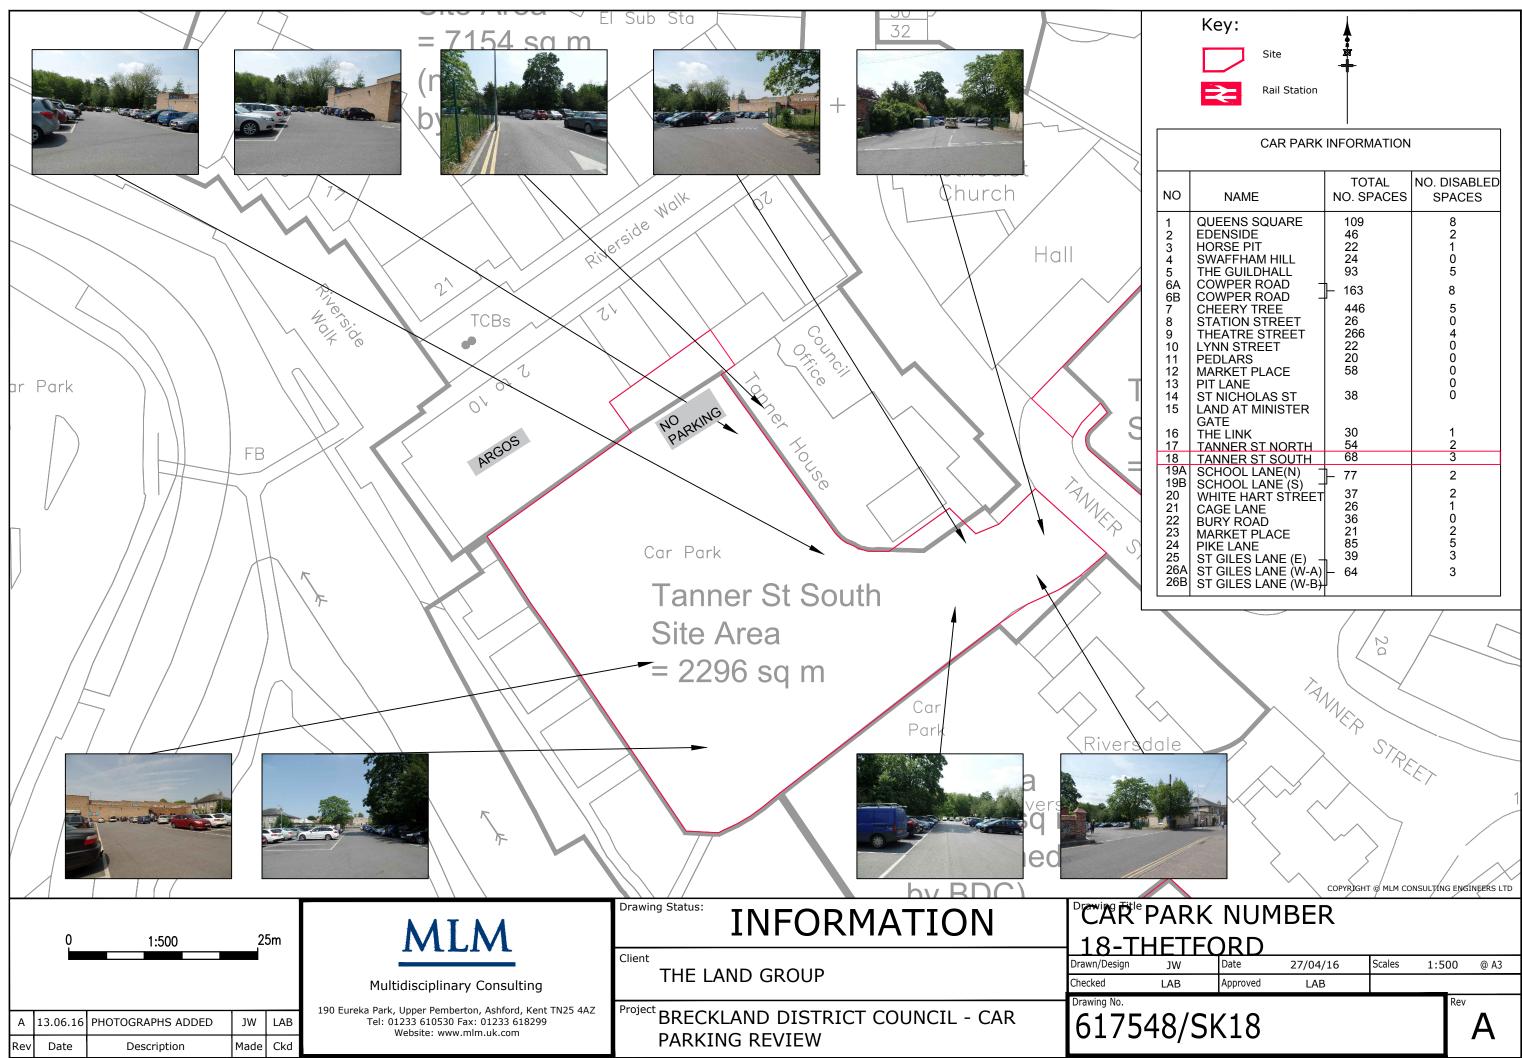

## TOTAL NO. DISABLED NAME NO. SPACES SPACES 109 46 22 24 93 QUEENS SQUARE 8 EDENSIDE HORSE PIT SWAFFHAM HILL 2 1 0 THE GUILDHALL 5

|     | COWPER ROAD –<br>COWPER ROAD –<br>CHEERY TREE<br>STATION STREET<br>THEATRE STREET<br>LYNN STREET<br>PEDLARS<br>MARKET PLACE<br>PIT LANE                                                                                                                             | - 163<br>446<br>26<br>266<br>22<br>20<br>58                        | 5<br>8<br>5<br>0<br>4<br>0<br>0<br>0<br>0      |
|-----|---------------------------------------------------------------------------------------------------------------------------------------------------------------------------------------------------------------------------------------------------------------------|--------------------------------------------------------------------|------------------------------------------------|
|     | ST NICHOLAS ST                                                                                                                                                                                                                                                      | 38                                                                 | 0                                              |
| 4 M | LAND AT MINISTER<br>GATE<br>THE LINK<br>TANNER ST NORTH<br>TANNER ST SOUTH<br>SCHOOL LANE(N) –<br>SCHOOL LANE(S) –<br>WHITE HART STREET<br>CAGE LANE<br>BURY ROAD<br>MARKET PLACE<br>PIKE LANE<br>ST GILES LANE (E) –<br>ST GILES LANE (W-A)<br>ST GILES LANE (W-B) | 30<br>54<br>68<br>- 77<br>37<br>26<br>36<br>21<br>85<br>39<br>- 64 | 1<br>2<br>2<br>2<br>1<br>0<br>2<br>5<br>3<br>3 |
|     |                                                                                                                                                                                                                                                                     |                                                                    |                                                |
|     |                                                                                                                                                                                                                                                                     | ing's<br>ouse                                                      |                                                |

| 10                                                                            | NAME                                                                                                                                                                                                                                                  | TOTAL<br>NO. SPACES                                                              | NO. DISABLED<br>SPACES                                                  |
|-------------------------------------------------------------------------------|-------------------------------------------------------------------------------------------------------------------------------------------------------------------------------------------------------------------------------------------------------|----------------------------------------------------------------------------------|-------------------------------------------------------------------------|
| 1<br>2<br>3<br>4<br>5<br>6<br>6<br>8<br>9<br>10<br>11<br>12<br>13<br>14<br>15 | QUEENS SQUARE<br>EDENSIDE<br>HORSE PIT<br>SWAFFHAM HILL<br>THE GUILDHALL<br>COWPER ROAD<br>COWPER ROAD<br>CHEERY TREE<br>STATION STREET<br>THEATRE STREET<br>LYNN STREET<br>PEDLARS<br>MARKET PLACE<br>PIT LANE<br>ST NICHOLAS ST<br>LAND AT MINISTER | 109<br>46<br>22<br>24<br>93<br>- 163<br>446<br>26<br>266<br>22<br>20<br>58<br>38 | 8<br>2<br>1<br>0<br>5<br>8<br>5<br>0<br>4<br>0<br>0<br>0<br>0<br>0<br>0 |
| 16<br>17<br>19A<br>19B<br>20<br>21<br>22<br>23<br>24<br>25<br>26A<br>26B      | GATE<br>THE LINK<br>TANNER ST NORTH<br>TANNER ST SOUTH<br>SCHOOL LANE(N) –<br>SCHOOL LANE (S) –<br>WHITE HART STREET<br>CAGE LANE<br>BURY ROAD<br>MARKET PLACE<br>PIKE LANE<br>ST GILES LANE (E) –<br>ST GILES LANE (W-A)<br>ST GILES LANE (W-B)      | 30<br>54<br>68<br>]- 77<br>37<br>26<br>36<br>21<br>85<br>39<br>- 64              | 1<br>2<br>2<br>2<br>1<br>0<br>2<br>5<br>3<br>3                          |

| NONAMETOTAL<br>NO. SPACESNO. DISABLED<br>SPACES1QUEENS SQUARE<br>EDENSIDE10982EDENSIDE4623HORSE PIT2214SWAFFHAM HILL2405THE GUILDHALL9356ACOWPER ROAD-1637CHEERY TREE44658STATION STREET26609THEATRE STREET266410LYNN STREET22011PEDLARS20012MARKET PLACE58013PIT LANE014ST NICHOLAS ST38015LAND AT MINISTER<br>GATE016THE LINK30117TANNER ST NORTH<br>GATE5416THE LINK30117TANNER ST SOUTH<br>GATE6819ASCHOOL LANE (S)-20WHITE HART STREET<br>ST GILES LANE (E)3921CAGE LANE<br>GATE3922BURY ROAD3623MARKET PLACE<br>ST GILES LANE (W-A)6426BST GILES LANE (W-A)-26BST GILES LANE (W-B)-                                                         |                                                            |                                                                                                                                                                                                                                                |                                                                     |                                                |
|---------------------------------------------------------------------------------------------------------------------------------------------------------------------------------------------------------------------------------------------------------------------------------------------------------------------------------------------------------------------------------------------------------------------------------------------------------------------------------------------------------------------------------------------------------------------------------------------------------------------------------------------------|------------------------------------------------------------|------------------------------------------------------------------------------------------------------------------------------------------------------------------------------------------------------------------------------------------------|---------------------------------------------------------------------|------------------------------------------------|
| 2   EDENSIDE   46   2     3   HORSE PIT   22   1     4   SWAFFHAM HILL   24   0     5   THE GUILDHALL   93   5     6A   COWPER ROAD   163   8     7   CHEERY TREE   446   5     8   STATION STREET   26   0     9   THEATRE STREET   266   4     10   LYNN STREET   22   0     11   PEDLARS   20   0     12   MARKET PLACE   58   0     13   PIT LANE   0   1     14   ST NICHOLAS ST   38   0     15   LAND AT MINISTER   0   1     17   TANNER ST NORTH   54   2     18   TANNER ST SOUTH   68   3     19A   SCHOOL LANE(N)   77   2     20   WHITE HART STREET   37   2     20   WHITE HART STREET   36   0     21   CAGE LANE   26   1     22 | 10                                                         | NAME                                                                                                                                                                                                                                           | -                                                                   | NO. DISABLED<br>SPACES                         |
| 16 THE LINK 30 1   17 TANNER ST NORTH 54 2   18 TANNER ST SOUTH 68 3   19A SCHOOL LANE(N) 77 2   19B SCHOOL LANE (S) 77 2   20 WHITE HART STREET 37 2   21 CAGE LANE 26 1   22 BURY ROAD 36 0   23 MARKET PLACE 21 2   24 PIKE LANE 85 5   25 ST GILES LANE (E) 39 3   26A ST GILES LANE (W-A) 64 3                                                                                                                                                                                                                                                                                                                                               | 2<br>3<br>4<br>5<br>6<br>8<br>9<br>11<br>12<br>13<br>14    | EDENSIDE<br>HORSE PIT<br>SWAFFHAM HILL<br>THE GUILDHALL<br>COWPER ROAD<br>-<br>COWPER ROAD<br>-<br>CHEERY TREE<br>STATION STREET<br>THEATRE STREET<br>LYNN STREET<br>PEDLARS<br>MARKET PLACE<br>PIT LANE<br>ST NICHOLAS ST<br>LAND AT MINISTER | 46<br>22<br>24<br>93<br>- 163<br>446<br>26<br>266<br>22<br>20<br>58 | 0<br>5<br>8<br>5<br>0<br>4<br>0<br>0<br>0<br>0 |
| 19A   SCHOOL LANE(N)   77   2     19B   SCHOOL LANE (S)   77   2     20   WHITE HART STREET   37   2     21   CAGE LANE   26   1     22   BURY ROAD   36   0     23   MARKET PLACE   21   2     24   PIKE LANE   85   5     25   ST GILES LANE (E)   39   3     26A   ST GILES LANE (W-A)   64   3                                                                                                                                                                                                                                                                                                                                                |                                                            |                                                                                                                                                                                                                                                |                                                                     |                                                |
|                                                                                                                                                                                                                                                                                                                                                                                                                                                                                                                                                                                                                                                   | 17<br>18<br>19A<br>20<br>21<br>22<br>23<br>24<br>25<br>26A | TANNER ST NORTH<br>TANNER ST SOUTH<br>SCHOOL LANE(N) -<br>SCHOOL LANE (S) -<br>WHITE HART STREET<br>CAGE LANE<br>BURY ROAD<br>MARKET PLACE<br>PIKE LANE<br>ST GILES LANE (E) -<br>ST GILES LANE (W-A)                                          | 68<br>]- 77<br>26<br>36<br>21<br>85<br>39<br>- 64                   | 2<br>2<br>1<br>0<br>2<br>5<br>3                |
|                                                                                                                                                                                                                                                                                                                                                                                                                                                                                                                                                                                                                                                   | 1                                                          |                                                                                                                                                                                                                                                |                                                                     |                                                |