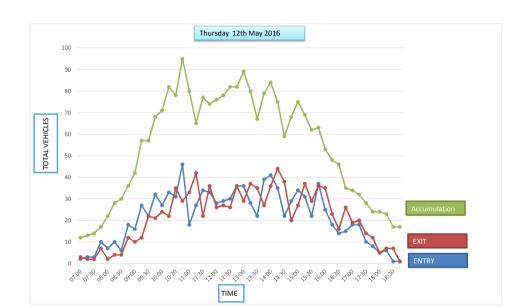

#### Car Park Accumulation

| Car Park Number: | 14                         |
|------------------|----------------------------|
| Site             | St Nicholas Street         |
| Location         | Breckland District Council |
| Date             | Thursday 12/05/2016        |
| Hours:           | 0700-1900                  |

| Cars parked at start |
|----------------------|
| Total No of spaces   |
| Cars parked at end   |

| Hours          | Entry | Exit | Accumulation | Spaces available |
|----------------|-------|------|--------------|------------------|
| 07:00          | 1     | 0    | 12           | 15               |
| 07:15          | 0     | 0    | 12           | 15               |
| 07:30          | 4     | 1    | 15           | 12               |
| 07:45          | 0     | 2    | 13           | 14               |
| 08:00          | 5     | 0    | 18           | 9                |
| 08:15          | 4     | 0    | 22           | 5                |
| 08:30          | 3     | 1    | 24           | 3                |
| 08:45          | 3     | 0    | 27           | 0                |
| 09:00          | 2     | 3    | 26           | 1                |
| 09:15          | 1     | 1    | 26           | 1                |
| 09:30          | 2     | 1    | 27           | 0                |
| 09:45          | 2     | 1    | 28           | -1               |
| 10:00          | 3     | 2    | 29           | -2               |
| 10:15          | 1     | 1    | 29           | -2               |
| 10:30          | 1     | 1    | 29           | -2               |
| 10:45          | 0     | 0    | 29           | -2               |
| 11:00          | 1     | 0    | 30           | -3               |
| 11:15          | 1     | 1    | 30           | -3               |
| 11:30          | 4     | 2    | 32           | -5               |
| 11:45          | 4     | 3    | 33           | -6               |
| 12:00          | 1     | 4    | 30           | -3               |
| 12:15          | 0     | 2    | 28           | -1               |
| 12:30          | 2     | 1    | 29           | -2               |
| 12:45          | 3     | 2    | 30           | -3               |
| 13:00          | 2     | 1    | 31           | -4               |
| 13:15          | 2     | 2    | 31           | -4               |
| 13:30          | 1     | 2    | 30           | -3               |
| 13:45          | 2     | 0    | 32           | -5               |
| 14:00          | 2     | 0    | 34           | -7               |
| 14:15          | 2     | 2    | 34           | -7               |
| 14:30          | 3     | 4    | 33           | -6               |
| 14:45          | 1     | 3    | 31           | -0               |
| 15:00          | 2     | 1    | 32           | -4<br>-5         |
| 15:15          | 0     | 1    | 31           | -4               |
| 15:30          | 0     | 1    | 30           | -4<br>-3         |
| 15:45          | 3     | 1    | 30           | -5               |
| 15:45          | 0     | 3    | 29           | -5<br>-2         |
|                | 1     |      | 25           | 2                |
| 16:15<br>16:30 | 3     | 5 8  | 25           | 7                |
|                | 5     |      |              | 9                |
| 16:45          | 5     | 7    | 18<br>14     | 13               |
| 17:00          |       | 8    |              |                  |
| 17:15          | 6     | 2    | 18           | 9                |
| 17:30          | 3     | 5    | 16           | 11               |
| 17:45          | 6     | 4    | 18           | 9                |
| 18:00          | 4     | 6    | 16           | 11               |
| 18:15          | 4     | 5    | 15           | 12               |
| 18:30          | 2     | 3    | 14           | 13               |
| 18:45          | 5     | 2    | 17           | 10               |