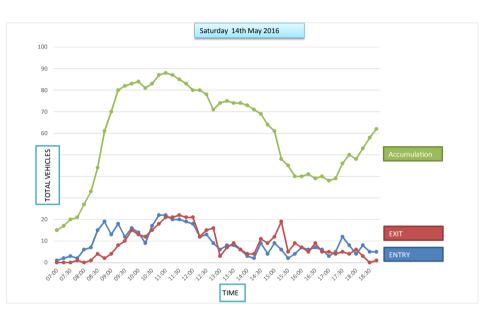

#### **Car Park Accumulation**

| Car Park Number: | 14                         |
|------------------|----------------------------|
| Site             | St Nicholas Street         |
| Location         | Breckland District Council |
| Date             | Saturday 14/05/2016        |
| Hours:           | 0700-1900                  |
|                  |                            |

| Cars parked at start |
|----------------------|
| Total No of spaces   |
| Cars parked at end   |

| 07.00101413 $07.15$ 001413 $07.30$ 001413 $07.45$ 101512 $08.00$ 41189 $08.15$ 011710 $08.30$ 111710 $08.45$ 40216 $09.00$ 21225 $09.15$ 51261 $09.30$ 8430-3 $09.45$ 4133-6 $10.00$ 5434-7 $10.15$ 7437-10 $10.30$ 1632-5 $10.45$ 4729-2 $11.00$ 6530-3 $11.15$ 8632-5 $11.30$ 3134-7 $11.45$ 3730-3 $12.00$ 6333-6 $12.15$ 8536-9 $12.30$ 8341-14 $12.45$ 2439-12 $13.00$ 2633-6 $13.45$ 1430-3 $14.00$ 18234 $14.15$ 21243 $14.30$ 2230-3 $15.15$ 23261 $15.45$ 2<                                                                                                                                                                                                                                                                                                                     | Hours          | Entry | Exit | Accumulation | Spaces available |
|-------------------------------------------------------------------------------------------------------------------------------------------------------------------------------------------------------------------------------------------------------------------------------------------------------------------------------------------------------------------------------------------------------------------------------------------------------------------------------------------------------------------------------------------------------------------------------------------------------------------------------------------------------------------------------------------------------------------------------------------------------------------------------------------|----------------|-------|------|--------------|------------------|
| 07:30001413 $07:45$ 101512 $08:00$ 41189 $08:15$ 011710 $08:30$ 111710 $08:45$ 40216 $09:00$ 21225 $09:15$ 51261 $09:30$ 8430-3 $09:45$ 4133-6 $10:00$ 5434-7 $10:15$ 7437-10 $10:30$ 1632-5 $10:45$ 4729-2 $11:00$ 6530-3 $11:15$ 8632-5 $11:30$ 3134-7 $11:45$ 3730-3 $12:00$ 6333-6 $12:15$ 8536-9 $12:30$ 8341-14 $12:45$ 2439-12 $13:00$ 4637-10 $13:15$ 22237-10 $13:30$ 2633-6 $13:45$ 1430-3 $14:40$ 1130-3-3 $14:45$ 31261 $15:15$ 2230-3 $15:15$ 23261 $16:45$ <                                                                                                                                                                                                                                                                                                                | 07:00          | 1     | 0    | 14           | 13               |
| 07:45101512 $08:00$ 41189 $08:15$ 011710 $08:30$ 111710 $08:30$ 21216 $09:00$ 21225 $09:15$ 51261 $09:30$ 8430-3 $09:45$ 4133-6 $10:00$ 5434-7 $10:15$ 7437-10 $10:30$ 1632-5 $10:45$ 4729-2 $11:00$ 6530-3 $11:15$ 8632-5 $11:30$ 3134-7 $11:45$ 3730-3 $12:00$ 6333-6 $12:15$ 8536-9 $12:30$ 8341-14 $12:45$ 2439-12 $13:00$ 4637-10 $13:30$ 2633-6 $13:45$ 1430-3 $14:30$ 22230-3 $15:30$ 1130-3 $15:30$ 1130-3 $15:30$ 1130-3 $15:30$ 1130-3 $15:30$ 113-3 $17:30$ <td>07:15</td> <td>0</td> <td>0</td> <td>14</td> <td>13</td>                                                                                                                                                                                                                                                       | 07:15          | 0     | 0    | 14           | 13               |
| 08:0041189 $08:15$ 011710 $08:30$ 111710 $08:30$ 111710 $08:45$ 40216 $09:00$ 21225 $09:15$ 51261 $09:30$ 8430-3 $09:45$ 4133-6 $10:00$ 5434-7 $10:15$ 7437-10 $10:30$ 1632-5 $10:45$ 4729-2 $11:00$ 6530-3 $11:15$ 8632-5 $11:30$ 3134-7 $11:45$ 3730-3 $12:10$ 6333-6 $12:15$ 8536-9 $12:30$ 8341-14 $12:45$ 2439-12 $13:00$ 4637-10 $13:15$ 2237-10 $13:30$ 2633-6 $13:45$ 1430-3 $14:40$ 11330-3 $14:40$ 222243 $14:45$ 31261 $15:15$ 23261 $16:00$ 4628-1 $16:30$ <td>07:30</td> <td>0</td> <td>0</td> <td>14</td> <td>13</td>                                                                                                                                                                                                                                                       | 07:30          | 0     | 0    | 14           | 13               |
| 08:15011710 $08:30$ 1111710 $08:30$ 111710 $08:30$ 11225 $09:00$ 21225 $09:15$ 51261 $09:30$ 8430-3 $09:45$ 4133-6 $10:00$ 5434-7 $10:15$ 7437-10 $10:30$ 1632-5 $10:45$ 4729-2 $11:00$ 6530-3 $11:15$ 8632-5 $11:30$ 3134-7 $11:45$ 3730-3 $12:00$ 6333-6 $12:15$ 8536-9 $12:30$ 8341-14 $12:45$ 2439-12 $13:00$ 4637-10 $13:15$ 2237-10 $13:30$ 2633-6 $13:45$ 1430-3 $14:40$ 1130-3 $15:45$ 2329-2 $16:00$ 46270 $16:15$ 2329-2 $16:00$ 4628-1 $16:30$ 55261 $16:45$ </td <td>07:45</td> <td>1</td> <td>0</td> <td>15</td> <td>12</td>                                                                                                                                                                                                                                                 | 07:45          | 1     | 0    | 15           | 12               |
| 08:30111710 $08:45$ 40216 $09:00$ 21225 $09:15$ 51261 $09:30$ 8430-3 $09:45$ 4133-6 $10:00$ 5434-7 $10:15$ 7437-10 $10:30$ 1632-5 $10:45$ 4729-2 $11:00$ 6530-3 $11:15$ 8632-5 $11:30$ 3134-7 $11:45$ 3730-3 $12:15$ 8536-9 $12:30$ 8341-14 $12:45$ 2439-12 $13:00$ 4637-10 $13:30$ 2633-6 $13:45$ 1430-3 $14:45$ 31261 $14:50$ 21243 $14:45$ 31261 $15:30$ 1130-3 $15:30$ 1130-3 $15:30$ 1130-3 $15:30$ 1130-3 $15:30$ 1130-3 $15:30$ 5261 $16:30$ 55261 $16:30$ 55<                                                                                                                                                                                                                                                                                                                     | 08:00          | 4     | 1    | 18           | 9                |
| 08:4540216 $09:00$ 21225 $09:15$ 51261 $09:30$ 8430-3 $09:45$ 4133-6 $10:00$ 5434-7 $10:15$ 7437-10 $10:30$ 1632-5 $10:45$ 4729-2 $11:00$ 6530-3 $11:15$ 8632-5 $11:30$ 3134-7 $11:45$ 3730-3 $12:15$ 8536-9 $12:30$ 8341-14 $12:45$ 2439-12 $13:00$ 4637-10 $13:15$ 2237-10 $13:30$ 2633-6 $13:45$ 1430-3 $14:00$ 18234 $14:30$ 22243 $14:30$ 2230-3 $15:30$ 1130-3 $15:30$ 1130-3 $15:30$ 23261 $16:30$ 55261 $16:45$ 628-1 $17:30$ 3330-3 $17:45$ 4628-1 $17:45$ 46 <td>08:15</td> <td>0</td> <td>1</td> <td>17</td> <td>10</td>                                                                                                                                                                                                                                                       | 08:15          | 0     | 1    | 17           | 10               |
| 09:0021225 $09:15$ 51261 $09:30$ 8430-3 $09:45$ 4133-6 $10:00$ 5434-7 $10:15$ 7437-10 $10:30$ 1632-5 $10:45$ 4729-2 $11:00$ 6530-3 $11:15$ 8632-5 $11:30$ 3134-7 $11:45$ 3730-3 $12:00$ 6333-6 $12:15$ 8536-9 $12:30$ 8341-14 $12:45$ 2439-12 $13:00$ 4637-10 $13:30$ 2633-6 $13:45$ 1430-3 $14:00$ 18234 $14:15$ 21243 $14:30$ 22243 $14:30$ 23261 $15:30$ 1130-3 $15:45$ 23261 $16:30$ 55261 $16:45$ 6230-3 $17:30$ 3330-3 $17:45$ 4628-1 $17:45$ 4628-1 $16:30$ 5<                                                                                                                                                                                                                                                                                                                     | 08:30          | 1     | 1    | 17           | 10               |
| 09:1551 $26$ 1 $09:30$ 8430-3 $09:45$ 4133-6 $10:00$ 5434-7 $10:15$ 7437-10 $10:30$ 1632-5 $10:45$ 4729-2 $11:00$ 6530-3 $11:15$ 8632-5 $11:30$ 3134-7 $11:45$ 8632-5 $11:30$ 3134-7 $11:45$ 8536-9 $12:00$ 6333-6 $12:15$ 8536-9 $12:30$ 8341-14 $12:45$ 2439-12 $13:00$ 4637-10 $13:15$ 2237-10 $13:30$ 2633-6 $13:45$ 1430-3 $14:00$ 18234 $14:15$ 21243 $14:30$ 22230-3 $15:30$ 4030-3 $15:45$ 2329-2 $16:00$ 46270 $16:15$ 23261 $16:30$ 55261 $16:45$ 6230-3 $17:30$ <                                                                                                                                                                                                                                                                                                              | 08:45          | 4     | 0    | 21           | 6                |
| 09:308430-3 $09:45$ 4133-6 $10:00$ 5434-7 $10:15$ 7437-10 $10:30$ 1632-5 $10:45$ 4729-2 $11:00$ 6530-3 $11:15$ 8632-5 $11:30$ 3134-7 $11:45$ 3730-3 $12:00$ 6333-6 $12:15$ 8536-9 $12:30$ 8341-14 $12:45$ 2439-12 $13:00$ 4637-10 $13:15$ 2233-6 $13:45$ 1430-3 $14:00$ 18234 $14:15$ 21243 $14:30$ 22243 $15:15$ 2329-2 $16:00$ 46270 $16:15$ 2329-2 $16:00$ 4628-1 $16:30$ 55261 $16:30$ 55261 $16:30$ 55261 $16:30$ 5530-3 $17:30$ 3330-3 $17:45$ 4628-1 $18:30$ 6                                                                                                                                                                                                                                                                                                                     | 09:00          | 2     | 1    | 22           | 5                |
| 09:4541 $33$ -6 $10:00$ 54 $34$ -7 $10:15$ 74 $37$ -10 $10:30$ 16 $32$ -5 $10:45$ 47 $29$ -2 $11:00$ 65 $30$ -3 $11:15$ 86 $32$ -5 $11:30$ 31 $34$ -7 $11:45$ 37 $30$ -3 $12:00$ 63 $333$ -6 $12:15$ 85 $36$ -9 $12:30$ 8341-14 $12:45$ 24 $39$ -12 $13:00$ 46 $37$ -10 $13:30$ 26 $33$ -6 $13:45$ 14 $30$ -3 $14:00$ 18 $23$ 4 $14:15$ 21 $24$ $3$ $14:30$ 22 $24$ $3$ $14:45$ 31261 $15:30$ 11 $30$ -3 $15:30$ 11 $30$ -3 $15:45$ 2 $3$ $29$ -2 $16:00$ 46 $27$ $0$ $16:15$ 2 $3$ $26$ $1$ $16:30$ 55 $26$ $1$ $16:45$ 6 $28$ $-1$ $17:30$ 3 $3$ $30$ $-3$ $17:45$ 4 $6$ $28$ $-1$ $18:30$ $6$ <                                                                                                                                                                                        | 09:15          | 5     | 1    | 26           | 1                |
| 09:4541 $33$ -6 $10:00$ 54 $34$ -7 $10:15$ 74 $37$ -10 $10:30$ 16 $32$ -5 $10:45$ 47 $29$ -2 $11:00$ 65 $30$ -3 $11:15$ 86 $32$ -5 $11:30$ 31 $34$ -7 $11:45$ 37 $30$ -3 $12:00$ 63 $333$ -6 $12:15$ 85 $36$ -9 $12:30$ 8341-14 $12:45$ 24 $39$ -12 $13:00$ 46 $37$ -10 $13:30$ 26 $33$ -6 $13:45$ 14 $30$ -3 $14:00$ 18 $23$ 4 $14:15$ 21 $24$ $3$ $14:30$ 22 $24$ $3$ $14:45$ 31261 $15:30$ 11 $30$ -3 $15:30$ 11 $30$ -3 $15:45$ 2 $3$ $29$ -2 $16:00$ 46 $27$ $0$ $16:15$ 2 $3$ $26$ $1$ $16:30$ 55 $26$ $1$ $16:45$ 6 $28$ $-1$ $17:30$ 3 $3$ $30$ $-3$ $17:45$ 4 $6$ $28$ $-1$ $18:30$ $6$ <                                                                                                                                                                                        | 09:30          | 8     | 4    | 30           | -3               |
| 10:00 $5$ $4$ $34$ $-7$ $10:15$ $7$ $4$ $37$ $-10$ $10:30$ $1$ $6$ $32$ $-5$ $10:45$ $4$ $7$ $29$ $-2$ $11:00$ $6$ $5$ $30$ $-3$ $11:15$ $8$ $6$ $32$ $-5$ $11:30$ $3$ $1$ $34$ $-7$ $11:45$ $3$ $7$ $30$ $-3$ $12:00$ $6$ $3$ $33$ $-6$ $12:15$ $8$ $5$ $36$ $-9$ $12:30$ $8$ $3$ $41$ $-14$ $12:45$ $2$ $4$ $39$ $-12$ $13:00$ $4$ $6$ $37$ $-10$ $13:30$ $2$ $6$ $33$ $-6$ $13:45$ $1$ $4$ $30$ $-3$ $14:00$ $1$ $8$ $23$ $4$ $14:30$ $2$ $2$ $24$ $3$ $14:30$ $2$ $2$ $24$ $3$ $14:30$ $2$ $2$ $30$ $-3$ $15:50$ $4$ $0$ $30$ $-3$ $15:51$ $2$ $3$ $29$ $-2$ $16:00$ $4$ $6$ $27$ $0$ $16:15$ $2$ $3$ $26$ $1$ $16:30$ $5$ $5$ $26$ $1$ $16:30$ $5$ $5$ $26$ $1$ $16:30$ $5$ $5$ $26$ $1$ $16:30$ $5$ $5$ $26$ $1$ $16:45$ </td <td></td> <td>4</td> <td>1</td> <td>33</td> <td></td> |                | 4     | 1    | 33           |                  |
| 10:1574 $37$ $-10$ $10:30$ 16 $32$ $-5$ $10:45$ 47 $29$ $-2$ $11:00$ 65 $30$ $-3$ $11:15$ 86 $32$ $-5$ $11:30$ 31 $34$ $-7$ $11:45$ 37 $30$ $-3$ $12:00$ 63 $33$ $-6$ $12:15$ 85 $36$ $-9$ $12:30$ 83 $41$ $-14$ $12:45$ 24 $39$ $-12$ $13:00$ 46 $37$ $-10$ $13:15$ 22 $37$ $-10$ $13:30$ 26 $33$ $-6$ $13:45$ 14 $30$ $-3$ $14:00$ 18 $23$ $4$ $14:30$ 22 $24$ $3$ $14:45$ 31 $26$ 1 $15:30$ 11 $30$ $-3$ $15:30$ 11 $30$ $-3$ $15:30$ 11 $30$ $-3$ $15:45$ 23 $29$ $-2$ $16:00$ 4 $6$ $28$ $-1$ $16:30$ 55 $26$ $1$ $16:30$ 55 $30$ $-3$ $17:30$ 33 $30$ $-3$ $17:45$ 4 $6$ $28$ $-1$ $18:30$ $6$ $4$ $27$ $0$                                                                                                                                                                         |                |       |      |              |                  |
| 10:3016 $32$ .5 $10:45$ 47 $29$ .2 $11:00$ 65 $30$ .3 $11:15$ 86 $32$ .5 $11:30$ 31 $34$ .7 $11:45$ 37 $30$ .3 $12:00$ 63 $33$ .6 $12:15$ 85 $36$ .9 $12:30$ 83 $41$ .14 $12:45$ 24 $39$ .12 $13:00$ 46 $37$ .10 $13:15$ 22 $37$ .10 $13:30$ 26 $33$ .6 $13:45$ 14 $30$ .3 $14:00$ 18 $23$ 4 $14:15$ 21 $24$ $3$ $14:30$ 22 $24$ $3$ $15:15$ 22 $30$ .3 $15:30$ 11 $30$ .3 $15:30$ 11 $30$ .3 $15:45$ 23 $29$ .2 $16:00$ 46 $27$ 0 $16:15$ 23 $26$ 1 $16:30$ 55 $26$ 1 $16:30$ 55 $26$ 1 $16:30$ 55 $30$ .3 $17:30$ 33 $30$ .3 $17:45$ 4 $6$ $28$ .1 $18:30$ 64 $27$ $0$                                                                                                                                                                                                                  |                |       | 4    | 37           | -10              |
| 10:4547 $29$ $-2$ $11:00$ 65 $30$ $-3$ $11:15$ 86 $32$ $-5$ $11:30$ 31 $34$ $-7$ $11:45$ 37 $30$ $-3$ $12:00$ 63 $333$ $-6$ $12:15$ 85 $36$ $-9$ $12:30$ 83 $41$ $-14$ $12:45$ 24 $39$ $-12$ $13:00$ 46 $37$ $-10$ $13:15$ 22 $37$ $-10$ $13:30$ 26 $33$ $-6$ $13:45$ 14 $30$ $-3$ $14:00$ 18 $23$ $4$ $14:30$ 22 $24$ $3$ $14:30$ 22 $24$ $3$ $14:30$ 22 $24$ $3$ $15:50$ 40 $30$ $-3$ $15:30$ 11 $30$ $-3$ $15:30$ 11 $30$ $-3$ $15:30$ 11 $30$ $-3$ $15:45$ 2 $3$ $29$ $-2$ $16:00$ 46 $28$ $-1$ $16:30$ 55 $26$ $1$ $16:45$ 6 $2$ $30$ $-3$ $17:30$ 3 $3$ $30$ $-3$ $17:45$ 4 $6$ $28$ $-1$ $18:30$ $6$ $4$ $27$ $0$                                                                                                                                                                  |                |       |      |              |                  |
| 11:006530-311:158632-511:303134-711:453730-312:006333-612:158536-912:308341-1412:452439-1213:004637-1013:152237-1013:302633-613:451430-314:001823414:152124314:3022230-315:301130-315:301130-315:452329-216:004627016:152326116:305526116:456230-317:303330-317:454628-117:454628-118:3064270                                                                                                                                                                                                                                                                                                                                                                                                                                                                                             |                |       |      |              |                  |
| 11:1586 $32$ $-5$ $11:30$ 31 $34$ $-7$ $11:30$ 31 $34$ $-7$ $11:45$ 37 $30$ $-3$ $12:00$ 63 $33$ $-6$ $12:15$ 85 $36$ $-9$ $12:30$ 83 $41$ $-14$ $12:45$ 24 $39$ $-12$ $13:00$ 46 $37$ $-10$ $13:15$ 22 $37$ $-10$ $13:30$ 26 $33$ $-6$ $13:45$ 14 $30$ $-3$ $14:00$ 18 $23$ $4$ $14:15$ 21 $24$ $3$ $14:30$ 22 $24$ $3$ $14:45$ 31 $26$ 1 $15:50$ 22 $30$ $-3$ $15:55$ 22 $30$ $-3$ $15:30$ 11 $300$ $-3$ $15:45$ 2 $3$ $29$ $-2$ $16:00$ 4 $6$ $27$ $0$ $16:15$ 2 $3$ $26$ $1$ $16:30$ 5 $5$ $26$ $1$ $16:45$ $6$ $28$ $-1$ $17:30$ $3$ $3$ $30$ $-3$ $17:45$ $4$ $6$ $28$ $-1$ $18:30$ $6$ $4$ $30$ $-3$ $17:45$ $4$ $6$ $28$ $-1$ $18:30$ $6$                                                                                                                                         |                |       |      |              |                  |
| 11:3031 $34$ .7 $11:45$ 37 $30$ .3 $12:00$ 63 $33$ .6 $12:15$ 85 $36$ .9 $12:30$ 83 $41$ .14 $12:45$ 24 $39$ .12 $13:00$ 46 $37$ .10 $13:15$ 22 $33$ .6 $13:45$ 14 $30$ .3 $14:00$ 18 $23$ 4 $14:30$ 26 $33$ .6 $13:45$ 14 $30$ .3 $14:00$ 18 $23$ 4 $14:30$ 222 $24$ $3$ $14:45$ 31 $26$ 1 $15:50$ 22 $30$ .3 $15:55$ 22 $30$ .3 $15:30$ 11 $30$ .3 $15:45$ 23 $29$ .2 $16:00$ 46 $27$ 0 $16:15$ 23 $26$ 1 $16:30$ 55 $26$ 1 $16:45$ 62 $30$ .3 $17:30$ 33 $30$ .3 $17:45$ 46 $28$ .1 $18:30$ 64 $27$ 0                                                                                                                                                                                                                                                                                  |                |       |      |              |                  |
| 11:4537 $30$ $-3$ $12:00$ 63 $33$ $-6$ $12:15$ 85 $36$ $-9$ $12:30$ 83 $41$ $-14$ $12:45$ 24 $39$ $-12$ $13:00$ 46 $37$ $-10$ $13:15$ 22 $37$ $-10$ $13:30$ 26 $33$ $-6$ $13:45$ 14 $30$ $-3$ $14:00$ 18 $23$ $4$ $14:15$ 21 $24$ $3$ $14:30$ 2224 $3$ $14:30$ 2224 $3$ $14:30$ 22 $30$ $-3$ $15:30$ 11 $30$ $-3$ $15:30$ 11 $30$ $-3$ $15:30$ 11 $30$ $-3$ $15:30$ 11 $30$ $-3$ $15:30$ 11 $30$ $-3$ $15:30$ 11 $30$ $-3$ $15:30$ 11 $30$ $-3$ $15:30$ 11 $30$ $-3$ $15:30$ 55 $26$ 1 $16:30$ 55 $26$ 1 $16:45$ 6 $28$ $-1$ $17:30$ 33 $30$ $-3$ $17:45$ 4 $6$ $28$ $-1$ $18:30$ $6$ $4$ $27$ $0$                                                                                                                                                                                        |                |       |      |              |                  |
| 12:0063 $33$ -6 $12:15$ 8536-9 $12:30$ 8341-14 $12:45$ 2439-12 $13:00$ 4637-10 $13:15$ 2237-10 $13:30$ 2633-6 $13:45$ 1430-3 $14:00$ 18234 $14:15$ 21243 $14:30$ 22243 $14:45$ 31261 $15:00$ 4030-3 $15:30$ 1130-3 $15:45$ 2329-2 $16:00$ 46270 $16:15$ 23261 $16:30$ 55261 $16:45$ 6230-3 $17:00$ 4628-1 $17:30$ 3330-3 $17:45$ 4628-1 $18:30$ 64270                                                                                                                                                                                                                                                                                                                                                                                                                                     |                |       |      |              |                  |
| 12:1585 $36$ $-9$ $12:30$ 83 $41$ $-14$ $12:30$ 83 $41$ $-14$ $12:45$ 24 $39$ $-12$ $13:00$ 46 $37$ $-10$ $13:15$ 22 $37$ $-10$ $13:30$ 26 $33$ $-6$ $13:45$ 14 $30$ $-3$ $14:00$ 18 $23$ $4$ $14:15$ 21 $24$ $3$ $14:30$ 22 $24$ $3$ $14:45$ 31 $26$ 1 $15:50$ 22 $30$ $-3$ $15:55$ 22 $30$ $-3$ $15:30$ 11 $30$ $-3$ $15:45$ 23 $29$ $-2$ $16:00$ 46 $27$ $0$ $16:15$ 23 $26$ $1$ $16:30$ 55 $26$ $1$ $16:45$ 6 $28$ $-1$ $17:15$ 75 $30$ $-3$ $17:30$ 3 $3$ $30$ $-3$ $17:45$ 4 $6$ $28$ $-1$ $18:30$ $6$ $4$ $27$ $0$                                                                                                                                                                                                                                                                 |                |       |      |              |                  |
| $12:30$ 83 $41$ $\cdot 14$ $12:45$ 24 $39$ $\cdot 12$ $13:00$ 46 $37$ $\cdot 10$ $13:15$ 22 $37$ $\cdot 10$ $13:30$ 26 $33$ $\cdot 6$ $13:45$ 14 $30$ $\cdot 3$ $14:00$ 18 $23$ 4 $14:15$ 21 $24$ $3$ $14:00$ 18 $23$ 4 $14:15$ 21 $24$ $3$ $14:30$ 22 $24$ $3$ $14:45$ 31 $26$ 1 $15:00$ 40 $30$ $-3$ $15:15$ 22 $30$ $-3$ $15:30$ 11 $30$ $-3$ $15:45$ 23 $29$ $-2$ $16:00$ 46 $27$ $0$ $16:15$ 23 $26$ $1$ $16:30$ 55 $26$ $1$ $16:45$ 62 $30$ $-3$ $17:00$ 46 $28$ $-1$ $17:15$ 75 $30$ $-3$ $17:45$ 4 $6$ $28$ $-1$ $18:00$ 64 $30$ $-3$ $18:30$ 6 $4$ $27$ $0$                                                                                                                                                                                                                      |                |       |      |              |                  |
| $\begin{array}{c ccccccccccccccccccccccccccccccccccc$                                                                                                                                                                                                                                                                                                                                                                                                                                                                                                                                                                                                                                                                                                                                     |                |       |      |              |                  |
| $\begin{array}{c ccccccccccccccccccccccccccccccccccc$                                                                                                                                                                                                                                                                                                                                                                                                                                                                                                                                                                                                                                                                                                                                     |                |       |      |              |                  |
| $\begin{array}{c ccccccccccccccccccccccccccccccccccc$                                                                                                                                                                                                                                                                                                                                                                                                                                                                                                                                                                                                                                                                                                                                     |                |       |      |              |                  |
| $\begin{array}{c ccccccccccccccccccccccccccccccccccc$                                                                                                                                                                                                                                                                                                                                                                                                                                                                                                                                                                                                                                                                                                                                     |                |       |      |              |                  |
| $\begin{array}{c ccccccccccccccccccccccccccccccccccc$                                                                                                                                                                                                                                                                                                                                                                                                                                                                                                                                                                                                                                                                                                                                     |                |       |      |              |                  |
| $\begin{array}{c c c c c c c c c c c c c c c c c c c $                                                                                                                                                                                                                                                                                                                                                                                                                                                                                                                                                                                                                                                                                                                                    |                |       |      |              |                  |
| $\begin{array}{c ccccccccccccccccccccccccccccccccccc$                                                                                                                                                                                                                                                                                                                                                                                                                                                                                                                                                                                                                                                                                                                                     |                |       |      |              |                  |
| $\begin{array}{c ccccccccccccccccccccccccccccccccccc$                                                                                                                                                                                                                                                                                                                                                                                                                                                                                                                                                                                                                                                                                                                                     |                |       |      |              |                  |
| $\begin{array}{c ccccccccccccccccccccccccccccccccccc$                                                                                                                                                                                                                                                                                                                                                                                                                                                                                                                                                                                                                                                                                                                                     |                |       |      |              | -                |
| $\begin{array}{c ccccccccccccccccccccccccccccccccccc$                                                                                                                                                                                                                                                                                                                                                                                                                                                                                                                                                                                                                                                                                                                                     |                |       |      |              |                  |
| $\begin{array}{c ccccccccccccccccccccccccccccccccccc$                                                                                                                                                                                                                                                                                                                                                                                                                                                                                                                                                                                                                                                                                                                                     |                |       |      |              |                  |
| $\begin{array}{c ccccccccccccccccccccccccccccccccccc$                                                                                                                                                                                                                                                                                                                                                                                                                                                                                                                                                                                                                                                                                                                                     |                |       |      |              |                  |
| $\begin{array}{c ccccccccccccccccccccccccccccccccccc$                                                                                                                                                                                                                                                                                                                                                                                                                                                                                                                                                                                                                                                                                                                                     |                |       |      |              |                  |
| $\begin{array}{c c c c c c c c c c c c c c c c c c c $                                                                                                                                                                                                                                                                                                                                                                                                                                                                                                                                                                                                                                                                                                                                    |                |       |      |              |                  |
| $\begin{array}{c ccccccccccccccccccccccccccccccccccc$                                                                                                                                                                                                                                                                                                                                                                                                                                                                                                                                                                                                                                                                                                                                     |                |       |      |              |                  |
| 16:30     5     5     26     1       16:45     6     2     30     -3       17:00     4     6     28     -1       17:15     7     5     30     -3       17:30     3     3     30     -3       17:45     4     6     28     -1       18:00     6     4     30     -3       18:30     6     4     27     0                                                                                                                                                                                                                                                                                                                                                                                                                                                                                   |                |       |      |              |                  |
| $\begin{array}{c ccccccccccccccccccccccccccccccccccc$                                                                                                                                                                                                                                                                                                                                                                                                                                                                                                                                                                                                                                                                                                                                     |                |       |      |              |                  |
| 17:00     4     6     28     -1       17:15     7     5     30     -3       17:30     3     3     30     -3       17:45     4     6     28     -1       18:00     6     4     30     -3       18:15     3     8     25     2       18:30     6     4     27     0                                                                                                                                                                                                                                                                                                                                                                                                                                                                                                                         |                |       |      |              |                  |
| 17:15     7     5     30     -3       17:30     3     3     30     -3       17:45     4     6     28     -1       18:00     6     4     30     -3       18:15     3     8     25     2       18:30     6     4     27     0                                                                                                                                                                                                                                                                                                                                                                                                                                                                                                                                                               |                |       |      |              |                  |
| 17:30     3     3     30     -3       17:45     4     6     28     -1       18:00     6     4     30     -3       18:15     3     8     25     2       18:30     6     4     27     0                                                                                                                                                                                                                                                                                                                                                                                                                                                                                                                                                                                                     |                |       |      |              |                  |
| 17:45     4     6     28     -1       18:00     6     4     30     -3       18:15     3     8     25     2       18:30     6     4     27     0                                                                                                                                                                                                                                                                                                                                                                                                                                                                                                                                                                                                                                           |                |       |      |              |                  |
| 18:00     6     4     30     -3       18:15     3     8     25     2       18:30     6     4     27     0                                                                                                                                                                                                                                                                                                                                                                                                                                                                                                                                                                                                                                                                                 |                |       |      |              |                  |
| 18:15     3     8     25     2       18:30     6     4     27     0                                                                                                                                                                                                                                                                                                                                                                                                                                                                                                                                                                                                                                                                                                                       |                |       |      |              |                  |
| 18:30 6 4 27 0                                                                                                                                                                                                                                                                                                                                                                                                                                                                                                                                                                                                                                                                                                                                                                            |                |       |      |              |                  |
|                                                                                                                                                                                                                                                                                                                                                                                                                                                                                                                                                                                                                                                                                                                                                                                           |                |       |      |              |                  |
|                                                                                                                                                                                                                                                                                                                                                                                                                                                                                                                                                                                                                                                                                                                                                                                           | 18:30<br>18:45 | 6 4   | 4    | 27<br>27     | 0                |