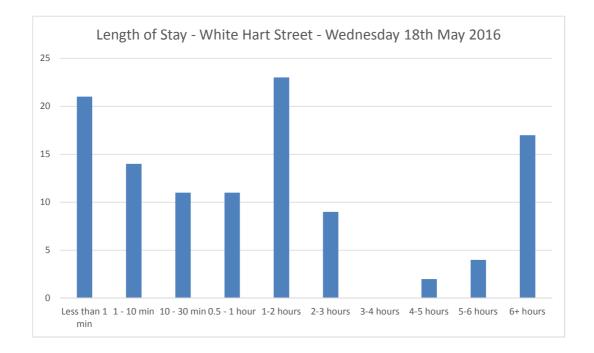

| 16               |
| 15:45 | 2     | 2    | 25           | 16               |
| 16:00 | 3     | 4    | 24           | 17               |
| 16:15 | 5     | 5    | 24           | 17               |
| 16:30 | 4     | 5    | 23           | 18               |
| 16:45 | 2     | 3    | 22           | 19               |
| 17:00 | 2     | 5    | 19           | 22               |
| 17:15 | 1     | 3    | 17           | 24               |
| 17:30 | 2     | 0    | 19           | 22               |
| 17:45 | 2     | 1    | 20           | 21               |
| 18:00 | 1     | 1    | 20           | 21               |
| 18:15 | 2     | 1    | 21           | 20               |
| 18:30 | 2     | 1    | 22           | 19               |
| 18:45 | 0     | 1    | 21           | 20               |









| Parked at 7:00 and leave during the day:          | 10 |  |
|---------------------------------------------------|----|--|
| Arrive during the survey however parked at 19:00: | 17 |  |
| Vehicles not moved during survey:                 | 0  |  |





| Parked at 7:00 and leave during the day:          | 8  |  |
|---------------------------------------------------|----|--|
| Arrive during the survey however parked at 19:00: | 18 |  |
| Vehicles not moved during survey:                 | 0  |  |





| Parked at 7:00 and leave during the day:          | 10 |  |
|---------------------------------------------------|----|--|
| Arrive during the survey however parked at 19:00: | 21 |  |
| Vehicles not moved during survey:                 | 0  |  |





| 10