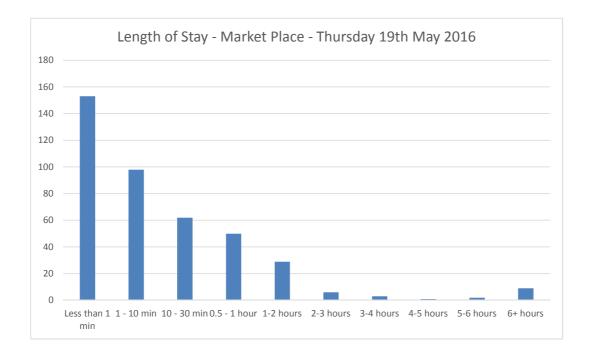

:00          | 11    | 13   | 9            | 12               |
| 17:15          | 12    | 8    | 13           | 8                |
| 17:30          | 17    | 11   | 19           | 2                |
| 17:45          | 13    | 8    | 24           | -3               |
| 18:00          | 4     | 13   | 15           | 6                |
| 18:15          | 8     | 7    | 16           | 5                |
| 18:30          | 12    | 11   | 17           | 4                |
| 18:45          | 10    | 11   | 16           | 5                |









| Parked at 7:00 and leave during the day:          | 9  |  |
|---------------------------------------------------|----|--|
| Arrive during the survey however parked at 19:00: | 24 |  |
| Vehicles not moved during survey:                 | 2  |  |





| Parked at 7:00 and leave during the day:          | 7  |  |
|---------------------------------------------------|----|--|
| Arrive during the survey however parked at 19:00: | 21 |  |
| Vehicles not moved during survey:                 | 1  |  |





| Parked at 7:00 and leave during the day:          | 0  |
|---------------------------------------------------|----|
| Arrive during the survey however parked at 19:00: | 16 |
| Vehicles not moved during survey:                 | 0  |







Rail Station

CAR PARK INFORMATION

### TOTAL NO. DISABLED NAME NO. SPACES SPACES QUEENS SQUARE 109 8 46 22 24 EDENSIDE 2 HORSE PIT SWAFFHAM HILL 0 93 THE GUILDHALL 5 COWPER ROAD 163 8 ┢ COWPER ROAD 446 CHEERY TREE 5 STATION STREET 26 0 266 22 20 THEATRE STREET 4 LYNN STREET 0 PEDLARS MARKET PLACE 0 5