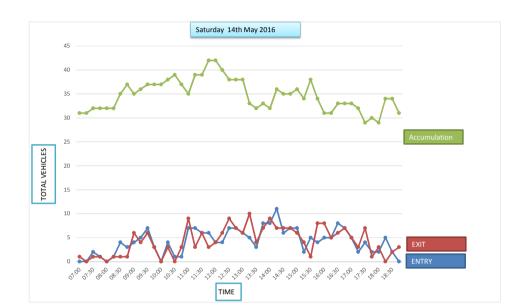

#### **Car Park Accumulation**

| Car Park Number: | 14                         |
|------------------|----------------------------|
| Site             | St Nicholas Street         |
| Location         | Breckland District Council |
| Date             | Saturday 14/05/2016        |
| Hours:           | 0700-1900                  |
|                  |                            |

| Cars parked at start |
|----------------------|
| Total No of spaces   |
| Cars parked at end   |

| 07.00101413 $07.15$ 001413 $07.30$ 001413 $07.45$ 101512 $08.00$ 41189 $08.15$ 011710 $08.30$ 111710 $08.45$ 40216 $09.00$ 21225 $09.15$ 51261 $09.30$ 8430-3 $09.45$ 4133-6 $10.00$ 5434-7 $10.15$ 7437-10 $10.30$ 1632-5 $10.45$ 4729-2 $11.00$ 6530-3 $11.15$ 8632-5 $11.30$ 3134-7 $11.45$ 3730-3 $12.00$ 6333-6 $12.15$ 8536-9 $12.30$ 8341-14 $12.45$ 2439-12 $13.00$ 2633-6 $13.45$ 1430-3 $14.00$ 18234 $14.15$ 21243 $14.30$ 2230-3 $15.15$ 23261 $15.45$ 2<                                                                                                                                                                                                                                                                                                                     | Hours          | Entry | Exit | Accumulation | Spaces available |
|-------------------------------------------------------------------------------------------------------------------------------------------------------------------------------------------------------------------------------------------------------------------------------------------------------------------------------------------------------------------------------------------------------------------------------------------------------------------------------------------------------------------------------------------------------------------------------------------------------------------------------------------------------------------------------------------------------------------------------------------------------------------------------------------|----------------|-------|------|--------------|------------------|
| 07:30001413 $07:45$ 101512 $08:00$ 41189 $08:15$ 011710 $08:30$ 111710 $08:45$ 40216 $09:00$ 21225 $09:15$ 51261 $09:30$ 8430-3 $09:45$ 4133-6 $10:00$ 5434-7 $10:15$ 7437-10 $10:30$ 1632-5 $10:45$ 4729-2 $11:00$ 6530-3 $11:15$ 8632-5 $11:30$ 3134-7 $11:45$ 3730-3 $12:00$ 6333-6 $12:15$ 8536-9 $12:30$ 8341-14 $12:45$ 2439-12 $13:00$ 4637-10 $13:15$ 22237-10 $13:30$ 2633-6 $13:45$ 1430-3 $14:40$ 1130-3-3 $14:45$ 31261 $15:15$ 2230-3 $15:15$ 23261 $16:45$ <                                                                                                                                                                                                                                                                                                                | 07:00          | 1     | 0    | 14           | 13               |
| 07:45101512 $08:00$ 41189 $08:15$ 011710 $08:30$ 111710 $08:30$ 21216 $09:00$ 21225 $09:15$ 51261 $09:30$ 8430-3 $09:45$ 4133-6 $10:00$ 5434-7 $10:15$ 7437-10 $10:30$ 1632-5 $10:45$ 4729-2 $11:00$ 6530-3 $11:15$ 8632-5 $11:30$ 3134-7 $11:45$ 3730-3 $12:00$ 6333-6 $12:15$ 8536-9 $12:30$ 8341-14 $12:45$ 2439-12 $13:00$ 4637-10 $13:30$ 2633-6 $13:45$ 1430-3 $14:30$ 22230-3 $15:30$ 1130-3 $15:30$ 1130-3 $15:30$ 1130-3 $15:30$ 1130-3 $15:30$ 113-3 $17:30$ <td>07:15</td> <td>0</td> <td>0</td> <td>14</td> <td>13</td>                                                                                                                                                                                                                                                       | 07:15          | 0     | 0    | 14           | 13               |
| 08:0041189 $08:15$ 011710 $08:30$ 111710 $08:30$ 111710 $08:45$ 40216 $09:00$ 21225 $09:15$ 51261 $09:30$ 8430-3 $09:45$ 4133-6 $10:00$ 5434-7 $10:15$ 7437-10 $10:30$ 1632-5 $10:45$ 4729-2 $11:00$ 6530-3 $11:15$ 8632-5 $11:30$ 3134-7 $11:45$ 3730-3 $12:10$ 6333-6 $12:15$ 8536-9 $12:30$ 8341-14 $12:45$ 2439-12 $13:00$ 4637-10 $13:15$ 2237-10 $13:30$ 2633-6 $13:45$ 1430-3 $14:40$ 11330-3 $14:40$ 222243 $14:45$ 31261 $15:15$ 23261 $16:00$ 4628-1 $16:30$ <td>07:30</td> <td>0</td> <td>0</td> <td>14</td> <td>13</td>                                                                                                                                                                                                                                                       | 07:30          | 0     | 0    | 14           | 13               |
| 08:15011710 $08:30$ 1111710 $08:30$ 111710 $08:30$ 11225 $09:00$ 21225 $09:15$ 51261 $09:30$ 8430-3 $09:45$ 4133-6 $10:00$ 5434-7 $10:15$ 7437-10 $10:30$ 1632-5 $10:45$ 4729-2 $11:00$ 6530-3 $11:15$ 8632-5 $11:30$ 3134-7 $11:45$ 3730-3 $12:00$ 6333-6 $12:15$ 8536-9 $12:30$ 8341-14 $12:45$ 2439-12 $13:00$ 4637-10 $13:15$ 2237-10 $13:30$ 2633-6 $13:45$ 1430-3 $14:40$ 1130-3 $15:45$ 2329-2 $16:00$ 46270 $16:15$ 2329-2 $16:00$ 4628-1 $16:30$ 55261 $16:45$ </td <td>07:45</td> <td>1</td> <td>0</td> <td>15</td> <td>12</td>                                                                                                                                                                                                                                                 | 07:45          | 1     | 0    | 15           | 12               |
| 08:30111710 $08:45$ 40216 $09:00$ 21225 $09:15$ 51261 $09:30$ 8430-3 $09:45$ 4133-6 $10:00$ 5434-7 $10:15$ 7437-10 $10:30$ 1632-5 $10:45$ 4729-2 $11:00$ 6530-3 $11:15$ 8632-5 $11:30$ 3134-7 $11:45$ 3730-3 $12:15$ 8536-9 $12:30$ 8341-14 $12:45$ 2439-12 $13:00$ 4637-10 $13:30$ 2633-6 $13:45$ 1430-3 $14:45$ 31261 $14:50$ 21243 $14:45$ 31261 $15:30$ 1130-3 $15:30$ 1130-3 $15:30$ 1130-3 $15:30$ 1130-3 $15:30$ 1130-3 $15:30$ 5261 $16:30$ 55261 $16:30$ 55<                                                                                                                                                                                                                                                                                                                     | 08:00          | 4     | 1    | 18           | 9                |
| 08:4540216 $09:00$ 21225 $09:15$ 51261 $09:30$ 8430-3 $09:45$ 4133-6 $10:00$ 5434-7 $10:15$ 7437-10 $10:30$ 1632-5 $10:45$ 4729-2 $11:00$ 6530-3 $11:15$ 8632-5 $11:30$ 3134-7 $11:45$ 3730-3 $12:15$ 8536-9 $12:30$ 8341-14 $12:45$ 2439-12 $13:00$ 4637-10 $13:15$ 2237-10 $13:30$ 2633-6 $13:45$ 1430-3 $14:00$ 18234 $14:30$ 22243 $14:30$ 2230-3 $15:30$ 1130-3 $15:30$ 1130-3 $15:30$ 23261 $16:30$ 55261 $16:45$ 628-1 $17:30$ 3330-3 $17:45$ 4628-1 $17:45$ 46 <td>08:15</td> <td>0</td> <td>1</td> <td>17</td> <td>10</td>                                                                                                                                                                                                                                                       | 08:15          | 0     | 1    | 17           | 10               |
| 09:0021225 $09:15$ 51261 $09:30$ 8430-3 $09:45$ 4133-6 $10:00$ 5434-7 $10:15$ 7437-10 $10:30$ 1632-5 $10:45$ 4729-2 $11:00$ 6530-3 $11:15$ 8632-5 $11:30$ 3134-7 $11:45$ 3730-3 $12:00$ 6333-6 $12:15$ 8536-9 $12:30$ 8341-14 $12:45$ 2439-12 $13:00$ 4637-10 $13:30$ 2633-6 $13:45$ 1430-3 $14:00$ 18234 $14:15$ 21243 $14:30$ 22243 $14:30$ 23261 $15:30$ 1130-3 $15:45$ 23261 $16:30$ 55261 $16:45$ 6230-3 $17:30$ 3330-3 $17:45$ 4628-1 $17:45$ 4628-1 $16:30$ 5<                                                                                                                                                                                                                                                                                                                     | 08:30          | 1     | 1    | 17           | 10               |
| 09:1551 $26$ 1 $09:30$ 8430-3 $09:45$ 4133-6 $10:00$ 5434-7 $10:15$ 7437-10 $10:30$ 1632-5 $10:45$ 4729-2 $11:00$ 6530-3 $11:15$ 8632-5 $11:30$ 3134-7 $11:45$ 8632-5 $11:30$ 3134-7 $11:45$ 8536-9 $12:00$ 6333-6 $12:15$ 8536-9 $12:30$ 8341-14 $12:45$ 2439-12 $13:00$ 4637-10 $13:15$ 2237-10 $13:30$ 2633-6 $13:45$ 1430-3 $14:00$ 18234 $14:15$ 21243 $14:30$ 22230-3 $15:30$ 4030-3 $15:45$ 2329-2 $16:00$ 46270 $16:15$ 23261 $16:30$ 55261 $16:45$ 6230-3 $17:30$ <                                                                                                                                                                                                                                                                                                              | 08:45          | 4     | 0    | 21           | 6                |
| 09:308430-3 $09:45$ 4133-6 $10:00$ 5434-7 $10:15$ 7437-10 $10:30$ 1632-5 $10:45$ 4729-2 $11:00$ 6530-3 $11:15$ 8632-5 $11:30$ 3134-7 $11:45$ 3730-3 $12:00$ 6333-6 $12:15$ 8536-9 $12:30$ 8341-14 $12:45$ 2439-12 $13:00$ 4637-10 $13:15$ 2233-6 $13:45$ 1430-3 $14:00$ 18234 $14:15$ 21243 $14:30$ 22243 $15:15$ 2329-2 $16:00$ 46270 $16:15$ 2329-2 $16:00$ 4628-1 $16:30$ 55261 $16:30$ 55261 $16:30$ 55261 $16:30$ 5530-3 $17:30$ 3330-3 $17:45$ 4628-1 $18:30$ 6                                                                                                                                                                                                                                                                                                                     | 09:00          | 2     | 1    | 22           | 5                |
| 09:4541 $33$ -6 $10:00$ 54 $34$ -7 $10:15$ 74 $37$ -10 $10:30$ 16 $32$ -5 $10:45$ 47 $29$ -2 $11:00$ 65 $30$ -3 $11:15$ 86 $32$ -5 $11:30$ 31 $34$ -7 $11:45$ 37 $30$ -3 $12:00$ 63 $333$ -6 $12:15$ 85 $36$ -9 $12:30$ 8341-14 $12:45$ 24 $39$ -12 $13:00$ 46 $37$ -10 $13:30$ 26 $33$ -6 $13:45$ 14 $30$ -3 $14:00$ 18 $23$ 4 $14:15$ 21 $24$ $3$ $14:30$ 22 $24$ $3$ $14:45$ 31261 $15:30$ 11 $30$ -3 $15:30$ 11 $30$ -3 $15:45$ 2 $3$ $29$ -2 $16:00$ 46 $27$ $0$ $16:15$ 2 $3$ $26$ $1$ $16:30$ 55 $26$ $1$ $16:45$ 6 $28$ $-1$ $17:30$ 3 $3$ $30$ $-3$ $17:45$ 4 $6$ $28$ $-1$ $18:30$ $6$ <                                                                                                                                                                                        | 09:15          | 5     | 1    | 26           | 1                |
| 09:4541 $33$ -6 $10:00$ 54 $34$ -7 $10:15$ 74 $37$ -10 $10:30$ 16 $32$ -5 $10:45$ 47 $29$ -2 $11:00$ 65 $30$ -3 $11:15$ 86 $32$ -5 $11:30$ 31 $34$ -7 $11:45$ 37 $30$ -3 $12:00$ 63 $333$ -6 $12:15$ 85 $36$ -9 $12:30$ 8341-14 $12:45$ 24 $39$ -12 $13:00$ 46 $37$ -10 $13:30$ 26 $33$ -6 $13:45$ 14 $30$ -3 $14:00$ 18 $23$ 4 $14:15$ 21 $24$ $3$ $14:30$ 22 $24$ $3$ $14:45$ 31261 $15:30$ 11 $30$ -3 $15:30$ 11 $30$ -3 $15:45$ 2 $3$ $29$ -2 $16:00$ 46 $27$ $0$ $16:15$ 2 $3$ $26$ $1$ $16:30$ 55 $26$ $1$ $16:45$ 6 $28$ $-1$ $17:30$ 3 $3$ $30$ $-3$ $17:45$ 4 $6$ $28$ $-1$ $18:30$ $6$ <                                                                                                                                                                                        | 09:30          | 8     | 4    | 30           | -3               |
| 10:00 $5$ $4$ $34$ $-7$ $10:15$ $7$ $4$ $37$ $-10$ $10:30$ $1$ $6$ $32$ $-5$ $10:45$ $4$ $7$ $29$ $-2$ $11:00$ $6$ $5$ $30$ $-3$ $11:15$ $8$ $6$ $32$ $-5$ $11:30$ $3$ $1$ $34$ $-7$ $11:45$ $3$ $7$ $30$ $-3$ $12:00$ $6$ $3$ $33$ $-6$ $12:15$ $8$ $5$ $36$ $-9$ $12:30$ $8$ $3$ $41$ $-14$ $12:45$ $2$ $4$ $39$ $-12$ $13:00$ $4$ $6$ $37$ $-10$ $13:30$ $2$ $6$ $33$ $-6$ $13:45$ $1$ $4$ $30$ $-3$ $14:00$ $1$ $8$ $23$ $4$ $14:30$ $2$ $2$ $24$ $3$ $14:30$ $2$ $2$ $24$ $3$ $14:30$ $2$ $2$ $30$ $-3$ $15:50$ $4$ $0$ $30$ $-3$ $15:51$ $2$ $3$ $29$ $-2$ $16:00$ $4$ $6$ $27$ $0$ $16:15$ $2$ $3$ $26$ $1$ $16:30$ $5$ $5$ $26$ $1$ $16:30$ $5$ $5$ $26$ $1$ $16:30$ $5$ $5$ $26$ $1$ $16:30$ $5$ $5$ $26$ $1$ $16:45$ </td <td></td> <td>4</td> <td>1</td> <td>33</td> <td></td> |                | 4     | 1    | 33           |                  |
| 10:1574 $37$ $-10$ $10:30$ 16 $32$ $-5$ $10:45$ 47 $29$ $-2$ $11:00$ 65 $30$ $-3$ $11:15$ 86 $32$ $-5$ $11:30$ 31 $34$ $-7$ $11:45$ 37 $30$ $-3$ $12:00$ 63 $33$ $-6$ $12:15$ 85 $36$ $-9$ $12:30$ 83 $41$ $-14$ $12:45$ 24 $39$ $-12$ $13:00$ 46 $37$ $-10$ $13:15$ 22 $37$ $-10$ $13:30$ 26 $33$ $-6$ $13:45$ 14 $30$ $-3$ $14:00$ 18 $23$ $4$ $14:30$ 22 $24$ $3$ $14:45$ 31 $26$ 1 $15:30$ 11 $30$ $-3$ $15:30$ 11 $30$ $-3$ $15:30$ 11 $30$ $-3$ $15:45$ 23 $29$ $-2$ $16:00$ 4 $6$ $28$ $-1$ $16:30$ 55 $26$ $1$ $16:30$ 55 $30$ $-3$ $17:30$ 33 $30$ $-3$ $17:45$ 4 $6$ $28$ $-1$ $18:30$ $6$ $4$ $27$ $0$                                                                                                                                                                         |                |       |      |              |                  |
| 10:3016 $32$ .5 $10:45$ 47 $29$ .2 $11:00$ 65 $30$ .3 $11:15$ 86 $32$ .5 $11:30$ 31 $34$ .7 $11:45$ 37 $30$ .3 $12:00$ 63 $33$ .6 $12:15$ 85 $36$ .9 $12:30$ 83 $41$ .14 $12:45$ 24 $39$ .12 $13:00$ 46 $37$ .10 $13:15$ 22 $37$ .10 $13:30$ 26 $33$ .6 $13:45$ 14 $30$ .3 $14:00$ 18 $23$ 4 $14:15$ 21 $24$ $3$ $14:30$ 22 $24$ $3$ $15:15$ 22 $30$ .3 $15:30$ 11 $30$ .3 $15:30$ 11 $30$ .3 $15:45$ 23 $29$ .2 $16:00$ 46 $27$ 0 $16:15$ 23 $26$ 1 $16:30$ 55 $26$ 1 $16:30$ 55 $26$ 1 $16:30$ 55 $30$ .3 $17:30$ 33 $30$ .3 $17:45$ 4 $6$ $28$ .1 $18:30$ 64 $27$ $0$                                                                                                                                                                                                                  |                |       | 4    | 37           | -10              |
| 10:4547 $29$ $-2$ $11:00$ 65 $30$ $-3$ $11:15$ 86 $32$ $-5$ $11:30$ 31 $34$ $-7$ $11:45$ 37 $30$ $-3$ $12:00$ 63 $333$ $-6$ $12:15$ 85 $36$ $-9$ $12:30$ 83 $41$ $-14$ $12:45$ 24 $39$ $-12$ $13:00$ 46 $37$ $-10$ $13:15$ 22 $37$ $-10$ $13:30$ 26 $33$ $-6$ $13:45$ 14 $30$ $-3$ $14:00$ 18 $23$ $4$ $14:30$ 22 $24$ $3$ $14:30$ 22 $24$ $3$ $14:30$ 22 $24$ $3$ $15:50$ 40 $30$ $-3$ $15:30$ 11 $30$ $-3$ $15:30$ 11 $30$ $-3$ $15:30$ 11 $30$ $-3$ $15:45$ 2 $3$ $29$ $-2$ $16:00$ 46 $28$ $-1$ $16:30$ 55 $26$ $1$ $16:45$ 6 $2$ $30$ $-3$ $17:30$ 3 $3$ $30$ $-3$ $17:45$ 4 $6$ $28$ $-1$ $18:30$ $6$ $4$ $27$ $0$                                                                                                                                                                  |                |       |      |              |                  |
| 11:006530-311:158632-511:303134-711:453730-312:006333-612:158536-912:308341-1412:452439-1213:004637-1013:152237-1013:302633-613:451430-314:001823414:152124314:3022230-315:301130-315:301130-315:452329-216:004627016:152326116:305526116:456230-317:303330-317:454628-117:454628-118:3064270                                                                                                                                                                                                                                                                                                                                                                                                                                                                                             |                |       |      |              |                  |
| 11:1586 $32$ $-5$ $11:30$ 31 $34$ $-7$ $11:30$ 31 $34$ $-7$ $11:45$ 37 $30$ $-3$ $12:00$ 63 $33$ $-6$ $12:15$ 85 $36$ $-9$ $12:30$ 83 $41$ $-14$ $12:45$ 24 $39$ $-12$ $13:00$ 46 $37$ $-10$ $13:15$ 22 $37$ $-10$ $13:30$ 26 $33$ $-6$ $13:45$ 14 $30$ $-3$ $14:00$ 18 $23$ $4$ $14:15$ 21 $24$ $3$ $14:30$ 22 $24$ $3$ $14:45$ 31 $26$ 1 $15:50$ 22 $30$ $-3$ $15:55$ 22 $30$ $-3$ $15:30$ 11 $300$ $-3$ $15:45$ 2 $3$ $29$ $-2$ $16:00$ 4 $6$ $27$ $0$ $16:15$ 2 $3$ $26$ $1$ $16:30$ 5 $5$ $26$ $1$ $16:45$ $6$ $28$ $-1$ $17:30$ $3$ $3$ $30$ $-3$ $17:45$ $4$ $6$ $28$ $-1$ $18:30$ $6$ $4$ $30$ $-3$ $17:45$ $4$ $6$ $28$ $-1$ $18:30$ $6$                                                                                                                                         |                |       |      |              |                  |
| 11:3031 $34$ .7 $11:45$ 37 $30$ .3 $12:00$ 63 $33$ .6 $12:15$ 85 $36$ .9 $12:30$ 83 $41$ .14 $12:45$ 24 $39$ .12 $13:00$ 46 $37$ .10 $13:15$ 22 $33$ .6 $13:45$ 14 $30$ .3 $14:00$ 18 $23$ 4 $14:30$ 26 $33$ .6 $13:45$ 14 $30$ .3 $14:00$ 18 $23$ 4 $14:30$ 222 $24$ $3$ $14:45$ 31 $26$ 1 $15:50$ 22 $30$ .3 $15:55$ 22 $30$ .3 $15:30$ 11 $30$ .3 $15:45$ 23 $29$ .2 $16:00$ 46 $27$ 0 $16:15$ 23 $26$ 1 $16:30$ 55 $26$ 1 $16:45$ 62 $30$ .3 $17:30$ 33 $30$ .3 $17:45$ 46 $28$ .1 $18:30$ 64 $27$ 0                                                                                                                                                                                                                                                                                  |                |       |      |              |                  |
| 11:4537 $30$ $-3$ $12:00$ 63 $33$ $-6$ $12:15$ 85 $36$ $-9$ $12:30$ 83 $41$ $-14$ $12:45$ 24 $39$ $-12$ $13:00$ 46 $37$ $-10$ $13:15$ 22 $37$ $-10$ $13:30$ 26 $33$ $-6$ $13:45$ 14 $30$ $-3$ $14:00$ 18 $23$ $4$ $14:15$ 21 $24$ $3$ $14:30$ 2224 $3$ $14:30$ 2224 $3$ $14:30$ 22 $30$ $-3$ $15:30$ 11 $30$ $-3$ $15:30$ 11 $30$ $-3$ $15:30$ 11 $30$ $-3$ $15:30$ 11 $30$ $-3$ $15:30$ 11 $30$ $-3$ $15:30$ 11 $30$ $-3$ $15:30$ 11 $30$ $-3$ $15:30$ 11 $30$ $-3$ $15:30$ 55 $26$ 1 $16:30$ 55 $26$ 1 $16:45$ 6 $28$ $-1$ $17:30$ 33 $30$ $-3$ $17:45$ 4 $6$ $28$ $-1$ $18:30$ $6$ $4$ $27$ $0$                                                                                                                                                                                        |                |       |      |              |                  |
| 12:0063 $33$ -6 $12:15$ 8536-9 $12:30$ 8341-14 $12:45$ 2439-12 $13:00$ 4637-10 $13:15$ 2237-10 $13:30$ 2633-6 $13:45$ 1430-3 $14:00$ 18234 $14:15$ 21243 $14:30$ 22243 $14:45$ 31261 $15:00$ 4030-3 $15:30$ 1130-3 $15:45$ 2329-2 $16:00$ 46270 $16:15$ 23261 $16:30$ 55261 $16:45$ 6230-3 $17:00$ 4628-1 $17:30$ 3330-3 $17:45$ 4628-1 $18:30$ 64270                                                                                                                                                                                                                                                                                                                                                                                                                                     |                |       |      |              |                  |
| 12:1585 $36$ $-9$ $12:30$ 83 $41$ $-14$ $12:30$ 83 $41$ $-14$ $12:45$ 24 $39$ $-12$ $13:00$ 46 $37$ $-10$ $13:15$ 22 $37$ $-10$ $13:30$ 26 $33$ $-6$ $13:45$ 14 $30$ $-3$ $14:00$ 18 $23$ $4$ $14:15$ 21 $24$ $3$ $14:30$ 22 $24$ $3$ $14:45$ 31 $26$ 1 $15:50$ 22 $30$ $-3$ $15:55$ 22 $30$ $-3$ $15:30$ 11 $30$ $-3$ $15:45$ 23 $29$ $-2$ $16:00$ 46 $27$ $0$ $16:15$ 23 $26$ $1$ $16:30$ 55 $26$ $1$ $16:45$ 6 $28$ $-1$ $17:15$ 75 $30$ $-3$ $17:30$ 3 $3$ $30$ $-3$ $17:45$ 4 $6$ $28$ $-1$ $18:30$ $6$ $4$ $27$ $0$                                                                                                                                                                                                                                                                 |                |       |      |              |                  |
| $12:30$ 83 $41$ $\cdot 14$ $12:45$ 24 $39$ $\cdot 12$ $13:00$ 46 $37$ $\cdot 10$ $13:15$ 22 $37$ $\cdot 10$ $13:30$ 26 $33$ $\cdot 6$ $13:45$ 14 $30$ $\cdot 3$ $14:00$ 18 $23$ 4 $14:15$ 21 $24$ $3$ $14:00$ 18 $23$ 4 $14:15$ 21 $24$ $3$ $14:30$ 22 $24$ $3$ $14:45$ 31 $26$ 1 $15:00$ 40 $30$ $-3$ $15:15$ 22 $30$ $-3$ $15:30$ 11 $30$ $-3$ $15:45$ 23 $29$ $-2$ $16:00$ 46 $27$ $0$ $16:15$ 23 $26$ $1$ $16:30$ 55 $26$ $1$ $16:45$ 62 $30$ $-3$ $17:00$ 46 $28$ $-1$ $17:15$ 75 $30$ $-3$ $17:45$ 4 $6$ $28$ $-1$ $18:00$ 64 $30$ $-3$ $18:30$ 6 $4$ $27$ $0$                                                                                                                                                                                                                      |                |       |      |              |                  |
| $\begin{array}{c ccccccccccccccccccccccccccccccccccc$                                                                                                                                                                                                                                                                                                                                                                                                                                                                                                                                                                                                                                                                                                                                     |                |       |      |              |                  |
| $\begin{array}{c ccccccccccccccccccccccccccccccccccc$                                                                                                                                                                                                                                                                                                                                                                                                                                                                                                                                                                                                                                                                                                                                     |                |       |      |              |                  |
| $\begin{array}{c ccccccccccccccccccccccccccccccccccc$                                                                                                                                                                                                                                                                                                                                                                                                                                                                                                                                                                                                                                                                                                                                     |                |       |      |              |                  |
| $\begin{array}{c ccccccccccccccccccccccccccccccccccc$                                                                                                                                                                                                                                                                                                                                                                                                                                                                                                                                                                                                                                                                                                                                     |                |       |      |              |                  |
| $\begin{array}{c ccccccccccccccccccccccccccccccccccc$                                                                                                                                                                                                                                                                                                                                                                                                                                                                                                                                                                                                                                                                                                                                     |                |       |      |              |                  |
| $\begin{array}{c c c c c c c c c c c c c c c c c c c $                                                                                                                                                                                                                                                                                                                                                                                                                                                                                                                                                                                                                                                                                                                                    |                |       |      |              |                  |
| $\begin{array}{c ccccccccccccccccccccccccccccccccccc$                                                                                                                                                                                                                                                                                                                                                                                                                                                                                                                                                                                                                                                                                                                                     |                |       |      |              |                  |
| $\begin{array}{c ccccccccccccccccccccccccccccccccccc$                                                                                                                                                                                                                                                                                                                                                                                                                                                                                                                                                                                                                                                                                                                                     |                |       |      |              |                  |
| $\begin{array}{c ccccccccccccccccccccccccccccccccccc$                                                                                                                                                                                                                                                                                                                                                                                                                                                                                                                                                                                                                                                                                                                                     |                |       |      |              | -                |
| $\begin{array}{c ccccccccccccccccccccccccccccccccccc$                                                                                                                                                                                                                                                                                                                                                                                                                                                                                                                                                                                                                                                                                                                                     |                |       |      |              |                  |
| $\begin{array}{c ccccccccccccccccccccccccccccccccccc$                                                                                                                                                                                                                                                                                                                                                                                                                                                                                                                                                                                                                                                                                                                                     |                |       |      |              |                  |
| $\begin{array}{c ccccccccccccccccccccccccccccccccccc$                                                                                                                                                                                                                                                                                                                                                                                                                                                                                                                                                                                                                                                                                                                                     |                |       |      |              |                  |
| $\begin{array}{c ccccccccccccccccccccccccccccccccccc$                                                                                                                                                                                                                                                                                                                                                                                                                                                                                                                                                                                                                                                                                                                                     |                |       |      |              |                  |
| $\begin{array}{c c c c c c c c c c c c c c c c c c c $                                                                                                                                                                                                                                                                                                                                                                                                                                                                                                                                                                                                                                                                                                                                    |                |       |      |              |                  |
| $\begin{array}{c ccccccccccccccccccccccccccccccccccc$                                                                                                                                                                                                                                                                                                                                                                                                                                                                                                                                                                                                                                                                                                                                     |                |       |      |              |                  |
| 16:30     5     5     26     1       16:45     6     2     30     -3       17:00     4     6     28     -1       17:15     7     5     30     -3       17:30     3     3     30     -3       17:45     4     6     28     -1       18:00     6     4     30     -3       18:30     6     4     27     0                                                                                                                                                                                                                                                                                                                                                                                                                                                                                   |                |       |      |              |                  |
| $\begin{array}{c ccccccccccccccccccccccccccccccccccc$                                                                                                                                                                                                                                                                                                                                                                                                                                                                                                                                                                                                                                                                                                                                     |                |       |      |              |                  |
| 17:00     4     6     28     -1       17:15     7     5     30     -3       17:30     3     3     30     -3       17:45     4     6     28     -1       18:00     6     4     30     -3       18:15     3     8     25     2       18:30     6     4     27     0                                                                                                                                                                                                                                                                                                                                                                                                                                                                                                                         |                |       |      |              |                  |
| 17:15     7     5     30     -3       17:30     3     3     30     -3       17:45     4     6     28     -1       18:00     6     4     30     -3       18:15     3     8     25     2       18:30     6     4     27     0                                                                                                                                                                                                                                                                                                                                                                                                                                                                                                                                                               |                |       |      |              |                  |
| 17:30     3     3     30     -3       17:45     4     6     28     -1       18:00     6     4     30     -3       18:15     3     8     25     2       18:30     6     4     27     0                                                                                                                                                                                                                                                                                                                                                                                                                                                                                                                                                                                                     |                |       |      |              |                  |
| 17:45     4     6     28     -1       18:00     6     4     30     -3       18:15     3     8     25     2       18:30     6     4     27     0                                                                                                                                                                                                                                                                                                                                                                                                                                                                                                                                                                                                                                           |                |       |      |              |                  |
| 18:00     6     4     30     -3       18:15     3     8     25     2       18:30     6     4     27     0                                                                                                                                                                                                                                                                                                                                                                                                                                                                                                                                                                                                                                                                                 |                |       |      |              |                  |
| 18:15     3     8     25     2       18:30     6     4     27     0                                                                                                                                                                                                                                                                                                                                                                                                                                                                                                                                                                                                                                                                                                                       |                |       |      |              |                  |
| 18:30 6 4 27 0                                                                                                                                                                                                                                                                                                                                                                                                                                                                                                                                                                                                                                                                                                                                                                            |                |       |      |              |                  |
|                                                                                                                                                                                                                                                                                                                                                                                                                                                                                                                                                                                                                                                                                                                                                                                           |                |       |      |              |                  |
|                                                                                                                                                                                                                                                                                                                                                                                                                                                                                                                                                                                                                                                                                                                                                                                           | 18:30<br>18:45 | 6 4   | 4    | 27<br>27     | 0                |

| Parked at 7:00 and leave during the day:          | 8  |  |
|---------------------------------------------------|----|--|
| Arrive during the survey however parked at 19:00: | 22 |  |
| Vehicles not moved during survey:                 | 5  |  |