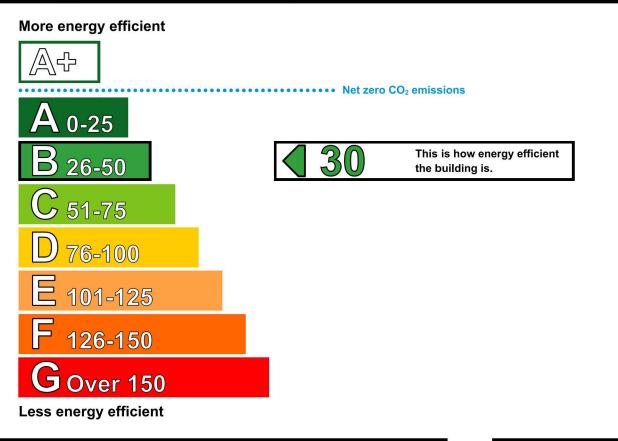

# **Energy Performance Asset Rating**

## **Technical Information**

Main heating fuel:Natural GasBuilding environment:Heating and Natural VentilationTotal useful floor area (m²):132Building complexity (NOS level):4Building emission rate (kgCO₂/m²):31.49

#### Benchmarks

32

If newly built

If typical of the existing stock