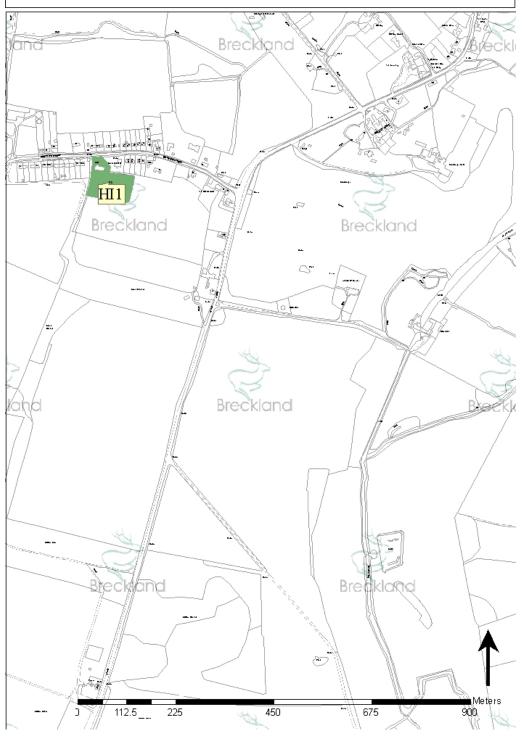

#### **Outdoor Sports Sites**

| Reference | Ownership | Number of Pitches | Area (ha) |
|-----------|-----------|-------------------|-----------|
| HI1       | PC        | 1                 | 0.70      |

Picture 44.1 Hilborough - Map 1

Figure 44.1 Hilborough - Map 2