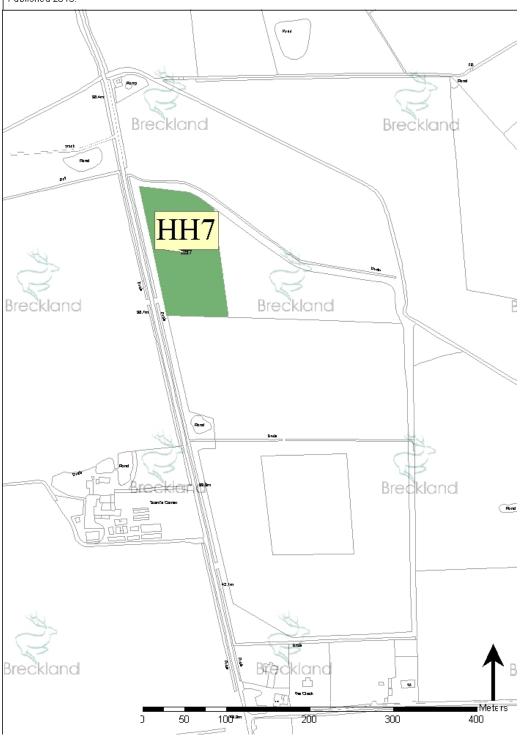

# **44 Hilborough**

|                                                                            | Hilborough<br>(incl. Tottington,<br>Sturston & Stanford)<br>(actual) | NPFA standards in comparison to 2011 population | Comparison with NPFA standards |
|----------------------------------------------------------------------------|----------------------------------------------------------------------|-------------------------------------------------|--------------------------------|
| Population (2011)                                                          | 243                                                                  | 243                                             | -                              |
| Outdoor sports facilities (ha)                                             | 0.70                                                                 | 0.42                                            | +0.27                          |
| Children's play space (ha)                                                 | 0                                                                    | 0.19                                            | -0.19                          |
| Total play space                                                           | 070                                                                  | 0.62                                            | +0.07                          |
| People per pitch                                                           | 243                                                                  | -                                               | -                              |
| Percentage of houses in parish outside NPFA 1.2ha sports catchment         | 31%                                                                  | -                                               | -                              |
| Percentage of houses in parish outside NPFA, LAP, LEAP and NEAP catchments | 100%                                                                 | -                                               | -                              |

Table 44.1 Hilborough (incl. Tottington, Sturston & Stanford) (Key Statistics

#### **Outdoor Sports Sites**

| Reference | Ownership | Number of Pitches | Area (ha) |
|-----------|-----------|-------------------|-----------|
| HI1       | PC        | 1                 | 0.70      |

### **Children's Play Sites**

No Sites

| Primary Use                   | Reference | Location          | Ownership | Area (ha) |
|-------------------------------|-----------|-------------------|-----------|-----------|
| Cemeteries and<br>Churchyards | HI2       | Church of St Mary | Church    | 0.21      |

Picture 44.1 Hilborough - Map 1

Figure 44.1 Hilborough - Map 2