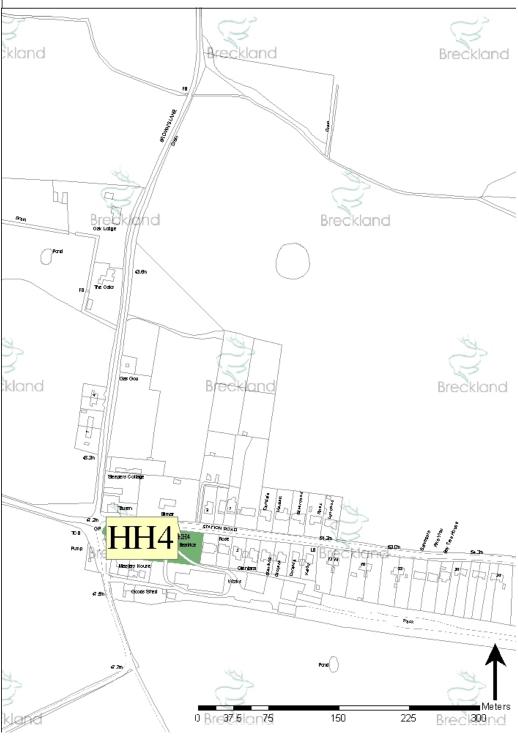

### **Table 40.1 Griston Key Statistics**

**40.2** (Census 2011 population data identifies 1540 - this however takes in to account Wayland Prison of approximately 1000 persons - (2014 data). Estimated population of Griston to be 540.

#### **Outdoor Sports Sites**

No Sites

#### Children's Play Sites

| Reference | Location    | Ownership | NPFA Category | Area (ha) |
|-----------|-------------|-----------|---------------|-----------|
| GR5       | Watton Road | PC        | LEAP          | 0.08      |

#### **Other Open Space Sites**

| Primary Use                | Reference | Location                    | Ownership | Area (ha) |
|----------------------------|-----------|-----------------------------|-----------|-----------|
| Amenity Green Space        | GR5       | Watton Road                 | PC        | 1.22      |
| Amenity Green Space        | GR4       | Longmeadow Close            | ?         | 0.07      |
| Amenity Green Space        | GR6       | Thompson Road               | ?         | 0.13      |
| Cemeteries and Churchyards | GR1       | St Peter & St Paul's Church | Church    | 0.43      |

#### **Additional Considerations**

• 3PL/2012/1045/O - Redevelopment of site for 37 residential dwellings & 390m2 B2 industrial units & 270m2 of B1 Office Space. The outline application proposes approximately 0.3 ha of new open space provision which would reduce the deficit from -1.3 to -1ha.

Picture 40.1 Griston