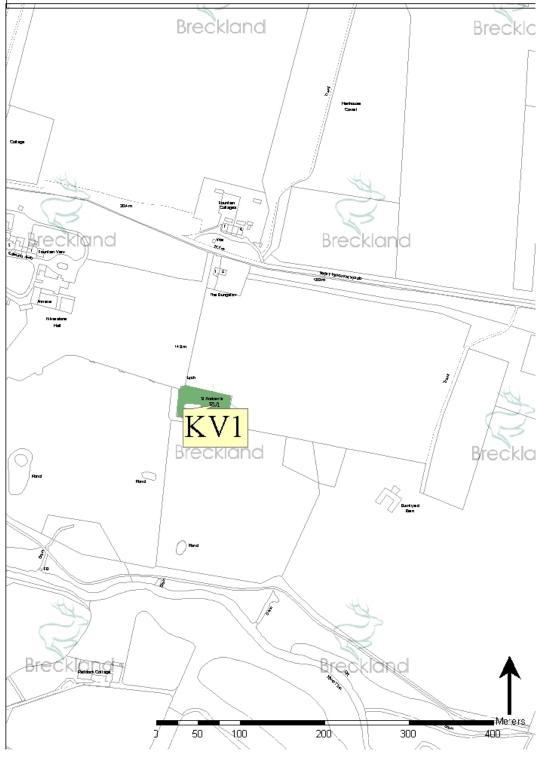

### **Table 53.1**

**Outdoor Sports Sites** 

No Sites

Children's Play Sites

No Sites

| Primary Use                   | Reference | Location             | Ownership | Area (ha) |
|-------------------------------|-----------|----------------------|-----------|-----------|
| Cemeteries and<br>Churchyards | KV1       | Church of St Andrews | Church    | 0.21      |

Picture 53.1 Kilverstone

54