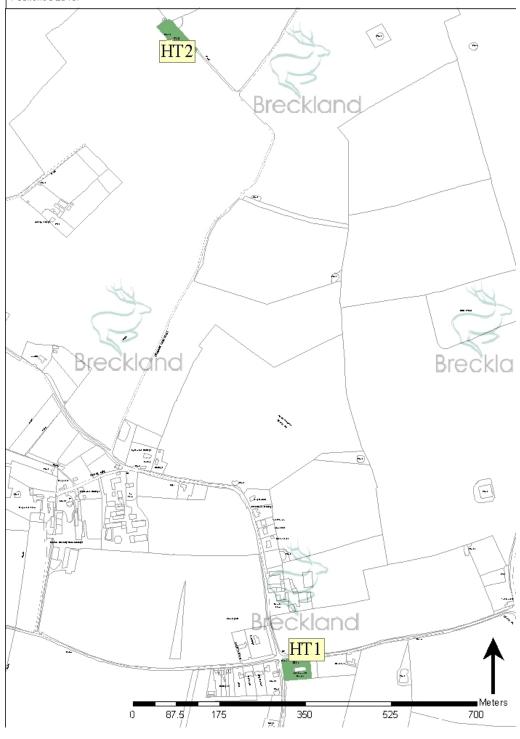

# **49 Horningtoft**

|                                                                            | Horningtoft<br>(actual) | NPFA standards in comparison to 2011 population | Comparison with NPFA standards |
|----------------------------------------------------------------------------|-------------------------|-------------------------------------------------|--------------------------------|
| Population (2011)                                                          | 127                     | 127                                             | -                              |
| Outdoor sports facilities (ha)                                             | 0                       | 0.22                                            | -0.22                          |
| Children's play space (ha)                                                 | 0                       | 0.10                                            | -0.10                          |
| Total play space                                                           | 0                       | 0.32                                            | -0.32                          |
| People per pitch                                                           | 0                       | -                                               | -                              |
| Percentage of houses in parish outside NPFA 1.2ha sports catchment         | 78%                     | -                                               | -                              |
| Percentage of houses in parish outside NPFA, LAP, LEAP and NEAP catchments | 100%                    | -                                               | -                              |

### **Table 49.1 Horningtoft Key Statistics**

**Outdoor Sports Sites** 

No Sites

**Children's Play Sites** 

No Sites

| Primary Use                | Reference | Location          | Ownership                 | Area (ha) |
|----------------------------|-----------|-------------------|---------------------------|-----------|
| Cemeteries and Churchyards | HT1       | St Edmunds Church | Church                    | 0.23      |
| Natural/semi-natural green | HT2       | Dodmans Lane      | Private (PC are trustees) | 0.27      |
| space                      |           |                   |                           |           |

#### COPYRIGHT

**Picture 49.1 Horningtoft** 