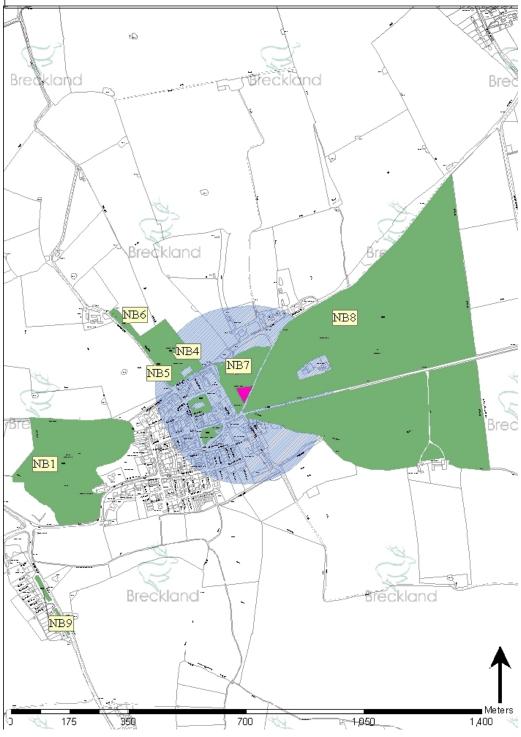

# 69 New Buckenham

#### 69.1

|                                                                            | New Buckenham<br>(actual) | NPFA standards in comparison to 2011 population | Comparison with NPFA standards |
|----------------------------------------------------------------------------|---------------------------|-------------------------------------------------|--------------------------------|
| Population (2011)                                                          | 460                       | 460                                             | -                              |
| Outdoor sports facilities (ha)                                             | 3.05                      | 0.80                                            | +2.24                          |
| Children's play space (ha)                                                 | 0.11                      | 0.36                                            | -2.56                          |
| Total play space                                                           | 3.16                      | 1.17                                            | +1.98                          |
| People per pitch                                                           | 153                       | -                                               | -                              |
| Percentage of houses in parish outside NPFA 1.2ha sports catchment         | 0%                        | -                                               | -                              |
| Percentage of houses in parish outside NPFA, LAP, LEAP and NEAP catchments | 52%                       | -                                               | -                              |

# Table 69.1 New Buckenham Key Statistics

#### **Outdoor Sports Sites**

| Reference | Ownership | Number of Pitches | Area (ha) |
|-----------|-----------|-------------------|-----------|
| NB4       | PC        | 2                 | 1.56      |
| NB7       |           | 1                 | 1.60      |

# **Children's Play Sites**

| Reference | Location                       | NPFA Category | Ownership | Area (ha) |
|-----------|--------------------------------|---------------|-----------|-----------|
| NB7       | New Buckenham Common West LEAP |               |           | 0.11      |