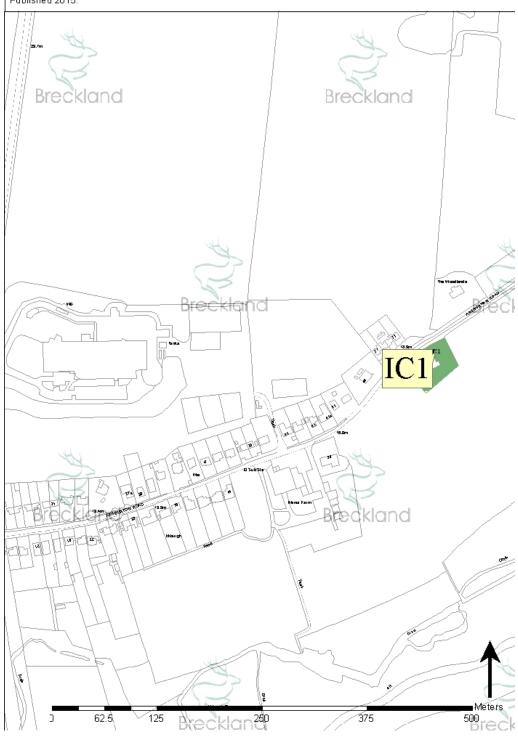

### 50.1

|                                                                            | lckburgh<br>(actual) | NPFA standards in comparison to 2011 population | Comparison with NPFA standards |
|----------------------------------------------------------------------------|----------------------|-------------------------------------------------|--------------------------------|
| Population (2011)                                                          | 309                  | 309                                             | -                              |
| Outdoor sports facilities (ha)                                             | 0                    | 0.54                                            | -0.54                          |
| Children's play space (ha)                                                 | 0                    | 0.24                                            | -0.24                          |
| Total play space                                                           | 0                    | 0.79                                            | -0.79                          |
| People per pitch                                                           | 0                    | -                                               | -                              |
| Percentage of houses in parish outside NPFA 1.2ha sports catchment         | 68%                  | -                                               | -                              |
| Percentage of houses in parish outside NPFA, LAP, LEAP and NEAP catchments | 100%                 | -                                               | -                              |

## Table 50.1 lckburgh Key Statistics

**Outdoor Sports Sites** 

No Sites

Children's Play Sites

No Sites

| Primary Use                | Reference | Location         | Ownership | Area (ha) |
|----------------------------|-----------|------------------|-----------|-----------|
| Cemeteries and Churchyards | IC1       | St Peters Church | Church    | 0.20      |

Picture 50.1 lckburgh