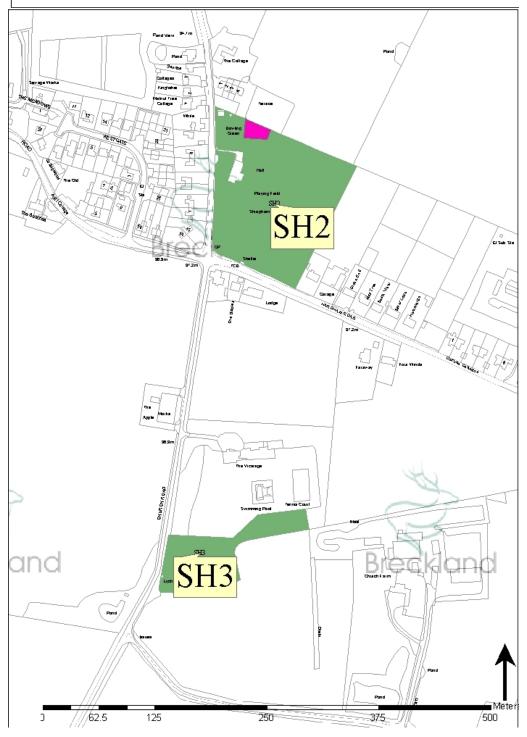

am Key Statistics**

### **Outdoor Sports Sites**

| Reference | Ownership | Number of Pitches | Area (ha) |
|-----------|-----------|-------------------|-----------|
| SH2       | PC        | 2                 | 1.95      |

## Children's Play Sites

| Reference | Location                      | NPFA Category | Ownership | Area (ha) |
|-----------|-------------------------------|---------------|-----------|-----------|
| SH2       | Village Hall/Social Club & PF | LEAP          | PC        | 0.04      |

| Primary Use                | Reference | Location                   | Ownership | Area (ha) |
|----------------------------|-----------|----------------------------|-----------|-----------|
| Cemeteries and Churchyards | SH3       | St Peter & St Pauls Church | Church    | 0.62      |



Picture 87.1 Shropham



## 88 Snetterton

|                                                                            | Snetterton<br>(actual) | NPFA standards in comparison to 2011 population | Comparison with NPFA standards |
|----------------------------------------------------------------------------|------------------------|-------------------------------------------------|--------------------------------|
| Population (2011)                                                          | 201                    | 201                                             | -                              |
| Outdoor sports facilities (ha)                                             | 0                      | 0.35                                            | -0.35                          |
| Child