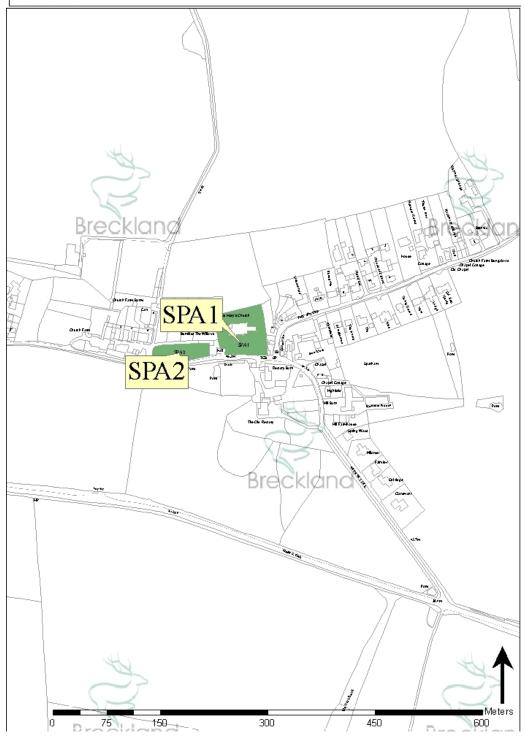

| -                                               | -                              |
| Percentage of houses in parish outside NPFA, LAP, LEAP and NEAP catchments | 100%                | -                                               | -                              |

Table 92.1 Sparham (incl. Bylaugh) Key Statistics

**Outdoor Sports Sites** 

No Sites

**Children's Play Sites** 

No Sites

| Primary Use                | Reference | Location                     | Ownership | Area (ha) |
|----------------------------|-----------|------------------------------|-----------|-----------|
| Amenity green space        | SPA2      | The Street                   | Private   | 0.18      |
| Cemeteries and Churchyards | SPA1      | Church of St Mary the Virgin | Church    | 0.36      |



Picture 92.1 Sparham



# 93 Sporle

### 93.1

|                                                                            | Sporle (actual) | NPFA standards in comparison to 2011 population | Comparison with NPFA standards |
|----------------------------------------------------------------------------|-----------------|-------------------------------------------------|--------------------------------|
| Population (2011)                                                          | 1095            | 1095                                            | -                              |
| Outdoor sports facilities (ha)                                             | 1.13            | 1.77                                            | -0.72                          |
| Children's play space (ha)