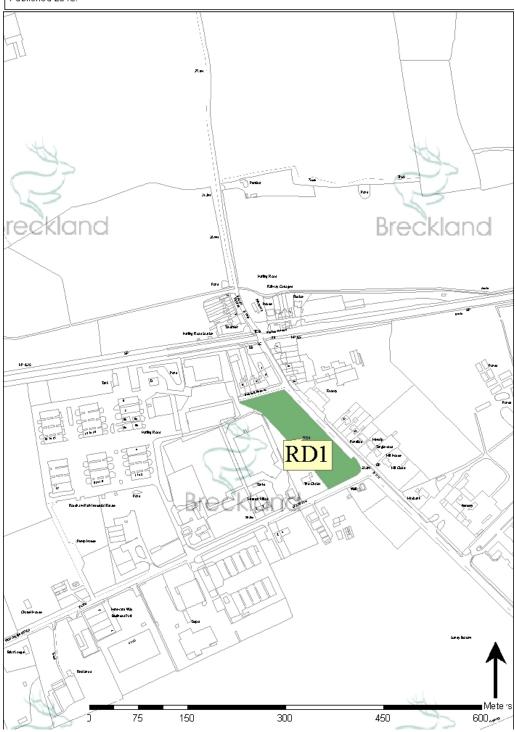

#### **Outdoor Sports Sites**

| Reference | Ownership | Number of Pitches | Area (ha) |
|-----------|-----------|-------------------|-----------|
| LD1       | PC        | 3                 | 0.76      |