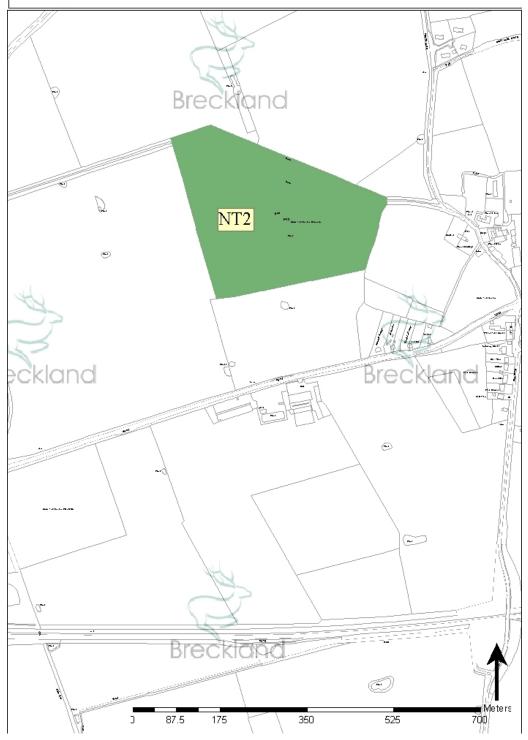

and NEAP catchments | 100%                       | -                                               | -                              |

# **Table 74.1 North Tuddenham Key Statistics**

**Outdoor Sports Sites** 

No Sites

Children's Play Sites

No Sites

| Primary Use                      | Reference | Location                  | Ownership | Area (ha) |
|----------------------------------|-----------|---------------------------|-----------|-----------|
| Cemeteries and Churchyards       | NT1       | Church of St Mary         | Church    | 0.63      |
| Natural/semi natural green space | NT2       | North Tuddenham<br>Common | PC        | 9.64      |
| Natural/semi natural green space | NT3       | Poppy's Wood              | Private   | 14.8      |



Picture 74.1 North Tuddenham - Map 1



Figure 74.1 North Tuddenham - Map 2

# 75 Old Buckenham

#### 75.1

|                                                                            | Old Buckenham<br>(actual) | NPFA standards in comparison to 2011 population | Comparison with NPFA standards |
|----------------------------------------------------------------------------|---------------------------|-------------------------------------------------|--------------------------------|
| Population (2011)                                                          | 1270                      | 1270                                            | -                              |
| Outdoor sports facilities (ha)                                             | 1.86                      | 2.23                                            | -0.