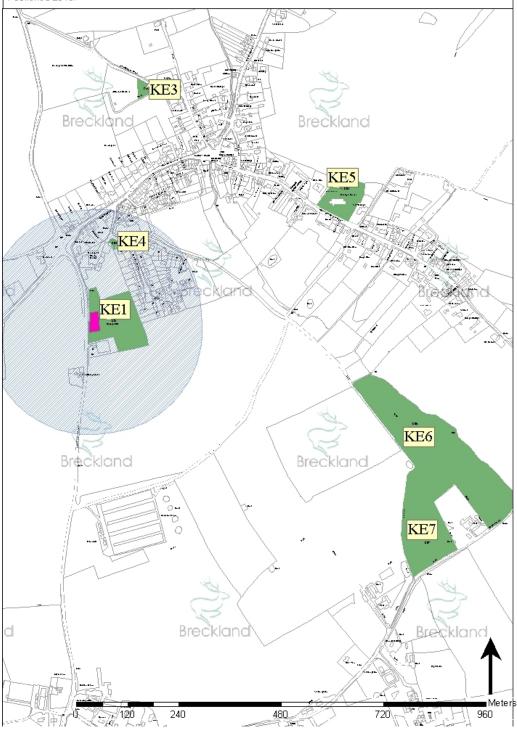

| Primary Use                      | Reference | Location         | Ownership | Area (ha) |
|----------------------------------|-----------|------------------|-----------|-----------|
| Allotments etc                   | KE3       | Quidenham Road   | PC        | 0.10      |
| Amenity green space              | KE4       | School Close     | LA        | 0.04      |
| Cemeteries and Churchyards       | KE5       | St Marys Church  | Church    | 0.63      |
| Natural/Semi-natural green space | KE6       | Kenninghall Wood | Trust     | 2.08      |
| Natural/Semi-natural green space | KE7       | Hemp Meadow Wood | Trust     | 4.3       |

Picture 52.1 Kenninghall

53