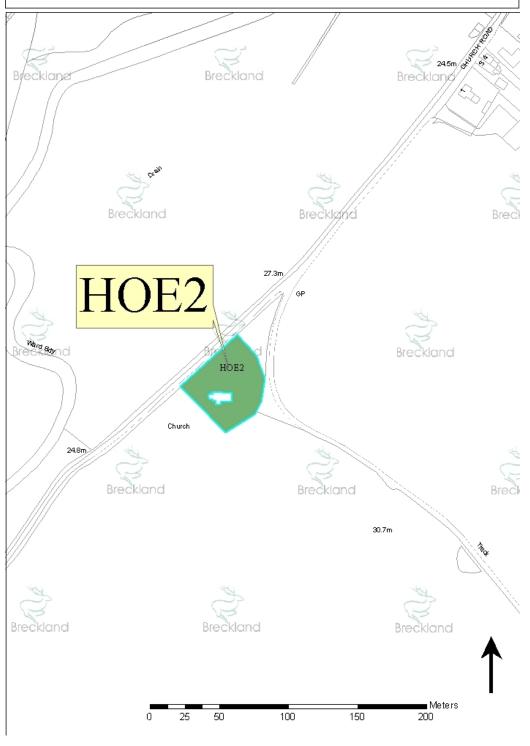

### **Table 47.1 Hoe Key Statistics**

**Outdoor Sports Sites** 

No Sites

**Children's Play Sites** 

No Sites

| Primary Use                         | Reference | Location              | Ownership | Area (ha) |
|-------------------------------------|-----------|-----------------------|-----------|-----------|
| Cemeteries and Churchyards          | HOE1      | Church of St Andrew   | Church    | 0.38      |
| Cemeteries and Churchyards          | HOE2      | Church of St Margaret | Church    | 0.23      |
| Natural/Semi-Natural Green<br>Space | HOE4      | Hoe Common            | Trust     | 4.85      |
| Natural/Semi-Natural Green<br>Space | HOE5      | Hoe Rough             | Trust     | 11.3      |

Picture 47.1 Hoe - Map 1

Picture 47.2 Hoe - Map 2

Figure 47.1 Hoe - Map 3