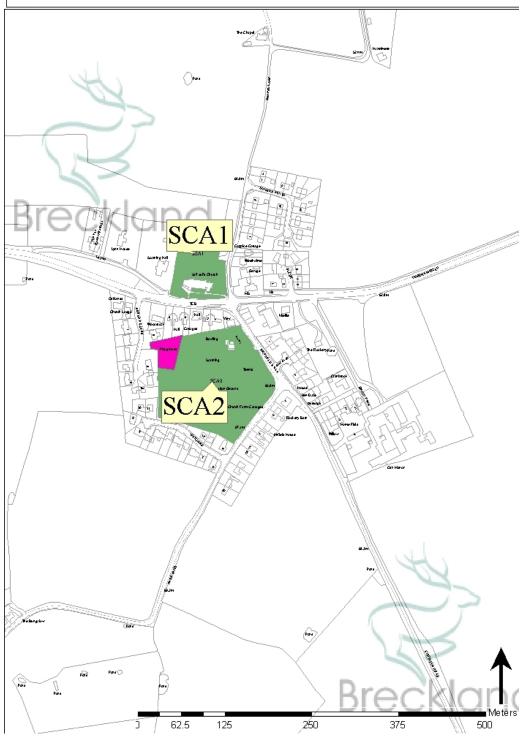

--------------|-----------|-----------|
| SCA2      | Scarning Rec Grd | LEAP          | PC        | 0.13      |

#### **Other Open Space Sites**

| Primary Use                | Reference | Location                    | Ownership | Area (ha) |
|----------------------------|-----------|-----------------------------|-----------|-----------|
| Allotments etc             | SCA5      | Dereham                     | Unknown   | 1.00      |
| Allotments etc             | SCA7      | Dereham Road                | TC        | 1.38      |
| Cemeteries and Churchyards | SCA1      | St Peter & St Paul's Church | Church    | 0.61      |

**84.1** It should be noted that Scarning shares open space with Dereham, with the majority of the houses in Scarning forming part of the built up extent of Dereham.



Picture 84.1 Scarning - Map 1



Figure 84.1 Scarning - Map 2



Figure 84.2 Scarning - Map 3

# **85 Scoulton**

#### 85.1

|                                                                            | Scoulton<br>(actual) | NPFA standards in comparison to 2011 population | Comparison with NPFA standards |
|----------------------------------------------------------------------------|----------------------|-------------------------------------------------|--------------------------------|
| Population (2011)                                                          | 246                  | 246                                             | -                              |
| Outdoor sports facilities (ha)                                             | 0                    | 0.43