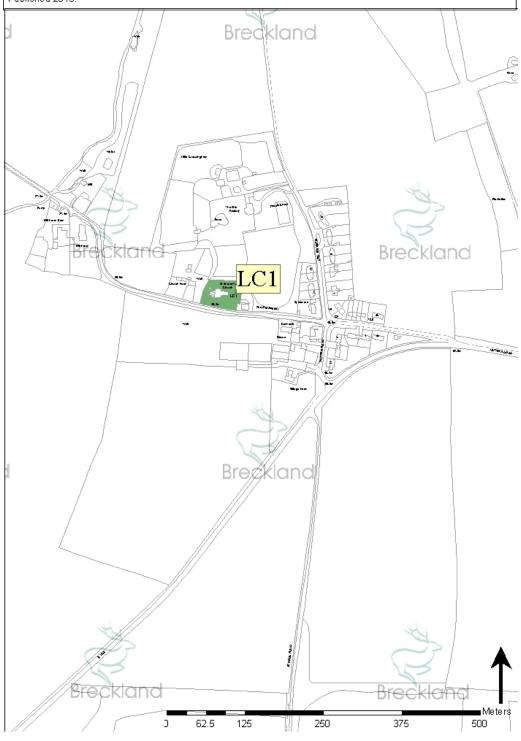

#### **Children's Play Sites**

No Sites

| Primary Use                | Reference | Location          | Ownership | Area (ha) |
|----------------------------|-----------|-------------------|-----------|-----------|
| Cemeteries and Churchyards | LC1       | St Andrews Church | Church    | 0.23      |