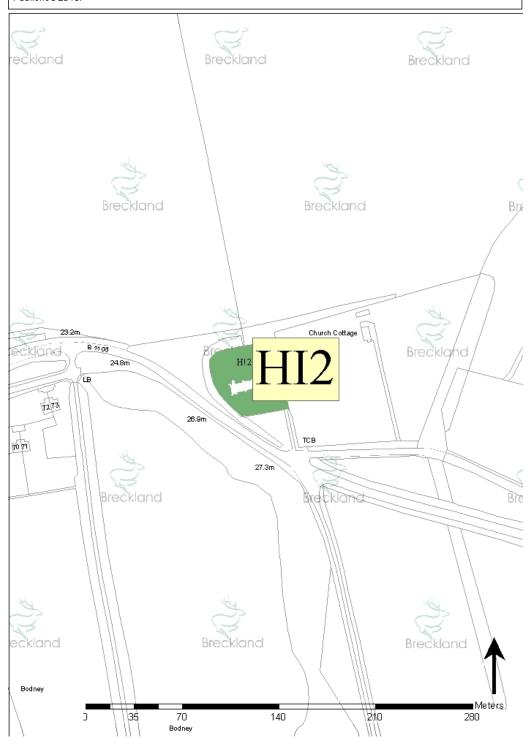

### **Children's Play Sites**

No Sites

| Primary Use                   | Reference | Location          | Ownership | Area (ha) |
|-------------------------------|-----------|-------------------|-----------|-----------|
| Cemeteries and<br>Churchyards | HI2       | Church of St Mary | Church    | 0.21      |

Picture 44.1 Hilborough - Map 1

Figure 44.1 Hilborough - Map 2