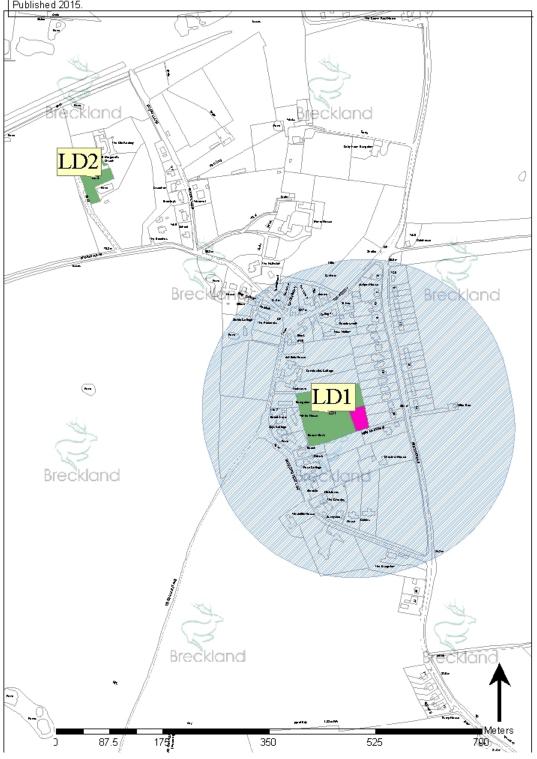

#### **Outdoor Sports Sites**

| Reference | Ownership | Number of Pitches | Area (ha) |
|-----------|-----------|-------------------|-----------|
| LD1       | PC        | 3                 | 0.76      |

# Children's Play Sites

| Reference | Location         | NPFA Category | Ownership | Area (ha) |
|-----------|------------------|---------------|-----------|-----------|
| LD1       | Little Dunham PF | LEAP          | PC        | 0.09      |

| Primary Use                | Reference | Location             | Ownership | Area (ha) |
|----------------------------|-----------|----------------------|-----------|-----------|
| Cemeteries and Churchyards | LD2       | St Margaret's Church | Church    | 0.21      |