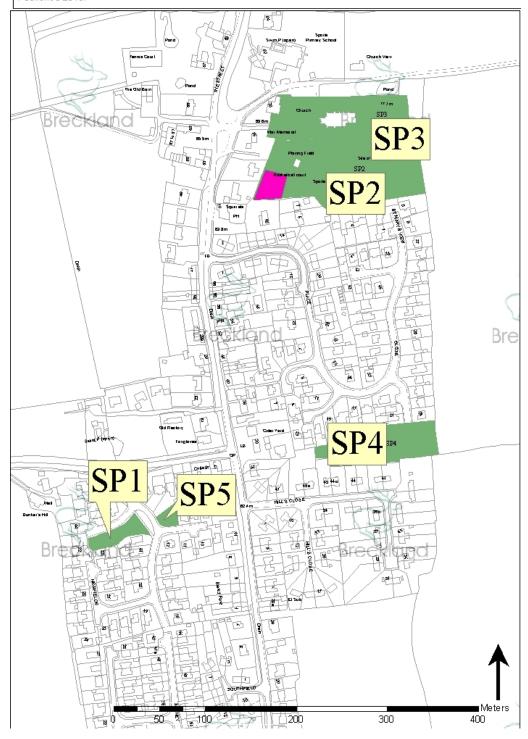

ildren's Play Sites

| Reference | Location   | NPFA Category | Ownership | Area (ha) |
|-----------|------------|---------------|-----------|-----------|
| SP2       | Rec Ground | LEAP          | PC        | 0.08      |

| Primary Use                      | Reference | Location             | Ownership | Area (ha) |
|----------------------------------|-----------|----------------------|-----------|-----------|
| Amenity green space              | SP1       | Newfields            | PC        | 0.10      |
| Amenity green space              | SP5       | Newfields            | PC        | 0.04      |
| Cemeteries and Churchyards       | SP3       | St Marys Church      | Church    | 0.60      |
| Natural/semi natural green space | SP4       | Rear of Priory Close | PC        | 0.45      |



Picture 93.1 Sporle



## 94 Stanfield

#### 94.1

|                                                                            | Stanfield<br>(actual) | NPFA standards in comparison to 2008 population | Comparison with NPFA standards |
|----------------------------------------------------------------------------|-----------------------|-------------------------------------------------|--------------------------------|
| Population (2008)                                                          | 162                   | 162                                             | -                              |
| Outdoor sports facilities (ha)                                             | 0                     | 0.28                                            | -0.28                          |
| C