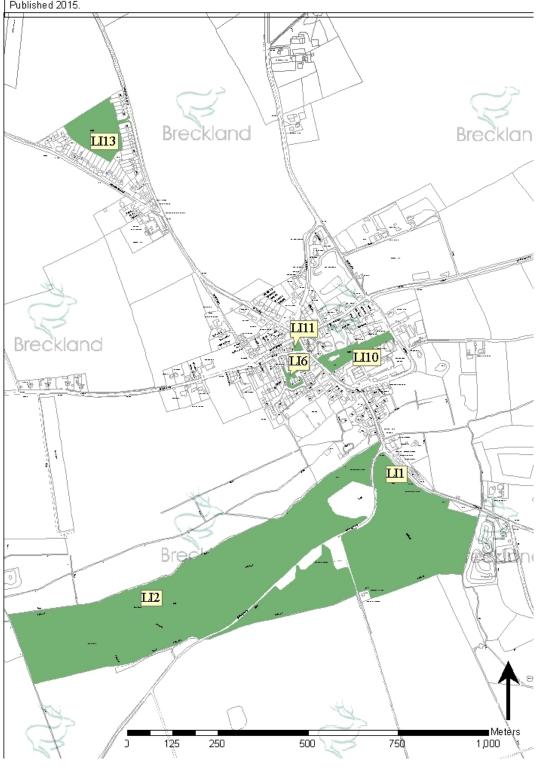

# Children's Play Sites

No Sites

| Primary Use                       | Reference | Location                | Ownership | Area (ha) |
|-----------------------------------|-----------|-------------------------|-----------|-----------|
| Allotments etc                    | LI1       | The Gardens             | Private   | 1.72      |
| Amenity green space               | LI11      | Back Street             | PC        | 0.06      |
| Amenity green space               | LI6       | Manor Drive             | LA        | 0.11      |
| Cemeteries and Churchyards        | LI10      | All Saints Church       | Church    | 0.66      |
| Natural/ semi-natural green space | LI2       | Litcham Common          | PC        | 27.8      |
| Natural/ semi-natural green space | LI3       | Rear of Wellingham Road | PC        | 1.67      |