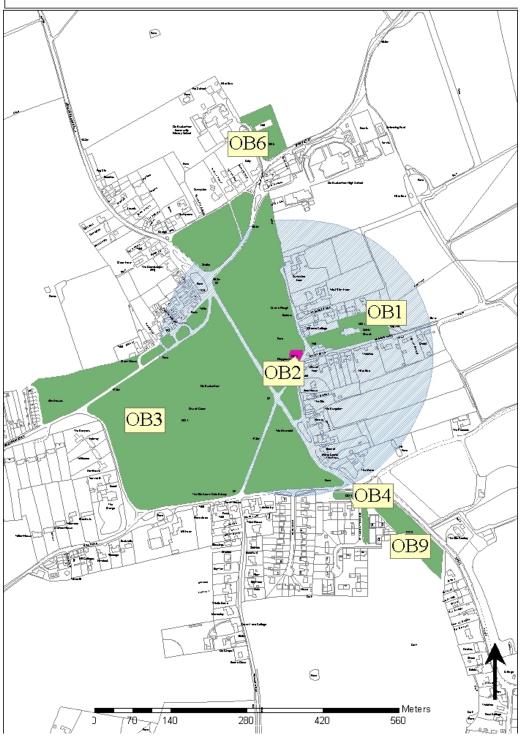

|-----------|-----------|
| OB2       | Old Buckenham Common | LEAP          | PC?       | 0.045     |

| Primary Use                       | Reference | Location             | Ownership | Area (ha) |
|-----------------------------------|-----------|----------------------|-----------|-----------|
| Amenity green space               | OB4       | St. Andrew's Close   | LA        | 0.15      |
| Amenity green space               | OB6       | Village Hall         | Vill Hall | 0.40      |
| Cemeteries and Churchyards        | OB1       | All Saints Church    | LB Church | 0.59      |
| Natural/ semi-natural green space | OB3       | Old Buckenham Common | PC        | 14.7      |
| Natural/ semi-natural green space | OB9       | B1077                | LA        | 0.65      |

#### COPYRIGHT



Picture 75.1 Old Buckenham - Map 1



Figure 75.1 Old Buckenham - Map 2

# **76 Ovington**

#### 76.1

|                                                                            | Ovington<br>(actual) | NPFA standards in comparison to 2011 population | Comparison with NPFA standards |
|----------------------------------------------------------------------------|----------------------|-------------------------------------------------|--------------------------------|
| Population (2011)                                                          | 256                  | 256                                             | -                              |
| Outdoor sports facilities (ha)                                             | 0                    | 0.45