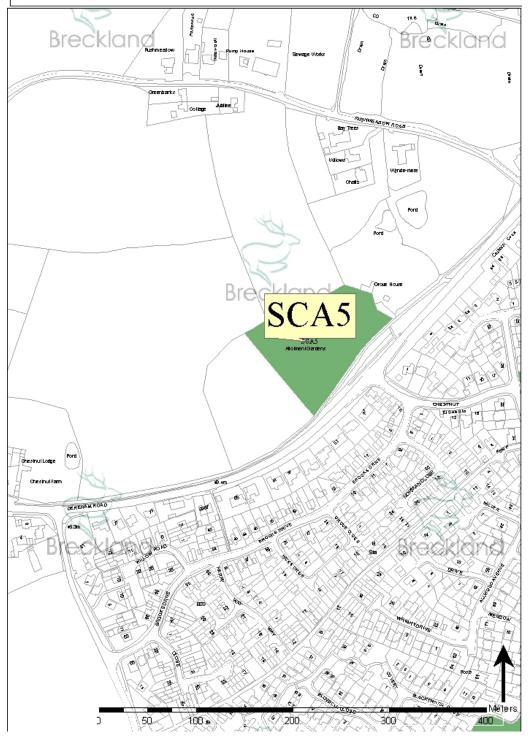

-----|
| SCA2      | Scarning Rec Grd | LEAP          | PC        | 0.13      |

#### **Other Open Space Sites**

| Primary Use                | Reference | Location                    | Ownership | Area (ha) |
|----------------------------|-----------|-----------------------------|-----------|-----------|
| Allotments etc             | SCA5      | Dereham                     | Unknown   | 1.00      |
| Allotments etc             | SCA7      | Dereham Road                | TC        | 1.38      |
| Cemeteries and Churchyards | SCA1      | St Peter & St Paul's Church | Church    | 0.61      |

**84.1** It should be noted that Scarning shares open space with Dereham, with the majority of the houses in Scarning forming part of the built up extent of Dereham.



Picture 84.1 Scarning - Map 1



Figure 84.1 Scarning - Map 2



Figure 84.2 Scarning - Map 3

# **85 Scoulton**

#### 85.1

|                                                                            | Scoulton<br>(actual) | NPFA standards in comparison to 2011 population | Comparison with NPFA standards |
|----------------------------------------------------------------------------|----------------------|-------------------------------------------------|--------------------------------|
| Population (2011)                                                          | 246                  | 246                                             | -                              |
| Outdoor sports facilities (ha)                                             | 0                    | 0.43                                            |