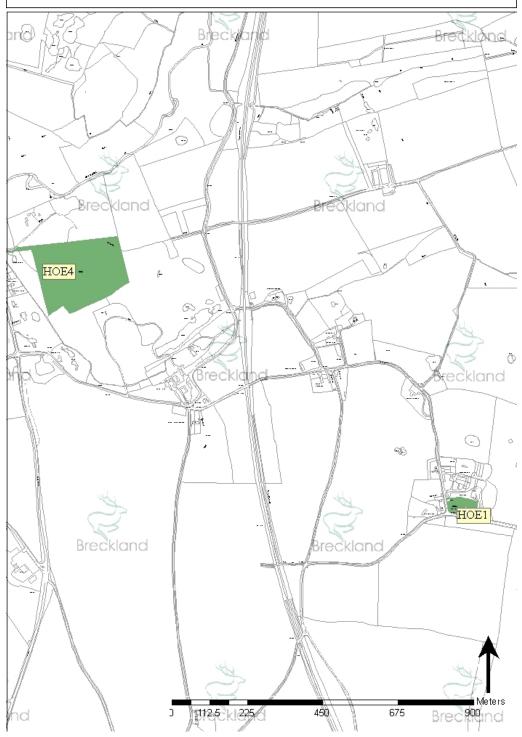

### **Table 47.1 Hoe Key Statistics**

**Outdoor Sports Sites** 

No Sites

**Children's Play Sites** 

No Sites

| Primary Use                         | Reference | Location              | Ownership | Area (ha) |
|-------------------------------------|-----------|-----------------------|-----------|-----------|
| Cemeteries and Churchyards          | HOE1      | Church of St Andrew   | Church    | 0.38      |
| Cemeteries and Churchyards          | HOE2      | Church of St Margaret | Church    | 0.23      |
| Natural/Semi-Natural Green<br>Space | HOE4      | Hoe Common            | Trust     | 4.85      |
| Natural/Semi-Natural Green<br>Space | HOE5      | Hoe Rough             | Trust     | 11.3      |

Picture 47.1 Hoe - Map 1

Picture 47.2 Hoe - Map 2

Figure 47.1 Hoe - Map 3