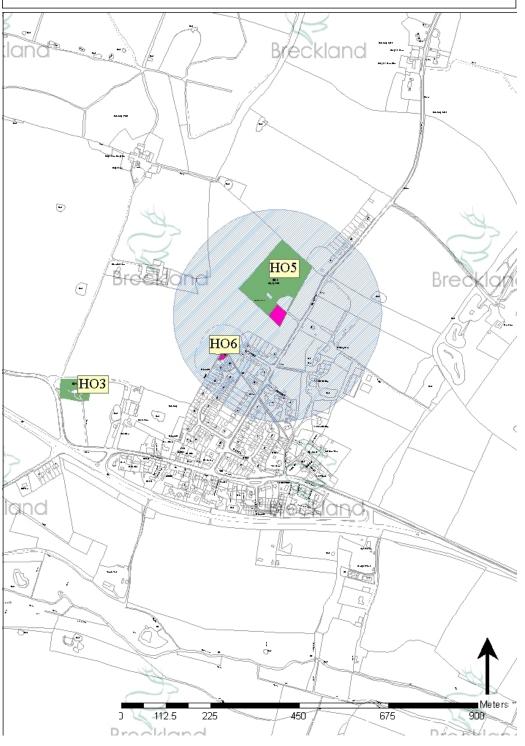

### **Outdoor Sports Sites**

| Reference | Ownership | Number of Pitches | Area (ha) |
|-----------|-----------|-------------------|-----------|
| HO5       | NPFA      | 2                 | 1.76      |

## Children's Play Sites

| Reference | Location     | NPFA Category | Ownership | Area (ha) |
|-----------|--------------|---------------|-----------|-----------|
| HO5       | Hockering PF | LEAP          | NPFA      | 0.13      |
| HO6       |              | LEAP          | LA        | 0.03      |

| Primary Use                | Reference | Location            | Ownership | Area (ha) |
|----------------------------|-----------|---------------------|-----------|-----------|
| Cemeteries and Churchyards | HO3       | St Michael's Church | Church    | 0.34      |

#### COPYRIGHT

Picture 45.1 Hockering