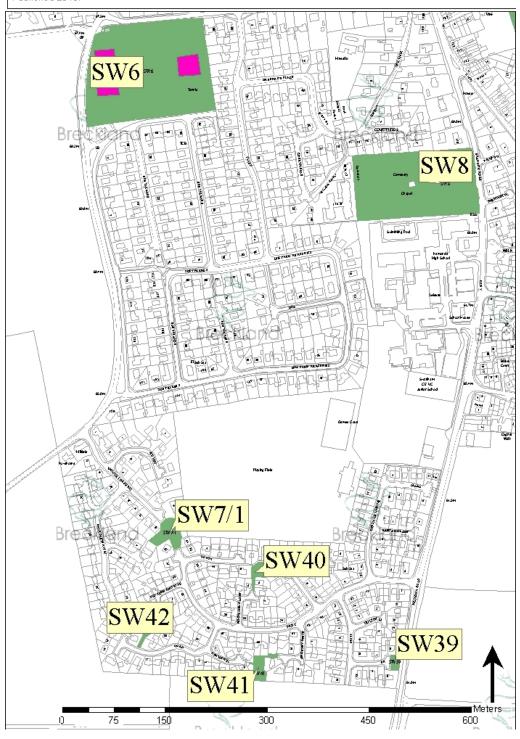

| not known | 0.76      |
| Natural/ semi-natural green space | 1         | Northwell Pool             | Anglian W | 0.32      |

#### **Additional Considerations**

A planning application for 250 dwellings at the Swans Nest site access from Brandon Road has been granted planning approval (3PL/2012/0576/O). It is proposed that the application site will provide 0.96 ha of outdoor sports facilities and 0.48 ha of children's play space.

A planning application for 225 dwellings along Brand Road has been granted planning approval (3PL/2011/0868/F). It is proposed that the application site will provide approximately 2 LAP's and 2 LEAPS, along with other areas of amenity and ecological habitat and park area.



Figure 98.1 Swaffham



Figure 98.2 Swaffham 2



Figure 98.3 Swaffham 3



Figure 98.4 Swaffham 4

# 99 Swanton Morley

#### 99.1

|                                                                            | Swanton Morley<br>(actual) | NPFA standards in comparison to 2011 population | Comparison with NPFA standards |
|----------------------------------------------------------------------------|----------------------------|-------------------------------------------------|--------------------------------|
| Population (2011)                                                          | 2100                       | 2100                                            | -                              |
| Outdoor sports facilities (ha)                                             | 3.78                       | 3.69                                            | +0.08