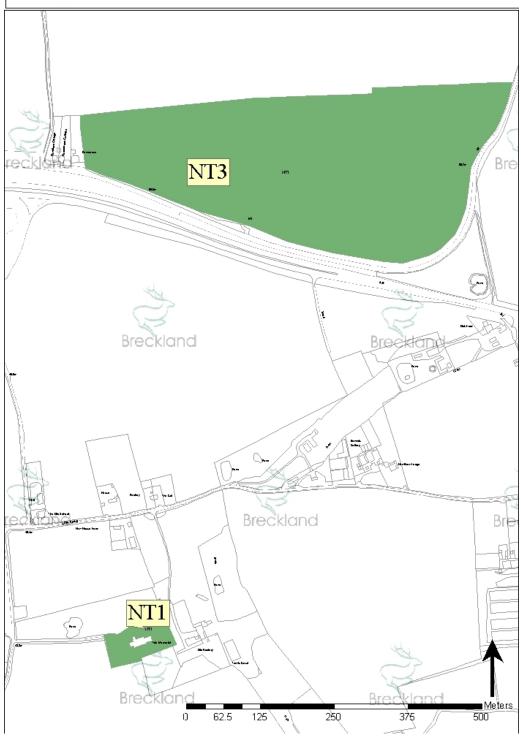

ouses in parish outside NPFA, LAP, LEAP and NEAP catchments | 100%                       | -                                               | -                              |

# **Table 74.1 North Tuddenham Key Statistics**

**Outdoor Sports Sites** 

No Sites

Children's Play Sites

No Sites

| Primary Use                      | Reference | Location                  | Ownership | Area (ha) |
|----------------------------------|-----------|---------------------------|-----------|-----------|
| Cemeteries and Churchyards       | NT1       | Church of St Mary         | Church    | 0.63      |
| Natural/semi natural green space | NT2       | North Tuddenham<br>Common | PC        | 9.64      |
| Natural/semi natural green space | NT3       | Poppy's Wood              | Private   | 14.8      |



Picture 74.1 North Tuddenham - Map 1



Figure 74.1 North Tuddenham - Map 2

# 75 Old Buckenham

#### 75.1

|                                                                            | Old Buckenham<br>(actual) | NPFA standards in comparison to 2011 population | Comparison with NPFA standards |
|----------------------------------------------------------------------------|---------------------------|-------------------------------------------------|--------------------------------|
| Population (2011)                                                          | 1270                      | 1270                                            | -                              |
| Outdoor sports facilities (ha)                                             | 1.86                      | 2.23