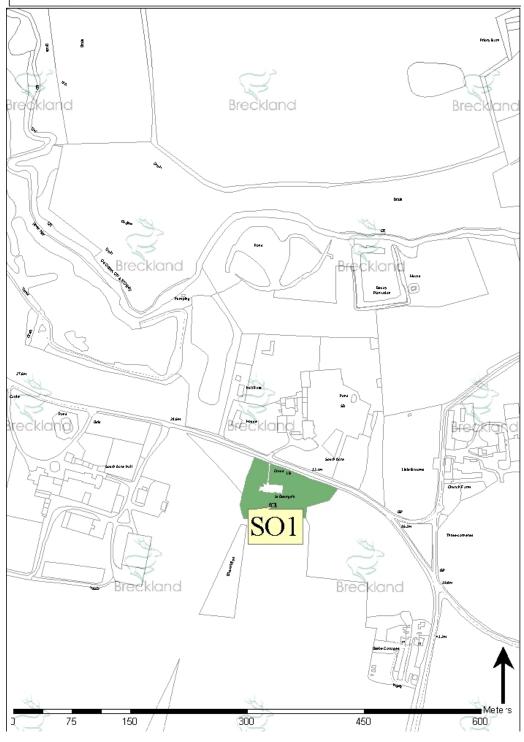

ouses in parish outside NPFA 1.2ha sports catchment         | 100%                                        | -                                               | -                              |
| Percentage of houses in parish outside NPFA, LAP, LEAP and NEAP catchments | 100%                                        | -                                               | -                              |

Table 89.1 South Acre (incl. Narford & Newton) Key Statistics

**Outdoor Sports Sites** 

No Sites

**Children's Play Sites** 

No Sites

| Primary Use                | Reference | Location          | Ownership | Area (ha) |
|----------------------------|-----------|-------------------|-----------|-----------|
| Cemeteries and Churchyards | SO1       | St Georges Church | Church    | 0.58      |



Picture 89.1 South Acre



# 90 South Lopham

|                                                                            | South Lopham<br>(actual) | NPFA standards in comparison to 2011 population | Comparison with NPFA standards |
|----------------------------------------------------------------------------|--------------------------|-------------------------------------------------|--------------------------------|
| Population (2011)                                                          | 393                      | 393                                             | -                              |
| Outdoor sports facilities (ha)                                             | 0                        | 0.69                                            | -0.69