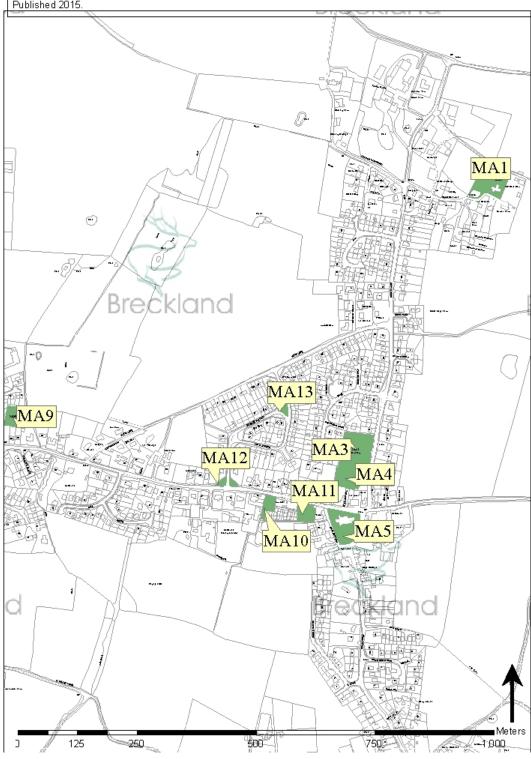

| Primary Use                | Reference | Location           | Ownership | Area (ha) |
|----------------------------|-----------|--------------------|-----------|-----------|
| Allotments etc             | MA4       | Burgh Lane         | PC        | 0.25      |
| Amenity green space        | MA9       | Evangelical Church | Church    | 0.14      |
| Amenity green space        | MA12      | Dereham Road       | NCC       | 0.04      |
| Amenity green space        | MA10      | Dereham Road       | Charity   | 0.09      |
| Amenity green space        | MA11      | Dereham Road       | Charity   | 0.14      |
| Amenity green space        | MA13      | Parkers Road       | LA        | 0.04      |
| Cemeteries and Churchyards | MA1       | St Peters Church   | Church    | 0.36      |
| Cemeteries and Churchyards | MA3       | Burgh Lane         | PC        | 0.43      |
| Cemeteries and Churchyards | MA5       | All Saints Church  | Church    | 0.29      |

Figure 62.1 Mattishall - Map 1

Figure 62.2 Mattishall - Map 2