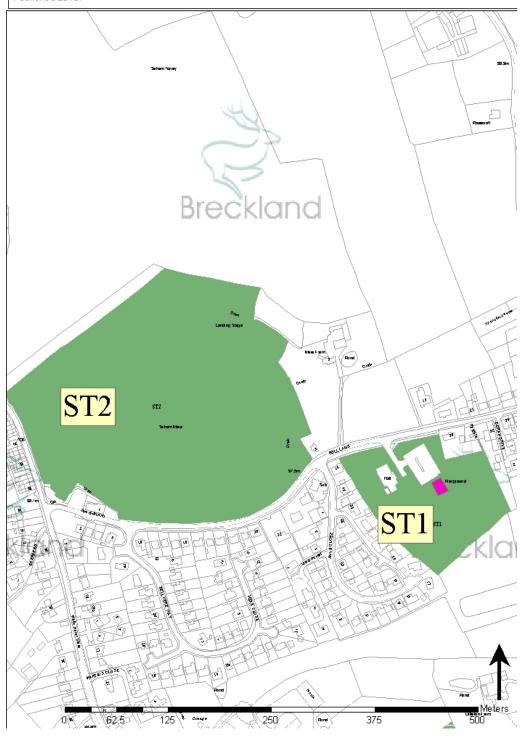

en space         | ST1       | Wells Cole Community        | PC        | 1.79      |
|                             |           | Centre,                     |           |           |
| Amenity green space         | ST6       | R/O St. George's Churchyard | Church    | 0.16      |
| Cemeteries and Churchyards  | ST5       | St. George's Churchyard     | Church    | 0.71      |
| Natural/ semi-natural green | ST2       | Saham Mere                  | Unknown   | 7.94      |
| space                       |           |                             |           |           |
| Natural/ semi-natural green | ST10      | Cley Lane                   | Unknown   | 0.78      |
| space                       |           |                             |           |           |



Picture 83.1 Saham Toney



Picture 83.2 Saham Toney



Picture 83.3 Saham Toney

# 84 Scarning

|                                                                            | Scarning (actual) | NPFA standards in comparison to 2011 population | Comparison with NPFA standards |
|----------------------------------------------------------------------------|-------------------|-------------------------------------------------|--------------------------------|
| Population (2011)                                                          | 2906              | 2906                                            | -                              |
| Outdoor sports facilities (ha)                                             | 1.92              | 5.11                                            | -3.1                           |
|