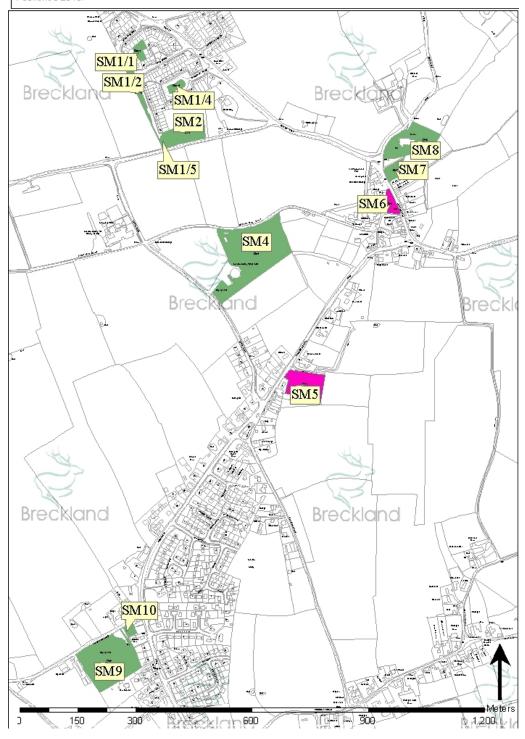

space        | SM1/2     | Middleton Avenue  | LA        | 0.12      |
| Amenity green space        | SM1/4     | Thompson Close    | LA        | 0.14      |
| Amenity green space        | SM1/5     | Hoe Road          | LA        | 0.12      |
| Cemeteries and Churchyards | SM8       | All Saints Church | Church    | 0.78      |
| Cemeteries and Churchyards | SM2       | Hoe Road          | PC        | 0.19      |



#### **Additional Considerations**

- A planning application has been granted permission for a change of use from agricultural land to playing field and allotments on a site of approximately 2ha (3PL/2012/0863/F).
- A planning application has been granted permission for 52 residential dwellings with associated open space of a site of approximately 0.5 ha (3PL/2014/0083/F).



Figure 99.1 Swanton Morley

100

## **100 Thetford**

|                                                                            | Thetford (actual) | NPFA standards in comparison to 2011 population | Comparison with NPFA standards |
|----------------------------------------------------------------------------|-------------------|-------------------------------------------------|--------------------------------|
| Population (2011)                                                          | 24340             | 24340                                           | -                              |
| Outdoor sports facilities (ha)                                             | 26.83             | 42.83                                           | -16.0                          |
| Children's pla