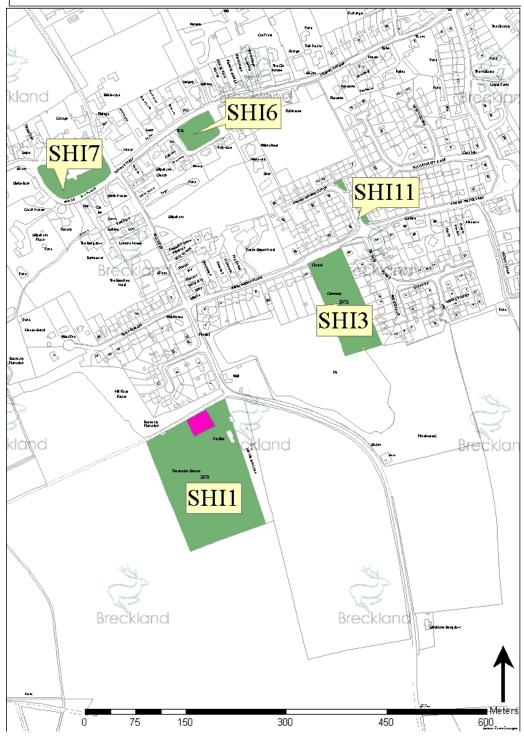

---------|-----------|-----------------------|-----------|-----------|
| Allotments etc             | SHI9      | Dereham Road          | PC        | 1.66      |
| Allotments etc             | SHI10     | Swan Lane             | PC        | 0.63      |
| Amenity green space        | SHI6      | "The Green, Shipdham" | PC        | 0.22      |
| Amenity green space        | SHI12     | Watton Road           | Unknown   | 0.10      |
| Cemeteries and Churchyards | SHI7      | All Saints Church     | Church    | 0.45      |
| Cemeteries and Churchyards | SHI3      | Townsend Place        | PC        | 0.85      |
| Amenity green space        | SHI8      | Park Estate           | LA        | 0.09      |
| Amenity green space        | SHI11     | Pound Green Close     | LA        | 0.03      |



Figure 86.1 Shipdham - Map 1



Figure 86.2 Shipdham - Map 2



Figure 86.3 Shipdham - Map 3

87 Shropham

|                                                                            | Shropham<br>(actual) | NPFA standards in comparison to 2011 population | Comparison with NPFA standards |
|----------------------------------------------------------------------------|----------------------|-------------------------------------------------|--------------------------------|
| Population (2011)                                                          | 405                  | 405                                             | -                              |
| Outdoor sports facilities (ha)                                             | 1.95                 | 0.71