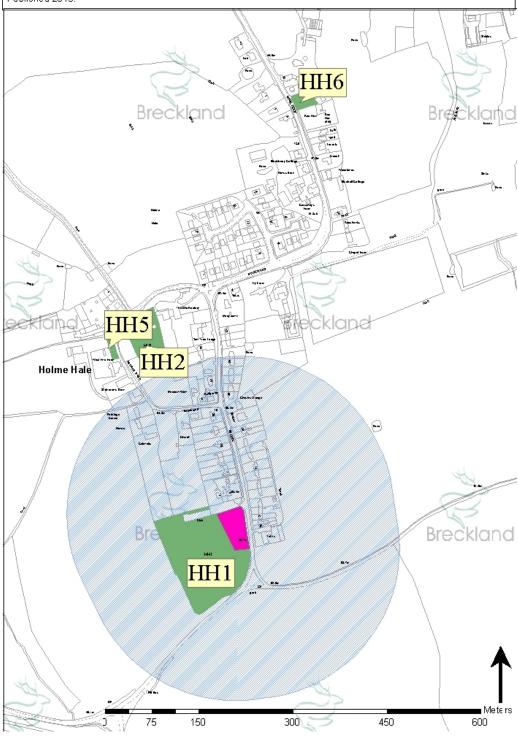

| Primary Use                       | Reference | Location          | Ownership | Area (ha) |
|-----------------------------------|-----------|-------------------|-----------|-----------|
| Allotments                        | HH7       | Browns Lane       | ?         | 1.18      |
| Amenity Green Space               | HH6       | Cook Road         | LA        | 0.08      |
| Cemeteries and Churchyards        | HH2       | St Andrews Church | Church    | 0.30      |
| Natural/ semi-natural green space | HH4       | Station Road      | PC        | 0.32      |
| Natural/ semi-natural green space | HH5       | Church Road       | ?         | 0.04      |

Picture 48.1 Holme Hale - Map 1

Picture 48.2 Holme Hale 2

Picture 48.3 Holme Hale 3