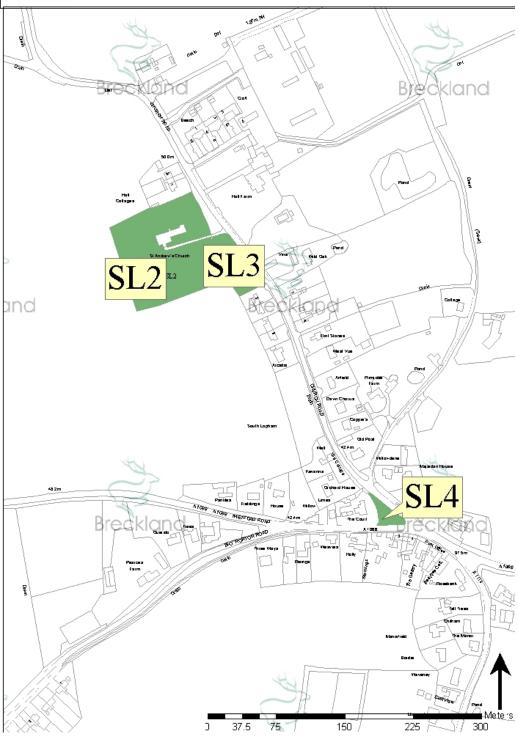

| -                              |

**Table 90.1 South Lopham Key Statistics** 

#### **Outdoor Sports Sites**

No Sites - it should be noted that the parish shares a village hall and playing field with North Lopham. These facilities are however located within North Lopham parish.

#### **Children's Play Sites**

No Sites

| Primary Use                | Reference | Location          | Ownership | Area (ha) |
|----------------------------|-----------|-------------------|-----------|-----------|
| Amenity Green Space        | SL4       | The green         | Unknown   | 0.05      |
| Cemeteries and Churchyards | SL2       | St Andrews Church | Church    | 0.97      |
| Cemeteries and Churchyards | SL2       | Church Road       | Church    | 0.22      |

**Table 90.2** 



Figure 90.1 South Lopham

91

## 91 South Pickenham

|                                                                            | South Pickenham<br>(incl. with Cockley<br>Cley) (actual) | NPFA standards in comparison to 2011 population | Comparison with NPFA standards |
|----------------------------------------------------------------------------|----------------------------------------------------------|-------------------------------------------------|--------------------------------|
| Population (2011)                                                          | 232                                                      | 232                                             | -                              |
| Outdoor sports facilities (ha)                                             | 0