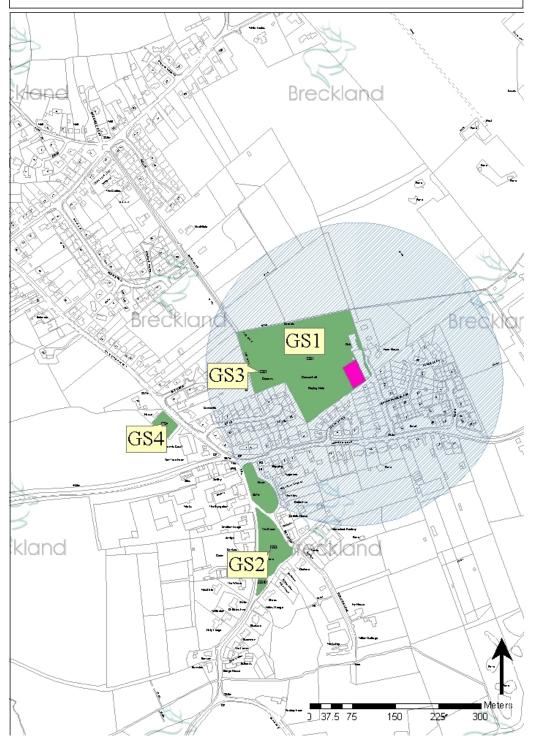

Picture 39.1 Gressenhall - Map 1



Figure 39.1 Gressenhall - Map 6

### **40 Griston**

#### 40.1

|                                                                            | Griston (actual) | NPFA standards in comparison to 2008 population | Comparison with NPFA standards |
|----------------------------------------------------------------------------|------------------|-------------------------------------------------|--------------------------------|
| Population (2008)                                                          | 540              | 540                                             | -                              |
| Outdoor sports facilities (ha)                                             | 0                | 0.95                                            | -0.95