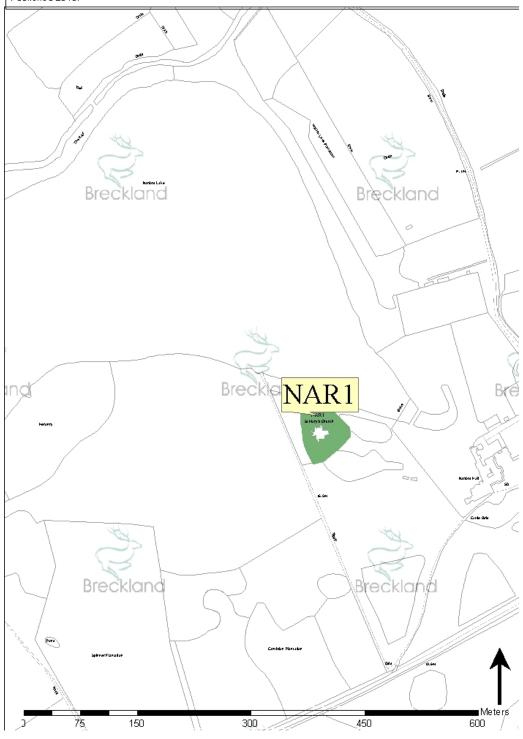

# **67 Narford**

#### 67.1

|                                                                            | Narford (actual) | NPFA standards in comparison to 2011 population | Comparison with NPFA standards |
|----------------------------------------------------------------------------|------------------|-------------------------------------------------|--------------------------------|
| Population (2011)                                                          | 115              | 115                                             | -                              |
| Outdoor sports facilities (ha)                                             | 0                | 0.09                                            | -0.09                          |
| Children's play space (ha)                                                 | 0                | 0.20                                            | -0.20                          |
| Total play space                                                           | 0                | 0.29                                            | -0.29                          |
| People per pitch                                                           | 0                | -                                               | -                              |
| Percentage of houses in parish outside NPFA 1.2ha sports catchment         | 100%             | -                                               | -                              |
| Percentage of houses in parish outside NPFA, LAP, LEAP and NEAP catchments | 100%             | -                                               | -                              |

Table 67.1 Narford (inc. with with South Acre & Newton) Key Statistics

**Outdoor Sports Sites** 

No Sites

**Children's Play Sites** 

No Sites

| Primary Use                   | Reference | Location           | Ownership | Area (ha) |
|-------------------------------|-----------|--------------------|-----------|-----------|
| Cemeteries and<br>Churchyards | NAR1      | Church of St Marys | Church    | 0.38      |

Figure 67.1 Narford