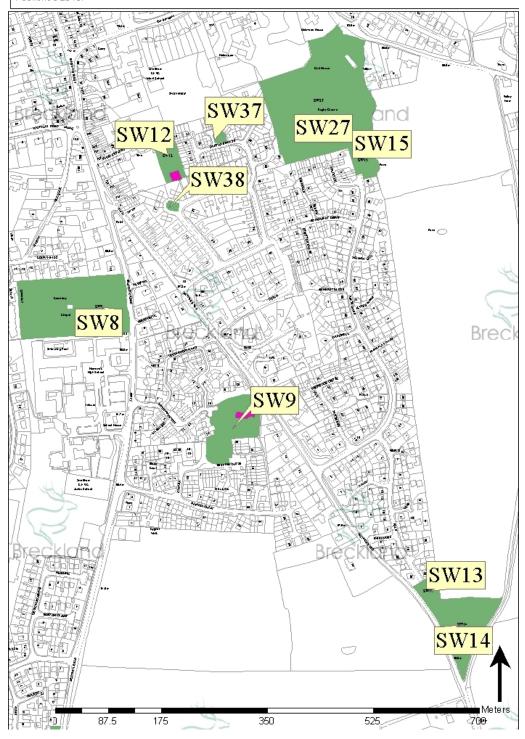

14      | Watton Road                | not known | 0.76      |
| Natural/ semi-natural green space | 1         | Northwell Pool             | Anglian W | 0.32      |

#### **Additional Considerations**

A planning application for 250 dwellings at the Swans Nest site access from Brandon Road has been granted planning approval (3PL/2012/0576/O). It is proposed that the application site will provide 0.96 ha of outdoor sports facilities and 0.48 ha of children's play space.

A planning application for 225 dwellings along Brand Road has been granted planning approval (3PL/2011/0868/F). It is proposed that the application site will provide approximately 2 LAP's and 2 LEAPS, along with other areas of amenity and ecological habitat and park area.



Figure 98.1 Swaffham



Figure 98.2 Swaffham 2



Figure 98.3 Swaffham 3



Figure 98.4 Swaffham 4

# 99 Swanton Morley

#### 99.1

|                                                                            | Swanton Morley<br>(actual) | NPFA standards in comparison to 2011 population | Comparison with NPFA standards |
|----------------------------------------------------------------------------|----------------------------|-------------------------------------------------|--------------------------------|
| Population (2011)                                                          | 2100                       | 2100                                            | -                              |
| Outdoor sports facilities (ha)                                             | 3.78                       | 3.69