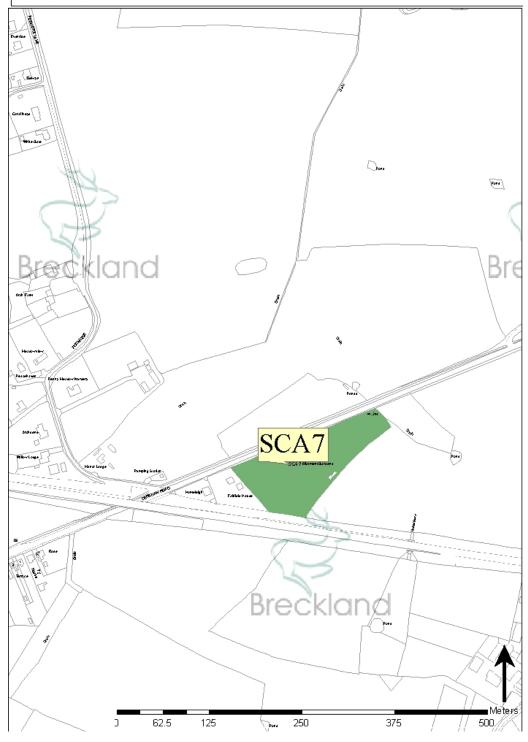

c Grd | LEAP          | PC        | 0.13      |

#### **Other Open Space Sites**

| Primary Use                | Reference | Location                    | Ownership | Area (ha) |
|----------------------------|-----------|-----------------------------|-----------|-----------|
| Allotments etc             | SCA5      | Dereham                     | Unknown   | 1.00      |
| Allotments etc             | SCA7      | Dereham Road                | TC        | 1.38      |
| Cemeteries and Churchyards | SCA1      | St Peter & St Paul's Church | Church    | 0.61      |

**84.1** It should be noted that Scarning shares open space with Dereham, with the majority of the houses in Scarning forming part of the built up extent of Dereham.



Picture 84.1 Scarning - Map 1



Figure 84.1 Scarning - Map 2



Figure 84.2 Scarning - Map 3

# **85 Scoulton**

#### 85.1

|                                                                            | Scoulton<br>(actual) | NPFA standards in comparison to 2011 population | Comparison with NPFA standards |
|----------------------------------------------------------------------------|----------------------|-------------------------------------------------|--------------------------------|
| Population (2011)                                                          | 246                  | 246                                             | -                              |
| Outdoor sports facilities (ha)                                             | 0                    | 0.43                                            | -0.43