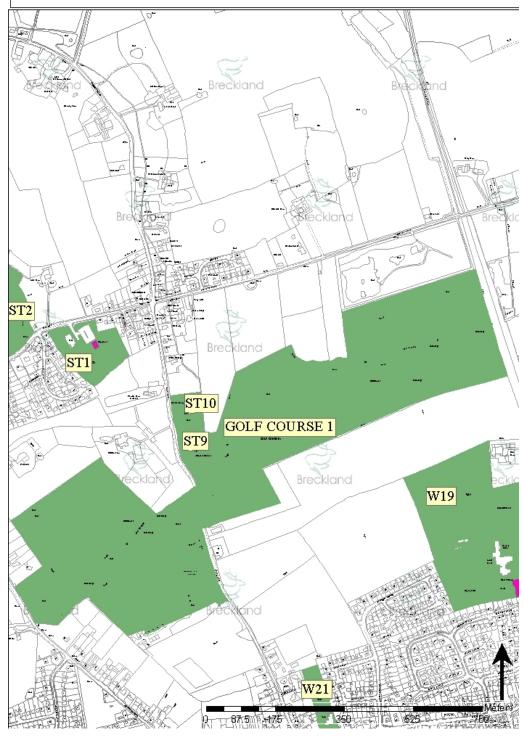

| Wells Cole Community        | PC        | 1.79      |
|                             |           | Centre,                     |           |           |
| Amenity green space         | ST6       | R/O St. George's Churchyard | Church    | 0.16      |
| Cemeteries and Churchyards  | ST5       | St. George's Churchyard     | Church    | 0.71      |
| Natural/ semi-natural green | ST2       | Saham Mere                  | Unknown   | 7.94      |
| space                       |           |                             |           |           |
| Natural/ semi-natural green | ST10      | Cley Lane                   | Unknown   | 0.78      |
| space                       |           |                             |           |           |



Picture 83.1 Saham Toney



Picture 83.2 Saham Toney



Picture 83.3 Saham Toney

# 84 Scarning

|                                                                            | Scarning (actual) | NPFA standards in comparison to 2011 population | Comparison with NPFA standards |
|----------------------------------------------------------------------------|-------------------|-------------------------------------------------|--------------------------------|
| Population (2011)                                                          | 2906              | 2906                                            | -                              |
| Outdoor sports facilities (ha)                                             | 1.92              | 5.11                                            | -3.1                           |
| Children's play space (ha)