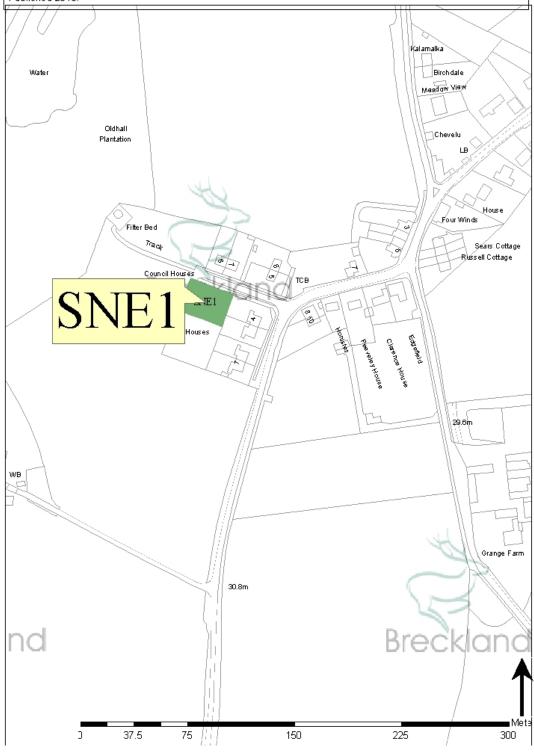

| -                              |
| Percentage of houses in parish outside NPFA 1.2ha sports catchment         | 100%                   | -                                               | -                              |
| Percentage of houses in parish outside NPFA, LAP, LEAP and NEAP catchments | 100%                   | -                                               | -                              |

## **Table 88.1 Snetterton Key Statistics**

**Outdoor Sports Sites** 

No Sites

**Children's Play Sites** 

No Sites

| Primary Use         | Reference | Location                   | Ownership | Area (ha) |
|---------------------|-----------|----------------------------|-----------|-----------|
| Amenity green space | SNE1      | Council Houses, Snetterton | LA        | 0.07      |



Figure 88.1 Snetterton



## 89 South Acre

|                                                                            | South Acre,<br>Narford & Newton<br>(actual) | NPFA standards in comparison to 2011 population | Comparison with NPFA standards |
|----------------------------------------------------------------------------|---------------------------------------------|-------------------------------------------------|--------------------------------|
| Population (2011)                                                          | 115                                         | 115                                             | -                              |
| Outdoor sports facilities (ha)                                             | 0                                           | 0.20