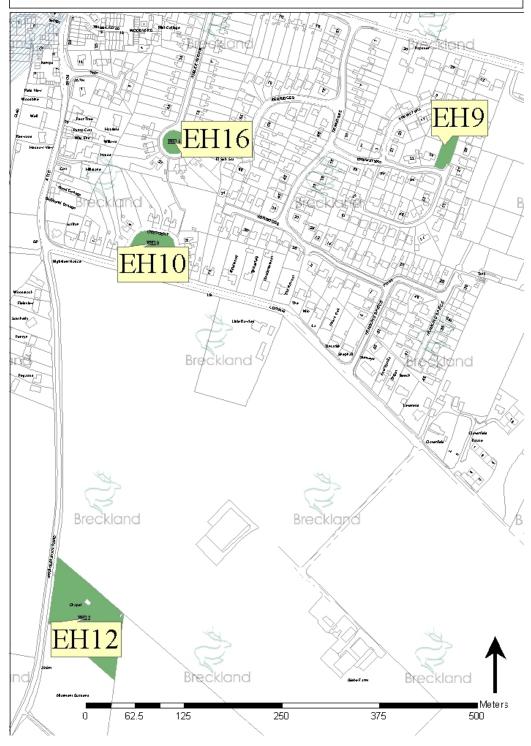

## Children's Play Sites

| Reference | Location          | NPFA Category | Ownership | Area (ha) |
|-----------|-------------------|---------------|-----------|-----------|
| EH1       | Rec & Social Club | LEAP          | PC        | 0.02      |
| EH13      | Off The Street    | LEAP          | PC        | 0.06      |

| Primary Use                       | Reference | Location                   | Ownership | Area (ha) |
|-----------------------------------|-----------|----------------------------|-----------|-----------|
| Allotments etc                    | EH7       | Allotments                 | PC        | 0.25      |
| Allotments etc                    | EH5       | Allotments                 | PC        | 0.26      |
| Amenity green space               | EH9       | Brewsters                  | LA        | 0.11      |
| Amenity Green Space               | EH16      | Junilee Avenue             | LA        | 0.07      |
| Amenity Green Space               | EH14      | Cheese Hill                | ?         | 0.06      |
| Amenity green space               | EH10      | The Crescent               | LA        | 0.27      |
| Amenity green space               | EH6       | The Poplars PF             | PC        | 0.58      |
| Cemeteries and Churchyards        | EH12      | Garboldisham Road          | PC        | 0.79      |
| Cemeteries and Churchyards        | EH2       | St Peter & St Pauls Church | Church    | 0.39      |
| Natural/ semi-natural green space | EH4/1     | The Park                   | LA        | 0.21      |
| Natural/ semi-natural green space | EH3/2     | West Harling Road          | LA        | 0.22      |
| Natural/ semi-natural green space | EH3/1     | West Harling Road          | LA        | 0.25      |
| Natural/ semi-natural green space | EH15      | School Lane/West Harling   | LA        | 0.06      |
|                                   |           | lane                       |           |           |