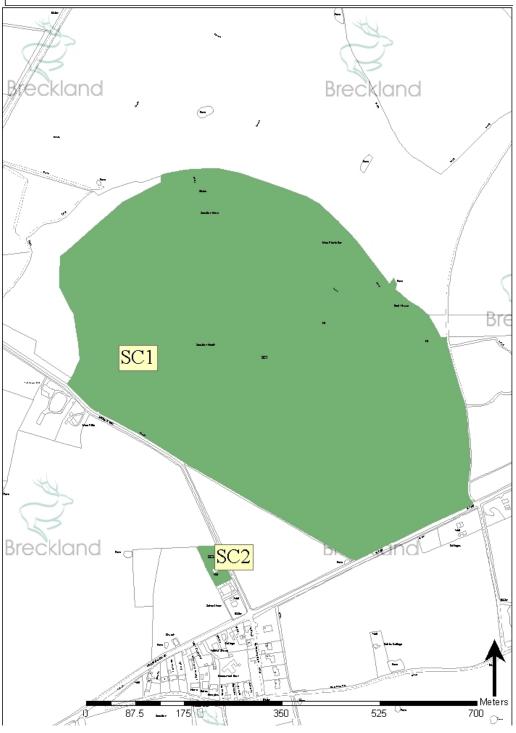

| 100%                 | -                                               | -                              |
| Percentage of houses in parish outside NPFA, LAP, LEAP and NEAP catchments | 100%                 | -                                               | -                              |

# **Table 85.1 Scoulton Key Statistics**

**Outdoor Sports Sites** 

No Sites

**Children's Play Sites** 

No Sites

| Primary Use                       | Reference | Location             | Ownership | Area (ha) |
|-----------------------------------|-----------|----------------------|-----------|-----------|
| Natural/ semi-natural green space | SC1       | Scoulton Heath       | Private   | 34.2      |
| Natural/ semi-natural green space | SC2       | Village Hall/Spinney | PC        | 0.22      |



**Picture 85.1 Scoulton** 



# 86 Shipdham

#### 86.1

|                                                                            | Shipdham<br>(actual) | NPFA standards in comparison to 2008 population | Comparison with NPFA standards |
|----------------------------------------------------------------------------|----------------------|-------------------------------------------------|--------------------------------|
| Population (2008)                                                          | 2137                 | 2137                                            | -                              |
| Outdoor sports facilities (ha)                                             | 2.23                 | 3.62                                            | -1.39                          |
|