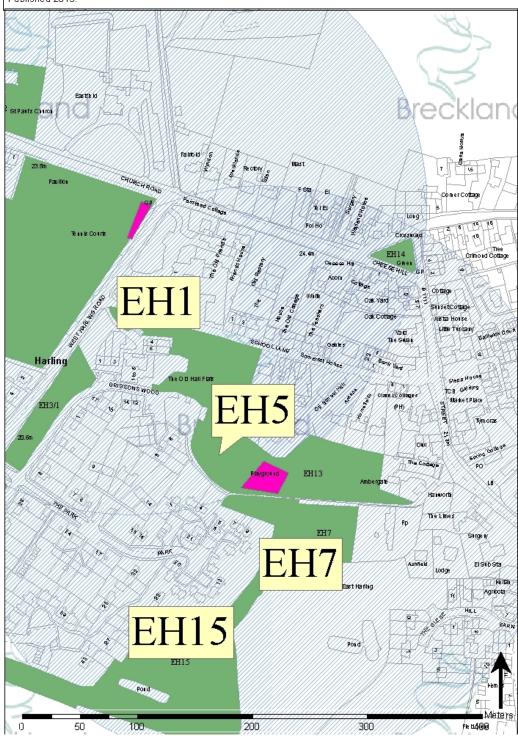

### **Outdoor Sports Sites**

| Reference | Ownership | Number of Pitches | Area (ha) |
|-----------|-----------|-------------------|-----------|
| EH1       | PC        | 10                | 3.4       |

## Children's Play Sites

| Reference | Location          | NPFA Category | Ownership | Area (ha) |
|-----------|-------------------|---------------|-----------|-----------|
| EH1       | Rec & Social Club | LEAP          | PC        | 0.02      |
| EH13      | Off The Street    | LEAP          | PC        | 0.06      |

| Primary Use                       | Reference | Location                   | Ownership | Area (ha) |
|-----------------------------------|-----------|----------------------------|-----------|-----------|
| Allotments etc                    | EH7       | Allotments                 | PC        | 0.25      |
| Allotments etc                    | EH5       | Allotments                 | PC        | 0.26      |
| Amenity green space               | EH9       | Brewsters                  | LA        | 0.11      |
| Amenity Green Space               | EH16      | Junilee Avenue             | LA        | 0.07      |
| Amenity Green Space               | EH14      | Cheese Hill                | ?         | 0.06      |
| Amenity green space               | EH10      | The Crescent               | LA        | 0.27      |
| Amenity green space               | EH6       | The Poplars PF             | PC        | 0.58      |
| Cemeteries and Churchyards        | EH12      | Garboldisham Road          | PC        | 0.79      |
| Cemeteries and Churchyards        | EH2       | St Peter & St Pauls Church | Church    | 0.39      |
| Natural/ semi-natural green space | EH4/1     | The Park                   | LA        | 0.21      |
| Natural/ semi-natural green space | EH3/2     | West Harling Road          | LA        | 0.22      |
| Natural/ semi-natural green space | EH3/1     | West Harling Road          | LA        | 0.25      |
| Natural/ semi-natural green space | EH15      | School Lane/West Harling   | LA        | 0.06      |
|                                   |           | lane                       |           |           |