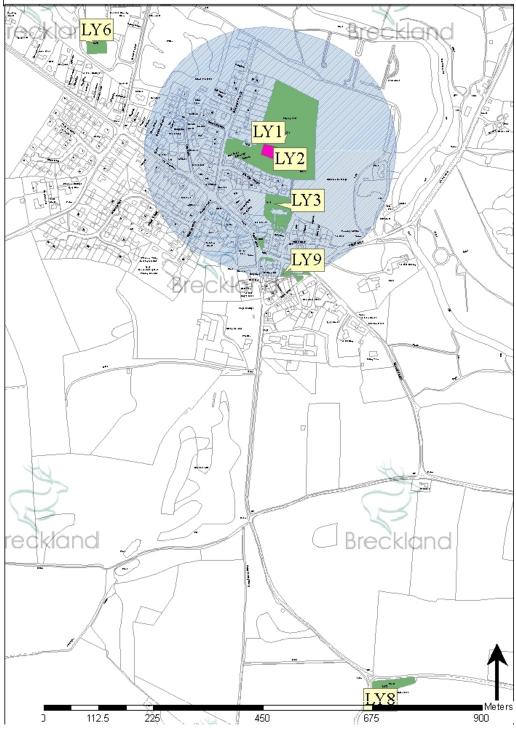

| Primary Use                      | Reference | Location             | Ownership | Area (ha) |
|----------------------------------|-----------|----------------------|-----------|-----------|
| Cemeteries and Churchyards       | LY3       | St Margaret's Church | Church    | 0.29      |
| Cemeteries and Churchyards       | LY2       | Burial Ground        | PC        | 0.27      |
| Natural/Semi Natural Green Space | LY8       | Collens Green        | PC        | 0.21      |
| Amenity Green Space              | LY9       | The Street           | N/a       | 0.10      |

Figure 61.1 Lyng