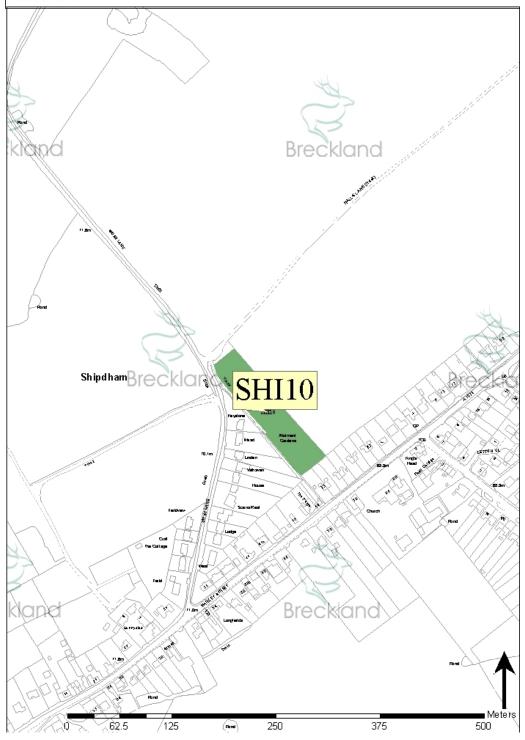

-----|
| Allotments etc             | SHI9      | Dereham Road          | PC        | 1.66      |
| Allotments etc             | SHI10     | Swan Lane             | PC        | 0.63      |
| Amenity green space        | SHI6      | "The Green, Shipdham" | PC        | 0.22      |
| Amenity green space        | SHI12     | Watton Road           | Unknown   | 0.10      |
| Cemeteries and Churchyards | SHI7      | All Saints Church     | Church    | 0.45      |
| Cemeteries and Churchyards | SHI3      | Townsend Place        | PC        | 0.85      |
| Amenity green space        | SHI8      | Park Estate           | LA        | 0.09      |
| Amenity green space        | SHI11     | Pound Green Close     | LA        | 0.03      |



Figure 86.1 Shipdham - Map 1



Figure 86.2 Shipdham - Map 2



Figure 86.3 Shipdham - Map 3

87 Shropham

|                                                                            | Shropham<br>(actual) | NPFA standards in comparison to 2011 population | Comparison with NPFA standards |
|----------------------------------------------------------------------------|----------------------|-------------------------------------------------|--------------------------------|
| Population (2011)                                                          | 405                  | 405                                             | -                              |
| Outdoor sports facilities (ha)                                             | 1.95                 | 0.71                                            | +1.23                          |
| Children's pl