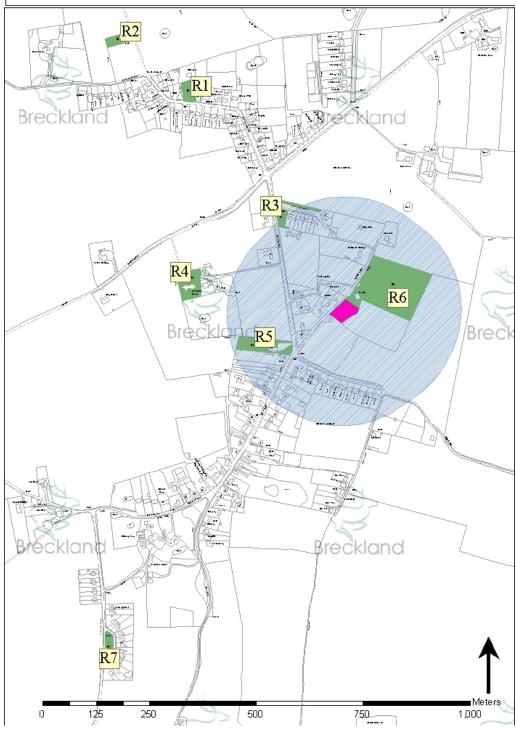

| R6        | Playing Field | LEAP          | PC        | 0.19      |

| Primary Use                   | Reference | Location           | Ownership | Area (ha) |
|-------------------------------|-----------|--------------------|-----------|-----------|
| Amenity green space           | R5        | Village Hall       | PC        | 0.32      |
| Amenity green space           | R3        | Wayland Road       | LA        | 0.17      |
| Amenity green space           | R7        | Rectory Road       | LA        | 0.13      |
| Cemeteries and Churchyards    | R4        | St. Peter's Church | LB Church | 0.27      |
| Cemeteries and Churchyards    | R2        | Cemetery           | PC        | 0.13      |
| Natural/ semi-natural green s | R1        | Chapel Street      | Private   | 0.15      |



Picture 80.1 Rocklands

# 81 Roudham

#### 81.1

|                                                                            | Roudham<br>(actual) | NPFA standards in comparison to 2011 population | Comparison with NPFA standards |
|----------------------------------------------------------------------------|---------------------|-------------------------------------------------|--------------------------------|
| Population (2011)                                                          | 301                 | 301                                             | -                              |
| Outdoor sports facilities (ha)                                             | 0                   | 0.52                                            | -0.52                          |
| Children's