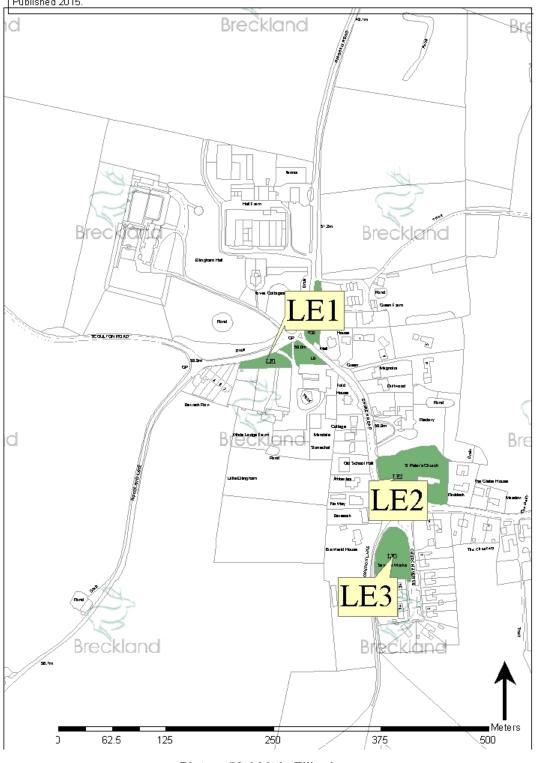

# **Table 58.1 Little Ellingham Key Statistics**

**Outdoor Sports Sites** 

No Sites

Children's Play Sites

No Sites

| Primary Use                | Reference | Location           | Ownership | Area (ha) |
|----------------------------|-----------|--------------------|-----------|-----------|
| Amenity green space        | LE1       | The Green          | LA        | 0.23      |
| Amenity green space        | LE3       | Church Avenue      | LA        | 0.21      |
| Cemeteries and Churchyards | LE2       | St. Peter's Church | Church    | 0.47      |