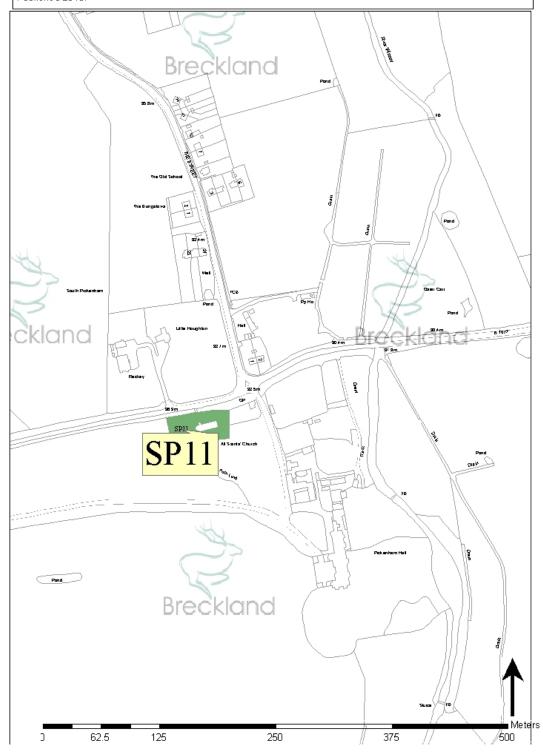

## Table 50.1 lckburgh Key Statistics

**Outdoor Sports Sites** 

No Sites

Children's Play Sites

No Sites

| Primary Use                | Reference | Location         | Ownership | Area (ha) |
|----------------------------|-----------|------------------|-----------|-----------|
| Cemeteries and Churchyards | IC1       | St Peters Church | Church    | 0.20      |

Picture 50.1 lckburgh