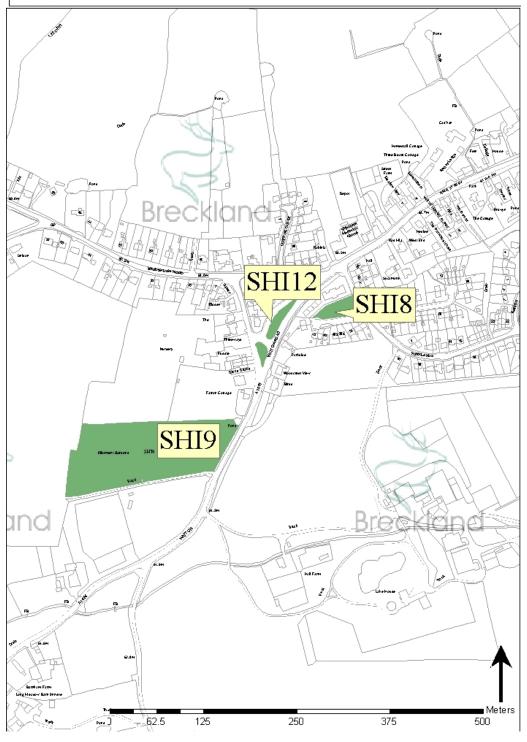

-------------|-----------|-----------|
| Allotments etc             | SHI9      | Dereham Road          | PC        | 1.66      |
| Allotments etc             | SHI10     | Swan Lane             | PC        | 0.63      |
| Amenity green space        | SHI6      | "The Green, Shipdham" | PC        | 0.22      |
| Amenity green space        | SHI12     | Watton Road           | Unknown   | 0.10      |
| Cemeteries and Churchyards | SHI7      | All Saints Church     | Church    | 0.45      |
| Cemeteries and Churchyards | SHI3      | Townsend Place        | PC        | 0.85      |
| Amenity green space        | SHI8      | Park Estate           | LA        | 0.09      |
| Amenity green space        | SHI11     | Pound Green Close     | LA        | 0.03      |



Figure 86.1 Shipdham - Map 1



Figure 86.2 Shipdham - Map 2



Figure 86.3 Shipdham - Map 3

87 Shropham

|                                                                            | Shropham<br>(actual) | NPFA standards in comparison to 2011 population | Comparison with NPFA standards |
|----------------------------------------------------------------------------|----------------------|-------------------------------------------------|--------------------------------|
| Population (2011)                                                          | 405                  | 405                                             | -                              |
| Outdoor sports facilities (ha)                                             | 1.95                 | 0.71                                            | +1.23