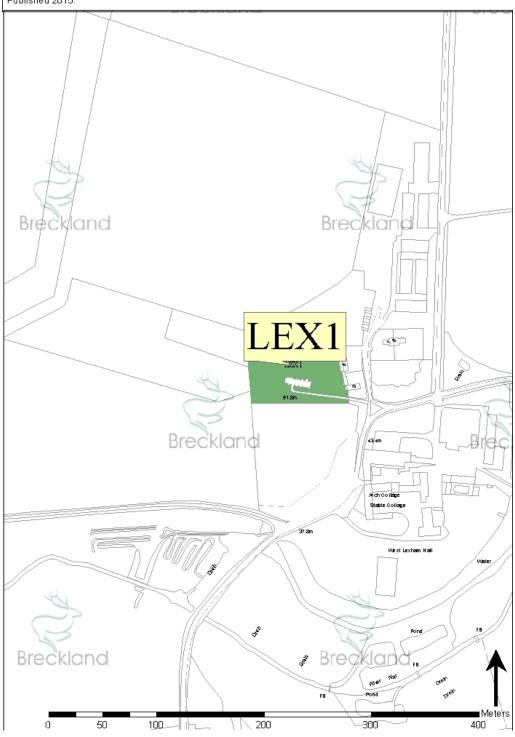

| Primary Use                | Reference | Location              | Ownership | Area (ha) |
|----------------------------|-----------|-----------------------|-----------|-----------|
| Amenity Green Space        | LEX2      | Dunham Road           | Private   | 0.54      |
| Amenity Green Space        | LEX4      | Dunham Road           | Unknown   | 0.04      |
| Cemeteries and Churchyards | LEX1      | Church of St Nicholas | Church    | 0.38      |
| Cemeteries and Churchyards | LEX3      | Church of St Andrew   | Church    | 0.53      |

Picture 54.1 Lexham - Map 1

Figure 54.1 Lexham - Map 2