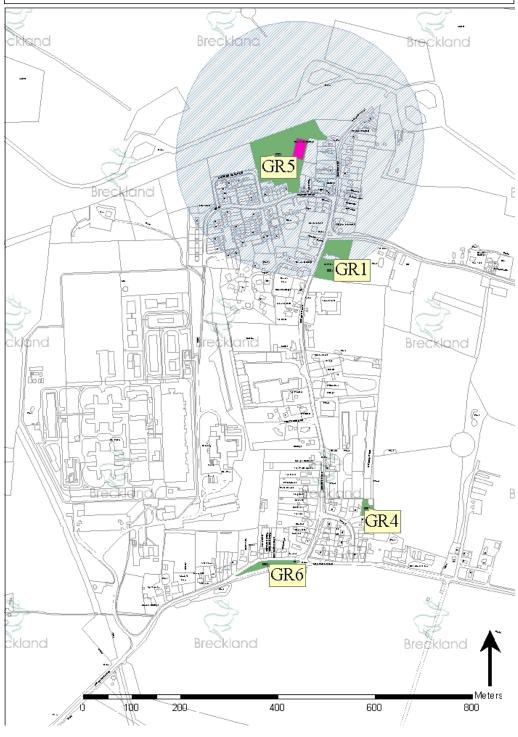

#### Children's Play Sites

| Reference | Location    | Ownership | NPFA Category | Area (ha) |
|-----------|-------------|-----------|---------------|-----------|
| GR5       | Watton Road | PC        | LEAP          | 0.08      |

#### **Other Open Space Sites**

| Primary Use                | Reference | Location                    | Ownership | Area (ha) |
|----------------------------|-----------|-----------------------------|-----------|-----------|
| Amenity Green Space        | GR5       | Watton Road                 | PC        | 1.22      |
| Amenity Green Space        | GR4       | Longmeadow Close            | ?         | 0.07      |
| Amenity Green Space        | GR6       | Thompson Road               | ?         | 0.13      |
| Cemeteries and Churchyards | GR1       | St Peter & St Paul's Church | Church    | 0.43      |