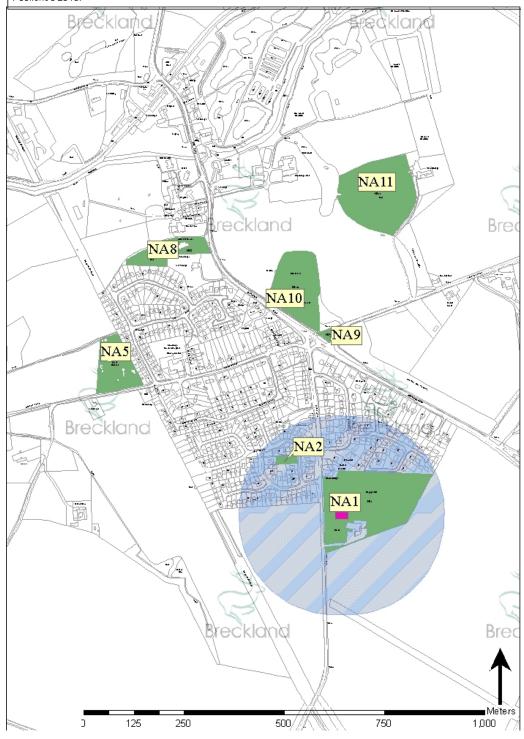

# **66 Narborough**

|                                                                            | Narborough<br>(actual) | NPFA standards in comparison to 2011 population | Comparison with NPFA standards |
|----------------------------------------------------------------------------|------------------------|-------------------------------------------------|--------------------------------|
| Population (2011)                                                          | 1094                   | 1094                                            | -                              |
| Outdoor sports facilities (ha)                                             | 5.29                   | 1.92                                            | +3.35                          |
| Children's play space (ha)                                                 | 0.05                   | 0.87                                            | -0.82                          |
| Total play space                                                           | 5.34                   | 2.80                                            | +2.52                          |
| People per pitch                                                           | 364                    | -                                               | -                              |
| Percentage of houses in parish outside NPFA 1.2ha sports catchment         | 5%                     | -                                               | -                              |
| Percentage of houses in parish outside NPFA, LAP, LEAP and NEAP catchments | 84%                    | -                                               | -                              |

#### **Outdoor Sports Sites**

| Reference | Ownership | Number of Pitches | Area (ha) |
|-----------|-----------|-------------------|-----------|
| NA1       | PC        | 2                 | 3.46      |
| NA10      | Club      | 1                 | 1.83      |

#### **Children's Play Sites**

| Reference | Location                     | NPFA Category | Ownership | Area (ha) |
|-----------|------------------------------|---------------|-----------|-----------|
| NA1       | Community Centre, Chalk Lane | LEAP          | PC        | 0.05      |

#### **Other Open Space Sites**

| Primary Use                   | Reference | Location          | Ownership | Area (ha) |
|-------------------------------|-----------|-------------------|-----------|-----------|
| Allotments etc                | NA5       | Meadow Lane       | PC        | 1.09      |
| Amenity green space           | NA9       | Narford Road      | NCC       | 0.10      |
| Amenity green space           | NA2       | Westfields        | LA        | 0.09      |
| Amenity green space           | NA9       | Narford Road      | NCC       | 0.04      |
| Cemeteries and Churchyards    | NA8       | All Saints Church | Church    | 0.78      |
| Natural/ semi-natural green s | NA11      | Narborough Hall   | Private   | 2.85      |

#### **Additional Considerations**

 Planning application for development of up to 55 Residential Dwellings, open space & new access road from Chalk Lane has ben granted planning approval - (3PL/2012/1093/O). The proposed developed is to provide a LAP on site.

Figure 66.1 Narborough