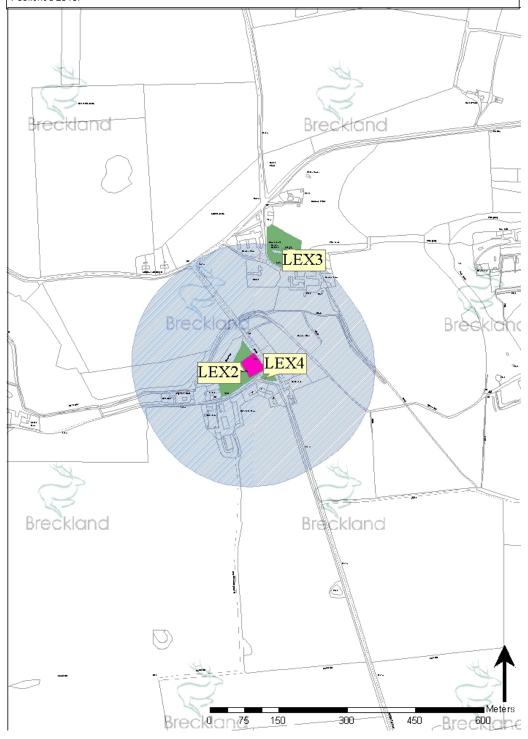

# **Children's Play Sites**

| Reference | Location    | NPFA Category | Ownership | Area (ha) |
|-----------|-------------|---------------|-----------|-----------|
| LEX2      | Dunham Road | LEAP          | Private   | 0.15      |

| Primary Use                | Reference | Location              | Ownership | Area (ha) |
|----------------------------|-----------|-----------------------|-----------|-----------|
| Amenity Green Space        | LEX2      | Dunham Road           | Private   | 0.54      |
| Amenity Green Space        | LEX4      | Dunham Road           | Unknown   | 0.04      |
| Cemeteries and Churchyards | LEX1      | Church of St Nicholas | Church    | 0.38      |
| Cemeteries and Churchyards | LEX3      | Church of St Andrew   | Church    | 0.53      |

Picture 54.1 Lexham - Map 1

Figure 54.1 Lexham - Map 2