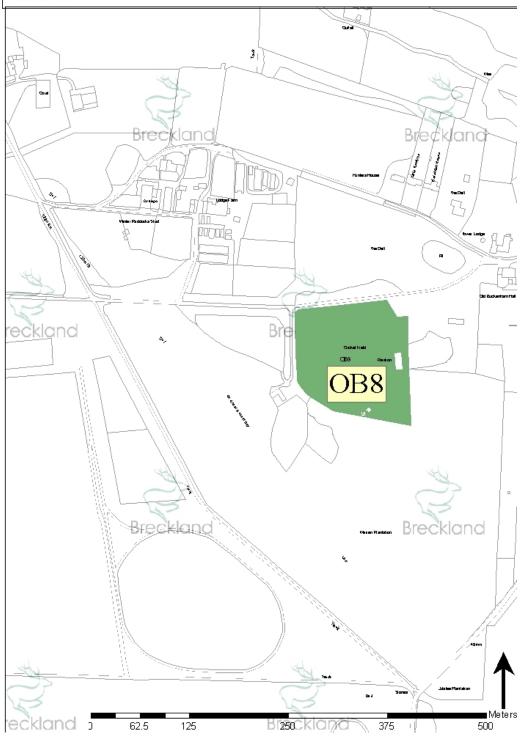

| Old Buckenham Common | LEAP          | PC?       | 0.045     |

| Primary Use                       | Reference | Location             | Ownership | Area (ha) |
|-----------------------------------|-----------|----------------------|-----------|-----------|
| Amenity green space               | OB4       | St. Andrew's Close   | LA        | 0.15      |
| Amenity green space               | OB6       | Village Hall         | Vill Hall | 0.40      |
| Cemeteries and Churchyards        | OB1       | All Saints Church    | LB Church | 0.59      |
| Natural/ semi-natural green space | OB3       | Old Buckenham Common | PC        | 14.7      |
| Natural/ semi-natural green space | OB9       | B1077                | LA        | 0.65      |

#### COPYRIGHT



Picture 75.1 Old Buckenham - Map 1



Figure 75.1 Old Buckenham - Map 2

# **76 Ovington**

#### 76.1

|                                                                            | Ovington<br>(actual) | NPFA standards in comparison to 2011 population | Comparison with NPFA standards |
|----------------------------------------------------------------------------|----------------------|-------------------------------------------------|--------------------------------|
| Population (2011)                                                          | 256                  | 256                                             | -                              |
| Outdoor sports facilities (ha)                                             | 0                    | 0.45                                            | -0.45