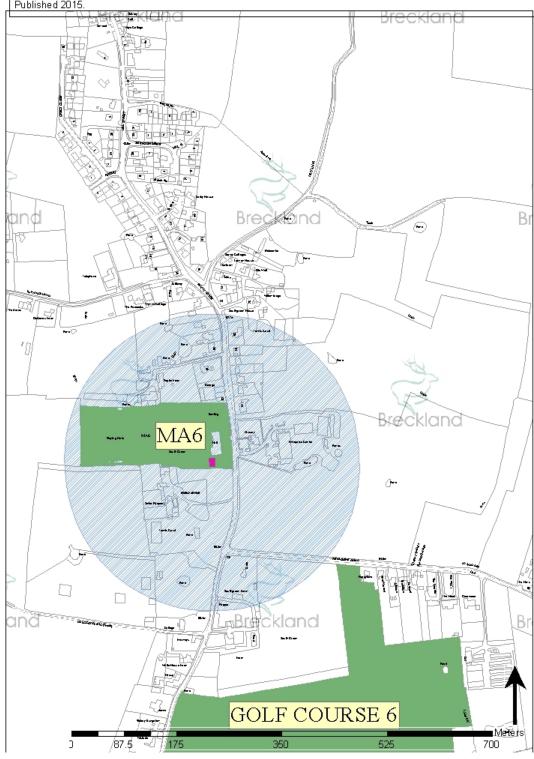

#### **Outdoor Sports Sites**

| Reference | Ownership | Number of Pitches | Area (ha) |
|-----------|-----------|-------------------|-----------|
| MA6       | Club      | 3                 | 2.49      |

Figure 62.1 Mattishall - Map 1

Figure 62.2 Mattishall - Map 2