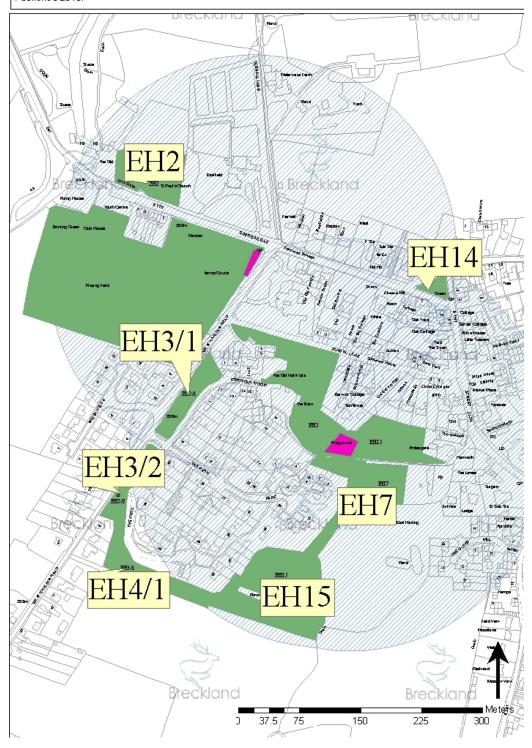

### **Outdoor Sports Sites**

| Reference | Ownership | Number of Pitches | Area (ha) |
|-----------|-----------|-------------------|-----------|
| EH1       | PC        | 10                | 3.4       |

## Children's Play Sites

| Reference | Location          | NPFA Category | Ownership | Area (ha) |
|-----------|-------------------|---------------|-----------|-----------|
| EH1       | Rec & Social Club | LEAP          | PC        | 0.02      |
| EH13      | Off The Street    | LEAP          | PC        | 0.06      |

| Primary Use                       | Reference | Location                   | Ownership | Area (ha) |
|-----------------------------------|-----------|----------------------------|-----------|-----------|
| Allotments etc                    | EH7       | Allotments                 | PC        | 0.25      |
| Allotments etc                    | EH5       | Allotments                 | PC        | 0.26      |
| Amenity green space               | EH9       | Brewsters                  | LA        | 0.11      |
| Amenity Green Space               | EH16      | Junilee Avenue             | LA        | 0.07      |
| Amenity Green Space               | EH14      | Cheese Hill                | ?         | 0.06      |
| Amenity green space               | EH10      | The Crescent               | LA        | 0.27      |
| Amenity green space               | EH6       | The Poplars PF             | PC        | 0.58      |
| Cemeteries and Churchyards        | EH12      | Garboldisham Road          | PC        | 0.79      |
| Cemeteries and Churchyards        | EH2       | St Peter & St Pauls Church | Church    | 0.39      |
| Natural/ semi-natural green space | EH4/1     | The Park                   | LA        | 0.21      |
| Natural/ semi-natural green space | EH3/2     | West Harling Road          | LA        | 0.22      |
| Natural/ semi-natural green space | EH3/1     | West Harling Road          | LA        | 0.25      |
| Natural/ semi-natural green space | EH15      | School Lane/West Harling   | LA        | 0.06      |
|                                   |           | lane                       |           |           |