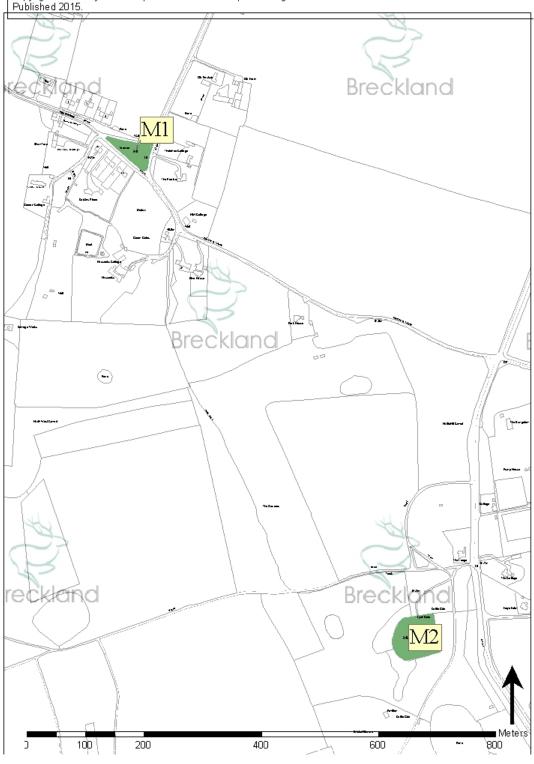

| Primary Use                   | Reference | Location                   | Ownership | Area (ha) |
|-------------------------------|-----------|----------------------------|-----------|-----------|
| Allotments etc                | MI1       | Allotments                 | PC        | 0.22      |
| Cemeteries and Churchyards    | MI5       | St John the Baptist Church | Church    | 0.45      |
| Natural/ semi-natural green s | MI2       | Mileham Castle             | Private   | 3.56      |

Figure 64.1 Mileham