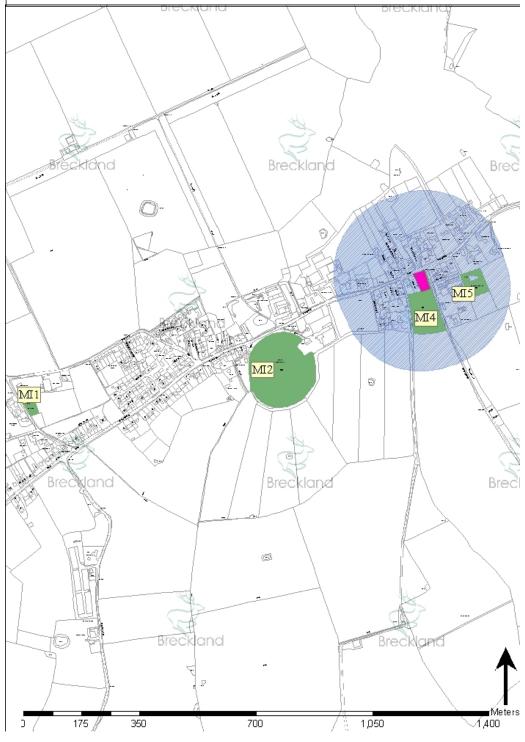

| Primary Use                   | Reference | Location                   | Ownership | Area (ha) |
|-------------------------------|-----------|----------------------------|-----------|-----------|
| Allotments etc                | MI1       | Allotments                 | PC        | 0.22      |
| Cemeteries and Churchyards    | MI5       | St John the Baptist Church | Church    | 0.45      |
| Natural/ semi-natural green s | MI2       | Mileham Castle             | Private   | 3.56      |

Figure 64.1 Mileham