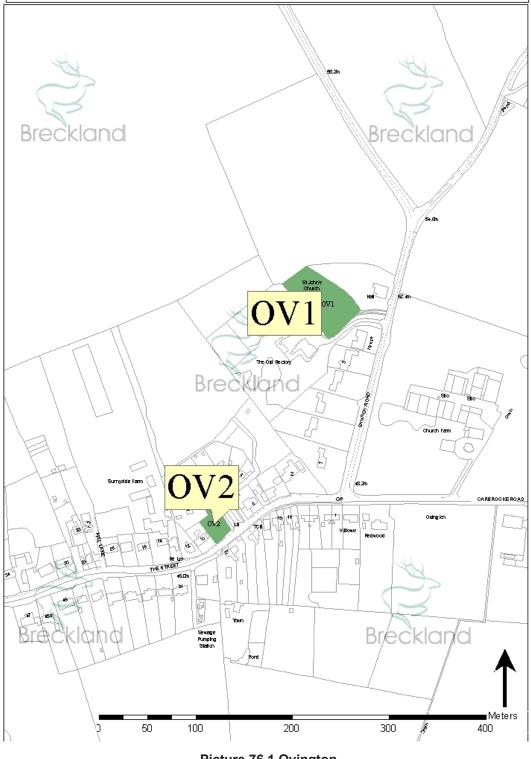

| -                              |
| Percentage of houses in parish outside NPFA, LAP, LEAP and NEAP catchments | 100%                 | -                                               | -                              |

# **Table 76.1 Ovington Key Statistics**

**Outdoor Sports Sites** 

No Sites

Children's Play Sites

No Sites

| Primary Use                | Reference | Location               | Ownership | Area (ha) |
|----------------------------|-----------|------------------------|-----------|-----------|
| Cemeteries and Churchyards | OV1       | St John the Evangelist | Church    | 0.30      |
|                            |           | Church                 |           |           |
| Amenity green space        | OV2       | The Street             |           | 0.07      |



**Picture 76.1 Ovington** 

# 77 Oxborough

#### 77.1

|                                                                            | Oxborough<br>(actual) | NPFA standards in comparison to 2011 population | Comparison with NPFA standards |
|----------------------------------------------------------------------------|-----------------------|-------------------------------------------------|--------------------------------|
| Population (2011)                                                          | 228                   | 228                                             | -                              |
| Outdoor sports facilities (ha)                                             | 0                     | 0.40                                            | -0.40                          |