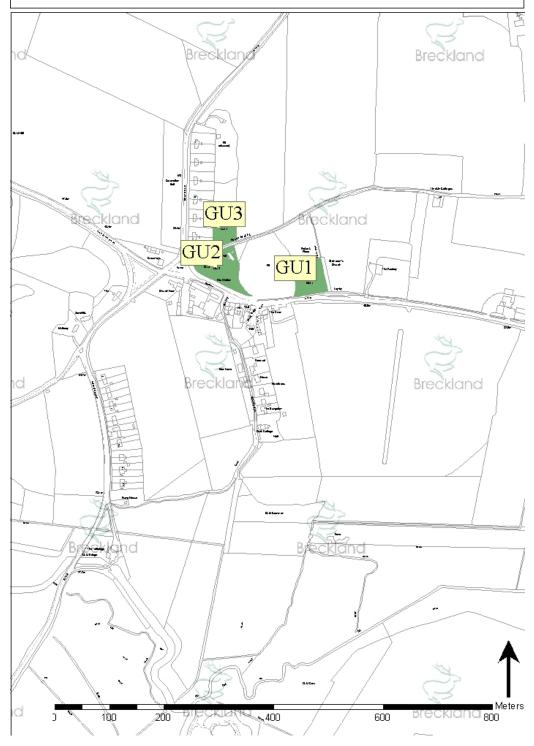

Table 41.1 Guist (incl. Tyford) Key Statistics

**Outdoor Sports Sites** 

No Sites

Children's Play Sites

No Sites

| Primary Use                | Reference | Location                       | Ownership | Area (ha) |
|----------------------------|-----------|--------------------------------|-----------|-----------|
| Amenity green space        | GU2       | Jctn Hollway Lane/Main<br>Road | PC        | 0.46      |
| Amenity green space        | GU3       | Hollway Lane                   | PC        | 0.25      |
| Cemeteries and Churchyards | GU1       | St Andrews Church              | Church    | 0.32      |