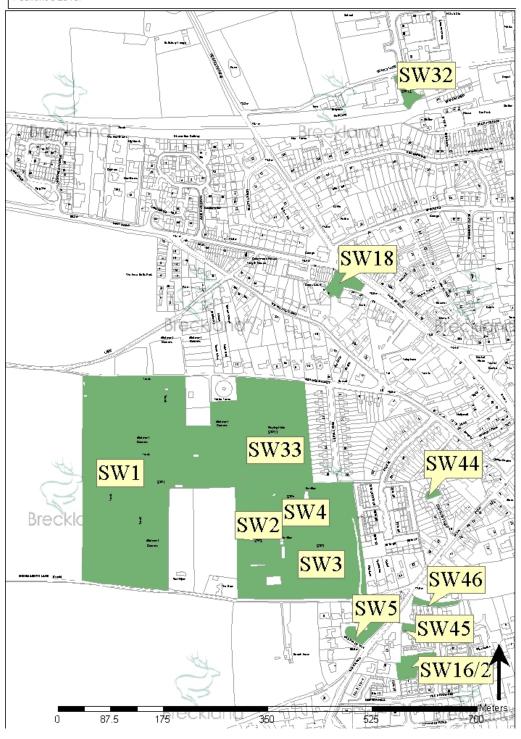

i-natural green space | SW14      | Watton Road                | not known | 0.76      |
| Natural/ semi-natural green space | 1         | Northwell Pool             | Anglian W | 0.32      |

#### **Additional Considerations**

A planning application for 250 dwellings at the Swans Nest site access from Brandon Road has been granted planning approval (3PL/2012/0576/O). It is proposed that the application site will provide 0.96 ha of outdoor sports facilities and 0.48 ha of children's play space.

A planning application for 225 dwellings along Brand Road has been granted planning approval (3PL/2011/0868/F). It is proposed that the application site will provide approximately 2 LAP's and 2 LEAPS, along with other areas of amenity and ecological habitat and park area.



Figure 98.1 Swaffham



Figure 98.2 Swaffham 2



Figure 98.3 Swaffham 3



Figure 98.4 Swaffham 4

# 99 Swanton Morley

#### 99.1

|                                                                            | Swanton Morley<br>(actual) | NPFA standards in comparison to 2011 population | Comparison with NPFA standards |
|----------------------------------------------------------------------------|----------------------------|-------------------------------------------------|--------------------------------|
| Population (2011)                                                          | 2100                       | 2100                                            | -                              |
| Outdoor sports facilities (ha)                                             | 3.78                       | 3.69