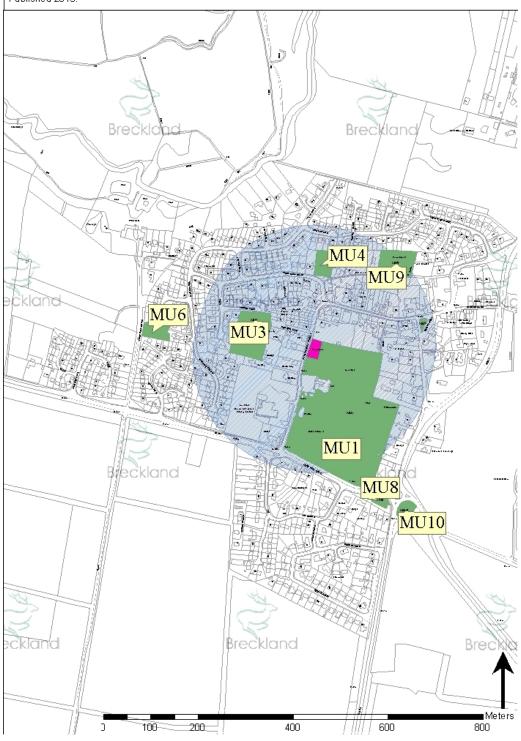

| Primary Use                | Reference | Location           | Ownership | Area (ha) |
|----------------------------|-----------|--------------------|-----------|-----------|
| Amenity green space        | MU6       | Off the Lammas     | LA        | 0.18      |
| Amenity green space        | MU9       | A1065              | Unknown   | 0.12      |
| Amenity green space        | MU8       | Cranwich Road      | Unknown   | 0.07      |
| Amenity green space        | MU10      | A1065              | Unknown   | 0.13      |
| Cemeteries and Churchyards | MU3       | St Leonards Church | Church    | 0.66      |

Picture 65.1 Mundford