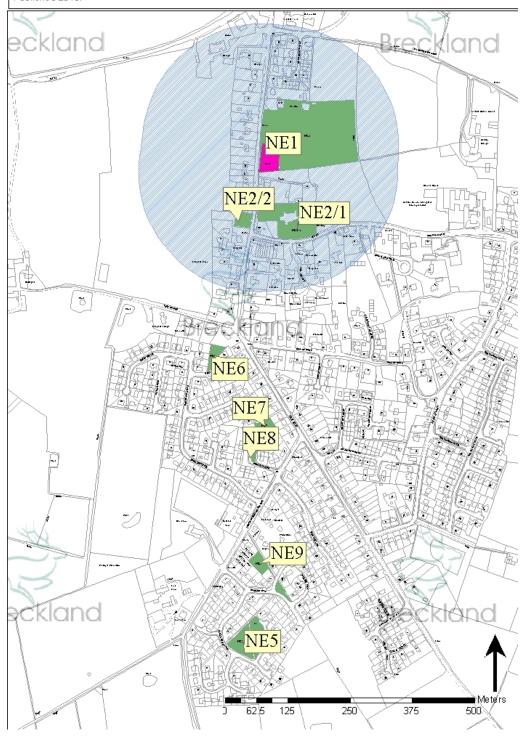

# **68 Necton**

#### **Outdoor Sports Sites**

| Reference | Ownership | Number of Pitches | Area (ha) |
|-----------|-----------|-------------------|-----------|
| NE1       | PC        | 4                 | 2.23      |

# Children's Play Sites

| Reference | Location       | NPFA Category | Ownership | Area (ha) |
|-----------|----------------|---------------|-----------|-----------|
| NE1       | Rec/Bowls Club | LEAP          | PC        | 0.19      |

| Primary Use                | Reference | Location          | Ownership | Area (ha) |
|----------------------------|-----------|-------------------|-----------|-----------|
| Amenity green space        | NE5       | Elizabeth Drive   | LA        | 0.32      |
| Amenity green space        | NE8       | Briar Close       | LA        | 0.02      |
| Amenity green space        | NE9       | Jubillee Way      | LA        | 0.14      |
| Amenity green space        | NE6       | Folly View        | LA        | 0.09      |
| Amenity green space        | NE7       | Rear of Hale Road | LA        | 0.08      |
| Cemeteries and Churchyards | NE2/2     | All Saints Church | Church    | 0.08      |
| Cemeteries and Churchyards | NE2/1     | All Saints Church | Church    | 0.56      |

Picture 68.1 Necton