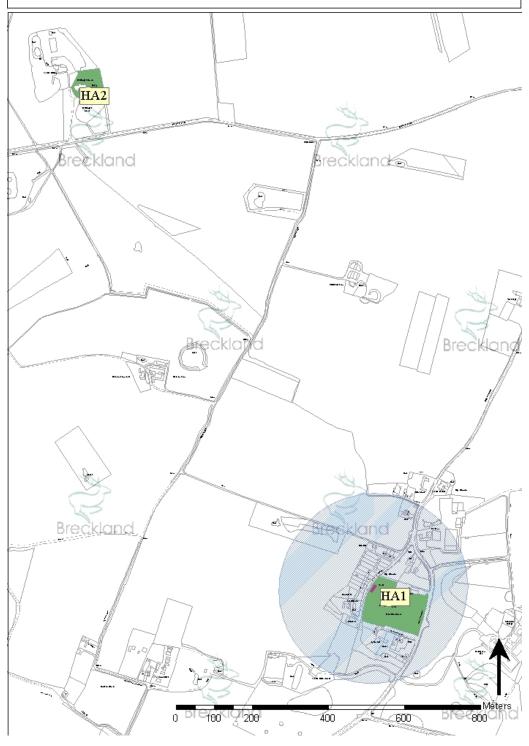

### **Outdoor Sports Sites**

| Reference | Ownership | Number of Pitches | Area (ha) |
|-----------|-----------|-------------------|-----------|
| HA1       | PC        | 3                 | 1.72      |

### **Other Open Space Sites**

| Primary Use                   | Reference | Location          | Ownership | Area (ha) |
|-------------------------------|-----------|-------------------|-----------|-----------|
| Cemeteries and<br>Churchyards | HA2       | St Georges Church | Church    | 0.56      |

### **Outdoor Sports Sites**

| Reference | Ownership | Number of Pitches | Area (ha) |
|-----------|-----------|-------------------|-----------|
| EH1       | PC        | 10                | 3.4       |