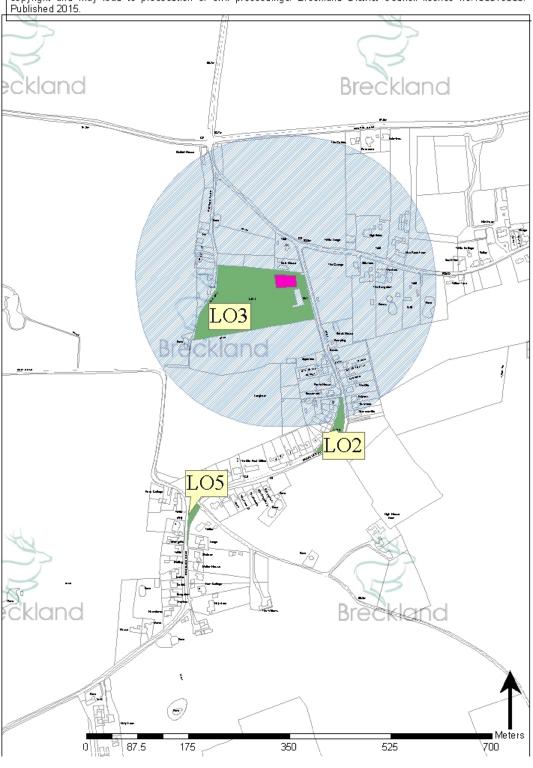

| Primary Use                | Reference | Location                            | Ownership | Area (ha) |
|----------------------------|-----------|-------------------------------------|-----------|-----------|
| Amenity green space        | LO5       | Wendling Road                       | Unknown   | 0.05      |
| Amenity green space        | LO2       | Chapel Rd                           | LA        | 0.14      |
| Cemeteries and churchyards |           | Church of St Andrew and St<br>Peter | Church    | 0.5       |

Figure 59.1 Longham

Figure 59.2 Longham