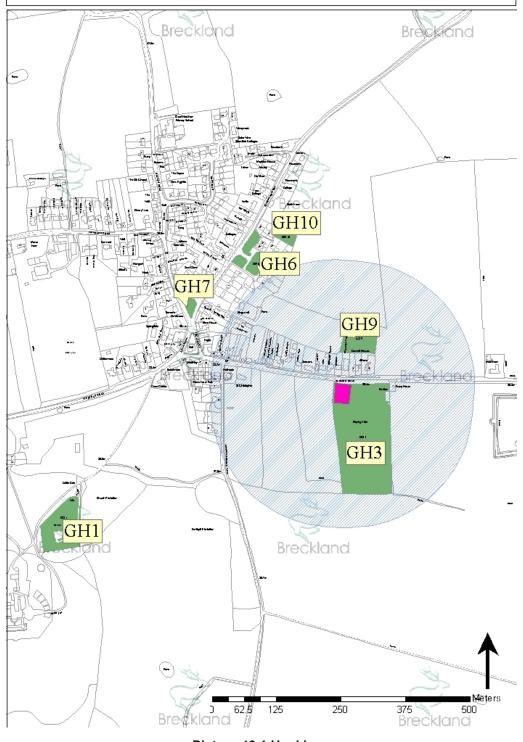

### **Outdoor Sports Sites**

| Reference | Ownership | Number of Pitches | Area (ha) |
|-----------|-----------|-------------------|-----------|
| GH3       | PC        | 2                 | 1.87      |

### Children's Play Sites

| Reference | Location     | NPFA Category | Ownership | Area (ha) |
|-----------|--------------|---------------|-----------|-----------|
| GH3       | Harling Road | LEAP          | PC        | 0.11      |

| Primary Use                | Reference | Location            | Ownership | Area (ha) |
|----------------------------|-----------|---------------------|-----------|-----------|
| Allotments                 | GH9       | Harling Road        | Private   | 0.37      |
| Allotments                 | GH10      | Chestnut Drive      | PC        | 0.08      |
| Amenity green space        | GH6       | Shropham Road       | LA        | 0.23      |
| Cemeteries and Churchyards | GH1       | Holy Trinity Church | Church    | 0.56      |
| Amenity Green Space        | GH7       | The Street          | ?         | 0.07      |

Picture 46.1 Hockham